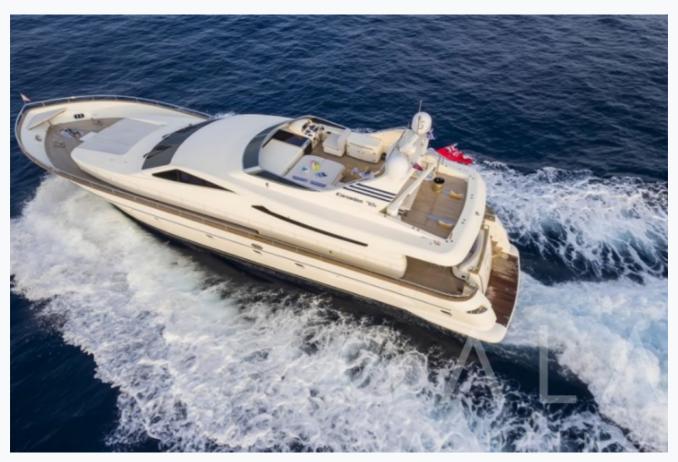

## **GORGEOUS (Canados 74)**

# Specifications Built / Refit 2004 / 2014 Builder **CANADOS** Base Port Athens Length 22.8 m / 75.0 ft Beam 5.81 m / 19 ft Draft 2.72 m / 9 ft Speed 25 Knots Main Engine(s) 2 x 1300hp MAN Fuel Consumption 400 It at cruising Generator(s) 2 x 17kw KOHLER Hull Fiberglass