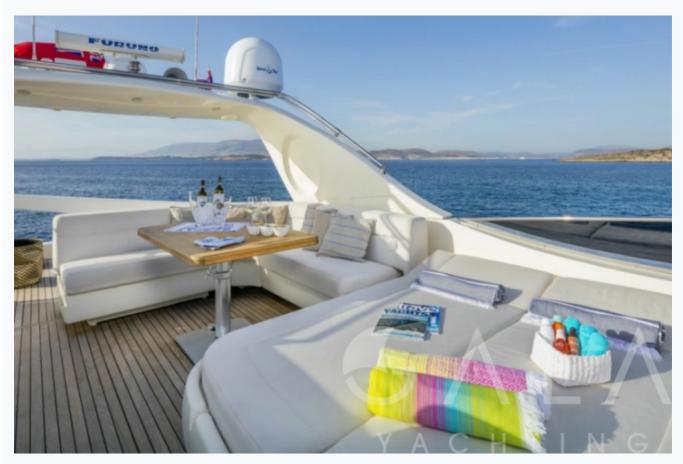

## **GORGEOUS (Canados 74)**

| Accommodation                            |  |
|------------------------------------------|--|
| Cabins 1 Master, 1 Vip, 1 Double, 1 Twin |  |
| Guests<br>10                             |  |
| Crew<br>3                                |  |
| Bathroom Ensuite with shower cells       |  |
| Toilet type Electric vacuum flush        |  |
| Air-conditioning Yes                     |  |
| TV System In salon only                  |  |
| Music System In salon, Deck speakers     |  |
| Other Equipment WiFi internet            |  |

### **Destinations & Prices**

Cruising Areas

Athens, Cyclades