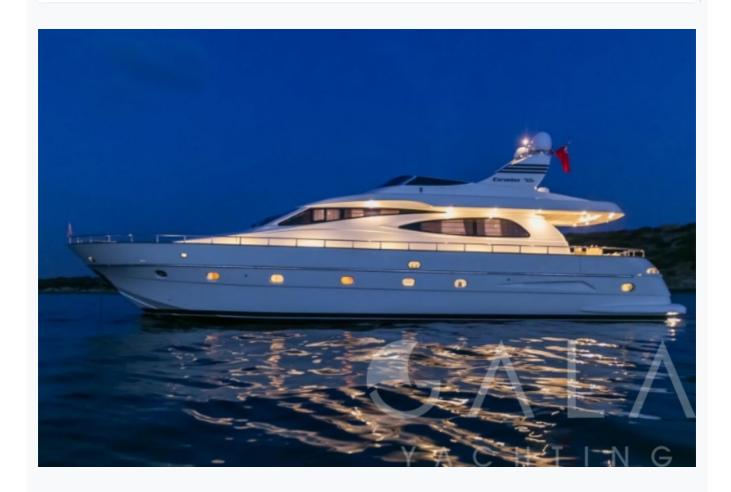

## **GORGEOUS (Canados 74)**

# Specifications Built / Refit 2004 / 2014 Builder **CANADOS** Base Port Athens Length 22.8 m / 75.0 ft Beam 5.81 m / 19 ft Draft 2.72 m / 9 ft Speed 25 Knots Main Engine(s) 2 x 1300hp MAN Fuel Consumption 400 It at cruising Generator(s) 2 x 17kw KOHLER Hull Fiberglass