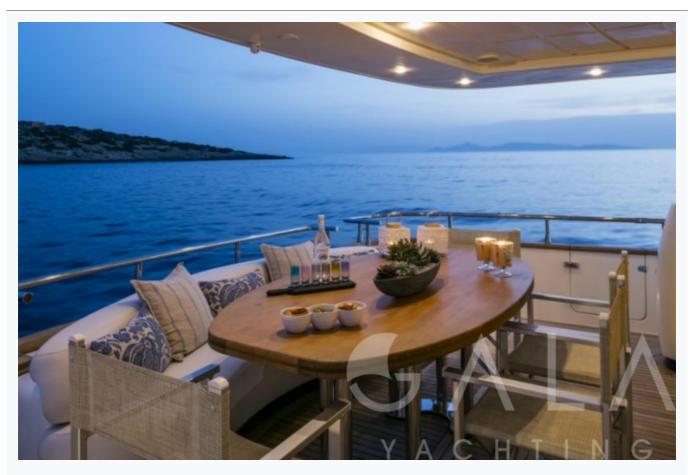

## **GORGEOUS (Canados 74)**

## **GORGEOUS (Canados 74)**

| Accommodation                            |  |
|------------------------------------------|--|
| Cabins 1 Master, 1 Vip, 1 Double, 1 Twin |  |
| Guests<br>10                             |  |
| Crew<br>3                                |  |
| Bathroom Ensuite with shower cells       |  |
| Toilet type Electric vacuum flush        |  |
| Air-conditioning Yes                     |  |
| TV System In salon only                  |  |
| Music System In salon, Deck speakers     |  |
| Other Equipment WiFi internet            |  |