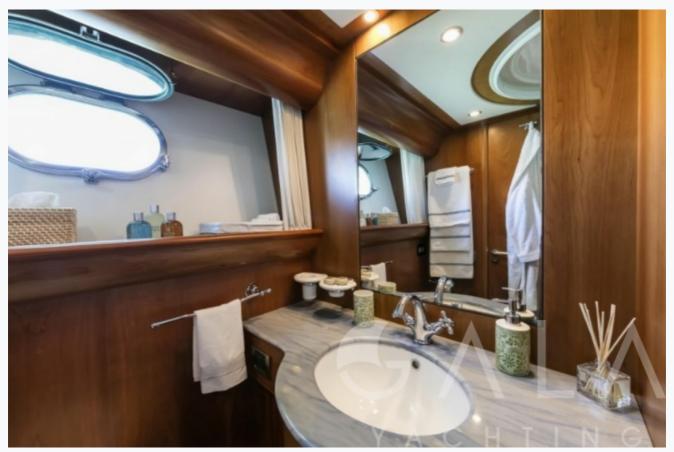

## **GORGEOUS (Canados 74)**

| Accommodation                            |  |
|------------------------------------------|--|
| Cabins 1 Master, 1 Vip, 1 Double, 1 Twin |  |
| Guests<br>10                             |  |
| Crew<br>3                                |  |
| Bathroom Ensuite with shower cells       |  |
| Toilet type Electric vacuum flush        |  |
| Air-conditioning Yes                     |  |
| TV System In salon only                  |  |
| Music System In salon, Deck speakers     |  |
| Other Equipment WiFi internet            |  |