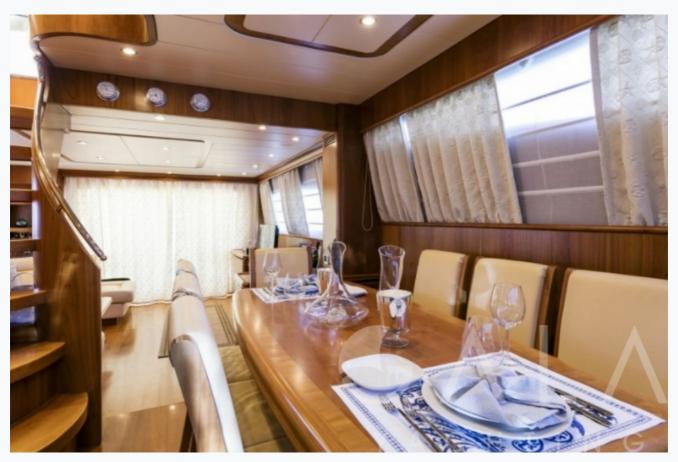

## **GORGEOUS (Canados 74)**

## **GORGEOUS (Canados 74)**

| Accommodation                            |  |
|------------------------------------------|--|
| Cabins 1 Master, 1 Vip, 1 Double, 1 Twin |  |
| Guests<br>10                             |  |
| Crew<br>3                                |  |
| Bathroom Ensuite with shower cells       |  |
| Toilet type Electric vacuum flush        |  |
| Air-conditioning Yes                     |  |
| TV System In salon only                  |  |
| Music System In salon, Deck speakers     |  |
| Other Equipment WiFi internet            |  |