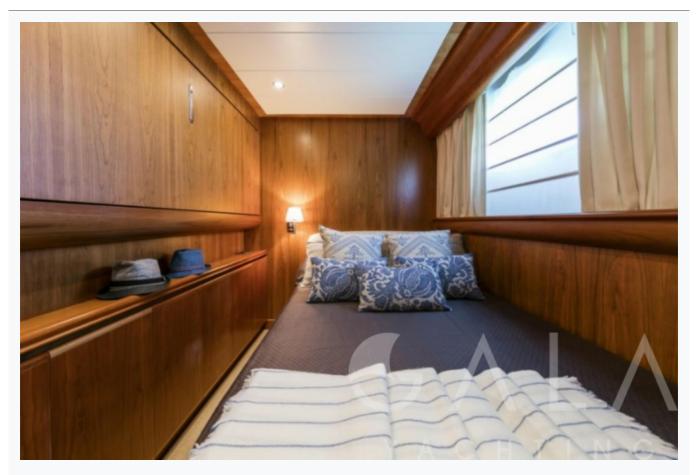

## **GORGEOUS (Canados 74)**

| Accommodation                            |  |
|------------------------------------------|--|
| Cabins 1 Master, 1 Vip, 1 Double, 1 Twin |  |
| Guests<br>10                             |  |
| Crew<br>3                                |  |
| Bathroom Ensuite with shower cells       |  |
| Toilet type Electric vacuum flush        |  |
| Air-conditioning Yes                     |  |
| TV System In salon only                  |  |
| Music System In salon, Deck speakers     |  |
| Other Equipment WiFi internet            |  |