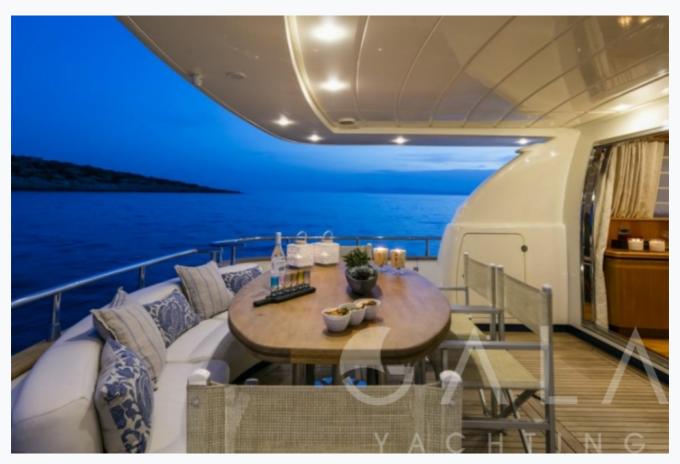

## **GORGEOUS (Canados 74)**

## **GORGEOUS (Canados 74)**

| Accommodation                            |  |
|------------------------------------------|--|
| Cabins 1 Master, 1 Vip, 1 Double, 1 Twin |  |
| Guests<br>10                             |  |
| Crew<br>3                                |  |
| Bathroom Ensuite with shower cells       |  |
| Toilet type Electric vacuum flush        |  |
| Air-conditioning Yes                     |  |
| TV System In salon only                  |  |
| Music System In salon, Deck speakers     |  |
| Other Equipment WiFi internet            |  |