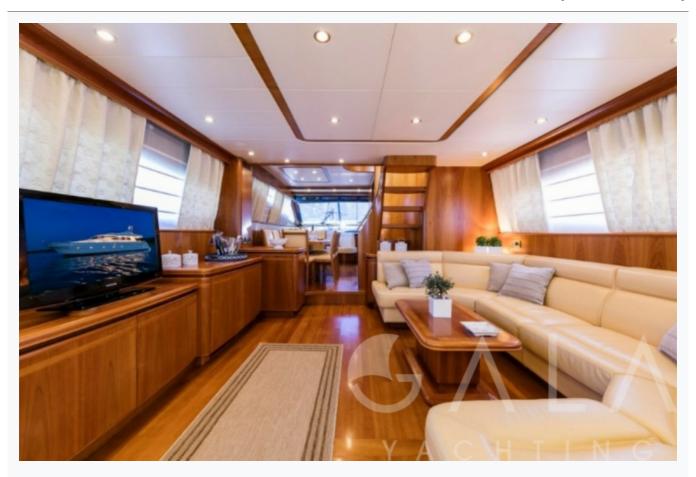

## **GORGEOUS (Canados 74)**

## **GORGEOUS (Canados 74)**

| Accommodation                            |  |
|------------------------------------------|--|
| Cabins 1 Master, 1 Vip, 1 Double, 1 Twin |  |
| Guests<br>10                             |  |
| Crew<br>3                                |  |
| Bathroom Ensuite with shower cells       |  |
| Toilet type Electric vacuum flush        |  |
| Air-conditioning Yes                     |  |
| TV System In salon only                  |  |
| Music System In salon, Deck speakers     |  |
| Other Equipment WiFi internet            |  |