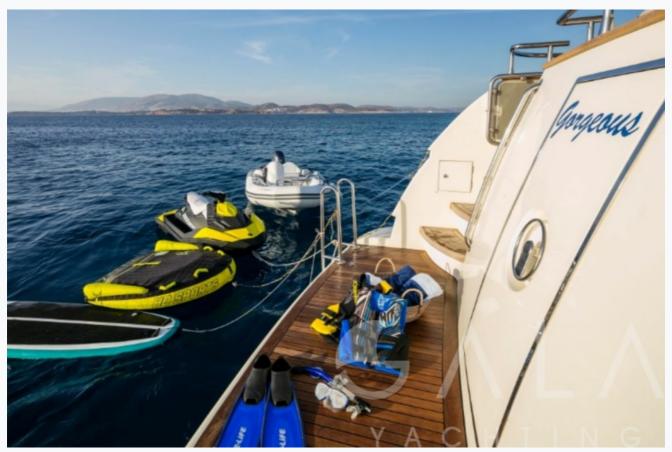

## Tenders & Toys

| l | er | nd | eı | rs |  |
|---|----|----|----|----|--|
|   |    |    |    |    |  |

Avon 420DL with 50 HP Yamaha

### Water Toys

1 x Jet Ski (Sea-Doo, Spark) two seater, 1 x Stand Up Paddle Surf Board, Various Tubes, Kayak (2 seats)

### Deck Equipment

Snorkelling equipment