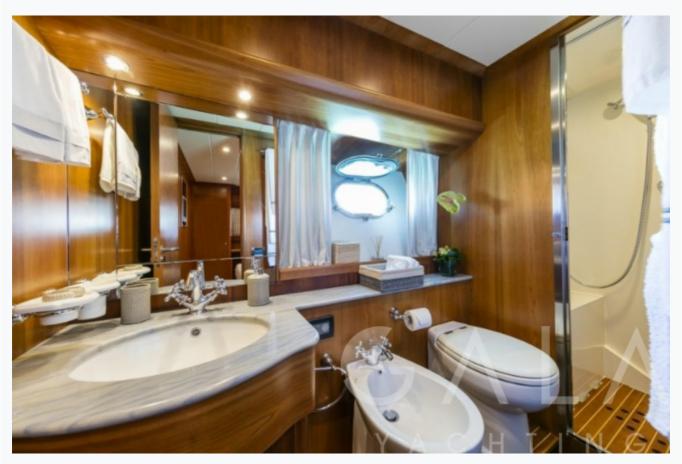

## **GORGEOUS (Canados 74)**

| Accommodation                            |  |
|------------------------------------------|--|
| Cabins 1 Master, 1 Vip, 1 Double, 1 Twin |  |
| Guests<br>10                             |  |
| Crew<br>3                                |  |
| Bathroom Ensuite with shower cells       |  |
| Toilet type Electric vacuum flush        |  |
| Air-conditioning Yes                     |  |
| TV System In salon only                  |  |
| Music System In salon, Deck speakers     |  |
| Other Equipment WiFi internet            |  |