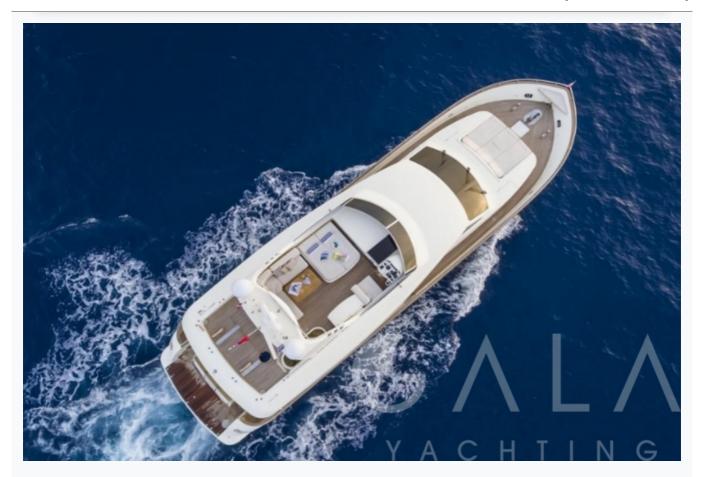

## **GORGEOUS (Canados 74)**

## Tenders & Toys

| l | er | nd | eı | rs |  |
|---|----|----|----|----|--|
|   |    |    |    |    |  |

Avon 420DL with 50 HP Yamaha

### Water Toys

1 x Jet Ski (Sea-Doo, Spark) two seater, 1 x Stand Up Paddle Surf Board, Various Tubes, Kayak (2 seats)

### Deck Equipment

Snorkelling equipment