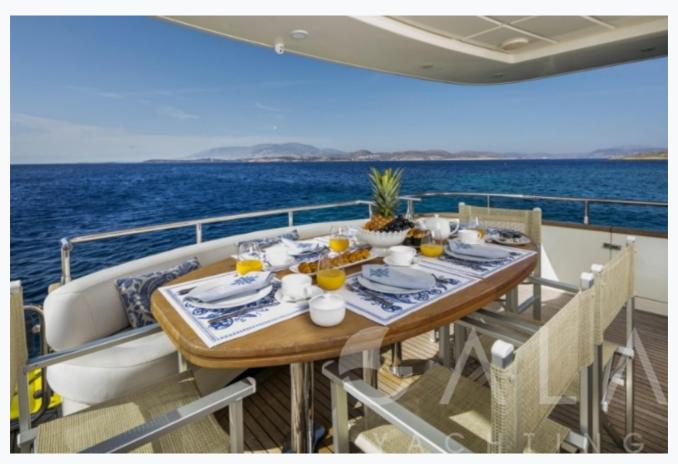

ouble, 1 Twin | 1 Master, 1 Vip, 1 Double, 1 Twin |  |  |  |  |  |
| Guests                       | 10                                |                                   |  |  |  |  |  |
| Crew                         | 3                                 |                                   |  |  |  |  |  |
| Speed                        | 25 Knots                          |                                   |  |  |  |  |  |
| ow Season<br>May, October    |                                   | Per Week €24,50                   |  |  |  |  |  |
| Mid Season<br>une, September |                                   | Per Week <b>€24,50</b> 0          |  |  |  |  |  |
| High Season<br>July, August  |                                   | Per Week €24,5                    |  |  |  |  |  |

















































































## **GORGEOUS (Canados 74)**

# Specifications Built / Refit 2004 / 2014 Builder **CANADOS** Base Port Athens Length 22.8 m / 75.0 ft Beam 5.81 m / 19 ft Draft 2.72 m / 9 ft Speed 25 Knots Main Engine(s) 2 x 1300hp MAN Fuel Consumption 400 It at cruising Generator(s) 2 x 17kw KOHLER Hull Fiberglass



## **GORGEOUS (Canados 74)**

| Accommodation                            |  |
|------------------------------------------|--|
| Cabins 1 Master, 1 Vip, 1 Double, 1 Twin |  |
| Guests<br>10                             |  |
| Crew<br>3                                |  |
| Bathroom Ensuite with shower cells       |  |
| Toilet type Electric vacuum flush        |  |
| Air-conditioning Yes                     |  |
| TV System In