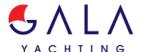

1 Double, 1 Twin | 1 Master, 1 Vip, 1 Double, 1 Twin |  |  |  |  |  |
| Guests                       | 10                                |                                   |  |  |  |  |  |
| Crew                         | 3                                 |                                   |  |  |  |  |  |
| Speed                        | 25 Knots                          |                                   |  |  |  |  |  |
| ow Season<br>May, October    |                                   | Per Week €24,50                   |  |  |  |  |  |
| Mid Season<br>une, September |                                   | Per Week <b>€24,50</b> 0          |  |  |  |  |  |
| High Season<br>July, August  |                                   | Per Week €24,5                    |  |  |  |  |  |

















































































## **GORGEOUS (Canados 74)**

# Specifications Built / Refit 2004 / 2014 Builder **CANADOS** Base Port Athens Length 22.8 m / 75.0 ft Beam 5.81 m / 19 ft Draft 2.72 m / 9 ft Speed 25 Knots Main Engine(s) 2 x 1300hp MAN Fuel Consumption 400 It at cruising Generator(s) 2 x 17kw KOHLER Hull Fiberglass



## **GORGEOUS (Canados 74)**

| Accommodation                            |  |
|------------------------------------------|--|
| Cabins 1 Master, 1 Vip, 1 Double, 1 Twin |  |
| Guests<br>10                             |  |
| Crew<br>3                                |  |
| Bathroom Ensuite with shower cells       |  |
| Toilet type Electric vacuum flush        |  |
| Air-conditioning Yes                     |  |
| TV System