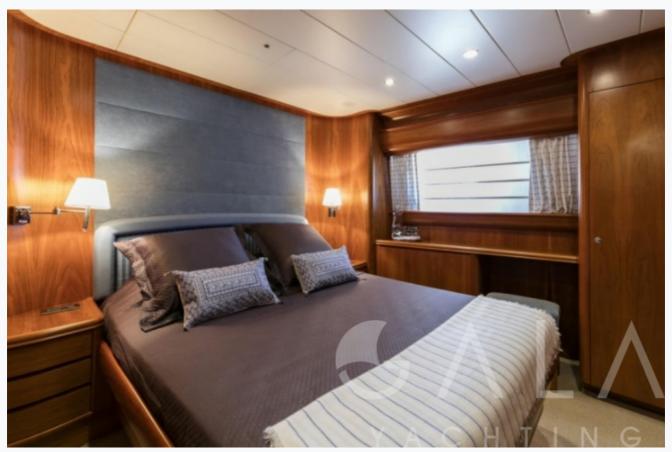

## **GORGEOUS (Canados 74)**

## **GORGEOUS (Canados 74)**

| Accommodation                            |  |
|------------------------------------------|--|
| Cabins 1 Master, 1 Vip, 1 Double, 1 Twin |  |
| Guests<br>10                             |  |
| Crew<br>3                                |  |
| Bathroom Ensuite with shower cells       |  |
| Toilet type Electric vacuum flush        |  |
| Air-conditioning Yes                     |  |
| TV System In salon only                  |  |
| Music System In salon, Deck speakers     |  |
| Other Equipment WiFi internet            |  |