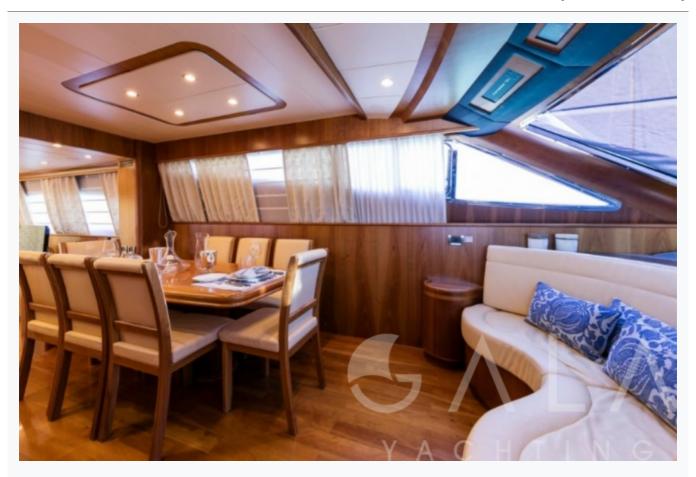

## **GORGEOUS (Canados 74)**

## **GORGEOUS (Canados 74)**

| Accommodation                            |  |
|------------------------------------------|--|
| Cabins 1 Master, 1 Vip, 1 Double, 1 Twin |  |
| Guests<br>10                             |  |
| Crew<br>3                                |  |
| Bathroom Ensuite with shower cells       |  |
| Toilet type Electric vacuum flush        |  |
| Air-conditioning Yes                     |  |
| TV System In salon only                  |  |
| Music System In salon, Deck speakers     |  |
| Other Equipment WiFi internet            |  |