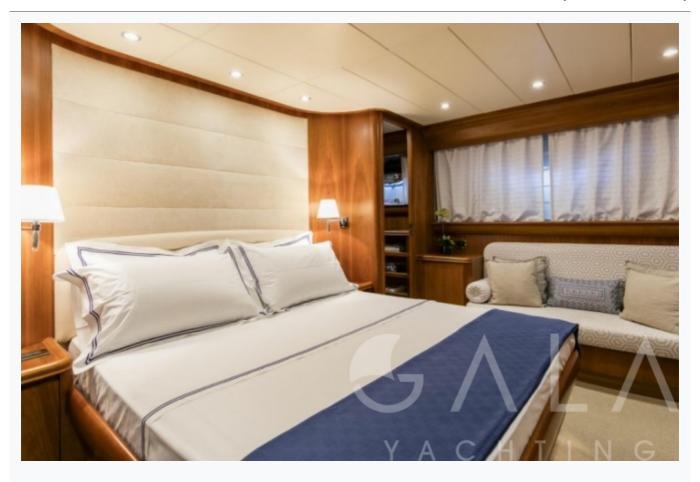

## **GORGEOUS (Canados 74)**

## **GORGEOUS (Canados 74)**

| Accommodation                            |  |
|------------------------------------------|--|
| Cabins 1 Master, 1 Vip, 1 Double, 1 Twin |  |
| Guests<br>10                             |  |
| Crew<br>3                                |  |
| Bathroom Ensuite with shower cells       |  |
| Toilet type Electric vacuum flush        |  |
| Air-conditioning Yes                     |  |
| TV System In salon only                  |  |
| Music System In salon, Deck speakers     |  |
| Other Equipment WiFi internet            |  |