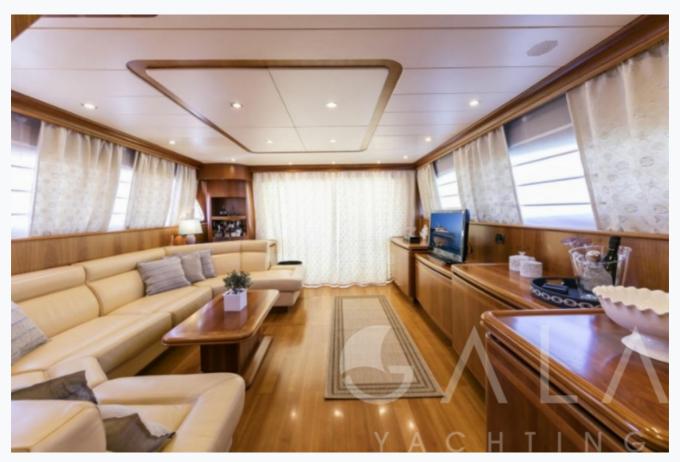

## **GORGEOUS (Canados 74)**

## **GORGEOUS (Canados 74)**

| Accommodation                            |  |
|------------------------------------------|--|
| Cabins 1 Master, 1 Vip, 1 Double, 1 Twin |  |
| Guests<br>10                             |  |
| Crew<br>3                                |  |
| Bathroom Ensuite with shower cells       |  |
| Toilet type Electric vacuum flush        |  |
| Air-conditioning Yes                     |  |
| TV System In salon only                  |  |
| Music System In salon, Deck speakers     |  |
| Other Equipment WiFi internet            |  |