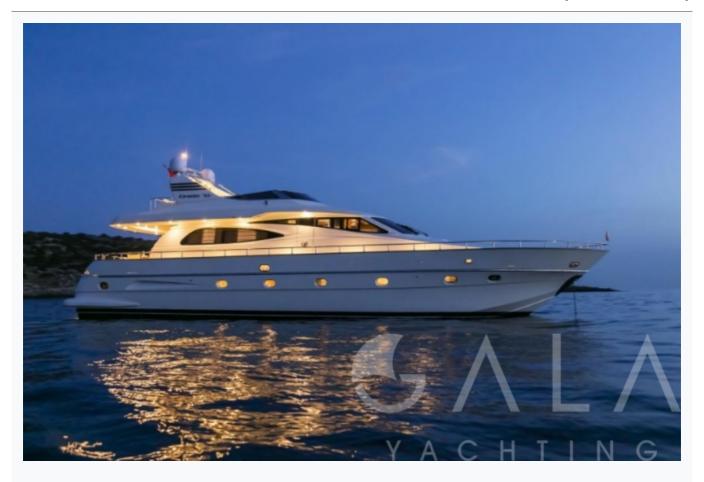

## **GORGEOUS (Canados 74)**

# Specifications Built / Refit 2004 / 2014 Builder **CANADOS** Base Port Athens Length 22.8 m / 75.0 ft Beam 5.81 m / 19 ft Draft 2.72 m / 9 ft Speed 25 Knots Main Engine(s) 2 x 1300hp MAN Fuel Consumption 400 It at cruising Generator(s) 2 x 17kw KOHLER Hull Fiberglass