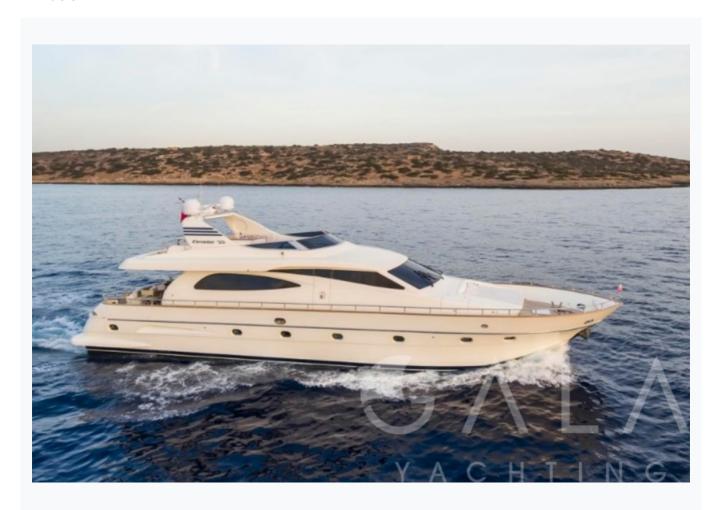

## **GORGEOUS (Canados 74)**

# Specifications Built / Refit 2004 / 2014 Builder **CANADOS** Base Port Athens Length 22.8 m / 75.0 ft Beam 5.81 m / 19 ft Draft 2.72 m / 9 ft Speed 25 Knots Main Engine(s) 2 x 1300hp MAN Fuel Consumption 400 It at cruising Generator(s) 2 x 17kw KOHLER Hull Fiberglass