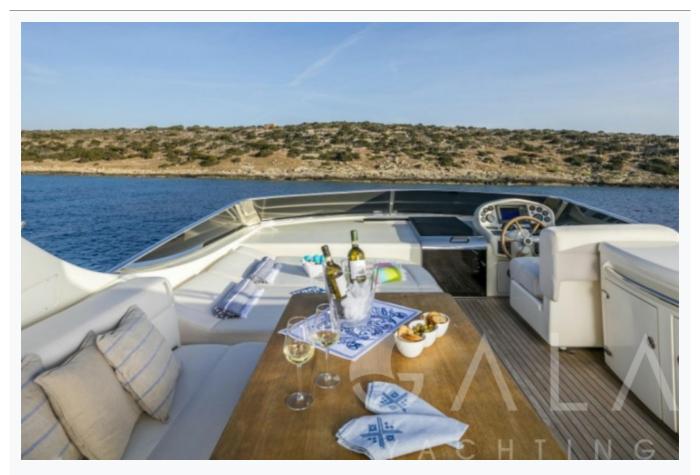

1 Twin | 1 Master, 1 Vip, 1 Double, 1 Twin |  |  |  |  |  |
| Guests                       | 10                                |                                   |  |  |  |  |  |
| Crew                         | 3                                 |                                   |  |  |  |  |  |
| Speed                        | 25 Knots                          |                                   |  |  |  |  |  |
| ow Season<br>May, October    |                                   | Per Week €24,50                   |  |  |  |  |  |
| Mid Season<br>une, September |                                   | Per Week <b>€24,50</b> 0          |  |  |  |  |  |
| High Season<br>July, August  |                                   | Per Week €24,5                    |  |  |  |  |  |

















































































## **GORGEOUS (Canados 74)**

# Specifications Built / Refit 2004 / 2014 Builder **CANADOS** Base Port Athens Length 22.8 m / 75.0 ft Beam 5.81 m / 19 ft Draft 2.72 m / 9 ft Speed 25 Knots Main Engine(s) 2 x 1300hp MAN Fuel Consumption 400 It at cruising Generator(s) 2 x 17kw KOHLER Hull Fiberglass



## **GORGEOUS (Canados 74)**

| Accommodation                            |  |
|------------------------------------------|--|
| Cabins 1 Master, 1 Vip, 1 Double, 1 Twin |  |
| Guests<br>10                             |  |
| Crew<br>3                                |  |
| Bathroom Ensuite with shower cells       |  |
| Toilet type Electric vacuum flush        |  |
| Air-conditioning Yes                     |  |
| TV System In salon