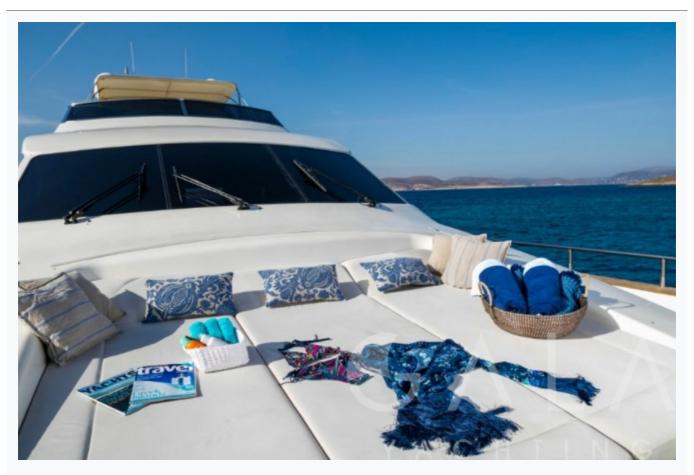

Double, 1 Twin | 1 Master, 1 Vip, 1 Double, 1 Twin |  |  |  |  |  |
| Guests                       | 10                                |                                   |  |  |  |  |  |
| Crew                         | 3                                 |                                   |  |  |  |  |  |
| Speed                        | 25 Knots                          |                                   |  |  |  |  |  |
| ow Season<br>May, October    |                                   | Per Week €24,50                   |  |  |  |  |  |
| Mid Season<br>une, September |                                   | Per Week <b>€24,50</b> 0          |  |  |  |  |  |
| High Season<br>July, August  |                                   | Per Week €24,5                    |  |  |  |  |  |

















































































## **GORGEOUS (Canados 74)**

# Specifications Built / Refit 2004 / 2014 Builder **CANADOS** Base Port Athens Length 22.8 m / 75.0 ft Beam 5.81 m / 19 ft Draft 2.72 m / 9 ft Speed 25 Knots Main Engine(s) 2 x 1300hp MAN Fuel Consumption 400 It at cruising Generator(s) 2 x 17kw KOHLER Hull Fiberglass



## **GORGEOUS (Canados 74)**

| Accommodation                            |  |
|------------------------------------------|--|
| Cabins 1 Master, 1 Vip, 1 Double, 1 Twin |  |
| Guests<br>10                             |  |
| Crew<br>3                                |  |
| Bathroom Ensuite with shower cells       |  |
| Toilet type Electric vacuum flush        |  |
| Air-conditioning Yes                     |  |
| TV System I