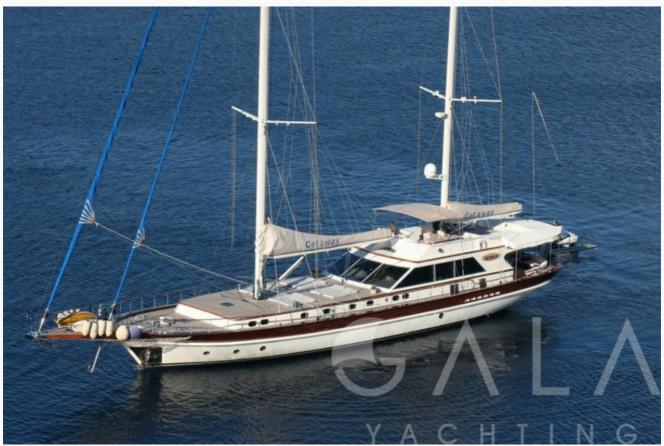

Gocek

| Builder                      | BODRUM SHIPYARD           |                          |
|------------------------------|---------------------------|--------------------------|
| Base Port                    | Gocek                     |                          |
| Destination                  | Turkey                    |                          |
| Length                       | 31.6 m / 104.0 ft         |                          |
| Built / Refit                | 2009                      |                          |
| Cabins Total                 | 4                         |                          |
| Cabins                       | 1 Master, 1 Vip, 2 Double |                          |
| Guests                       | 8                         |                          |
| Crew                         | 4                         |                          |
| Speed                        | 10-12 Knots               |                          |
| ow Season<br>May, October    |                           | Per Week <b>€21</b> ,000 |
| Mid Season<br>une, September |                           | Per Week <b>€28</b> ,000 |

# Specifications

| Built / Refit<br>2009             |
|-----------------------------------|
| Builder BODRUM SHIPYARD           |
| Base Port<br>Gocek                |
| Length 31.6 m / 104.0 ft          |
| 7.66 m / 25 ft                    |
| Draft 0 m / 0 ft                  |
| Speed 10-12 Knots                 |
| Main Engine(s) 2 X CUMMINS 350 HP |
| Generator(s) 2 X KOHLER 27.5 KW   |
| Hull Mahogany                     |
| Fuel Capacity 5,500 LT~           |
| Water Capacity 3,000 LT~          |