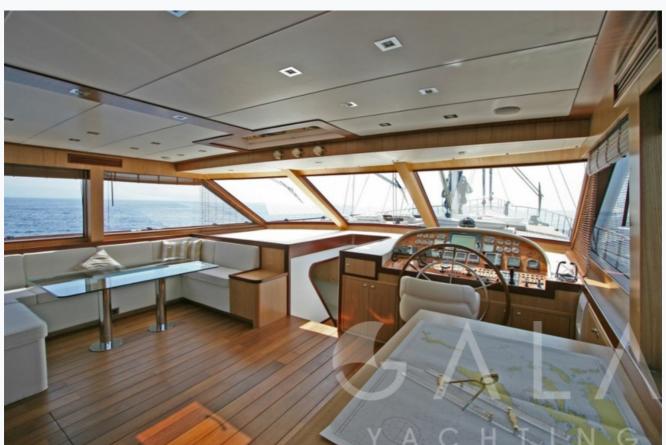

## Accommodation

Cabins

1 Master, 1 Vip, 2 Double

Guests

8

Crew

4

Bathroom

Ensuite with shower cells

Toilet type

House type

A/C Use during night

All night

TV System

In salon and all cabins

Music System

In salon, Deck speakers

Other Equipment

CD player, DVD player, Internet connection