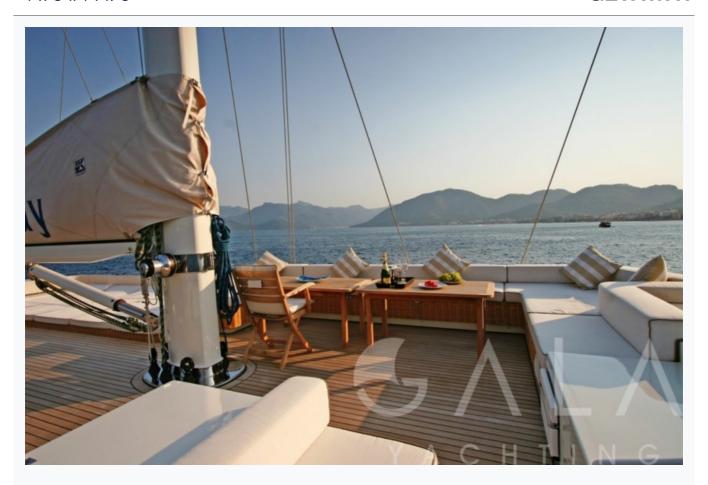

### **Destinations & Prices**

Cruising Areas

Turkey

#### Charter Prices

€21,000 per week (Low Season: May, October) €28,000 per week (Mid Season: June, September) €33,250 per week (High Season: July, August)

Charter Terms

Prices includes; Fuel for the yacht, Crew Wages, Insurance, Turkish harbour fees, Airport transfers