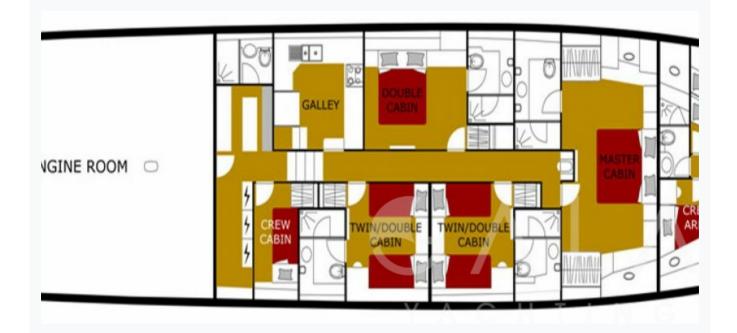

## Accommodation

Cabins

1 Master, 1 Vip, 2 Double

Guests

8

Crew

4

Bathroom

Ensuite with shower cells

Toilet type

House type

A/C Use during night

All night

TV System

In salon and all cabins

Music System

In salon, Deck speakers

Other Equipment

CD player, DVD player, Internet connection