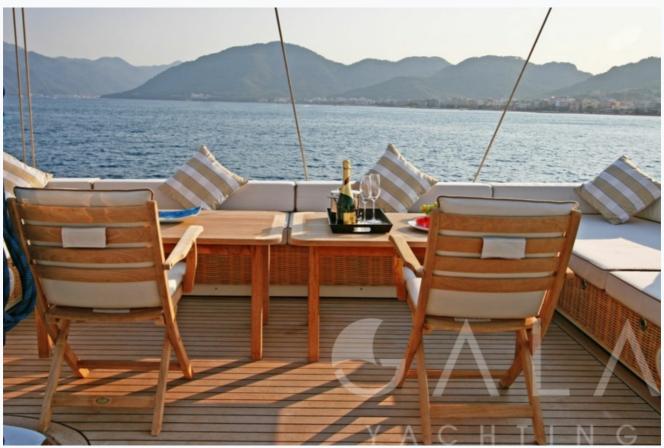

### **Destinations & Prices**

Cruising Areas

Turkey

#### Charter Prices

€21,000 per week (Low Season: May, October) €28,000 per week (Mid Season: June, September) €33,250 per week (High Season: July, August)

Charter Terms

Prices includes; Fuel for the yacht, Crew Wages, Insurance, Turkish harbour fees, Airport transfers