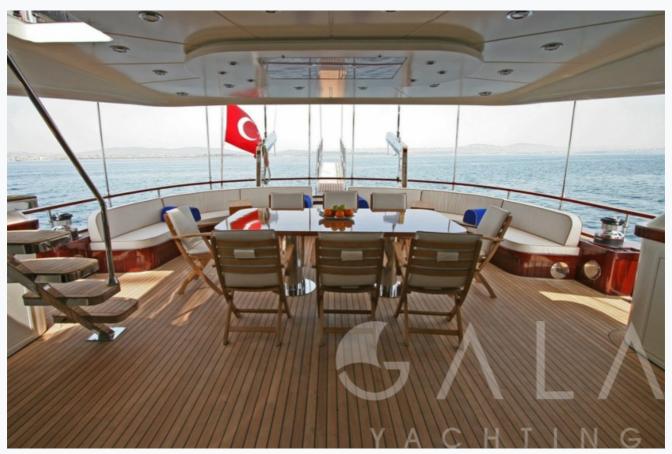

### **Destinations & Prices**

Cruising Areas

Turkey

#### Charter Prices

€21,000 per week (Low Season: May, October) €28,000 per week (Mid Season: June, September) €33,250 per week (High Season: July, August)

Charter Terms

Prices includes; Fuel for the yacht, Crew Wages, Insurance, Turkish harbour fees, Airport transfers