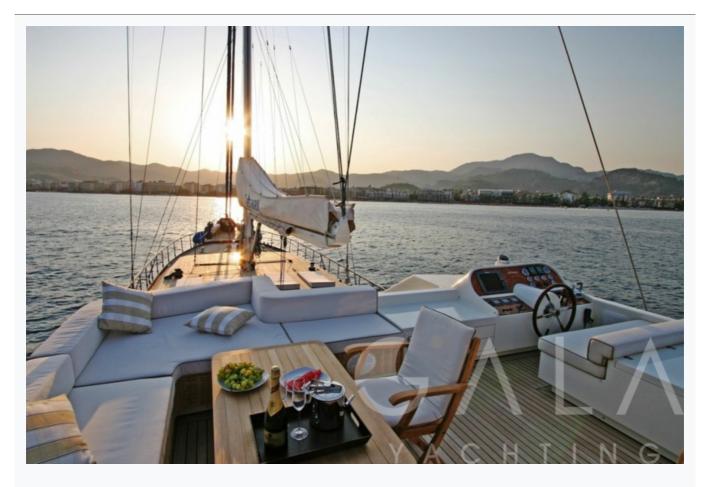

### **Destinations & Prices**

Cruising Areas

Turkey

#### Charter Prices

€21,000 per week (Low Season: May, October) €28,000 per week (Mid Season: June, September) €33,250 per week (High Season: July, August)

Charter Terms

Prices includes; Fuel for the yacht, Crew Wages, Insurance, Turkish harbour fees, Airport transfers