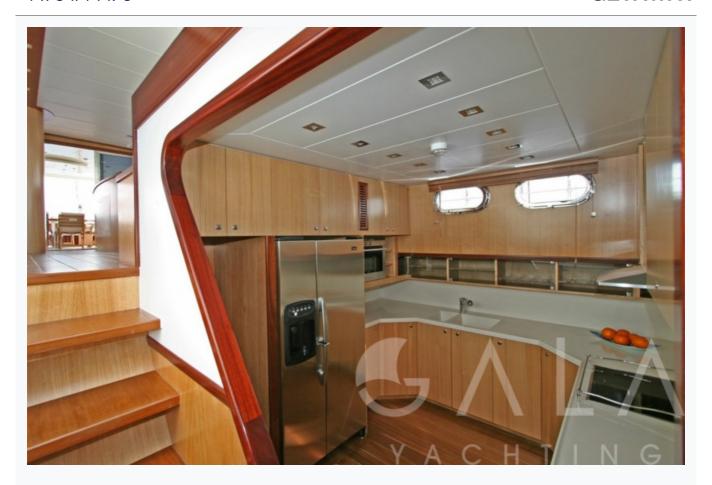

|                          |
| Built / Refit                | 2009                      |                          |
| Cabins Total                 | 4                         |                          |
| Cabins                       | 1 Master, 1 Vip, 2 Double |                          |
| Guests                       | 8                         |                          |
| Crew                         | 4                         |                          |
| Speed                        | 10-12 Knots               |                          |
| ow Season<br>May, October    |                           | Per Week <b>€21</b> ,000 |
| Mid Season<br>une, September |                           | Per Week <b>€28</b> ,000 |



























































































# Specifications

| Built / Refit<br>2009             |
|-----------------------------------|
| Builder BODRUM SHIPYARD           |
| Base Port<br>Gocek                |
| Length 31.6 m / 104.0 ft          |
| 7.66 m / 25 ft                    |
| Draft 0 m / 0 ft                  |
| Speed 10-12 Knots                 |
| Main Engine(s) 2 X CUMMINS 350 HP |
| Generator(s) 2 X KOHLER 27.5 KW   |
| Hull Mahogany                     |
| Fuel Capacity 5,500 LT~           |
| Water Capacity 3,000 LT~          |

GETAWAY 13/15 © Gala Yachting 2025



## Accommodation

Cabins

1 Master, 1 Vip, 2 Double

Guests

8

Crew

4

Bathroom

Ensuite with shower cells

Toilet type

House type

A/C Use during night

All night

TV System

In salon and all cabins

Music System