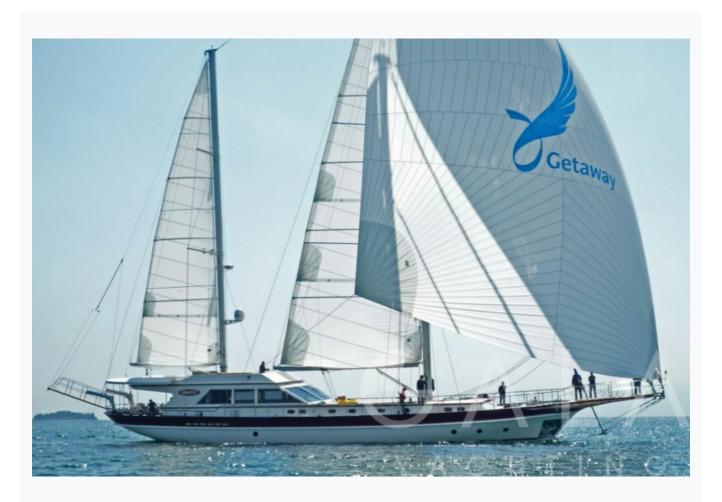

Gocek

| Builder                      | BODRUM SHIPYARD           |                          |
|------------------------------|---------------------------|--------------------------|
| Base Port                    | Gocek                     |                          |
| Destination                  | Turkey                    |                          |
| Length                       | 31.6 m / 104.0 ft         |                          |
| Built / Refit                | 2009                      |                          |
| Cabins Total                 | 4                         |                          |
| Cabins                       | 1 Master, 1 Vip, 2 Double |                          |
| Guests                       | 8                         |                          |
| Crew                         | 4                         |                          |
| Speed                        | 10-12 Knots               |                          |
| ow Season<br>May, October    |                           | Per Week <b>€21</b> ,000 |
| Mid Season<br>une, September |                           | Per Week <b>€28</b> ,000 |

# Specifications

| Built / Refit<br>2009             |
|-----------------------------------|
| Builder BODRUM SHIPYARD           |
| Base Port<br>Gocek                |
| Length 31.6 m / 104.0 ft          |
| 7.66 m / 25 ft                    |
| Draft 0 m / 0 ft                  |
| Speed 10-12 Knots                 |
| Main Engine(s) 2 X CUMMINS 350 HP |
| Generator(s) 2 X KOHLER 27.5 KW   |
| Hull Mahogany                     |
| Fuel Capacity 5,500 LT~           |
| Water Capacity 3,000 LT~          |