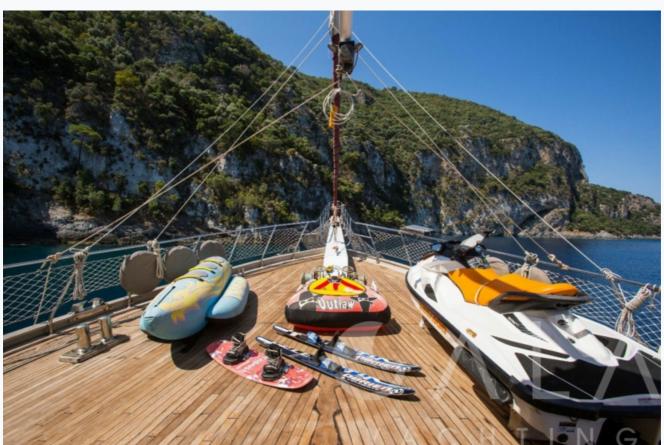

## Tenders & Toys

Tenders

Tender with 70 Hp Outboard Engine

Water Toys

Jetski, Banana, Ringo, Paddle Board, Windsurf, 2 x Canoes

Deck Equipment

Snorkelling equipment, Fishing tackle, Sun awnings, Sun mattresses, Deck shower, Sea ladder