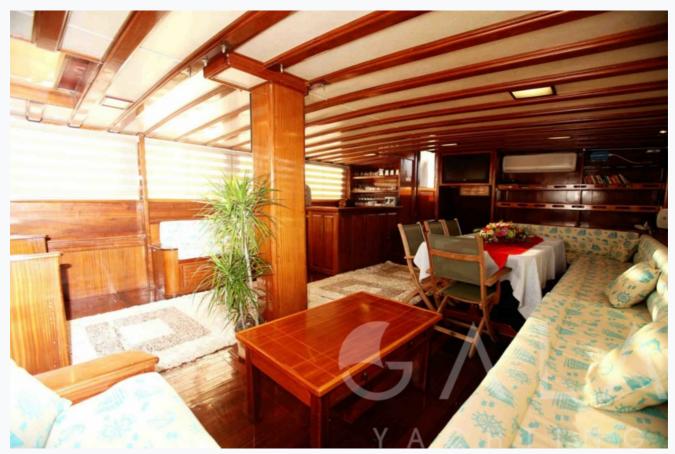

2014        |                          |
| Cabins Total                                         | 8                  |                          |
| Cabins                                               | 2 Master, 6 Double |                          |
| Guests                                               | 16                 |                          |
| Speed                                                | 10-12 Knots        |                          |
| ow Season<br>May, October                            |                    | Per Week <b>€11,20</b> 0 |
| Mid Season<br>Iune, September                        |                    | Per Week <b>€14,00</b> 0 |
| Mid Season June, September  High Season July, August |                    | Per Week €14,0           |

































































# Specifications

| Built / Refit 2005 / 2014            |
|--------------------------------------|
| Builder FETHIYE SHIPYARD             |
| Base Port Fethiye                    |
| Length<br>40.0 m / 128.0 ft          |
| Beam<br>8.1 m / 27 ft                |
| Draft 3.9 m / 13 ft                  |
| Speed 10-12 Knots                    |
| Main Engine(s) 2 x IVECO AIFO 460 HP |
| Generator(s) 2 x 32 KW               |
| Hull<br>Teak                         |
| Water Capacity 1,000 LT~             |

FORTUNA 2 10/12 © Gala Yachting 2025



## Accommodation

Cabins

2 Master, 6 Double

Guests

16

Bathroom

Ensuite with shower cells

Toilet type

House type

Air-conditioning

Yes

A/C Use during night

All night

TV System

In salon only

Music