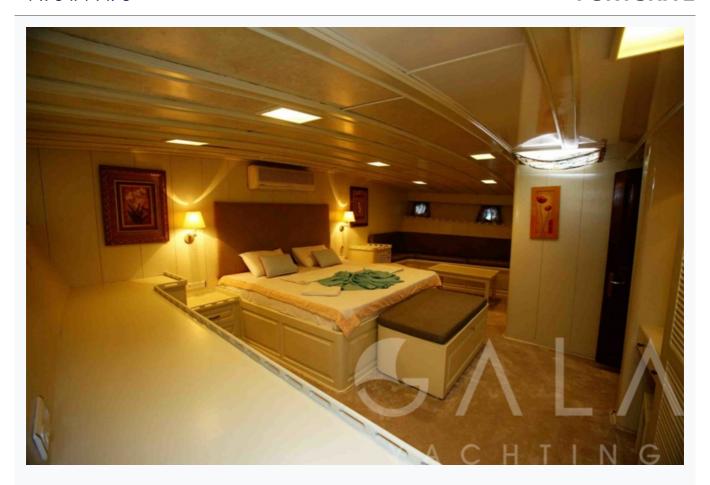

## Accommodation

Cabins

2 Master, 6 Double

Guests

16

Bathroom

Ensuite with shower cells

Toilet type

House type

Air-conditioning

Yes

A/C Use during night

All night

TV System

In salon only

Music System