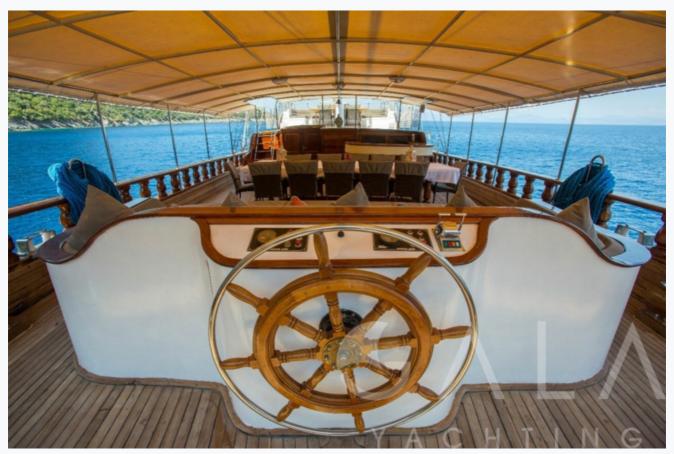

| 2005 / 2014        |                          |
| Cabins Total                                         | 8                  |                          |
| Cabins                                               | 2 Master, 6 Double |                          |
| Guests                                               | 16                 |                          |
| Speed                                                | 10-12 Knots        |                          |
| ow Season<br>May, October                            |                    | Per Week <b>€11,20</b> 0 |
| Mid Season<br>Iune, September                        |                    | Per Week <b>€14,00</b> 0 |
| Mid Season June, September  High Season July, August |                    | Per Week €14,0           |

































































# Specifications

| Built / Refit 2005 / 2014            |
|--------------------------------------|
| Builder FETHIYE SHIPYARD             |
| Base Port Fethiye                    |
| Length<br>40.0 m / 128.0 ft          |
| Beam<br>8.1 m / 27 ft                |
| Draft 3.9 m / 13 ft                  |
| Speed 10-12 Knots                    |
| Main Engine(s) 2 x IVECO AIFO 460 HP |
| Generator(s) 2 x 32 KW               |
| Hull<br>Teak                         |
| Water Capacity 1,000 LT~             |

FORTUNA 2 10/12 © Gala Yachting 2025



## Accommodation

Cabins

2 Master, 6 Double

Guests

16

Bathroom

Ensuite with shower cells

Toilet type

House type

Air-conditioning

Yes

A/C Use during night

All night

TV System

In salon onl