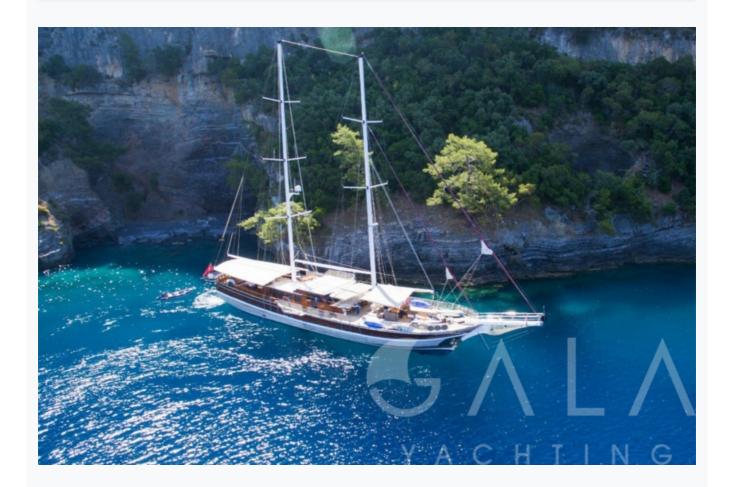

• Fethiye

| Builder                                              | FETHIYE SHIPYARD   |                          |
|------------------------------------------------------|--------------------|--------------------------|
| Base Port                                            | Fethiye            |                          |
| Destination                                          | Turkey             |                          |
| Length                                               | 40.0 m / 128.0 ft  |                          |
| Built / Refit                                        | 2005 / 2014        |                          |
| Cabins Total                                         | 8                  |                          |
| Cabins                                               | 2 Master, 6 Double |                          |
| Guests                                               | 16                 |                          |
| Speed                                                | 10-12 Knots        |                          |
| ow Season<br>May, October                            |                    | Per Week <b>€11,20</b> 0 |
| Mid Season<br>Iune, September                        |                    | Per Week <b>€14,00</b> 0 |
| Mid Season June, September  High Season July, August |                    | Per Week €14,0           |

# Specifications

| Built / Refit 2005 / 2014            |
|--------------------------------------|
| Builder FETHIYE SHIPYARD             |
| Base Port Fethiye                    |
| Length<br>40.0 m / 128.0 ft          |
| Beam<br>8.1 m / 27 ft                |
| Draft 3.9 m / 13 ft                  |
| Speed 10-12 Knots                    |
| Main Engine(s) 2 x IVECO AIFO 460 HP |
| Generator(s) 2 x 32 KW               |
| Hull<br>Teak                         |
| Water Capacity 1,000 LT~             |