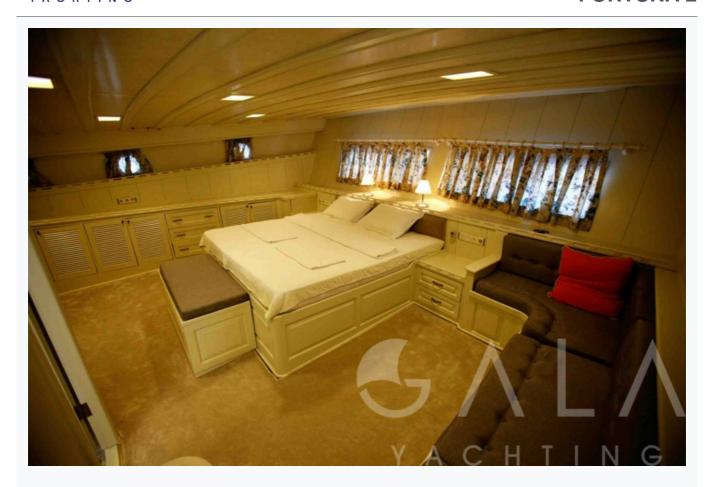

## Accommodation

Cabins

2 Master, 6 Double

Guests

16

Bathroom

Ensuite with shower cells

Toilet type

House type

Air-conditioning

Yes

A/C Use during night

All night

TV System

In salon only

Music System

In salon, All cabins, Deck speakers