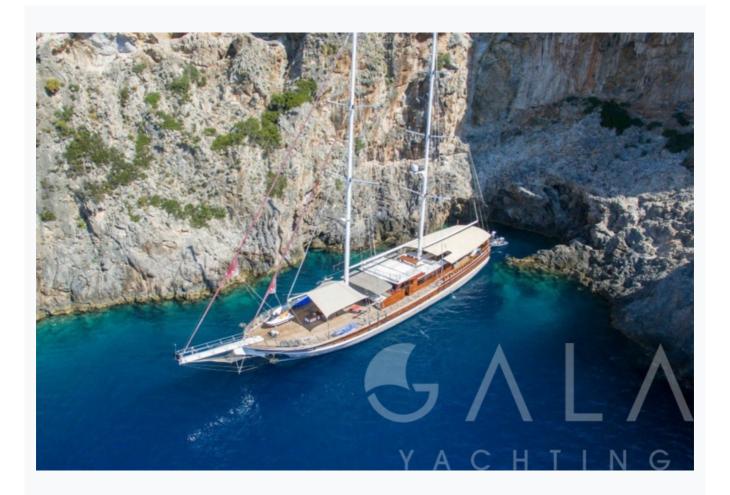

• Fethiye

| Builder                                              | FETHIYE SHIPYARD   |                          |
|------------------------------------------------------|--------------------|--------------------------|
| Base Port                                            | Fethiye            |                          |
| Destination                                          | Turkey             |                          |
| Length                                               | 40.0 m / 128.0 ft  |                          |
| Built / Refit                                        | 2005 / 2014        |                          |
| Cabins Total                                         | 8                  |                          |
| Cabins                                               | 2 Master, 6 Double |                          |
| Guests                                               | 16                 |                          |
| Speed                                                | 10-12 Knots        |                          |
| ow Season<br>May, October                            |                    | Per Week <b>€11,20</b> 0 |
| Mid Season<br>Iune, September                        |                    | Per Week <b>€14,00</b> 0 |
| Mid Season June, September  High Season July, August |                    | Per Week €14,0           |

# Specifications

| Built / Refit 2005 / 2014            |
|--------------------------------------|
| Builder FETHIYE SHIPYARD             |
| Base Port Fethiye                    |
| Length<br>40.0 m / 128.0 ft          |
| Beam<br>8.1 m / 27 ft                |
| Draft 3.9 m / 13 ft                  |
| Speed 10-12 Knots                    |
| Main Engine(s) 2 x IVECO AIFO 460 HP |
| Generator(s) 2 x 32 KW               |
| Hull<br>Teak                         |
| Water Capacity 1,000 LT~             |