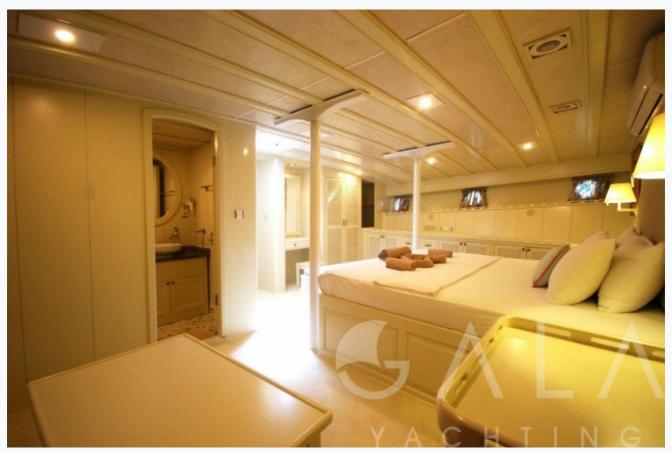

## Accommodation

Cabins

2 Master, 6 Double

Guests

16

Bathroom

Ensuite with shower cells

Toilet type

House type

Air-conditioning

Yes

A/C Use during night

All night

TV System

In salon only

Music System

In salon, All cabins, Deck speakers