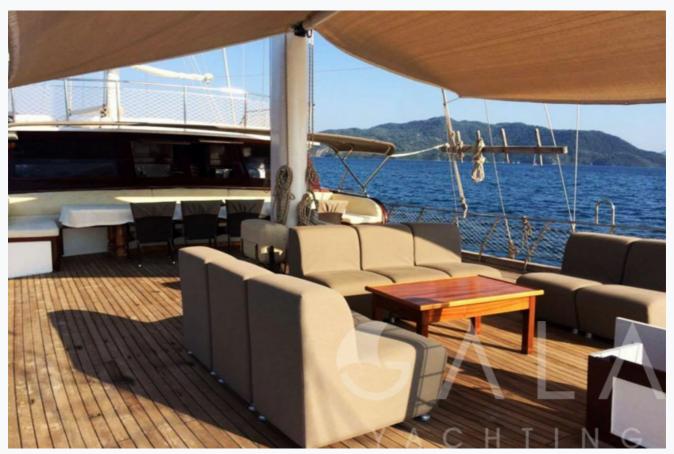

## Accommodation

Cabins

2 Master, 6 Double

Guests

16

Bathroom

Ensuite with shower cells

Toilet type

## Tenders & Toys

Tenders

Tender with 70 Hp Outboard Engine

Water Toys

Jetski, Banana, Ringo, Paddle Board, Windsurf, 2 x Canoes

Deck Equipment

Snorkelling equipment, Fishing tackle, Sun awnings, Sun mattresses, Deck shower, Sea ladder