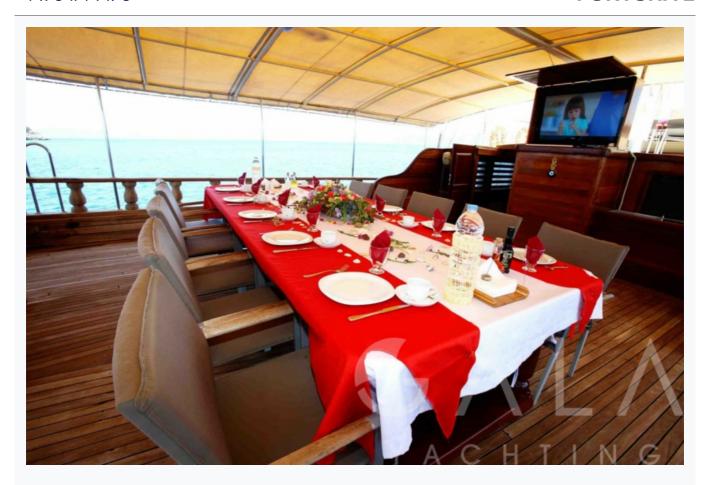

/ 2014        |                          |
| Cabins Total                                         | 8                  |                          |
| Cabins                                               | 2 Master, 6 Double |                          |
| Guests                                               | 16                 |                          |
| Speed                                                | 10-12 Knots        |                          |
| ow Season<br>May, October                            |                    | Per Week <b>€11,20</b> 0 |
| Mid Season<br>Iune, September                        |                    | Per Week <b>€14,00</b> 0 |
| Mid Season June, September  High Season July, August |                    | Per Week €14,0           |

































































# Specifications

| Built / Refit 2005 / 2014            |
|--------------------------------------|
| Builder FETHIYE SHIPYARD             |
| Base Port Fethiye                    |
| Length<br>40.0 m / 128.0 ft          |
| Beam<br>8.1 m / 27 ft                |
| Draft 3.9 m / 13 ft                  |
| Speed 10-12 Knots                    |
| Main Engine(s) 2 x IVECO AIFO 460 HP |
| Generator(s) 2 x 32 KW               |
| Hull<br>Teak                         |
| Water Capacity 1,000 LT~             |

FORTUNA 2 10/12 © Gala Yachting 2025



## Accommodation

Cabins

2 Master, 6 Double

Guests

16

Bathroom

Ensuite with shower cells

Toilet type

House type

Air-conditioning

Yes

A/C Use during night

All night

TV System

In salon only

Mus