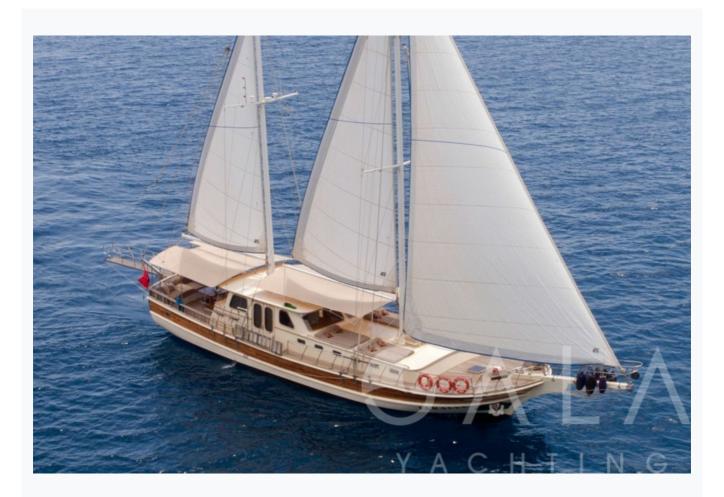

• Fethiye

| Builder                       | FETHIYE SHIPYARD   |                         |
|-------------------------------|--------------------|-------------------------|
| Base Port                     | Fethiye            |                         |
| Destination                   | Turkey             |                         |
| Length                        | 20.0 m / 66.0 ft   |                         |
| Built / Refit                 | 2008               |                         |
| Cabins Total                  | 3                  |                         |
| Cabins                        | 1 Master, 2 Double |                         |
| Guests                        | 6                  |                         |
| Crew                          | 3                  |                         |
| Speed                         | 10-12 Knots        |                         |
| ow Season<br>May, October     |                    | Per Week <b>€4,50</b> 0 |
| Mid Season<br>lune, September |                    | Per Week €5,950         |

# Specifications

| Built / Refit 2008           |
|------------------------------|
| Builder FETHIYE SHIPYARD     |
| Base Port Fethiye            |
| Length<br>20.0 m / 66.0 ft   |
| Beam<br>5.7 m / 19 ft        |
| Draft 0 m / 0 ft             |
| Speed 10-12 Knots            |
| Main Engine(s)  Iveco 280 Hp |
| Generator(s) 11,5 Kw Onan    |
| Hull Laminated mahogany      |
| Fuel Capacity 2,500 LT~      |
| Water Capacity 5,000 LT~     |