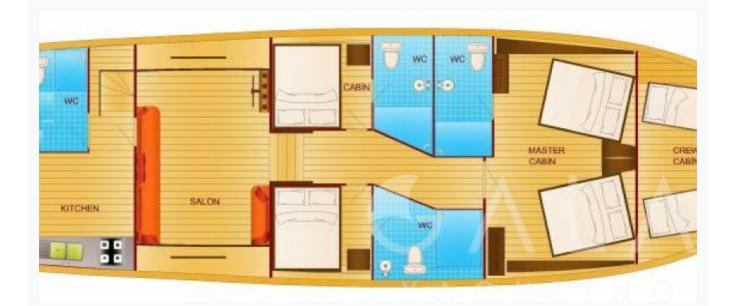

noe

Deck Equipment

Snorkelling equipment, Fishing tackle, Sun awnings, Sun mattresses, Deck shower, Sea ladder

Sail Equipment

Full Sailing Equipment



### **Destinations & Prices**

Cruising Areas

Turkey

#### Charter Prices

€4,500 per week (Low Season: May, October) €5,950 per week (Mid Season: June, September) €6,650 per week (High Season: July, August)

Charter Terms

Prices includes; Fuel for the yacht, Crew Wages, Insurance, Turkish harbour fees, Airport transfers

**Prices excludes;** VAT tax, food and drinks €60 - €100 per person per day will be charged for FULL BOARD meals and soft drinks, other Alcoholic drinks and wines will be charged per bottle at supermarket price. You can also bring your favorite spirits

Crew's Gratuity is extra and usualy 5-10 % of the Charter Fee.



FARALYA 10/10 © Gala Yachting 2025