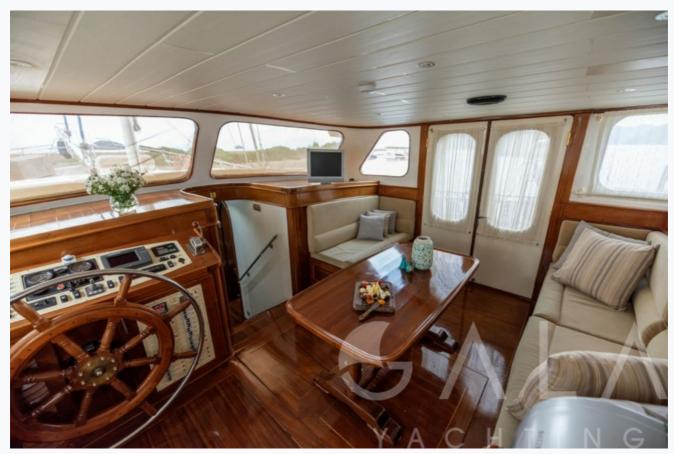

## Accommodation

Cabins

1 Master, 2 Double

Guests

6

Crew

3

Bathroom

Ensuite with shower cells

Toilet type

House type

Air-conditioning

Yes

A/C Use during night

4 Hours

TV System

Sattelite TV, In Salon and Master cabin

Music System

In salon, Deck speakers

Other Equipment

Ice machine, Internet connection