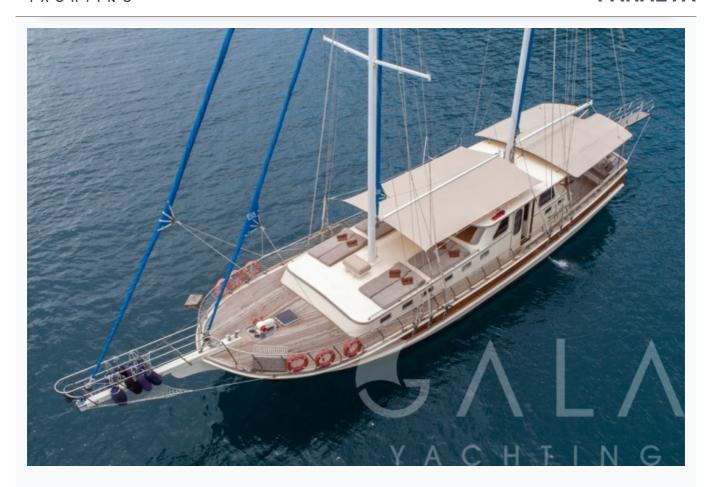

| Turkey             |                         |
| Length                        | 20.0 m / 66.0 ft   |                         |
| Built / Refit                 | 2008               |                         |
| Cabins Total                  | 3                  |                         |
| Cabins                        | 1 Master, 2 Double |                         |
| Guests                        | 6                  |                         |
| Crew                          | 3                  |                         |
| Speed                         | 10-12 Knots        |                         |
| ow Season<br>May, October     |                    | Per Week <b>€4,50</b> 0 |
| Mid Season<br>lune, September |                    | Per Week €5,950         |

















































# Specifications

| Built / Refit 2008           |
|------------------------------|
| Builder FETHIYE SHIPYARD     |
| Base Port Fethiye            |
| Length<br>20.0 m / 66.0 ft   |
| Beam<br>5.7 m / 19 ft        |
| Draft 0 m / 0 ft             |
| Speed 10-12 Knots            |
| Main Engine(s)  Iveco 280 Hp |
| Generator(s) 11,5 Kw Onan    |
| Hull Laminated mahogany      |
| Fuel Capacity 2,500 LT~      |
| Water Capacity 5,000 LT~     |

FARALYA 8/10 © Gala Yachting 2025



## Accommodation

Cabins

1 Master, 2 Double

Guests

6

Crew

3

Bathroom

Ensuite with shower cells

Toilet type

House type

Air-conditioning

Yes

A/C Use during night

4 Hours

TV System

Sattelite TV, In Salon and Master cabin

Music System

In salon, Deck speakers