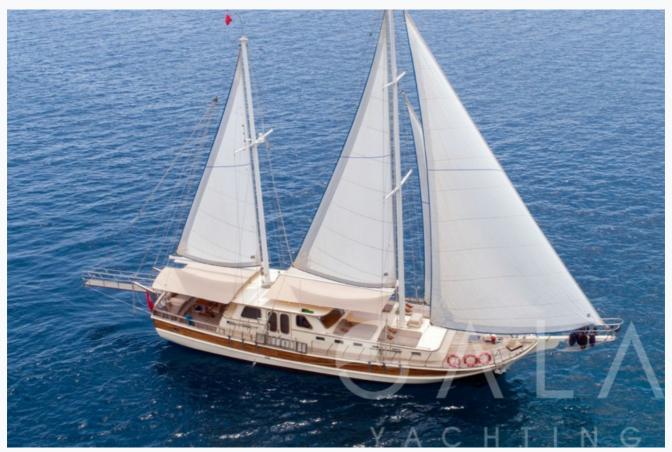

| Turkey             |                         |
| Length                        | 20.0 m / 66.0 ft   |                         |
| Built / Refit                 | 2008               |                         |
| Cabins Total                  | 3                  |                         |
| Cabins                        | 1 Master, 2 Double |                         |
| Guests                        | 6                  |                         |
| Crew                          | 3                  |                         |
| Speed                         | 10-12 Knots        |                         |
| ow Season<br>May, October     |                    | Per Week <b>€4,50</b> 0 |
| Mid Season<br>lune, September |                    | Per Week €5,950         |

















































# Specifications

| Built / Refit 2008           |
|------------------------------|
| Builder FETHIYE SHIPYARD     |
| Base Port Fethiye            |
| Length<br>20.0 m / 66.0 ft   |
| Beam<br>5.7 m / 19 ft        |
| Draft 0 m / 0 ft             |
| Speed 10-12 Knots            |
| Main Engine(s)  Iveco 280 Hp |
| Generator(s) 11,5 Kw Onan    |
| Hull Laminated mahogany      |
| Fuel Capacity 2,500 LT~      |
| Water Capacity 5,000 LT~     |

FARALYA 8/10 © Gala Yachting 2025



## Accommodation

Cabins

1 Master, 2 Double

Guests

6

Crew

3

Bathroom

Ensuite with shower cells

Toilet type

House type

Air-conditioning

Yes

A/C Use during night

4 Hours

TV System

Sattelite TV, In Salon and Master cabin

Music System

In salon, Deck speakers