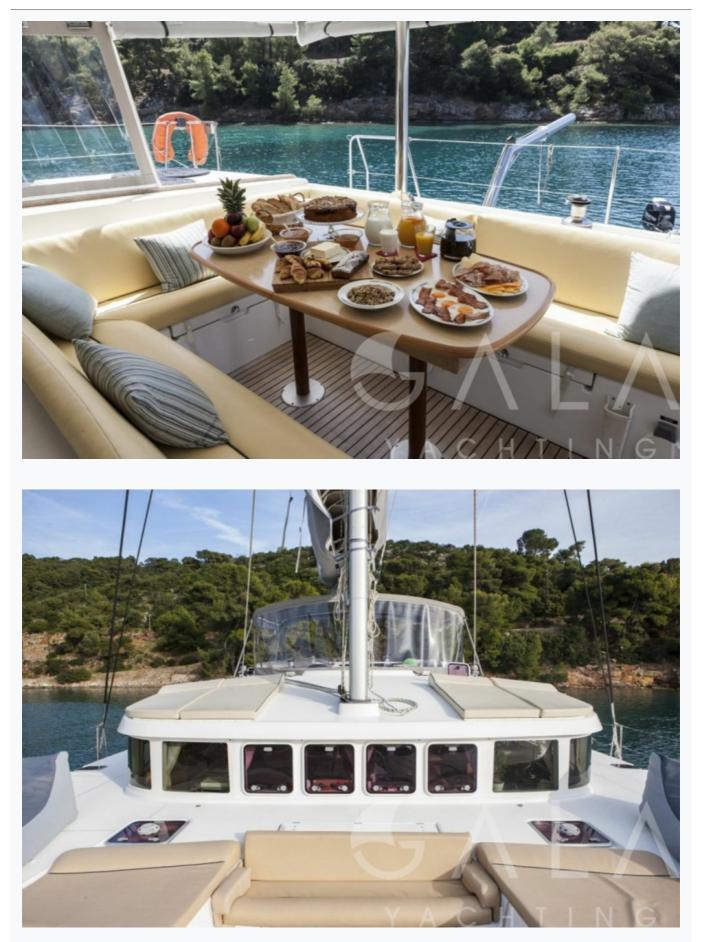

### Accommodation

| Cabins<br>4 Double, 1 Twin, 1 Bunkbed                                                          |
|------------------------------------------------------------------------------------------------|
| Guests<br>10                                                                                   |
| Crew<br>3                                                                                      |
| Bathroom<br>Ensuite with shower cells                                                          |
| Air-conditioning<br>Yes, individualy controlled in all cabins                                  |
| TV System<br>In salon and all cabins                                                           |
| Music System<br>In salon, All cabins, Deck speakers                                            |
| Other Equipment<br>Ice machine, DVD player, SonyPlaystation, WiFi internet, Home Cinema System |