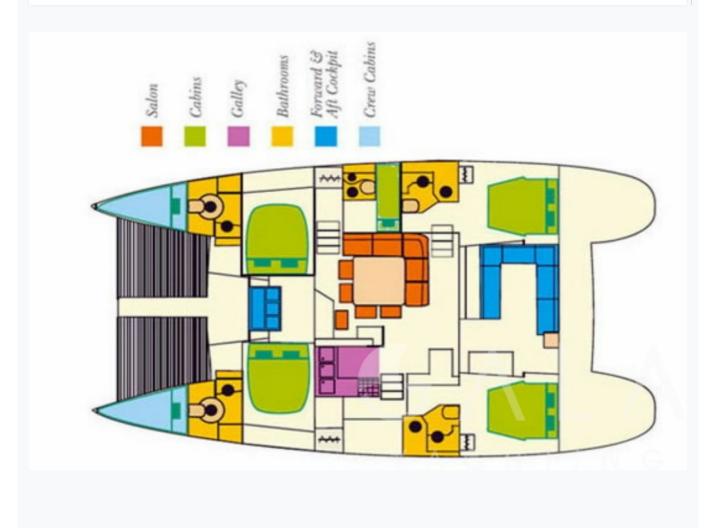

### Accommodation

| Cabins<br>4 Double, 1 Twin, 1 Bunkbed                                                          |
|------------------------------------------------------------------------------------------------|
| Guests<br>10                                                                                   |
| Crew<br>3                                                                                      |
| Bathroom<br>Ensuite with shower cells                                                          |
| Air-conditioning<br>Yes, individualy controlled in all cabins                                  |
| TV System<br>In salon and all cabins                                                           |
| Music System<br>In salon, All cabins, Deck speakers                                            |
| Other Equipment<br>Ice machine, DVD player, SonyPlaystation, WiFi internet, Home Cinema System |