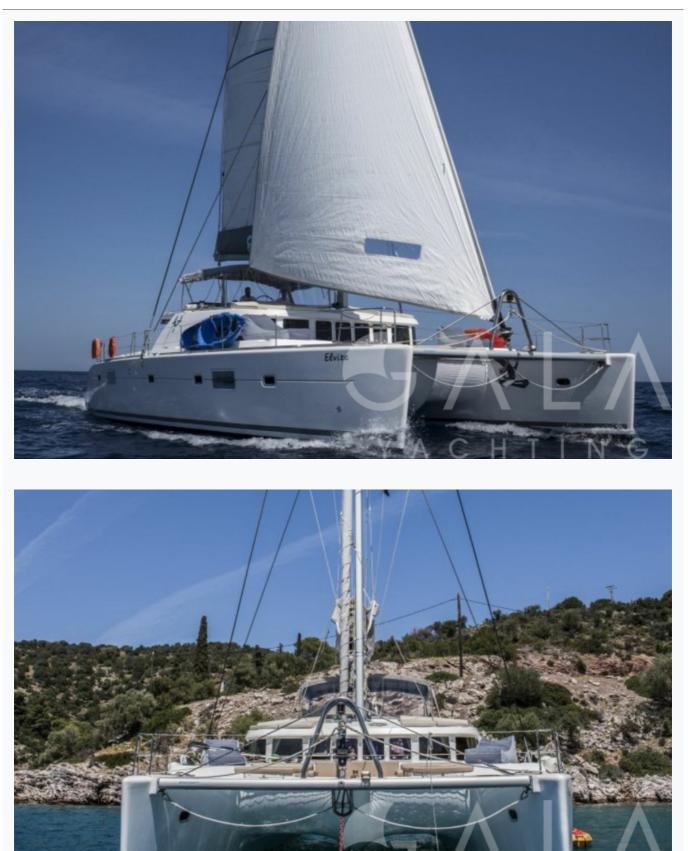

# Specifications

| Built / Refit<br>2009 / 2016          |
|---------------------------------------|
| Builder<br>LAGOON                     |
| Base Port<br>Athens                   |
| Length<br>15.6 m / 51.0 ft            |
| Beam<br>8.53 m / 28 ft                |
| Draft<br>1.4 m / 5 ft                 |
| Speed<br>12 Knots                     |
| Main Engine(s)<br>2 x Yanmar 75 HP    |
| Fuel Consumption<br>20 It at cruising |
| Fuel Capacity<br>1,200 LT~            |
| Water Capacity<br>1,300 LT~           |