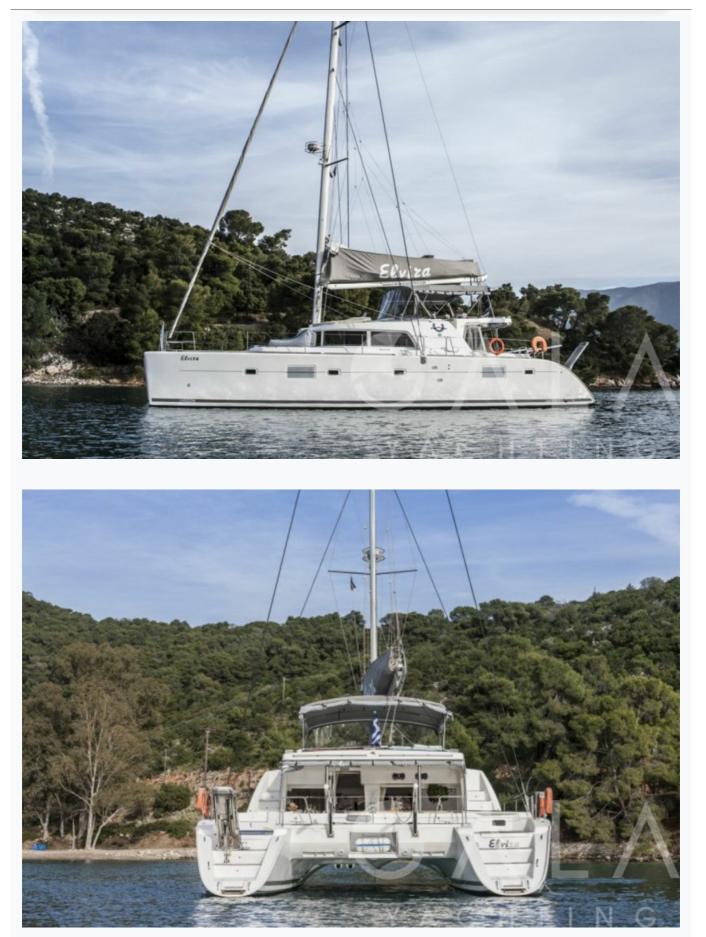

# Specifications

| Built / Refit<br>2009 / 2016          |
|---------------------------------------|
| Builder<br>LAGOON                     |
| Base Port<br>Athens                   |
| Length<br>15.6 m / 51.0 ft            |
| Beam<br>8.53 m / 28 ft                |
| Draft<br>1.4 m / 5 ft                 |
| Speed<br>12 Knots                     |
| Main Engine(s)<br>2 x Yanmar 75 HP    |
| Fuel Consumption<br>20 It at cruising |
| Fuel Capacity<br>1,200 LT~            |
| Water Capacity<br>1,300 LT~           |

### Accommodation

| Cabins<br>4 Double, 1 Twin, 1 Bunkbed                                                          |
|------------------------------------------------------------------------------------------------|
| Guests<br>10                                                                                   |
| Crew<br>3                                                                                      |
| Bathroom<br>Ensuite with shower cells                                                          |
| Air-conditioning<br>Yes, individualy controlled in all cabins                                  |
| TV System<br>In salon and all cabins                                                           |
| Music System<br>In salon, All cabins, Deck speakers                                            |
| Other Equipment<br>Ice machine, DVD player, SonyPlaystation, WiFi internet, Home Cinema System |