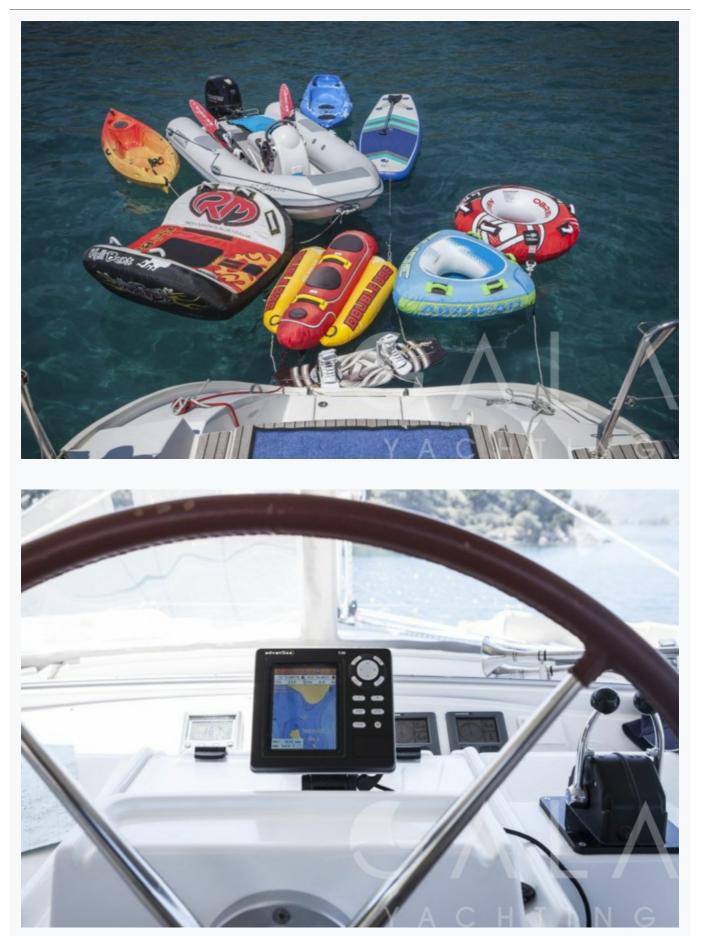

## Tenders & Toys

Tenders

Tohatsu 40hp outboard engine

Water Toys

SUP, Water skis,2 Canoe-Kayak, Wakeboard, Tubes, Banana

### Deck Equipment

Snorkelling equipment, Fishing tackle