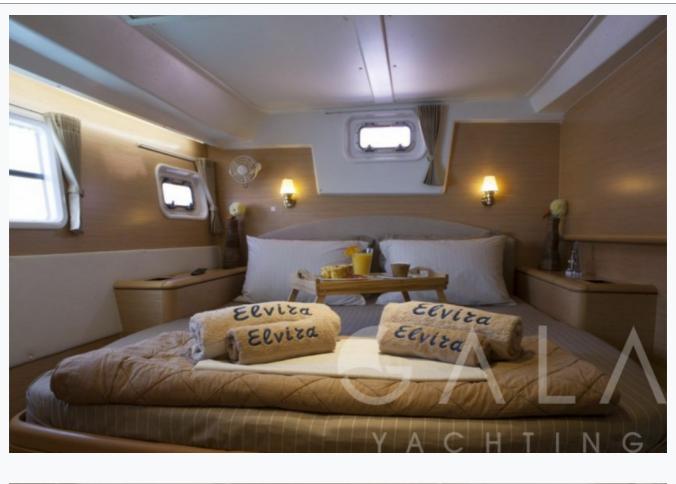

### Accommodation

| Cabins<br>4 Double, 1 Twin, 1 Bunkbed                                                          |
|------------------------------------------------------------------------------------------------|
| Guests<br>10                                                                                   |
| Crew<br>3                                                                                      |
| Bathroom<br>Ensuite with shower cells                                                          |
| Air-conditioning<br>Yes, individualy controlled in all cabins                                  |
| TV System<br>In salon and all cabins                                                           |
| Music System<br>In salon, All cabins, Deck speakers                                            |
| Other Equipment<br>Ice machine, DVD player, SonyPlaystation, WiFi internet, Home Cinema System |