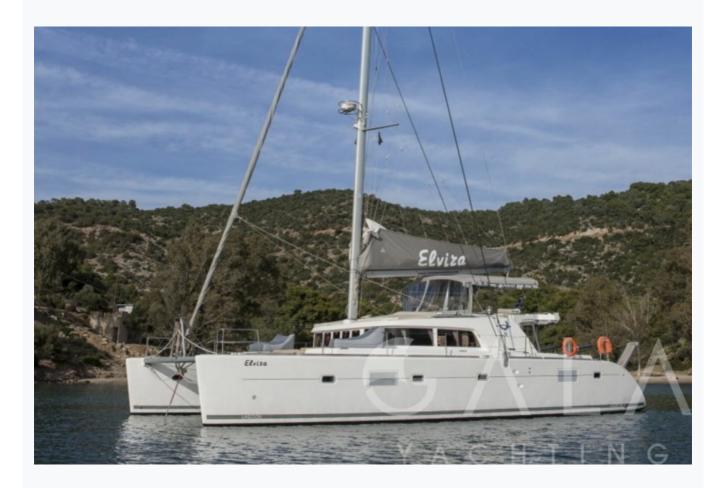

### **Boat Details**

| Builder                       | LAGOON                      |                         |
|-------------------------------|-----------------------------|-------------------------|
| Base Port                     | Athens                      |                         |
| Destination                   | Athens, Cyclades            |                         |
| Length                        | 15.6 m / 51.0 ft            |                         |
| Built / Refit                 | 2009 / 2016                 |                         |
| Cabins Total                  | 5                           |                         |
| Cabins                        | 4 Double, 1 Twin, 1 Bunkbed |                         |
| Guests                        | 10                          |                         |
| Crew                          | 3                           |                         |
| Speed                         | 12 Knots                    |                         |
| Low Season<br>May, October    |                             | Per Week <b>€10,320</b> |
| Mid Season<br>June, September |                             | Per Week <b>€12,600</b> |
| High Season<br>July, August   |                             | Per Week <b>€13,500</b> |

# Specifications

| Built / Refit<br>2009 / 2016          |
|---------------------------------------|
| Builder<br>LAGOON                     |
| Base Port<br>Athens                   |
| Length<br>15.6 m / 51.0 ft            |
| Beam<br>8.53 m / 28 ft                |
| Draft<br>1.4 m / 5 ft                 |
| Speed<br>12 Knots                     |
| Main Engine(s)<br>2 x Yanmar 75 HP    |
| Fuel Consumption<br>20 It at cruising |
| Fuel Capacity<br>1,200 LT~            |
| Water Capacity<br>1,300 LT~           |