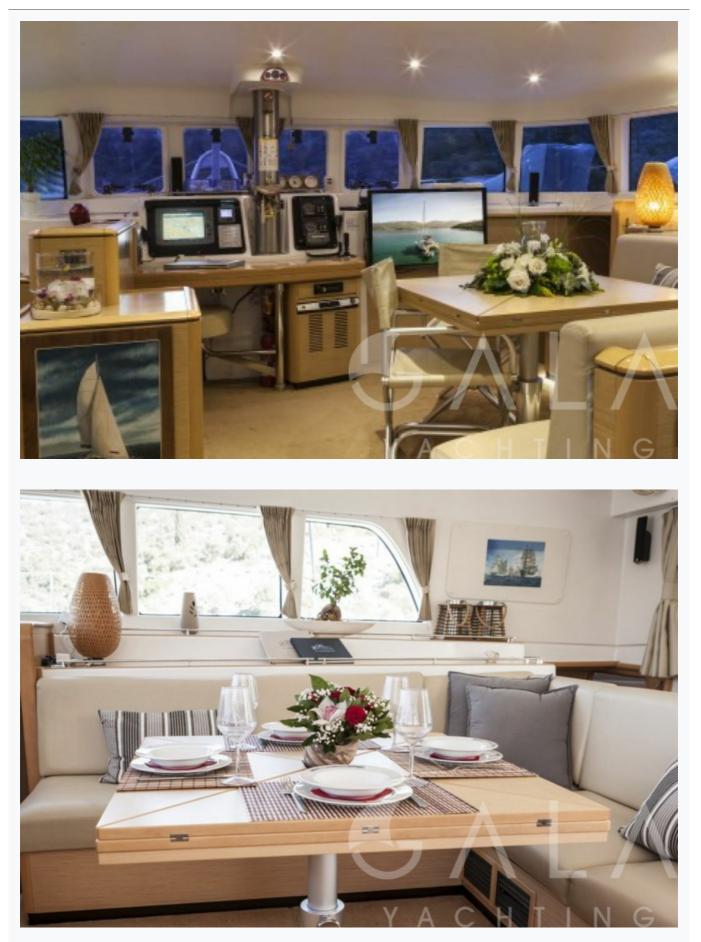

### Accommodation

| Cabins<br>4 Double, 1 Twin, 1 Bunkbed                                                          |
|------------------------------------------------------------------------------------------------|
| Guests<br>10                                                                                   |
| Crew<br>3                                                                                      |
| Bathroom<br>Ensuite with shower cells                                                          |
| Air-conditioning<br>Yes, individualy controlled in all cabins                                  |
| TV System<br>In salon and all cabins                                                           |
| Music System<br>In salon, All cabins, Deck speakers                                            |
| Other Equipment<br>Ice machine, DVD player, SonyPlaystation, WiFi internet, Home Cinema System |