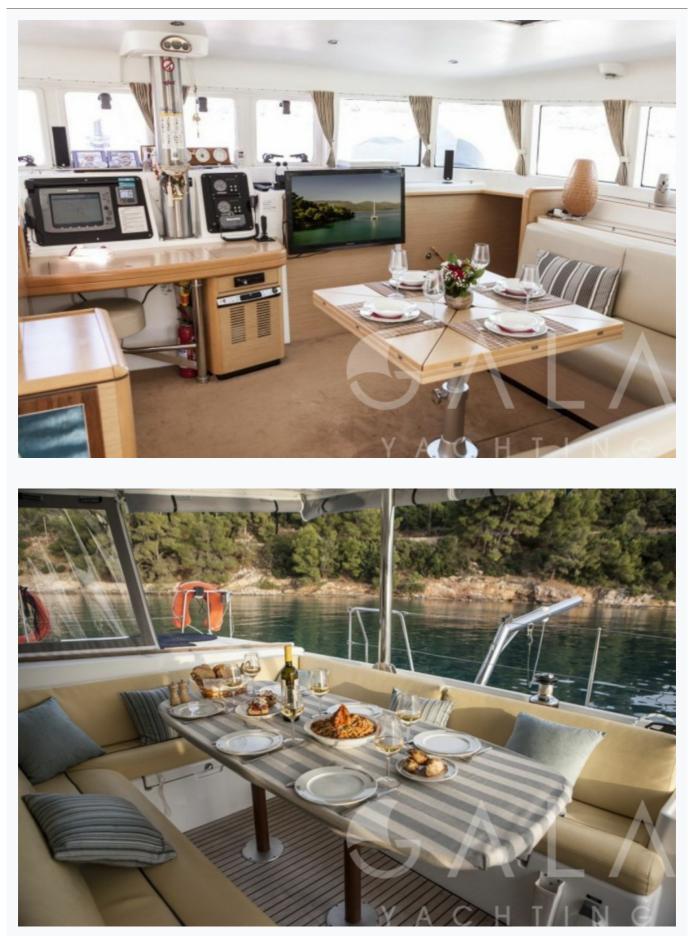

### Accommodation

| Cabins<br>4 Double, 1 Twin, 1 Bunkbed                                                          |
|------------------------------------------------------------------------------------------------|
| Guests<br>10                                                                                   |
| Crew<br>3                                                                                      |
| Bathroom<br>Ensuite with shower cells                                                          |
| Air-conditioning<br>Yes, individualy controlled in all cabins                                  |
| TV System<br>In salon and all cabins                                                           |
| Music System<br>In salon, All cabins, Deck speakers                                            |
| Other Equipment<br>Ice machine, DVD player, SonyPlaystation, WiFi internet, Home Cinema System |