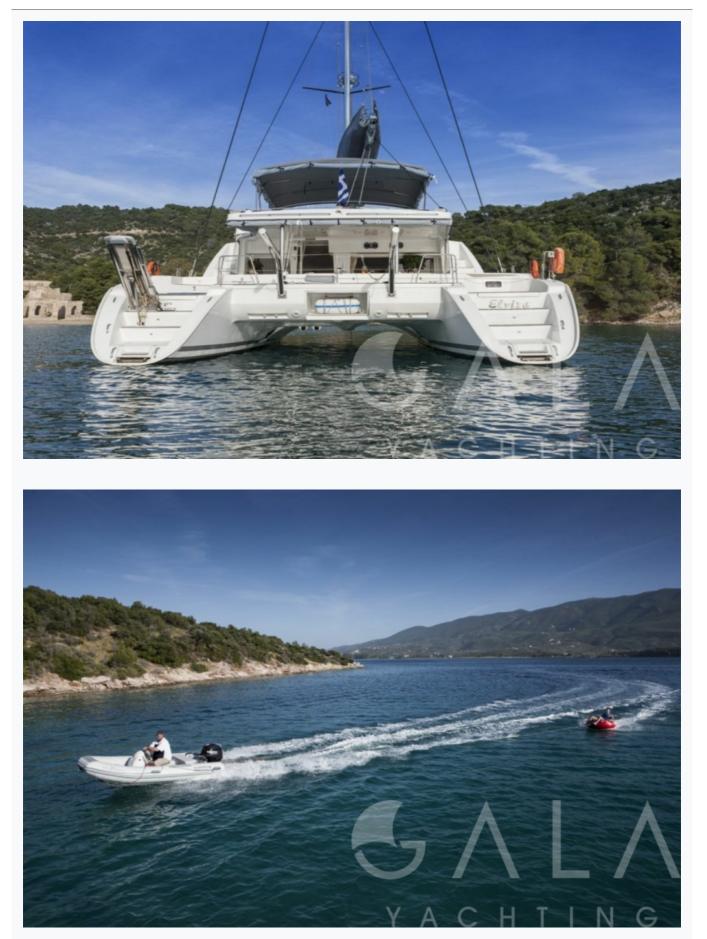

## Tenders & Toys

Tenders

Tohatsu 40hp outboard engine

Water Toys

SUP, Water skis,2 Canoe-Kayak, Wakeboard, Tubes, Banana