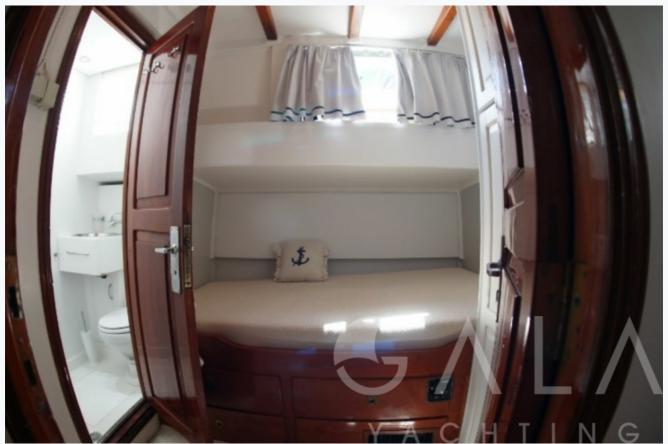

### Accommodation

| Cabins 1 Vip, 2 Double                           |
|--------------------------------------------------|
| Guests<br>6                                      |
| Crew 2                                           |
| Bathroom 2 Bathrooms en suite, 1 Bathroom shared |
| Air-conditioning Yes                             |
| TV System In salon only                          |
| Music System In salon                            |