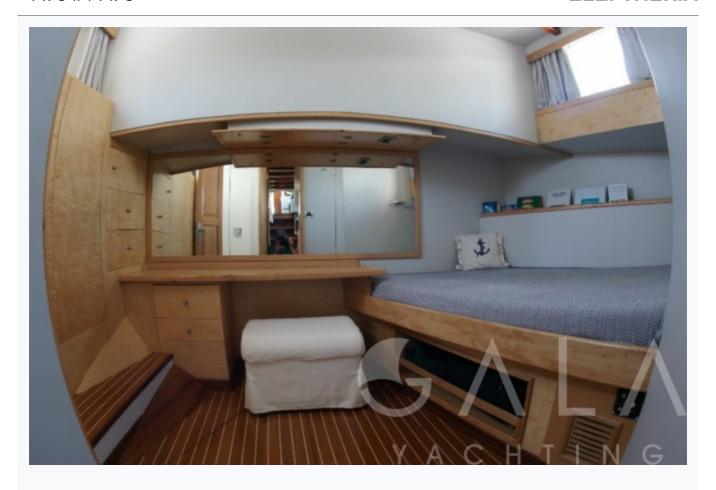

### Accommodation

| Cabins 1 Vip, 2 Double                           |
|--------------------------------------------------|
| Guests<br>6                                      |
| Crew 2                                           |
| Bathroom 2 Bathrooms en suite, 1 Bathroom shared |
| Air-conditioning Yes                             |
| TV System In salon only                          |
| Music System In salon                            |