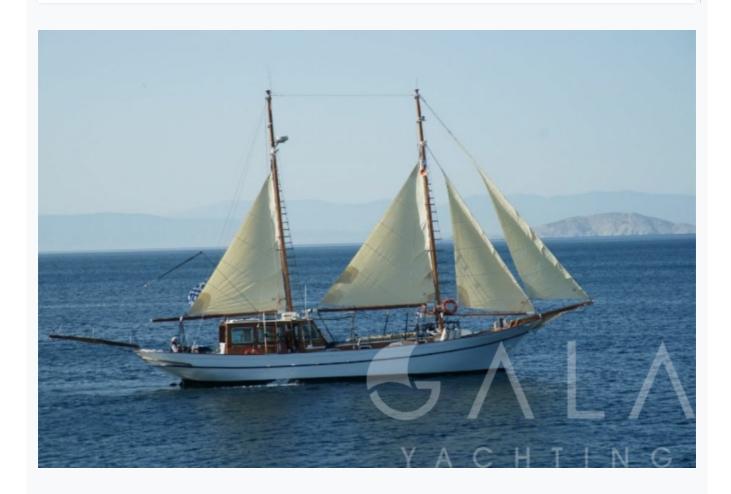

Athens

| Builder                       | CUSTOM BUILT     |                         |
|-------------------------------|------------------|-------------------------|
| Base Port                     | Athens           |                         |
| Destination                   | Athens, Cyclades |                         |
| Length                        | 19.2 m / 63.0 ft |                         |
| Built / Refit                 | 1971 / 2012      |                         |
| Cabins Total                  | 3                |                         |
| Cabins                        | 1 Vip, 2 Double  |                         |
| Guests                        | 6                |                         |
| Crew                          | 2                |                         |
| Speed                         | 9 Knots          |                         |
| ow Season<br>May, October     |                  | Per Week €7,500         |
| Mid Season<br>June, September |                  | Per Week <b>€7,50</b> ( |
| High Season<br>July, August   |                  | Per Week <b>€8,40</b> 0 |

# Specifications

| Built / Refit 1971 / 2012  Builder CUSTOM BUILT  Base Port Athens  Length 19.2 m / 63.0 ft  Beam 5.14 m / 17 ft  Draft 2 m / 7 ft  Speed 9 Knots  Main Engine(e) 1 x 260 HP MERCEDES  Fuel Consumption 40 It at cruising  Generator(s) 1 x 12KW ONAN  Hull |                     |
|------------------------------------------------------------------------------------------------------------------------------------------------------------------------------------------------------------------------------------------------------------|---------------------|
| Builder CUSTOM BUILT  Base Port Athens  Length 19.2 m / 63.0 ft  Beam 5.14 m / 17 ft  Draft 2 m / 7 ft  Speed 9 Knots  Main Engine(s) 1 x 260 HP MERCEDES  Fuel Consumption 40 It at cruising  Generator(s) 1 x 12KW ONAN                                  |                     |
| Base Port Athens  Length 19.2 m / 63.0 ft  Beam 5.14 m / 17 ft  Draft 2 m / 7 ft  Speed 9 Knots  Main Engine(s) 1 x 260 HP MERCEDES  Fuel Consumption 40 It at cruising  Generator(s) 1 x 12KW ONAN                                                        | 1971 / 2012         |
| Base Port Athens  Length 19.2 m / 63.0 ft  Beam 5.14 m / 17 ft  Draft 2 m / 7 ft  Speed 9 Knots  Main Engine(s) 1 x 260 HP MERCEDES  Fuel Consumption 40 lt at cruising  Generator(s) 1 x 12KW ONAN                                                        | Builder             |
| Length 19.2 m / 63.0 ft  Beam 5.14 m / 17 ft  Draft 2 m / 7 ft  Speed 9 Knots  Main Engine(s) 1 x 260 HP MERCEDES  Fuel Consumption 40 lt at cruising  Generator(s) 1 x 12KW ONAN                                                                          | CUSTOM BUILT        |
| Length 19.2 m / 63.0 ft  Beam 5.14 m / 17 ft  Draft 2 m / 7 ft  Speed 9 Knots  Main Engine(s) 1 x 260 HP MERCEDES  Fuel Consumption 40 lt at cruising  Generator(s) 1 x 12KW ONAN                                                                          | Base Port           |
| Beam 5.14 m / 17 ft  Draft 2 m / 7 ft  Speed 9 Knots  Main Engine(s) 1 x 260 HP MERCEDES  Fuel Consumption 40 It at cruising  Generator(s) 1 x 12KW ONAN                                                                                                   |                     |
| Beam 5.14 m / 17 ft  Draft 2 m / 7 ft  Speed 9 Knots  Main Engine(s) 1 x 260 HP MERCEDES  Fuel Consumption 40 It at cruising  Generator(s) 1 x 12KW ONAN                                                                                                   |                     |
| Beam 5.14 m / 17 ft  Draft 2 m / 7 ft  Speed 9 Knots  Main Engine(s) 1 x 260 HP MERCEDES  Fuel Consumption 40 It at cruising  Generator(s) 1 x 12KW ONAN                                                                                                   |                     |
| Draft 2 m / 7 ft  Speed 9 Knots  Main Engine(s) 1 x 260 HP MERCEDES  Fuel Consumption 40 It at cruising  Generator(s) 1 x 12KW ONAN                                                                                                                        | 19.2 m / 63.0 π     |
| Draft 2 m / 7 ft  Speed 9 Knots  Main Engine(s) 1 x 260 HP MERCEDES  Fuel Consumption 40 lt at cruising  Generator(s) 1 x 12KW ONAN                                                                                                                        | Beam                |
| 2 m / 7 ft  Speed 9 Knots  Main Engine(s) 1 x 260 HP MERCEDES  Fuel Consumption 40 lt at cruising  Generator(s) 1 x 12KW ONAN                                                                                                                              | 5.14 m / 17 ft      |
| Speed 9 Knots  Main Engine(s) 1 x 260 HP MERCEDES  Fuel Consumption 40 It at cruising  Generator(s) 1 x 12KW ONAN                                                                                                                                          | Draft               |
| 9 Knots  Main Engine(s)  1 x 260 HP MERCEDES  Fuel Consumption  40 It at cruising  Generator(s)  1 x 12KW ONAN                                                                                                                                             | 2 m / 7 ft          |
| 9 Knots  Main Engine(s)  1 x 260 HP MERCEDES  Fuel Consumption  40 It at cruising  Generator(s)  1 x 12KW ONAN                                                                                                                                             |                     |
| Main Engine(s)  1 x 260 HP MERCEDES  Fuel Consumption  40 It at cruising  Generator(s)  1 x 12KW ONAN                                                                                                                                                      |                     |
| 1 x 260 HP MERCEDES  Fuel Consumption 40 It at cruising  Generator(s) 1 x 12KW ONAN                                                                                                                                                                        | 5 (11015)           |
| Fuel Consumption 40 It at cruising  Generator(s) 1 x 12KW ONAN                                                                                                                                                                                             | Main Engine(s)      |
| 40 It at cruising  Generator(s)  1 x 12KW ONAN                                                                                                                                                                                                             | 1 x 260 HP MERCEDES |
| 40 It at cruising  Generator(s)  1 x 12KW ONAN                                                                                                                                                                                                             | Fuel Consumption    |
| 1 x 12KW ONAN                                                                                                                                                                                                                                              |                     |
| 1 x 12KW ONAN                                                                                                                                                                                                                                              |                     |
|                                                                                                                                                                                                                                                            |                     |
| Hull                                                                                                                                                                                                                                                       | I X IZKW UNAN       |
|                                                                                                                                                                                                                                                            | Hull                |
| Wood                                                                                                                                                                                                                                                       | Wood                |