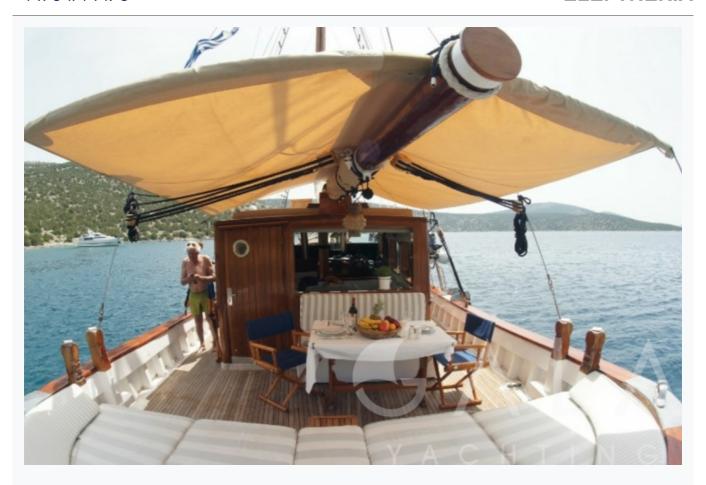

### Accommodation

| Cabins 1 Vip, 2 Double                           |
|--------------------------------------------------|
| Guests<br>6                                      |
| Crew 2                                           |
| Bathroom 2 Bathrooms en suite, 1 Bathroom shared |
| Air-conditioning Yes                             |
| TV System In salon only                          |
| Music System In salon                            |

## Tenders & Toys

Tenders

3.8m Zodiac tender with Yamaha 40HP engine

Water Toys

Waterski, canoe

Deck Equipment

Snorkelling equipment, Fishing tackle