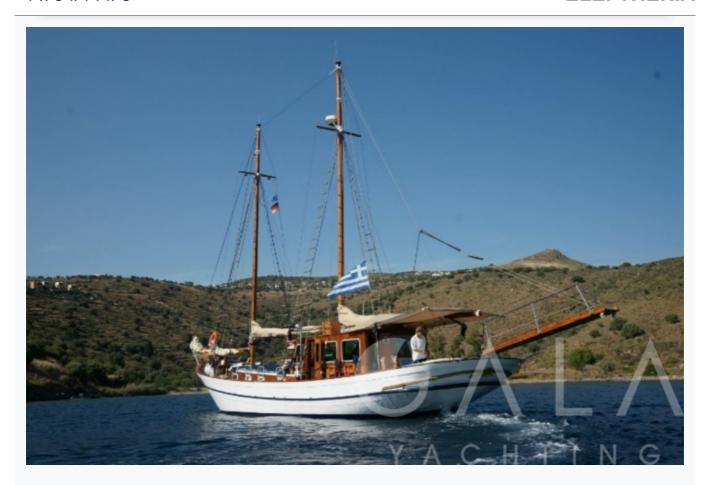

Athens

| Builder                       | CUSTOM BUILT     |                         |
|-------------------------------|------------------|-------------------------|
| Base Port                     | Athens           |                         |
| Destination                   | Athens, Cyclades |                         |
| Length                        | 19.2 m / 63.0 ft |                         |
| Built / Refit                 | 1971 / 2012      |                         |
| Cabins Total                  | 3                |                         |
| Cabins                        | 1 Vip, 2 Double  |                         |
| Guests                        | 6                |                         |
| Crew                          | 2                |                         |
| Speed                         | 9 Knots          |                         |
| ow Season<br>May, October     |                  | Per Week €7,500         |
| Mid Season<br>June, September |                  | Per Week <b>€7,50</b> ( |
| High Season<br>July, August   |                  | Per Week <b>€8,40</b> 0 |

# Specifications

| Built / Refit 1971 / 2012  Builder CUSTOM BUILT  Base Port Athens  Length 19.2 m / 63.0 ft  Beam 5.14 m / 17 ft  Draft 2 m / 7 ft  Speed 9 Knots  Main Engine(e) 1 x 260 HP MERCEDES  Fuel Consumption 40 It at cruising  Generator(s) 1 x 12KW ONAN  Hull |                     |
|------------------------------------------------------------------------------------------------------------------------------------------------------------------------------------------------------------------------------------------------------------|---------------------|
| Builder CUSTOM BUILT  Base Port Athens  Length 19.2 m / 63.0 ft  Beam 5.14 m / 17 ft  Draft 2 m / 7 ft  Speed 9 Knots  Main Engine(s) 1 x 260 HP MERCEDES  Fuel Consumption 40 It at cruising  Generator(s) 1 x 12KW ONAN                                  |                     |
| Base Port Athens  Length 19.2 m / 63.0 ft  Beam 5.14 m / 17 ft  Draft 2 m / 7 ft  Speed 9 Knots  Main Engine(s) 1 x 260 HP MERCEDES  Fuel Consumption 40 It at cruising  Generator(s) 1 x 12KW ONAN                                                        | 1971 / 2012         |
| Base Port Athens  Length 19.2 m / 63.0 ft  Beam 5.14 m / 17 ft  Draft 2 m / 7 ft  Speed 9 Knots  Main Engine(s) 1 x 260 HP MERCEDES  Fuel Consumption 40 lt at cruising  Generator(s) 1 x 12KW ONAN                                                        | Builder             |
| Length 19.2 m / 63.0 ft  Beam 5.14 m / 17 ft  Draft 2 m / 7 ft  Speed 9 Knots  Main Engine(s) 1 x 260 HP MERCEDES  Fuel Consumption 40 lt at cruising  Generator(s) 1 x 12KW ONAN                                                                          | CUSTOM BUILT        |
| Length 19.2 m / 63.0 ft  Beam 5.14 m / 17 ft  Draft 2 m / 7 ft  Speed 9 Knots  Main Engine(s) 1 x 260 HP MERCEDES  Fuel Consumption 40 lt at cruising  Generator(s) 1 x 12KW ONAN                                                                          | Base Port           |
| Beam 5.14 m / 17 ft  Draft 2 m / 7 ft  Speed 9 Knots  Main Engine(s) 1 x 260 HP MERCEDES  Fuel Consumption 40 It at cruising  Generator(s) 1 x 12KW ONAN                                                                                                   |                     |
| Beam 5.14 m / 17 ft  Draft 2 m / 7 ft  Speed 9 Knots  Main Engine(s) 1 x 260 HP MERCEDES  Fuel Consumption 40 It at cruising  Generator(s) 1 x 12KW ONAN                                                                                                   |                     |
| Beam 5.14 m / 17 ft  Draft 2 m / 7 ft  Speed 9 Knots  Main Engine(s) 1 x 260 HP MERCEDES  Fuel Consumption 40 It at cruising  Generator(s) 1 x 12KW ONAN                                                                                                   |                     |
| Draft 2 m / 7 ft  Speed 9 Knots  Main Engine(s) 1 x 260 HP MERCEDES  Fuel Consumption 40 It at cruising  Generator(s) 1 x 12KW ONAN                                                                                                                        | 19.2 m / 63.0 π     |
| Draft 2 m / 7 ft  Speed 9 Knots  Main Engine(s) 1 x 260 HP MERCEDES  Fuel Consumption 40 lt at cruising  Generator(s) 1 x 12KW ONAN                                                                                                                        | Beam                |
| 2 m / 7 ft  Speed 9 Knots  Main Engine(s) 1 x 260 HP MERCEDES  Fuel Consumption 40 lt at cruising  Generator(s) 1 x 12KW ONAN                                                                                                                              | 5.14 m / 17 ft      |
| Speed 9 Knots  Main Engine(s) 1 x 260 HP MERCEDES  Fuel Consumption 40 It at cruising  Generator(s) 1 x 12KW ONAN                                                                                                                                          | Draft               |
| 9 Knots  Main Engine(s)  1 x 260 HP MERCEDES  Fuel Consumption  40 It at cruising  Generator(s)  1 x 12KW ONAN                                                                                                                                             | 2 m / 7 ft          |
| 9 Knots  Main Engine(s)  1 x 260 HP MERCEDES  Fuel Consumption  40 It at cruising  Generator(s)  1 x 12KW ONAN                                                                                                                                             |                     |
| Main Engine(s)  1 x 260 HP MERCEDES  Fuel Consumption  40 It at cruising  Generator(s)  1 x 12KW ONAN                                                                                                                                                      |                     |
| 1 x 260 HP MERCEDES  Fuel Consumption 40 It at cruising  Generator(s) 1 x 12KW ONAN                                                                                                                                                                        | 5 (11015)           |
| Fuel Consumption 40 It at cruising  Generator(s) 1 x 12KW ONAN                                                                                                                                                                                             | Main Engine(s)      |
| 40 It at cruising  Generator(s)  1 x 12KW ONAN                                                                                                                                                                                                             | 1 x 260 HP MERCEDES |
| 40 It at cruising  Generator(s)  1 x 12KW ONAN                                                                                                                                                                                                             | Fuel Consumption    |
| 1 x 12KW ONAN                                                                                                                                                                                                                                              |                     |
| 1 x 12KW ONAN                                                                                                                                                                                                                                              |                     |
|                                                                                                                                                                                                                                                            |                     |
| Hull                                                                                                                                                                                                                                                       | I X IZKW UNAN       |
|                                                                                                                                                                                                                                                            | Hull                |
| Wood                                                                                                                                                                                                                                                       | Wood                |