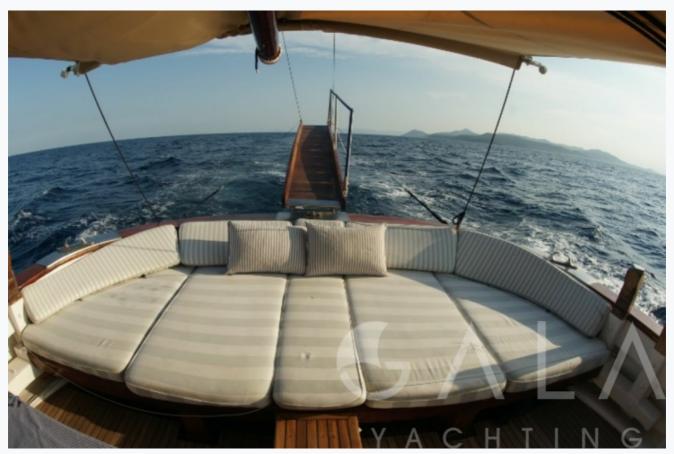

### Accommodation

| Cabins 1 Vip, 2 Double                           |
|--------------------------------------------------|
| Guests<br>6                                      |
| Crew 2                                           |
| Bathroom 2 Bathrooms en suite, 1 Bathroom shared |
| Air-conditioning Yes                             |
| TV System In salon only                          |
| Music System In salon                            |