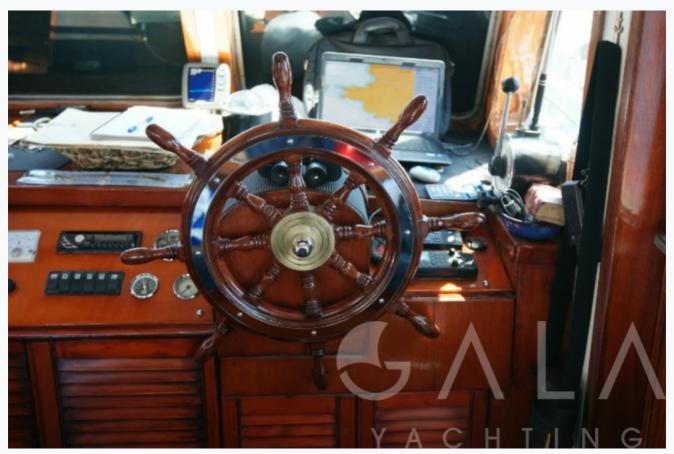

# Specifications

| Built / Refit 1971 / 2012  Builder CUSTOM BUILT  Base Port Athens  Length 19.2 m / 63.0 ft  Beam 5.14 m / 17 ft  Draft 2 m / 7 ft  Speed 9 Knots  Main Engine(e) 1 x 260 HP MERCEDES  Fuel Consumption 40 It at cruising  Generator(s) 1 x 12KW ONAN  Hull |                     |
|------------------------------------------------------------------------------------------------------------------------------------------------------------------------------------------------------------------------------------------------------------|---------------------|
| Builder CUSTOM BUILT  Base Port Athens  Length 19.2 m / 63.0 ft  Beam 5.14 m / 17 ft  Draft 2 m / 7 ft  Speed 9 Knots  Main Engine(s) 1 x 260 HP MERCEDES  Fuel Consumption 40 It at cruising  Generator(s) 1 x 12KW ONAN                                  |                     |
| Base Port Athens  Length 19.2 m / 63.0 ft  Beam 5.14 m / 17 ft  Draft 2 m / 7 ft  Speed 9 Knots  Main Engine(s) 1 x 260 HP MERCEDES  Fuel Consumption 40 It at cruising  Generator(s) 1 x 12KW ONAN                                                        | 1971 / 2012         |
| Base Port Athens  Length 19.2 m / 63.0 ft  Beam 5.14 m / 17 ft  Draft 2 m / 7 ft  Speed 9 Knots  Main Engine(s) 1 x 260 HP MERCEDES  Fuel Consumption 40 lt at cruising  Generator(s) 1 x 12KW ONAN                                                        | Builder             |
| Length 19.2 m / 63.0 ft  Beam 5.14 m / 17 ft  Draft 2 m / 7 ft  Speed 9 Knots  Main Engine(s) 1 x 260 HP MERCEDES  Fuel Consumption 40 lt at cruising  Generator(s) 1 x 12KW ONAN                                                                          | CUSTOM BUILT        |
| Length 19.2 m / 63.0 ft  Beam 5.14 m / 17 ft  Draft 2 m / 7 ft  Speed 9 Knots  Main Engine(s) 1 x 260 HP MERCEDES  Fuel Consumption 40 lt at cruising  Generator(s) 1 x 12KW ONAN                                                                          | Base Port           |
| Beam 5.14 m / 17 ft  Draft 2 m / 7 ft  Speed 9 Knots  Main Engine(s) 1 x 260 HP MERCEDES  Fuel Consumption 40 It at cruising  Generator(s) 1 x 12KW ONAN                                                                                                   |                     |
| Beam 5.14 m / 17 ft  Draft 2 m / 7 ft  Speed 9 Knots  Main Engine(s) 1 x 260 HP MERCEDES  Fuel Consumption 40 It at cruising  Generator(s) 1 x 12KW ONAN                                                                                                   |                     |
| Beam 5.14 m / 17 ft  Draft 2 m / 7 ft  Speed 9 Knots  Main Engine(s) 1 x 260 HP MERCEDES  Fuel Consumption 40 It at cruising  Generator(s) 1 x 12KW ONAN                                                                                                   |                     |
| Draft 2 m / 7 ft  Speed 9 Knots  Main Engine(s) 1 x 260 HP MERCEDES  Fuel Consumption 40 It at cruising  Generator(s) 1 x 12KW ONAN                                                                                                                        | 19.2 m / 63.0 π     |
| Draft 2 m / 7 ft  Speed 9 Knots  Main Engine(s) 1 x 260 HP MERCEDES  Fuel Consumption 40 lt at cruising  Generator(s) 1 x 12KW ONAN                                                                                                                        | Beam                |
| 2 m / 7 ft  Speed 9 Knots  Main Engine(s) 1 x 260 HP MERCEDES  Fuel Consumption 40 lt at cruising  Generator(s) 1 x 12KW ONAN                                                                                                                              | 5.14 m / 17 ft      |
| Speed 9 Knots  Main Engine(s) 1 x 260 HP MERCEDES  Fuel Consumption 40 It at cruising  Generator(s) 1 x 12KW ONAN                                                                                                                                          | Draft               |
| 9 Knots  Main Engine(s)  1 x 260 HP MERCEDES  Fuel Consumption  40 It at cruising  Generator(s)  1 x 12KW ONAN                                                                                                                                             | 2 m / 7 ft          |
| 9 Knots  Main Engine(s)  1 x 260 HP MERCEDES  Fuel Consumption  40 It at cruising  Generator(s)  1 x 12KW ONAN                                                                                                                                             |                     |
| Main Engine(s)  1 x 260 HP MERCEDES  Fuel Consumption  40 It at cruising  Generator(s)  1 x 12KW ONAN                                                                                                                                                      |                     |
| 1 x 260 HP MERCEDES  Fuel Consumption 40 It at cruising  Generator(s) 1 x 12KW ONAN                                                                                                                                                                        | 5 (11015)           |
| Fuel Consumption 40 It at cruising  Generator(s) 1 x 12KW ONAN                                                                                                                                                                                             | Main Engine(s)      |
| 40 It at cruising  Generator(s)  1 x 12KW ONAN                                                                                                                                                                                                             | 1 x 260 HP MERCEDES |
| 40 It at cruising  Generator(s)  1 x 12KW ONAN                                                                                                                                                                                                             | Fuel Consumption    |
| 1 x 12KW ONAN                                                                                                                                                                                                                                              |                     |
| 1 x 12KW ONAN                                                                                                                                                                                                                                              |                     |
|                                                                                                                                                                                                                                                            |                     |
| Hull                                                                                                                                                                                                                                                       | I X IZKW UNAN       |
|                                                                                                                                                                                                                                                            | Hull                |
| Wood                                                                                                                                                                                                                                                       | Wood                |