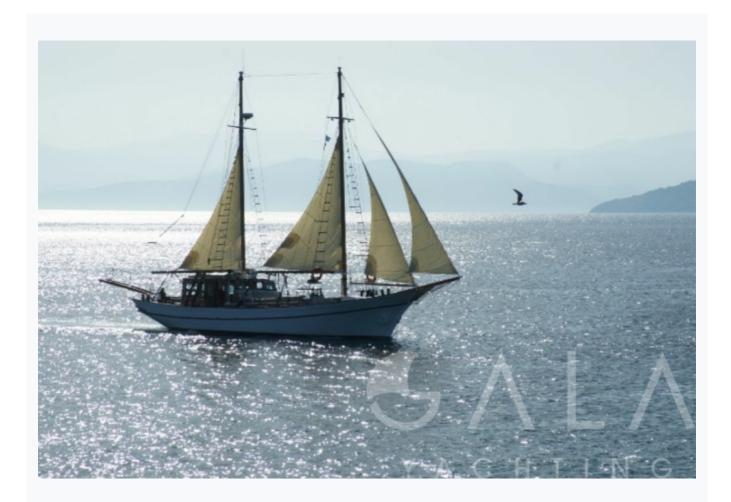

Athens

| Builder                       | CUSTOM BUILT     |                         |
|-------------------------------|------------------|-------------------------|
| Base Port                     | Athens           |                         |
| Destination                   | Athens, Cyclades |                         |
| Length                        | 19.2 m / 63.0 ft |                         |
| Built / Refit                 | 1971 / 2012      |                         |
| Cabins Total                  | 3                |                         |
| Cabins                        | 1 Vip, 2 Double  |                         |
| Guests                        | 6                |                         |
| Crew                          | 2                |                         |
| Speed                         | 9 Knots          |                         |
| ow Season<br>May, October     |                  | Per Week €7,500         |
| Mid Season<br>June, September |                  | Per Week <b>€7,50</b> ( |
| High Season<br>July, August   |                  | Per Week <b>€8,40</b> 0 |

#### Cruising Areas

Athens, Cyclades