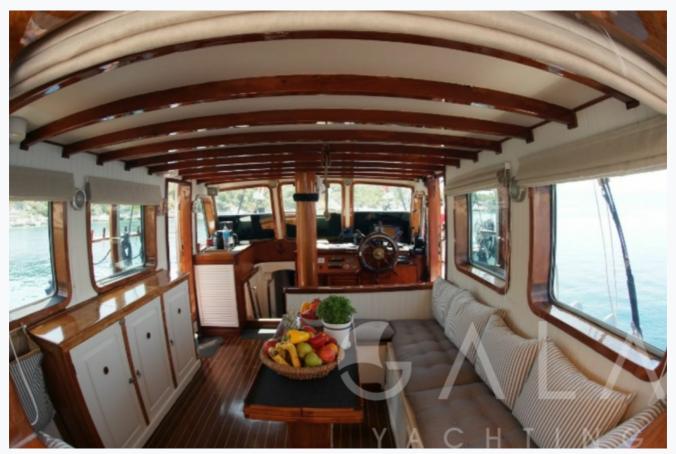

### Accommodation

| Cabins 1 Vip, 2 Double                           |
|--------------------------------------------------|
| Guests<br>6                                      |
| Crew 2                                           |
| Bathroom 2 Bathrooms en suite, 1 Bathroom shared |
| Air-conditioning Yes                             |
| TV System In salon only                          |
| Music System In salon                            |