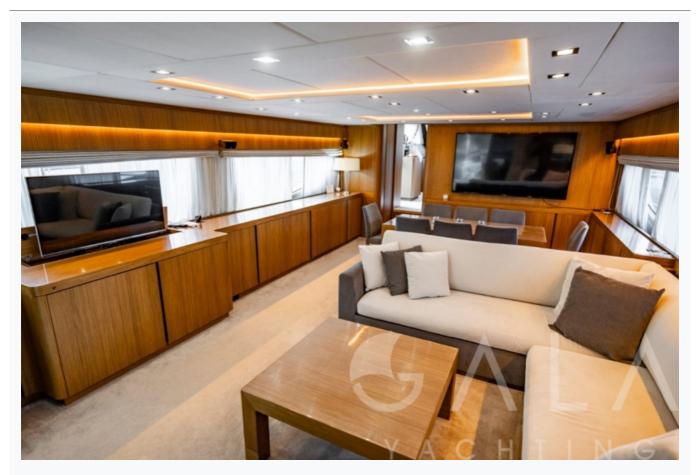

Gocek

| Builder                       | POSILLIPO                          |                          |
|-------------------------------|------------------------------------|--------------------------|
| Base Port                     | Gocek                              |                          |
| Destination                   | Turkey, Dodacanese Islands, Athens |                          |
| Length                        | 28.0 m / 91.9 ft                   |                          |
| Built / Refit                 | 2012 / 2020                        |                          |
| Cabins Total                  | 4                                  |                          |
| Cabins                        | 1 Master, 1 Vip, 2 Twin            |                          |
| Crew                          | 4                                  |                          |
| Speed                         | 20-30 Knots                        |                          |
| ow Season<br>May, October     |                                    | Per Week <b>€33,25</b> 0 |
| Mid Season<br>lune, September |                                    | Per Week <b>€33,25</b> 0 |
| High Season<br>July, August   |                                    | Per Week <b>€33,25</b> 0 |