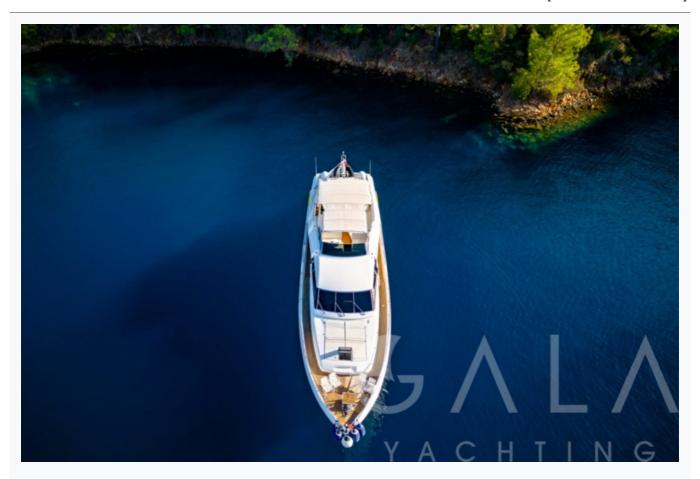

Gocek

| Builder                       | POSILLIPO                          |                          |
|-------------------------------|------------------------------------|--------------------------|
| Base Port                     | Gocek                              |                          |
| Destination                   | Turkey, Dodacanese Islands, Athens |                          |
| Length                        | 28.0 m / 91.9 ft                   |                          |
| Built / Refit                 | 2012 / 2020                        |                          |
| Cabins Total                  | 4                                  |                          |
| Cabins                        | 1 Master, 1 Vip, 2 Twin            |                          |
| Crew                          | 4                                  |                          |
| Speed                         | 20-30 Knots                        |                          |
| ow Season<br>May, October     |                                    | Per Week <b>€33,25</b> 0 |
| Mid Season<br>lune, September |                                    | Per Week <b>€33,25</b> 0 |
| High Season<br>July, August   |                                    | Per Week <b>€33,25</b> 0 |