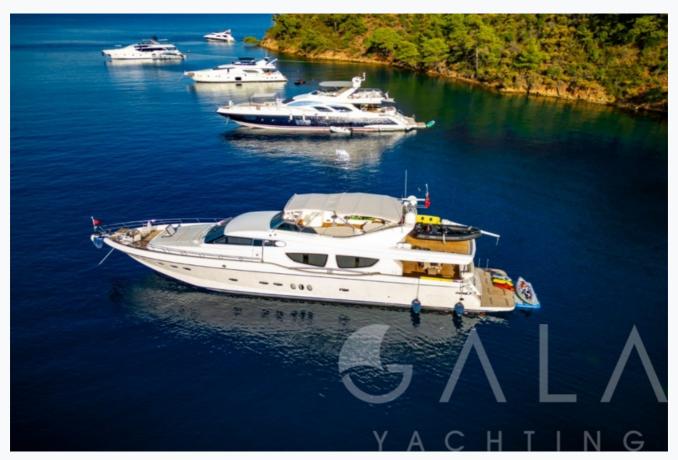

Gocek

| Builder                       | POSILLIPO                          |                          |
|-------------------------------|------------------------------------|--------------------------|
| Base Port                     | Gocek                              |                          |
| Destination                   | Turkey, Dodacanese Islands, Athens |                          |
| Length                        | 28.0 m / 91.9 ft                   |                          |
| Built / Refit                 | 2012 / 2020                        |                          |
| Cabins Total                  | 4                                  |                          |
| Cabins                        | 1 Master, 1 Vip, 2 Twin            |                          |
| Crew                          | 4                                  |                          |
| Speed                         | 20-30 Knots                        |                          |
| ow Season<br>May, October     |                                    | Per Week <b>€33,25</b> 0 |
| Mid Season<br>lune, September |                                    | Per Week <b>€33,25</b> 0 |
| High Season<br>July, August   |                                    | Per Week <b>€33,25</b> 0 |

## **Destinations & Prices**

Cruising Areas

Turkey, Dodacanese Islands, Athens

Charter Prices

€33,250 per week (Low Season: May, October) €33,250 per week (Mid Season: June, September) €33,250 per week (High Season: July, August)