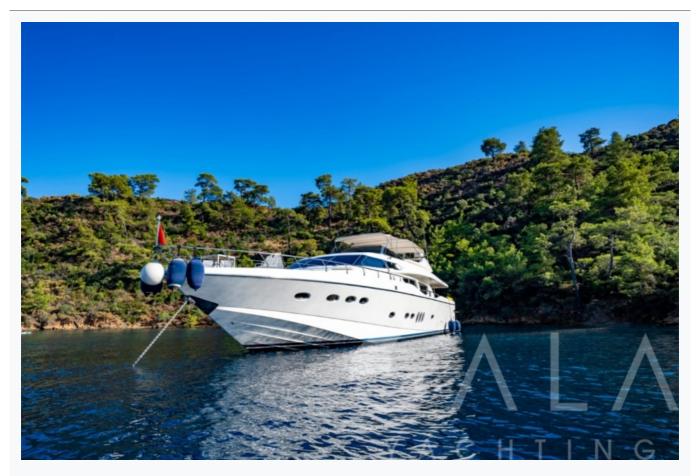

Gocek

| Builder                       | POSILLIPO                          |                          |
|-------------------------------|------------------------------------|--------------------------|
| Base Port                     | Gocek                              |                          |
| Destination                   | Turkey, Dodacanese Islands, Athens |                          |
| Length                        | 28.0 m / 91.9 ft                   |                          |
| Built / Refit                 | 2012 / 2020                        |                          |
| Cabins Total                  | 4                                  |                          |
| Cabins                        | 1 Master, 1 Vip, 2 Twin            |                          |
| Crew                          | 4                                  |                          |
| Speed                         | 20-30 Knots                        |                          |
| ow Season<br>May, October     |                                    | Per Week <b>€33,25</b> 0 |
| Mid Season<br>lune, September |                                    | Per Week <b>€33,25</b> 0 |
| High Season<br>July, August   |                                    | Per Week <b>€33,25</b> 0 |

## **Destinations & Prices**

Cruising Areas

Turkey, Dodacanese Islands, Athens

Charter Prices

€33,250 per week (Low Season: May, October) €33,250 per week (Mid Season: June, September) €33,250 per week (High Season: July, August)