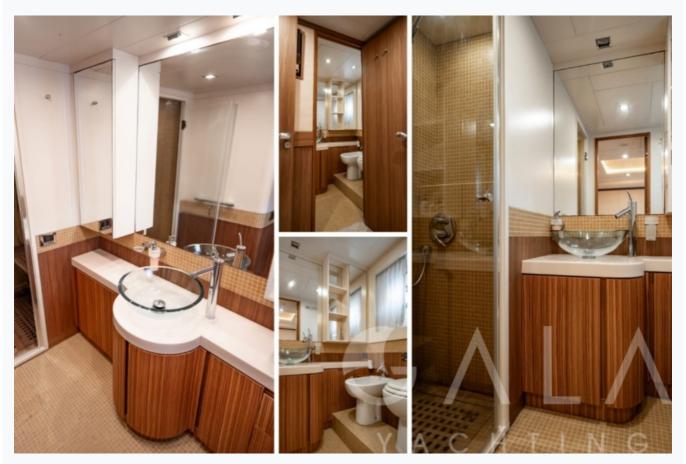

## Accommodation

Cabins

1 Master, 1 Vip, 2 Twin

Crew

4

Bathroom

Ensuite with shower cells

Toilet type

Electric vacuum flush

Air-conditioning

Yes

A/C Use during night

All night