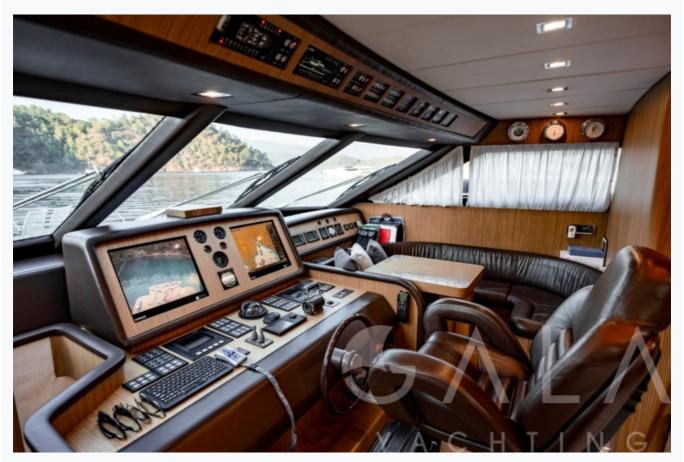

| Specifications                 |
|--------------------------------|
| Built / Refit<br>2012 / 2020   |
| Builder POSILLIPO              |
| Base Port<br>Gocek             |
| Length 28.0 m / 91.9 ft        |
| Beam<br>6.9 m / 22.65 ft       |
| Draft 1.8 m / 5.91 ft          |
| Speed 20-30 Knots              |
| Main Engine(s) 2 x 2030 HP MTU |
| Generator(s) 2 X 22,5 KW       |
| Hull Fiberglass                |
| Fuel Capacity 9,960 LT~        |