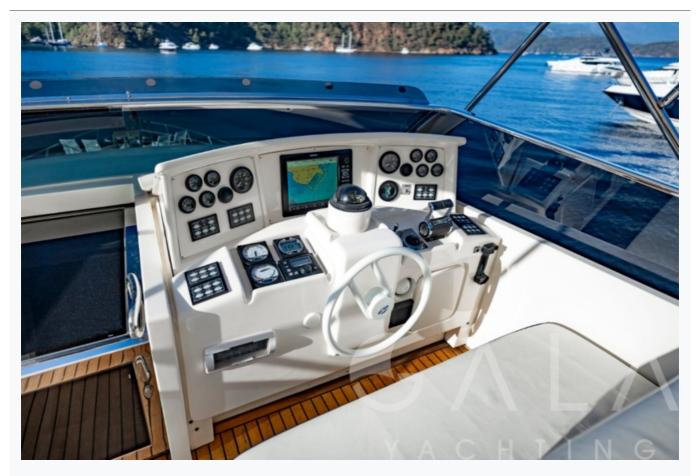

| Specifications                 |
|--------------------------------|
| Built / Refit<br>2012 / 2020   |
| Builder POSILLIPO              |
| Base Port<br>Gocek             |
| Length 28.0 m / 91.9 ft        |
| Beam<br>6.9 m / 22.65 ft       |
| Draft 1.8 m / 5.91 ft          |
| Speed 20-30 Knots              |
| Main Engine(s) 2 x 2030 HP MTU |
| Generator(s) 2 X 22,5 KW       |
| Hull Fiberglass                |
| Fuel Capacity 9,960 LT~        |