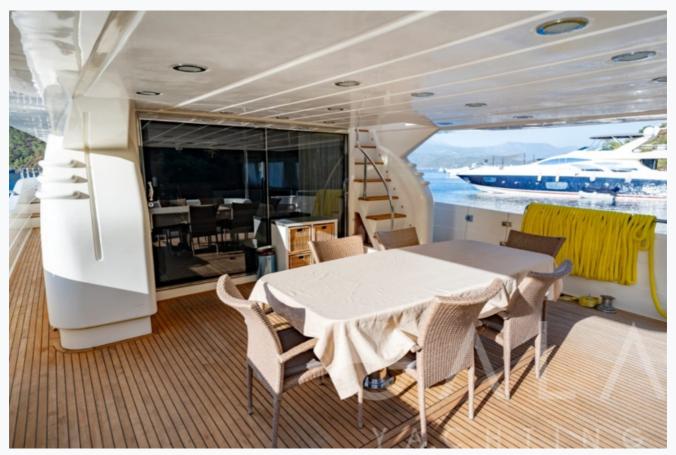

Gocek

| Builder                       | POSILLIPO                          |                          |
|-------------------------------|------------------------------------|--------------------------|
| Base Port                     | Gocek                              |                          |
| Destination                   | Turkey, Dodacanese Islands, Athens |                          |
| Length                        | 28.0 m / 91.9 ft                   |                          |
| Built / Refit                 | 2012 / 2020                        |                          |
| Cabins Total                  | 4                                  |                          |
| Cabins                        | 1 Master, 1 Vip, 2 Twin            |                          |
| Crew                          | 4                                  |                          |
| Speed                         | 20-30 Knots                        |                          |
| ow Season<br>May, October     |                                    | Per Week <b>€33,25</b> 0 |
| Mid Season<br>lune, September |                                    | Per Week <b>€33,25</b> 0 |
| High Season<br>July, August   |                                    | Per Week <b>€33,25</b> 0 |

## **Destinations & Prices**

Cruising Areas

Turkey, Dodacanese Islands, Athens

Charter Prices

€33,250 per week (Low Season: May, October) €33,250 per week (Mid Season: June, September) €33,250 per week (High Season: July, August)