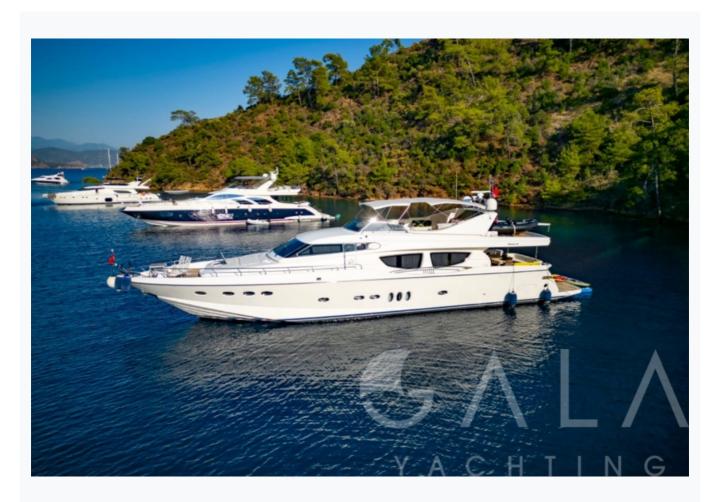

Gocek

| Builder                       | POSILLIPO                          |                          |
|-------------------------------|------------------------------------|--------------------------|
| Base Port                     | Gocek                              |                          |
| Destination                   | Turkey, Dodacanese Islands, Athens |                          |
| Length                        | 28.0 m / 91.9 ft                   |                          |
| Built / Refit                 | 2012 / 2020                        |                          |
| Cabins Total                  | 4                                  |                          |
| Cabins                        | 1 Master, 1 Vip, 2 Twin            |                          |
| Crew                          | 4                                  |                          |
| Speed                         | 20-30 Knots                        |                          |
| ow Season<br>May, October     |                                    | Per Week <b>€33,25</b> 0 |
| Mid Season<br>lune, September |                                    | Per Week <b>€33,25</b> 0 |
| High Season<br>July, August   |                                    | Per Week <b>€33,25</b> 0 |

## **Destinations & Prices**

Cruising Areas

Turkey, Dodacanese Islands, Athens

Charter Prices

€33,250 per week (Low Season: May, October) €33,250 per week (Mid Season: June, September) €33,250 per week (High Season: July, August)