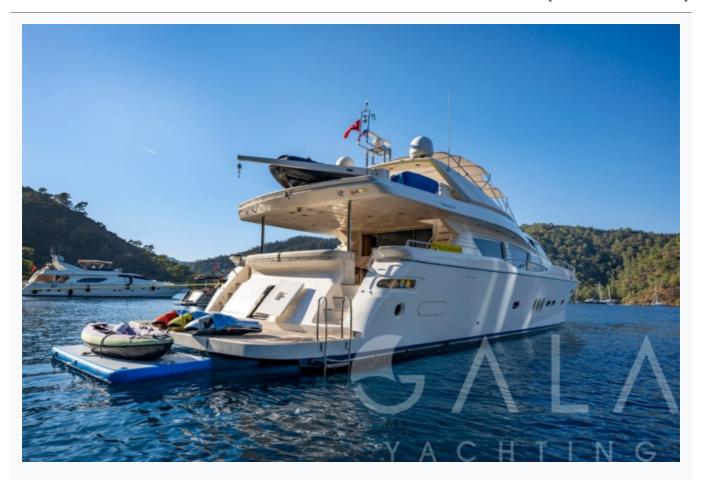

Gocek

| Builder                       | POSILLIPO                          |                          |
|-------------------------------|------------------------------------|--------------------------|
| Base Port                     | Gocek                              |                          |
| Destination                   | Turkey, Dodacanese Islands, Athens |                          |
| Length                        | 28.0 m / 91.9 ft                   |                          |
| Built / Refit                 | 2012 / 2020                        |                          |
| Cabins Total                  | 4                                  |                          |
| Cabins                        | 1 Master, 1 Vip, 2 Twin            |                          |
| Crew                          | 4                                  |                          |
| Speed                         | 20-30 Knots                        |                          |
| ow Season<br>May, October     |                                    | Per Week <b>€33,25</b> 0 |
| Mid Season<br>lune, September |                                    | Per Week <b>€33,25</b> 0 |
| High Season<br>July, August   |                                    | Per Week <b>€33,25</b> 0 |

## Tenders & Toys

Tenders

1 X 7,5 METERS SERVICE BOAT

Water Toys

2 X JETSKI, 3 X SEABOB, WATERSKI, WAKEBOARD, RINGO, BANANA, CANOE, PADDLE BOARD, , 1 X 3,8 METERS JET BOAT