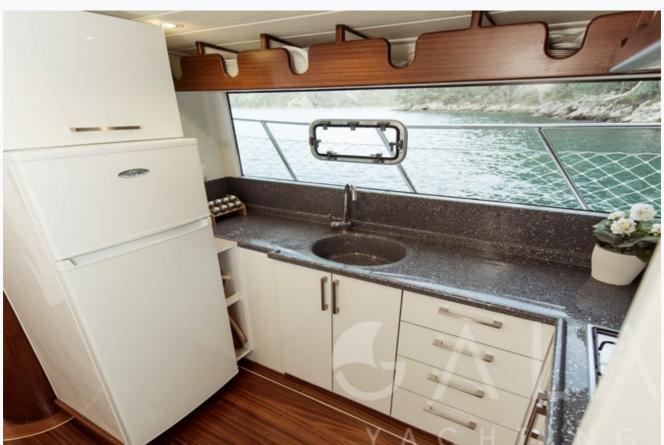

## Specifications

| Built / Refit 2018         |
|----------------------------|
| Builder FETHIYE SHIPYARD   |
| Base Port Fethiye          |
| Length 11.8 m / 39.0 ft    |
| Beam<br>4.25 m / 14 ft     |
| Draft 0 m / 0 ft           |
| Speed 10 Knots             |
| Main Engine(s) 85 Hp Iveco |
| Hull Laminated mahogany    |
| Fuel Capacity 420 LT~      |
| Water Capacity 2,200 LT~   |