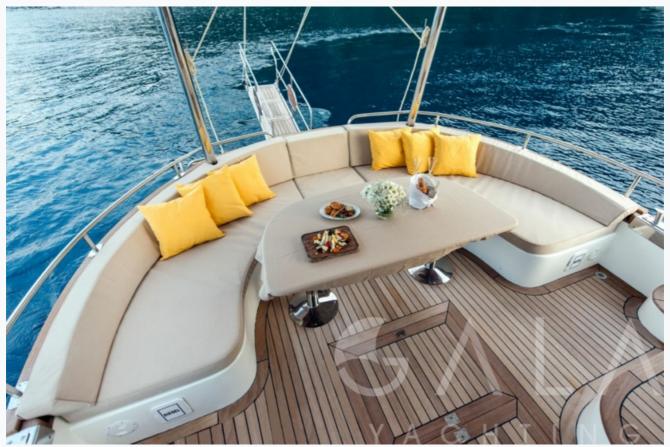

## Accommodation

Cabins

1 Master, 1 Single, 1 Bunkbed

Guests

4

Bathroom

Ensuite

Toilet type

## Tenders & Toys

Deck Equipment

Snorkelling equipment, Fishing tackle, Deck shower