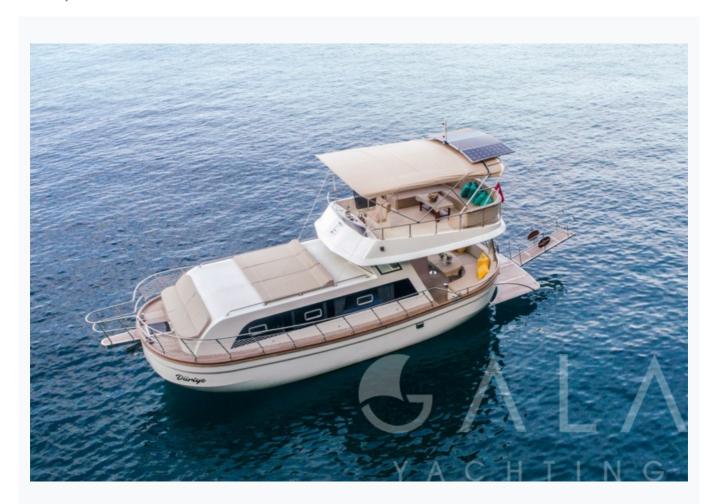

• Fethiye

| Builder                       | FETHIYE SHIPYARD              |                         |
|-------------------------------|-------------------------------|-------------------------|
| Base Port                     | Fethiye                       |                         |
| Destination                   | Turkey                        |                         |
| Length                        | 11.8 m / 39.0 ft              |                         |
| Built / Refit                 | 2018                          |                         |
| Cabins Total                  | 2                             |                         |
| Cabins                        | 1 Master, 1 Single, 1 Bunkbed |                         |
| Guests                        | 4                             |                         |
| Speed                         | 10 Knots                      |                         |
| ow Season<br>May, October     |                               | Per Week €3,150         |
| Mid Season<br>lune, September |                               | Per Week €3,500         |
| High Season<br>July, August   |                               | Per Week <b>€4,20</b> 0 |

## Specifications

| Built / Refit 2018         |
|----------------------------|
| Builder FETHIYE SHIPYARD   |
| Base Port Fethiye          |
| Length 11.8 m / 39.0 ft    |
| Beam<br>4.25 m / 14 ft     |
| Draft 0 m / 0 ft           |
| Speed 10 Knots             |
| Main Engine(s) 85 Hp Iveco |
| Hull Laminated mahogany    |
| Fuel Capacity 420 LT~      |
| Water Capacity 2,200 LT~   |