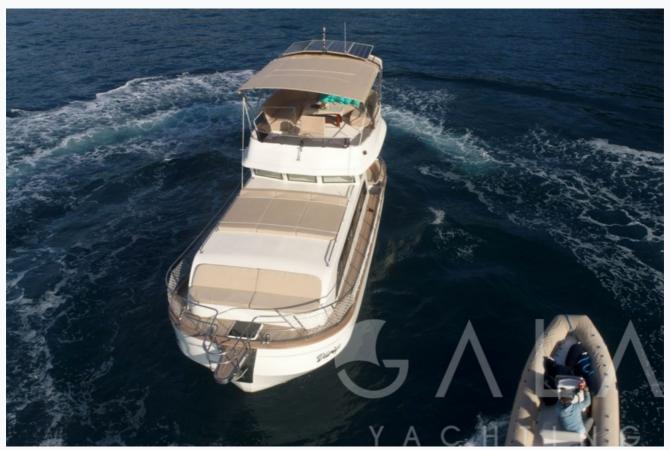

• Fethiye

| Builder                       | FETHIYE SHIPYARD              |                         |
|-------------------------------|-------------------------------|-------------------------|
| Base Port                     | Fethiye                       |                         |
| Destination                   | Turkey                        |                         |
| Length                        | 11.8 m / 39.0 ft              |                         |
| Built / Refit                 | 2018                          |                         |
| Cabins Total                  | 2                             |                         |
| Cabins                        | 1 Master, 1 Single, 1 Bunkbed |                         |
| Guests                        | 4                             |                         |
| Speed                         | 10 Knots                      |                         |
| ow Season<br>May, October     |                               | Per Week €3,150         |
| Mid Season<br>lune, September |                               | Per Week €3,500         |
| High Season<br>July, August   |                               | Per Week <b>€4,20</b> 0 |

## Specifications

| Built / Refit 2018         |
|----------------------------|
| Builder FETHIYE SHIPYARD   |
| Base Port Fethiye          |
| Length 11.8 m / 39.0 ft    |
| Beam<br>4.25 m / 14 ft     |
| Draft 0 m / 0 ft           |
| Speed 10 Knots             |
| Main Engine(s) 85 Hp Iveco |
| Hull Laminated mahogany    |
| Fuel Capacity 420 LT~      |
| Water Capacity 2,200 LT~   |