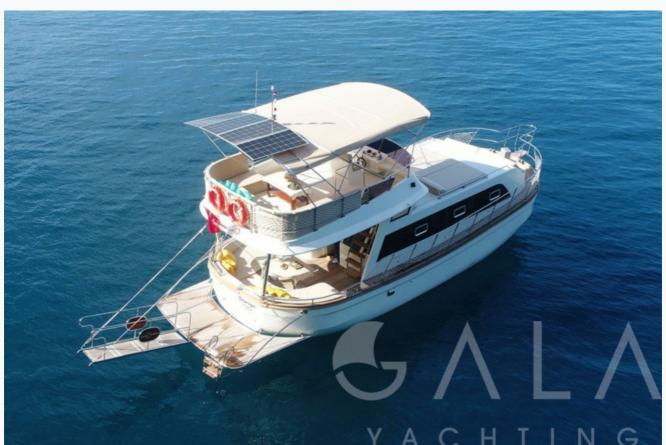

• Fethiye

| Builder                       | FETHIYE SHIPYARD              |                         |
|-------------------------------|-------------------------------|-------------------------|
| Base Port                     | Fethiye                       |                         |
| Destination                   | Turkey                        |                         |
| Length                        | 11.8 m / 39.0 ft              |                         |
| Built / Refit                 | 2018                          |                         |
| Cabins Total                  | 2                             |                         |
| Cabins                        | 1 Master, 1 Single, 1 Bunkbed |                         |
| Guests                        | 4                             |                         |
| Speed                         | 10 Knots                      |                         |
| ow Season<br>May, October     |                               | Per Week €3,150         |
| Mid Season<br>lune, September |                               | Per Week €3,500         |
| High Season<br>July, August   |                               | Per Week <b>€4,20</b> 0 |

## Specifications

| Built / Refit 2018         |
|----------------------------|
| Builder FETHIYE SHIPYARD   |
| Base Port Fethiye          |
| Length 11.8 m / 39.0 ft    |
| Beam<br>4.25 m / 14 ft     |
| Draft 0 m / 0 ft           |
| Speed 10 Knots             |
| Main Engine(s) 85 Hp Iveco |
| Hull Laminated mahogany    |
| Fuel Capacity 420 LT~      |
| Water Capacity 2,200 LT~   |