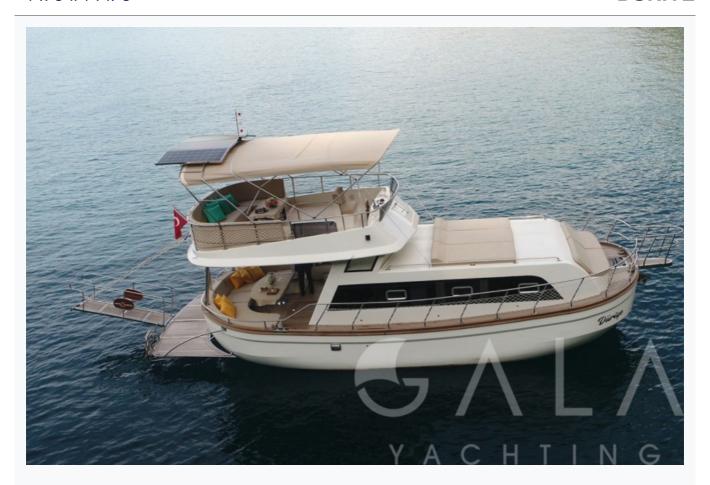

• Fethiye

| Builder                       | FETHIYE SHIPYARD              |                         |
|-------------------------------|-------------------------------|-------------------------|
| Base Port                     | Fethiye                       |                         |
| Destination                   | Turkey                        |                         |
| Length                        | 11.8 m / 39.0 ft              |                         |
| Built / Refit                 | 2018                          |                         |
| Cabins Total                  | 2                             |                         |
| Cabins                        | 1 Master, 1 Single, 1 Bunkbed |                         |
| Guests                        | 4                             |                         |
| Speed                         | 10 Knots                      |                         |
| ow Season<br>May, October     |                               | Per Week €3,150         |
| Mid Season<br>lune, September |                               | Per Week €3,500         |
| High Season<br>July, August   |                               | Per Week <b>€4,20</b> 0 |

## Specifications

| Built / Refit 2018         |
|----------------------------|
| Builder FETHIYE SHIPYARD   |
| Base Port Fethiye          |
| Length 11.8 m / 39.0 ft    |
| Beam<br>4.25 m / 14 ft     |
| Draft 0 m / 0 ft           |
| Speed 10 Knots             |
| Main Engine(s) 85 Hp Iveco |
| Hull Laminated mahogany    |
| Fuel Capacity 420 LT~      |
| Water Capacity 2,200 LT~   |