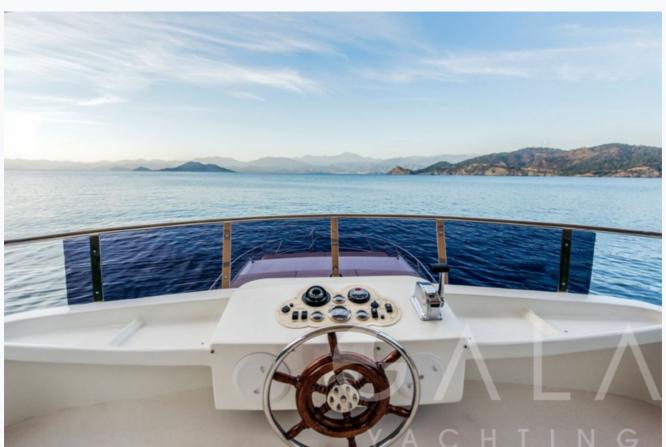

## Specifications

| Built / Refit 2018         |
|----------------------------|
| Builder FETHIYE SHIPYARD   |
| Base Port Fethiye          |
| Length 11.8 m / 39.0 ft    |
| Beam<br>4.25 m / 14 ft     |
| Draft 0 m / 0 ft           |
| Speed 10 Knots             |
| Main Engine(s) 85 Hp Iveco |
| Hull Laminated mahogany    |
| Fuel Capacity 420 LT~      |
| Water Capacity 2,200 LT~   |