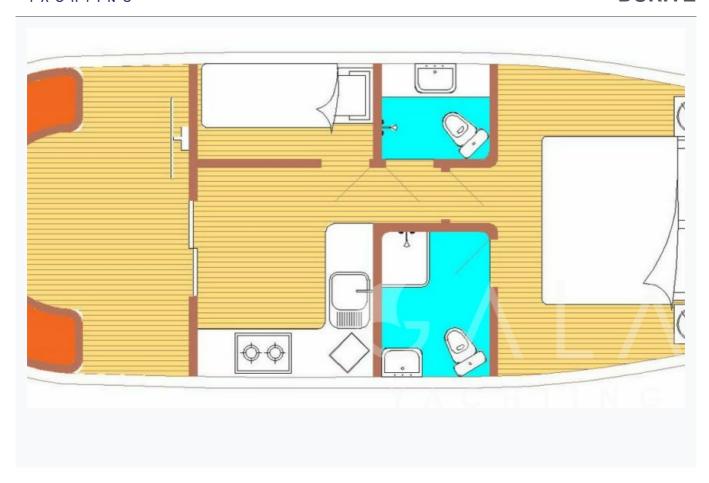

## Accommodation

Cabins

1 Master, 1 Single, 1 Bunkbed

Guests

4

Bathroom

Ensuite

Toilet type