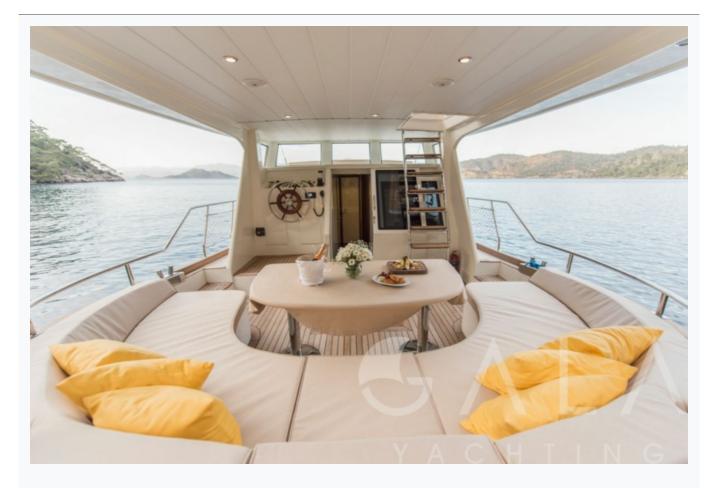

## Accommodation

Cabins

1 Master, 1 Single, 1 Bunkbed

Guests

4

Bathroom

Ensuite

Toilet type

House type

Music System

In salon, Deck speakers