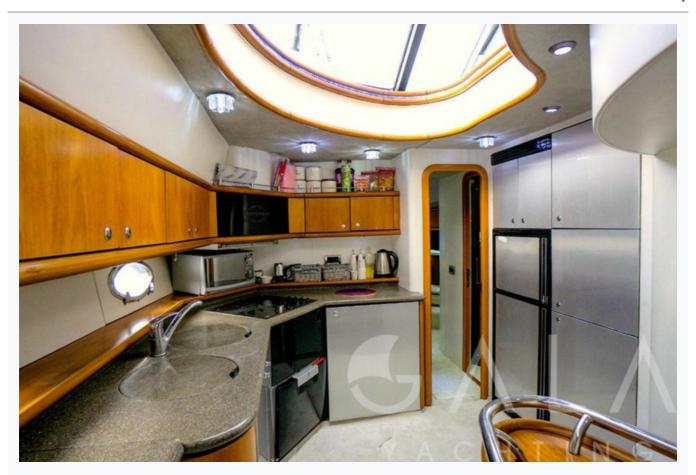

| Accommodation                        |
|--------------------------------------|
| Cabins 1 Master, 2 Twin              |
| Guests 6                             |
| Crew 2                               |
| Bathroom Ensuite with shower cells   |
| Toilet type  Electric vacuum flush   |
| Air-conditioning Yes                 |
| A/C Use during night All night       |
| TV System In Salon and Master cabin  |
| Music System In salon, Deck speakers |