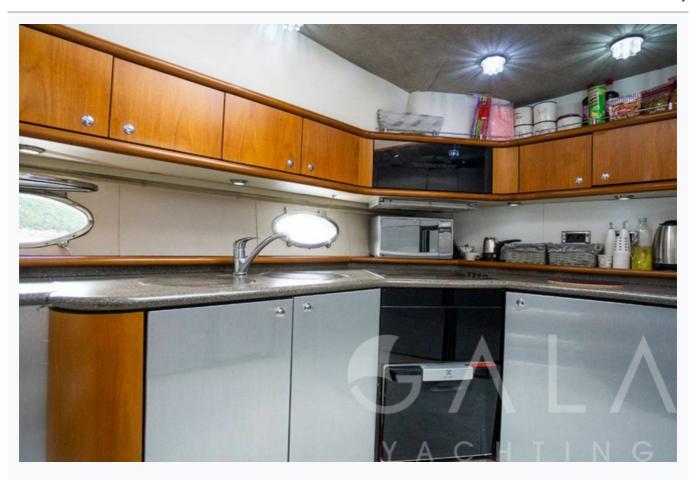

| Accommodation                        |
|--------------------------------------|
| Cabins 1 Master, 2 Twin              |
| Guests 6                             |
| Crew 2                               |
| Bathroom Ensuite with shower cells   |
| Toilet type  Electric vacuum flush   |
| Air-conditioning Yes                 |
| A/C Use during night All night       |
| TV System In Salon and Master cabin  |
| Music System In salon, Deck speakers |