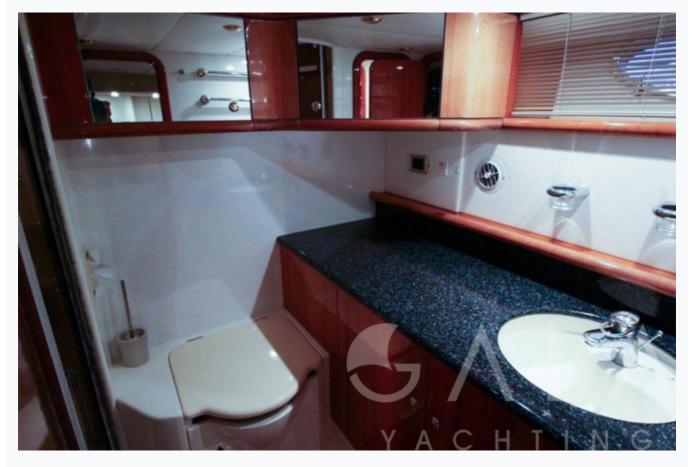

| Accommodation                        |
|--------------------------------------|
| Cabins 1 Master, 2 Twin              |
| Guests 6                             |
| Crew 2                               |
| Bathroom Ensuite with shower cells   |
| Toilet type  Electric vacuum flush   |
| Air-conditioning Yes                 |
| A/C Use during night All night       |
| TV System In Salon and Master cabin  |
| Music System In salon, Deck speakers |