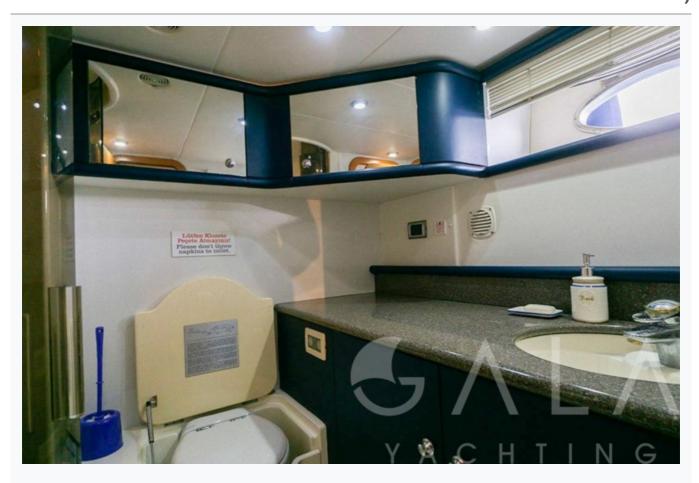

| Accommodation                        |
|--------------------------------------|
| Cabins 1 Master, 2 Twin              |
| Guests 6                             |
| Crew 2                               |
| Bathroom Ensuite with shower cells   |
| Toilet type  Electric vacuum flush   |
| Air-conditioning Yes                 |
| A/C Use during night All night       |
| TV System In Salon and Master cabin  |
| Music System In salon, Deck speakers |