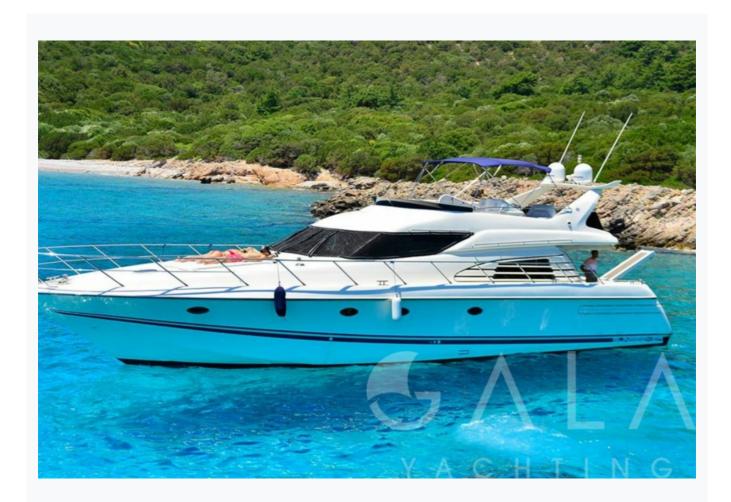

| Boat Details                  |                            |                           |
|-------------------------------|----------------------------|---------------------------|
| Builder                       | SUNSEEKER                  |                           |
| Destination                   | Turkey, Dodacanese Islands |                           |
| Length                        | 19.0 m / 62.0 ft           |                           |
| Built / Refit                 | 1998 / 2018                |                           |
| Cabins Total                  | 3                          |                           |
| Cabins                        | 1 Master, 2 Twin           |                           |
| Guests                        | 6                          |                           |
| Crew                          | 2                          |                           |
| Speed                         | 20-30 Knots                |                           |
| Low Season<br>May, October    |                            | Per Week <b>\$14,000</b>  |
| Mid Season<br>June, September |                            | Per Week <b>\$18,000</b>  |
| High Season<br>July, August   |                            | Per Week <b>\$19</b> ,000 |

### Cruising Areas

Turkey, Dodacanese Islands