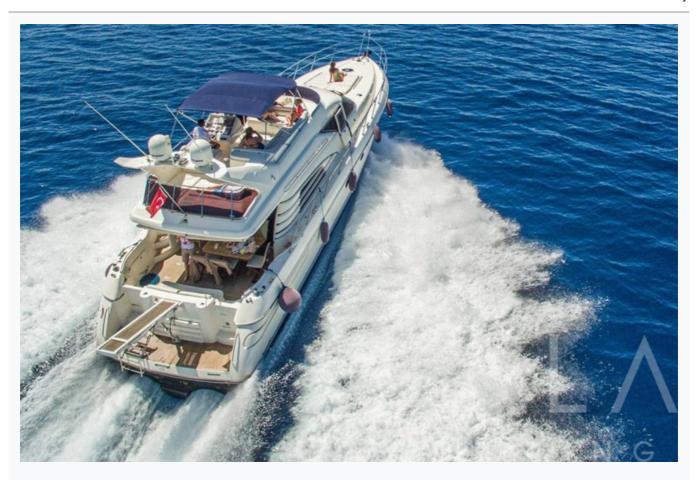

| Boat Details                  |                            |                           |
|-------------------------------|----------------------------|---------------------------|
| Builder                       | SUNSEEKER                  |                           |
| Destination                   | Turkey, Dodacanese Islands |                           |
| Length                        | 19.0 m / 62.0 ft           |                           |
| Built / Refit                 | 1998 / 2018                |                           |
| Cabins Total                  | 3                          |                           |
| Cabins                        | 1 Master, 2 Twin           |                           |
| Guests                        | 6                          |                           |
| Crew                          | 2                          |                           |
| Speed                         | 20-30 Knots                |                           |
| Low Season<br>May, October    |                            | Per Week <b>\$14,000</b>  |
| Mid Season<br>June, September |                            | Per Week <b>\$18,000</b>  |
| High Season<br>July, August   |                            | Per Week <b>\$19</b> ,000 |