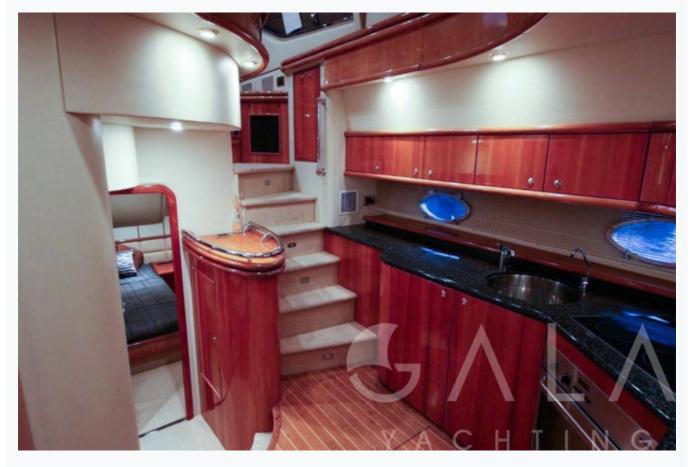

| Accommodation                        |
|--------------------------------------|
| Cabins 1 Master, 2 Twin              |
| Guests 6                             |
| Crew 2                               |
| Bathroom Ensuite with shower cells   |
| Toilet type  Electric vacuum flush   |
| Air-conditioning Yes                 |
| A/C Use during night All night       |
| TV System In Salon and Master cabin  |
| Music System In salon, Deck speakers |