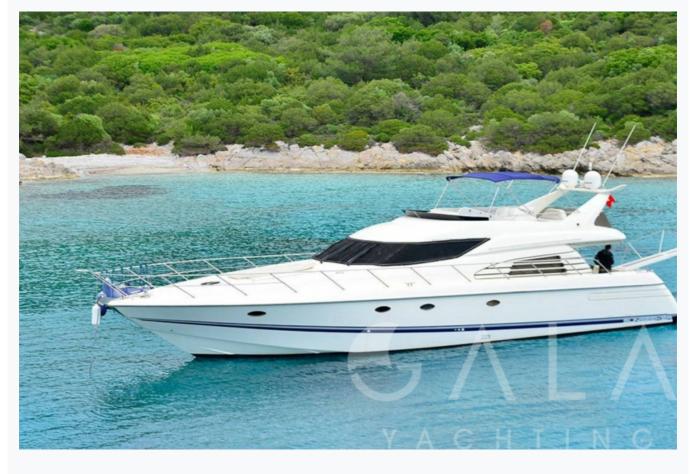

| Boat Details                  |                            |                           |
|-------------------------------|----------------------------|---------------------------|
| Builder                       | SUNSEEKER                  |                           |
| Destination                   | Turkey, Dodacanese Islands |                           |
| Length                        | 19.0 m / 62.0 ft           |                           |
| Built / Refit                 | 1998 / 2018                |                           |
| Cabins Total                  | 3                          |                           |
| Cabins                        | 1 Master, 2 Twin           |                           |
| Guests                        | 6                          |                           |
| Crew                          | 2                          |                           |
| Speed                         | 20-30 Knots                |                           |
| Low Season<br>May, October    |                            | Per Week <b>\$14,000</b>  |
| Mid Season<br>June, September |                            | Per Week <b>\$18,000</b>  |
| High Season<br>July, August   |                            | Per Week <b>\$19</b> ,000 |

### Cruising Areas

Turkey, Dodacanese Islands