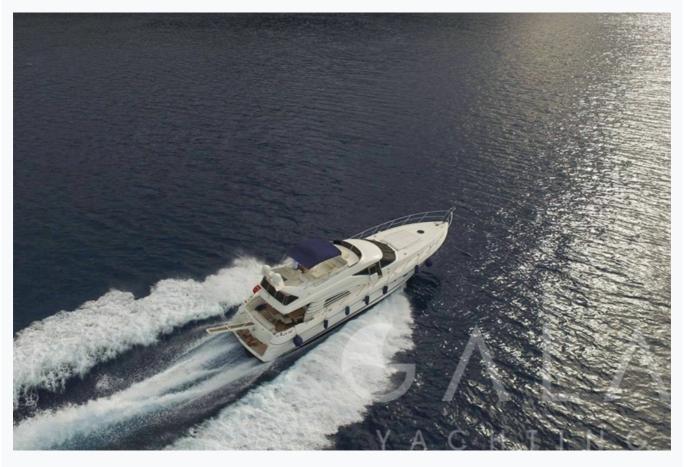

| Boat Details                  |                            |                           |
|-------------------------------|----------------------------|---------------------------|
| Builder                       | SUNSEEKER                  |                           |
| Destination                   | Turkey, Dodacanese Islands |                           |
| Length                        | 19.0 m / 62.0 ft           |                           |
| Built / Refit                 | 1998 / 2018                |                           |
| Cabins Total                  | 3                          |                           |
| Cabins                        | 1 Master, 2 Twin           |                           |
| Guests                        | 6                          |                           |
| Crew                          | 2                          |                           |
| Speed                         | 20-30 Knots                |                           |
| Low Season<br>May, October    |                            | Per Week <b>\$14,000</b>  |
| Mid Season<br>June, September |                            | Per Week <b>\$18,000</b>  |
| High Season<br>July, August   |                            | Per Week <b>\$19</b> ,000 |

| Specifications                |
|-------------------------------|
| Built / Refit<br>1998 / 2018  |
| Builder SUNSEEKER             |
| Length 19.0 m / 62.0 ft       |
| Beam<br>4.75 m / 15.6 ft      |
| Draft 1.25 m / 4.1 ft         |
| Speed 20-30 Knots             |
| Main Engine(s)  2x Mtu 650 Hp |
| Hull Fiberglass               |
| Fuel Capacity 3,300 LT~       |
| Water Capacity 1,000 LT~      |