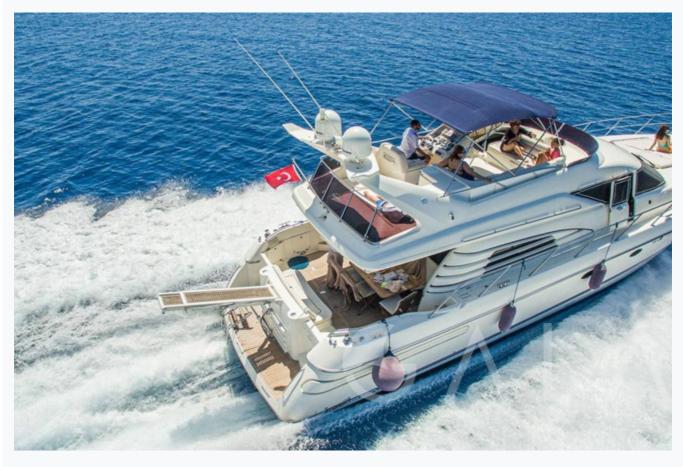

| Boat Details                  |                            |                           |
|-------------------------------|----------------------------|---------------------------|
| Builder                       | SUNSEEKER                  |                           |
| Destination                   | Turkey, Dodacanese Islands |                           |
| Length                        | 19.0 m / 62.0 ft           |                           |
| Built / Refit                 | 1998 / 2018                |                           |
| Cabins Total                  | 3                          |                           |
| Cabins                        | 1 Master, 2 Twin           |                           |
| Guests                        | 6                          |                           |
| Crew                          | 2                          |                           |
| Speed                         | 20-30 Knots                |                           |
| Low Season<br>May, October    |                            | Per Week <b>\$14,000</b>  |
| Mid Season<br>June, September |                            | Per Week <b>\$18,000</b>  |
| High Season<br>July, August   |                            | Per Week <b>\$19</b> ,000 |