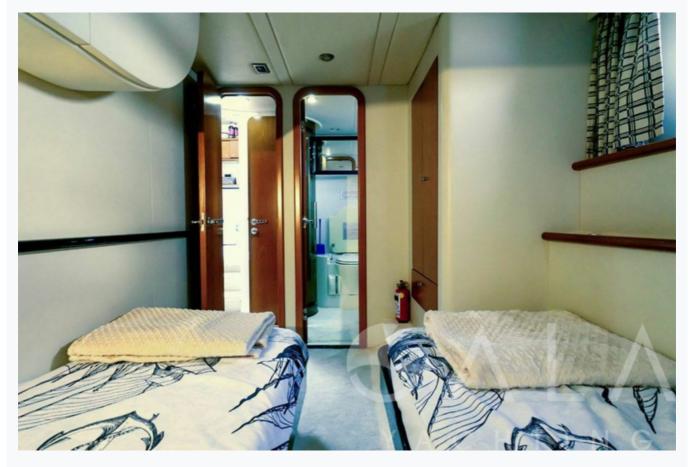

| Accommodation                        |
|--------------------------------------|
| Cabins 1 Master, 2 Twin              |
| Guests 6                             |
| Crew 2                               |
| Bathroom Ensuite with shower cells   |
| Toilet type  Electric vacuum flush   |
| Air-conditioning Yes                 |
| A/C Use during night All night       |
| TV System In Salon and Master cabin  |
| Music System In salon, Deck speakers |