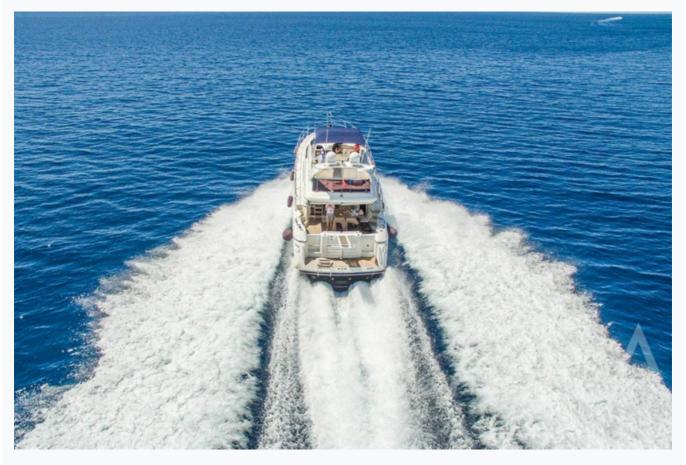

| Boat Details                  |                            |                           |
|-------------------------------|----------------------------|---------------------------|
| Builder                       | SUNSEEKER                  |                           |
| Destination                   | Turkey, Dodacanese Islands |                           |
| Length                        | 19.0 m / 62.0 ft           |                           |
| Built / Refit                 | 1998 / 2018                |                           |
| Cabins Total                  | 3                          |                           |
| Cabins                        | 1 Master, 2 Twin           |                           |
| Guests                        | 6                          |                           |
| Crew                          | 2                          |                           |
| Speed                         | 20-30 Knots                |                           |
| Low Season<br>May, October    |                            | Per Week <b>\$14,000</b>  |
| Mid Season<br>June, September |                            | Per Week <b>\$18,000</b>  |
| High Season<br>July, August   |                            | Per Week <b>\$19</b> ,000 |

| Specifications                |
|-------------------------------|
| Built / Refit<br>1998 / 2018  |
| Builder SUNSEEKER             |
| Length 19.0 m / 62.0 ft       |
| Beam<br>4.75 m / 15.6 ft      |
| Draft 1.25 m / 4.1 ft         |
| Speed 20-30 Knots             |
| Main Engine(s)  2x Mtu 650 Hp |
| Hull Fiberglass               |
| Fuel Capacity 3,300 LT~       |
| Water Capacity 1,000 LT~      |