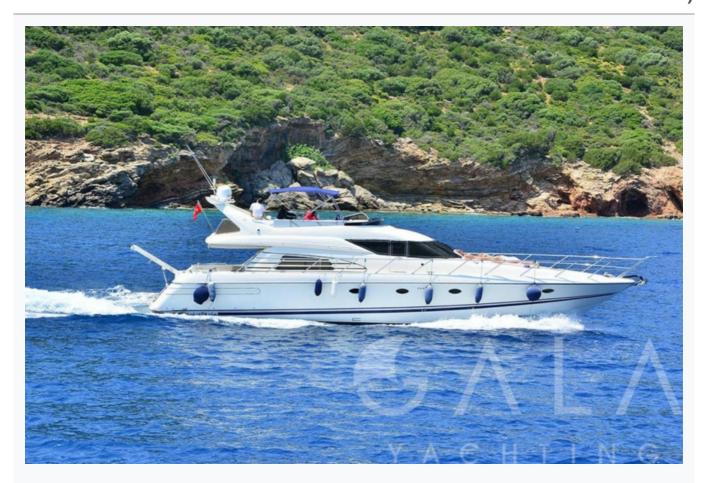

| Boat Details                  |                            |                           |
|-------------------------------|----------------------------|---------------------------|
| Builder                       | SUNSEEKER                  |                           |
| Destination                   | Turkey, Dodacanese Islands |                           |
| Length                        | 19.0 m / 62.0 ft           |                           |
| Built / Refit                 | 1998 / 2018                |                           |
| Cabins Total                  | 3                          |                           |
| Cabins                        | 1 Master, 2 Twin           |                           |
| Guests                        | 6                          |                           |
| Crew                          | 2                          |                           |
| Speed                         | 20-30 Knots                |                           |
| Low Season<br>May, October    |                            | Per Week <b>\$14,000</b>  |
| Mid Season<br>June, September |                            | Per Week <b>\$18,000</b>  |
| High Season<br>July, August   |                            | Per Week <b>\$19</b> ,000 |