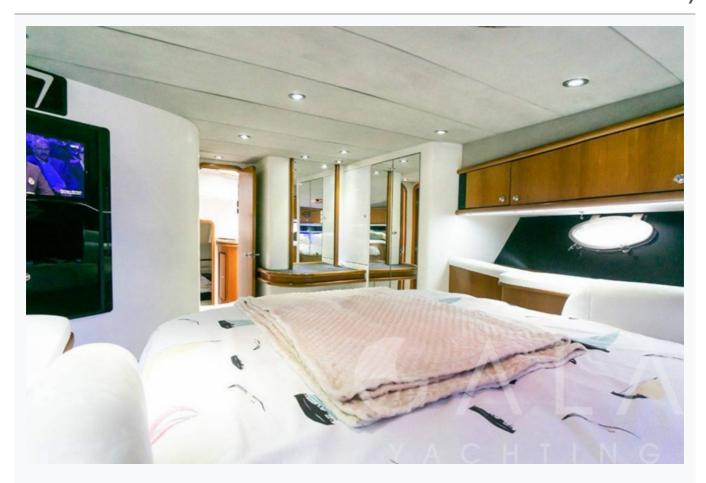

| Accommodation                        |
|--------------------------------------|
| Cabins 1 Master, 2 Twin              |
| Guests 6                             |
| Crew 2                               |
| Bathroom Ensuite with shower cells   |
| Toilet type  Electric vacuum flush   |
| Air-conditioning Yes                 |
| A/C Use during night All night       |
| TV System In Salon and Master cabin  |
| Music System In salon, Deck speakers |