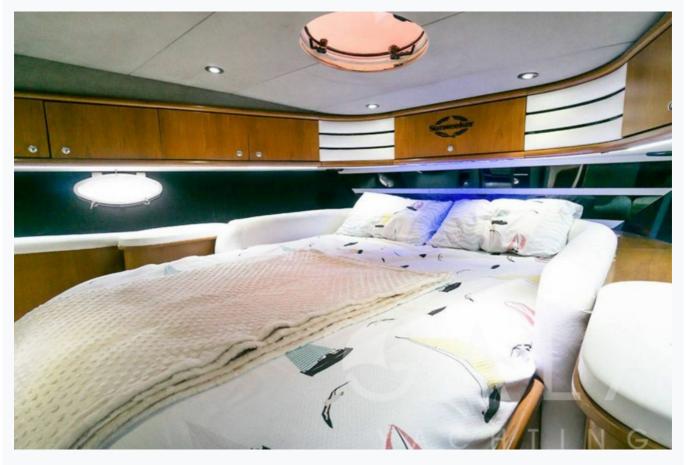

| Accommodation                        |
|--------------------------------------|
| Cabins 1 Master, 2 Twin              |
| Guests 6                             |
| Crew 2                               |
| Bathroom Ensuite with shower cells   |
| Toilet type  Electric vacuum flush   |
| Air-conditioning Yes                 |
| A/C Use during night All night       |
| TV System In Salon and Master cabin  |
| Music System In salon, Deck speakers |