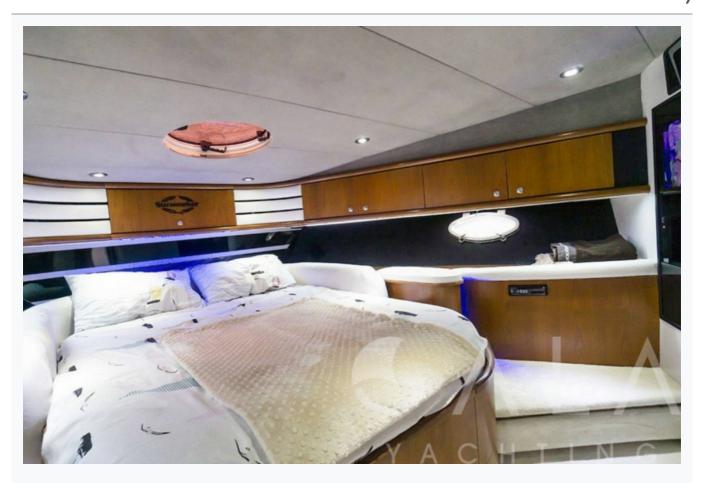

| Accommodation                        |
|--------------------------------------|
| Cabins 1 Master, 2 Twin              |
| Guests 6                             |
| Crew 2                               |
| Bathroom Ensuite with shower cells   |
| Toilet type  Electric vacuum flush   |
| Air-conditioning Yes                 |
| A/C Use during night All night       |
| TV System In Salon and Master cabin  |
| Music System In salon, Deck speakers |