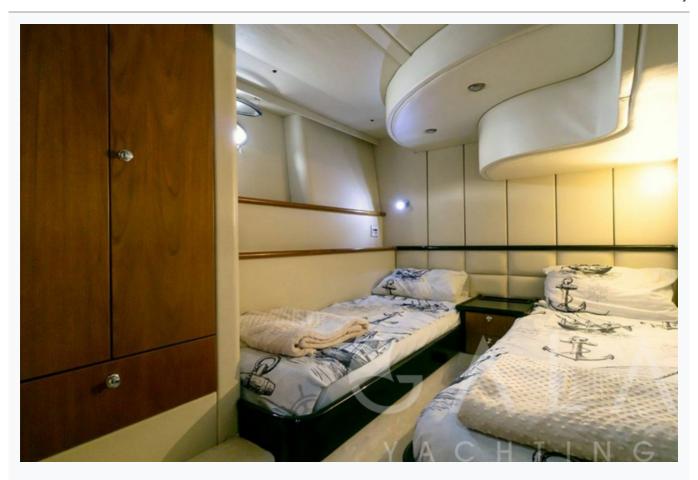

| Accommodation                        |
|--------------------------------------|
| Cabins 1 Master, 2 Twin              |
| Guests 6                             |
| Crew 2                               |
| Bathroom Ensuite with shower cells   |
| Toilet type  Electric vacuum flush   |
| Air-conditioning Yes                 |
| A/C Use during night All night       |
| TV System In Salon and Master cabin  |
| Music System In salon, Deck speakers |