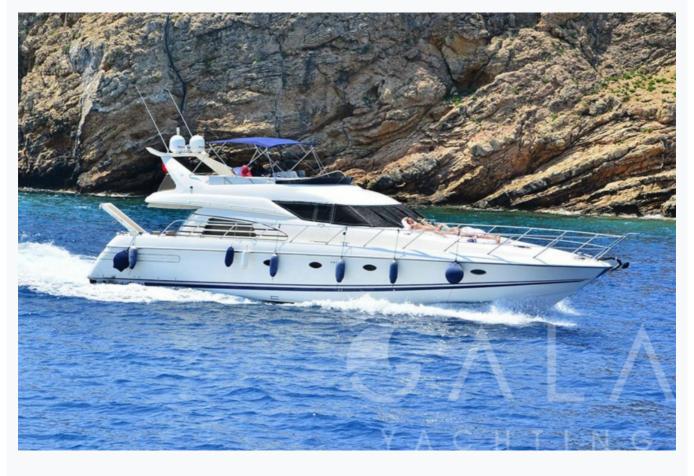

| Boat Details                  |                            |                           |
|-------------------------------|----------------------------|---------------------------|
| Builder                       | SUNSEEKER                  |                           |
| Destination                   | Turkey, Dodacanese Islands |                           |
| Length                        | 19.0 m / 62.0 ft           |                           |
| Built / Refit                 | 1998 / 2018                |                           |
| Cabins Total                  | 3                          |                           |
| Cabins                        | 1 Master, 2 Twin           |                           |
| Guests                        | 6                          |                           |
| Crew                          | 2                          |                           |
| Speed                         | 20-30 Knots                |                           |
| Low Season<br>May, October    |                            | Per Week <b>\$14,000</b>  |
| Mid Season<br>June, September |                            | Per Week <b>\$18,000</b>  |
| High Season<br>July, August   |                            | Per Week <b>\$19</b> ,000 |