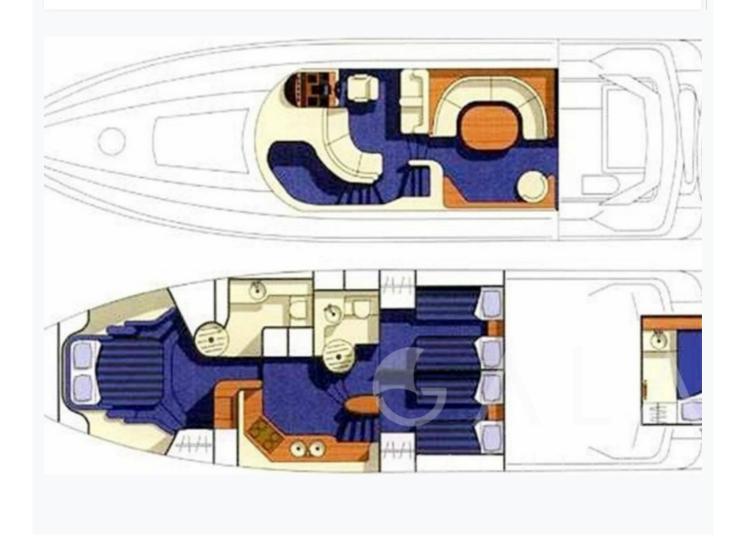

| Accommodation                        |
|--------------------------------------|
| Cabins 1 Master, 2 Twin              |
| Guests 6                             |
| Crew 2                               |
| Bathroom Ensuite with shower cells   |
| Toilet type  Electric vacuum flush   |
| Air-conditioning Yes                 |
| A/C Use during night All night       |
| TV System In Salon and Master cabin  |
| Music System In salon, Deck speakers |