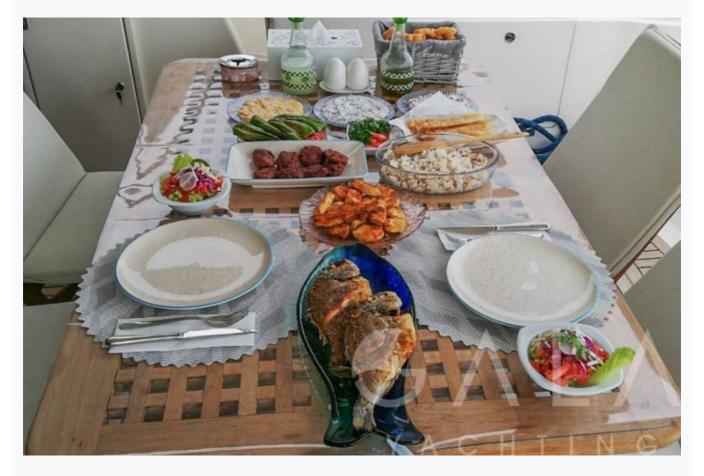

|
| Cabins Total                  | 3                          |                           |
| Cabins                        | 1 Master, 2 Twin           |                           |
| Guests                        | 6                          |                           |
| Crew                          | 2                          |                           |
| Speed                         | 20-30 Knots                |                           |
| Low Season<br>May, October    |                            | Per Week <b>\$14,000</b>  |
| Mid Season<br>June, September |                            | Per Week <b>\$18,000</b>  |
| High Season<br>July, August   |                            | Per Week <b>\$19</b> ,000 |

























































| Specifications                |
|-------------------------------|
| Built / Refit<br>1998 / 2018  |
| Builder SUNSEEKER             |
| Length 19.0 m / 62.0 ft       |
| Beam<br>4.75 m / 15.6 ft      |
| Draft 1.25 m / 4.1 ft         |
| Speed 20-30 Knots             |
| Main Engine(s)  2x Mtu 650 Hp |
| Hull Fiberglass               |
| Fuel Capacity 3,300 LT~       |
| Water Capacity 1,000 LT~      |

| Accommodation                        |
|--------------------------------------|
| Cabins 1 Master, 2 Twin              |
| Guests 6                             |
| Crew 2                               |
| Bathroom Ensuite with shower cells   |
| Toilet type  Electric vacuum flush   |
| Air-conditioning Yes                 |
| A/C Use during night All night       |
| TV System