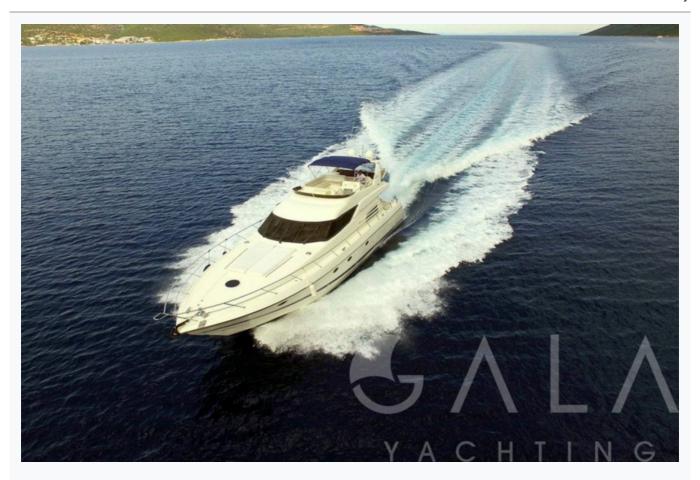

| Specifications                |
|-------------------------------|
| Built / Refit<br>1998 / 2018  |
| Builder SUNSEEKER             |
| Length 19.0 m / 62.0 ft       |
| Beam<br>4.75 m / 15.6 ft      |
| Draft 1.25 m / 4.1 ft         |
| Speed 20-30 Knots             |
| Main Engine(s)  2x Mtu 650 Hp |
| Hull Fiberglass               |
| Fuel Capacity 3,300 LT~       |
| Water Capacity 1,000 LT~      |