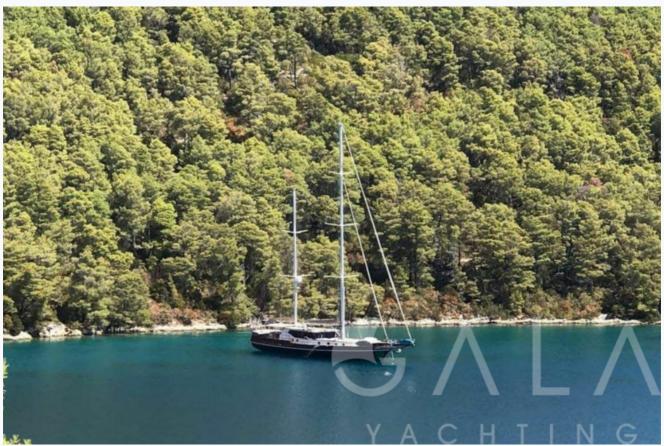

• Bodrum

| Builder                      | BODRUM SHIPYARD            |                         |
|------------------------------|----------------------------|-------------------------|
| Base Port                    | Bodrum                     |                         |
| Destination                  | Turkey, Dodacanese Islands |                         |
| Length                       | 39.0 m / 128.0 ft          |                         |
| Built / Refit                | 2007 / 2017                |                         |
| Cabins Total                 | 5                          |                         |
| Cabins                       | 1 Master, 2 Double, 2 Twin |                         |
| Guests                       | 10                         |                         |
| Crew                         | 6                          |                         |
| Speed                        | 11-13 Knots                |                         |
| ow Season<br>lay, October    |                            | Per Week €35,00         |
| lid Season<br>une, September |                            | Per Week <b>€38</b> ,50 |

# Specifications

Built / Refit

2007 / 2017

Builder

**BODRUM SHIPYARD** 

Base Port

Bodrum

Length

39.0 m / 128.0 ft

Beam

8.84 m / 29 ft

Draft

4.27 m / 14 ft

Speed

11-13 Knots

Main Engine(s)

## Cruising Areas

Turkey, Dodacanese Islands