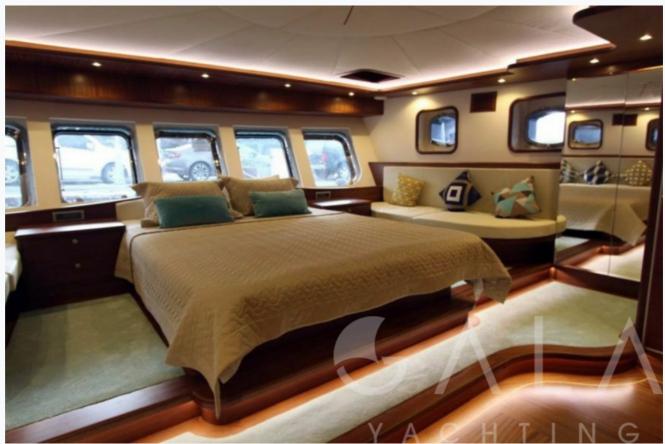

## Accommodation

Cabins

1 Master, 2 Double, 2 Twin

Guests

10

Crew

6

Bathroom

Ensuite with shower cells

Toilet type

Electric vacuum flush

Air-conditioning

Yes

A/C Use during night

All night

TV System