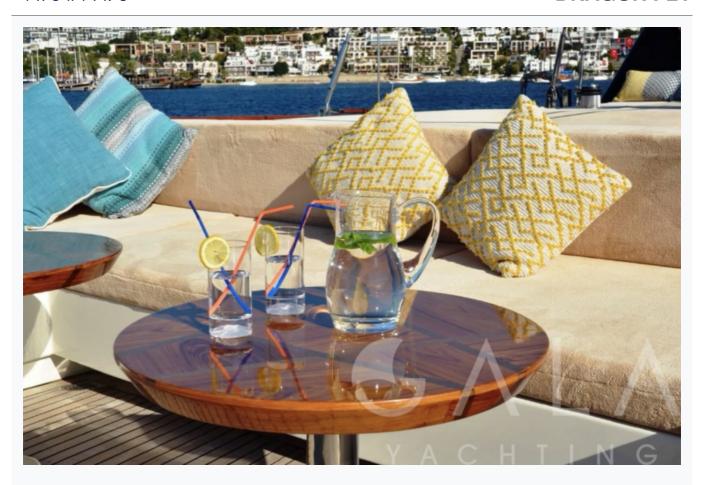

In salon and all cabins, Sattelite TV

Music System

In salon, All cabins, Deck speakers

Other Equipment

Ice machine, Filter coffee machine, Internet connection, Nespresso Maker