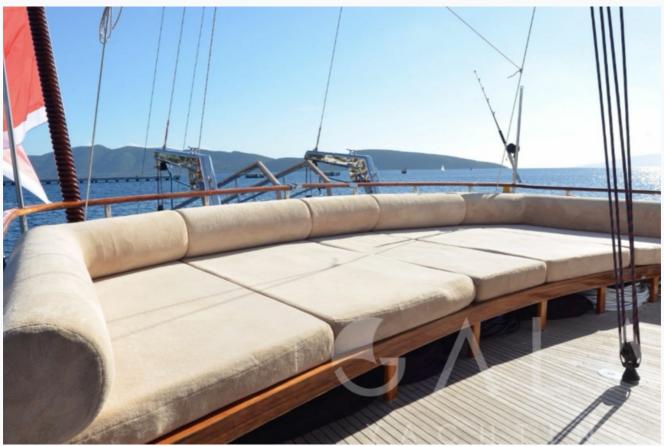

• Bodrum

| Builder                      | BODRUM SHIPYARD            |                         |
|------------------------------|----------------------------|-------------------------|
| Base Port                    | Bodrum                     |                         |
| Destination                  | Turkey, Dodacanese Islands |                         |
| Length                       | 39.0 m / 128.0 ft          |                         |
| Built / Refit                | 2007 / 2017                |                         |
| Cabins Total                 | 5                          |                         |
| Cabins                       | 1 Master, 2 Double, 2 Twin |                         |
| Guests                       | 10                         |                         |
| Crew                         | 6                          |                         |
| Speed                        | 11-13 Knots                |                         |
| ow Season<br>lay, October    |                            | Per Week €35,00         |
| lid Season<br>une, September |                            | Per Week <b>€38</b> ,50 |

## Cruising Areas

Turkey, Dodacanese Islands