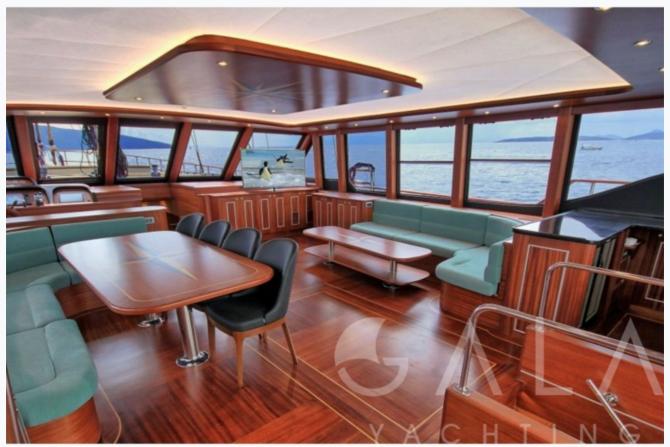

## Accommodation

Cabins

1 Master, 2 Double, 2 Twin

Guests

10

Crew

6

Bathroom

In salon and all cabins, Sattelite TV

Music System

In salon, All cabins, Deck speakers

Other Equipment

Ice machine, Filter coffee machine, Internet connection, Nespresso Maker