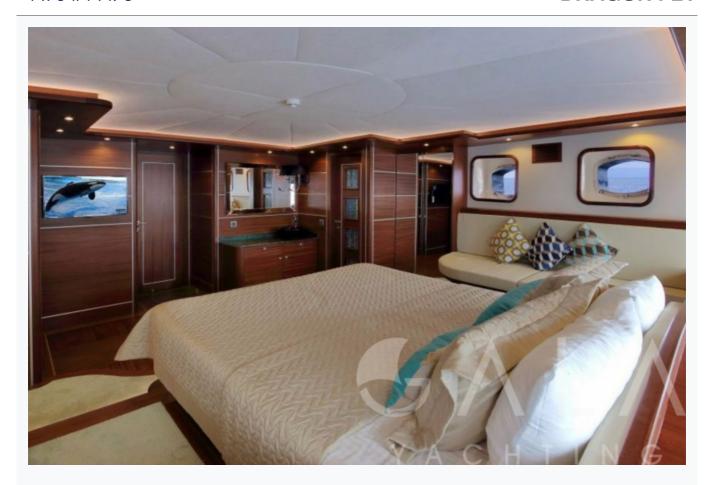

## Accommodation

Cabins

1 Master, 2 Double, 2 Twin

Guests

10

Crew

6

Bathroom

Ensuite with shower cells

Toilet type

Electric vacuum flush

Air-conditioning

Yes

A/C Use during night

All night

TV System

In salon and all cabins, Sattelite TV

Music System

In salon, All cabins, Deck speakers

Other Equipment

Ice machine, Filter coffee machine, Internet connection, Nespresso Maker