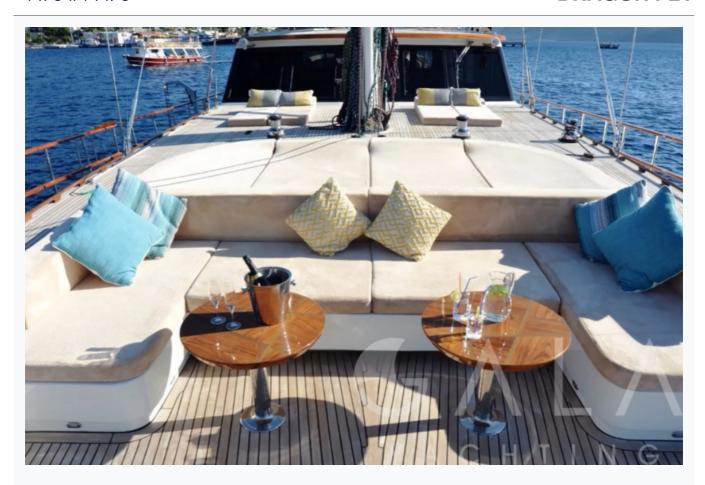

• Bodrum

| Builder                      | BODRUM SHIPYARD            |                         |
|------------------------------|----------------------------|-------------------------|
| Base Port                    | Bodrum                     |                         |
| Destination                  | Turkey, Dodacanese Islands |                         |
| Length                       | 39.0 m / 128.0 ft          |                         |
| Built / Refit                | 2007 / 2017                |                         |
| Cabins Total                 | 5                          |                         |
| Cabins                       | 1 Master, 2 Double, 2 Twin |                         |
| Guests                       | 10                         |                         |
| Crew                         | 6                          |                         |
| Speed                        | 11-13 Knots                |                         |
| ow Season<br>lay, October    |                            | Per Week €35,00         |
| lid Season<br>une, September |                            | Per Week <b>€38</b> ,50 |

## Cruising Areas

Turkey, Dodacanese Islands