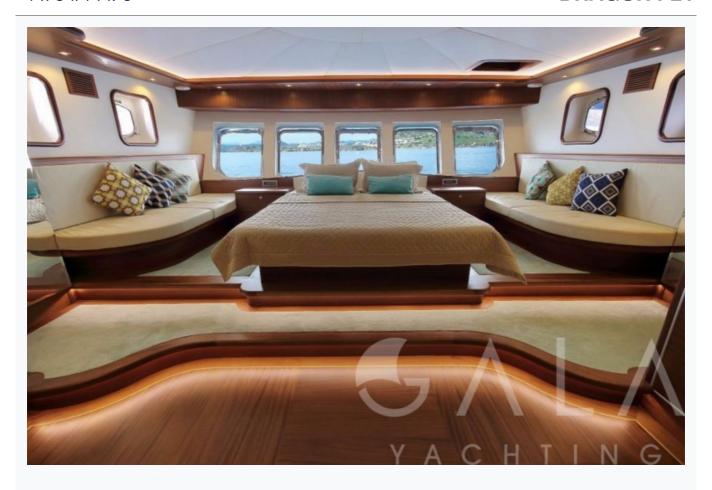

## Accommodation

Cabins

1 Master, 2 Double, 2 Twin

Guests

10

Crew

6

Bathroom

Ensuite with shower cells

Toilet type

Electric vacuum flush

Air-conditioning

Yes

A/C Use during night

All night

TV System