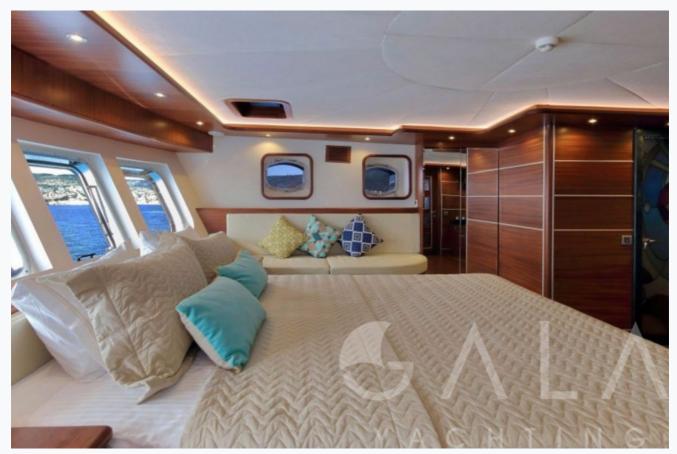

## Accommodation

Cabins

1 Master, 2 Double, 2 Twin

Guests

10

Crew

6

Bathroom

Ensuite with shower cells

Toilet type

Electric vacuum flush

Air-conditioning

Yes

A/C Use during night

All night

TV System

In salon and all cabins, Sattelite TV

Music System

In salon, All cabins, Deck speakers

Other Equipment

Ice machine, Filter coffee machine, Internet connection, Nespresso Maker