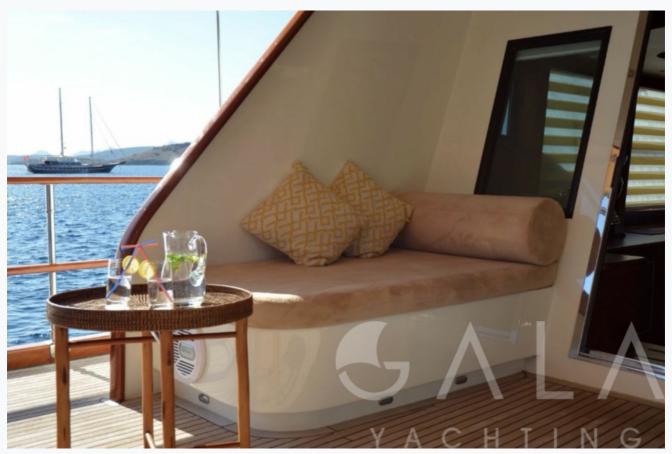

## Accommodation

Cabins

1 Master, 2 Double, 2 Twin

Guests

10

Crew

6

Bathroom

Ensuite with shower cells

Toilet type

Electric vacuum flush

Air-conditioning

Yes

A/C Use during night

All night

TV System

In salon and all cabins, Sattelite TV

Music System

In salon, All cabins, Deck speakers

Other Equipment

Ice machine, Filter coffee machine, Internet connection, Nespresso Maker