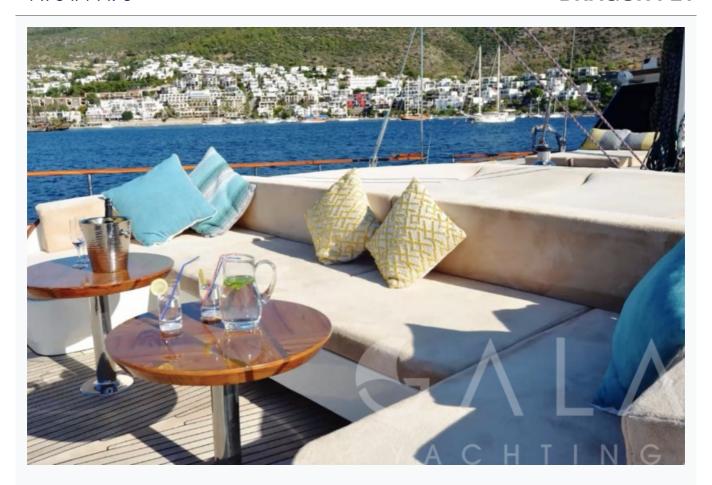

## Accommodation

Cabins

1 Master, 2 Double, 2 Twin

Guests

10

Crew

6

Bathroom

Ensuite with shower cells

Toilet type

Electric vacuum flush

Air-conditioning

Yes

A/C Use during night

All night

TV System

In salon and all cabins, Sattelite TV

Music System

In salon, All cabins, Deck speakers

Other Equipment

Ice machine, Filter coffee machine, Internet connection, Nespresso Maker