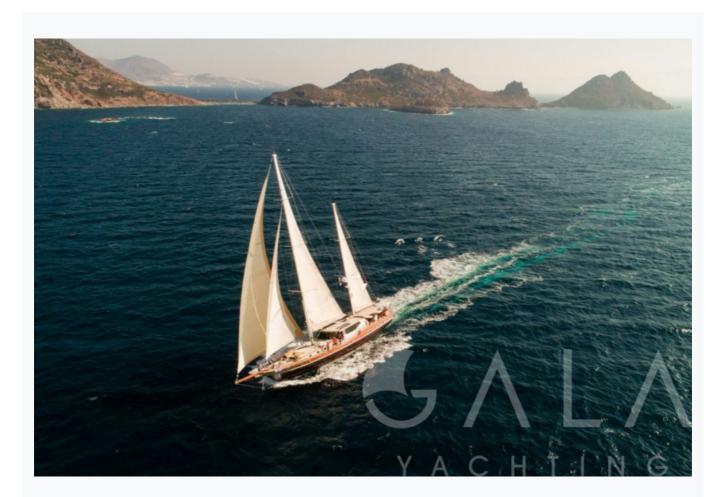

• Bodrum

| Builder                      | BODRUM SHIPYARD            |                         |
|------------------------------|----------------------------|-------------------------|
| Base Port                    | Bodrum                     |                         |
| Destination                  | Turkey, Dodacanese Islands |                         |
| Length                       | 39.0 m / 128.0 ft          |                         |
| Built / Refit                | 2007 / 2017                |                         |
| Cabins Total                 | 5                          |                         |
| Cabins                       | 1 Master, 2 Double, 2 Twin |                         |
| Guests                       | 10                         |                         |
| Crew                         | 6                          |                         |
| Speed                        | 11-13 Knots                |                         |
| ow Season<br>lay, October    |                            | Per Week €35,00         |
| lid Season<br>une, September |                            | Per Week <b>€38</b> ,50 |

# Specifications

Built / Refit

2007 / 2017

Builder

**BODRUM SHIPYARD** 

Base Port

Bodrum

Length

39.0 m / 128.0 ft

Beam

8.84 m / 29 ft

Draft

4.27 m / 14 ft

Speed

11-13 Knots

Main Engine(s)