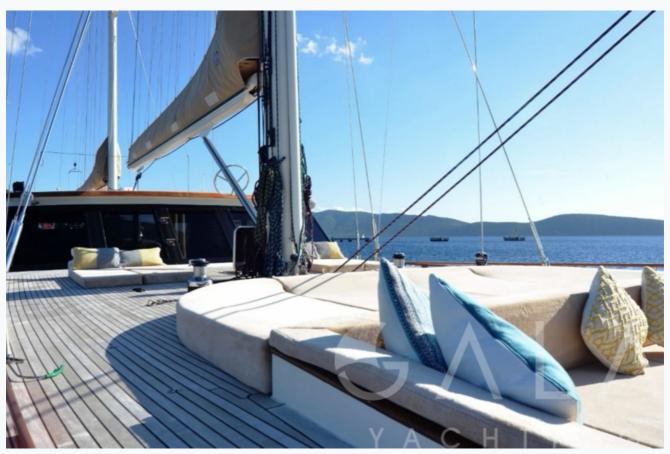

## Tenders

5,5 Mt Zodiac with 115 Hp Mercury Outboard + 3,15 Mt Service Boat with 9.9 Hp Mercury Outboard

Water Toys

2 X SUP, 2 X Canoes, Water Ski, Ringo

Deck Equipment

Snorkelling equipment, Fishing tackle, Sun awnings, Sun mattresses, Deck shower, Sea ladder

Sail Equipment

Full Sailing Equipment with 718 m2 Sail Area