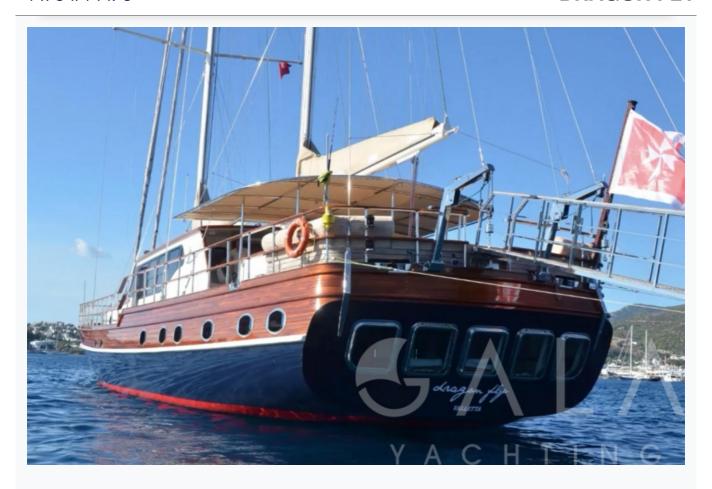

• Bodrum

| Builder                      | BODRUM SHIPYARD            |                         |
|------------------------------|----------------------------|-------------------------|
| Base Port                    | Bodrum                     |                         |
| Destination                  | Turkey, Dodacanese Islands |                         |
| Length                       | 39.0 m / 128.0 ft          |                         |
| Built / Refit                | 2007 / 2017                |                         |
| Cabins Total                 | 5                          |                         |
| Cabins                       | 1 Master, 2 Double, 2 Twin |                         |
| Guests                       | 10                         |                         |
| Crew                         | 6                          |                         |
| Speed                        | 11-13 Knots                |                         |
| ow Season<br>lay, October    |                            | Per Week €35,00         |
| lid Season<br>une, September |                            | Per Week <b>€38</b> ,50 |

# Specifications

Built / Refit

2007 / 2017

Builder

**BODRUM SHIPYARD** 

Base Port

Bodrum

Length

39.0 m / 128.0 ft

Beam

8.84 m / 29 ft

Draft

4.27 m / 14 ft

Speed

11-13 Knots

Main Engine(s)