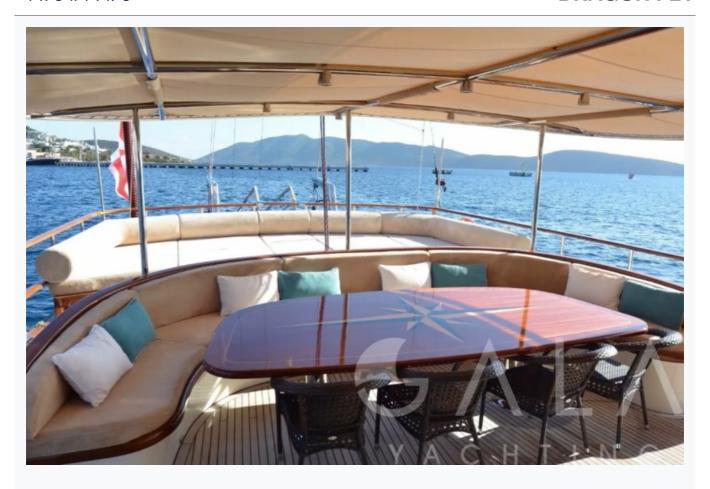

• Bodrum

| Builder                      | BODRUM SHIPYARD            |                         |
|------------------------------|----------------------------|-------------------------|
| Base Port                    | Bodrum                     |                         |
| Destination                  | Turkey, Dodacanese Islands |                         |
| Length                       | 39.0 m / 128.0 ft          |                         |
| Built / Refit                | 2007 / 2017                |                         |
| Cabins Total                 | 5                          |                         |
| Cabins                       | 1 Master, 2 Double, 2 Twin |                         |
| Guests                       | 10                         |                         |
| Crew                         | 6                          |                         |
| Speed                        | 11-13 Knots                |                         |
| ow Season<br>lay, October    |                            | Per Week €35,00         |
| lid Season<br>une, September |                            | Per Week <b>€38</b> ,50 |

## Cruising Areas

Turkey, Dodacanese Islands

#### Charter Prices

€35,000 per week (Low Season: May, October) €38,500 per week (Mid Season: June, September) €45,500 per week (High Season: July, August)