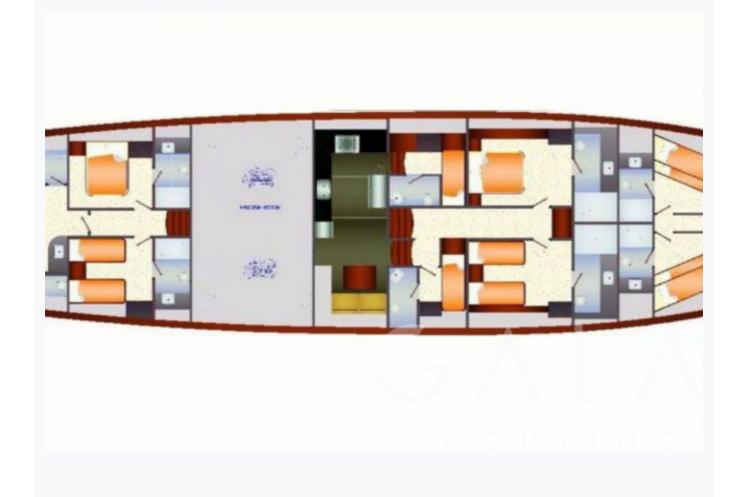

## Accommodation

Cabins

1 Master, 2 Double, 2 Twin

Guests

10

Crew

6

Bathroom