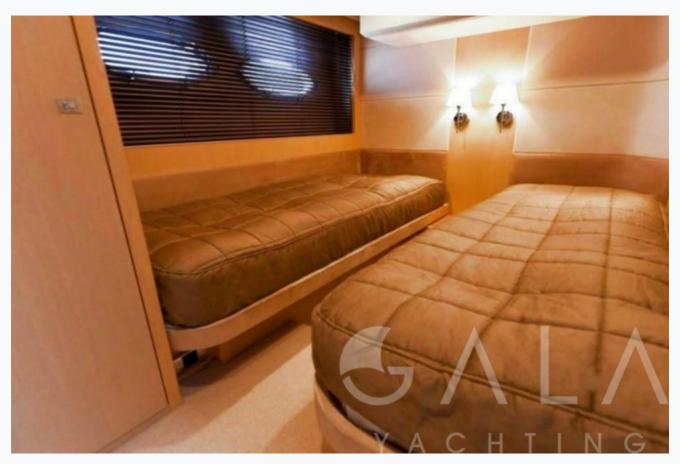

# Accommodation Cabins 1 Master, 1 Vip, 1 Twin Guests Crew 2 Bathroom Ensuite with shower cells Toilet type Electric vacuum flush Air-conditioning Yes, individualy controlled in all cabins A/C Use during night All night TV System Sattelite TV, In Saloon, in Master cabin and in VIP cabin Music System In salon, Deck speakers Other Equipment Filter coffee machine, WiFi internet

### MAIN DECK

LOWER DECK