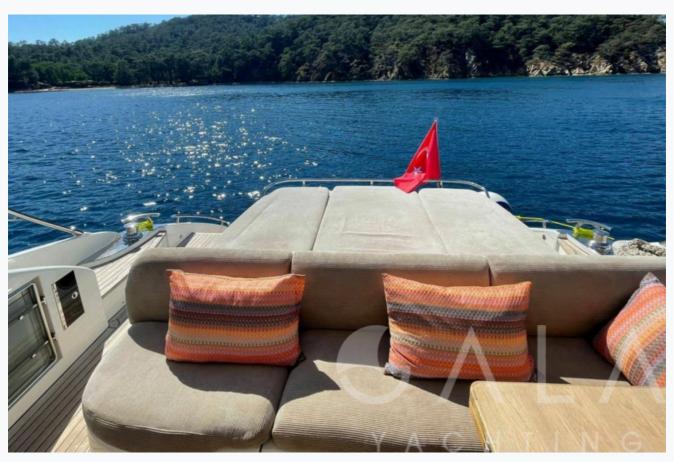

| 19.4 m / 64.0 ft           |                          |
| Built / Refit                | 2011                       |                          |
| Cabins Total                 | 3                          |                          |
| Cabins                       | 1 Master, 1 Vip, 1 Twin    |                          |
| Guests                       | 6                          |                          |
| Crew                         | 2                          |                          |
| Speed                        | 18-35 Knots                |                          |
| ow Season<br>May, October    |                            | Per Week <b>€21</b> ,000 |
| Mid Season<br>une, September |                            | Per Week <b>€25,20</b> ( |









































































# **DOLCE VITA V62 (Princess V62)**

| Specifications                                           |
|----------------------------------------------------------|
| Built / Refit 2011                                       |
| Builder PRINCESS YACHTS                                  |
| Base Port<br>Gocek                                       |
| Length 19.4 m / 64.0 ft                                  |
| Beam 4.99 m / 16 ft                                      |
| Draft 1.13 m / 4 ft                                      |
| Speed 18-35 Knots                                        |
| Main Engine(s) 2 x 1150 HP CAT                           |
| Fuel Consumption 150 It at cruising, 455 It at max speed |
| Generator(s) Onan 12 Kw