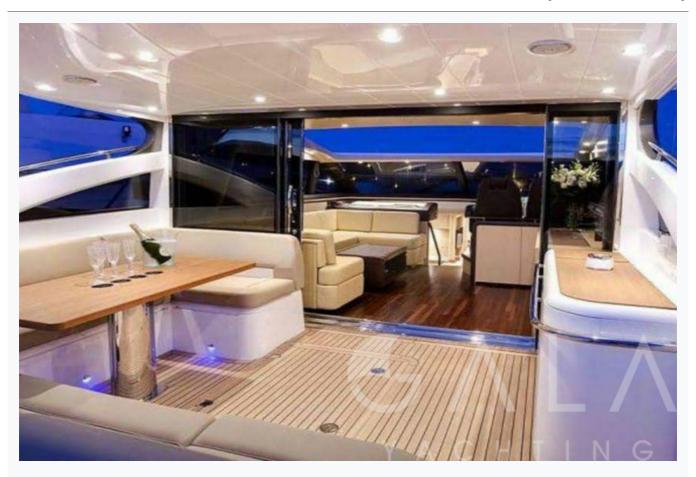

# Accommodation Cabins 1 Master, 1 Vip, 1 Twin Guests Crew 2 Bathroom Ensuite with shower cells Toilet type Electric vacuum flush Air-conditioning Yes, individualy controlled in all cabins A/C Use during night All night TV System Sattelite TV, In Saloon, in Master cabin and in VIP cabin Music System In salon, Deck speakers Other Equipment Filter coffee machine, WiFi internet

### MAIN DECK

LOWER DECK