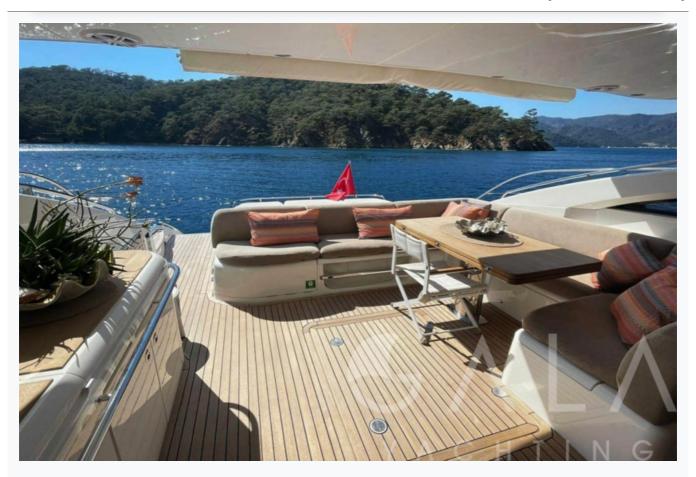

# Accommodation Cabins 1 Master, 1 Vip, 1 Twin Guests Crew 2 Bathroom Ensuite with shower cells Toilet type Electric vacuum flush Air-conditioning Yes, individualy controlled in all cabins A/C Use during night All night TV System Sattelite TV, In Saloon, in Master cabin and in VIP cabin Music System In salon, Deck speakers Other Equipment Filter coffee machine, WiFi internet

## Tenders & Toys

| Tenders                     |
|-----------------------------|
| 3,65 mt Williams Jet Tender |

Deck Equipment

Deck shower, Sea ladder