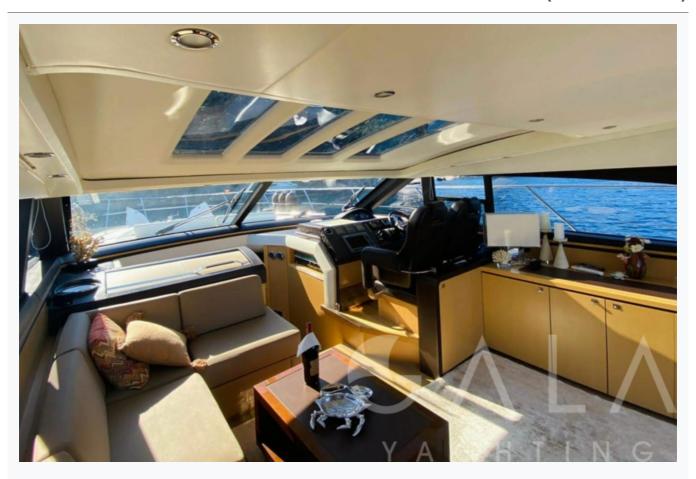

| 19.4 m / 64.0 ft           |                          |
| Built / Refit                | 2011                       |                          |
| Cabins Total                 | 3                          |                          |
| Cabins                       | 1 Master, 1 Vip, 1 Twin    |                          |
| Guests                       | 6                          |                          |
| Crew                         | 2                          |                          |
| Speed                        | 18-35 Knots                |                          |
| ow Season<br>May, October    |                            | Per Week <b>€21</b> ,000 |
| Mid Season<br>une, September |                            | Per Week <b>€25,20</b> ( |









































































# **DOLCE VITA V62 (Princess V62)**

| Specifications                                           |
|----------------------------------------------------------|
| Built / Refit 2011                                       |
| Builder PRINCESS YACHTS                                  |
| Base Port<br>Gocek                                       |
| Length 19.4 m / 64.0 ft                                  |
| Beam 4.99 m / 16 ft                                      |
| Draft 1.13 m / 4 ft                                      |
| Speed 18-35 Knots                                        |
| Main Engine(s) 2 x 1150 HP CAT                           |
| Fuel Consumption 150 It at cruising, 455 It at max speed |
| Generator(s) Onan 12 Kw