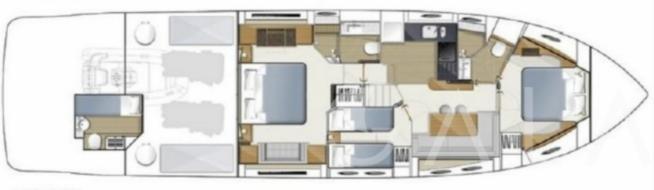

# Accommodation Cabins 1 Master, 1 Vip, 1 Twin Guests Crew 2 Bathroom Ensuite with shower cells Toilet type Electric vacuum flush Air-conditioning Yes, individualy controlled in all cabins A/C Use during night All night TV System Sattelite TV, In Saloon, in Master cabin and in VIP cabin Music System In salon, Deck speakers Other Equipment Filter coffee machine, WiFi internet

### MAIN DECK

LOWER DECK