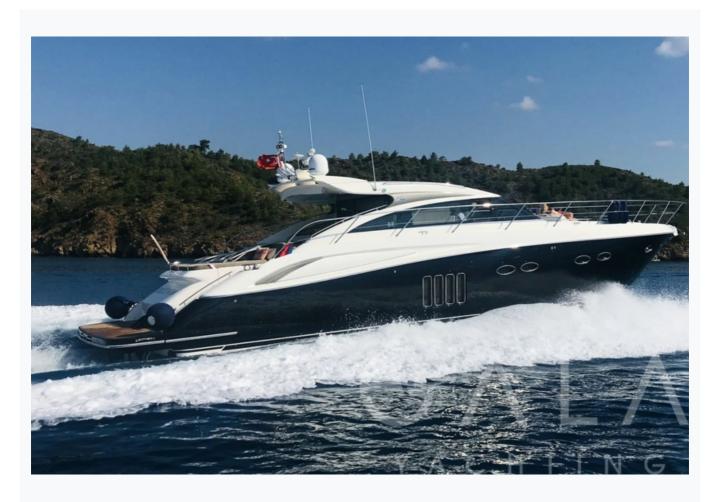

# **DOLCE VITA V62 (Princess V62)**

| Specifications                                           |
|----------------------------------------------------------|
| Built / Refit 2011                                       |
| Builder PRINCESS YACHTS                                  |
| Base Port<br>Gocek                                       |
| Length 19.4 m / 64.0 ft                                  |
| Beam 4.99 m / 16 ft                                      |
| Draft 1.13 m / 4 ft                                      |
| Speed 18-35 Knots                                        |
| Main Engine(s) 2 x 1150 HP CAT                           |
| Fuel Consumption 150 It at cruising, 455 It at max speed |
| Generator(s) Onan 12 Kw                                  |
| Hull Fiberglass                                          |
| Fuel Capacity 3,409 LT~                                  |
| Water Capacity 500 LT~                                   |

## **DOLCE VITA V62 (Princess V62)**