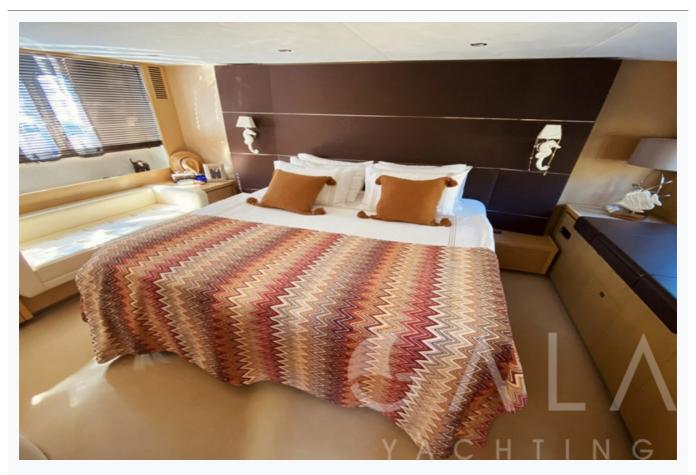

# Accommodation Cabins 1 Master, 1 Vip, 1 Twin Guests Crew 2 Bathroom Ensuite with shower cells Toilet type Electric vacuum flush Air-conditioning Yes, individualy controlled in all cabins A/C Use during night All night TV System Sattelite TV, In Saloon, in Master cabin and in VIP cabin Music System In salon, Deck speakers Other Equipment Filter coffee machine, WiFi internet