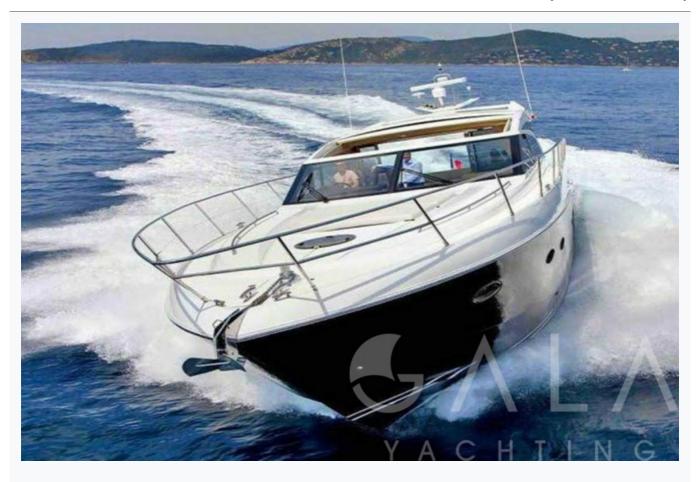

# **DOLCE VITA V62 (Princess V62)**

| Specifications                                           |
|----------------------------------------------------------|
| Built / Refit 2011                                       |
| Builder PRINCESS YACHTS                                  |
| Base Port<br>Gocek                                       |
| Length 19.4 m / 64.0 ft                                  |
| Beam 4.99 m / 16 ft                                      |
| Draft 1.13 m / 4 ft                                      |
| Speed 18-35 Knots                                        |
| Main Engine(s) 2 x 1150 HP CAT                           |
| Fuel Consumption 150 It at cruising, 455 It at max speed |
| Generator(s) Onan 12 Kw                                  |
| Hull Fiberglass                                          |
| Fuel Capacity 3,409 LT~                                  |
| Water Capacity 500 LT~                                   |

## **DOLCE VITA V62 (Princess V62)**