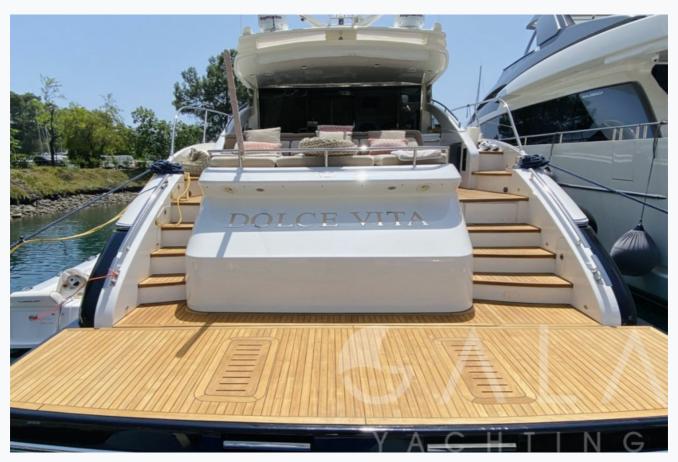

| 19.4 m / 64.0 ft           |                          |
| Built / Refit                | 2011                       |                          |
| Cabins Total                 | 3                          |                          |
| Cabins                       | 1 Master, 1 Vip, 1 Twin    |                          |
| Guests                       | 6                          |                          |
| Crew                         | 2                          |                          |
| Speed                        | 18-35 Knots                |                          |
| ow Season<br>May, October    |                            | Per Week <b>€21</b> ,000 |
| Mid Season<br>une, September |                            | Per Week <b>€25,20</b> ( |









































































# **DOLCE VITA V62 (Princess V62)**

| Specifications                                           |
|----------------------------------------------------------|
| Built / Refit 2011                                       |
| Builder PRINCESS YACHTS                                  |
| Base Port<br>Gocek                                       |
| Length 19.4 m / 64.0 ft                                  |
| Beam 4.99 m / 16 ft                                      |
| Draft 1.13 m / 4 ft                                      |
| Speed 18-35 Knots                                        |
| Main Engine(s) 2 x 1150 HP CAT                           |
| Fuel Consumption 150 It at cruising, 455 It at max speed |
| Generator(s) Onan 12 Kw