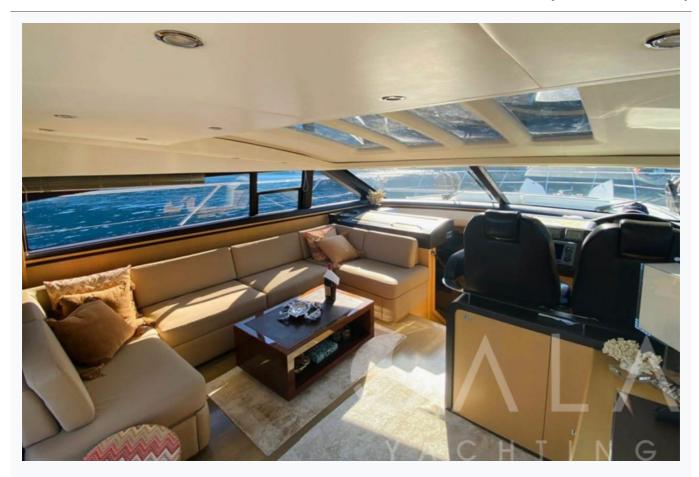

| 19.4 m / 64.0 ft           |                          |
| Built / Refit                | 2011                       |                          |
| Cabins Total                 | 3                          |                          |
| Cabins                       | 1 Master, 1 Vip, 1 Twin    |                          |
| Guests                       | 6                          |                          |
| Crew                         | 2                          |                          |
| Speed                        | 18-35 Knots                |                          |
| ow Season<br>May, October    |                            | Per Week <b>€21</b> ,000 |
| Mid Season<br>une, September |                            | Per Week <b>€25,20</b> ( |









































































# **DOLCE VITA V62 (Princess V62)**

| Specifications                                           |
|----------------------------------------------------------|
| Built / Refit 2011                                       |
| Builder PRINCESS YACHTS                                  |
| Base Port<br>Gocek                                       |
| Length 19.4 m / 64.0 ft                                  |
| Beam 4.99 m / 16 ft                                      |
| Draft 1.13 m / 4 ft                                      |
| Speed 18-35 Knots                                        |
| Main Engine(s) 2 x 1150 HP CAT                           |
| Fuel Consumption 150 It at cruising, 455 It at max speed |
| Generator(s) Onan 12 Kw