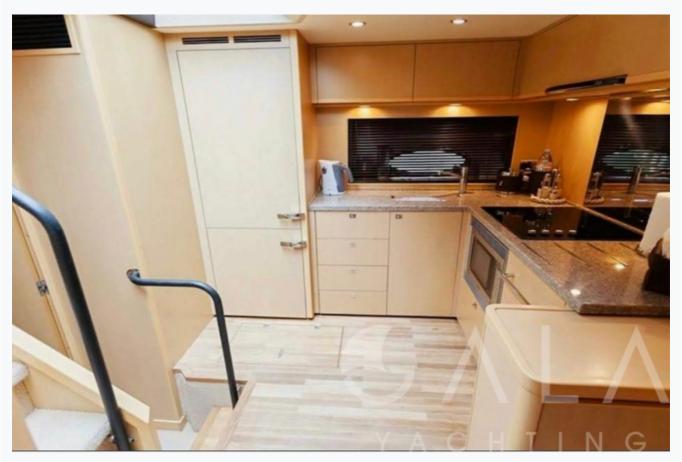

# Accommodation Cabins 1 Master, 1 Vip, 1 Twin Guests Crew 2 Bathroom Ensuite with shower cells Toilet type Electric vacuum flush Air-conditioning Yes, individualy controlled in all cabins A/C Use during night All night TV System Sattelite TV, In Saloon, in Master cabin and in VIP cabin Music System In salon, Deck speakers Other Equipment Filter coffee machine, WiFi internet

## Tenders & Toys

| Tenders                     |
|-----------------------------|
| 3,65 mt Williams Jet Tender |

Deck Equipment

Deck shower, Sea ladder