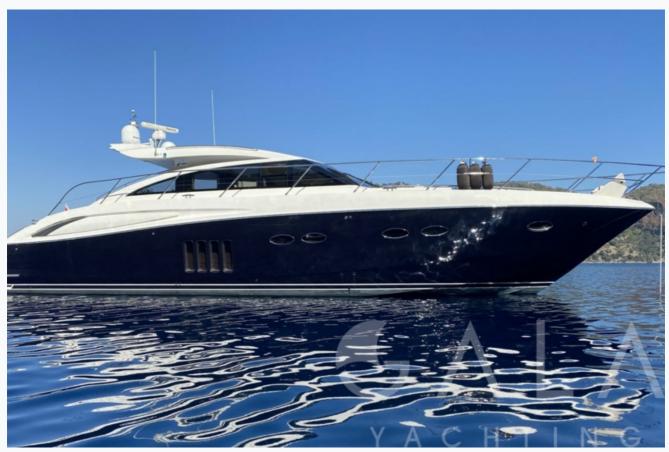

# **DOLCE VITA V62 (Princess V62)**

| Specifications                                           |
|----------------------------------------------------------|
| Built / Refit 2011                                       |
| Builder PRINCESS YACHTS                                  |
| Base Port<br>Gocek                                       |
| Length 19.4 m / 64.0 ft                                  |
| Beam 4.99 m / 16 ft                                      |
| Draft 1.13 m / 4 ft                                      |
| Speed 18-35 Knots                                        |
| Main Engine(s) 2 x 1150 HP CAT                           |
| Fuel Consumption 150 It at cruising, 455 It at max speed |
| Generator(s) Onan 12 Kw                                  |
| Hull Fiberglass                                          |
| Fuel Capacity 3,409 LT~                                  |
| Water Capacity 500 LT~                                   |

## **DOLCE VITA V62 (Princess V62)**