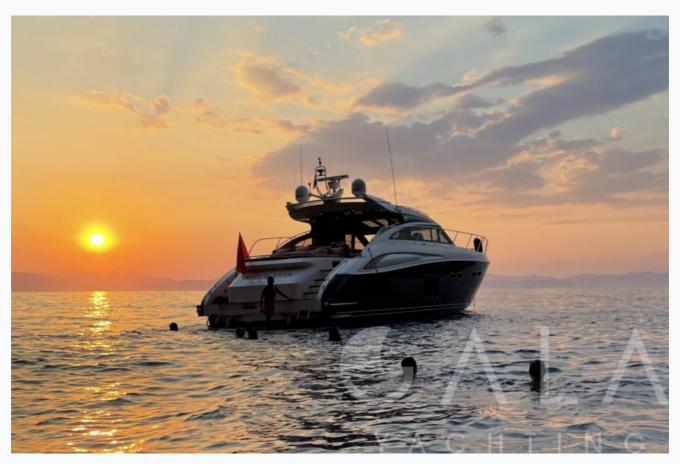

# **DOLCE VITA V62 (Princess V62)**

| Specifications                                           |
|----------------------------------------------------------|
| Built / Refit 2011                                       |
| Builder PRINCESS YACHTS                                  |
| Base Port<br>Gocek                                       |
| Length 19.4 m / 64.0 ft                                  |
| Beam 4.99 m / 16 ft                                      |
| Draft 1.13 m / 4 ft                                      |
| Speed 18-35 Knots                                        |
| Main Engine(s) 2 x 1150 HP CAT                           |
| Fuel Consumption 150 It at cruising, 455 It at max speed |
| Generator(s) Onan 12 Kw                                  |
| Hull Fiberglass                                          |
| Fuel Capacity 3,409 LT~                                  |
| Water Capacity 500 LT~                                   |

### Cruising Areas

Turkey, Dodacanese Islands