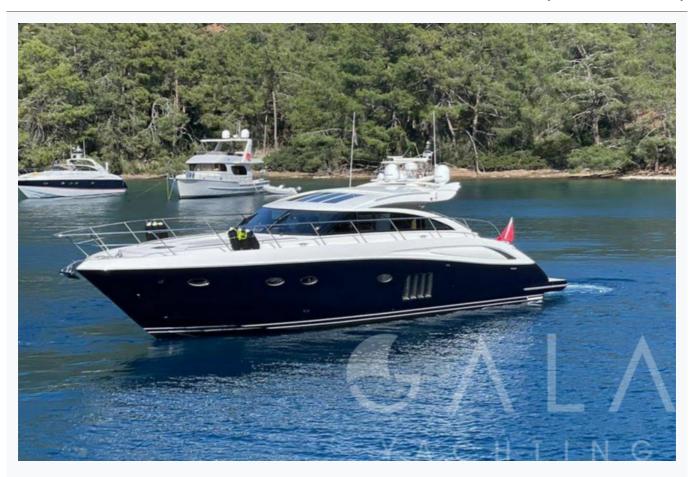

# **DOLCE VITA V62 (Princess V62)**

| Specifications                                           |
|----------------------------------------------------------|
| Built / Refit 2011                                       |
| Builder PRINCESS YACHTS                                  |
| Base Port<br>Gocek                                       |
| Length 19.4 m / 64.0 ft                                  |
| Beam 4.99 m / 16 ft                                      |
| Draft 1.13 m / 4 ft                                      |
| Speed 18-35 Knots                                        |
| Main Engine(s) 2 x 1150 HP CAT                           |
| Fuel Consumption 150 It at cruising, 455 It at max speed |
| Generator(s) Onan 12 Kw                                  |
| Hull Fiberglass                                          |
| Fuel Capacity 3,409 LT~                                  |
| Water Capacity 500 LT~                                   |