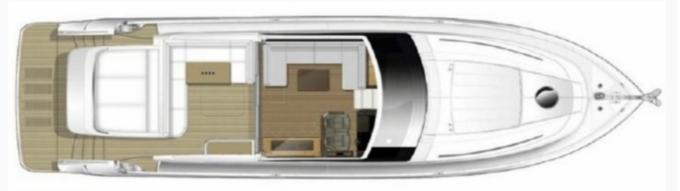

deck and cabins, etc., the crew's wages, food and the insurance of the yacht for marine risk and third party claims and the crew for employer's liability insurance.

APA (Advance Provisioning Allowance): The Charterer will be charged extra, at cost to the yacht, for all other expenses, which is covered by the APA, 20-40 % of the charter fee depending on the yacht and the charter period. These expenses include fuel for the yacht, fuel for the ski-boats or other tenders, food for the charterers, wines, beers, spirits and soft drinks for the Charterers, other consumable stores, berthing dues and other harbour charges away from the yacht's own berth,hire costs of special equipment placed on board at the request of the Charterer.

Crew's Gratuity is extra and usualy 5-10 % of the Charter Fee.



### MAIN DECK



LOWER DECK