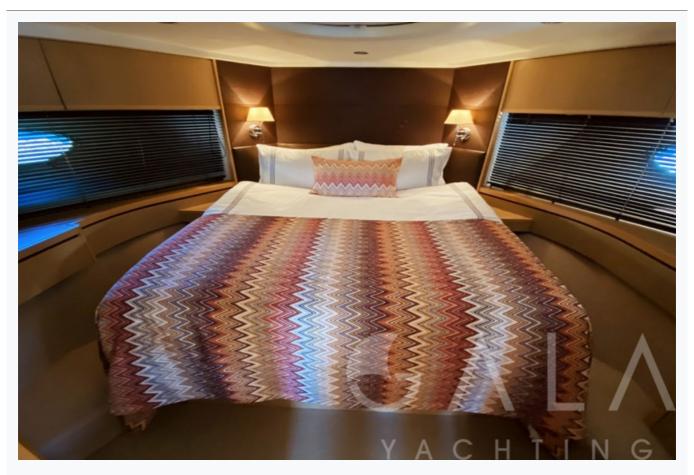

# Accommodation Cabins 1 Master, 1 Vip, 1 Twin Guests Crew 2 Bathroom Ensuite with shower cells Toilet type Electric vacuum flush Air-conditioning Yes, individualy controlled in all cabins A/C Use during night All night TV System Sattelite TV, In Saloon, in Master cabin and in VIP cabin Music System In salon, Deck speakers Other Equipment Filter coffee machine, WiFi internet