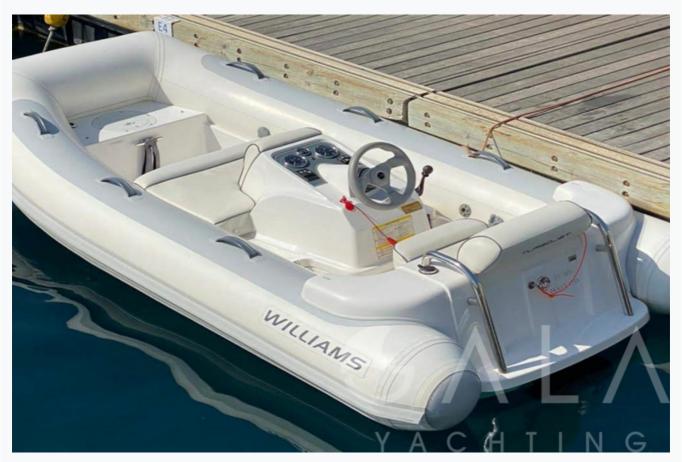

## Tenders & Toys

| Tenders                     |
|-----------------------------|
| 3,65 mt Williams Jet Tender |

Deck Equipment

Deck shower, Sea ladder