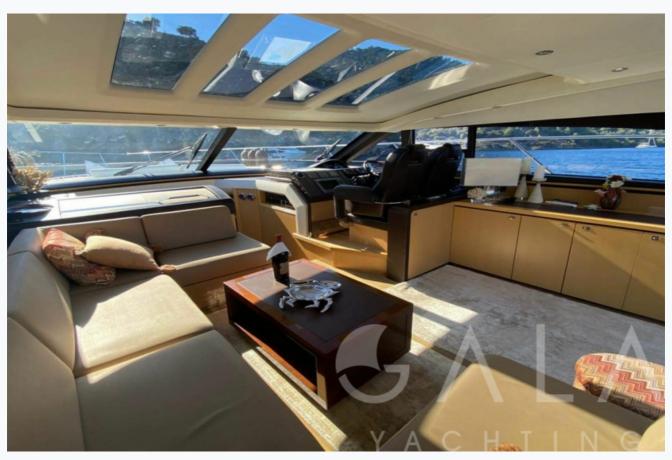

| 19.4 m / 64.0 ft           |                          |
| Built / Refit                | 2011                       |                          |
| Cabins Total                 | 3                          |                          |
| Cabins                       | 1 Master, 1 Vip, 1 Twin    |                          |
| Guests                       | 6                          |                          |
| Crew                         | 2                          |                          |
| Speed                        | 18-35 Knots                |                          |
| ow Season<br>May, October    |                            | Per Week <b>€21</b> ,000 |
| Mid Season<br>une, September |                            | Per Week <b>€25,20</b> ( |









































































# **DOLCE VITA V62 (Princess V62)**

| Specifications                                           |
|----------------------------------------------------------|
| Built / Refit 2011                                       |
| Builder PRINCESS YACHTS                                  |
| Base Port<br>Gocek                                       |
| Length 19.4 m / 64.0 ft                                  |
| Beam 4.99 m / 16 ft                                      |
| Draft 1.13 m / 4 ft                                      |
| Speed 18-35 Knots                                        |
| Main Engine(s) 2 x 1150 HP CAT                           |
| Fuel Consumption 150 It at cruising, 455 It at max speed |
| Generator(s) Onan 12 Kw