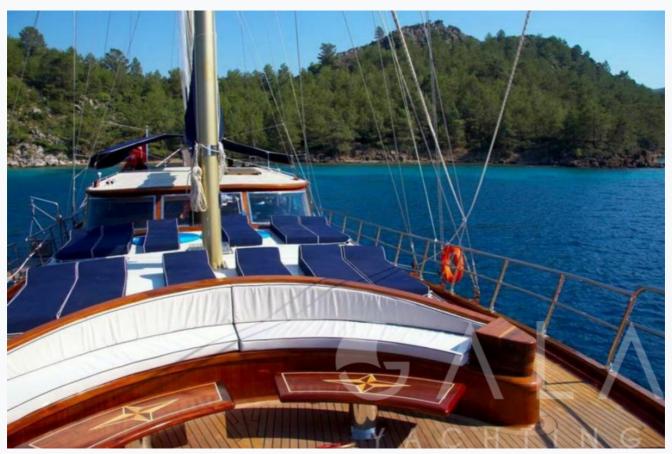

## Tenders & Toys

Tenders

4.20 MT JOKER BOAT WITH 50 HP OUTBOARD

Water Toys

WATER SKI, RINGO, WIND SURF, CANOE

Deck Equipment

Snorkelling equipment, Fishing tackle, Sun awnings, Sun mattresses, Deck shower, Sea ladder

#### Cruising Areas

Turkey, Dodacanese Islands