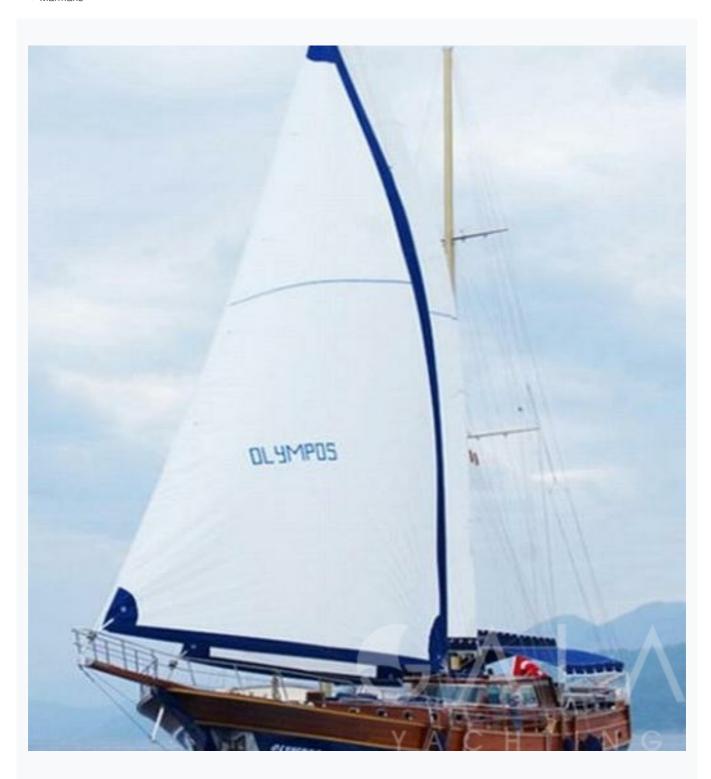

Marmaris

| Boat Details                  |                                   |                         |
|-------------------------------|-----------------------------------|-------------------------|
| Builder                       | MARMARIS SHIPYARD                 |                         |
| Base Port                     | Marmaris                          |                         |
| Destination                   | Turkey, Dodacanese Islands        |                         |
| Length                        | 29.0 m / 95.0 ft                  |                         |
| Built / Refit                 | 2007                              |                         |
| Cabins Total                  | 6                                 |                         |
| Cabins                        | 1 Master, 1 Vip, 2 Double, 2 Twin |                         |
| Guests                        | 12                                |                         |
| Crew                          | 4                                 |                         |
| Speed                         | 12-14 Knots                       |                         |
| Low Season<br>May, October    |                                   | Per Week €7,665         |
| Mid Season<br>June, September |                                   | Per Week <b>€13,265</b> |
| High Season<br>July, August   |                                   | Per Week <b>€14,665</b> |

# Specifications

| Built / Refit<br>2007                  |
|----------------------------------------|
| Builder MARMARIS SHIPYARD              |
| Base Port Marmaris                     |
| Length 29.0 m / 95.0 ft                |
| Beam 7.6 m / 25 ft                     |
| Draft 0 m / 0 ft                       |
| Speed 12-14 Knots                      |
| Main Engine(s) 2 x 450 HP IVECO MARINE |
| Generator(s) 2 x 32 KW                 |
| Hull Laminated wood                    |
| Fuel Capacity 6,000 LT~                |
| Water Capacity 11,000 LT~              |

Sail Equipment

FURLING, MAIN, MIZZEN, GENOA