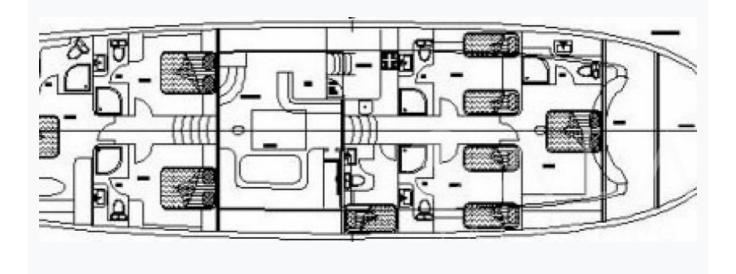

### Accommodation

Cabins

1 Master, 1 Vip, 2 Double, 2 Twin

Guests

12

Crew

4

Bathroom