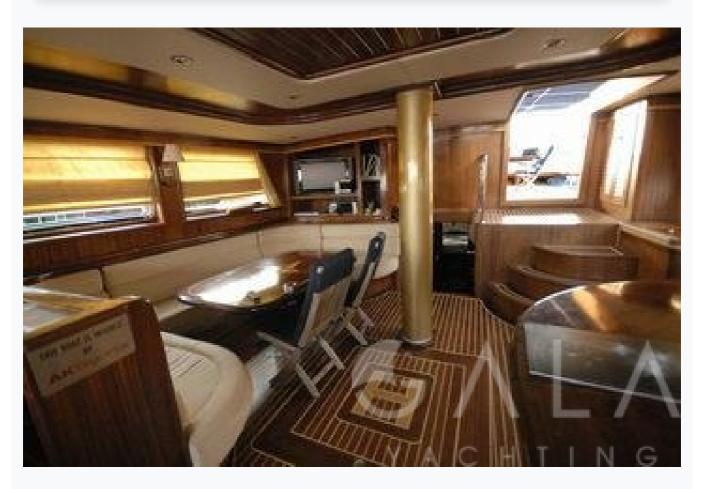

### Accommodation

Cabins

1 Master, 1 Vip, 2 Double, 2 Twin

Guests

12

Crew

4

Bathroom

Ensuite with shower cells

Toilet type

Electric vacuum flush

TV System

In salon and all cabins

Music System

In salon

Other Equipment