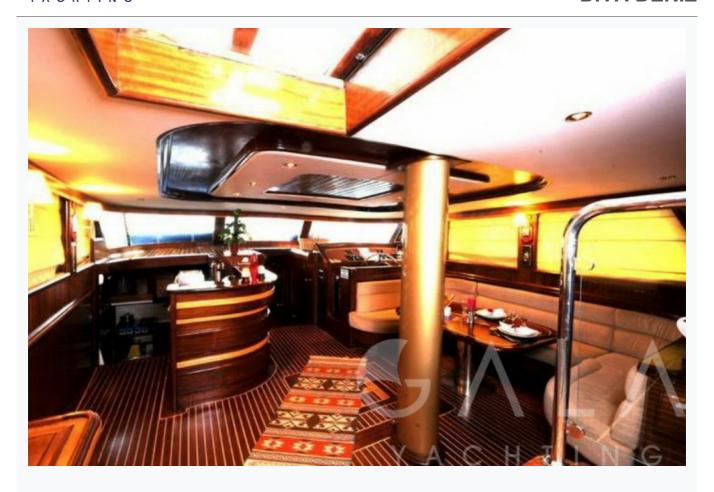

### Accommodation

Cabins

1 Master, 1 Vip, 2 Double, 2 Twin

Guests

12

Crew

4

Bathroom

Ensuite with shower cells

Toilet type

Electric vacuum flush

TV System

In salon and all cabins

Music System

In salon

Other Equipment

Ice machine, CD player, DVD player