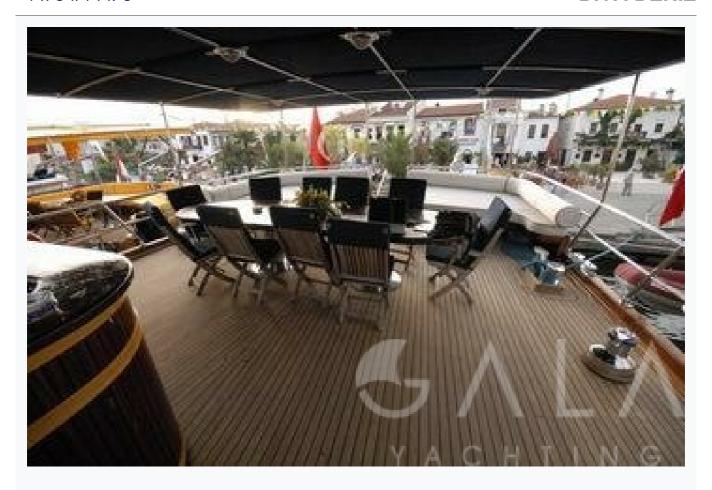

## Tenders & Toys

Tenders

4.20 MT JOKER BOAT WITH 50 HP OUTBOARD

Water Toys

WATER SKI, RINGO, WIND SURF, CANOE

Deck Equipment

Snorkelling equipment, Fishing tackle, Sun awnings, Sun mattresses, Deck shower, Sea ladder