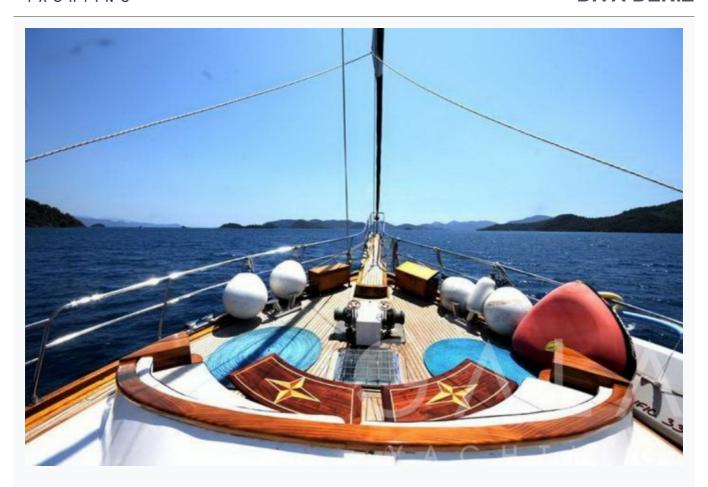

Marmaris

| Boat Details                  |                                   |                         |
|-------------------------------|-----------------------------------|-------------------------|
| Builder                       | MARMARIS SHIPYARD                 |                         |
| Base Port                     | Marmaris                          |                         |
| Destination                   | Turkey, Dodacanese Islands        |                         |
| Length                        | 29.0 m / 95.0 ft                  |                         |
| Built / Refit                 | 2007                              |                         |
| Cabins Total                  | 6                                 |                         |
| Cabins                        | 1 Master, 1 Vip, 2 Double, 2 Twin |                         |
| Guests                        | 12                                |                         |
| Crew                          | 4                                 |                         |
| Speed                         | 12-14 Knots                       |                         |
| Low Season<br>May, October    |                                   | Per Week €7,665         |
| Mid Season<br>June, September |                                   | Per Week <b>€13,265</b> |
| High Season<br>July, August   |                                   | Per Week <b>€14,665</b> |

# Specifications

| Built / Refit<br>2007                  |
|----------------------------------------|
| Builder MARMARIS SHIPYARD              |
| Base Port Marmaris                     |
| Length 29.0 m / 95.0 ft                |
| Beam 7.6 m / 25 ft                     |
| Draft 0 m / 0 ft                       |
| Speed 12-14 Knots                      |
| Main Engine(s) 2 x 450 HP IVECO MARINE |
| Generator(s) 2 x 32 KW                 |
| Hull Laminated wood                    |
| Fuel Capacity 6,000 LT~                |
| Water Capacity 11,000 LT~              |