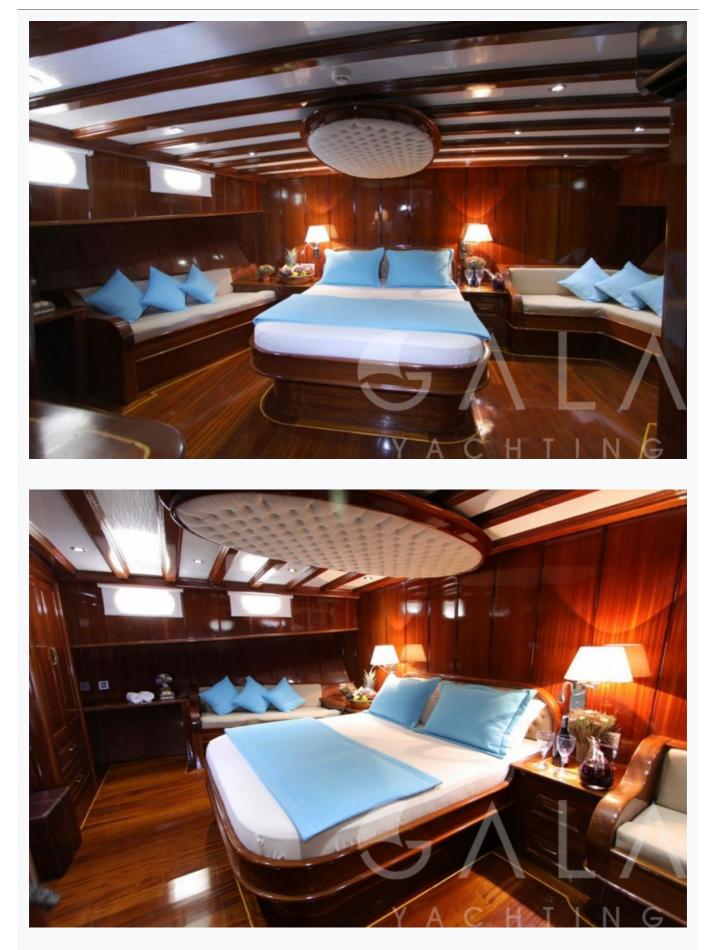

### Accommodation

| Cabins<br>2 Master, 2 Double, 2 Triple                                                                                      |
|-----------------------------------------------------------------------------------------------------------------------------|
| Guests<br>12                                                                                                                |
| Crew<br>5                                                                                                                   |
| Bathroom<br>Ensuite with shower cells                                                                                       |
| Toilet type<br>Electric vacuum flush                                                                                        |
| Air-conditioning<br>Yes                                                                                                     |
| A/C Use during night<br>All night                                                                                           |
| Music System<br>In salon, Deck speakers                                                                                     |
| Other Equipment<br>Ice machine, CD player, DVD player, Filter coffee machine, Wine cooler, Internet connection, Hair dryers |