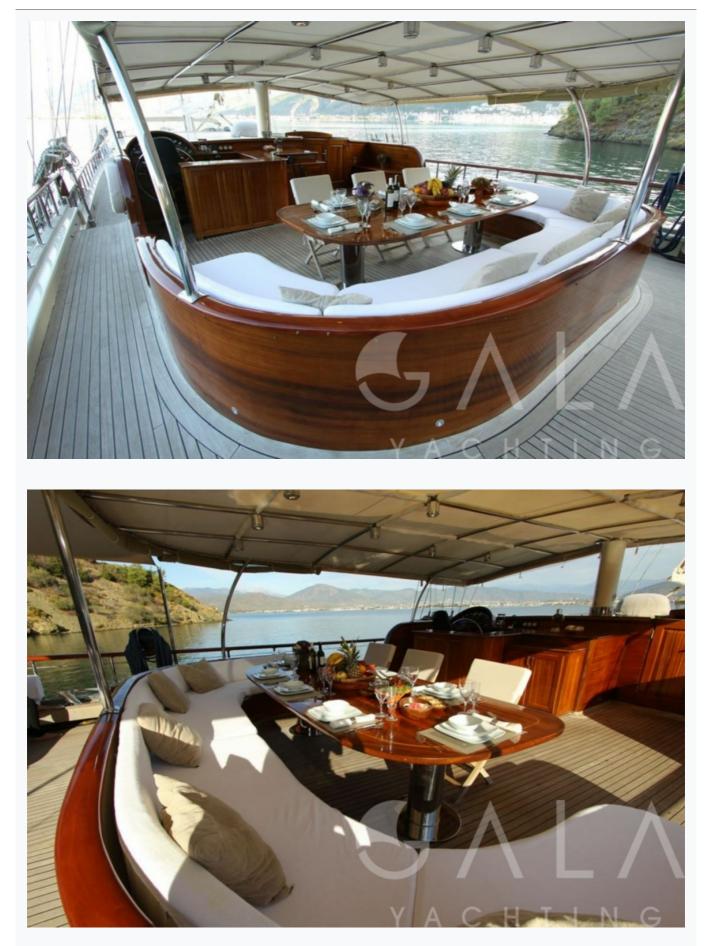

### Accommodation

| Cabins<br>2 Master, 2 Double, 2 Triple                                                                                      |
|-----------------------------------------------------------------------------------------------------------------------------|
| Guests<br>12                                                                                                                |
| Crew<br>5                                                                                                                   |
| Bathroom<br>Ensuite with shower cells                                                                                       |
| Toilet type<br>Electric vacuum flush                                                                                        |
| Air-conditioning<br>Yes                                                                                                     |
| A/C Use during night<br>All night                                                                                           |
| Music System<br>In salon, Deck speakers                                                                                     |
| Other Equipment<br>Ice machine, CD player, DVD player, Filter coffee machine, Wine cooler, Internet connection, Hair dryers |

#### Deck Equipment

Snorkelling equipment, Fishing tackle, Sun awnings, Sun mattresses, Sea ladder