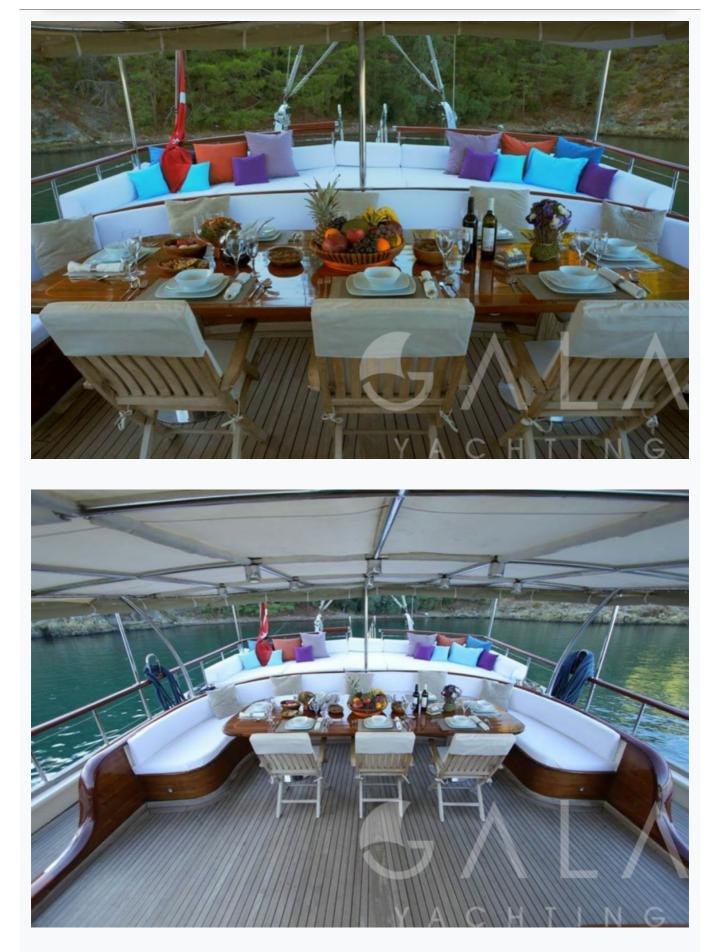

### Accommodation

| Cabins<br>2 Master, 2 Double, 2 Triple                                                                                      |
|-----------------------------------------------------------------------------------------------------------------------------|
| Guests<br>12                                                                                                                |
| Crew<br>5                                                                                                                   |
| Bathroom<br>Ensuite with shower cells                                                                                       |
| Toilet type<br>Electric vacuum flush                                                                                        |
| Air-conditioning<br>Yes                                                                                                     |
| A/C Use during night<br>All night                                                                                           |
| Music System<br>In salon, Deck speakers                                                                                     |
| Other Equipment<br>Ice machine, CD player, DVD player, Filter coffee machine, Wine cooler, Internet connection, Hair dryers |