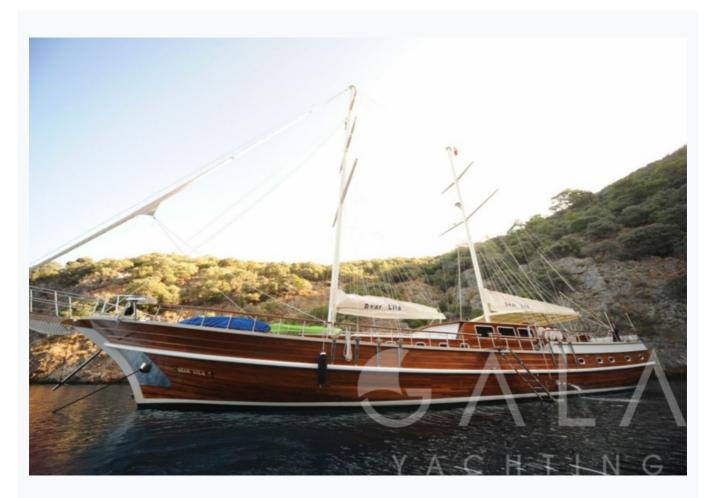

#### Boat Details

| Builder                       | FETHIYE SHIPYARD             |                         |
|-------------------------------|------------------------------|-------------------------|
| Base Port                     | Fethiye                      |                         |
| Destination                   | Turkey                       |                         |
| Length                        | 30.0 m / 98.0 ft             |                         |
| Built / Refit                 | 2012                         |                         |
| Cabins Total                  | 6                            |                         |
| Cabins                        | 2 Master, 2 Double, 2 Triple |                         |
| Guests                        | 12                           |                         |
| Crew                          | 5                            |                         |
| Speed                         | 10-12 Knots                  |                         |
| Low Season<br>May, October    |                              | Per Week <b>€8,400</b>  |
| Mid Season<br>June, September |                              | Per Week <b>€14,000</b> |
| High Season<br>July, August   |                              | Per Week <b>€17,500</b> |

# Specifications

| Built / Refit<br>2012             |
|-----------------------------------|
| Builder<br>FETHIYE SHIPYARD       |
| Base Port<br>Fethiye              |
| Length<br>30.0 m / 98.0 ft        |
| Beam<br>8 m / 26 ft               |
| Draft<br>3.1 m / 10 ft            |
| Speed<br>10-12 Knots              |
| Main Engine(s)<br>2 X 480 HP DAF  |
| Generator(s)<br>2 X 33 KW Perkins |
| Hull<br>Laminated wood            |
| Fuel Capacity<br>4,000 LT~        |
| Water Capacity<br>4,000 LT~       |