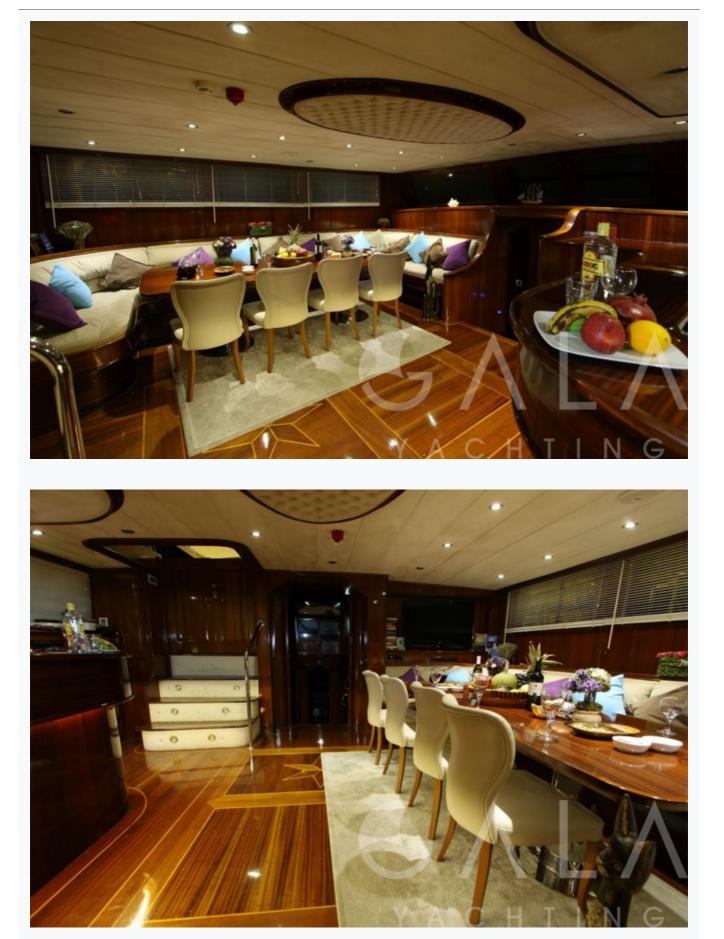

### Accommodation

| Cabins<br>2 Master, 2 Double, 2 Triple                                                                                      |
|-----------------------------------------------------------------------------------------------------------------------------|
| Guests<br>12                                                                                                                |
| Crew<br>5                                                                                                                   |
| Bathroom<br>Ensuite with shower cells                                                                                       |
| Toilet type<br>Electric vacuum flush                                                                                        |
| Air-conditioning<br>Yes                                                                                                     |
| A/C Use during night<br>All night                                                                                           |
| Music System<br>In salon, Deck speakers                                                                                     |
| Other Equipment<br>Ice machine, CD player, DVD player, Filter coffee machine, Wine cooler, Internet connection, Hair dryers |