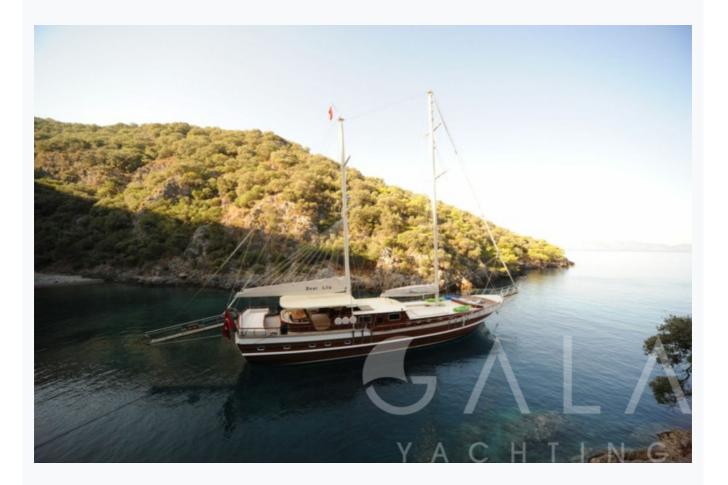

#### Boat Details

| Builder                       | FETHIYE SHIPYARD             |                         |
|-------------------------------|------------------------------|-------------------------|
| Base Port                     | Fethiye                      |                         |
| Destination                   | Turkey                       |                         |
| Length                        | 30.0 m / 98.0 ft             |                         |
| Built / Refit                 | 2012                         |                         |
| Cabins Total                  | 6                            |                         |
| Cabins                        | 2 Master, 2 Double, 2 Triple |                         |
| Guests                        | 12                           |                         |
| Crew                          | 5                            |                         |
| Speed                         | 10-12 Knots                  |                         |
| Low Season<br>May, October    |                              | Per Week <b>€8,400</b>  |
| Mid Season<br>June, September |                              | Per Week <b>€14,000</b> |
| High Season<br>July, August   |                              | Per Week <b>€17,500</b> |