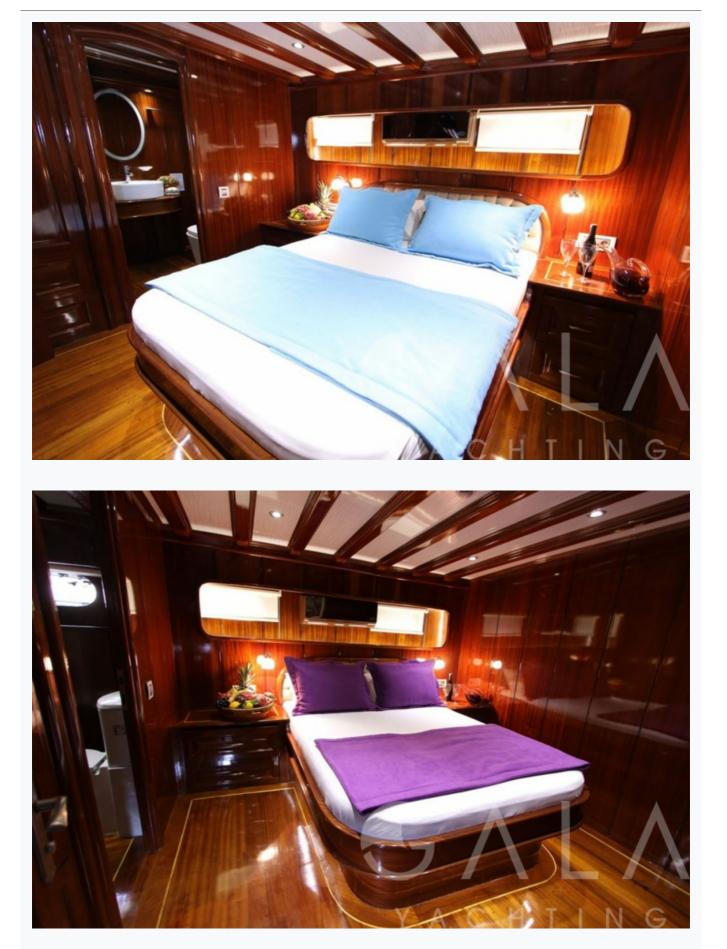

### Accommodation

| Cabins<br>2 Master, 2 Double, 2 Triple                                                                                      |
|-----------------------------------------------------------------------------------------------------------------------------|
| Guests<br>12                                                                                                                |
| Crew<br>5                                                                                                                   |
| Bathroom<br>Ensuite with shower cells                                                                                       |
| Toilet type<br>Electric vacuum flush                                                                                        |
| Air-conditioning<br>Yes                                                                                                     |
| A/C Use during night<br>All night                                                                                           |
| Music System<br>In salon, Deck speakers                                                                                     |
| Other Equipment<br>Ice machine, CD player, DVD player, Filter coffee machine, Wine cooler, Internet connection, Hair dryers |