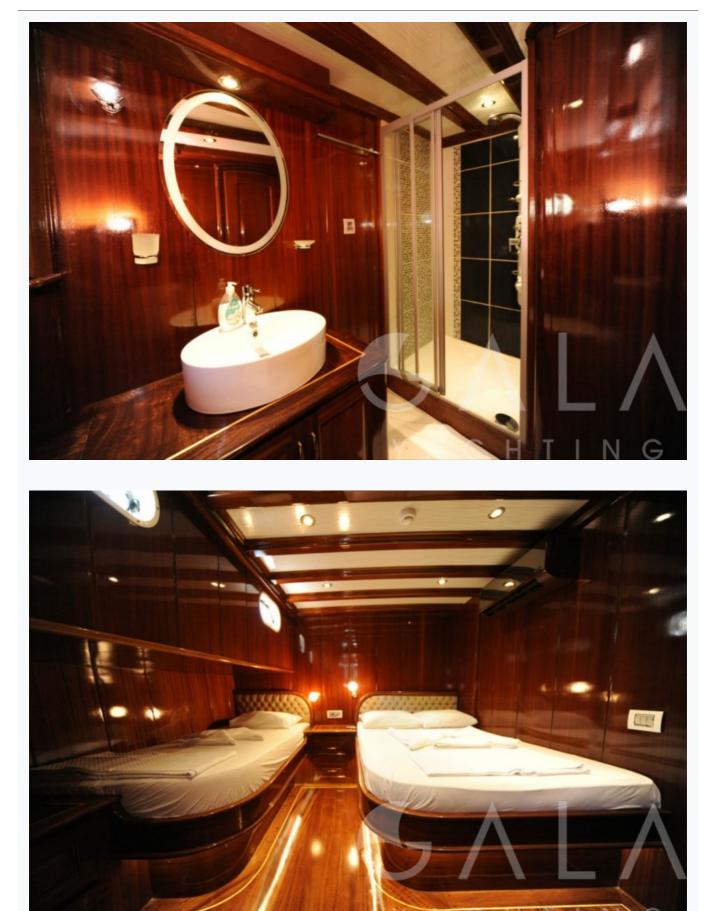

### Accommodation

| Cabins<br>2 Master, 2 Double, 2 Triple                                                                                      |
|-----------------------------------------------------------------------------------------------------------------------------|
| Guests<br>12                                                                                                                |
| Crew<br>5                                                                                                                   |
| Bathroom<br>Ensuite with shower cells                                                                                       |
| Toilet type<br>Electric vacuum flush                                                                                        |
| Air-conditioning<br>Yes                                                                                                     |
| A/C Use during night<br>All night                                                                                           |
| Music System<br>In salon, Deck speakers                                                                                     |
| Other Equipment<br>Ice machine, CD player, DVD player, Filter coffee machine, Wine cooler, Internet connection, Hair dryers |