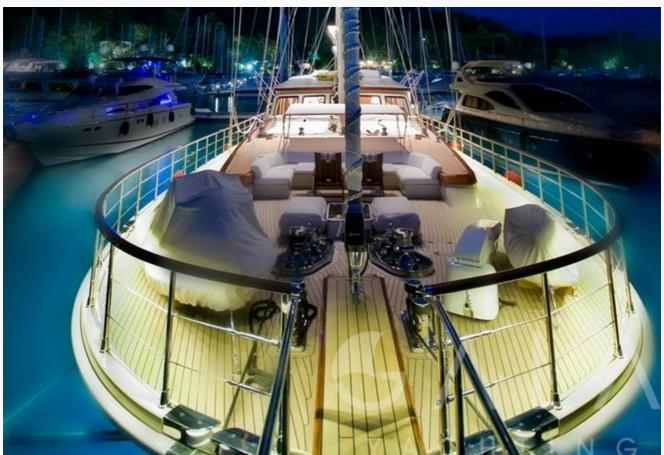

• Bodrum

| Boat Details                  |                            |                         |
|-------------------------------|----------------------------|-------------------------|
| Builder                       | ARKIN PRUVA                |                         |
| Base Port                     | Bodrum                     |                         |
| Destination                   | Turkey                     |                         |
| Length                        | 38.0 m / 125.0 ft          |                         |
| Built / Refit                 | 2009                       |                         |
| Cabins Total                  | 5                          |                         |
| Cabins                        | 1 Master, 2 Double, 2 Twin |                         |
| Guests                        | 10                         |                         |
| Crew                          | 5                          |                         |
| ow Season<br>May, October     |                            | Per Week <b>€57,995</b> |
| Mid Season<br>June, September |                            | Per Week <b>€57,995</b> |
| ligh Season<br>Iuly, August   |                            | Per Week <b>€68,005</b> |

# Specifications

| Built / Refit<br>2009                                      |
|------------------------------------------------------------|
| Builder ARKIN PRUVA                                        |
| Base Port Bodrum                                           |
| Length 38.0 m / 125.0 ft                                   |
| Beam<br>8.5 m / 28 ft                                      |
| Draft 0 m / 0 ft                                           |
| Main Engine(s) 2 X 490 HP CATERPILLAR C12 DITA             |
| Generator(s) 2 X 44 KWA ONAN, 1 X 22 KWA HARBOUR GENERATOR |
| Hull Cold-Molded Epoxy on laminated mahogany               |
| Fuel Capacity 9,400 LT~                                    |
| Water Capacity 4,900 LT~                                   |