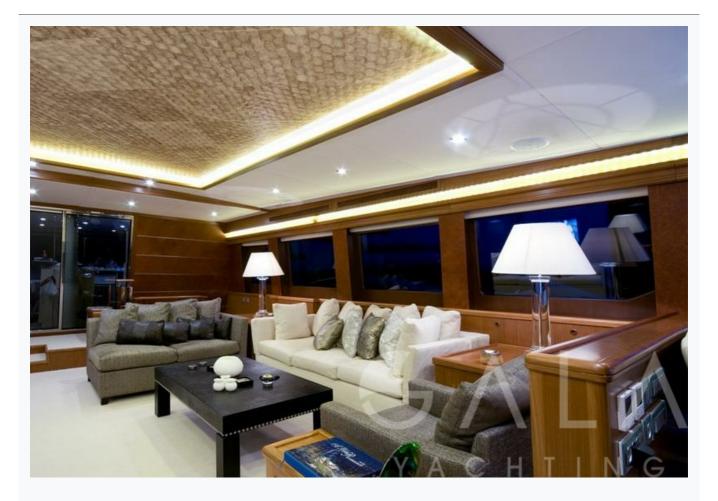

## Accommodation

Cabins

1 Master, 2 Double, 2 Twin

Guests

10

Crew

5

Bathroom

In salon and all cabins, Sattelite TV

Music System

In salon, All cabins, Deck speakers

Other Equipment

Ice machine, Filter coffee machine, Internet connection