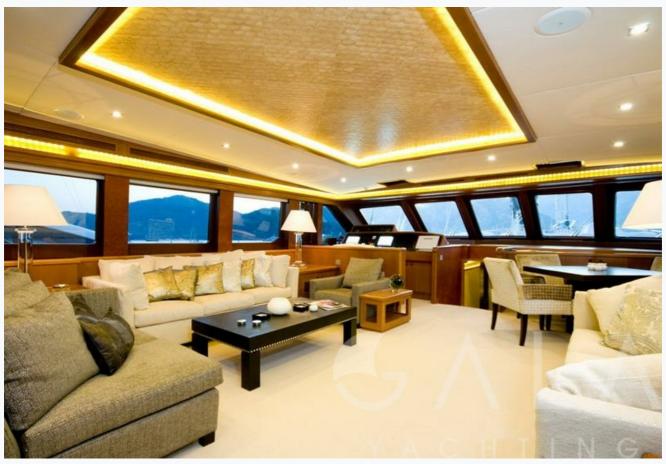

## Accommodation

Cabins

1 Master, 2 Double, 2 Twin

Guests

10

Crew

5

Bathroom

In salon and all cabins, Sattelite TV

Music System

In salon, All cabins, Deck speakers

Other Equipment

Ice machine, Filter coffee machine, Internet connection