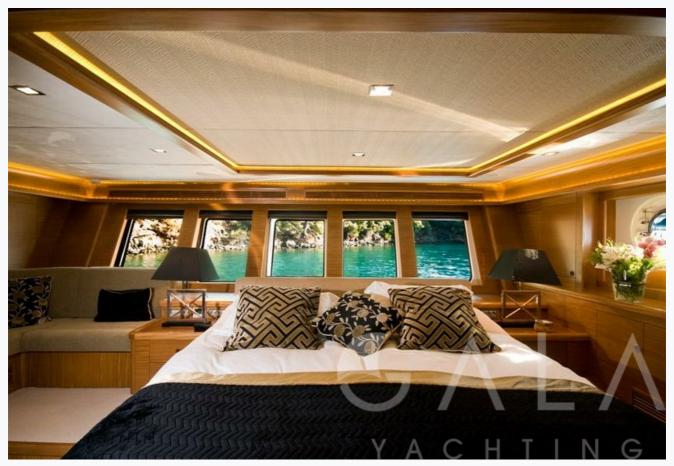

## Accommodation

Cabins

1 Master, 2 Double, 2 Twin

Guests

10

Crew

5

Bathroom

Ensuite with shower cells

Toilet type

Electric vacuum flush

Air-conditioning

Yes

A/C Use during night

All night

TV System

In salon and all cabins, Sattelite TV

Music System

In salon, All cabins, Deck speakers

Other Equipment

Ice machine, Filter coffee machine, Internet connection