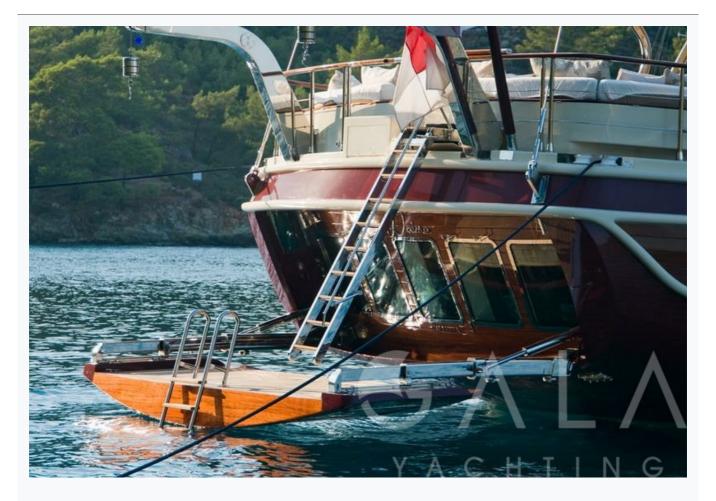

### Deck Equipment

Snorkelling equipment, Fishing tackle, Sun awnings, Sun mattresses, Deck shower, Sea ladder