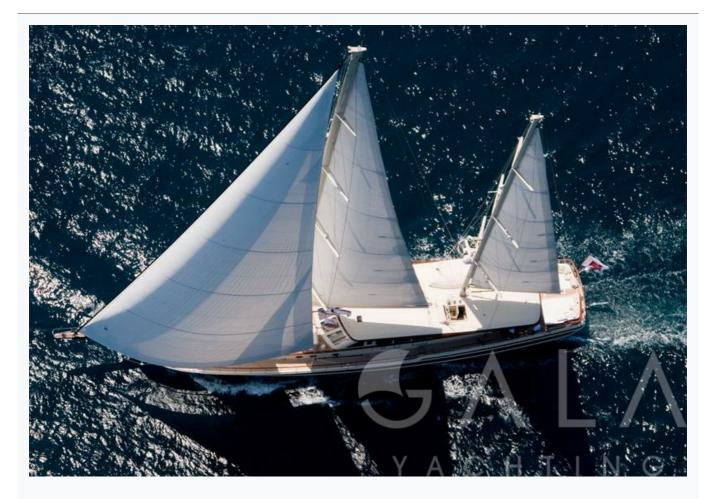

• Bodrum

| Boat Details                  |                            |                         |
|-------------------------------|----------------------------|-------------------------|
| Builder                       | ARKIN PRUVA                |                         |
| Base Port                     | Bodrum                     |                         |
| Destination                   | Turkey                     |                         |
| Length                        | 38.0 m / 125.0 ft          |                         |
| Built / Refit                 | 2009                       |                         |
| Cabins Total                  | 5                          |                         |
| Cabins                        | 1 Master, 2 Double, 2 Twin |                         |
| Guests                        | 10                         |                         |
| Crew                          | 5                          |                         |
| ow Season<br>May, October     |                            | Per Week <b>€57,995</b> |
| Mid Season<br>June, September |                            | Per Week <b>€57,995</b> |
| ligh Season<br>Iuly, August   |                            | Per Week <b>€68,005</b> |

# Specifications

| Built / Refit<br>2009                                      |
|------------------------------------------------------------|
| Builder ARKIN PRUVA                                        |
| Base Port Bodrum                                           |
| Length 38.0 m / 125.0 ft                                   |
| Beam<br>8.5 m / 28 ft                                      |
| Draft 0 m / 0 ft                                           |
| Main Engine(s) 2 X 490 HP CATERPILLAR C12 DITA             |
| Generator(s) 2 X 44 KWA ONAN, 1 X 22 KWA HARBOUR GENERATOR |
| Hull Cold-Molded Epoxy on laminated mahogany               |
| Fuel Capacity 9,400 LT~                                    |
| Water Capacity 4,900 LT~                                   |