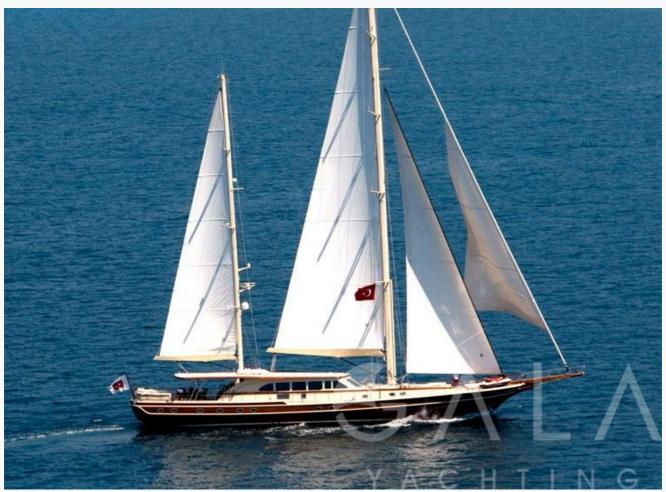

• Bodrum

| Boat Details                  |                            |                         |
|-------------------------------|----------------------------|-------------------------|
| Builder                       | ARKIN PRUVA                |                         |
| Base Port                     | Bodrum                     |                         |
| Destination                   | Turkey                     |                         |
| Length                        | 38.0 m / 125.0 ft          |                         |
| Built / Refit                 | 2009                       |                         |
| Cabins Total                  | 5                          |                         |
| Cabins                        | 1 Master, 2 Double, 2 Twin |                         |
| Guests                        | 10                         |                         |
| Crew                          | 5                          |                         |
| ow Season<br>May, October     |                            | Per Week <b>€57,995</b> |
| Mid Season<br>June, September |                            | Per Week <b>€57,995</b> |
| ligh Season<br>Iuly, August   |                            | Per Week <b>€68,005</b> |

# Specifications

| Built / Refit<br>2009                                      |
|------------------------------------------------------------|
| Builder ARKIN PRUVA                                        |
| Base Port Bodrum                                           |
| Length 38.0 m / 125.0 ft                                   |
| Beam<br>8.5 m / 28 ft                                      |
| Draft 0 m / 0 ft                                           |
| Main Engine(s) 2 X 490 HP CATERPILLAR C12 DITA             |
| Generator(s) 2 X 44 KWA ONAN, 1 X 22 KWA HARBOUR GENERATOR |
| Hull Cold-Molded Epoxy on laminated mahogany               |
| Fuel Capacity 9,400 LT~                                    |
| Water Capacity 4,900 LT~                                   |