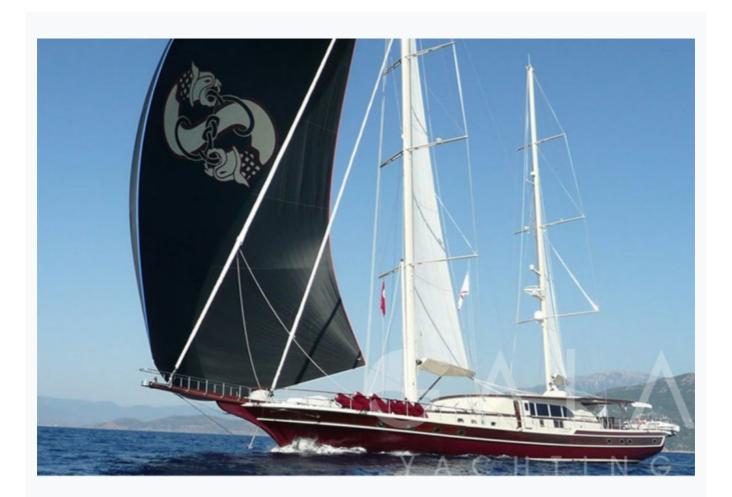

• Bodrum

| Boat Details                  |                            |                         |
|-------------------------------|----------------------------|-------------------------|
| Builder                       | ARKIN PRUVA                |                         |
| Base Port                     | Bodrum                     |                         |
| Destination                   | Turkey                     |                         |
| Length                        | 38.0 m / 125.0 ft          |                         |
| Built / Refit                 | 2009                       |                         |
| Cabins Total                  | 5                          |                         |
| Cabins                        | 1 Master, 2 Double, 2 Twin |                         |
| Guests                        | 10                         |                         |
| Crew                          | 5                          |                         |
| ow Season<br>May, October     |                            | Per Week <b>€57,995</b> |
| Mid Season<br>June, September |                            | Per Week <b>€57,995</b> |
| ligh Season<br>Iuly, August   |                            | Per Week <b>€68,005</b> |

# Specifications

| Built / Refit<br>2009                                      |
|------------------------------------------------------------|
| Builder ARKIN PRUVA                                        |
| Base Port Bodrum                                           |
| Length 38.0 m / 125.0 ft                                   |
| Beam<br>8.5 m / 28 ft                                      |
| Draft 0 m / 0 ft                                           |
| Main Engine(s) 2 X 490 HP CATERPILLAR C12 DITA             |
| Generator(s) 2 X 44 KWA ONAN, 1 X 22 KWA HARBOUR GENERATOR |
| Hull Cold-Molded Epoxy on laminated mahogany               |
| Fuel Capacity 9,400 LT~                                    |
| Water Capacity 4,900 LT~                                   |