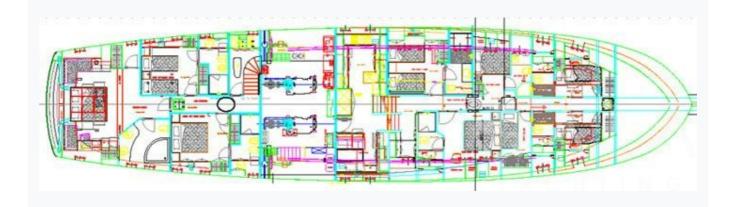

## Accommodation

Cabins

1 Master, 2 Double, 2 Twin

Guests

10

Crew

5

Bathroom