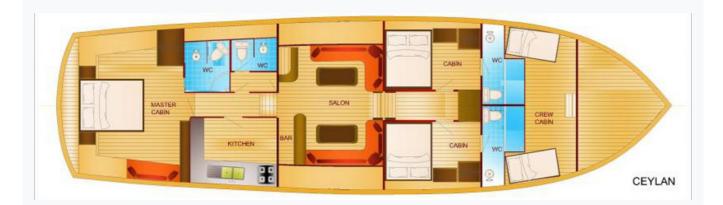

### Accommodation

Cabins

1 Master, 2 Double

Guests
6

Crew
3

Bathroom
Ensuite with shower cells

Toilet type
House type

Air-conditioning
Yes