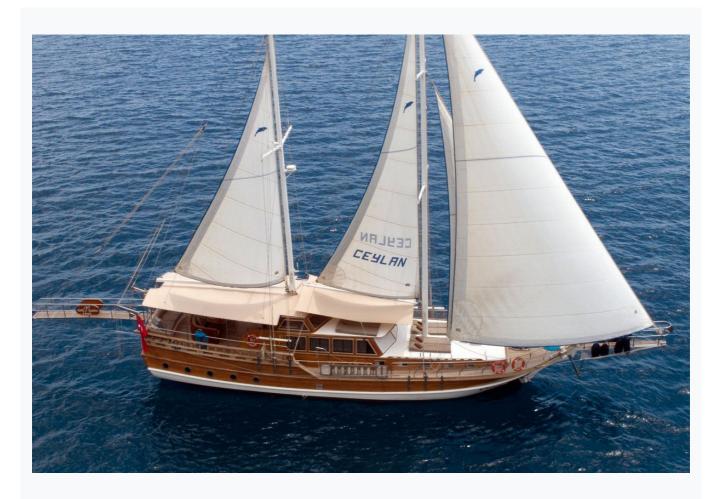

• Fethiye

| Builder                      | FETHIYE SHIPYARD   |                         |
|------------------------------|--------------------|-------------------------|
| Base Port                    | Fethiye            |                         |
| Destination                  | Turkey             |                         |
| Length                       | 20.0 m / 66.0 ft   |                         |
| Built / Refit                | 2004               |                         |
| Cabins Total                 | 3                  |                         |
| Cabins                       | 1 Master, 2 Double |                         |
| Guests                       | 6                  |                         |
| Crew                         | 3                  |                         |
| Speed                        | 10 Knots           |                         |
| ow Season<br>May, October    |                    | Per Week €5,250         |
| Mid Season<br>une, September |                    | Per Week <b>€6,30</b> 0 |

# Specifications

| Built / Refit 2004           |
|------------------------------|
| Builder FETHIYE SHIPYARD     |
| Base Port Fethiye            |
| Length 20.0 m / 66.0 ft      |
| Beam 5.7 m / 19 ft           |
| Draft 0 m / 0 ft             |
| Speed 10 Knots               |
| Main Engine(s)  IVECO 350 HP |
| Generator(s) 22 KWA          |
| Hull Laminated wood          |
| Fuel Capacity 2,500 LT~      |

GENOA, MAIN SAIL, MIZZEN