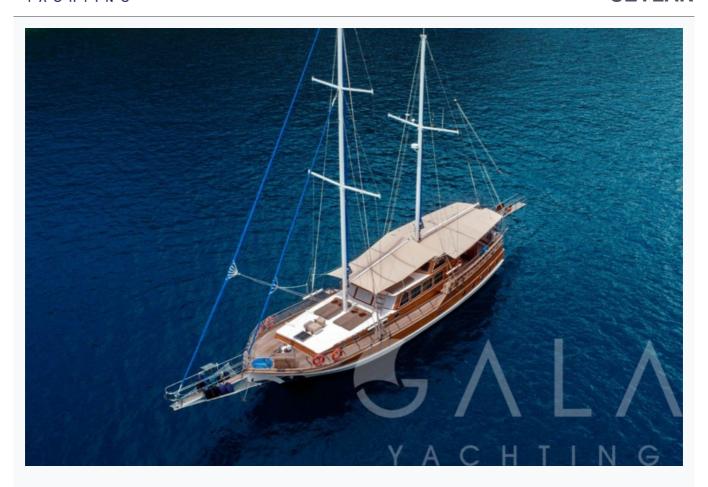

# Specifications

| Built / Refit 2004           |
|------------------------------|
| Builder FETHIYE SHIPYARD     |
| Base Port Fethiye            |
| Length 20.0 m / 66.0 ft      |
| Beam 5.7 m / 19 ft           |
| Draft 0 m / 0 ft             |
| Speed 10 Knots               |
| Main Engine(s)  IVECO 350 HP |
| Generator(s) 22 KWA          |
| Hull Laminated wood          |
| Fuel Capacity 2,500 LT~      |