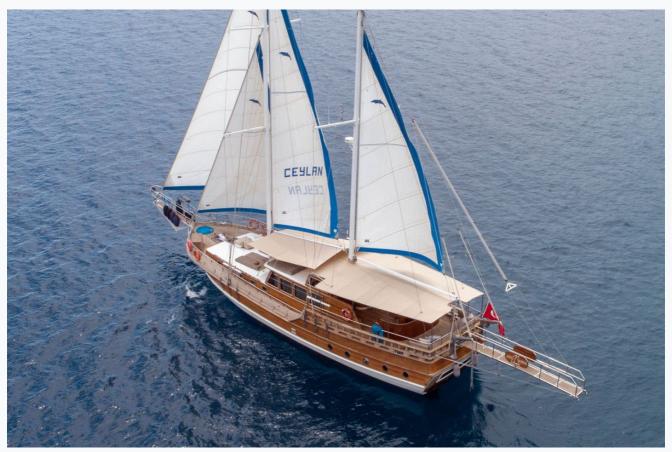

• Fethiye

| Builder                      | FETHIYE SHIPYARD   |                         |
|------------------------------|--------------------|-------------------------|
| Base Port                    | Fethiye            |                         |
| Destination                  | Turkey             |                         |
| Length                       | 20.0 m / 66.0 ft   |                         |
| Built / Refit                | 2004               |                         |
| Cabins Total                 | 3                  |                         |
| Cabins                       | 1 Master, 2 Double |                         |
| Guests                       | 6                  |                         |
| Crew                         | 3                  |                         |
| Speed                        | 10 Knots           |                         |
| ow Season<br>May, October    |                    | Per Week €5,250         |
| Mid Season<br>une, September |                    | Per Week <b>€6,30</b> 0 |

# Specifications

| Built / Refit 2004           |
|------------------------------|
| Builder FETHIYE SHIPYARD     |
| Base Port Fethiye            |
| Length 20.0 m / 66.0 ft      |
| Beam 5.7 m / 19 ft           |
| Draft 0 m / 0 ft             |
| Speed 10 Knots               |
| Main Engine(s)  IVECO 350 HP |
| Generator(s) 22 KWA          |
| Hull Laminated wood          |
| Fuel Capacity 2,500 LT~      |