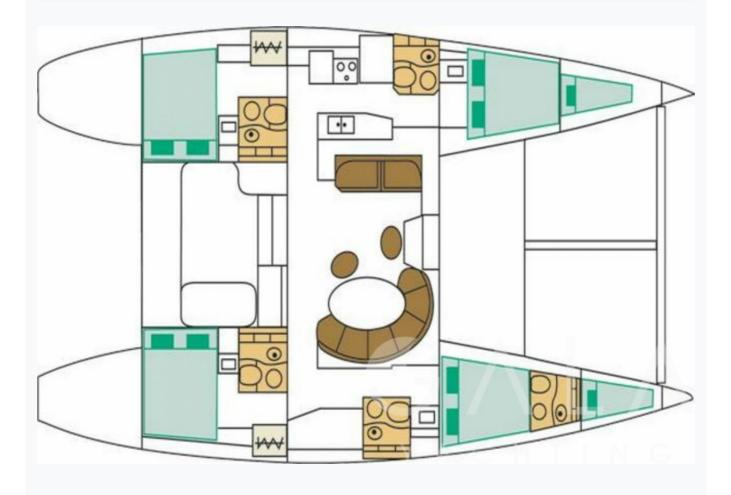

### Accommodation

| Cabins<br>4 Double                      |
|-----------------------------------------|
| Guests<br>8                             |
| Crew<br>1                               |
| Bathroom<br>Ensuite                     |
| Air-conditioning<br>Yes                 |
| TV System<br>In salon only              |
| Music System<br>In salon, Deck speakers |
| Other Equipment<br>DVD player           |