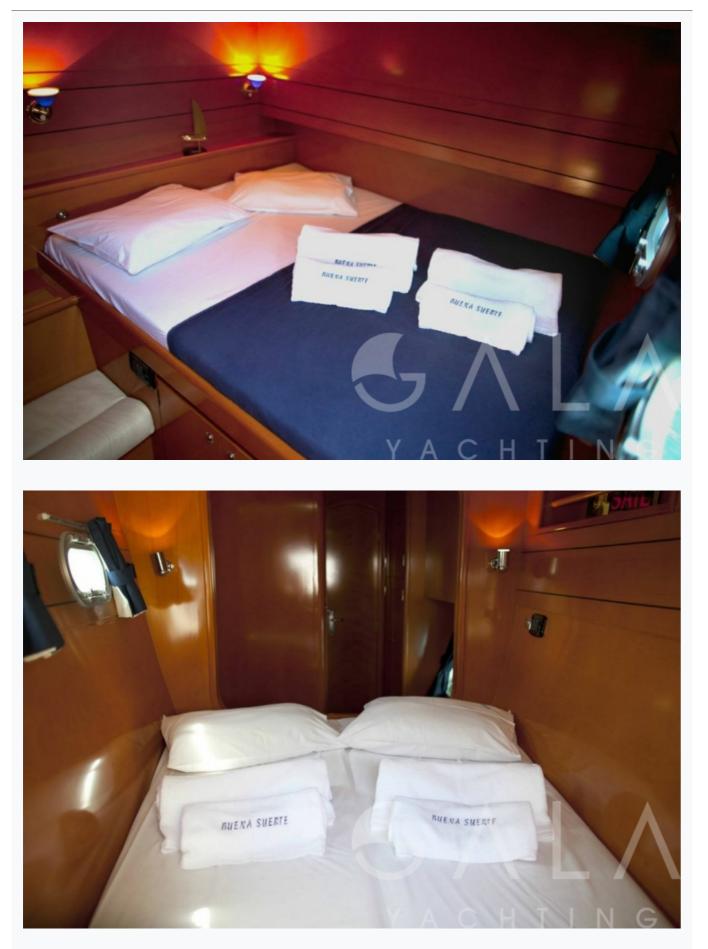

### Accommodation

| Cabins<br>4 Double                      |
|-----------------------------------------|
| Guests<br>8                             |
| Crew<br>1                               |
| Bathroom<br>Ensuite                     |
| Air-conditioning<br>Yes                 |
| TV System<br>In salon only              |
| Music System<br>In salon, Deck speakers |
| Other Equipment<br>DVD player           |