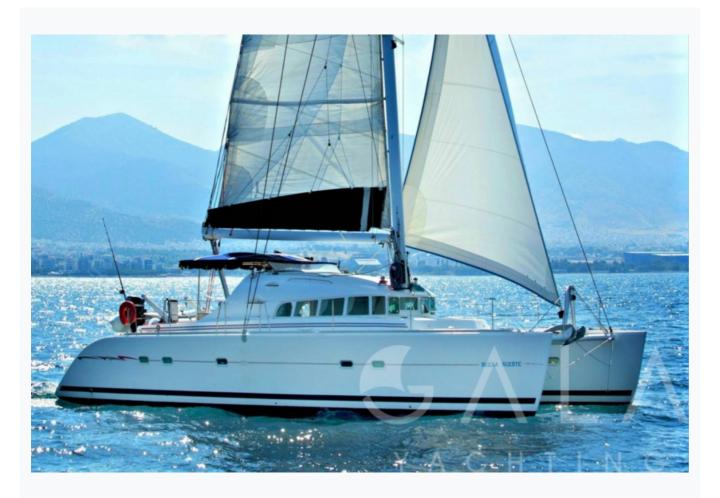

### **Boat Details**

| Builder                       | LAGOON                       |
|-------------------------------|------------------------------|
| Base Port                     | Athens                       |
| Destination                   | Athens, Cyclades             |
| Length                        | 14.5 m / 48.0 ft             |
| Built / Refit                 | 2004                         |
| Cabins Total                  | 4                            |
| Cabins                        | 4 Double                     |
| Guests                        | 8                            |
| Crew                          | 1                            |
| Speed                         | 8 Knots                      |
| Low Season<br>May, October    | Per Week <mark>€6,580</mark> |
| Mid Season<br>June, September | Per Week <b>€7,420</b>       |
| High Season<br>July, August   | Per Week <b>€7,910</b>       |

# Specifications

| Built / Refit<br>2004                 |  |
|---------------------------------------|--|
| Builder<br>LAGOON                     |  |
| Base Port<br>Athens                   |  |
| Length<br>14.5 m / 48.0 ft            |  |
| Beam<br>7.9 m / 26 ft                 |  |
| Draft<br>1.35 m / 4 ft                |  |
| Speed<br>8 Knots                      |  |
| Main Engine(s)<br>2 x 56 HP           |  |
| Fuel Consumption<br>20 It at cruising |  |
| Fuel Capacity<br>480 LT~              |  |
| Water Capacity<br>750 LT~             |  |