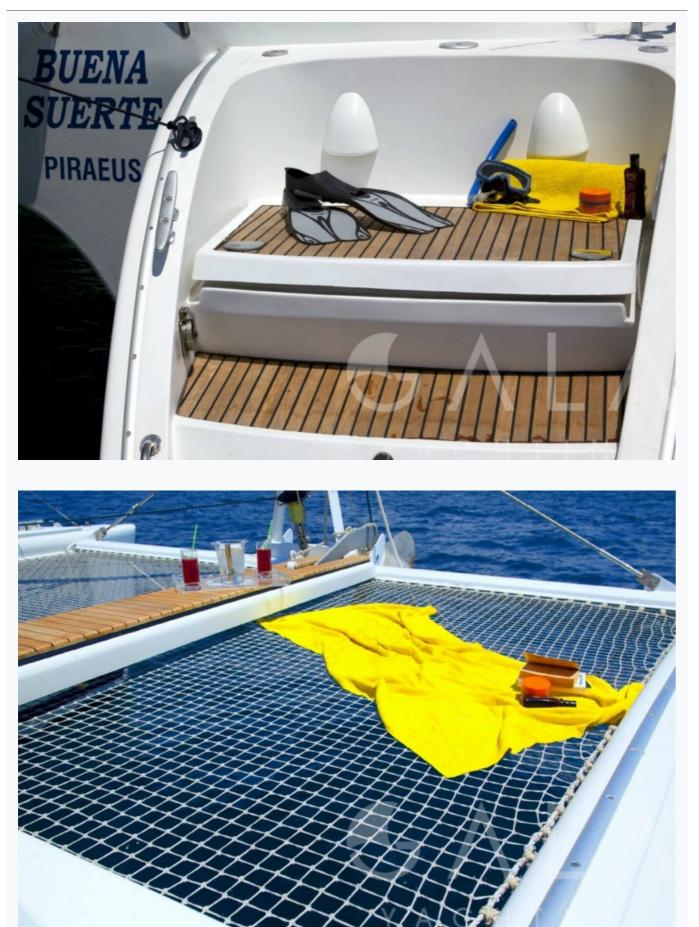

### Tenders & Toys

Water Toys

Tubes

Deck Equipment

Snorkelling equipment, Fishing tackle, Watermaker