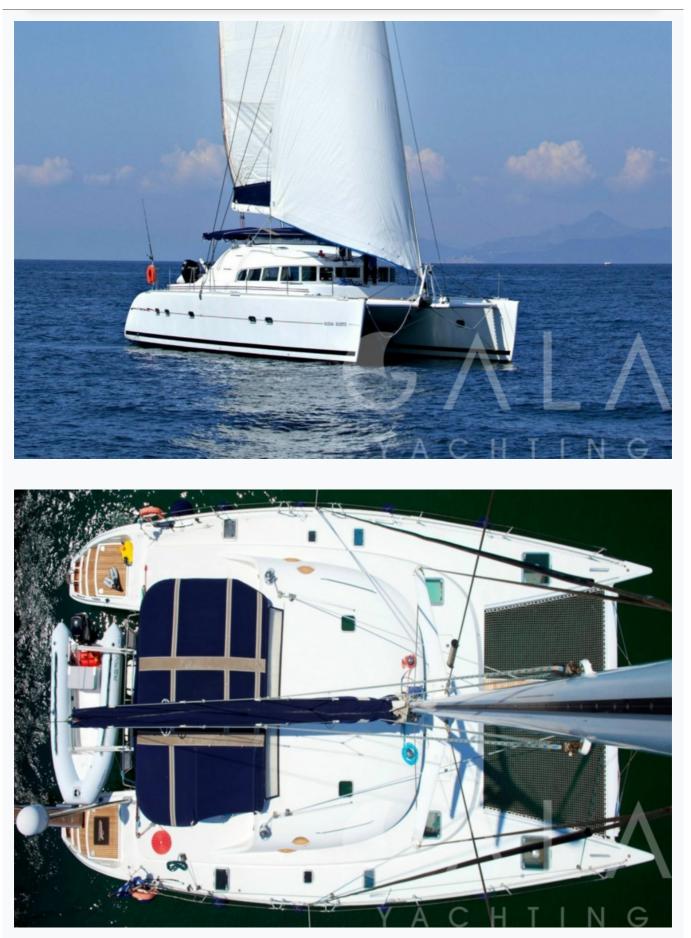

### **Boat Details**

| Builder                       | LAGOON                       |
|-------------------------------|------------------------------|
| Base Port                     | Athens                       |
| Destination                   | Athens, Cyclades             |
| Length                        | 14.5 m / 48.0 ft             |
| Built / Refit                 | 2004                         |
| Cabins Total                  | 4                            |
| Cabins                        | 4 Double                     |
| Guests                        | 8                            |
| Crew                          | 1                            |
| Speed                         | 8 Knots                      |
| Low Season<br>May, October    | Per Week <mark>€6,580</mark> |
| Mid Season<br>June, September | Per Week <b>€7,420</b>       |
| High Season<br>July, August   | Per Week <b>€7,910</b>       |

# Specifications

| Built / Refit<br>2004                 |  |
|---------------------------------------|--|
| Builder<br>LAGOON                     |  |
| Base Port<br>Athens                   |  |
| Length<br>14.5 m / 48.0 ft            |  |
| Beam<br>7.9 m / 26 ft                 |  |
| Draft<br>1.35 m / 4 ft                |  |
| Speed<br>8 Knots                      |  |
| Main Engine(s)<br>2 x 56 HP           |  |
| Fuel Consumption<br>20 It at cruising |  |
| Fuel Capacity<br>480 LT~              |  |
| Water Capacity<br>750 LT~             |  |