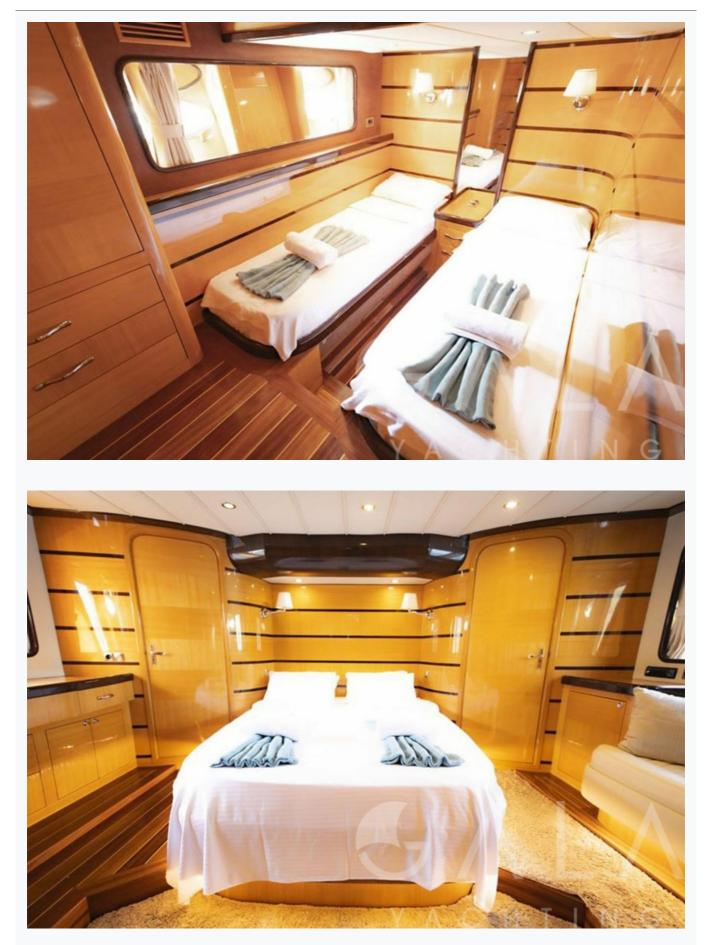

# Accommodation

| Cabins<br>1 Master, 1 Vip, 2 Twin                        |
|----------------------------------------------------------|
| Guests<br>7                                              |
| Crew<br>1                                                |
| Bathroom<br>Ensuite with shower cells                    |
| Toilet type<br>Electric vacuum flush                     |
| Air-conditioning<br>Yes                                  |
| A/C Use during night<br>All night                        |
| TV System<br>In Saloon, in Master cabin and in VIP cabin |
| Music System<br>In salon, Deck speakers                  |