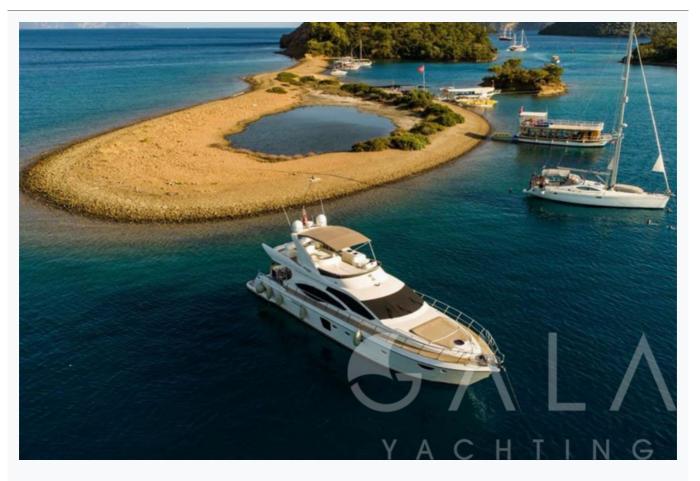

### **Destinations & Prices**

#### Cruising Areas

Turkey, Dodacanese Islands

#### Charter Prices

€11,200 per week (Low Season: May, October) €11,900 per week (Mid Season: June, September) €14,000 per week (High Season: July, August)