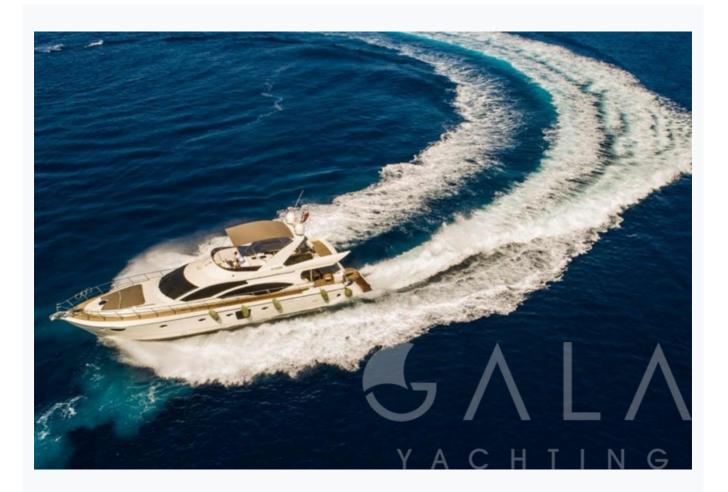

#### **Boat Details**

| Builder                       | CUSTOM BUILT               |
|-------------------------------|----------------------------|
| Destination                   | Turkey, Dodacanese Islands |
| Length                        | 0.0 m / 0.0 ft             |
| Built / Refit                 | 2007                       |
| Cabins Total                  | 4                          |
| Cabins                        | 1 Master, 1 Vip, 2 Twin    |
| Guests                        | 7                          |
| Crew                          | 1                          |
| Low Season<br>May, October    | Per Week <b>€11,200</b>    |
| Mid Season<br>June, September | Per Week <b>€11,900</b>    |
| High Season<br>July, August   | Per Week <b>€14,000</b>    |

# Specifications

| Built / Refit<br>2007    |  |
|--------------------------|--|
| Builder<br>CUSTOM BUILT  |  |
| Length<br>0.0 m / 0.0 ft |  |
| Beam<br>0 m / 0 ft       |  |
| Draft<br>0 m / 0 ft      |  |