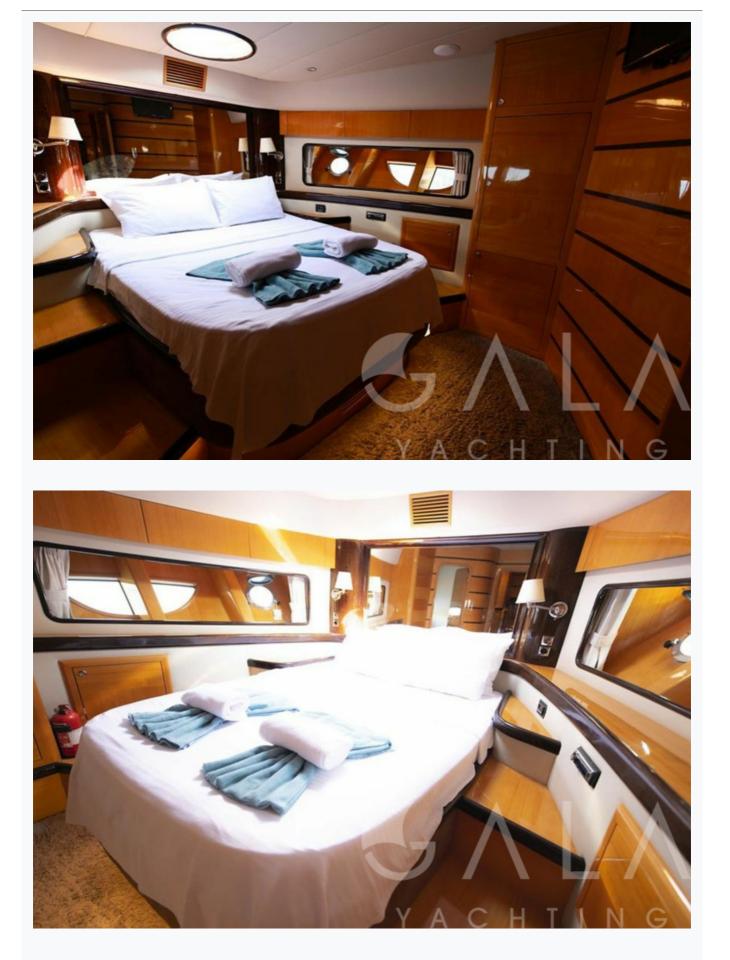

# Accommodation

| Cabins<br>1 Master, 1 Vip, 2 Twin                        |
|----------------------------------------------------------|
| Guests<br>7                                              |
| Crew<br>1                                                |
| Bathroom<br>Ensuite with shower cells                    |
| Toilet type<br>Electric vacuum flush                     |
| Air-conditioning<br>Yes                                  |
| A/C Use during night<br>All night                        |
| TV System<br>In Saloon, in Master cabin and in VIP cabin |
| Music System<br>In salon, Deck speakers                  |