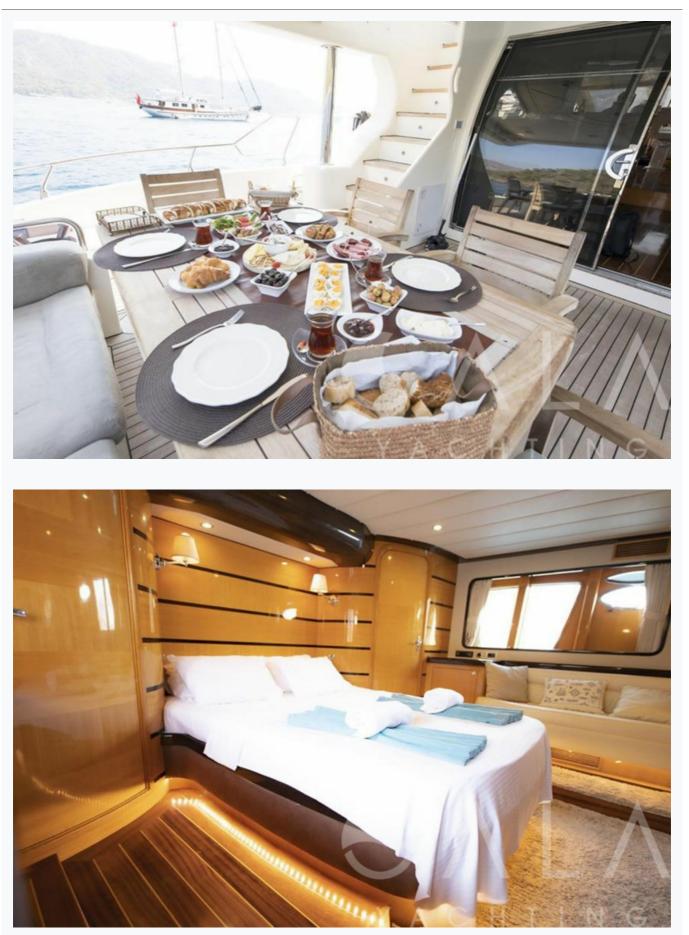

# Accommodation

| Cabins<br>1 Master, 1 Vip, 2 Twin                        |
|----------------------------------------------------------|
| Guests<br>7                                              |
| Crew<br>1                                                |
| Bathroom<br>Ensuite with shower cells                    |
| Toilet type<br>Electric vacuum flush                     |
| Air-conditioning<br>Yes                                  |
| A/C Use during night<br>All night                        |
| TV System<br>In Saloon, in Master cabin and in VIP cabin |
| Music System<br>In salon, Deck speakers                  |