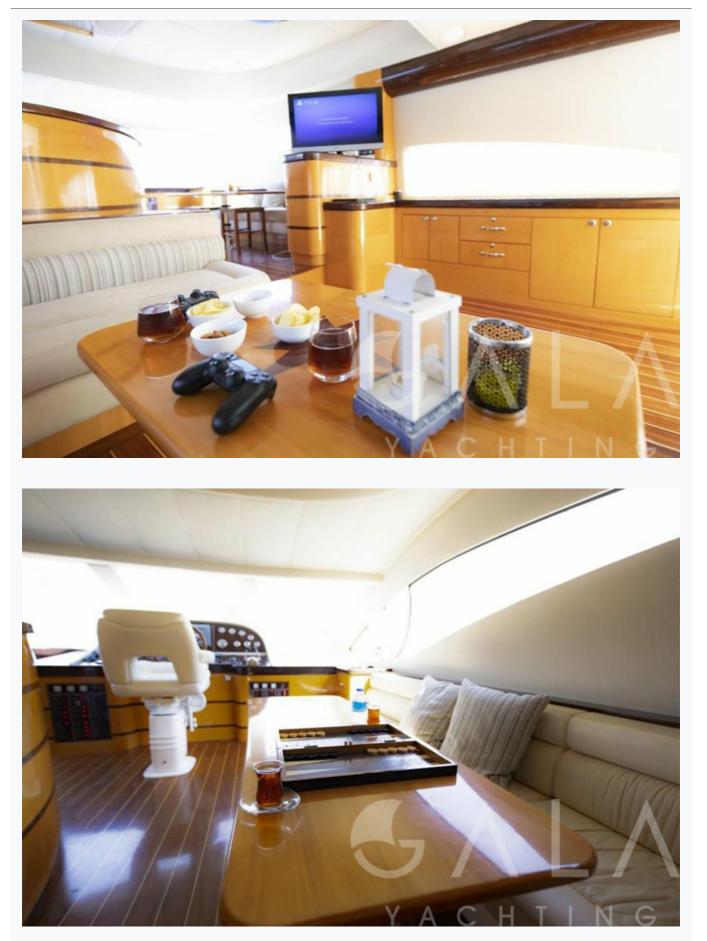

# Accommodation

| Cabins<br>1 Master, 1 Vip, 2 Twin                        |
|----------------------------------------------------------|
| Guests<br>7                                              |
| Crew<br>1                                                |
| Bathroom<br>Ensuite with shower cells                    |
| Toilet type<br>Electric vacuum flush                     |
| Air-conditioning<br>Yes                                  |
| A/C Use during night<br>All night                        |
| TV System<br>In Saloon, in Master cabin and in VIP cabin |
| Music System<br>In salon, Deck speakers                  |