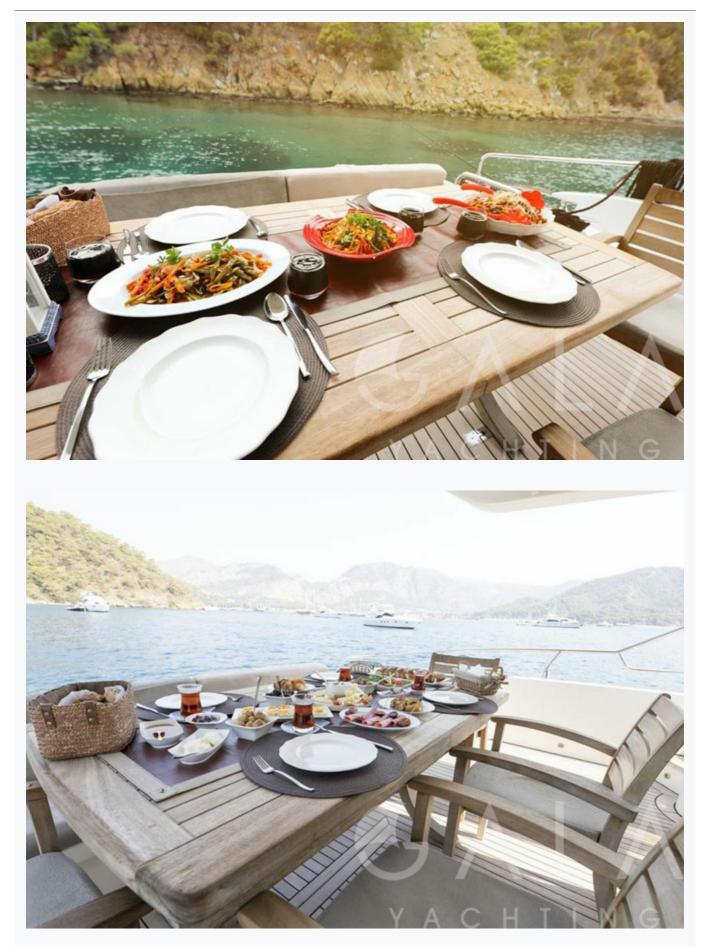

# Accommodation

| Cabins<br>1 Master, 1 Vip, 2 Twin                        |
|----------------------------------------------------------|
| Guests<br>7                                              |
| Crew<br>1                                                |
| Bathroom<br>Ensuite with shower cells                    |
| Toilet type<br>Electric vacuum flush                     |
| Air-conditioning<br>Yes                                  |
| A/C Use during night<br>All night                        |
| TV System<br>In Saloon, in Master cabin and in VIP cabin |
| Music System<br>In salon, Deck speakers                  |