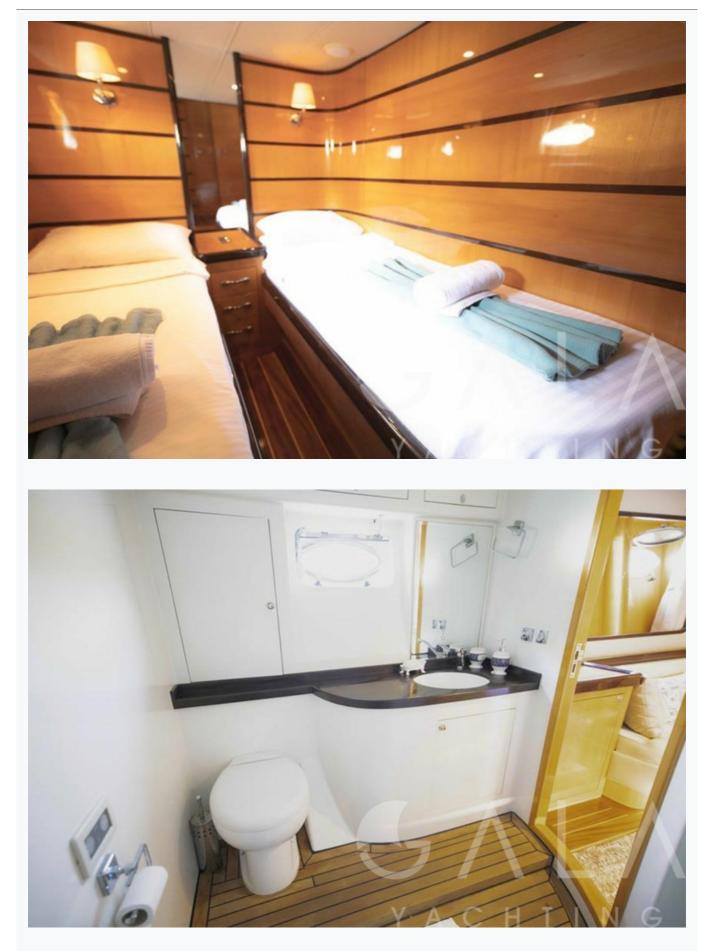

# Accommodation

| Cabins<br>1 Master, 1 Vip, 2 Twin                        |
|----------------------------------------------------------|
| Guests<br>7                                              |
| Crew<br>1                                                |
| Bathroom<br>Ensuite with shower cells                    |
| Toilet type<br>Electric vacuum flush                     |
| Air-conditioning<br>Yes                                  |
| A/C Use during night<br>All night                        |
| TV System<br>In Saloon, in Master cabin and in VIP cabin |
| Music System<br>In salon, Deck speakers                  |