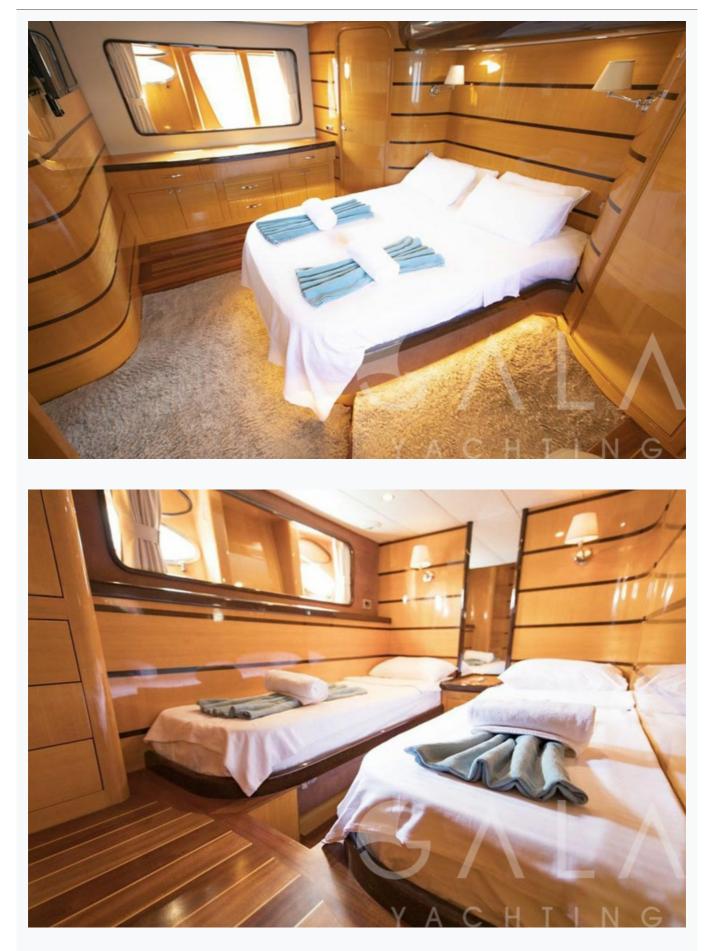

# Accommodation

| Cabins<br>1 Master, 1 Vip, 2 Twin                        |
|----------------------------------------------------------|
| Guests<br>7                                              |
| Crew<br>1                                                |
| Bathroom<br>Ensuite with shower cells                    |
| Toilet type<br>Electric vacuum flush                     |
| Air-conditioning<br>Yes                                  |
| A/C Use during night<br>All night                        |
| TV System<br>In Saloon, in Master cabin and in VIP cabin |
| Music System<br>In salon, Deck speakers                  |