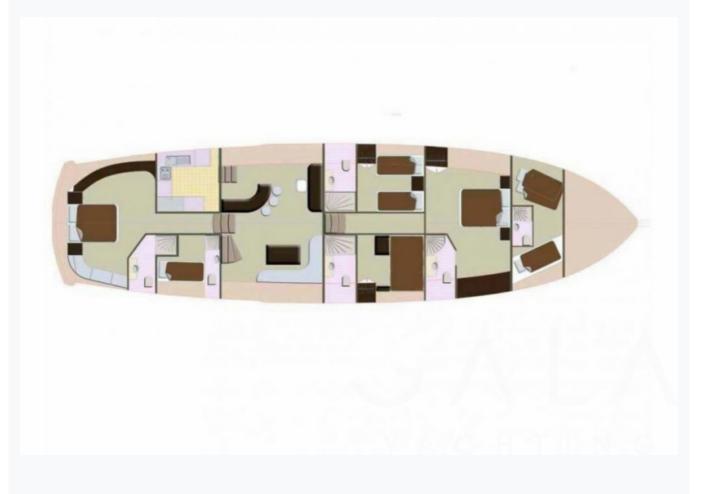

## Accommodation

Cabins

1 Master, 1 Vip, 1 Double, 1 Twin

Guests

8

Crew

4

Bathroom