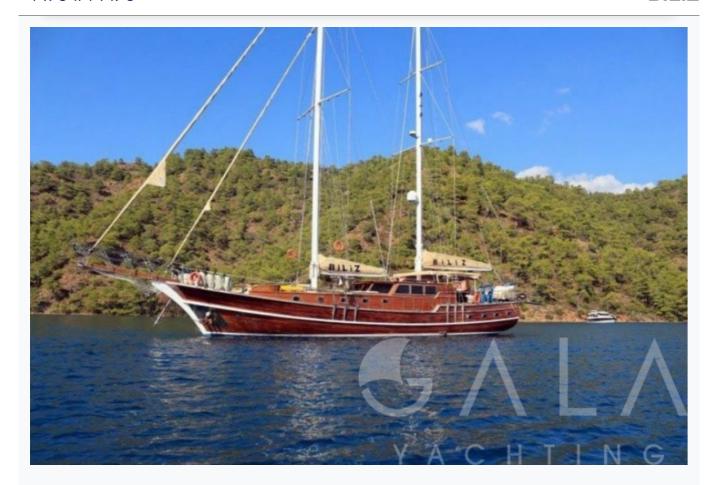

Gocek

| Builder                       | FETHIYE SHIPYARD                  |                          |
|-------------------------------|-----------------------------------|--------------------------|
| Base Port                     | Gocek                             |                          |
| Destination                   | Turkey                            |                          |
| Length                        | 24.0 m / 82.0 ft                  |                          |
| Built / Refit                 | 2010                              |                          |
| Cabins Total                  | 4                                 |                          |
| Cabins                        | 1 Master, 1 Vip, 1 Double, 1 Twin |                          |
| Guests                        | 8                                 |                          |
| Crew                          | 4                                 |                          |
| Speed                         | 10-14 Knots                       |                          |
| ow Season<br>May, October     |                                   | Per Week €8,750          |
| Mid Season<br>June, September |                                   | Per Week <b>€13,12</b> 5 |

# Specifications

| Built / Refit 2010                 |  |
|------------------------------------|--|
| Builder FETHIYE SHIPYARD           |  |
| Base Port<br>Gocek                 |  |
| Length 24.0 m / 82.0 ft            |  |
| Beam<br>6.8 m / 22 ft              |  |
| Draft 2.8 m / 9 ft                 |  |
| Speed 10-14 Knots                  |  |
| Main Engine(s) 2 X 379 HP MAN      |  |
| Fuel Consumption 40 It at cruising |  |
| Generator(s) 2 X 22,5 KWA ONAN     |  |
| Hull Laminated wood                |  |
| Fuel Capacity 4,000 LT~            |  |
| Water Capacity 6,000 LT~           |  |