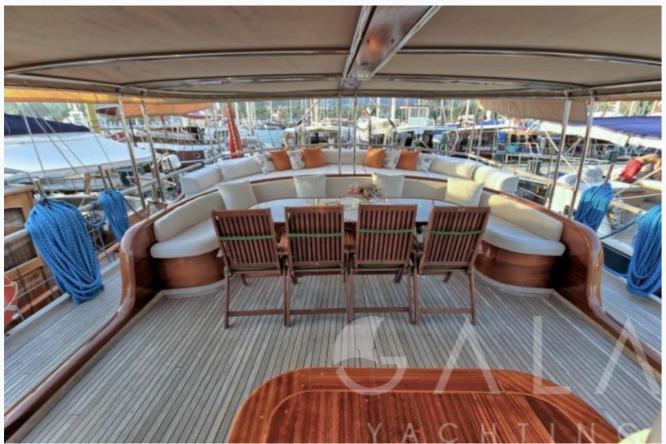

## Accommodation

Cabins

1 Master, 1 Vip, 1 Double, 1 Twin

Guests

8

Crew

4

Bathroom

# Tenders & Toys

Tenders

60 HP Zodiac 3,70 m

Water Toys

2xCanoe

Deck Equipment

Snorkelling equipment, Fishing tackle, Sun awnings, Sun mattresses, Deck shower, Sea ladder

Sail Equipment