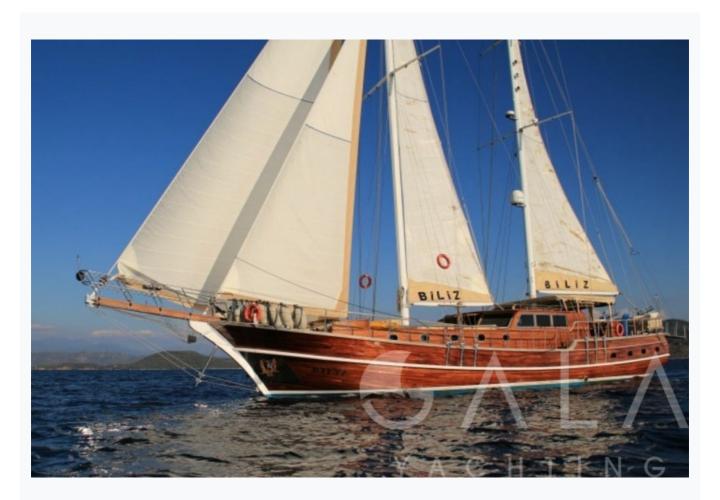

Gocek

| Builder                       | FETHIYE SHIPYARD                  |                          |
|-------------------------------|-----------------------------------|--------------------------|
| Base Port                     | Gocek                             |                          |
| Destination                   | Turkey                            |                          |
| Length                        | 24.0 m / 82.0 ft                  |                          |
| Built / Refit                 | 2010                              |                          |
| Cabins Total                  | 4                                 |                          |
| Cabins                        | 1 Master, 1 Vip, 1 Double, 1 Twin |                          |
| Guests                        | 8                                 |                          |
| Crew                          | 4                                 |                          |
| Speed                         | 10-14 Knots                       |                          |
| ow Season<br>May, October     |                                   | Per Week €8,750          |
| Mid Season<br>June, September |                                   | Per Week <b>€13,12</b> 5 |

# Specifications

| Built / Refit 2010                 |  |
|------------------------------------|--|
| Builder FETHIYE SHIPYARD           |  |
| Base Port<br>Gocek                 |  |
| Length 24.0 m / 82.0 ft            |  |
| Beam<br>6.8 m / 22 ft              |  |
| Draft 2.8 m / 9 ft                 |  |
| Speed 10-14 Knots                  |  |
| Main Engine(s) 2 X 379 HP MAN      |  |
| Fuel Consumption 40 It at cruising |  |
| Generator(s) 2 X 22,5 KWA ONAN     |  |
| Hull Laminated wood                |  |
| Fuel Capacity 4,000 LT~            |  |
| Water Capacity 6,000 LT~           |  |