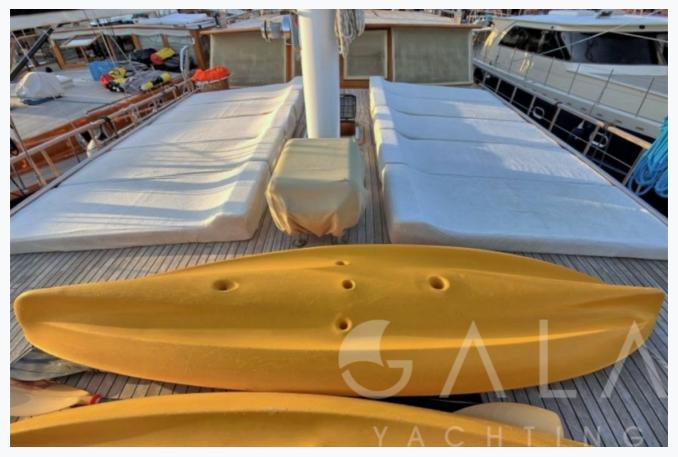

# Tenders & Toys

Tenders

60 HP Zodiac 3,70 m

Water Toys

2xCanoe

Deck Equipment

Snorkelling equipment, Fishing tackle, Sun awnings, Sun mattresses, Deck shower, Sea ladder

Sail Equipment