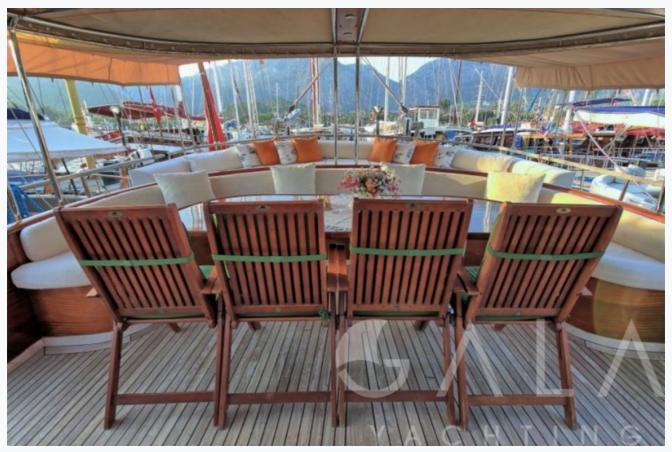

## Accommodation

Cabins

1 Master, 1 Vip, 1 Double, 1 Twin

Guests

8

Crew

4

Bathroom

# Tenders & Toys

Tenders

60 HP Zodiac 3,70 m

Water Toys

2xCanoe

Deck Equipment

Snorkelling equipment, Fishing tackle, Sun awnings, Sun mattresses, Deck shower, Sea ladder

Sail Equipment