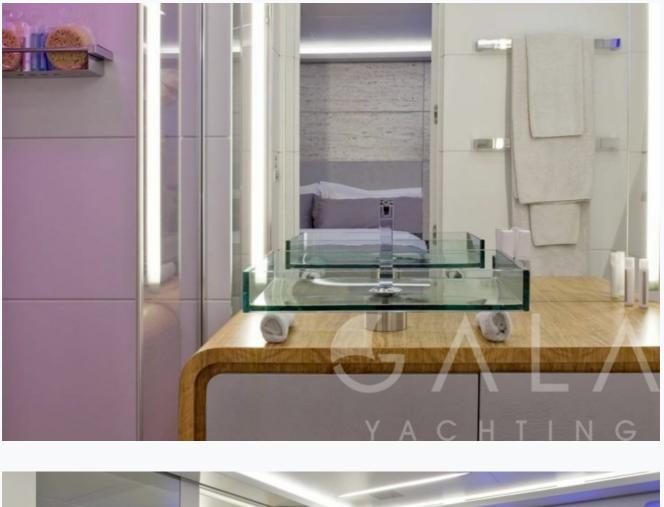

### Accommodation

| Cabins<br>1 Master, 1 Vip, 2 Double, 2 Twin, 2 Bunkbed |  |
|--------------------------------------------------------|--|
| Guests<br>12                                           |  |
| Crew<br>8                                              |  |
| Bathroom<br>Ensuite with shower cells                  |  |
| TV System<br>In salon and all cabins, Sattelite TV     |  |
| Music System<br>In salon, All cabins, Deck speakers    |  |
| Other Equipment<br>DVD player, WiFi internet           |  |