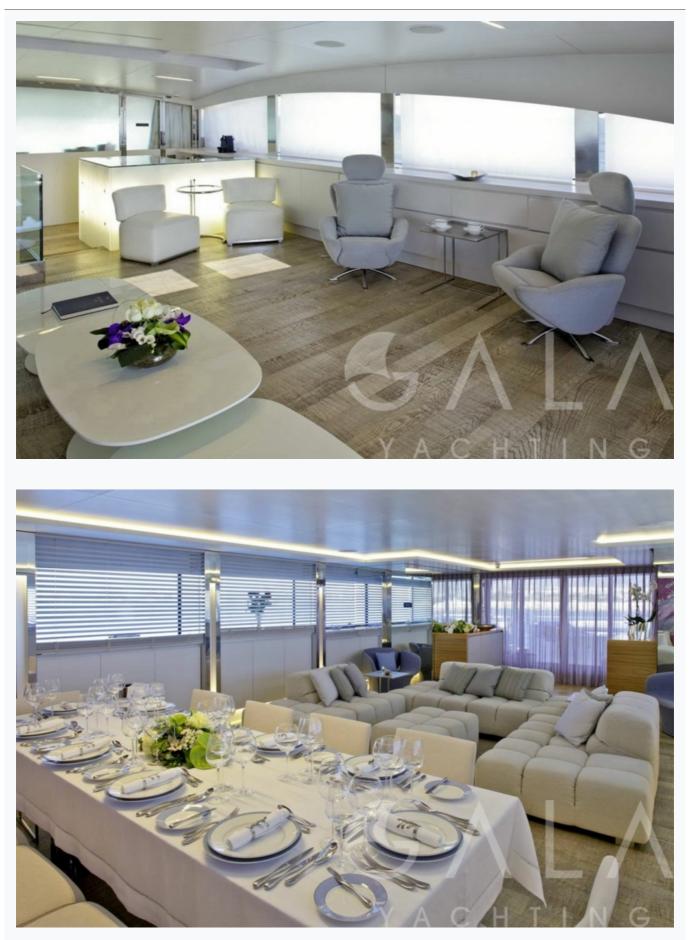

Cabins Total                  | 6                                                            |
| Cabins                        | 1 Master, 1 Vip, 2 Double, 2 Twin, 2 Bunkbed                 |
| Guests                        | 12                                                           |
| Crew                          | 8                                                            |
| Speed                         | 17 Knots                                                     |
| Low Season<br>May, October    | Per Week <b>€110,00</b>                                      |
| Mid Season<br>June, September | Per Week <b>€120,00</b>                                      |
| High Season<br>July, August   | Per Week <b>€120,00</b>                                      |





















































# Specifications

| uilt / Refit<br>008                  |
|--------------------------------------|
| uilder<br>ONDOMARINE                 |
| ase Port<br>thens                    |
| ength<br>1.8 m / 137.0 ft            |
| eam<br>0.52 m / 35 ft                |
| raft<br>48 m / 28 ft                 |
| peed<br>7 Knots                      |
| ain Engine(s)<br>X 2,285HP MTU       |
| uel Consumption<br>50 It at cruising |
| ull<br>Iuminum                       |



### Accommodation

| Cabins<br>1 Master, 1 Vip, 2 Double, 2 Twin, 2 Bunkbed |  |
|--------------------------------------------------------|--|
| Guests<br>12                                           |  |
| Crew<br>8                                              |  |
| Bathroom<br>Ensuite with shower