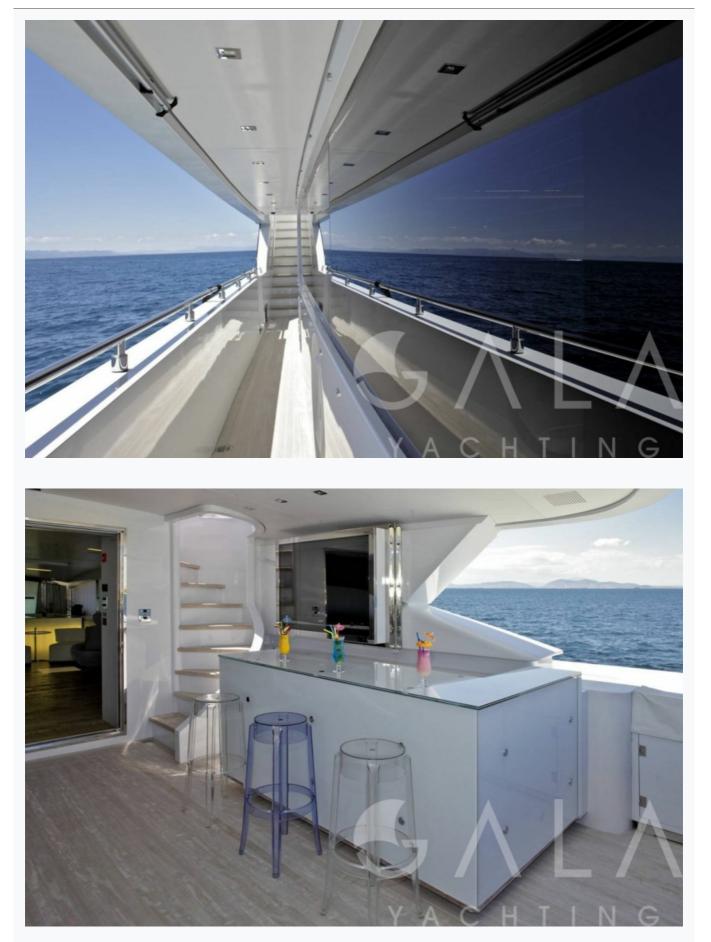

### Accommodation

| Cabins<br>1 Master, 1 Vip, 2 Double, 2 Twin, 2 Bunkbed |  |
|--------------------------------------------------------|--|
| Guests<br>12                                           |  |
| Crew<br>8                                              |  |
| Bathroom<br>Ensuite with shower cells                  |  |
| TV System<br>In salon and all cabins, Sattelite TV     |  |
| Music System<br>In salon, All cabins, Deck speakers    |  |
| Other Equipment<br>DVD player, WiFi internet           |  |