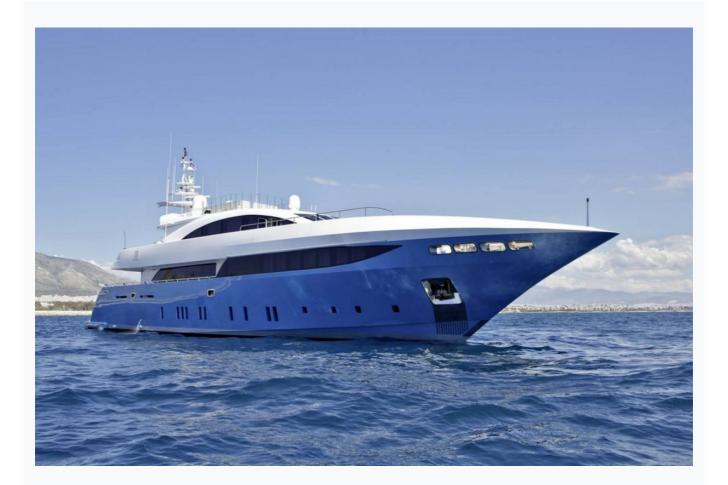

#### **Boat Details**

| Builder                       | MONDOMARINE                                                  |
|-------------------------------|--------------------------------------------------------------|
| Base Port                     | Athens                                                       |
| Destination                   | Turkey, Dodacanese Islands, Athens, Ionian Islands, Cyclades |
| Length                        | 41.8 m / 137.0 ft                                            |
| Built / Refit                 | 2008                                                         |
| Cabins Total                  | 6                                                            |
| Cabins                        | 1 Master, 1 Vip, 2 Double, 2 Twin, 2 Bunkbed                 |
| Guests                        | 12                                                           |
| Crew                          | 8                                                            |
| Speed                         | 17 Knots                                                     |
| Low Season<br>May, October    | Per Week <b>€110,00</b>                                      |
| Mid Season<br>June, September | Per Week <b>€120,00</b>                                      |
| High Season<br>July, August   | Per Week <b>€120,00</b>                                      |