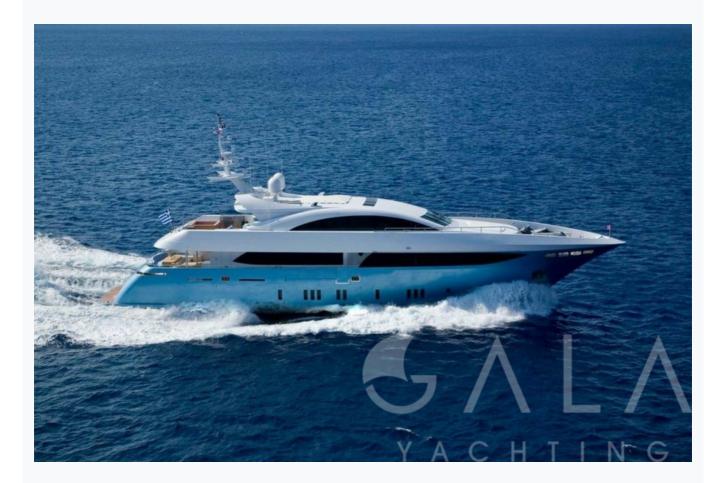

#### **Boat Details**

| Builder                       | MONDOMARINE                                                  |
|-------------------------------|--------------------------------------------------------------|
| Base Port                     | Athens                                                       |
| Destination                   | Turkey, Dodacanese Islands, Athens, Ionian Islands, Cyclades |
| Length                        | 41.8 m / 137.0 ft                                            |
| Built / Refit                 | 2008                                                         |
| Cabins Total                  | 6                                                            |
| Cabins                        | 1 Master, 1 Vip, 2 Double, 2 Twin, 2 Bunkbed                 |
| Guests                        | 12                                                           |
| Crew                          | 8                                                            |
| Speed                         | 17 Knots                                                     |
| Low Season<br>May, October    | Per Week <b>€110,00</b>                                      |
| Mid Season<br>June, September | Per Week <b>€120,00</b>                                      |
| High Season<br>July, August   | Per Week <b>€120,00</b>                                      |

# Specifications

| uilt / Refit<br>008                  |
|--------------------------------------|
| uilder<br>ONDOMARINE                 |
| ase Port<br>thens                    |
| ength<br>1.8 m / 137.0 ft            |
| eam<br>0.52 m / 35 ft                |
| raft<br>48 m / 28 ft                 |
| peed<br>7 Knots                      |
| ain Engine(s)<br>X 2,285HP MTU       |
| uel Consumption<br>50 It at cruising |
| ull<br>Iuminum                       |