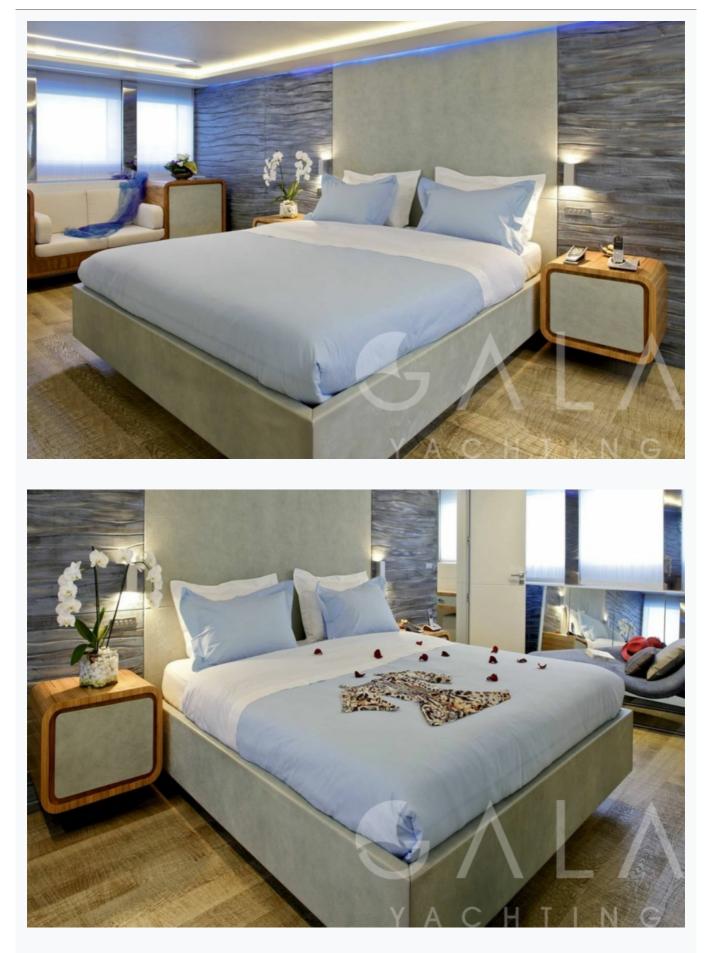

### Accommodation

| Cabins<br>1 Master, 1 Vip, 2 Double, 2 Twin, 2 Bunkbed |  |
|--------------------------------------------------------|--|
| Guests<br>12                                           |  |
| Crew<br>8                                              |  |
| Bathroom<br>Ensuite with shower cells                  |  |
| TV System<br>In salon and all cabins, Sattelite TV     |  |
| Music System<br>In salon, All cabins, Deck speakers    |  |
| Other Equipment<br>DVD player, WiFi internet           |  |