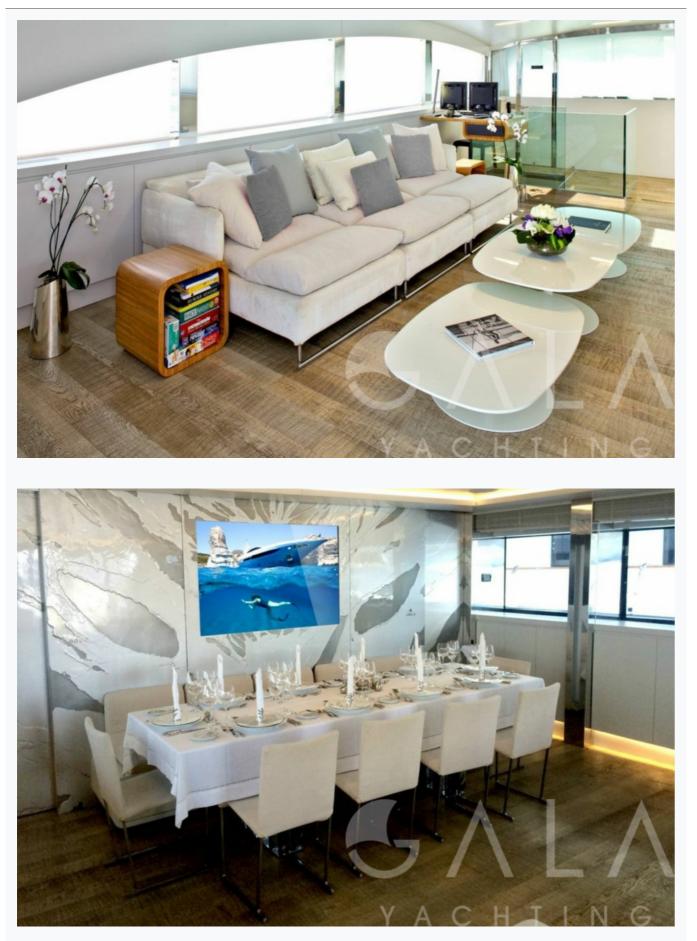

### Accommodation

| Cabins<br>1 Master, 1 Vip, 2 Double, 2 Twin, 2 Bunkbed |  |
|--------------------------------------------------------|--|
| Guests<br>12                                           |  |
| Crew<br>8                                              |  |
| Bathroom<br>Ensuite with shower cells                  |  |
| TV System<br>In salon and all cabins, Sattelite TV     |  |
| Music System<br>In salon, All cabins, Deck speakers    |  |
| Other Equipment<br>DVD player, WiFi internet           |  |