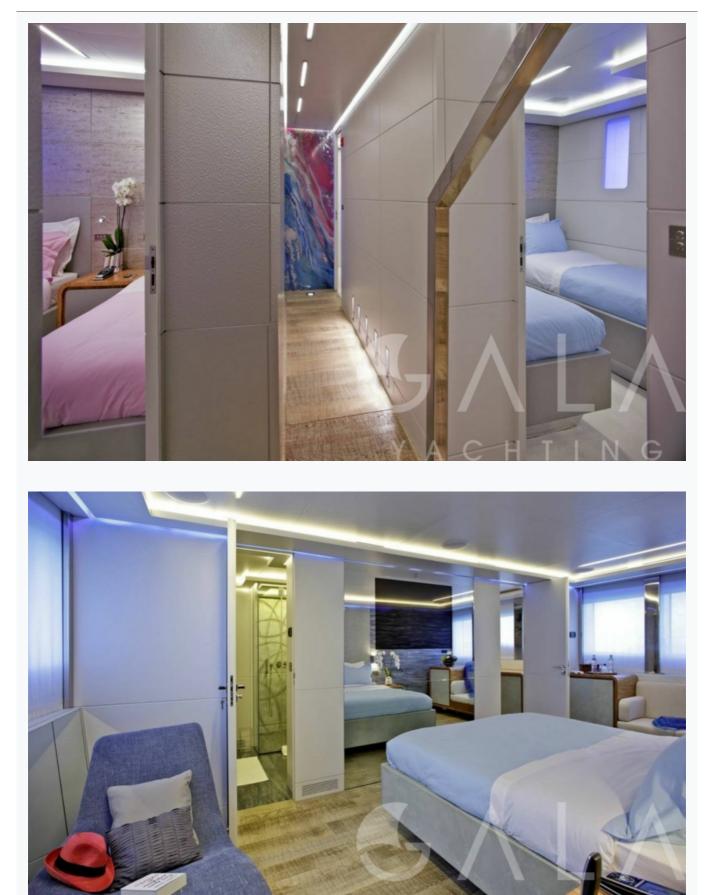

### Accommodation

| Cabins<br>1 Master, 1 Vip, 2 Double, 2 Twin, 2 Bunkbed |  |
|--------------------------------------------------------|--|
| Guests<br>12                                           |  |
| Crew<br>8                                              |  |
| Bathroom<br>Ensuite with shower cells                  |  |
| TV System<br>In salon and all cabins, Sattelite TV     |  |
| Music System<br>In salon, All cabins, Deck speakers    |  |
| Other Equipment<br>DVD player, WiFi internet           |  |