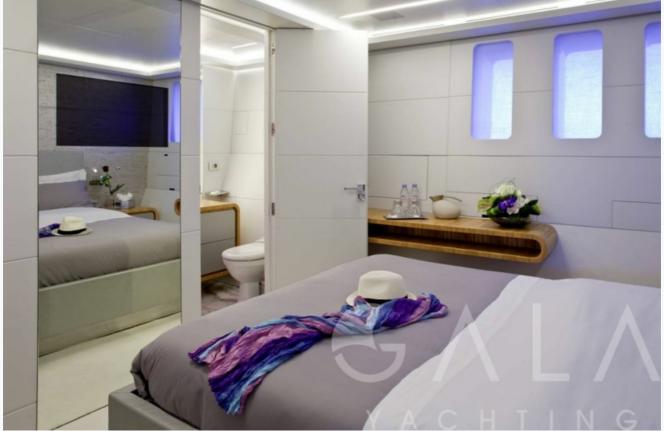

### Accommodation

| Cabins<br>1 Master, 1 Vip, 2 Double, 2 Twin, 2 Bunkbed |  |
|--------------------------------------------------------|--|
| Guests<br>12                                           |  |
| Crew<br>8                                              |  |
| Bathroom<br>Ensuite with shower cells                  |  |
| TV System<br>In salon and all cabins, Sattelite TV     |  |
| Music System<br>In salon, All cabins, Deck speakers    |  |
| Other Equipment<br>DVD player, WiFi internet           |  |