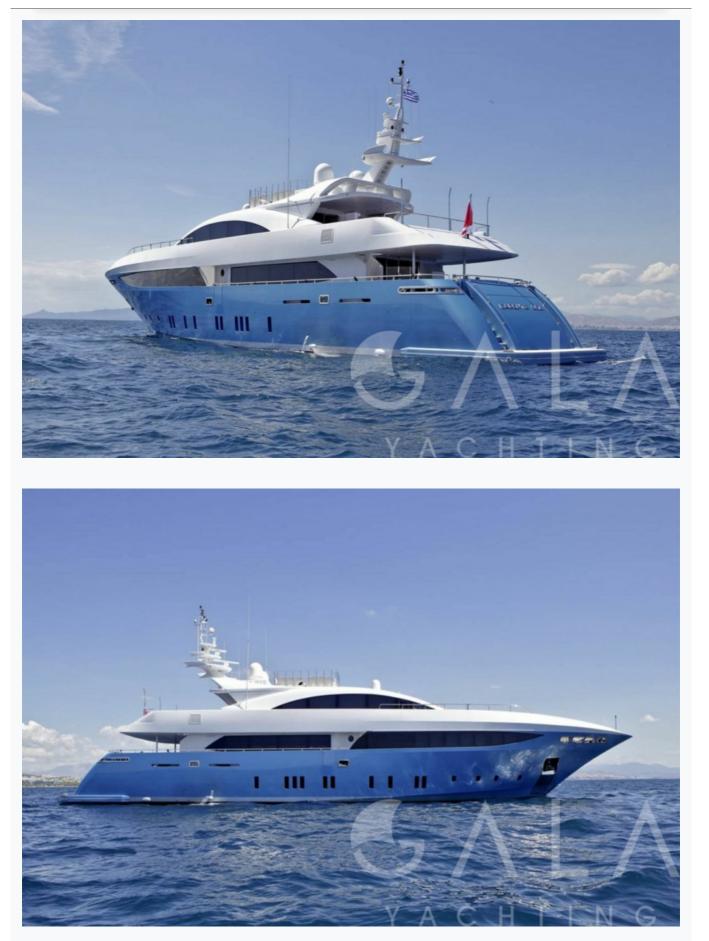

#### **Boat Details**

| Builder                       | MONDOMARINE                                                  |
|-------------------------------|--------------------------------------------------------------|
| Base Port                     | Athens                                                       |
| Destination                   | Turkey, Dodacanese Islands, Athens, Ionian Islands, Cyclades |
| Length                        | 41.8 m / 137.0 ft                                            |
| Built / Refit                 | 2008                                                         |
| Cabins Total                  | 6                                                            |
| Cabins                        | 1 Master, 1 Vip, 2 Double, 2 Twin, 2 Bunkbed                 |
| Guests                        | 12                                                           |
| Crew                          | 8                                                            |
| Speed                         | 17 Knots                                                     |
| Low Season<br>May, October    | Per Week <b>€110,00</b>                                      |
| Mid Season<br>June, September | Per Week <b>€120,00</b>                                      |
| High Season<br>July, August   | Per Week <b>€120,00</b>                                      |