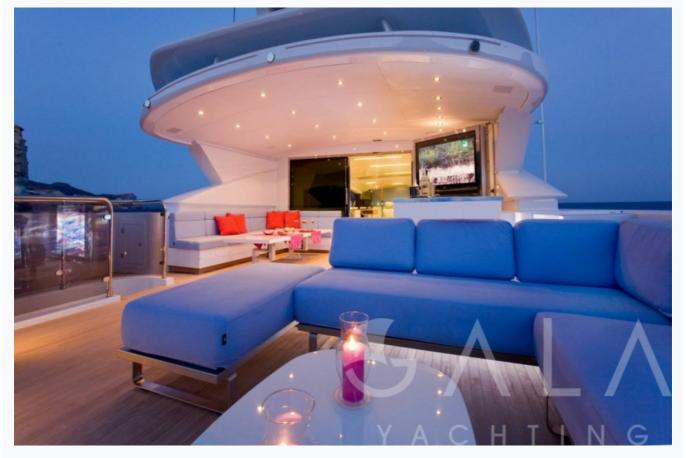

|
| Cabins Total                  | 6                                                            |
| Cabins                        | 1 Master, 1 Vip, 2 Double, 2 Twin, 2 Bunkbed                 |
| Guests                        | 12                                                           |
| Crew                          | 8                                                            |
| Speed                         | 17 Knots                                                     |
| Low Season<br>May, October    | Per Week <b>€110,00</b>                                      |
| Mid Season<br>June, September | Per Week <b>€120,00</b>                                      |
| High Season<br>July, August   | Per Week <b>€120,00</b>                                      |





















































# Specifications

| uilt / Refit<br>008                  |
|--------------------------------------|
| uilder<br>ONDOMARINE                 |
| ase Port<br>thens                    |
| ength<br>1.8 m / 137.0 ft            |
| eam<br>0.52 m / 35 ft                |
| raft<br>48 m / 28 ft                 |
| peed<br>7 Knots                      |
| ain Engine(s)<br>X 2,285HP MTU       |
| uel Consumption<br>50 It at cruising |
| ull<br>Iuminum                       |



### Accommodation

| Cabins<br>1 Master, 1 Vip, 2 Double, 2 Twin, 2 Bunkbed |  |
|--------------------------------------------------------|--|
| Guests<br>12                                           |  |
| Crew<br>8                                              |  |
| Bathroom<br>Ensuite with sh