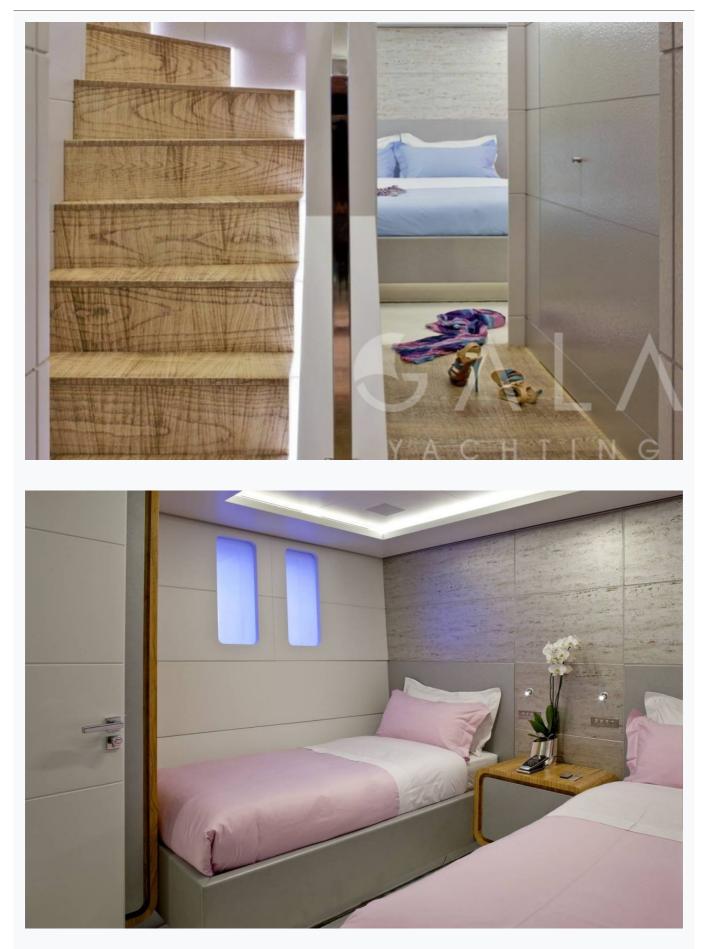

### Accommodation

| Cabins<br>1 Master, 1 Vip, 2 Double, 2 Twin, 2 Bunkbed |  |
|--------------------------------------------------------|--|
| Guests<br>12                                           |  |
| Crew<br>8                                              |  |
| Bathroom<br>Ensuite with shower cells                  |  |
| TV System<br>In salon and all cabins, Sattelite TV     |  |
| Music System<br>In salon, All cabins, Deck speakers    |  |
| Other Equipment<br>DVD player, WiFi internet           |  |