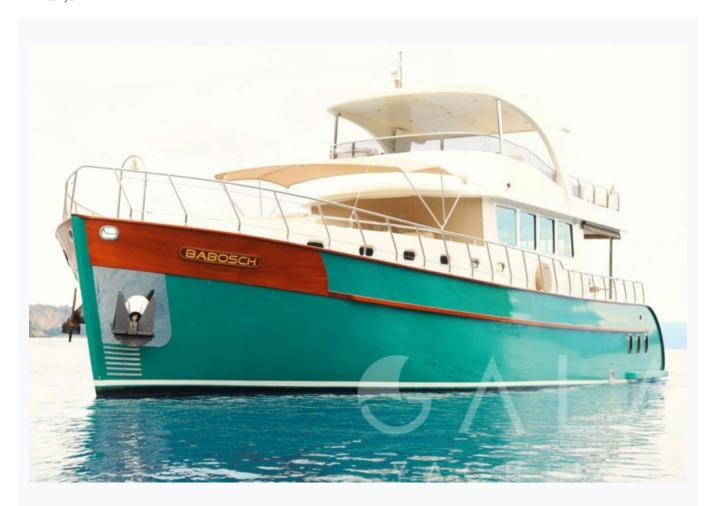

• Fethiye

| Boat Details                  |                  |                        |
|-------------------------------|------------------|------------------------|
| Builder                       | FETHIYE SHIPYARD |                        |
| Base Port                     | Fethiye          |                        |
| Destination                   | Turkey           |                        |
| Length                        | 20.0 m / 66.0 ft |                        |
| Built / Refit                 | 2014             |                        |
| Cabins Total                  | 4                |                        |
| Cabins                        | 4 Double         |                        |
| Guests                        | 8                |                        |
| Crew                          | 3                |                        |
| Speed                         | 11-15 Knots      |                        |
| ow Season<br>May, October     |                  | Per Week €6,300        |
| Mid Season<br>lune, September |                  | Per Week €7,700        |
| High Season<br>July, August   |                  | Per Week <b>€12,60</b> |

## Specifications

| Built / Refit 2014              |
|---------------------------------|
| Builder FETHIYE SHIPYARD        |
| Base Port Fethiye               |
| Length 20.0 m / 66.0 ft         |
| Beam 5.8 m / 19 ft              |
| Draft 1.5 m / 5 ft              |
| Speed 11-15 Knots               |
| Main Engine(s) 2 x 450 HP IVECO |
| Generator(s) 22 Kw , 11 Kw      |
| Hull Epoxy Laminated Wood       |
| Fuel Capacity 4,000 LT~         |
| Water Capacity 6,000 LT~        |