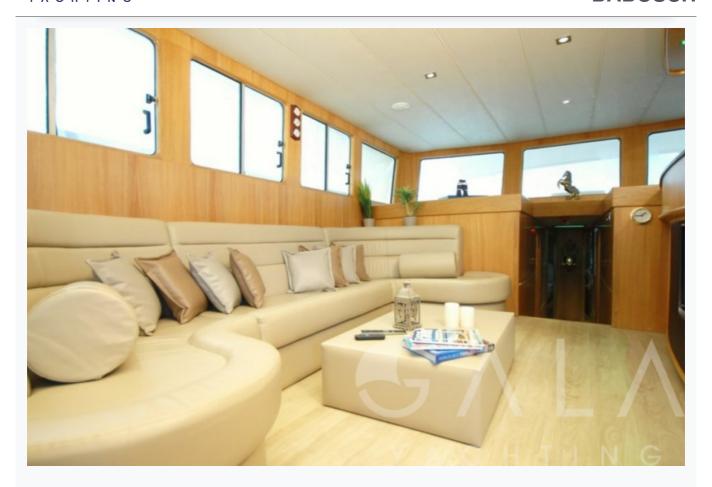

## Accommodation

Cabins

4 Double

Guests

8

Crew

3

Bathroom

Ensuite with shower cells

Toilet type

Electric vacuum flush

Air-conditioning

Yes

A/C Use during night

All night

TV System

In salon and all cabins

Music System

In salon, All cabins, Deck speakers