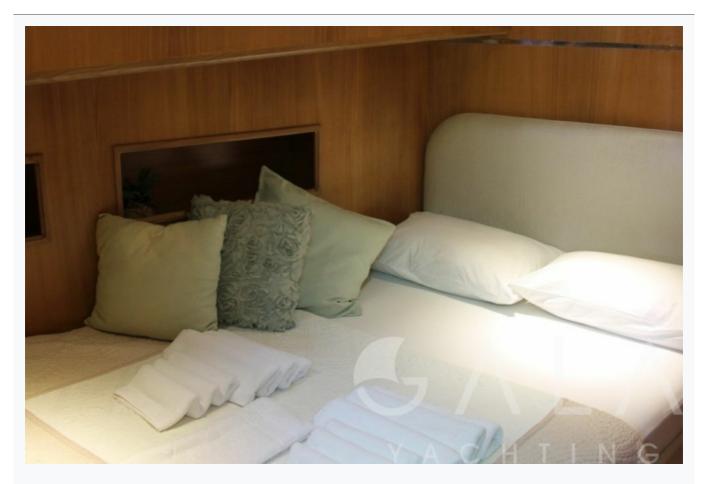

Length                        | 20.0 m / 66.0 ft |                        |
| Built / Refit                 | 2014             |                        |
| Cabins Total                  | 4                |                        |
| Cabins                        | 4 Double         |                        |
| Guests                        | 8                |                        |
| Crew                          | 3                |                        |
| Speed                         | 11-15 Knots      |                        |
| ow Season<br>May, October     |                  | Per Week €6,300        |
| Mid Season<br>lune, September |                  | Per Week €7,700        |
| High Season<br>July, August   |                  | Per Week <b>€12,60</b> |













































## Specifications

| Built / Refit 2014              |
|---------------------------------|
| Builder FETHIYE SHIPYARD        |
| Base Port Fethiye               |
| Length 20.0 m / 66.0 ft         |
| Beam 5.8 m / 19 ft              |
| Draft 1.5 m / 5 ft              |
| Speed 11-15 Knots               |
| Main Engine(s) 2 x 450 HP IVECO |
| Generator(s) 22 Kw , 11 Kw      |
| Hull Epoxy Laminated Wood       |
| Fuel Capacity 4,000 LT~         |
| Water Capacity 6,000 LT~        |

BABOSCH 7/9 © Gala Yachting 2025



## Accommodation

Cabins

4 Double

Guests

8

Crew

3

Bathroom

Ensuite with shower cells

Toilet type

Electric vacuum flush

Air-conditioning

Yes

A/C Use during night

All night

TV System

In salon and all cabins

Music System

In salon, All cab