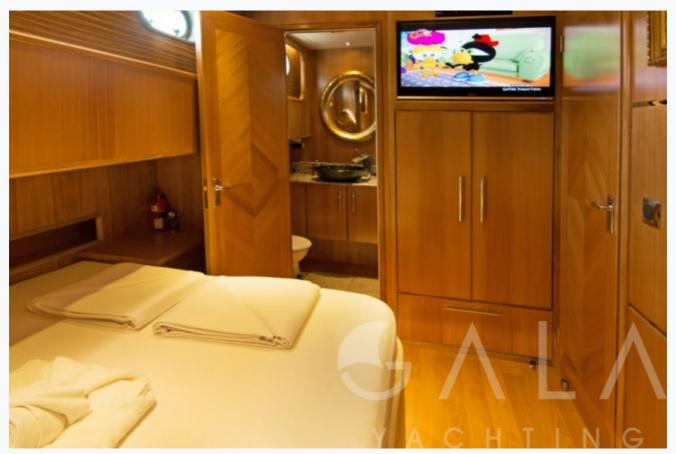

## Accommodation

Cabins

4 Double

Guests

8

Crew

3

Bathroom

Ensuite with shower cells

Toilet type

Electric vacuum flush

Air-conditioning

Yes

A/C Use during night

All night

TV System

In salon and all cabins

Music System

In salon, All cabins, Deck speakers