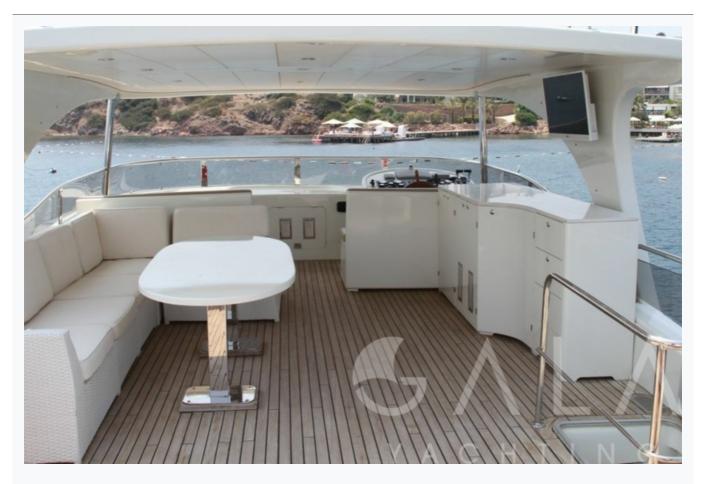

## Tenders & Toys

Tenders

3,5 Mt Tender with 9,9 Hp Outboard

Deck Equipment

Snorkelling equipment, Fishing tackle, Sun awnings, Sun mattresses, Deck shower, Sea ladder