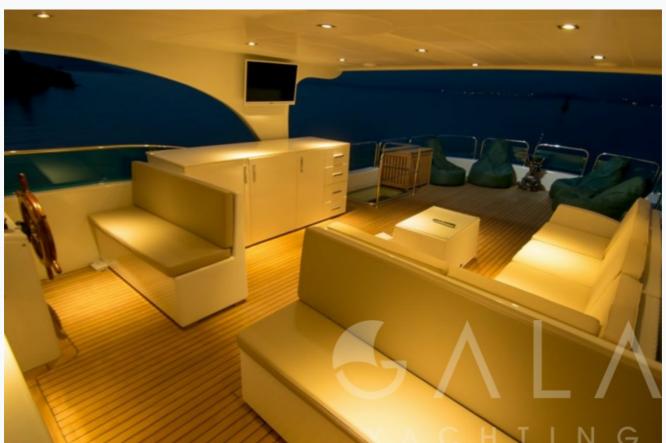

## Tenders & Toys

Tenders

3,5 Mt Tender with 9,9 Hp Outboard

Deck Equipment

Snorkelling equipment, Fishing tackle, Sun awnings, Sun mattresses, Deck shower, Sea ladder