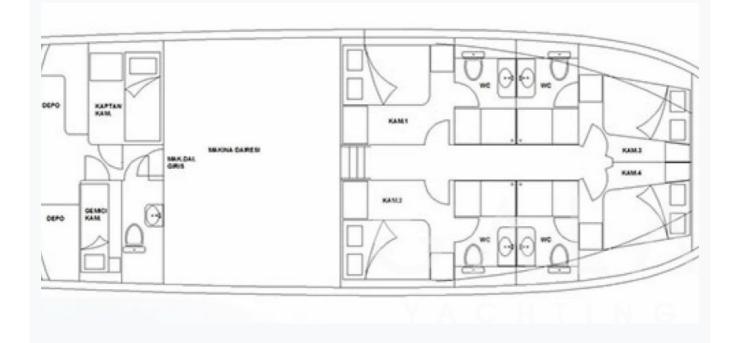

oys

Tenders

3,5 Mt Tender with 9,9 Hp Outboard

Deck Equipment

Snorkelling equipment, Fishing tackle, Sun awnings, Sun mattresses, Deck shower, Sea ladder



## **Destinations & Prices**

Cruising Areas

Turkey

Charter Prices

€6,300 per week (Low Season: May, October) €7,700 per week (Mid Season: June, September) €12,600 per week (High Season: July, August)

Charter Terms

Prices includes; Fuel for the yacht, Crew Wages, Insurance, Turkish harbour fees, Airport transfers

**Prices excludes;** VAT tax, food and drinks €60 - €100 per person per day will be charged for FULL BOARD meals and soft drinks, other Alcoholic drinks and wines will be charged per bottle at supermarket price. You can also bring your favorite spirits

Crew's Gratuity is extra and usualy 5-10 % of the Charter Fee.