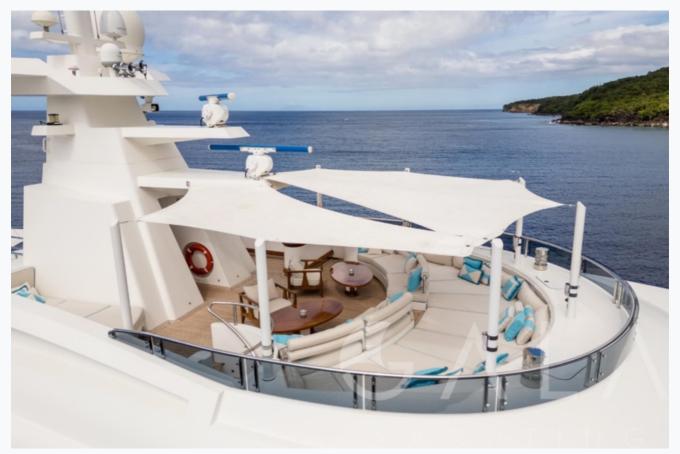

|                         |
| Cabins Total                  | 6                                            |                         |
| Cabins                        | 1 Master, 1 Vip, 2 Double, 2 Twin            |                         |
| Guests                        | 12                                           |                         |
| Crew                          | 20                                           |                         |
| Speed                         | 14-17 Knots                                  |                         |
| ow Season<br>May, October     |                                              | Per Week <b>€660,00</b> |
| Mid Season<br>June, September |                                              | Per Week <b>€660,00</b> |































































































































# Specifications

Built / Refit

2013 / 2023

Builder

**DUNYA YACHTS** 

Base Port

Bodrum

Length

72.0 m / 236.3 ft

Beam

12.2 m / 40.04 ft

Draft

3.75 m / 12.31 ft

Speed

14-17 Knots

Main Engine(s)

2 X Caterpillar 3150 HP

Generator(s)

4 x 215 kW CAT C9 Emergency Generator:1 x 150 kW CAT C9

Hull

Steel

### Accommodation

Cabins

1 Master, 1 Vip, 2 Double, 2 Twin

Guests

12

Crew

20

## Tenders & Toys



### **Destinations & Prices**

#### Cruising Areas

Turkey, Dodacanese Islands, Athens, Cyclades

#### Charter Prices

€660,000 per week (Low Season: May, October) €660,000 per week (Mid Season: June, September) €740,000 per week (High Season: July, August)