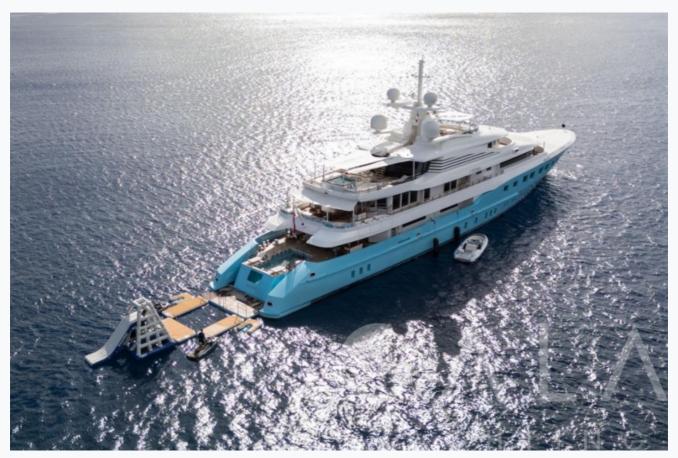

|                         |
| Cabins Total                  | 6                                            |                         |
| Cabins                        | 1 Master, 1 Vip, 2 Double, 2 Twin            |                         |
| Guests                        | 12                                           |                         |
| Crew                          | 20                                           |                         |
| Speed                         | 14-17 Knots                                  |                         |
| ow Season<br>May, October     |                                              | Per Week <b>€660,00</b> |
| Mid Season<br>June, September |                                              | Per Week <b>€660,00</b> |































































































































# Specifications

Built / Refit

2013 / 2023

Builder

**DUNYA YACHTS** 

Base Port

Bodrum

Length

72.0 m / 236.3 ft

Beam

12.2 m / 40.04 ft

Draft

3.75 m / 12.31 ft

Speed

14-17 Knots

Main Engine(s)

2 X Caterpillar 3150 HP

Generator(s)

4 x 215 kW CAT C9 Emergency Generator:1 x 150 kW CAT C9

Hull

Steel

### Accommodation

Cabins

1 Master, 1 Vip, 2 Double, 2 Twin

Guests

12

Crew

20

## Tenders & Toys



### **Destinations & Prices**

#### Cruising Areas

Turkey, Dodacanese Islands, Athens, Cyclades

#### Charter Prices

€660,000 per week (Low Season: May, October) €660,000 per week (Mid Season: June, September) €740,000 per week (High Season: July, August)