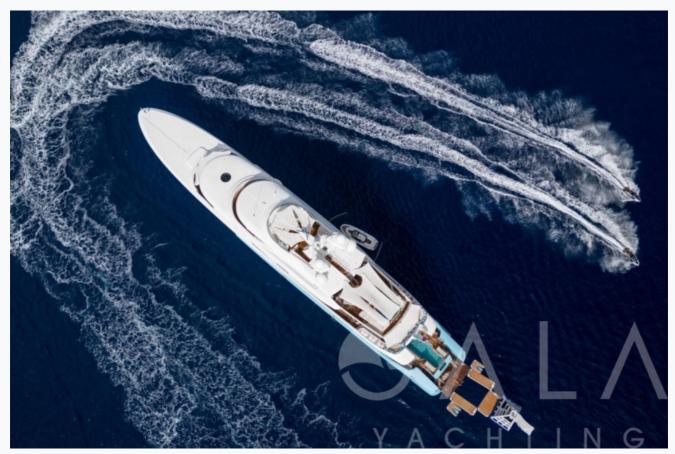

72.0 m / 236.3 ft

Beam

12.2 m / 40.04 ft

Draft

3.75 m / 12.31 ft

Speed

14-17 Knots

Main Engine(s)