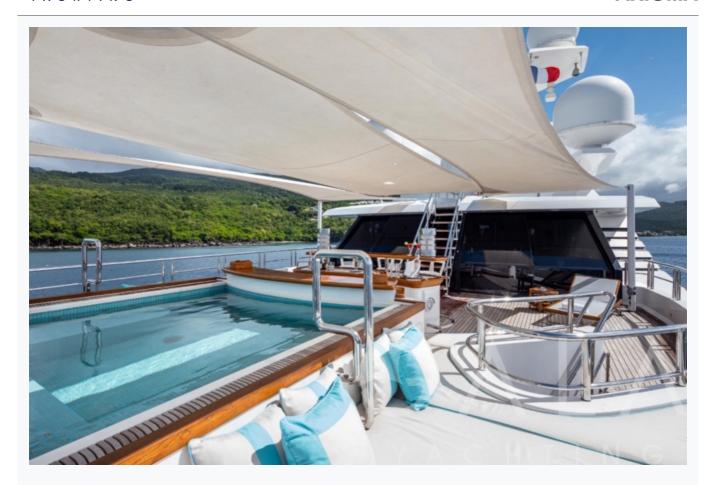

|                         |
| Cabins                        | 1 Master, 1 Vip, 2 Double, 2 Twin            |                         |
| Guests                        | 12                                           |                         |
| Crew                          | 20                                           |                         |
| Speed                         | 14-17 Knots                                  |                         |
| ow Season<br>May, October     |                                              | Per Week <b>€660,00</b> |
| Mid Season<br>June, September |                                              | Per Week <b>€660,00</b> |































































































































# Specifications

Built / Refit

2013 / 2023

Builder

**DUNYA YACHTS** 

Base Port

Bodrum

Length

72.0 m / 236.3 ft

Beam

12.2 m / 40.04 ft

Draft

3.75 m / 12.31 ft

Speed

14-17 Knots

Main Engine(s)

2 X Caterpillar 3150 HP

Generator(s)

4 x 215 kW CAT C9 Emergency Generator:1 x 150 kW CAT C9

Hull

Steel

### Accommodation

Cabins

1 Master, 1 Vip, 2 Double, 2 Twin

Guests

12

Crew

20

## Tenders & Toys



### **Destinations & Prices**

#### Cruising Areas

Turkey, Dodacanese Islands, Athens, Cyclades

#### Charter Prices

€660,000 per week (Low Season: May, October) €660,000 per week (Mid Season: June, September) €740,000 per week (High Season: July, August)