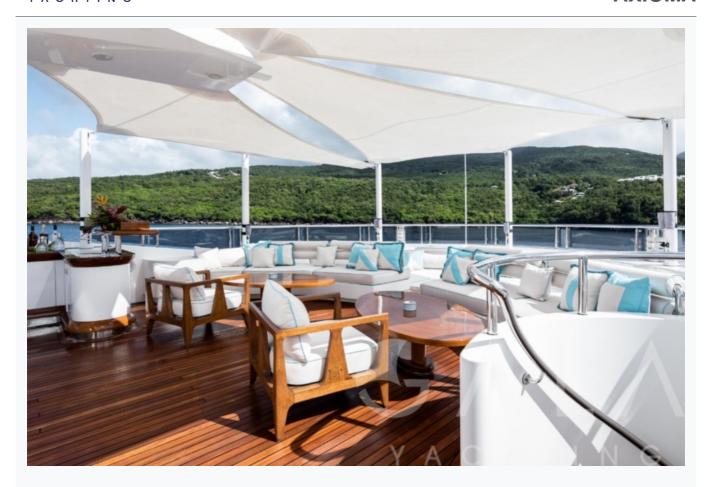

|                         |
| Cabins                        | 1 Master, 1 Vip, 2 Double, 2 Twin            |                         |
| Guests                        | 12                                           |                         |
| Crew                          | 20                                           |                         |
| Speed                         | 14-17 Knots                                  |                         |
| ow Season<br>May, October     |                                              | Per Week <b>€660,00</b> |
| Mid Season<br>June, September |                                              | Per Week <b>€660,00</b> |































































































































# Specifications

Built / Refit

2013 / 2023

Builder

**DUNYA YACHTS** 

Base Port

Bodrum

Length

72.0 m / 236.3 ft

Beam

12.2 m / 40.04 ft

Draft

3.75 m / 12.31 ft

Speed

14-17 Knots

Main Engine(s)

2 X Caterpillar 3150 HP

Generator(s)

4 x 215 kW CAT C9 Emergency Generator:1 x 150 kW CAT C9

Hull

Steel

### Accommodation

Cabins

1 Master, 1 Vip, 2 Double, 2 Twin

Guests

12

Crew

20

## Tenders & Toys



### **Destinations & Prices**

#### Cruising Areas

Turkey, Dodacanese Islands, Athens, Cyclades

#### Charter Prices

€660,000 per week (Low Season: May, October) €660,000 per week (Mid Season: June, September) €740,000 per week (High Season: July, August)