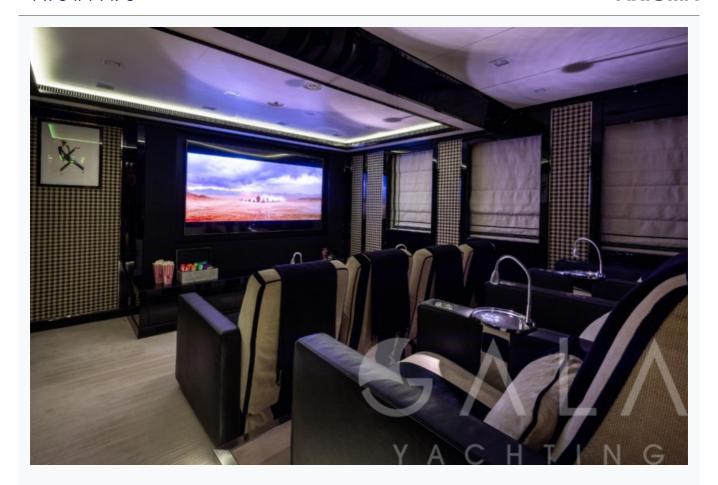

|                         |
| Cabins                        | 1 Master, 1 Vip, 2 Double, 2 Twin            |                         |
| Guests                        | 12                                           |                         |
| Crew                          | 20                                           |                         |
| Speed                         | 14-17 Knots                                  |                         |
| ow Season<br>May, October     |                                              | Per Week <b>€660,00</b> |
| Mid Season<br>June, September |                                              | Per Week <b>€660,00</b> |































































































































# Specifications

Built / Refit

2013 / 2023

Builder

**DUNYA YACHTS** 

Base Port

Bodrum

Length

72.0 m / 236.3 ft

Beam

12.2 m / 40.04 ft

Draft

3.75 m / 12.31 ft

Speed

14-17 Knots

Main Engine(s)

2 X Caterpillar 3150 HP

Generator(s)

4 x 215 kW CAT C9 Emergency Generator:1 x 150 kW CAT C9

Hull

Steel

### Accommodation

Cabins

1 Master, 1 Vip, 2 Double, 2 Twin

Guests

12

Crew

20

## Tenders & Toys



### **Destinations & Prices**

#### Cruising Areas

Turkey, Dodacanese Islands, Athens, Cyclades

#### Charter Prices

€660,000 per week (Low Season: May, October) €660,000 per week (Mid Season: June, September) €740,000 per week (High Season: July, August)