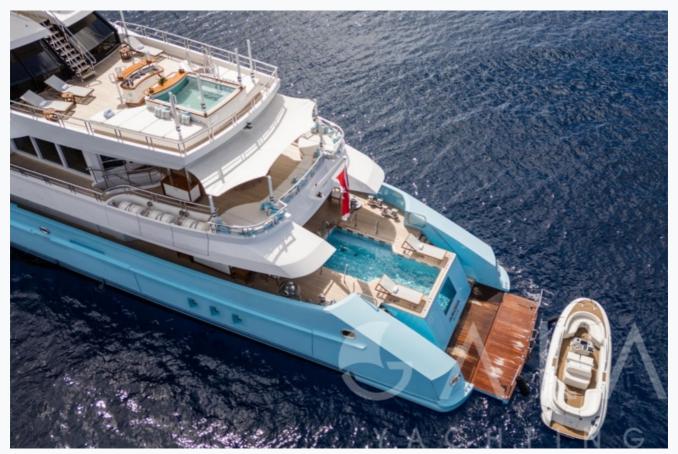

|                         |
| Cabins Total                  | 6                                            |                         |
| Cabins                        | 1 Master, 1 Vip, 2 Double, 2 Twin            |                         |
| Guests                        | 12                                           |                         |
| Crew                          | 20                                           |                         |
| Speed                         | 14-17 Knots                                  |                         |
| ow Season<br>May, October     |                                              | Per Week <b>€660,00</b> |
| Mid Season<br>June, September |                                              | Per Week <b>€660,00</b> |































































































































# Specifications

Built / Refit

2013 / 2023

Builder

**DUNYA YACHTS** 

Base Port

Bodrum

Length

72.0 m / 236.3 ft

Beam

12.2 m / 40.04 ft

Draft

3.75 m / 12.31 ft

Speed

14-17 Knots

Main Engine(s)

2 X Caterpillar 3150 HP

Generator(s)

4 x 215 kW CAT C9 Emergency Generator:1 x 150 kW CAT C9

Hull

Steel

### Accommodation

Cabins

1 Master, 1 Vip, 2 Double, 2 Twin

Guests

12

Crew

20

## Tenders & Toys



### **Destinations & Prices**

#### Cruising Areas

Turkey, Dodacanese Islands, Athens, Cyclades

#### Charter Prices

€660,000 per week (Low Season: May, October) €660,000 per week (Mid Season: June, September) €740,000 per week (High Season: July, August)