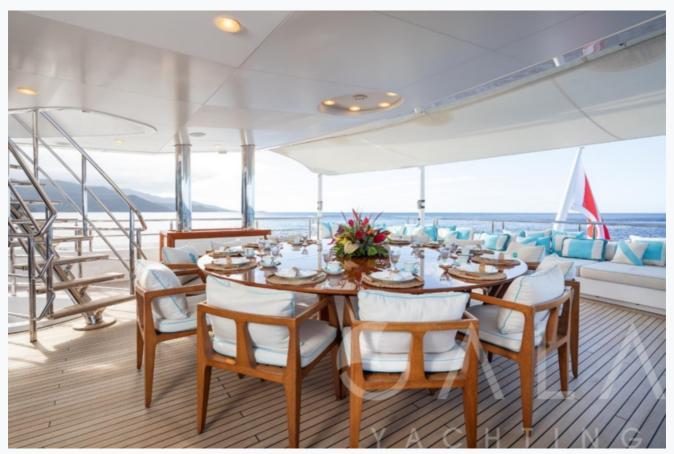

|                         |
| Cabins                        | 1 Master, 1 Vip, 2 Double, 2 Twin            |                         |
| Guests                        | 12                                           |                         |
| Crew                          | 20                                           |                         |
| Speed                         | 14-17 Knots                                  |                         |
| ow Season<br>May, October     |                                              | Per Week <b>€660,00</b> |
| Mid Season<br>June, September |                                              | Per Week <b>€660,00</b> |































































































































# Specifications

Built / Refit

2013 / 2023

Builder

**DUNYA YACHTS** 

Base Port

Bodrum

Length

72.0 m / 236.3 ft

Beam

12.2 m / 40.04 ft

Draft

3.75 m / 12.31 ft

Speed

14-17 Knots

Main Engine(s)

2 X Caterpillar 3150 HP

Generator(s)

4 x 215 kW CAT C9 Emergency Generator:1 x 150 kW CAT C9

Hull

Steel

### Accommodation

Cabins

1 Master, 1 Vip, 2 Double, 2 Twin

Guests

12

Crew

20

## Tenders & Toys



### **Destinations & Prices**

#### Cruising Areas

Turkey, Dodacanese Islands, Athens, Cyclades

#### Charter Prices

€660,000 per week (Low Season: May, October) €660,000 per week (Mid Season: June, September) €740,000 per week (High Season: July, August)