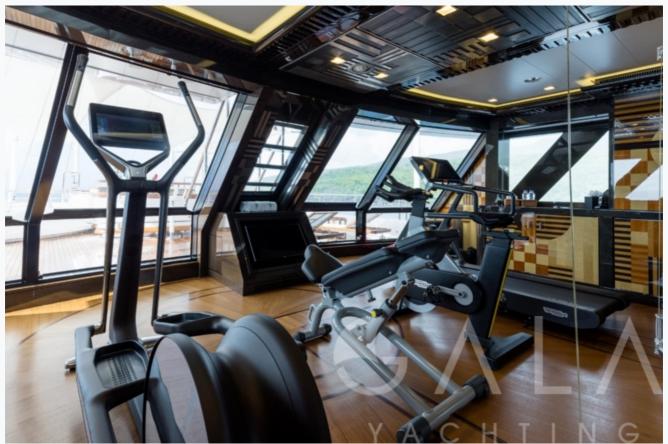

|                         |
| Cabins                        | 1 Master, 1 Vip, 2 Double, 2 Twin            |                         |
| Guests                        | 12                                           |                         |
| Crew                          | 20                                           |                         |
| Speed                         | 14-17 Knots                                  |                         |
| ow Season<br>May, October     |                                              | Per Week <b>€660,00</b> |
| Mid Season<br>June, September |                                              | Per Week <b>€660,00</b> |































































































































# Specifications

Built / Refit

2013 / 2023

Builder

**DUNYA YACHTS** 

Base Port

Bodrum

Length

72.0 m / 236.3 ft

Beam

12.2 m / 40.04 ft

Draft

3.75 m / 12.31 ft

Speed

14-17 Knots

Main Engine(s)

2 X Caterpillar 3150 HP

Generator(s)

4 x 215 kW CAT C9 Emergency Generator:1 x 150 kW CAT C9

Hull

Steel

### Accommodation

Cabins

1 Master, 1 Vip, 2 Double, 2 Twin

Guests

12

Crew

20

## Tenders & Toys



### **Destinations & Prices**

#### Cruising Areas

Turkey, Dodacanese Islands, Athens, Cyclades

#### Charter Prices

€660,000 per week (Low Season: May, October) €660,000 per week (Mid Season: June, September) €740,000 per week (High Season: July, August)