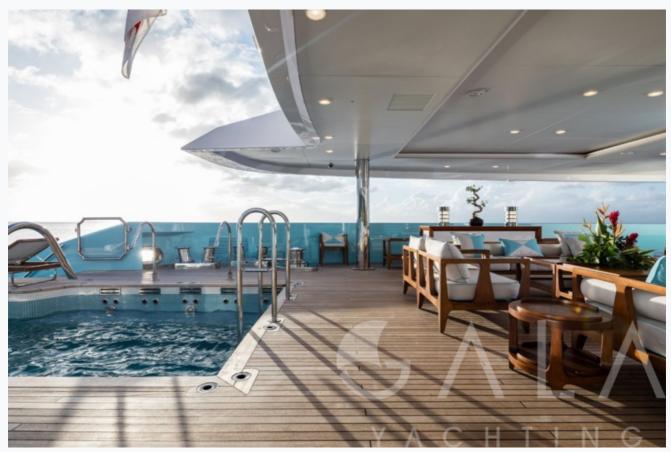

|                         |
| Cabins                        | 1 Master, 1 Vip, 2 Double, 2 Twin            |                         |
| Guests                        | 12                                           |                         |
| Crew                          | 20                                           |                         |
| Speed                         | 14-17 Knots                                  |                         |
| ow Season<br>May, October     |                                              | Per Week <b>€660,00</b> |
| Mid Season<br>June, September |                                              | Per Week <b>€660,00</b> |































































































































# Specifications

Built / Refit

2013 / 2023

Builder

**DUNYA YACHTS** 

Base Port

Bodrum

Length

72.0 m / 236.3 ft

Beam

12.2 m / 40.04 ft

Draft

3.75 m / 12.31 ft

Speed

14-17 Knots

Main Engine(s)

2 X Caterpillar 3150 HP

Generator(s)

4 x 215 kW CAT C9 Emergency Generator:1 x 150 kW CAT C9

Hull

Steel

### Accommodation

Cabins

1 Master, 1 Vip, 2 Double, 2 Twin

Guests

12

Crew

20

## Tenders & Toys



### **Destinations & Prices**

#### Cruising Areas

Turkey, Dodacanese Islands, Athens, Cyclades

#### Charter Prices

€660,000 per week (Low Season: May, October) €660,000 per week (Mid Season: June, September) €740,000 per week (High Season: July, August)