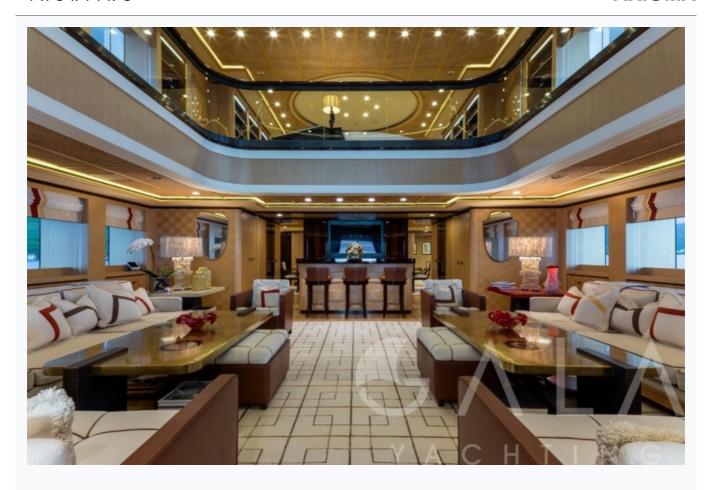

|                         |
| Cabins                        | 1 Master, 1 Vip, 2 Double, 2 Twin            |                         |
| Guests                        | 12                                           |                         |
| Crew                          | 20                                           |                         |
| Speed                         | 14-17 Knots                                  |                         |
| ow Season<br>May, October     |                                              | Per Week <b>€660,00</b> |
| Mid Season<br>June, September |                                              | Per Week <b>€660,00</b> |































































































































# Specifications

Built / Refit

2013 / 2023

Builder

**DUNYA YACHTS** 

Base Port

Bodrum

Length

72.0 m / 236.3 ft

Beam

12.2 m / 40.04 ft

Draft

3.75 m / 12.31 ft

Speed

14-17 Knots

Main Engine(s)

2 X Caterpillar 3150 HP

Generator(s)

4 x 215 kW CAT C9 Emergency Generator:1 x 150 kW CAT C9

Hull

Steel

### Accommodation

Cabins

1 Master, 1 Vip, 2 Double, 2 Twin

Guests

12

Crew

20

## Tenders & Toys



### **Destinations & Prices**

#### Cruising Areas

Turkey, Dodacanese Islands, Athens, Cyclades

#### Charter Prices

€660,000 per week (Low Season: May, October) €660,000 per week (Mid Season: June, September) €740,000 per week (High Season: July, August)