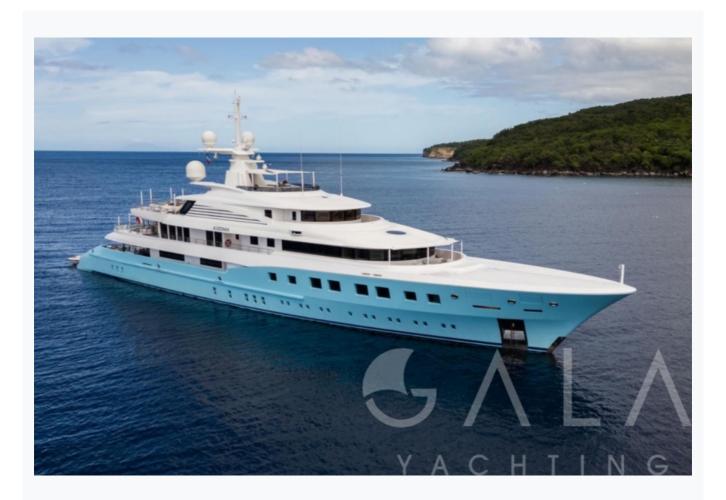

# Specifications

Built / Refit

2013 / 2023

Builder

**DUNYA YACHTS** 

Base Port

Bodrum

Length

72.0 m / 236.3 ft

Beam

12.2 m / 40.04 ft

Draft

3.75 m / 12.31 ft

Speed

14-17 Knots

Main Engine(s)