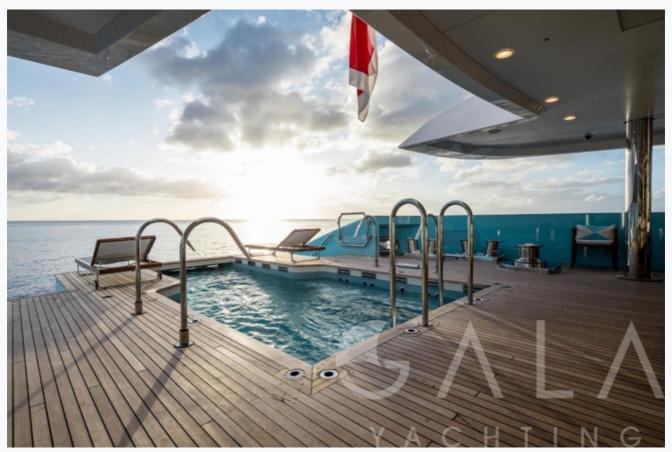

|
| Cabins Total                  | 6                                            |                         |
| Cabins                        | 1 Master, 1 Vip, 2 Double, 2 Twin            |                         |
| Guests                        | 12                                           |                         |
| Crew                          | 20                                           |                         |
| Speed                         | 14-17 Knots                                  |                         |
| ow Season<br>May, October     |                                              | Per Week <b>€660,00</b> |
| Mid Season<br>June, September |                                              | Per Week <b>€660,00</b> |































































































































# Specifications

Built / Refit

2013 / 2023

Builder

**DUNYA YACHTS** 

Base Port

Bodrum

Length

72.0 m / 236.3 ft

Beam

12.2 m / 40.04 ft

Draft

3.75 m / 12.31 ft

Speed

14-17 Knots

Main Engine(s)

2 X Caterpillar 3150 HP

Generator(s)

4 x 215 kW CAT C9 Emergency Generator:1 x 150 kW CAT C9

Hull

Steel

### Accommodation

Cabins

1 Master, 1 Vip, 2 Double, 2 Twin

Guests

12

Crew

20

## Tenders & Toys



### **Destinations & Prices**

#### Cruising Areas

Turkey, Dodacanese Islands, Athens, Cyclades

#### Charter Prices

€660,000 per week (Low Season: May, October) €660,000 per week (Mid Season: June, September) €740,000 per week (High Season: July, August)