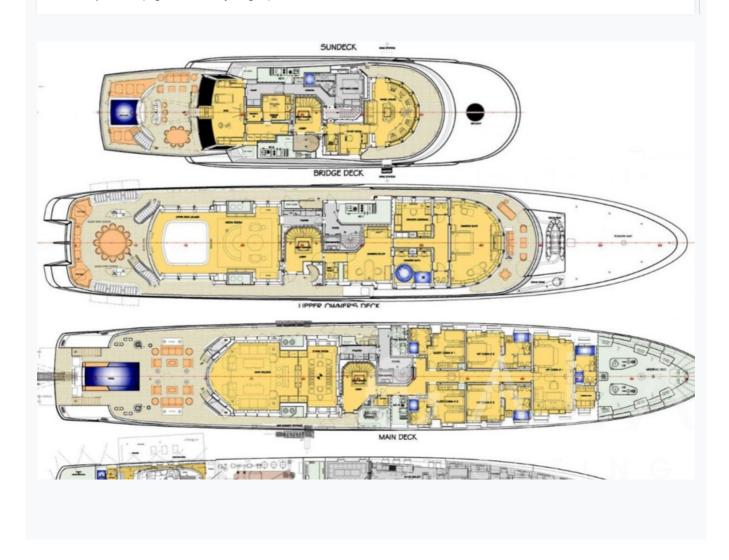

### Accommodation

Cabins

1 Master, 1 Vip, 2 Double, 2 Twin

Guests

12

Crew

20