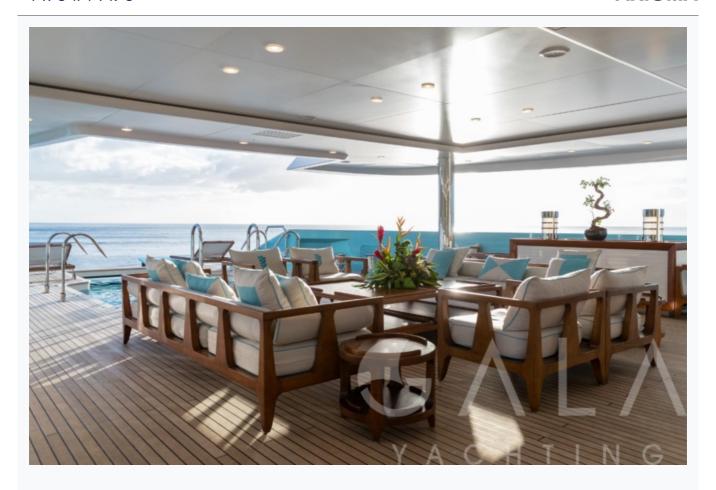

|
| Cabins Total                  | 6                                            |                         |
| Cabins                        | 1 Master, 1 Vip, 2 Double, 2 Twin            |                         |
| Guests                        | 12                                           |                         |
| Crew                          | 20                                           |                         |
| Speed                         | 14-17 Knots                                  |                         |
| ow Season<br>May, October     |                                              | Per Week <b>€660,00</b> |
| Mid Season<br>June, September |                                              | Per Week <b>€660,00</b> |































































































































# Specifications

Built / Refit

2013 / 2023

Builder

**DUNYA YACHTS** 

Base Port

Bodrum

Length

72.0 m / 236.3 ft

Beam

12.2 m / 40.04 ft

Draft

3.75 m / 12.31 ft

Speed

14-17 Knots

Main Engine(s)

2 X Caterpillar 3150 HP

Generator(s)

4 x 215 kW CAT C9 Emergency Generator:1 x 150 kW CAT C9

Hull

Steel

### Accommodation

Cabins

1 Master, 1 Vip, 2 Double, 2 Twin

Guests

12

Crew

20

## Tenders & Toys



### **Destinations & Prices**

#### Cruising Areas

Turkey, Dodacanese Islands, Athens, Cyclades

#### Charter Prices

€660,000 per week (Low Season: May, October) €660,000 per week (Mid Season: June, September) €740,000 per week (High Season: July, August)