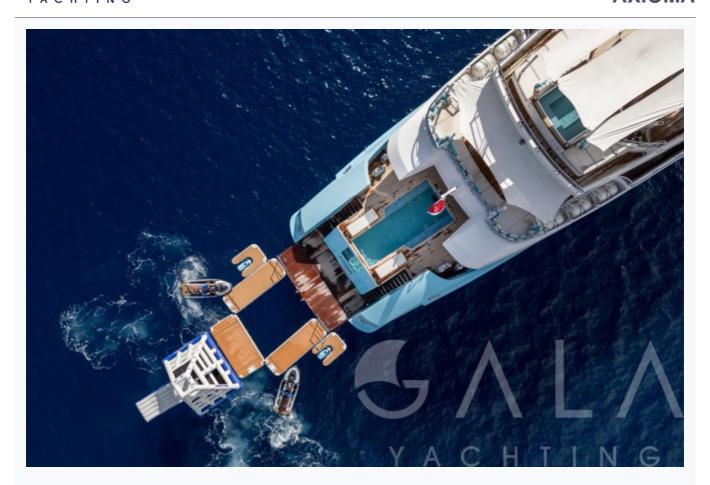

|                         |
| Cabins                        | 1 Master, 1 Vip, 2 Double, 2 Twin            |                         |
| Guests                        | 12                                           |                         |
| Crew                          | 20                                           |                         |
| Speed                         | 14-17 Knots                                  |                         |
| ow Season<br>May, October     |                                              | Per Week <b>€660,00</b> |
| Mid Season<br>June, September |                                              | Per Week <b>€660,00</b> |































































































































# Specifications

Built / Refit

2013 / 2023

Builder

**DUNYA YACHTS** 

Base Port

Bodrum

Length

72.0 m / 236.3 ft

Beam

12.2 m / 40.04 ft

Draft

3.75 m / 12.31 ft

Speed

14-17 Knots

Main Engine(s)

2 X Caterpillar 3150 HP

Generator(s)

4 x 215 kW CAT C9 Emergency Generator:1 x 150 kW CAT C9

Hull

Steel

### Accommodation

Cabins

1 Master, 1 Vip, 2 Double, 2 Twin

Guests

12

Crew

20

## Tenders & Toys



### **Destinations & Prices**

#### Cruising Areas

Turkey, Dodacanese Islands, Athens, Cyclades

#### Charter Prices

€660,000 per week (Low Season: May, October) €660,000 per week (Mid Season: June, September) €740,000 per week (High Season: July, August)