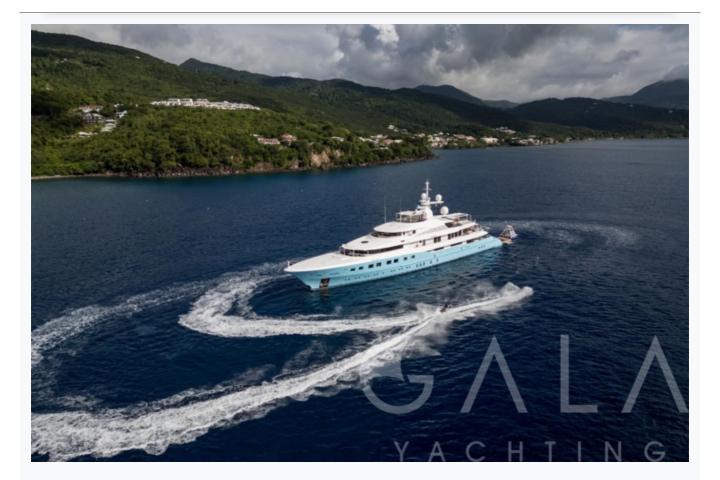

|                         |
| Cabins Total                  | 6                                            |                         |
| Cabins                        | 1 Master, 1 Vip, 2 Double, 2 Twin            |                         |
| Guests                        | 12                                           |                         |
| Crew                          | 20                                           |                         |
| Speed                         | 14-17 Knots                                  |                         |
| ow Season<br>May, October     |                                              | Per Week <b>€660,00</b> |
| Mid Season<br>June, September |                                              | Per Week <b>€660,00</b> |































































































































# Specifications

Built / Refit

2013 / 2023

Builder

**DUNYA YACHTS** 

Base Port

Bodrum

Length

72.0 m / 236.3 ft

Beam

12.2 m / 40.04 ft

Draft

3.75 m / 12.31 ft

Speed

14-17 Knots

Main Engine(s)

2 X Caterpillar 3150 HP

Generator(s)

4 x 215 kW CAT C9 Emergency Generator:1 x 150 kW CAT C9

Hull

Steel

### Accommodation

Cabins

1 Master, 1 Vip, 2 Double, 2 Twin

Guests

12

Crew

20

## Tenders & Toys



### **Destinations & Prices**

#### Cruising Areas

Turkey, Dodacanese Islands, Athens, Cyclades

#### Charter Prices

€660,000 per week (Low Season: May, October) €660,000 per week (Mid Season: June, September) €740,000 per week (High Season: July, Augus