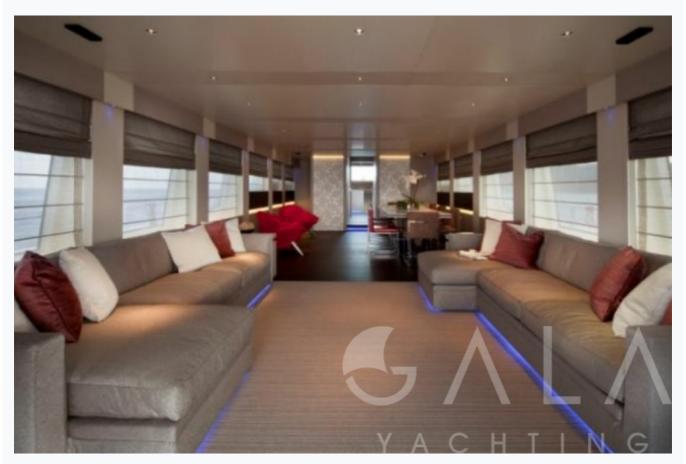

### Accommodation

Cabins

1 Master, 2 Double, 2 Twin, 2 Bunkbed

Guests

10

Crew

6

Bathroom

Ensuite with shower cells

Toilet type

Electric vacuum flush

Air-conditioning

Yes

TV System

In salon and all cabins

Music System

In salon, All cabins, Deck speakers

Other Equipment

CD/DVD player in each cabin, WiFi internet