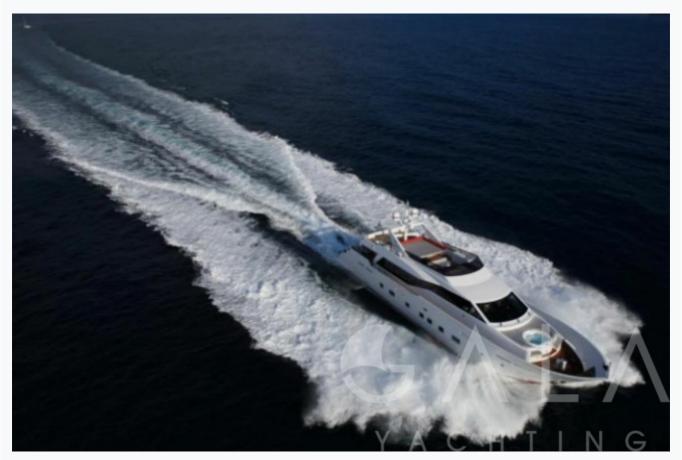

# **AURORA** (Tecnomar 100)

| Specifications                           |
|------------------------------------------|
| Built / Refit 2011                       |
| Builder TECNOMAR                         |
| Base Port Athens                         |
| Length 30.6 m / 100.0 ft                 |
| Beam<br>6.5 m / 21 ft                    |
| Draft 3.3 m / 11 ft                      |
| Speed 20 Knots                           |
| Main Engine(s) 2 x Diesel CAT 1825 ACERT |
| Fuel Consumption 500 It at cruising      |
| Hull<br>GRP                              |

# **AURORA** (Tecnomar 100)