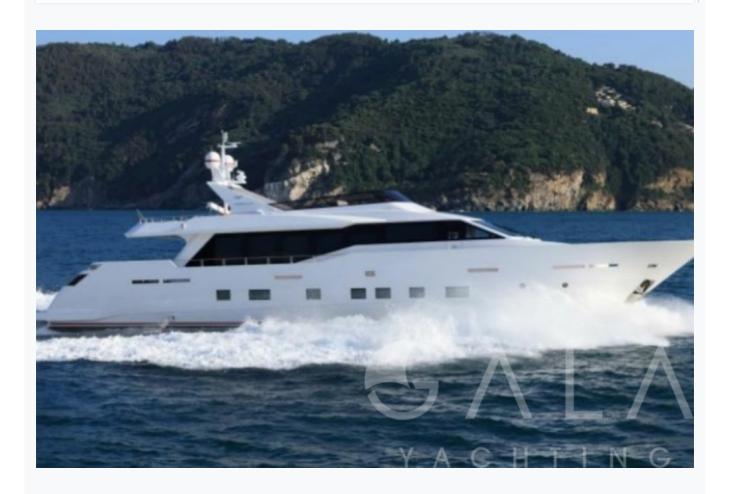

# **AURORA** (Tecnomar 100)

| Specifications                           |
|------------------------------------------|
| Built / Refit 2011                       |
| Builder TECNOMAR                         |
| Base Port Athens                         |
| Length 30.6 m / 100.0 ft                 |
| Beam<br>6.5 m / 21 ft                    |
| Draft 3.3 m / 11 ft                      |
| Speed 20 Knots                           |
| Main Engine(s) 2 x Diesel CAT 1825 ACERT |
| Fuel Consumption 500 It at cruising      |
| Hull<br>GRP                              |

# **AURORA** (Tecnomar 100)