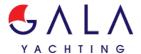

# **AURORA** (Tecnomar 100)

| Specifications                           |
|------------------------------------------|
| Built / Refit 2011                       |
| Builder TECNOMAR                         |
| Base Port Athens                         |
| Length 30.6 m / 100.0 ft                 |
| Beam<br>6.5 m / 21 ft                    |
| Draft 3.3 m / 11 ft                      |
| Speed 20 Knots                           |
| Main Engine(s) 2 x Diesel CAT 1825 ACERT |
| Fuel Consumption 500 It at cruising      |
| Hull<br>GRP                              |

# **AURORA** (Tecnomar 100)