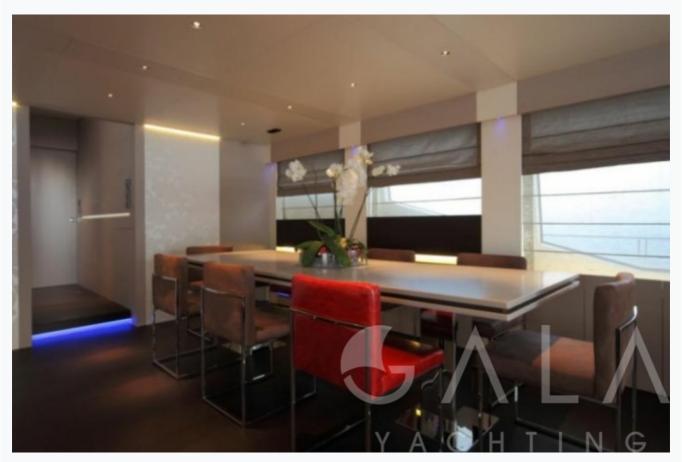

### Accommodation

Cabins

1 Master, 2 Double, 2 Twin, 2 Bunkbed

Guests

10

Crew

6

Bathroom

Ensuite with shower cells

Toilet type

Electric vacuum flush

Air-conditioning

Yes

TV System

In salon and all cabins

Music System

In salon, All cabins, Deck speakers

Other Equipment

CD/DVD player in each cabin, WiFi internet