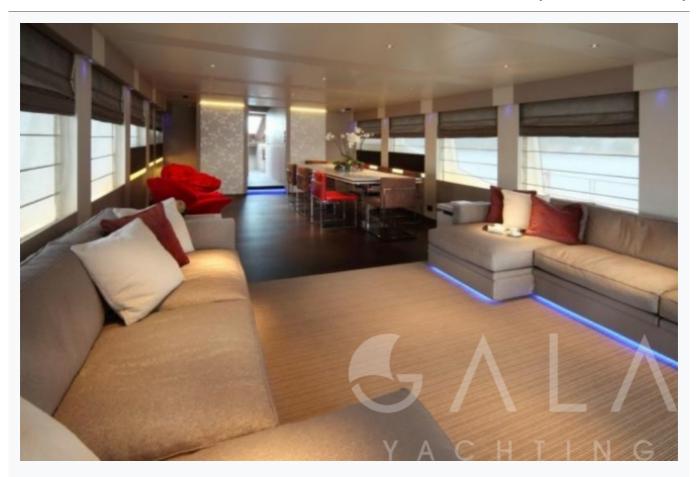

### Accommodation

Cabins

1 Master, 2 Double, 2 Twin, 2 Bunkbed

Guests

10

Crew

6

Bathroom

Ensuite with shower cells

Toilet type

Electric vacuum flush

Air-conditioning

Yes

TV System

In salon and all cabins

Music System

In salon, All cabins, Deck speakers

Other Equipment

CD/DVD player in each cabin, WiFi internet