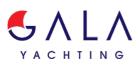

# **AURORA** (Tecnomar 100)

| Specifications                           |
|------------------------------------------|
| Built / Refit 2011                       |
| Builder TECNOMAR                         |
| Base Port Athens                         |
| Length 30.6 m / 100.0 ft                 |
| Beam<br>6.5 m / 21 ft                    |
| Draft 3.3 m / 11 ft                      |
| Speed 20 Knots                           |
| Main Engine(s) 2 x Diesel CAT 1825 ACERT |
| Fuel Consumption 500 It at cruising      |
| Hull<br>GRP                              |

# **AURORA** (Tecnomar 100)