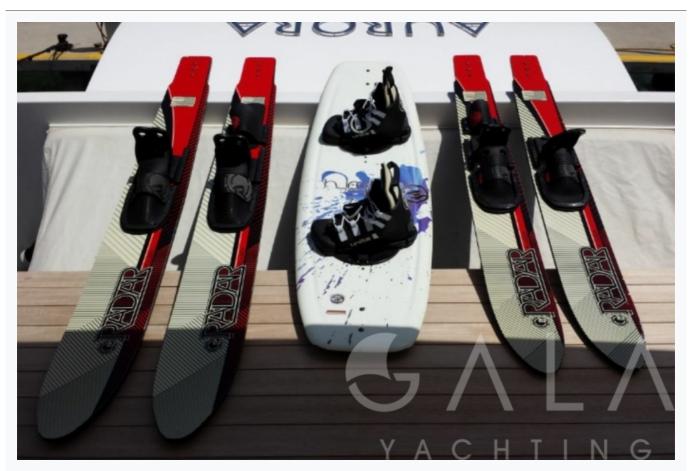

# Tenders & Toys

Tenders

Zodiac 4m with Yamaha 40HP

Water Toys

Jet ski, 2 x Water Skis, Wakeboard, SUP, powerdiveTubes, Banana

Deck Equipment

Snorkelling equipment, Fishing tackle, Jacuzzi on deck