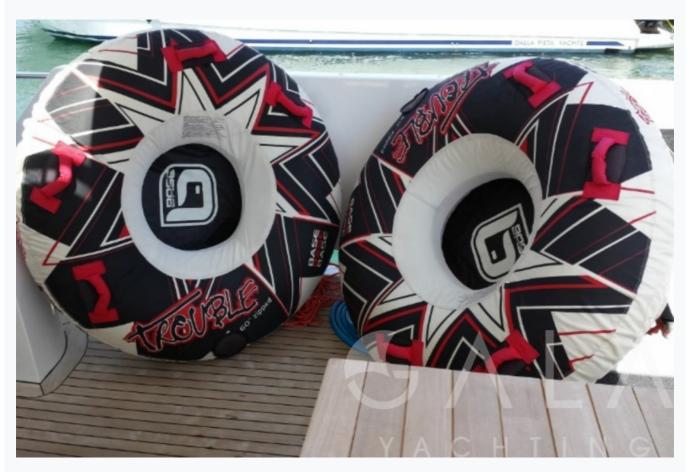

# Tenders & Toys

Tenders

Zodiac 4m with Yamaha 40HP

Water Toys

Jet ski, 2 x Water Skis, Wakeboard, SUP, powerdiveTubes, Banana

Deck Equipment

Snorkelling equipment, Fishing tackle, Jacuzzi on deck