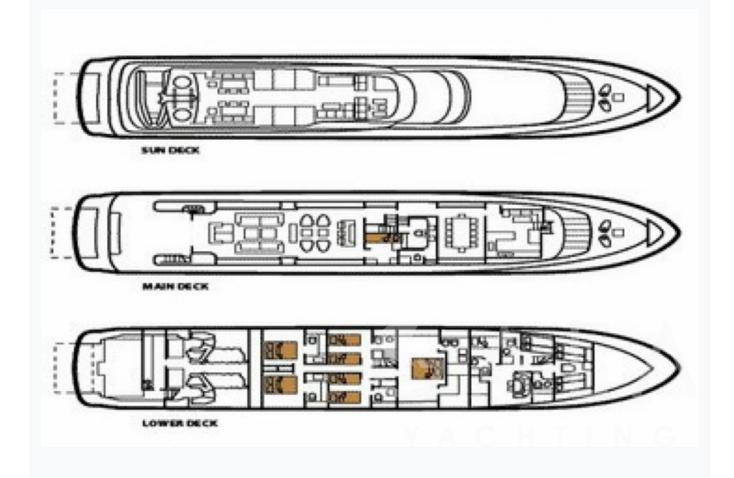

leaning material and basic consumable stores for engine-room, deck and cabins, etc., the crew's wages, food and the insurance of the yacht for marine risk and third party claims and the crew for employer's liability insurance.

#### VAT 12 % is not included in charter rate

**APA** (Advance Provisioning Allowance): The Charterer will be charged extra, at cost to the yacht, for all other expenses, which is covered by the APA, 30 % of the charter fee. These expenses include fuel for the yacht, fuel for the ski-boats or other tenders, food for the charterers, wines, beers, spirits and soft drinks for the Charterers, other consumable stores, berthing dues and other harbour charges away from the yacht's own berth,hire costs of special equipment placed on board at the request of the Charterer.