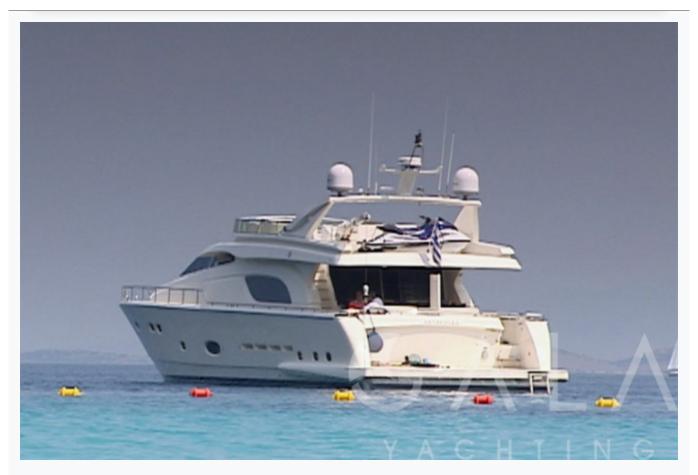

Athens

| Boat Details                  |                         |                  |
|-------------------------------|-------------------------|------------------|
| Builder                       | FERRETTI YACHTS         |                  |
| Base Port                     | Athens                  |                  |
| Destination                   | Athens, Cyclades        |                  |
| Length                        | 24.0 m / 79.0 ft        |                  |
| Built / Refit                 | 2004 / 2014             |                  |
| Cabins Total                  | 4                       |                  |
| Cabins                        | 1 Master, 1 Vip, 2 Twin |                  |
| Guests                        | 8                       |                  |
| Crew                          | 4                       |                  |
| Speed                         | 25-33 Knots             |                  |
| ow Season<br>May, October     |                         | Per Week €30,80  |
| Mid Season<br>lune, September |                         | Per Week €30,80  |
| High Season<br>July, August   |                         | Per Week €33,600 |

2X GENERATORS 22 KW

| Specifications                      |
|-------------------------------------|
| Built / Refit<br>2004 / 2014        |
| Builder FERRETTI YACHTS             |
| Base Port Athens                    |
| Length 24.0 m / 79.0 ft             |
| Beam<br>6 m / 20 ft                 |
| Draft 2.27 m / 7 ft                 |
| Speed 25-33 Knots                   |
| Main Engine(s) 2 X MTU 12V 2000     |
| Fuel Consumption 450 It at cruising |
| Generator(s)                        |