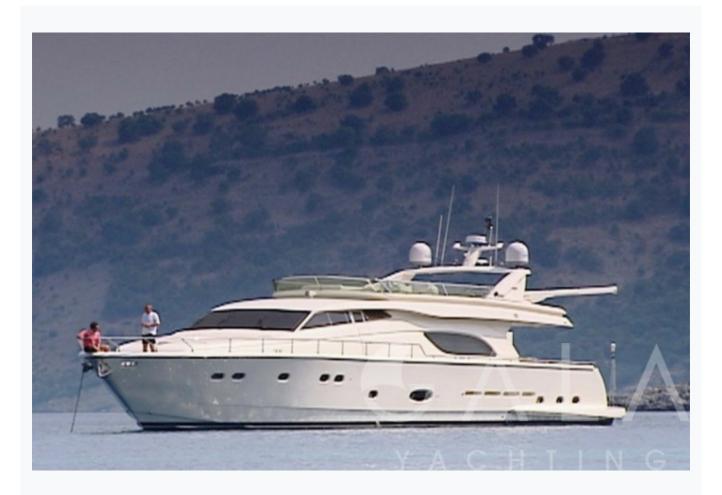

Athens

| Boat Details                  |                         |                  |
|-------------------------------|-------------------------|------------------|
| Builder                       | FERRETTI YACHTS         |                  |
| Base Port                     | Athens                  |                  |
| Destination                   | Athens, Cyclades        |                  |
| Length                        | 24.0 m / 79.0 ft        |                  |
| Built / Refit                 | 2004 / 2014             |                  |
| Cabins Total                  | 4                       |                  |
| Cabins                        | 1 Master, 1 Vip, 2 Twin |                  |
| Guests                        | 8                       |                  |
| Crew                          | 4                       |                  |
| Speed                         | 25-33 Knots             |                  |
| ow Season<br>May, October     |                         | Per Week €30,80  |
| Mid Season<br>lune, September |                         | Per Week €30,80  |
| High Season<br>July, August   |                         | Per Week €33,600 |

2X GENERATORS 22 KW

| Specifications                      |
|-------------------------------------|
| Built / Refit<br>2004 / 2014        |
| Builder FERRETTI YACHTS             |
| Base Port Athens                    |
| Length 24.0 m / 79.0 ft             |
| Beam<br>6 m / 20 ft                 |
| Draft 2.27 m / 7 ft                 |
| Speed 25-33 Knots                   |
| Main Engine(s) 2 X MTU 12V 2000     |
| Fuel Consumption 450 It at cruising |
| Generator(s)                        |