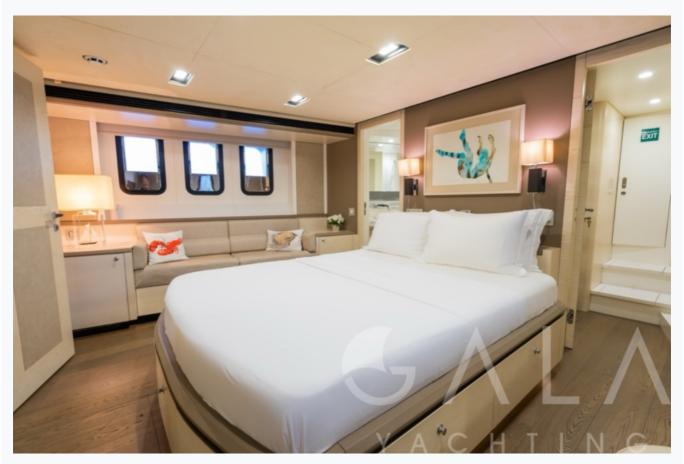

### Accommodation

| Cabins 1 Master, 1 Vip, 2 Twin, 1 Single |  |
|------------------------------------------|--|
| Bathroom Ensuite with shower cells       |  |
| Toilet type Electric vacuum flush        |  |