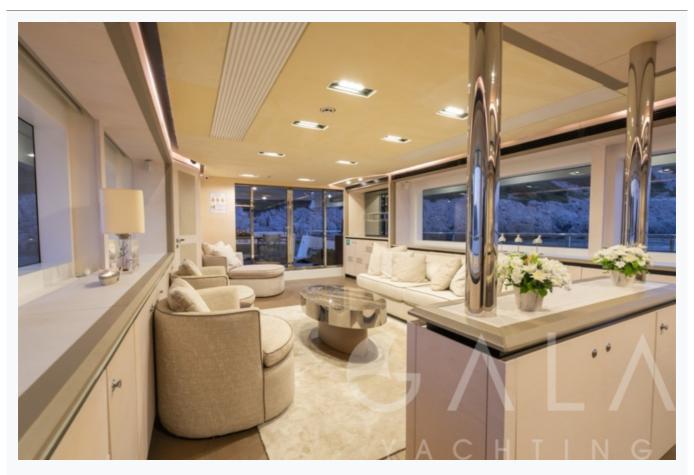

### Accommodation

| Cabins 1 Master, 1 Vip, 2 Twin, 1 Single |  |
|------------------------------------------|--|
| Bathroom Ensuite with shower cells       |  |
| Toilet type Electric vacuum flush        |  |