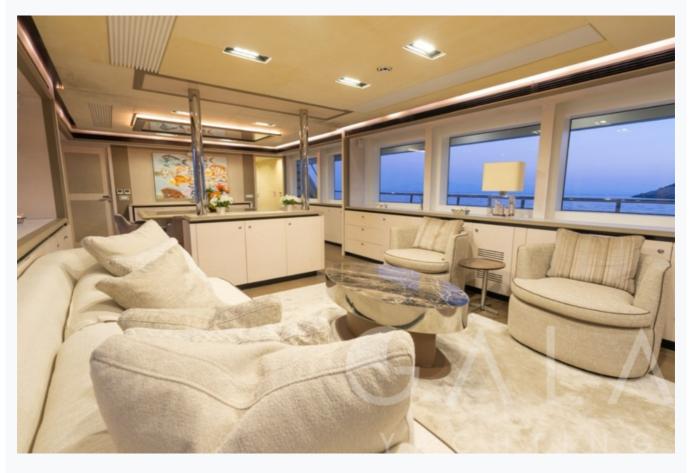

### Accommodation

| Cabins 1 Master, 1 Vip, 2 Twin, 1 Single |  |
|------------------------------------------|--|
| Bathroom Ensuite with shower cells       |  |
| Toilet type Electric vacuum flush        |  |