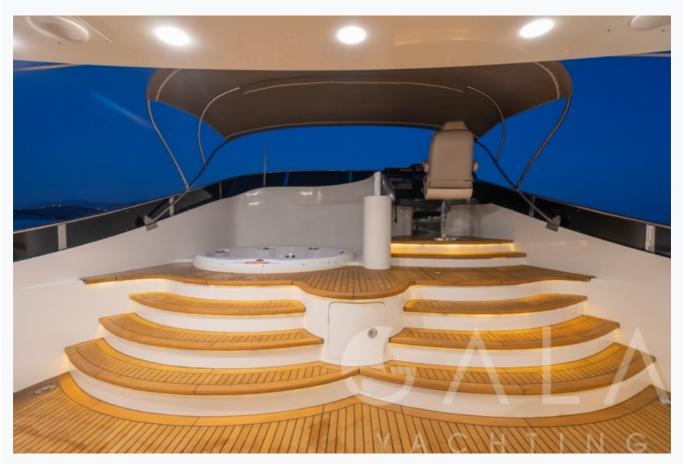

7 ft                    |                          |
| Built / Refit                 | 2014                                 |                          |
| Cabins Total                  | 5                                    |                          |
| Cabins                        | 1 Master, 1 Vip, 2 Twin, 1 Single    |                          |
| Speed                         | 10-12 Knots                          |                          |
| ow Season<br>May, October     |                                      | Per Week €39,000         |
| Mid Season<br>June, September |                                      | Per Week <b>€50,00</b> 0 |
| High Season<br>July, August   |                                      | Per Week <b>€55,00</b> 0 |



















































































# **ARCH SEA (Hg Yachting 31M)**





# **ARCH SEA (Hg Yachting 31M)**

| Specifications                     |
|------------------------------------|
| Built / Refit 2014                 |
| Builder HG YACHTING                |
| Base Port Marmaris                 |
| Length 31.0 m / 101.7 ft           |
| Beam 6.8 m / 22.32 ft              |
| Draft 3.2 m / 10.5 ft              |
| Speed 10-12 Knots                  |
| Main Engine(s) 2 x Cummins 400 BHP |
| Hull<br>Fiberglass                 |

### Accommodation

| Cabins 1 Master, 1 Vip, 2 Twin, 1 Single |  |
|------------------------------------------|--|
| Bathroom Ensuite with shower cells       |  |
| Toilet type Electric vacuum flush        |  |



## Tenders & Toys

#### Tenders

4.95 m Tender w