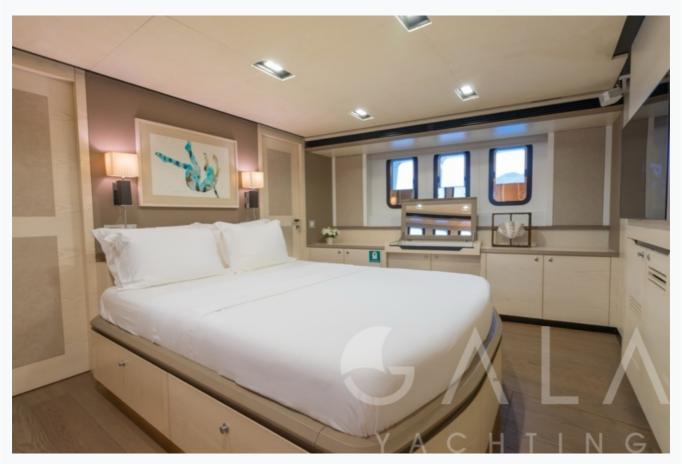

### Accommodation

| Cabins 1 Master, 1 Vip, 2 Twin, 1 Single |  |
|------------------------------------------|--|
| Bathroom Ensuite with shower cells       |  |
| Toilet type Electric vacuum flush        |  |