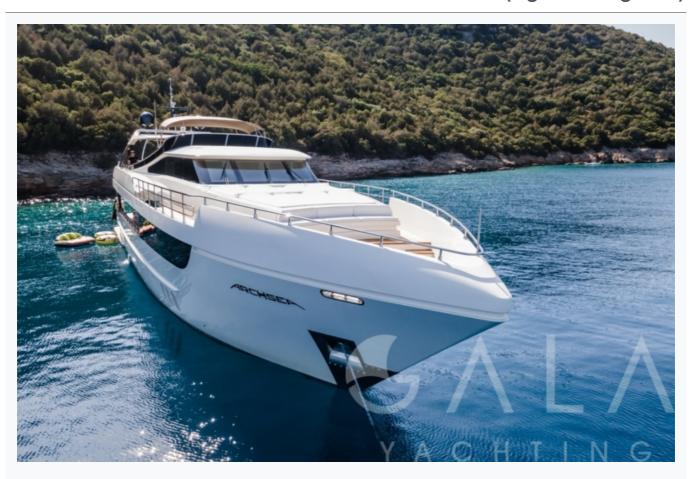

# **ARCH SEA (Hg Yachting 31M)**

| Specifications                     |
|------------------------------------|
| Built / Refit 2014                 |
| Builder HG YACHTING                |
| Base Port Marmaris                 |
| Length 31.0 m / 101.7 ft           |
| Beam 6.8 m / 22.32 ft              |
| Draft 3.2 m / 10.5 ft              |
| Speed 10-12 Knots                  |
| Main Engine(s) 2 x Cummins 400 BHP |
| Hull<br>Fiberglass                 |