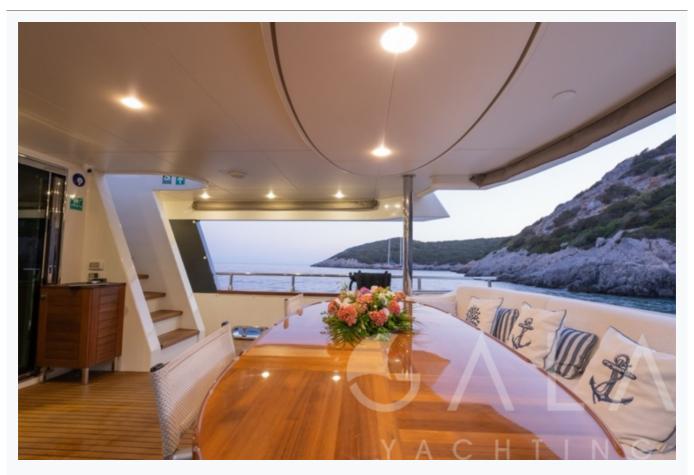

1.7 ft                    |                          |
| Built / Refit                 | 2014                                 |                          |
| Cabins Total                  | 5                                    |                          |
| Cabins                        | 1 Master, 1 Vip, 2 Twin, 1 Single    |                          |
| Speed                         | 10-12 Knots                          |                          |
| ow Season<br>May, October     |                                      | Per Week €39,000         |
| Mid Season<br>June, September |                                      | Per Week <b>€50,00</b> 0 |
| High Season<br>July, August   |                                      | Per Week <b>€55,00</b> 0 |



















































































# **ARCH SEA (Hg Yachting 31M)**





# **ARCH SEA (Hg Yachting 31M)**

| Specifications                     |
|------------------------------------|
| Built / Refit 2014                 |
| Builder HG YACHTING                |
| Base Port Marmaris                 |
| Length 31.0 m / 101.7 ft           |
| Beam 6.8 m / 22.32 ft              |
| Draft 3.2 m / 10.5 ft              |
| Speed 10-12 Knots                  |
| Main Engine(s) 2 x Cummins 400 BHP |
| Hull<br>Fiberglass                 |

### Accommodation

| Cabins 1 Master, 1 Vip, 2 Twin, 1 Single |  |
|------------------------------------------|--|
| Bathroom Ensuite with shower cells       |  |
| Toilet type Electric vacuum flush        |  |



## Tenders & Toys

#### Tenders

4.95 m Tender