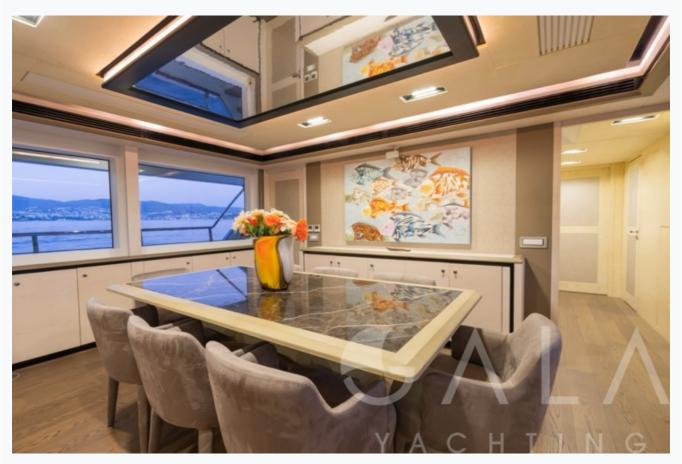

### Accommodation

| Cabins 1 Master, 1 Vip, 2 Twin, 1 Single |  |
|------------------------------------------|--|
| Bathroom Ensuite with shower cells       |  |
| Toilet type Electric vacuum flush        |  |