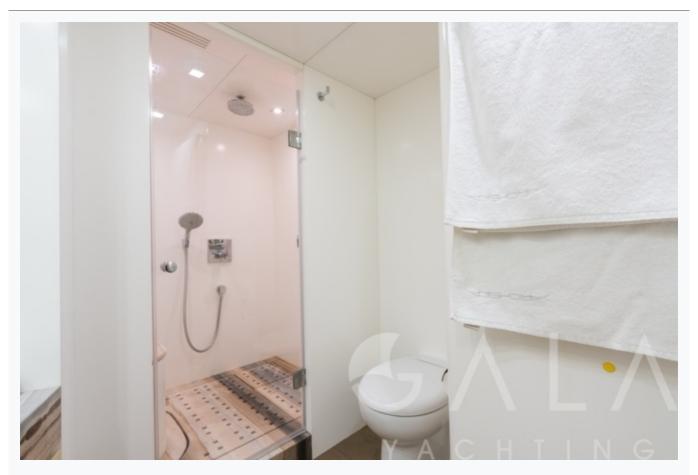

### Accommodation

| Cabins 1 Master, 1 Vip, 2 Twin, 1 Single |  |
|------------------------------------------|--|
| Bathroom Ensuite with shower cells       |  |
| Toilet type Electric vacuum flush        |  |