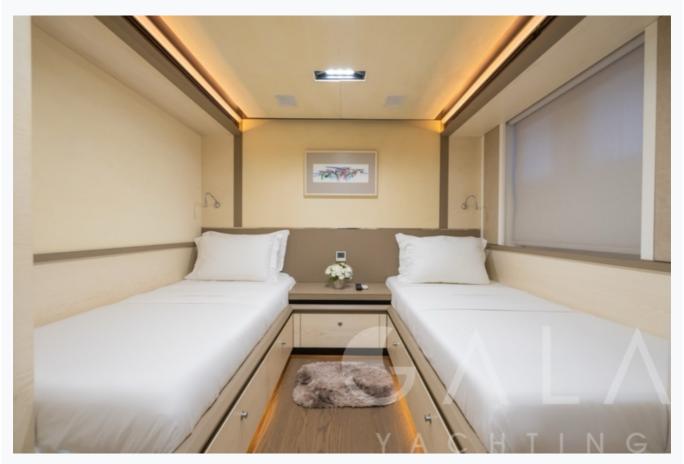

### Accommodation

| Cabins 1 Master, 1 Vip, 2 Twin, 1 Single |  |
|------------------------------------------|--|
| Bathroom Ensuite with shower cells       |  |
| Toilet type Electric vacuum flush        |  |