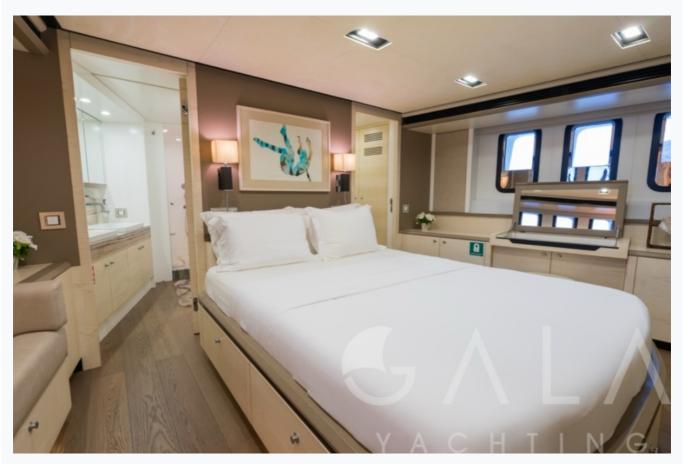

### Accommodation

| Cabins 1 Master, 1 Vip, 2 Twin, 1 Single |  |
|------------------------------------------|--|
| Bathroom Ensuite with shower cells       |  |
| Toilet type Electric vacuum flush        |  |