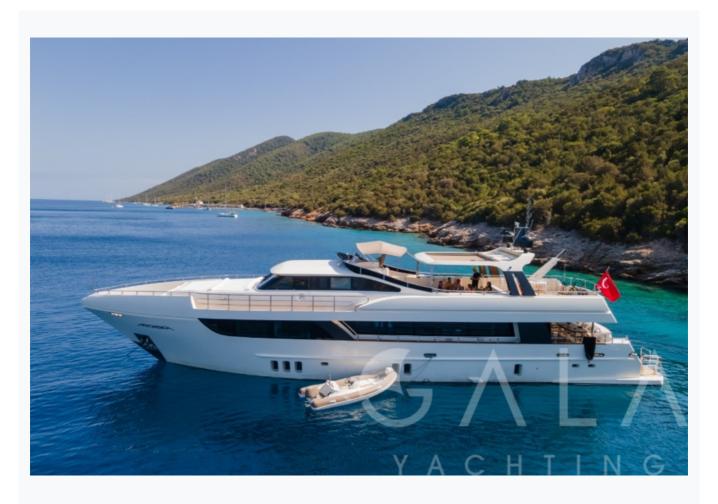

Marmaris

| Builder                       | HG YACHTING                          |                          |
|-------------------------------|--------------------------------------|--------------------------|
| Base Port                     | Marmaris                             |                          |
| Destination                   | Turkey, Dodacanese Islands, Cyclades |                          |
| Length                        | 31.0 m / 101.7 ft                    |                          |
| Built / Refit                 | 2014                                 |                          |
| Cabins Total                  | 5                                    |                          |
| Cabins                        | 1 Master, 1 Vip, 2 Twin, 1 Single    |                          |
| Speed                         | 10-12 Knots                          |                          |
| ow Season<br>May, October     |                                      | Per Week €39,000         |
| Mid Season<br>June, September |                                      | Per Week <b>€50,00</b> 0 |
| High Season<br>July, August   |                                      | Per Week <b>€55,00</b> 0 |

# **ARCH SEA (Hg Yachting 31M)**

# **ARCH SEA (Hg Yachting 31M)**

| Specifications                     |
|------------------------------------|
| Built / Refit 2014                 |
| Builder HG YACHTING                |
| Base Port Marmaris                 |
| Length 31.0 m / 101.7 ft           |
| Beam 6.8 m / 22.32 ft              |
| Draft 3.2 m / 10.5 ft              |
| Speed 10-12 Knots                  |
| Main Engine(s) 2 x Cummins 400 BHP |
| Hull<br>Fiberglass                 |