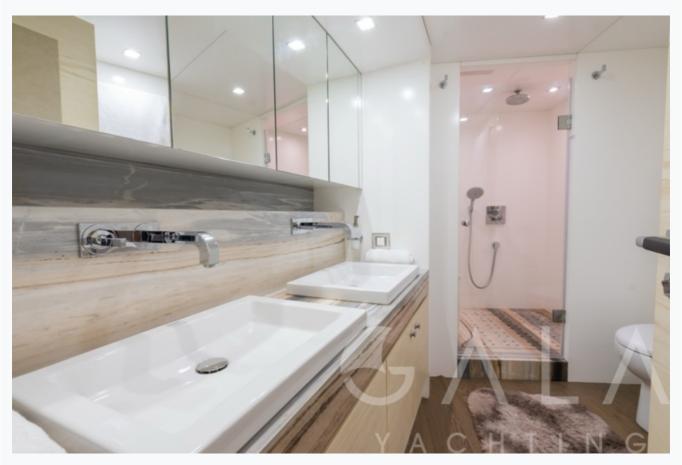

### Accommodation

| Cabins 1 Master, 1 Vip, 2 Twin, 1 Single |  |
|------------------------------------------|--|
| Bathroom Ensuite with shower cells       |  |
| Toilet type Electric vacuum flush        |  |