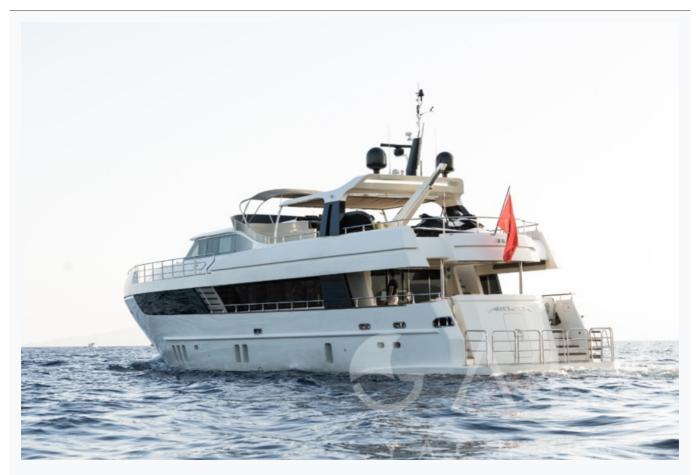

Marmaris

| Builder                       | HG YACHTING                          |                          |
|-------------------------------|--------------------------------------|--------------------------|
| Base Port                     | Marmaris                             |                          |
| Destination                   | Turkey, Dodacanese Islands, Cyclades |                          |
| Length                        | 31.0 m / 101.7 ft                    |                          |
| Built / Refit                 | 2014                                 |                          |
| Cabins Total                  | 5                                    |                          |
| Cabins                        | 1 Master, 1 Vip, 2 Twin, 1 Single    |                          |
| Speed                         | 10-12 Knots                          |                          |
| ow Season<br>May, October     |                                      | Per Week €39,000         |
| Mid Season<br>June, September |                                      | Per Week <b>€50,00</b> 0 |
| High Season<br>July, August   |                                      | Per Week <b>€55,00</b> 0 |

# **ARCH SEA (Hg Yachting 31M)**

| Specifications                     |
|------------------------------------|
| Built / Refit 2014                 |
| Builder HG YACHTING                |
| Base Port Marmaris                 |
| Length 31.0 m / 101.7 ft           |
| Beam 6.8 m / 22.32 ft              |
| Draft 3.2 m / 10.5 ft              |
| Speed 10-12 Knots                  |
| Main Engine(s) 2 x Cummins 400 BHP |
| Hull<br>Fiberglass                 |