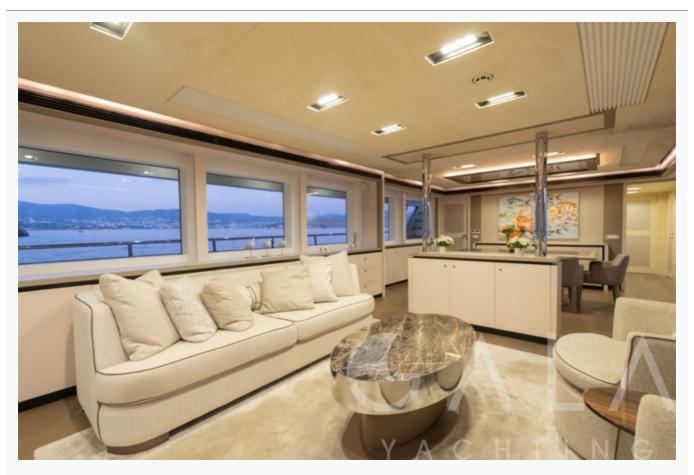

### Accommodation

| Cabins 1 Master, 1 Vip, 2 Twin, 1 Single |  |
|------------------------------------------|--|
| Bathroom Ensuite with shower cells       |  |
| Toilet type Electric vacuum flush        |  |