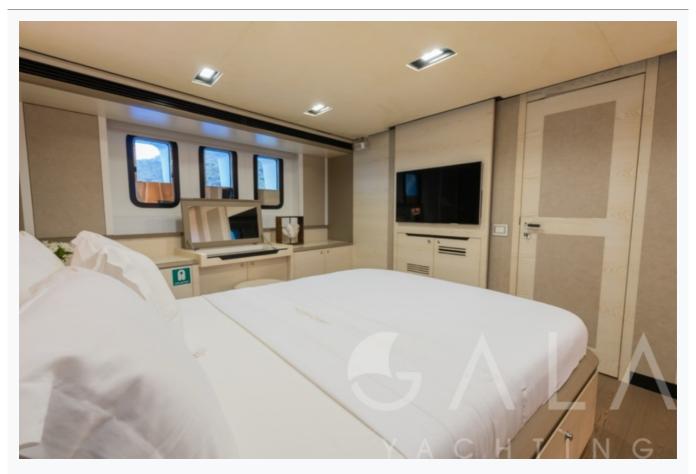

### Accommodation

| Cabins 1 Master, 1 Vip, 2 Twin, 1 Single |  |
|------------------------------------------|--|
| Bathroom Ensuite with shower cells       |  |
| Toilet type Electric vacuum flush        |  |