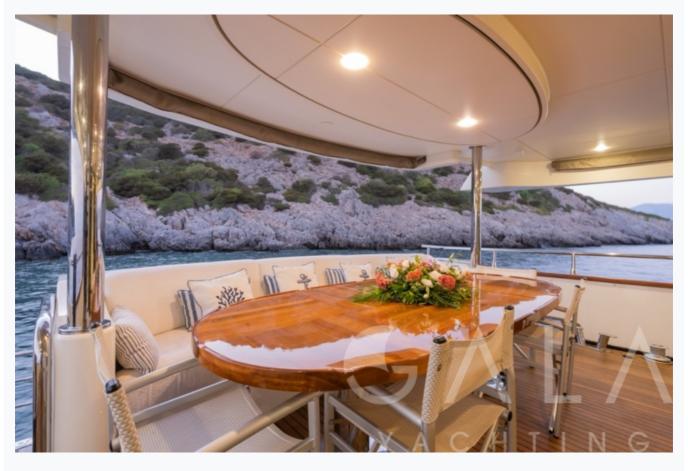

|                          |
| Built / Refit                 | 2014                                 |                          |
| Cabins Total                  | 5                                    |                          |
| Cabins                        | 1 Master, 1 Vip, 2 Twin, 1 Single    |                          |
| Speed                         | 10-12 Knots                          |                          |
| ow Season<br>May, October     |                                      | Per Week €39,000         |
| Mid Season<br>June, September |                                      | Per Week <b>€50,00</b> 0 |
| High Season<br>July, August   |                                      | Per Week <b>€55,00</b> 0 |



















































































# **ARCH SEA (Hg Yachting 31M)**





# **ARCH SEA (Hg Yachting 31M)**

| Specifications                     |
|------------------------------------|
| Built / Refit 2014                 |
| Builder HG YACHTING                |
| Base Port Marmaris                 |
| Length 31.0 m / 101.7 ft           |
| Beam 6.8 m / 22.32 ft              |
| Draft 3.2 m / 10.5 ft              |
| Speed 10-12 Knots                  |
| Main Engine(s) 2 x Cummins 400 BHP |
| Hull<br>Fiberglass                 |

### Accommodation

| Cabins 1 Master, 1 Vip, 2 Twin, 1 Single |  |
|------------------------------------------|--|
| Bathroom Ensuite with shower cells       |  |
| Toilet type Electric vacuum flush        |  |



## Tenders & Toys

#### Tenders

4.95 m Tender with 90 Hp outboard engin