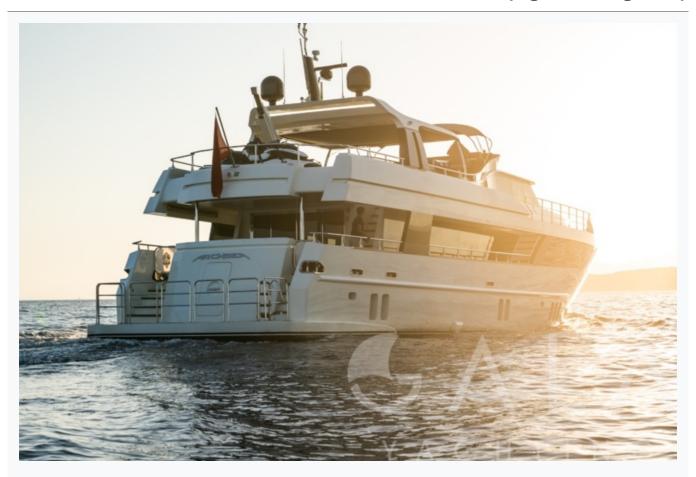

# **ARCH SEA (Hg Yachting 31M)**

| Specifications                     |
|------------------------------------|
| Built / Refit 2014                 |
| Builder HG YACHTING                |
| Base Port Marmaris                 |
| Length 31.0 m / 101.7 ft           |
| Beam 6.8 m / 22.32 ft              |
| Draft 3.2 m / 10.5 ft              |
| Speed 10-12 Knots                  |
| Main Engine(s) 2 x Cummins 400 BHP |
| Hull<br>Fiberglass                 |