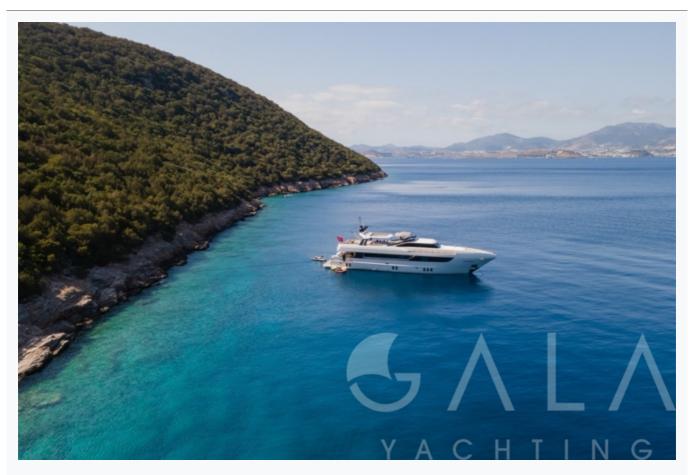

|
| Built / Refit                 | 2014                                 |                          |
| Cabins Total                  | 5                                    |                          |
| Cabins                        | 1 Master, 1 Vip, 2 Twin, 1 Single    |                          |
| Speed                         | 10-12 Knots                          |                          |
| ow Season<br>May, October     |                                      | Per Week €39,000         |
| Mid Season<br>June, September |                                      | Per Week <b>€50,00</b> 0 |
| High Season<br>July, August   |                                      | Per Week <b>€55,00</b> 0 |



















































































# **ARCH SEA (Hg Yachting 31M)**





# **ARCH SEA (Hg Yachting 31M)**

| Specifications                     |
|------------------------------------|
| Built / Refit 2014                 |
| Builder HG YACHTING                |
| Base Port Marmaris                 |
| Length 31.0 m / 101.7 ft           |
| Beam 6.8 m / 22.32 ft              |
| Draft 3.2 m / 10.5 ft              |
| Speed 10-12 Knots                  |
| Main Engine(s) 2 x Cummins 400 BHP |
| Hull<br>Fiberglass                 |

### Accommodation

| Cabins 1 Master, 1 Vip, 2 Twin, 1 Single |  |
|------------------------------------------|--|
| Bathroom Ensuite with shower cells       |  |
| Toilet type Electric vacuum flush        |  |



## Tenders & Toys

#### Tenders

4.95 m Tender with 90 Hp outboard engine 4,65