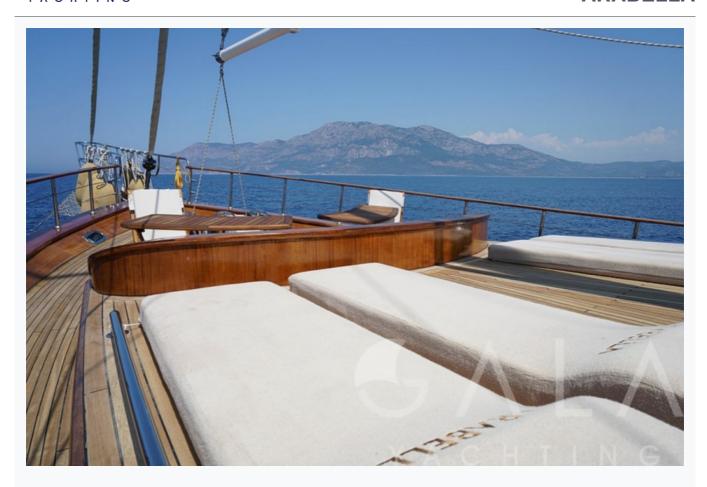

#### Tenders

JOKER BOAT 5.40 MT WITH 115 HP OUTBOARD

Water Toys

Water ski, Knee board, Wake board, Ringo, Banana

Deck Equipment

Snorkelling equipment, Fishing tackle, Sun awnings, Sun mattresses, Deck shower, Sea ladder