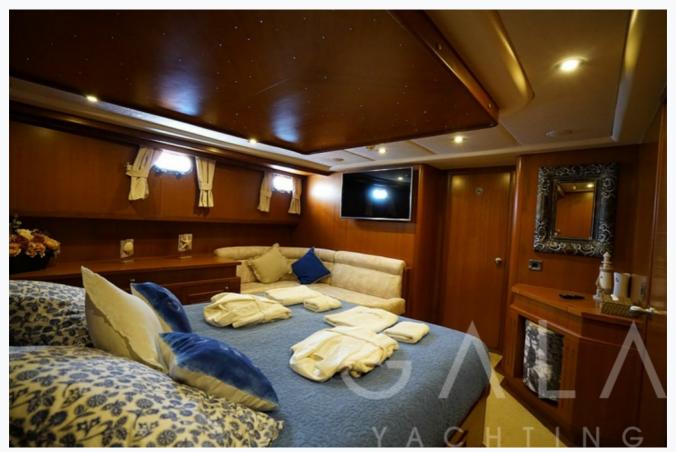

## Accommodation

Cabins

2 Master, 1 Double, 1 Twin

Guests

8

Crew

4

Bathroom

Ensuite with shower cells

Toilet type

Electric vacuum flush

Air-conditioning

Yes

A/C Use during night

All night

TV System