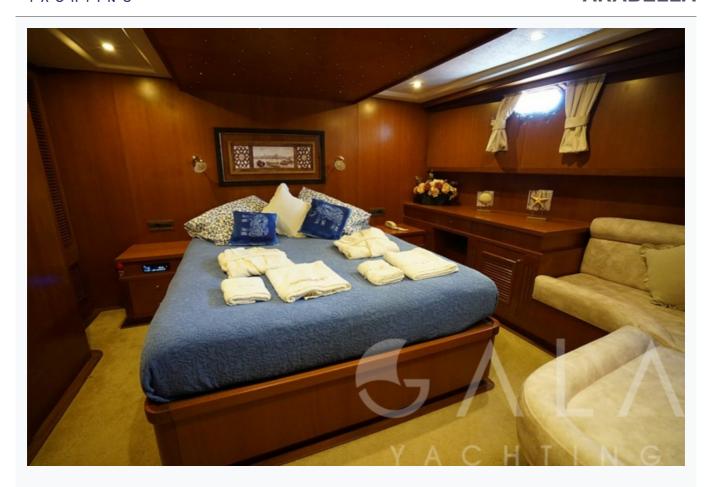

## Accommodation

Cabins

2 Master, 1 Double, 1 Twin

Guests

8

Crew

4

Bathroom

Ensuite with shower cells

Toilet type

Electric vacuum flush

Air-conditioning

Yes

A/C Use during night

All night

TV System

In salon and all cabins

Music System

In salon, All cabins, Deck speakers, Hi-Fi Audio system

Other Equipment

Ice machine, CD player, DVD player