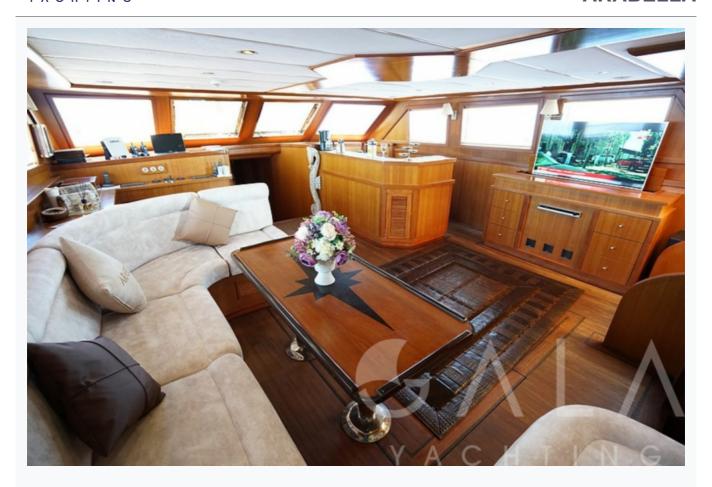

## Accommodation

Cabins

2 Master, 1 Double, 1 Twin

Guests

8

Crew

4

Bathroom

In salon and all cabins

Music System

In salon, All cabins, Deck speakers, Hi-Fi Audio system

Other Equipment

Ice machine, CD player, DVD player