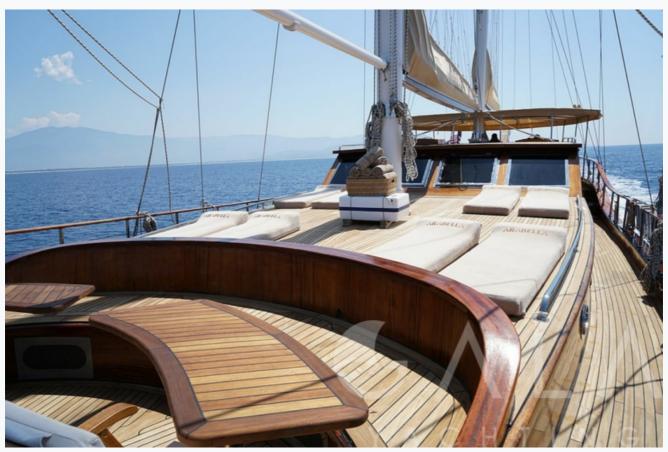

#### Tenders

JOKER BOAT 5.40 MT WITH 115 HP OUTBOARD

Water Toys

Water ski, Knee board, Wake board, Ringo, Banana

Deck Equipment

Snorkelling equipment, Fishing tackle, Sun awnings, Sun mattresses, Deck shower, Sea ladder