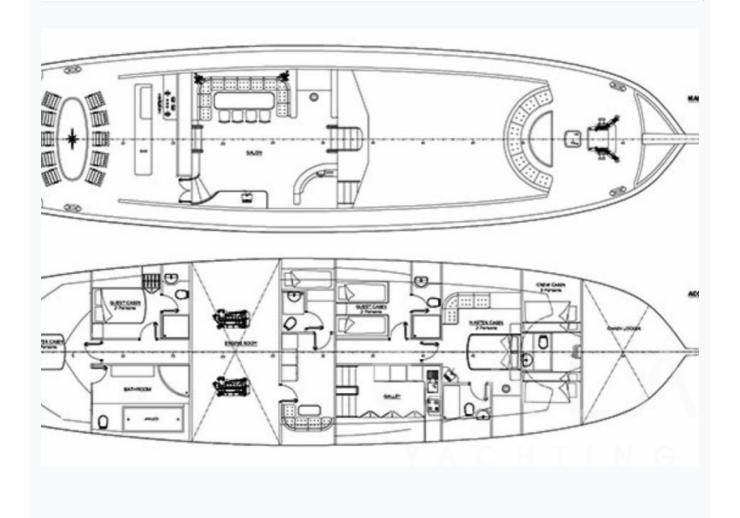

## Accommodation

Cabins

2 Master, 1 Double, 1 Twin

Guests

8

Crew

4

Bathroom

Ensuite with shower cells

Toilet type

Electric vacuum flush

Air-conditioning

Yes

A/C Use during night

All night

TV System

In salon and all cabins

Music System

In salon, All cabins, Deck speakers, Hi-Fi Audio system

Other Equipment

Ice machine, CD player, DVD player