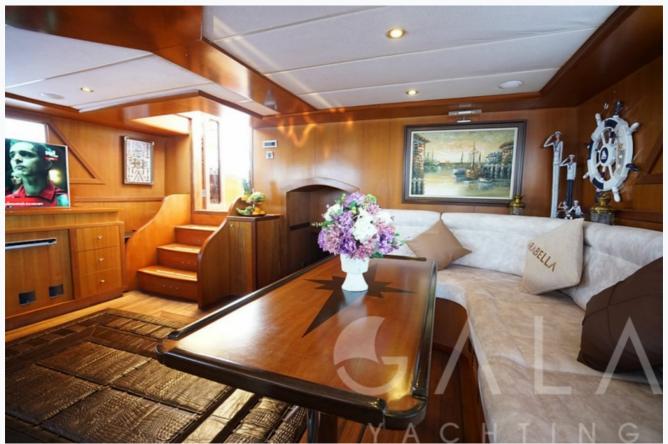

## Accommodation

Cabins

2 Master, 1 Double, 1 Twin

Guests

8

Crew

4

Bathroom

In salon and all cabins

Music System

In salon, All cabins, Deck speakers, Hi-Fi Audio system

Other Equipment

Ice machine, CD player, DVD player