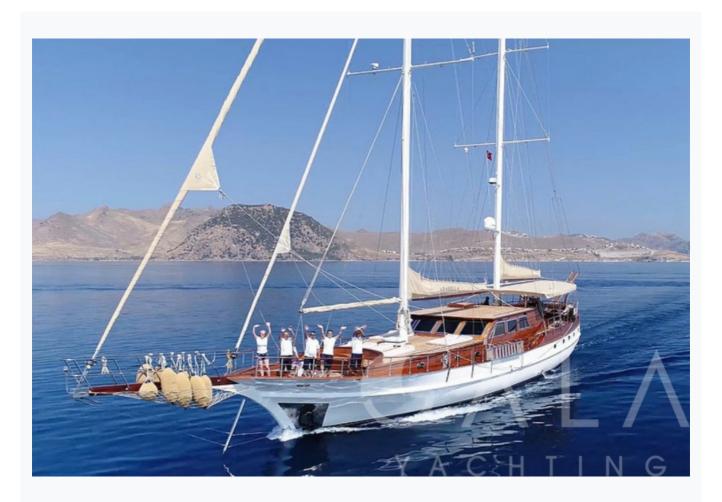

• Corfu

| Builder                       | CUSTOM BUILT               |                          |
|-------------------------------|----------------------------|--------------------------|
| Base Port                     | Corfu                      |                          |
| Destination                   | Turkey                     |                          |
| Length                        | 28.0 m / 98.0 ft           |                          |
| Built / Refit                 | 2007                       |                          |
| Cabins Total                  | 4                          |                          |
| Cabins                        | 2 Master, 1 Double, 1 Twin |                          |
| Guests                        | 8                          |                          |
| Crew                          | 4                          |                          |
| Speed                         | 10-13 Knots                |                          |
| ow Season<br>May, October     |                            | Per Week <b>€21</b> ,000 |
| Mid Season<br>lune, September |                            | Per Week <b>€24,50</b> ( |