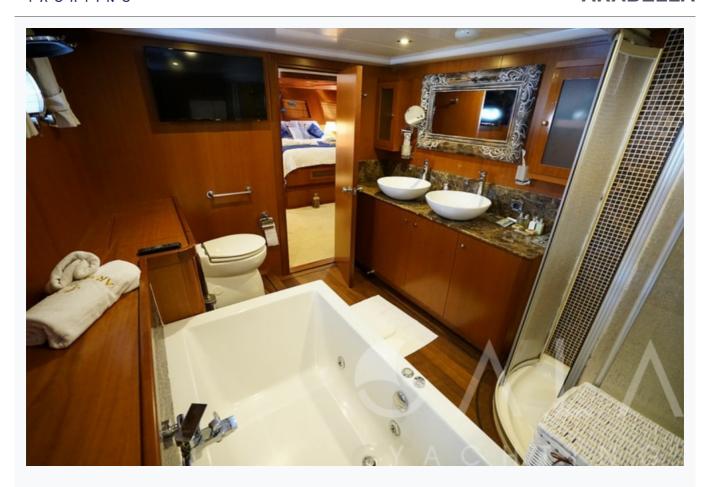

## Accommodation

Cabins

2 Master, 1 Double, 1 Twin

Guests

8

Crew

4

Bathroom

Ensuite with shower cells

Toilet type

Electric vacuum flush

Air-conditioning

Yes

A/C Use during night

All night

TV System