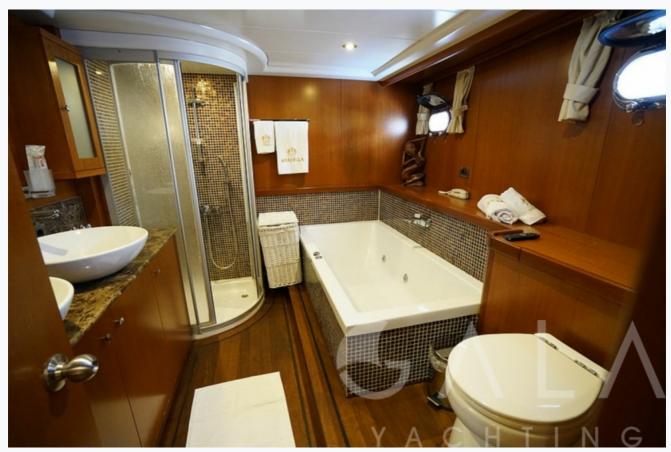

## Accommodation

Cabins

2 Master, 1 Double, 1 Twin

Guests

8

Crew

4

Bathroom

Ensuite with shower cells

Toilet type

Electric vacuum flush

Air-conditioning

Yes

A/C Use during night

All night

TV System