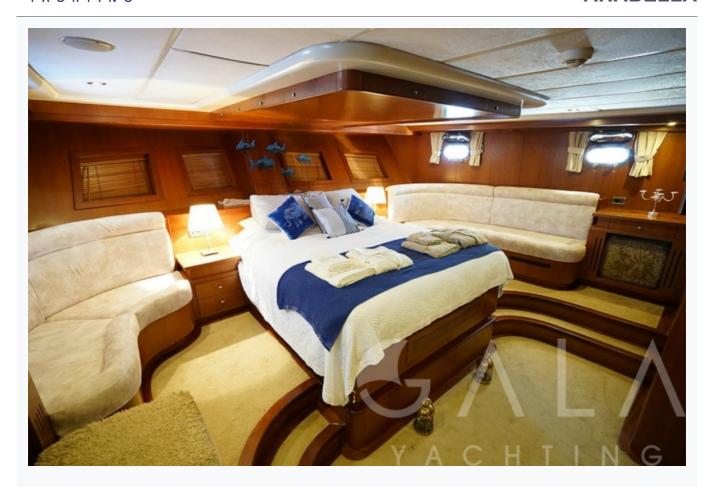

## Accommodation

Cabins

2 Master, 1 Double, 1 Twin

Guests

8

Crew

4

Bathroom

Ensuite with shower cells

Toilet type

Electric vacuum flush

Air-conditioning

Yes

A/C Use during night

All night

TV System