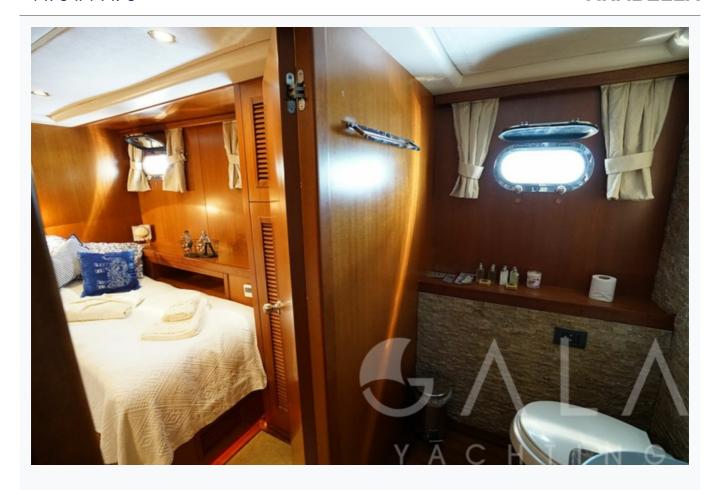

## Accommodation

Cabins

2 Master, 1 Double, 1 Twin

Guests

8

Crew

4

Bathroom

Ensuite with shower cells

Toilet type

Electric vacuum flush

Air-conditioning

Yes

A/C Use during night

All night

TV System