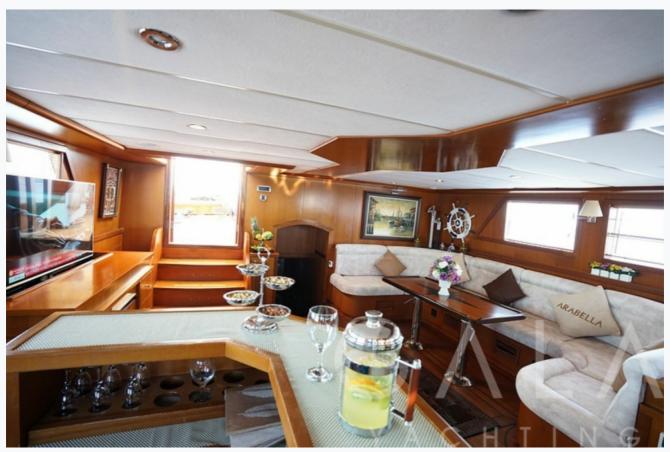

## Accommodation

Cabins

2 Master, 1 Double, 1 Twin

Guests

8

Crew

4

Bathroom

In salon and all cabins

Music System

In salon, All cabins, Deck speakers, Hi-Fi Audio system

Other Equipment

Ice machine, CD player, DVD player