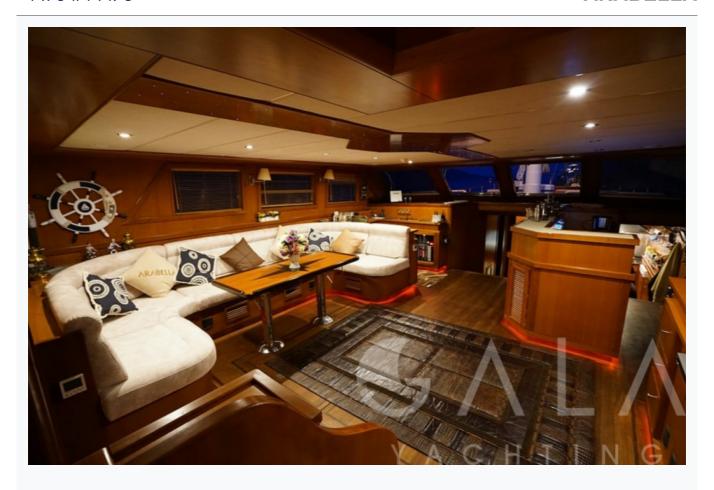

## Accommodation

Cabins

2 Master, 1 Double, 1 Twin

Guests

8

Crew

4

Bathroom

In salon and all cabins

Music System

In salon, All cabins, Deck speakers, Hi-Fi Audio system

Other Equipment

Ice machine, CD player, DVD player