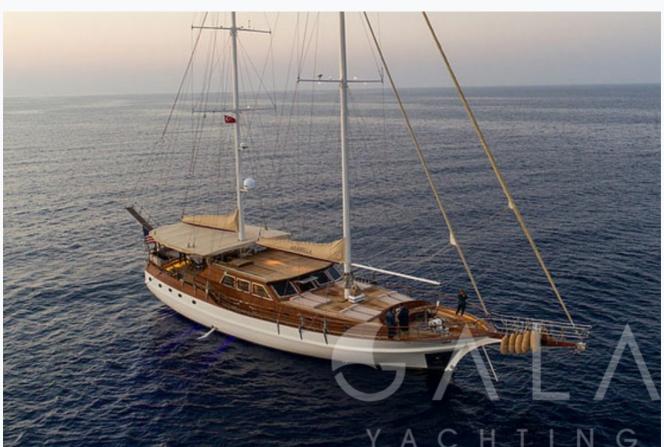

• Corfu

| Builder                       | CUSTOM BUILT               |                          |
|-------------------------------|----------------------------|--------------------------|
| Base Port                     | Corfu                      |                          |
| Destination                   | Turkey                     |                          |
| Length                        | 28.0 m / 98.0 ft           |                          |
| Built / Refit                 | 2007                       |                          |
| Cabins Total                  | 4                          |                          |
| Cabins                        | 2 Master, 1 Double, 1 Twin |                          |
| Guests                        | 8                          |                          |
| Crew                          | 4                          |                          |
| Speed                         | 10-13 Knots                |                          |
| ow Season<br>May, October     |                            | Per Week <b>€21</b> ,000 |
| Mid Season<br>lune, September |                            | Per Week <b>€24,50</b> ( |

# Specifications

| Built / Refit<br>2007                   |
|-----------------------------------------|
| Builder CUSTOM BUILT                    |
| Base Port<br>Corfu                      |
| Length 28.0 m / 98.0 ft                 |
| Beam 7.4 m / 23 ft                      |
| Draft 3.5 m / 11 ft                     |
| Speed 10-13 Knots                       |
| Main Engine(s) 2 x 440 HP MAN           |
| Hull Laminated wood , cold-molded epoxy |
| Fuel Capacity 4,000 LT~                 |
| Water Capacity 5,000 LT~                |