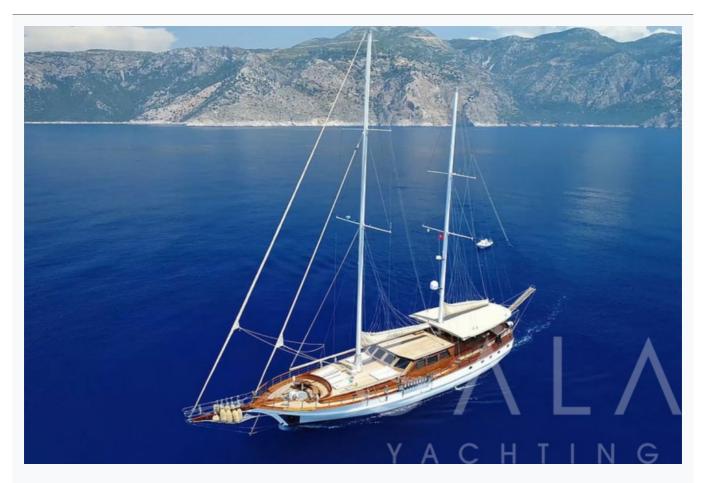

• Corfu

| Builder                       | CUSTOM BUILT               |                          |
|-------------------------------|----------------------------|--------------------------|
| Base Port                     | Corfu                      |                          |
| Destination                   | Turkey                     |                          |
| Length                        | 28.0 m / 98.0 ft           |                          |
| Built / Refit                 | 2007                       |                          |
| Cabins Total                  | 4                          |                          |
| Cabins                        | 2 Master, 1 Double, 1 Twin |                          |
| Guests                        | 8                          |                          |
| Crew                          | 4                          |                          |
| Speed                         | 10-13 Knots                |                          |
| ow Season<br>May, October     |                            | Per Week <b>€21</b> ,000 |
| Mid Season<br>lune, September |                            | Per Week <b>€24,50</b> ( |

# Specifications

| Built / Refit<br>2007                   |
|-----------------------------------------|
| Builder CUSTOM BUILT                    |
| Base Port<br>Corfu                      |
| Length 28.0 m / 98.0 ft                 |
| Beam 7.4 m / 23 ft                      |
| Draft 3.5 m / 11 ft                     |
| Speed 10-13 Knots                       |
| Main Engine(s) 2 x 440 HP MAN           |
| Hull Laminated wood , cold-molded epoxy |
| Fuel Capacity 4,000 LT~                 |
| Water Capacity 5,000 LT~                |