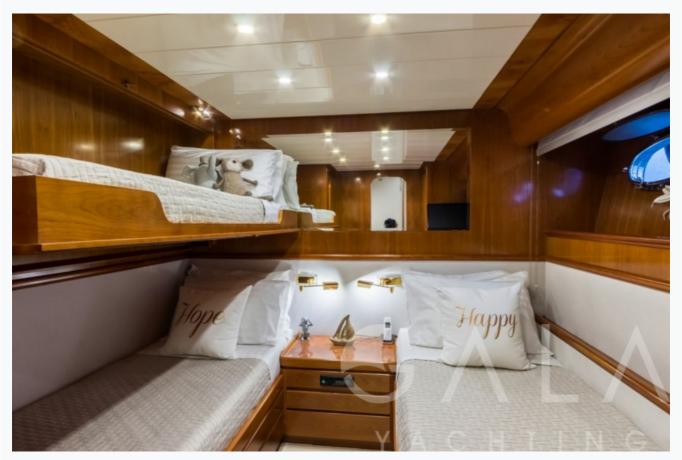

| ccommodation                                    |  |
|-------------------------------------------------|--|
| Cabins I Master, 1 Vip, 2 Twin, 3 Bunkbed       |  |
| Guests<br>10                                    |  |
| Crew<br>3                                       |  |
| Bathroom Ensuite with shower cells              |  |
| Air-conditioning<br>Yes                         |  |
| TV System n salon only, Sattelite TV            |  |
| Music System n salon, All cabins, Deck speakers |  |
| Other Equipment<br>NiFi internet                |  |