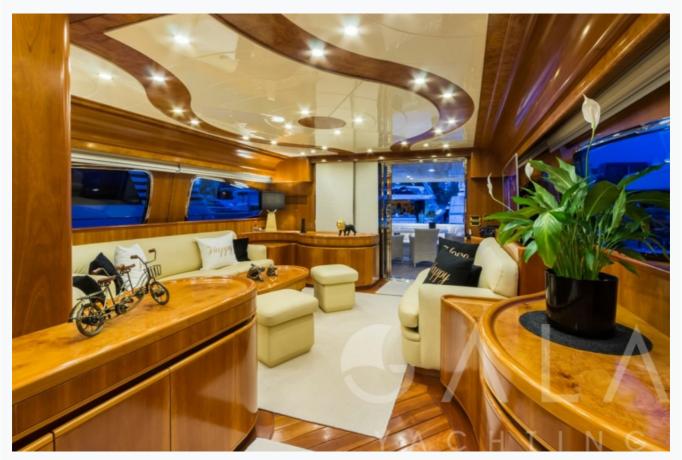

| ccommodation                                    |  |
|-------------------------------------------------|--|
| Cabins I Master, 1 Vip, 2 Twin, 3 Bunkbed       |  |
| Guests<br>10                                    |  |
| Crew<br>3                                       |  |
| Bathroom Ensuite with shower cells              |  |
| Air-conditioning<br>Yes                         |  |
| TV System n salon only, Sattelite TV            |  |
| Music System n salon, All cabins, Deck speakers |  |
| Other Equipment<br>NiFi internet                |  |