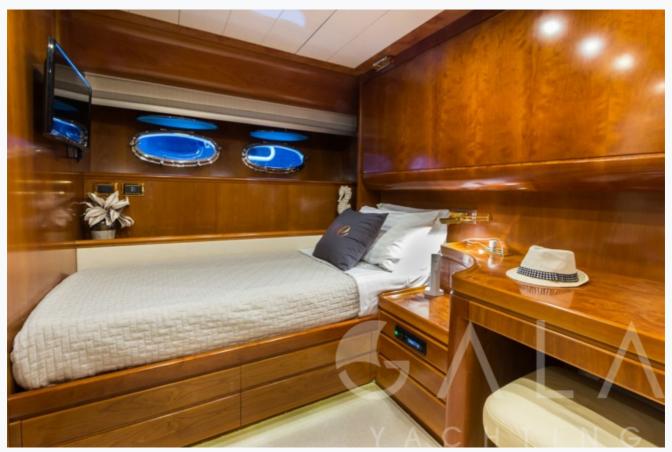

| ccommodation                                    |  |
|-------------------------------------------------|--|
| Cabins I Master, 1 Vip, 2 Twin, 3 Bunkbed       |  |
| Guests<br>10                                    |  |
| Crew<br>3                                       |  |
| Bathroom Ensuite with shower cells              |  |
| Air-conditioning<br>Yes                         |  |
| TV System n salon only, Sattelite TV            |  |
| Music System n salon, All cabins, Deck speakers |  |
| Other Equipment<br>NiFi internet                |  |