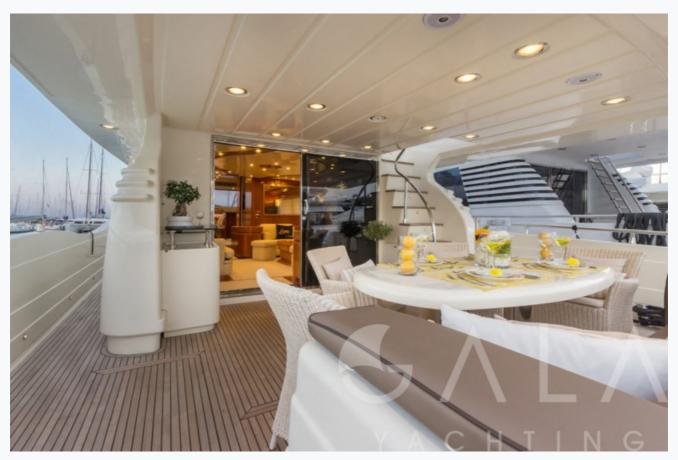

| ccommodation                                    |  |
|-------------------------------------------------|--|
| Cabins I Master, 1 Vip, 2 Twin, 3 Bunkbed       |  |
| Guests<br>10                                    |  |
| Crew<br>3                                       |  |
| Bathroom Ensuite with shower cells              |  |
| Air-conditioning<br>Yes                         |  |
| TV System n salon only, Sattelite TV            |  |
| Music System n salon, All cabins, Deck speakers |  |
| Other Equipment<br>NiFi internet                |  |