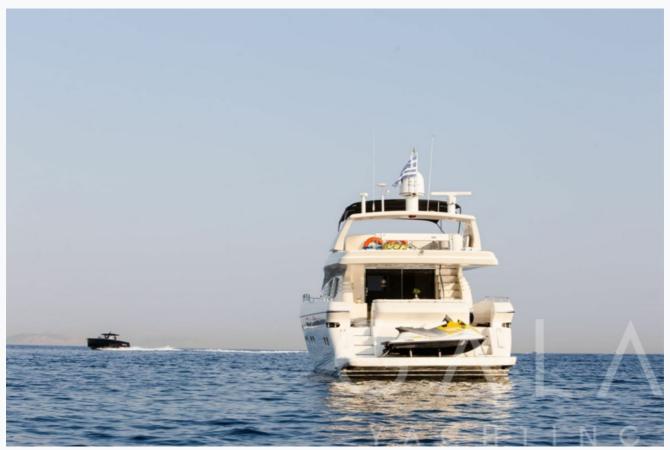

## Tenders & Toys

Tenders

4.4m with 40HP engine

Water Toys

Jet Ski Yamaha (3-seater), Sea scooter, Stand up paddle board, Water skis, Sea bob

Deck Equipment

Snorkelling equipment, Fishing tackle