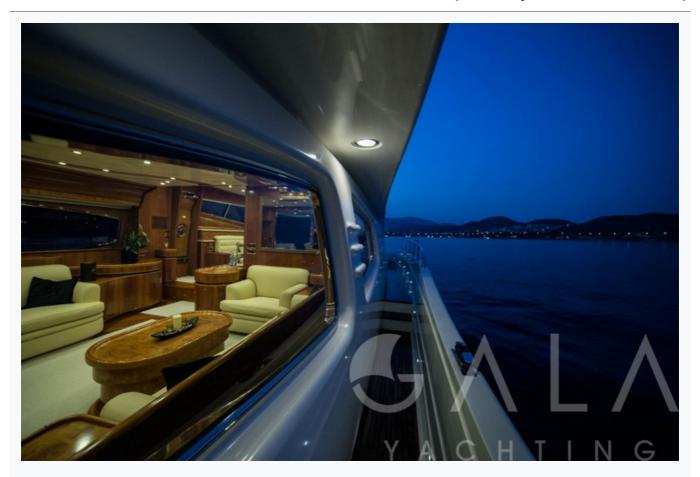

| 2002 / 2017                        |                          |
| Cabins Total                  | 4                                  |                          |
| Cabins                        | 1 Master, 1 Vip, 2 Twin, 3 Bunkbed |                          |
| Guests                        | 10                                 |                          |
| Crew                          | 3                                  |                          |
| Speed                         | 23-28 Knots                        |                          |
| ow Season<br>May, October     |                                    | Per Week €23,80          |
| Mid Season<br>lune, September |                                    | Per Week <b>€25,20</b> 0 |















































































| Specifications                      |
|-------------------------------------|
| Built / Refit<br>2002 / 2017        |
| Builder POSILLIPO                   |
| Base Port Athens                    |
| Length 22.0 m / 72.0 ft             |
| Beam 5.9 m / 19 ft                  |
| Draft 2.2 m / 7 ft                  |
| Speed 23-28 Knots                   |
| Main Engine(s) 2 x 1300HP MAN       |
| Fuel Consumption 400 It at cruising |

| ccommodation                                    |  |
|-------------------------------------------------|--|
| Cabins I Master, 1 Vip, 2 Twin, 3 Bunkbed       |  |
| Guests<br>10                                    |  |
| Crew<br>3                                       |  |
| Bathroom Ensuite with shower cells