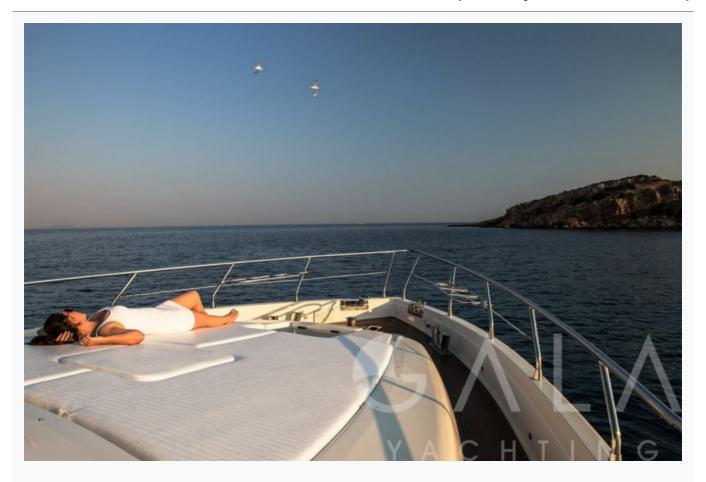

• Athens

| Builder                       | POSILLIPO                          |                          |
|-------------------------------|------------------------------------|--------------------------|
| Base Port                     | Athens                             |                          |
| Destination                   | Athens, Cyclades                   |                          |
| Length                        | 22.0 m / 72.0 ft                   |                          |
| Built / Refit                 | 2002 / 2017                        |                          |
| Cabins Total                  | 4                                  |                          |
| Cabins                        | 1 Master, 1 Vip, 2 Twin, 3 Bunkbed |                          |
| Guests                        | 10                                 |                          |
| Crew                          | 3                                  |                          |
| Speed                         | 23-28 Knots                        |                          |
| ow Season<br>May, October     |                                    | Per Week €23,80          |
| Mid Season<br>lune, September |                                    | Per Week <b>€25,20</b> 0 |

### Cruising Areas

Athens, Cyclades