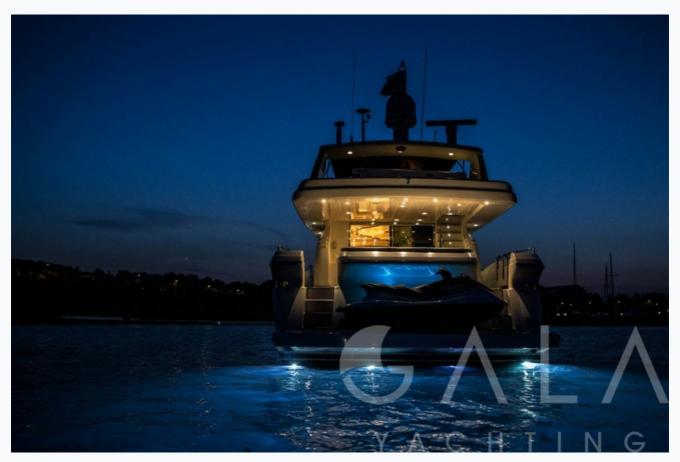

• Athens

| Builder                       | POSILLIPO                          |                          |
|-------------------------------|------------------------------------|--------------------------|
| Base Port                     | Athens                             |                          |
| Destination                   | Athens, Cyclades                   |                          |
| Length                        | 22.0 m / 72.0 ft                   |                          |
| Built / Refit                 | 2002 / 2017                        |                          |
| Cabins Total                  | 4                                  |                          |
| Cabins                        | 1 Master, 1 Vip, 2 Twin, 3 Bunkbed |                          |
| Guests                        | 10                                 |                          |
| Crew                          | 3                                  |                          |
| Speed                         | 23-28 Knots                        |                          |
| ow Season<br>May, October     |                                    | Per Week €23,80          |
| Mid Season<br>lune, September |                                    | Per Week <b>€25,20</b> 0 |