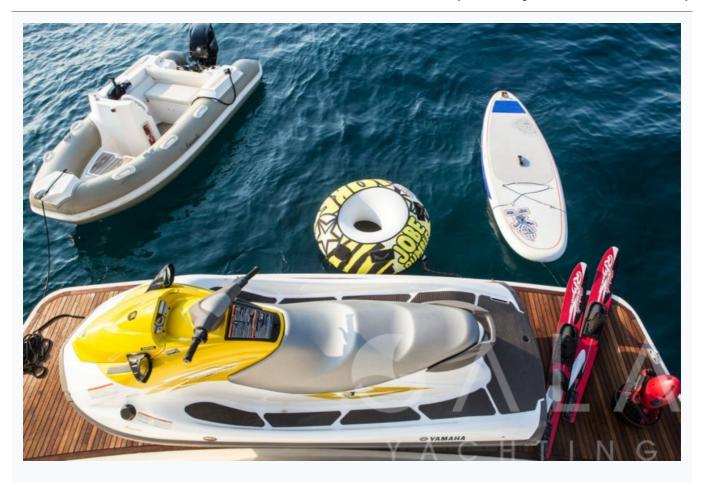

## Tenders & Toys

Tenders

4.4m with 40HP engine

Water Toys

Jet Ski Yamaha (3-seater), Sea scooter, Stand up paddle board, Water skis, Sea bob

Deck Equipment

Snorkelling equipment, Fishing tackle