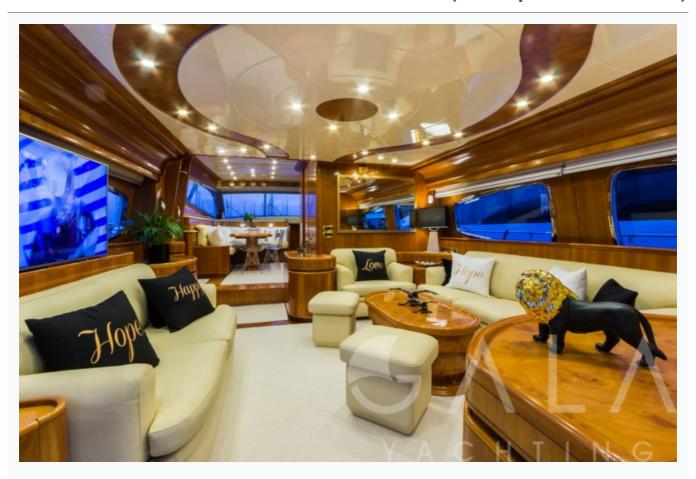

| ccommodation                                    |  |
|-------------------------------------------------|--|
| Cabins I Master, 1 Vip, 2 Twin, 3 Bunkbed       |  |
| Guests<br>10                                    |  |
| Crew<br>3                                       |  |
| Bathroom Ensuite with shower cells              |  |
| Air-conditioning<br>Yes                         |  |
| TV System n salon only, Sattelite TV            |  |
| Music System n salon, All cabins, Deck speakers |  |
| Other Equipment<br>NiFi internet                |  |