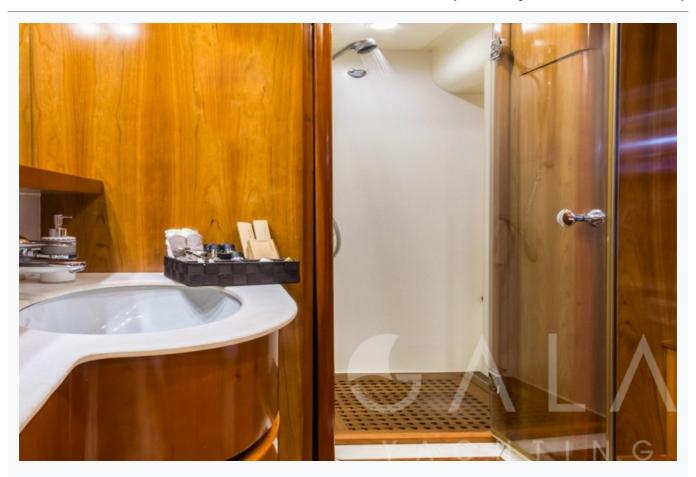

| ccommodation                                    |  |
|-------------------------------------------------|--|
| Cabins I Master, 1 Vip, 2 Twin, 3 Bunkbed       |  |
| Guests<br>10                                    |  |
| Crew<br>3                                       |  |
| Bathroom Ensuite with shower cells              |  |
| Air-conditioning<br>Yes                         |  |
| TV System n salon only, Sattelite TV            |  |
| Music System n salon, All cabins, Deck speakers |  |
| Other Equipment<br>NiFi internet                |  |