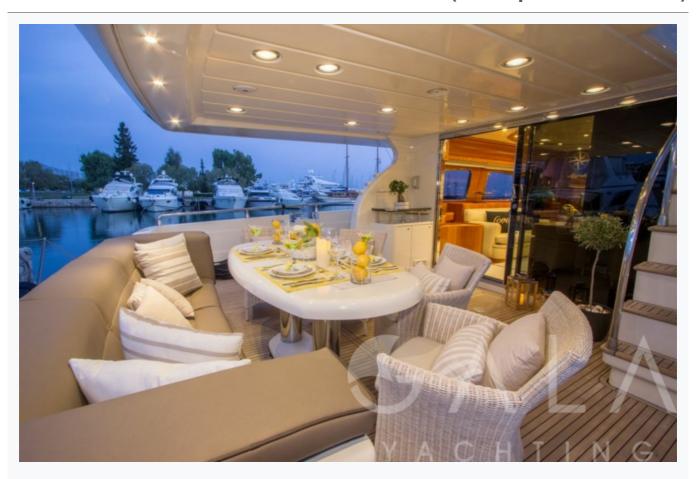

| ccommodation                                    |  |
|-------------------------------------------------|--|
| Cabins I Master, 1 Vip, 2 Twin, 3 Bunkbed       |  |
| Guests<br>10                                    |  |
| Crew<br>3                                       |  |
| Bathroom Ensuite with shower cells              |  |
| Air-conditioning<br>Yes                         |  |
| TV System n salon only, Sattelite TV            |  |
| Music System n salon, All cabins, Deck speakers |  |
| Other Equipment<br>NiFi internet                |  |