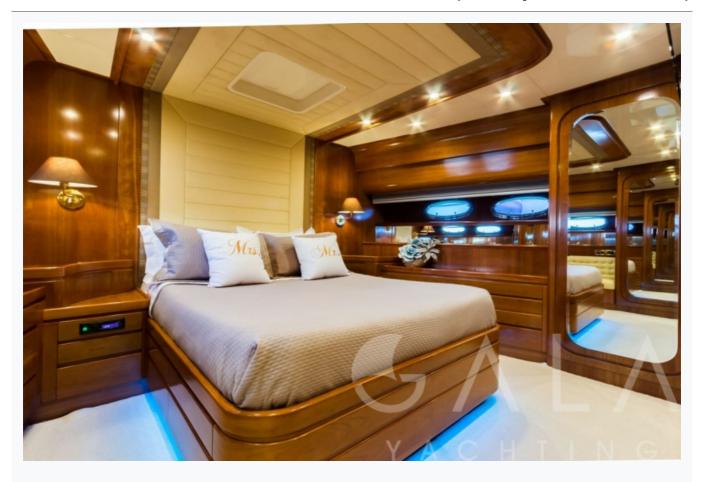

| ccommodation                                    |  |
|-------------------------------------------------|--|
| Cabins I Master, 1 Vip, 2 Twin, 3 Bunkbed       |  |
| Guests<br>10                                    |  |
| Crew<br>3                                       |  |
| Bathroom Ensuite with shower cells              |  |
| Air-conditioning<br>Yes                         |  |
| TV System n salon only, Sattelite TV            |  |
| Music System n salon, All cabins, Deck speakers |  |
| Other Equipment<br>NiFi internet                |  |