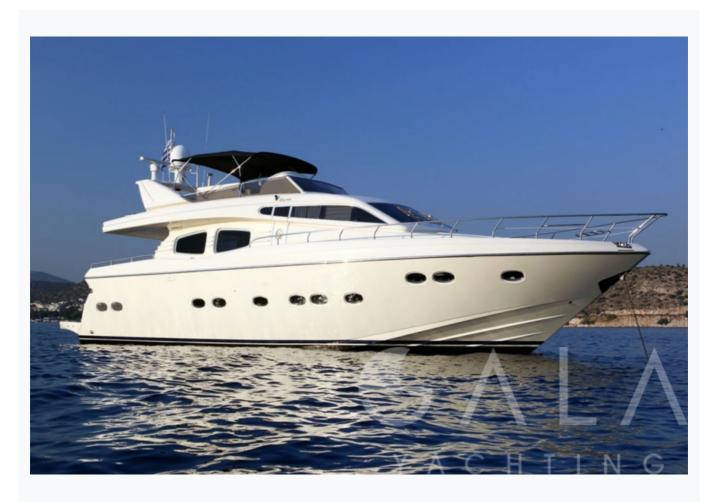

• Athens

| Builder                       | POSILLIPO                          |                          |
|-------------------------------|------------------------------------|--------------------------|
| Base Port                     | Athens                             |                          |
| Destination                   | Athens, Cyclades                   |                          |
| Length                        | 22.0 m / 72.0 ft                   |                          |
| Built / Refit                 | 2002 / 2017                        |                          |
| Cabins Total                  | 4                                  |                          |
| Cabins                        | 1 Master, 1 Vip, 2 Twin, 3 Bunkbed |                          |
| Guests                        | 10                                 |                          |
| Crew                          | 3                                  |                          |
| Speed                         | 23-28 Knots                        |                          |
| ow Season<br>May, October     |                                    | Per Week €23,80          |
| Mid Season<br>lune, September |                                    | Per Week <b>€25,20</b> 0 |

| Specifications                      |
|-------------------------------------|
| Built / Refit<br>2002 / 2017        |
| Builder POSILLIPO                   |
| Base Port Athens                    |
| Length 22.0 m / 72.0 ft             |
| Beam 5.9 m / 19 ft                  |
| Draft 2.2 m / 7 ft                  |
| Speed 23-28 Knots                   |
| Main Engine(s) 2 x 1300HP MAN       |
| Fuel Consumption 400 It at cruising |