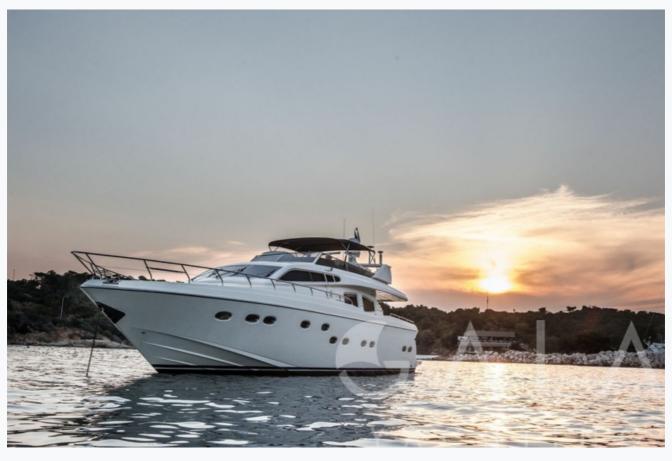

• Athens

| Builder                       | POSILLIPO                          |                          |
|-------------------------------|------------------------------------|--------------------------|
| Base Port                     | Athens                             |                          |
| Destination                   | Athens, Cyclades                   |                          |
| Length                        | 22.0 m / 72.0 ft                   |                          |
| Built / Refit                 | 2002 / 2017                        |                          |
| Cabins Total                  | 4                                  |                          |
| Cabins                        | 1 Master, 1 Vip, 2 Twin, 3 Bunkbed |                          |
| Guests                        | 10                                 |                          |
| Crew                          | 3                                  |                          |
| Speed                         | 23-28 Knots                        |                          |
| ow Season<br>May, October     |                                    | Per Week €23,80          |
| Mid Season<br>lune, September |                                    | Per Week <b>€25,20</b> 0 |