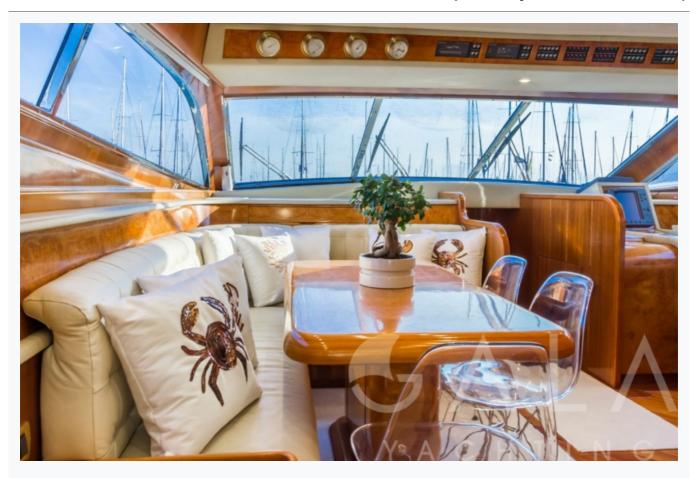

| ccommodation                                    |  |
|-------------------------------------------------|--|
| Cabins I Master, 1 Vip, 2 Twin, 3 Bunkbed       |  |
| Guests<br>10                                    |  |
| Crew<br>3                                       |  |
| Bathroom Ensuite with shower cells              |  |
| Air-conditioning<br>Yes                         |  |
| TV System n salon only, Sattelite TV            |  |
| Music System n salon, All cabins, Deck speakers |  |
| Other Equipment<br>NiFi internet                |  |