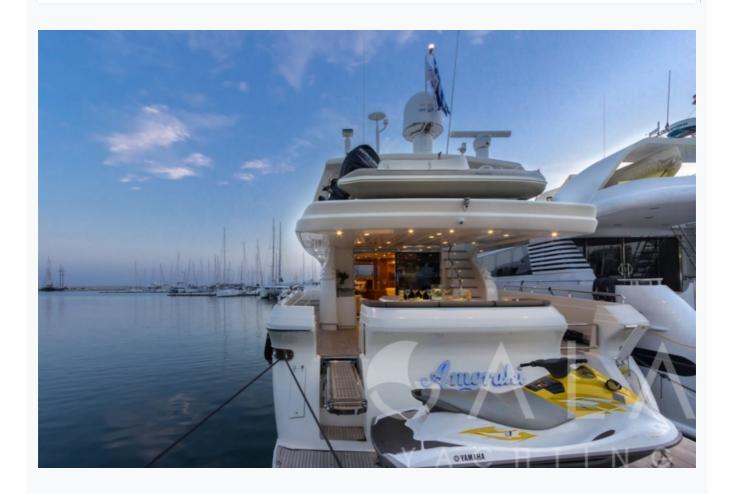

## Tenders & Toys

Tenders

4.4m with 40HP engine

Water Toys

Jet Ski Yamaha (3-seater), Sea scooter, Stand up paddle board, Water skis, Sea bob

Deck Equipment

Snorkelling equipment, Fishing tackle