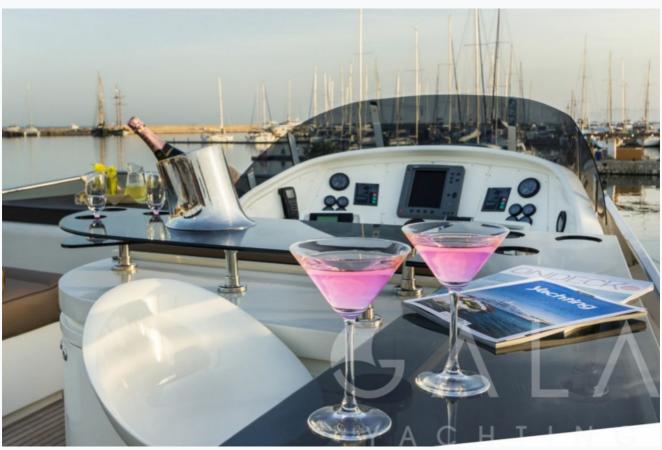

| ccommodation                                    |  |
|-------------------------------------------------|--|
| Cabins I Master, 1 Vip, 2 Twin, 3 Bunkbed       |  |
| Guests<br>10                                    |  |
| Crew<br>3                                       |  |
| Bathroom Ensuite with shower cells              |  |
| Air-conditioning<br>Yes                         |  |
| TV System n salon only, Sattelite TV            |  |
| Music System n salon, All cabins, Deck speakers |  |
| Other Equipment<br>NiFi internet                |  |