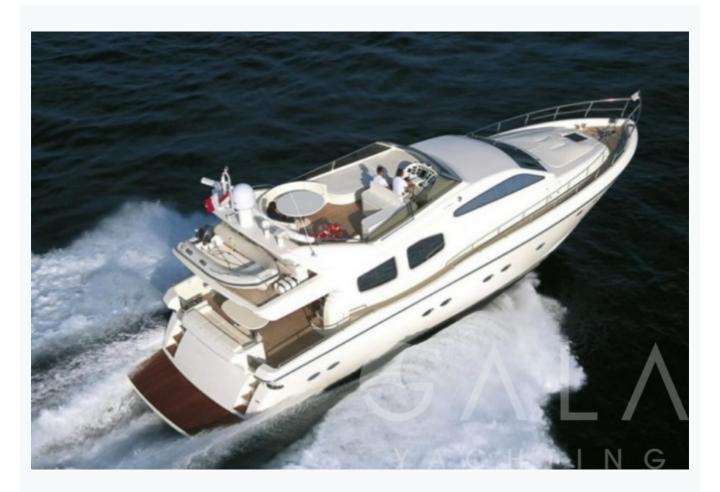

# **ALBATROS** (Posillipo 65)

# Specifications Built / Refit 2005 / 2016 Builder **POSILLIPO** Base Port Athens Length 19.8 m / 65.0 ft Beam 5.6 m / 18 ft Draft 1.5 m / 5 ft Speed 25 Knots Main Engine(s) 2 x MAN 1360 HP Fuel Consumption 380 It at cruising Hull Fiberglass Fuel Capacity 5,000 LT~ Water Capacity 1,000 LT~