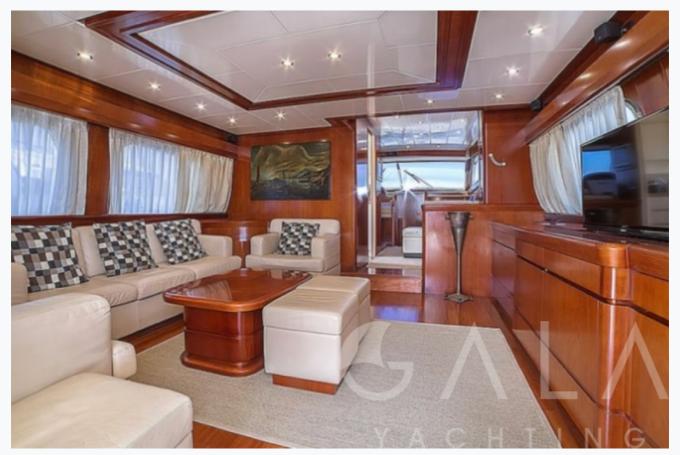

# Accommodation Cabins 1 Master, 1 Double, 1 Twin, 1 Bunkbed Guests 7 Crew 3 Bathroom Ensuite with shower cells Toilet type Electric vacuum flush

TV System

Yes

Air-conditioning

In Saloon, in Master cabin and in VIP cabin

Music System

In salon, All cabins, Deck speakers, Hi-Fi Audio system

Other Equipment

WiFi internet