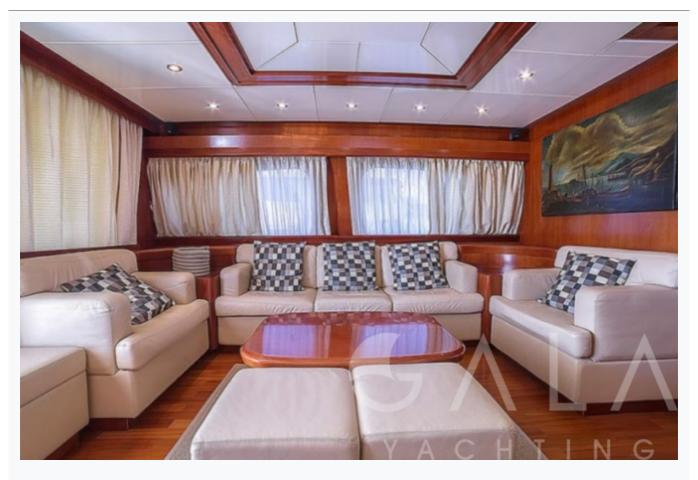

# Accommodation Cabins 1 Master, 1 Double, 1 Twin, 1 Bunkbed Guests 7 Crew 3 Bathroom Ensuite with shower cells Toilet type Electric vacuum flush

TV System

Yes

Air-conditioning

In Saloon, in Master cabin and in VIP cabin

Music System

In salon, All cabins, Deck speakers, Hi-Fi Audio system

Other Equipment

WiFi internet