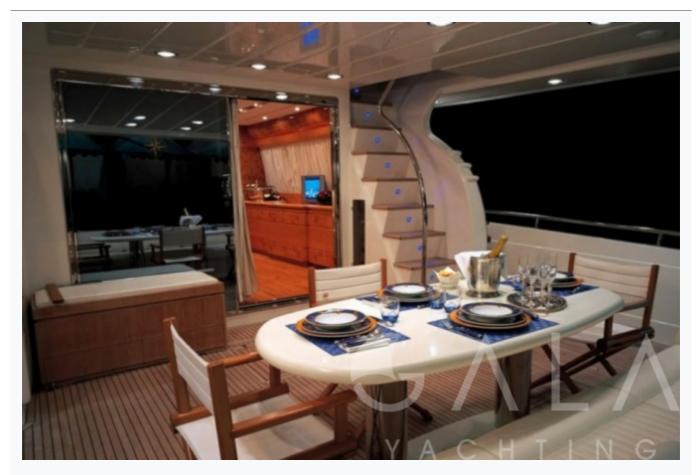

# Accommodation Cabins 1 Master, 1 Double, 1 Twin, 1 Bunkbed Guests 7 Crew 3 Bathroom Ensuite with shower cells Toilet type Electric vacuum flush

TV System

Yes

Air-conditioning

In Saloon, in Master cabin and in VIP cabin