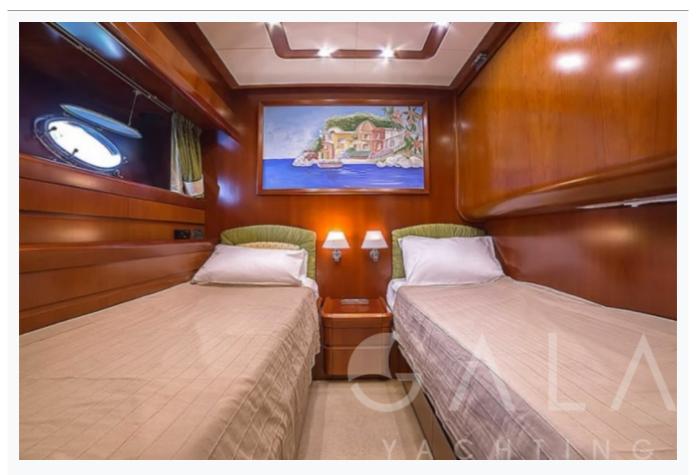

# Accommodation Cabins 1 Master, 1 Double, 1 Twin, 1 Bunkbed Guests 7 Crew 3 Bathroom Ensuite with shower cells Toilet type Electric vacuum flush

TV System

Yes

Air-conditioning

In Saloon, in Master cabin and in VIP cabin