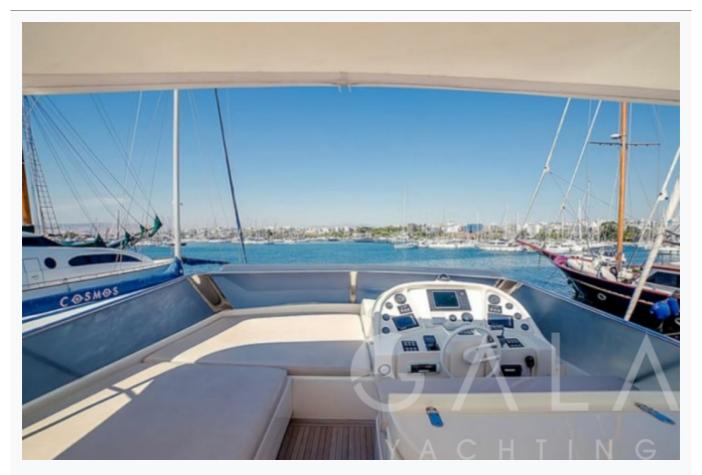

# Specifications Built / Refit 2005 / 2016 Builder **POSILLIPO** Base Port Athens Length 19.8 m / 65.0 ft Beam 5.6 m / 18 ft Draft 1.5 m / 5 ft Speed 25 Knots Main Engine(s) 2 x MAN 1360 HP Fuel Consumption 380 It at cruising Hull Fiberglass Fuel Capacity 5,000 LT~ Water Capacity 1,000 LT~