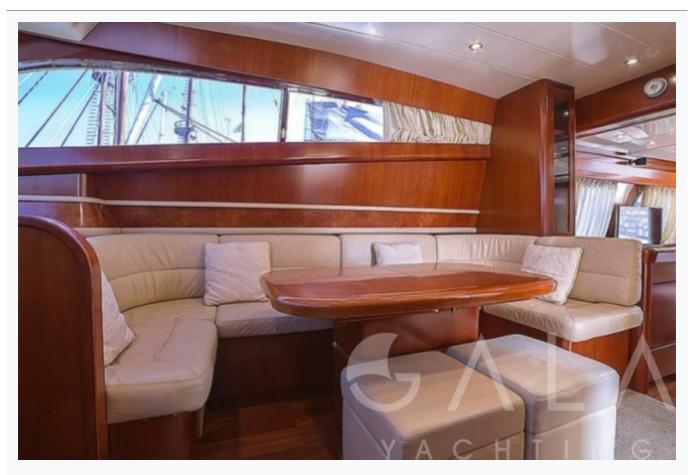

# Accommodation Cabins 1 Master, 1 Double, 1 Twin, 1 Bunkbed Guests 7 Crew 3 Bathroom Ensuite with shower cells Toilet type Electric vacuum flush

TV System

Yes

Air-conditioning

In Saloon, in Master cabin and in VIP cabin