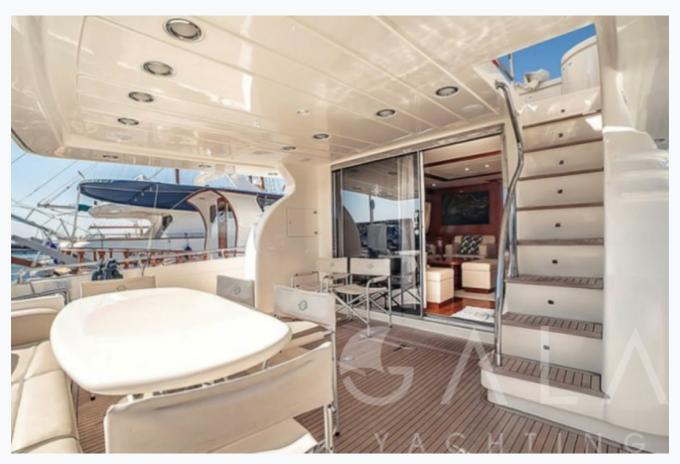

# Specifications Built / Refit 2005 / 2016 Builder **POSILLIPO** Base Port Athens Length 19.8 m / 65.0 ft Beam 5.6 m / 18 ft Draft 1.5 m / 5 ft Speed 25 Knots Main Engine(s) 2 x MAN 1360 HP Fuel Consumption 380 It at cruising Hull Fiberglass Fuel Capacity 5,000 LT~ Water Capacity 1,000 LT~

# Accommodation Cabins 1 Master, 1 Double, 1 Twin, 1 Bunkbed Guests 7 Crew 3 Bathroom Ensuite with shower cells Toilet type Electric vacuum flush

TV System

Yes

Air-conditioning

In Saloon, in Master cabin and in VIP cabin

Music System

In salon, All cabins, Deck speakers, Hi-Fi Audio system

Other Equipment

WiFi internet

# Tenders & Toys

Water Toys

Water skis adult/kids, Tubes, Stand up paddle

Deck Equipment

Snorkelling equipment, Fishing tackle