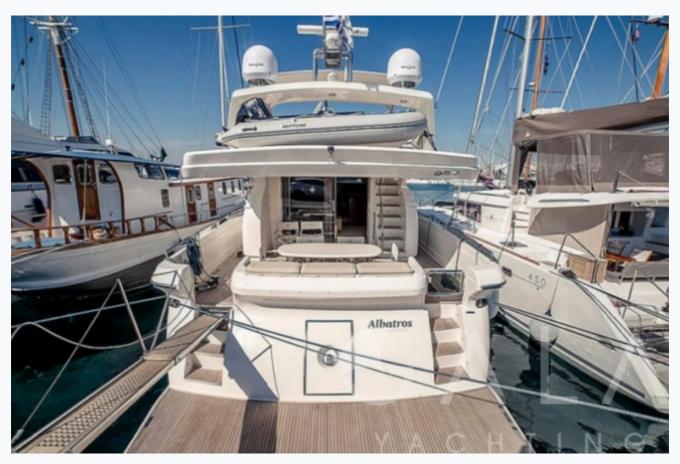

# **ALBATROS** (Posillipo 65)

# Accommodation Cabins 1 Master, 1 Double, 1 Twin, 1 Bunkbed Guests 7 Crew 3 Bathroom Ensuite with shower cells Toilet type Electric vacuum flush

TV System

Yes

Air-conditioning

In Saloon, in Master cabin and in VIP cabin