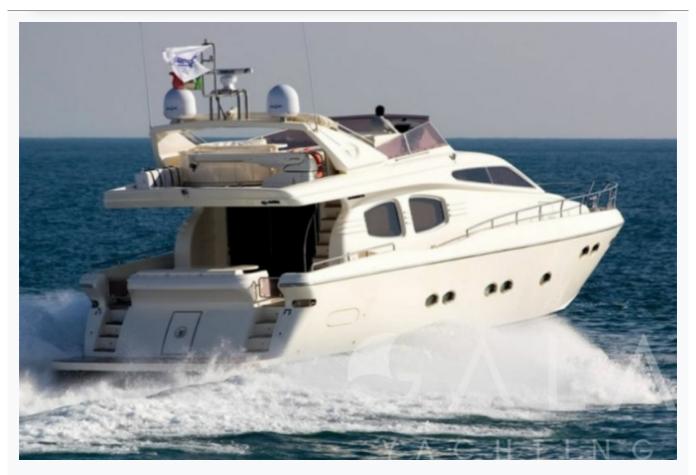

# **ALBATROS** (Posillipo 65)

# Specifications Built / Refit 2005 / 2016 Builder **POSILLIPO** Base Port Athens Length 19.8 m / 65.0 ft Beam 5.6 m / 18 ft Draft 1.5 m / 5 ft Speed 25 Knots Main Engine(s) 2 x MAN 1360 HP Fuel Consumption 380 It at cruising Hull Fiberglass Fuel Capacity 5,000 LT~ Water Capacity 1,000 LT~