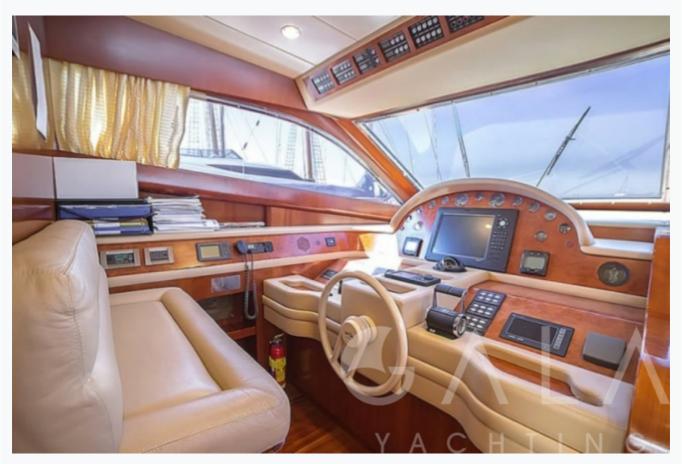

# Specifications Built / Refit 2005 / 2016 Builder **POSILLIPO** Base Port Athens Length 19.8 m / 65.0 ft Beam 5.6 m / 18 ft Draft 1.5 m / 5 ft Speed 25 Knots Main Engine(s) 2 x MAN 1360 HP Fuel Consumption 380 It at cruising Hull Fiberglass Fuel Capacity 5,000 LT~ Water Capacity 1,000 LT~