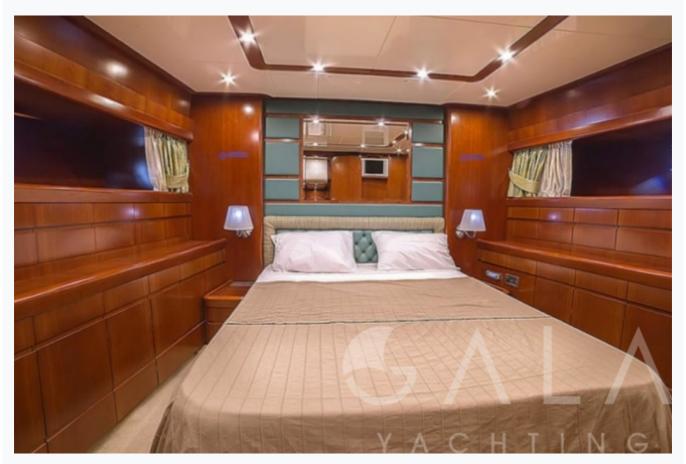

# Accommodation Cabins 1 Master, 1 Double, 1 Twin, 1 Bunkbed Guests 7 Crew 3 Bathroom Ensuite with shower cells Toilet type Electric vacuum flush

TV System

Yes

Air-conditioning

In Saloon, in Master cabin and in VIP cabin