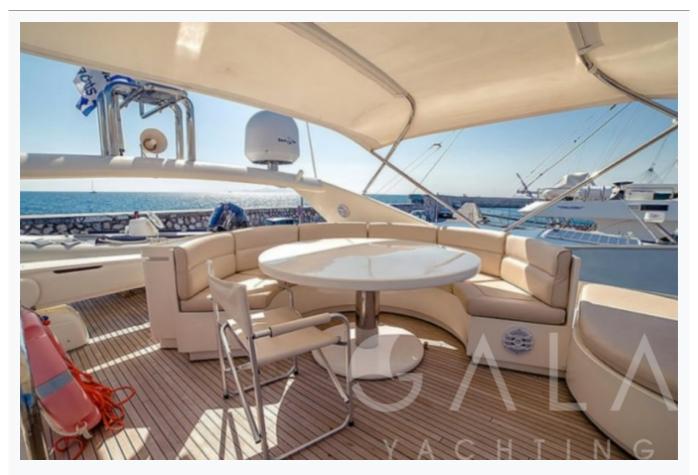

# Accommodation Cabins 1 Master, 1 Double, 1 Twin, 1 Bunkbed Guests 7 Crew 3 Bathroom Ensuite with shower cells Toilet type Electric vacuum flush

TV System

Yes

Air-conditioning

In Saloon, in Master cabin and in VIP cabin

# Tenders & Toys

Water Toys

Water skis adult/kids, Tubes, Stand up paddle

Deck Equipment

Snorkelling equipment, Fishing tackle