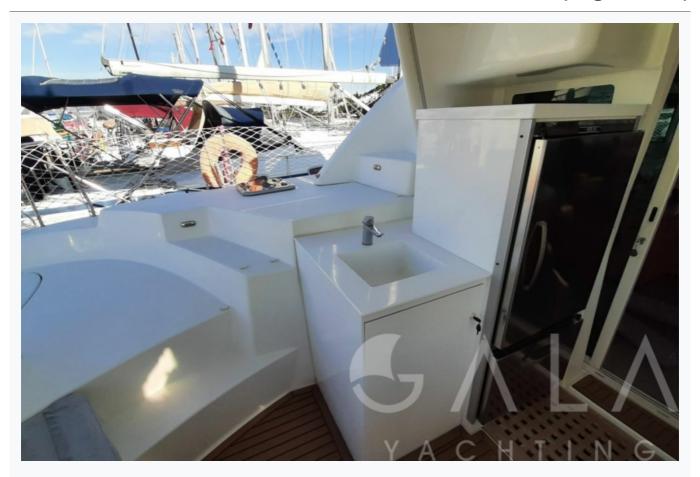

• Bodrum

| Builder                      | LAGOON                     |                         |  |  |  |
|------------------------------|----------------------------|-------------------------|--|--|--|
| Base Port                    | Bodrum                     |                         |  |  |  |
| Destination                  | Turkey, Dodacanese Islands |                         |  |  |  |
| Length                       | 14.0 m / 44.8 ft           |                         |  |  |  |
| Built / Refit                | 2008                       |                         |  |  |  |
| Cabins Total                 | 4                          |                         |  |  |  |
| Cabins                       | 4 Double                   |                         |  |  |  |
| Guests                       | 8                          |                         |  |  |  |
| Crew                         | 1                          |                         |  |  |  |
| Speed                        | 7-8 Knots                  |                         |  |  |  |
| ow Season<br>May, October    |                            | Per Week €7,490         |  |  |  |
| Mid Season<br>une, September |                            | Per Week <b>€8,40</b> ( |  |  |  |

| Specifications                  |
|---------------------------------|
| Built / Refit<br>2008           |
| Builder<br>LAGOON               |
| Base Port Bodrum                |
| Length 14.0 m / 44.8 ft         |
| Beam 7.71 m / 25.3 ft           |
| Draft 1.25 m / 4.1 ft           |
| Speed 7-8 Knots                 |
| Main Engine(s) 2 x 54 Hp Yanmar |
| Generator(s) 10 Kw Onan         |
| Hull<br>GRP                     |
| Fuel Capacity 650 LT~           |
| Water Capacity 900 LT~          |

| Accommodation                        |  |
|--------------------------------------|--|
| Cabins 4 Double                      |  |
| Guests<br>8                          |  |
| Crew 1                               |  |
| Bathroom Ensuite                     |  |
| Toilet type Vacuum flush             |  |
| Air-conditioning Yes                 |  |
| A/C Use during night 4 Hours         |  |
| TV System In salon only              |  |
| Music System In salon, Deck speakers |  |
| Other Equipment WiFi internet        |  |
|                                      |  |