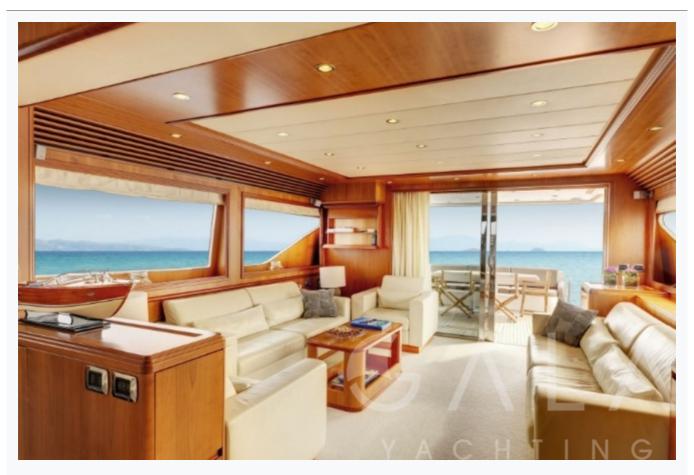

## Accommodation

Cabins

1 Master, 1 Vip, 2 Bunkbed

Guests

10

Crew

4

Bathroom

Ensuite with shower cells

Toilet type

Electric vacuum flush

Air-conditioning

Yes

Other Equipment

WiFi internet