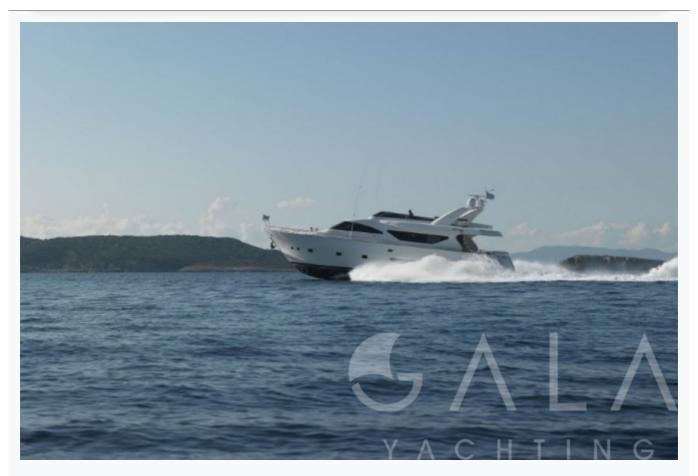

|
| Built / Refit                 | 2007                       |                        |
| Cabins Total                  | 2                          |                        |
| Cabins                        | 1 Master, 1 Vip, 2 Bunkbed |                        |
| Guests                        | 10                         |                        |
| Crew                          | 4                          |                        |
| Speed                         | 28 Knots                   |                        |
| ow Season<br>May, October     |                            | Per Week €27,40        |
| Mid Season<br>lune, September |                            | Per Week <b>€27,40</b> |
| High Season<br>July, August   |                            | Per Week €31,40        |













































































| Specifications                      |
|-------------------------------------|
| Built / Refit<br>2007               |
| Builder ALALUNGA                    |
| Base Port Athens                    |
| Length<br>23.9 m / 78.0 ft          |
| Beam 5.8 m / 19 ft                  |
| Draft 2.53 m / 8 ft                 |
| Speed 28 Knots                      |
| Main Engine(s) 2 x 1825HP CAT       |
| Fuel Consumption 480 It at cruising |
| Generator(s) 2 x 20kw KOHLER        |
| Hull<br>Fiberglass                  |

AIMILIA (Alalunga 78) 11/13 © Gala Yachting 2025



## Accommodation

Cabins

1 Master, 1 Vip, 2 Bunkbed

Guests

10

Crew

4

Bathroom

Ensuite with shower cells

Toilet type

Electric vacuum flush

Air-con