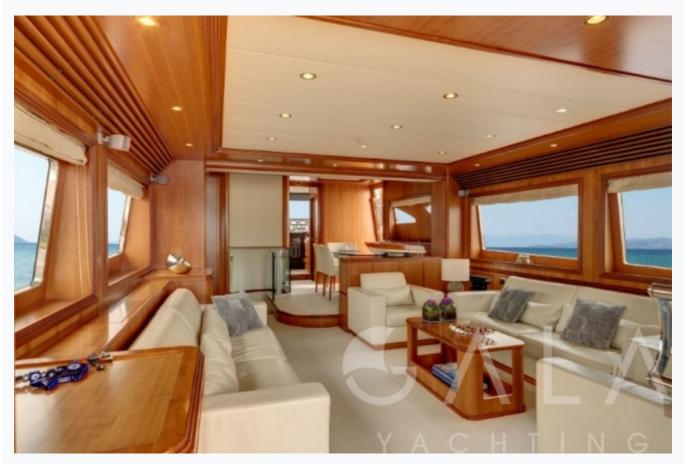

## Accommodation

Cabins

1 Master, 1 Vip, 2 Bunkbed

Guests

10

Crew

4

Bathroom

Ensuite with shower cells

Toilet type

Electric vacuum flush

Air-conditioning

Yes

Other Equipment

WiFi internet