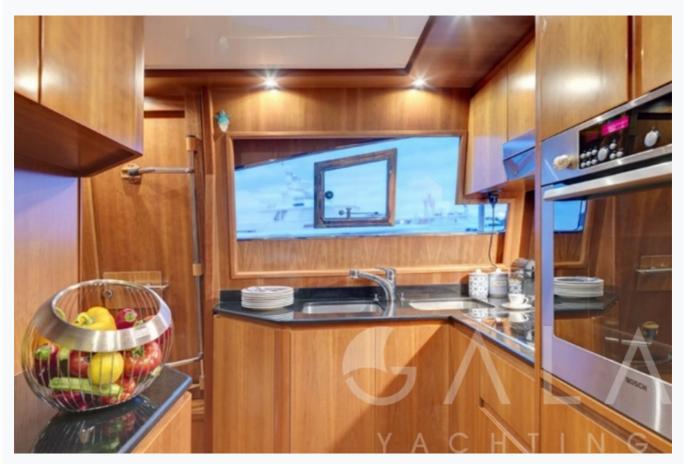

## Accommodation

Cabins

1 Master, 1 Vip, 2 Bunkbed

Guests

10

Crew

4

Bathroom

Ensuite with shower cells

Toilet type

Electric vacuum flush

Air-conditioning

Yes

Other Equipment

WiFi internet