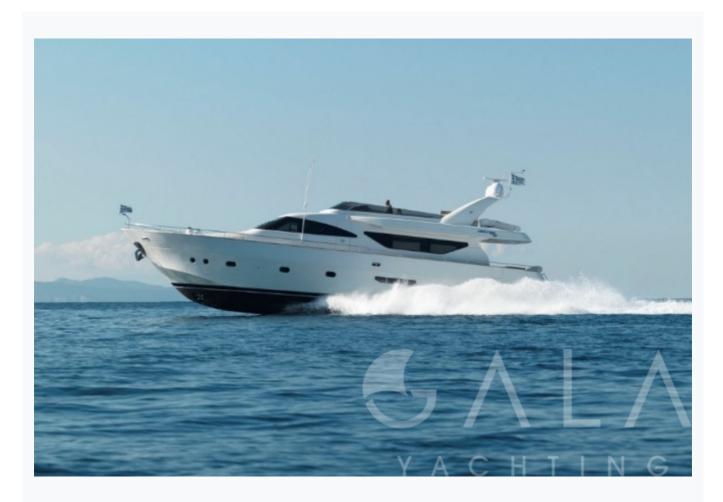

Athens

| Builder                       | ALALUNGA                   |                        |
|-------------------------------|----------------------------|------------------------|
| Base Port                     | Athens                     |                        |
| Destination                   | Athens, Cyclades           |                        |
| Length                        | 23.9 m / 78.0 ft           |                        |
| Built / Refit                 | 2007                       |                        |
| Cabins Total                  | 2                          |                        |
| Cabins                        | 1 Master, 1 Vip, 2 Bunkbed |                        |
| Guests                        | 10                         |                        |
| Crew                          | 4                          |                        |
| Speed                         | 28 Knots                   |                        |
| ow Season<br>May, October     |                            | Per Week €27,40        |
| Mid Season<br>lune, September |                            | Per Week <b>€27,40</b> |
| High Season<br>July, August   |                            | Per Week €31,40        |