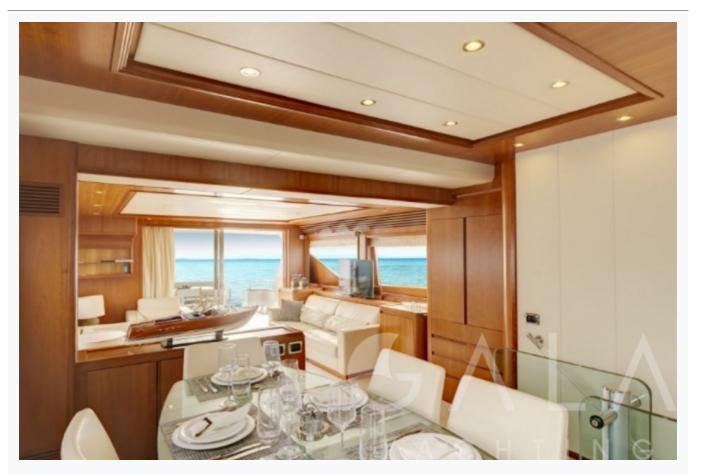

## Accommodation

Cabins

1 Master, 1 Vip, 2 Bunkbed

Guests

10

Crew

4

Bathroom

Ensuite with shower cells

Toilet type

Electric vacuum flush

Air-conditioning

Yes

Other Equipment

WiFi internet