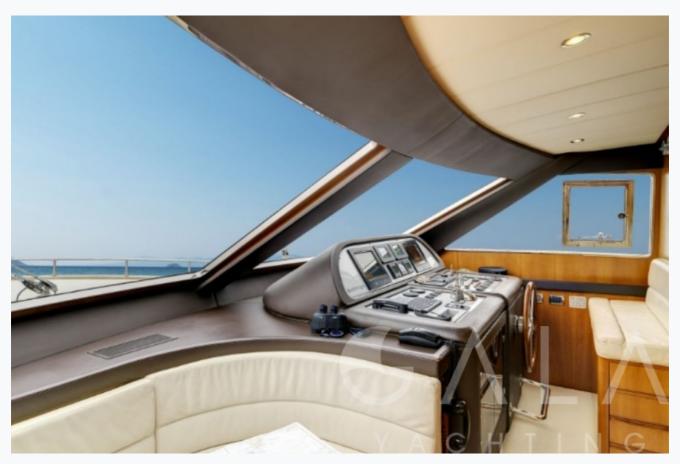

| Specifications                      |
|-------------------------------------|
| Built / Refit<br>2007               |
| Builder ALALUNGA                    |
| Base Port Athens                    |
| Length<br>23.9 m / 78.0 ft          |
| Beam 5.8 m / 19 ft                  |
| Draft 2.53 m / 8 ft                 |
| Speed 28 Knots                      |
| Main Engine(s) 2 x 1825HP CAT       |
| Fuel Consumption 480 It at cruising |
| Generator(s) 2 x 20kw KOHLER        |
| Hull<br>Fiberglass                  |