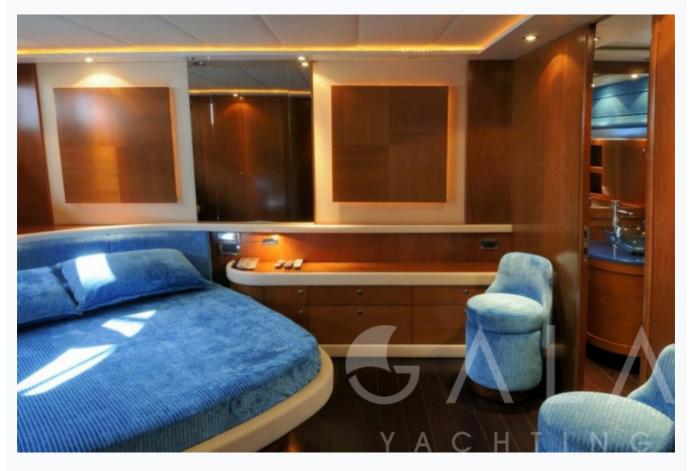

clades   |                        |
| _ength                       | 23.8 m / 78.0 ft   |                        |
| Built / Refit                | 2007               |                        |
| Cabins Total                 | 4                  |                        |
| Cabins                       | 2 Double, 2 Single |                        |
| Guests                       | 8                  |                        |
| Crew                         | 3                  |                        |
| Speed                        | 34-44 Knots        |                        |
| ow Season<br>lay, October    |                    | Per Week €28,00        |
| lid Season<br>une, September |                    | Per Week <b>€31,50</b> |

























































Water Capacity 329 LT~

| Specifications                      |
|-------------------------------------|
| Built / Refit 2007                  |
| Builder  ALFAMARINE                 |
| Base Port Athens                    |
| Length 23.8 m / 78.0 ft             |
| Beam 5.9 m / 19 ft                  |
| Draft 1.2 m / 4 ft                  |
| Speed 34-44 Knots                   |
| Main Engine(s) 2 x Caterpillar      |
| Fuel Consumption 650 It at cruising |
| Hull<br>GRP                         |
| Fuel Capacity 1,319 LT~             |



## Accommodation

Cabins

2 Double, 2 Single

Guests

8

Crew

3

Bathroom

Ensuite with shower cells

TV System

In salon only

## Tenders & Toys

Tenders

3.50 m tender

## **Destinations & Prices**

Cruising Areas

Athens, Cyclades

Charter Price