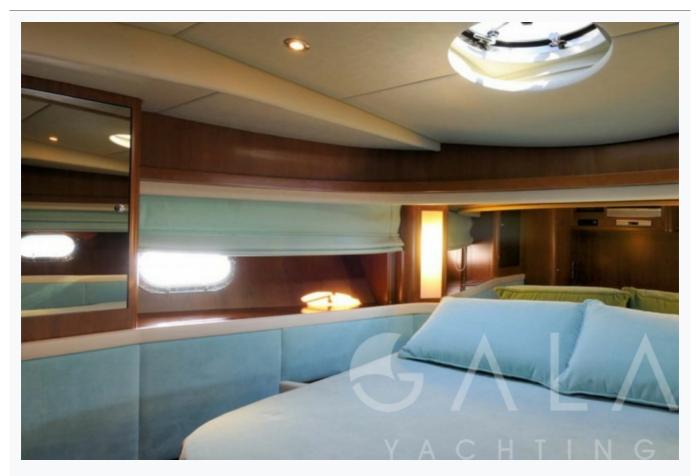

Athens, Cyclades   |                        |
| _ength                       | 23.8 m / 78.0 ft   |                        |
| Built / Refit                | 2007               |                        |
| Cabins Total                 | 4                  |                        |
| Cabins                       | 2 Double, 2 Single |                        |
| Guests                       | 8                  |                        |
| Crew                         | 3                  |                        |
| Speed                        | 34-44 Knots        |                        |
| ow Season<br>lay, October    |                    | Per Week €28,00        |
| lid Season<br>une, September |                    | Per Week <b>€31,50</b> |

























































Water Capacity 329 LT~

| Specifications                      |
|-------------------------------------|
| Built / Refit 2007                  |
| Builder  ALFAMARINE                 |
| Base Port Athens                    |
| Length 23.8 m / 78.0 ft             |
| Beam 5.9 m / 19 ft                  |
| Draft 1.2 m / 4 ft                  |
| Speed 34-44 Knots                   |
| Main Engine(s) 2 x Caterpillar      |
| Fuel Consumption 650 It at cruising |
| Hull<br>GRP                         |
| Fuel Capacity 1,319 LT~             |



## Accommodation

Cabins

2 Double, 2 Single

Guests

8

Crew

3

Bathroom

Ensuite with shower cells

TV System

In salon only

## Tenders & Toys

Tenders

3.50 m tender

## **Destinations & Prices**

Cruising Areas

Athens, Cyclades

Cha