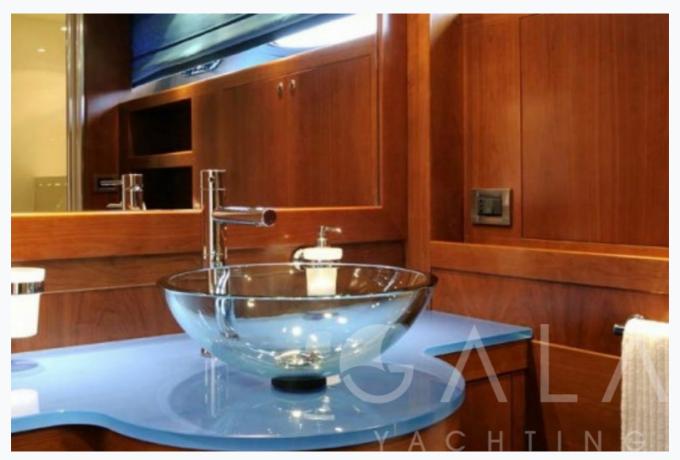

| Athens, Cyclades   |                        |
| _ength                       | 23.8 m / 78.0 ft   |                        |
| Built / Refit                | 2007               |                        |
| Cabins Total                 | 4                  |                        |
| Cabins                       | 2 Double, 2 Single |                        |
| Guests                       | 8                  |                        |
| Crew                         | 3                  |                        |
| Speed                        | 34-44 Knots        |                        |
| ow Season<br>lay, October    |                    | Per Week €28,00        |
| lid Season<br>une, September |                    | Per Week <b>€31,50</b> |

























































Water Capacity 329 LT~

| Specifications                      |
|-------------------------------------|
| Built / Refit 2007                  |
| Builder  ALFAMARINE                 |
| Base Port Athens                    |
| Length 23.8 m / 78.0 ft             |
| Beam 5.9 m / 19 ft                  |
| Draft 1.2 m / 4 ft                  |
| Speed 34-44 Knots                   |
| Main Engine(s) 2 x Caterpillar      |
| Fuel Consumption 650 It at cruising |
| Hull<br>GRP                         |
| Fuel Capacity 1,319 LT~             |



## Accommodation

Cabins

2 Double, 2 Single

Guests

8

Crew

3

Bathroom

Ensuite with shower cells

TV System

In salon only

## Tenders & Toys

Tenders

3.50 m tender

## **Destinations & Prices**

Cruising Areas

Athens, Cyclade