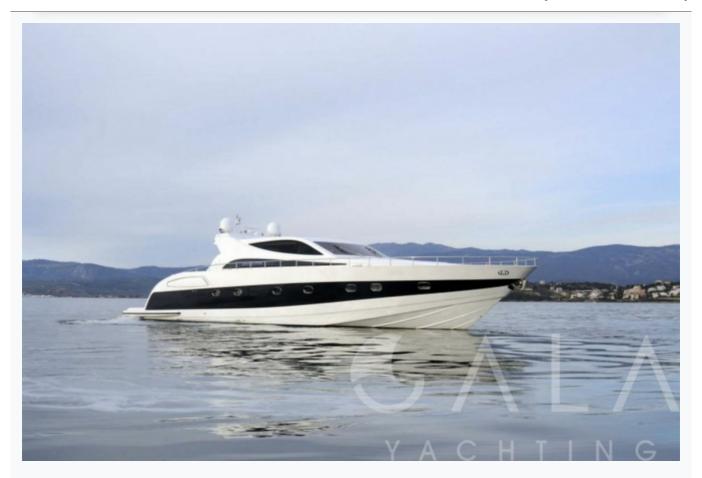

Athens

| Builder                      | ALFAMARINE         |                        |
|------------------------------|--------------------|------------------------|
| Base Port                    | Athens             |                        |
| Destination                  | Athens, Cyclades   |                        |
| _ength                       | 23.8 m / 78.0 ft   |                        |
| Built / Refit                | 2007               |                        |
| Cabins Total                 | 4                  |                        |
| Cabins                       | 2 Double, 2 Single |                        |
| Guests                       | 8                  |                        |
| Crew                         | 3                  |                        |
| Speed                        | 34-44 Knots        |                        |
| ow Season<br>lay, October    |                    | Per Week €28,00        |
| lid Season<br>une, September |                    | Per Week <b>€31,50</b> |

Water Capacity 329 LT~

| Specifications                      |
|-------------------------------------|
| Built / Refit 2007                  |
| Builder  ALFAMARINE                 |
| Base Port Athens                    |
| Length 23.8 m / 78.0 ft             |
| Beam 5.9 m / 19 ft                  |
| Draft 1.2 m / 4 ft                  |
| Speed 34-44 Knots                   |
| Main Engine(s) 2 x Caterpillar      |
| Fuel Consumption 650 It at cruising |
| Hull<br>GRP                         |
| Fuel Capacity 1,319 LT~             |