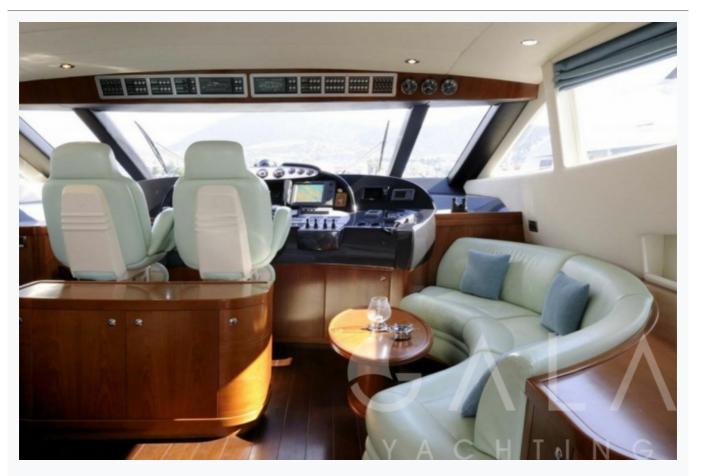

tion                  | Athens, Cyclades   |                        |
| _ength                       | 23.8 m / 78.0 ft   |                        |
| Built / Refit                | 2007               |                        |
| Cabins Total                 | 4                  |                        |
| Cabins                       | 2 Double, 2 Single |                        |
| Guests                       | 8                  |                        |
| Crew                         | 3                  |                        |
| Speed                        | 34-44 Knots        |                        |
| ow Season<br>lay, October    |                    | Per Week €28,00        |
| lid Season<br>une, September |                    | Per Week <b>€31,50</b> |

























































Water Capacity 329 LT~

| Specifications                      |
|-------------------------------------|
| Built / Refit 2007                  |
| Builder  ALFAMARINE                 |
| Base Port Athens                    |
| Length 23.8 m / 78.0 ft             |
| Beam 5.9 m / 19 ft                  |
| Draft 1.2 m / 4 ft                  |
| Speed 34-44 Knots                   |
| Main Engine(s) 2 x Caterpillar      |
| Fuel Consumption 650 It at cruising |
| Hull<br>GRP                         |
| Fuel Capacity 1,319 LT~             |



## Accommodation

Cabins

2 Double, 2 Single

Guests

8

Crew

3

Bathroom

Ensuite with shower cells

TV System

In salon only

## Tenders & Toys

Tenders

3.50 m tender

## **Destinations & Prices**

Cruising Area