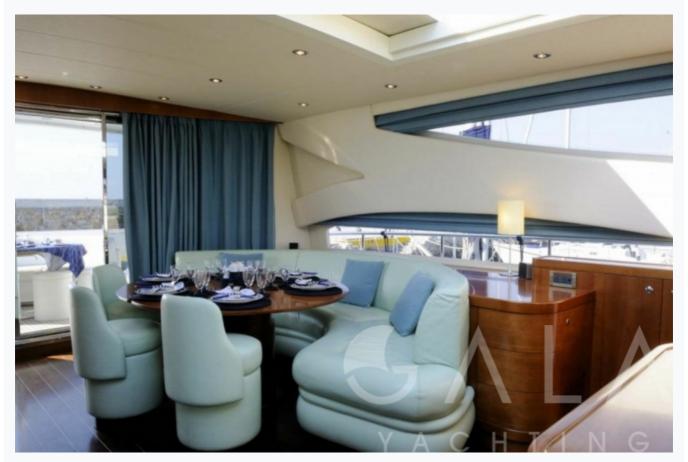

on                  | Athens, Cyclades   |                        |
| _ength                       | 23.8 m / 78.0 ft   |                        |
| Built / Refit                | 2007               |                        |
| Cabins Total                 | 4                  |                        |
| Cabins                       | 2 Double, 2 Single |                        |
| Guests                       | 8                  |                        |
| Crew                         | 3                  |                        |
| Speed                        | 34-44 Knots        |                        |
| ow Season<br>lay, October    |                    | Per Week €28,00        |
| lid Season<br>une, September |                    | Per Week <b>€31,50</b> |

























































Water Capacity 329 LT~

| Specifications                      |
|-------------------------------------|
| Built / Refit 2007                  |
| Builder  ALFAMARINE                 |
| Base Port Athens                    |
| Length 23.8 m / 78.0 ft             |
| Beam 5.9 m / 19 ft                  |
| Draft 1.2 m / 4 ft                  |
| Speed 34-44 Knots                   |
| Main Engine(s) 2 x Caterpillar      |
| Fuel Consumption 650 It at cruising |
| Hull<br>GRP                         |
| Fuel Capacity 1,319 LT~             |



## Accommodation

Cabins

2 Double, 2 Single

Guests

8

Crew

3

Bathroom

Ensuite with shower cells

TV System

In salon only

## Tenders & Toys

Tenders

3.50 m tender

## **Destinations & Prices**

Cruising Areas