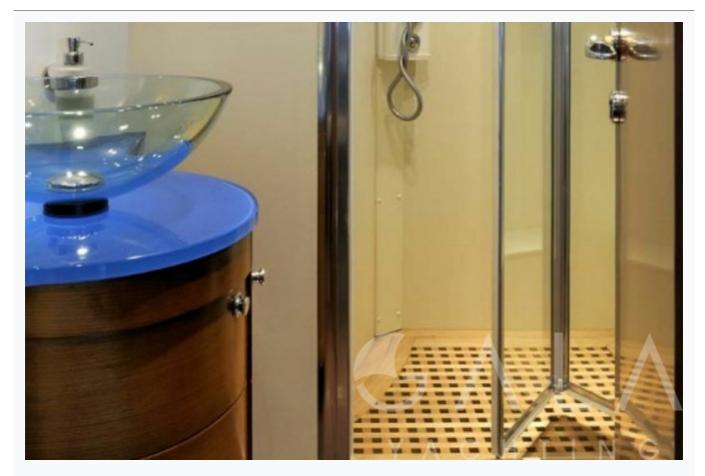

Cyclades   |                        |
| _ength                       | 23.8 m / 78.0 ft   |                        |
| Built / Refit                | 2007               |                        |
| Cabins Total                 | 4                  |                        |
| Cabins                       | 2 Double, 2 Single |                        |
| Guests                       | 8                  |                        |
| Crew                         | 3                  |                        |
| Speed                        | 34-44 Knots        |                        |
| ow Season<br>lay, October    |                    | Per Week €28,00        |
| lid Season<br>une, September |                    | Per Week <b>€31,50</b> |

























































Water Capacity 329 LT~

| Specifications                      |
|-------------------------------------|
| Built / Refit 2007                  |
| Builder  ALFAMARINE                 |
| Base Port Athens                    |
| Length 23.8 m / 78.0 ft             |
| Beam 5.9 m / 19 ft                  |
| Draft 1.2 m / 4 ft                  |
| Speed 34-44 Knots                   |
| Main Engine(s) 2 x Caterpillar      |
| Fuel Consumption 650 It at cruising |
| Hull<br>GRP                         |
| Fuel Capacity 1,319 LT~             |



## Accommodation

Cabins

2 Double, 2 Single

Guests

8

Crew

3

Bathroom

Ensuite with shower cells

TV System

In salon only

## Tenders & Toys

Tenders

3.50 m tender

## **Destinations & Prices**

Cruising Areas

Athens, Cyclades

Charter Pri