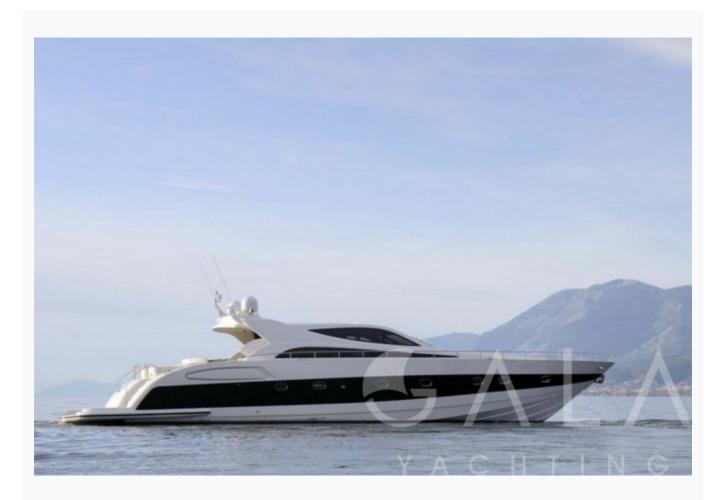

Athens

| Builder                      | ALFAMARINE         |                        |
|------------------------------|--------------------|------------------------|
| Base Port                    | Athens             |                        |
| Destination                  | Athens, Cyclades   |                        |
| _ength                       | 23.8 m / 78.0 ft   |                        |
| Built / Refit                | 2007               |                        |
| Cabins Total                 | 4                  |                        |
| Cabins                       | 2 Double, 2 Single |                        |
| Guests                       | 8                  |                        |
| Crew                         | 3                  |                        |
| Speed                        | 34-44 Knots        |                        |
| ow Season<br>lay, October    |                    | Per Week €28,00        |
| lid Season<br>une, September |                    | Per Week <b>€31,50</b> |

Water Capacity 329 LT~

| Specifications                      |
|-------------------------------------|
| Built / Refit 2007                  |
| Builder  ALFAMARINE                 |
| Base Port Athens                    |
| Length 23.8 m / 78.0 ft             |
| Beam 5.9 m / 19 ft                  |
| Draft 1.2 m / 4 ft                  |
| Speed 34-44 Knots                   |
| Main Engine(s) 2 x Caterpillar      |
| Fuel Consumption 650 It at cruising |
| Hull<br>GRP                         |
| Fuel Capacity 1,319 LT~             |