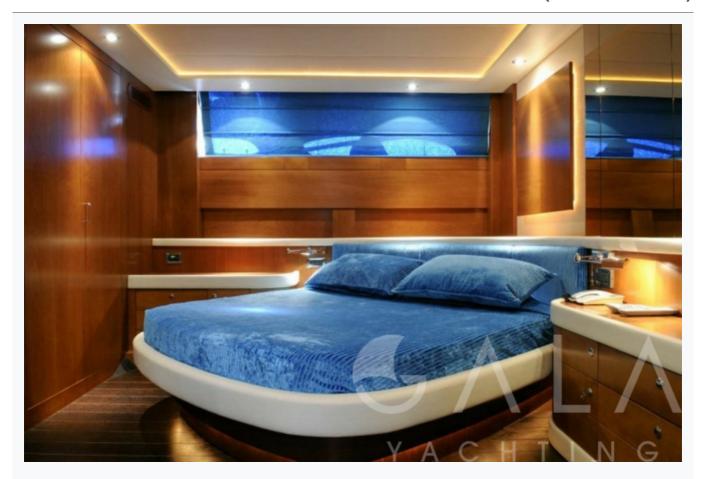

| Athens, Cyclades   |                        |
| _ength                       | 23.8 m / 78.0 ft   |                        |
| Built / Refit                | 2007               |                        |
| Cabins Total                 | 4                  |                        |
| Cabins                       | 2 Double, 2 Single |                        |
| Guests                       | 8                  |                        |
| Crew                         | 3                  |                        |
| Speed                        | 34-44 Knots        |                        |
| ow Season<br>lay, October    |                    | Per Week €28,00        |
| lid Season<br>une, September |                    | Per Week <b>€31,50</b> |

























































Water Capacity 329 LT~

| Specifications                      |
|-------------------------------------|
| Built / Refit 2007                  |
| Builder  ALFAMARINE                 |
| Base Port Athens                    |
| Length 23.8 m / 78.0 ft             |
| Beam 5.9 m / 19 ft                  |
| Draft 1.2 m / 4 ft                  |
| Speed 34-44 Knots                   |
| Main Engine(s) 2 x Caterpillar      |
| Fuel Consumption 650 It at cruising |
| Hull<br>GRP                         |
| Fuel Capacity 1,319 LT~             |



## Accommodation

Cabins

2 Double, 2 Single

Guests

8

Crew

3

Bathroom

Ensuite with shower cells

TV System

In salon only

## Tenders & Toys

Tenders

3.50 m tender

## **Destinations & Prices**

Cruising Areas

Athens, Cycla