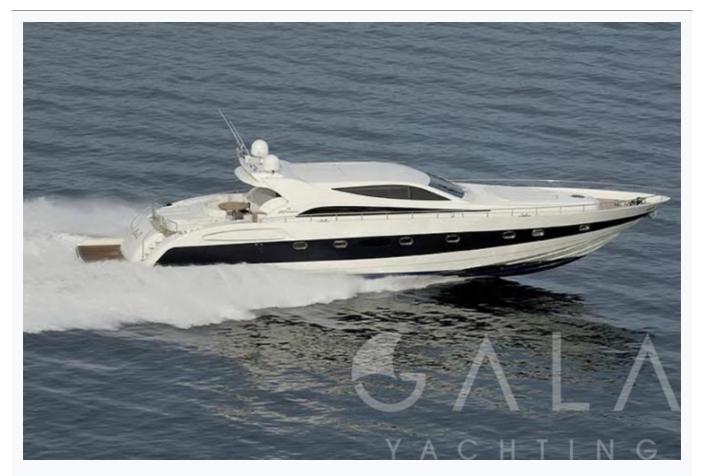

Athens

| Builder                      | ALFAMARINE         |                        |
|------------------------------|--------------------|------------------------|
| Base Port                    | Athens             |                        |
| Destination                  | Athens, Cyclades   |                        |
| _ength                       | 23.8 m / 78.0 ft   |                        |
| Built / Refit                | 2007               |                        |
| Cabins Total                 | 4                  |                        |
| Cabins                       | 2 Double, 2 Single |                        |
| Guests                       | 8                  |                        |
| Crew                         | 3                  |                        |
| Speed                        | 34-44 Knots        |                        |
| ow Season<br>lay, October    |                    | Per Week €28,00        |
| lid Season<br>une, September |                    | Per Week <b>€31,50</b> |

Water Capacity 329 LT~

| Specifications                      |
|-------------------------------------|
| Built / Refit 2007                  |
| Builder  ALFAMARINE                 |
| Base Port Athens                    |
| Length 23.8 m / 78.0 ft             |
| Beam 5.9 m / 19 ft                  |
| Draft 1.2 m / 4 ft                  |
| Speed 34-44 Knots                   |
| Main Engine(s) 2 x Caterpillar      |
| Fuel Consumption 650 It at cruising |
| Hull<br>GRP                         |
| Fuel Capacity 1,319 LT~             |