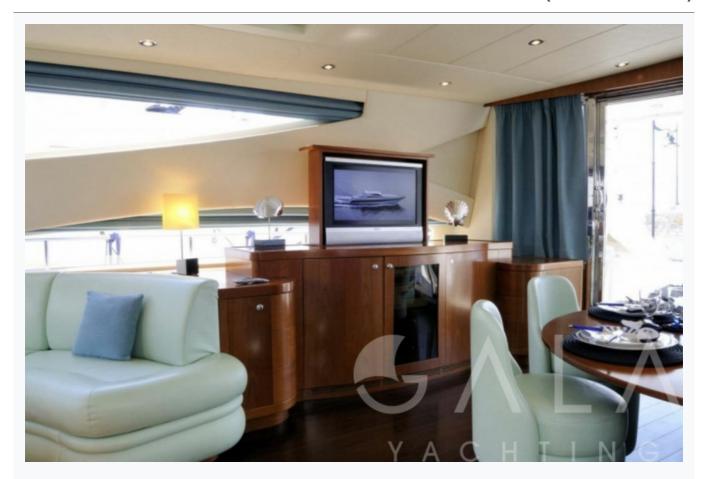

| Athens, Cyclades   |                        |
| _ength                       | 23.8 m / 78.0 ft   |                        |
| Built / Refit                | 2007               |                        |
| Cabins Total                 | 4                  |                        |
| Cabins                       | 2 Double, 2 Single |                        |
| Guests                       | 8                  |                        |
| Crew                         | 3                  |                        |
| Speed                        | 34-44 Knots        |                        |
| ow Season<br>lay, October    |                    | Per Week €28,00        |
| lid Season<br>une, September |                    | Per Week <b>€31,50</b> |

























































Water Capacity 329 LT~

| Specifications                      |
|-------------------------------------|
| Built / Refit 2007                  |
| Builder  ALFAMARINE                 |
| Base Port Athens                    |
| Length 23.8 m / 78.0 ft             |
| Beam 5.9 m / 19 ft                  |
| Draft 1.2 m / 4 ft                  |
| Speed 34-44 Knots                   |
| Main Engine(s) 2 x Caterpillar      |
| Fuel Consumption 650 It at cruising |
| Hull<br>GRP                         |
| Fuel Capacity 1,319 LT~             |



## Accommodation

Cabins

2 Double, 2 Single

Guests

8

Crew

3

Bathroom

Ensuite with shower cells

TV System

In salon only

## Tenders & Toys

Tenders

3.50 m tender

## **Destinations & Prices**

Cruising Areas

Athen