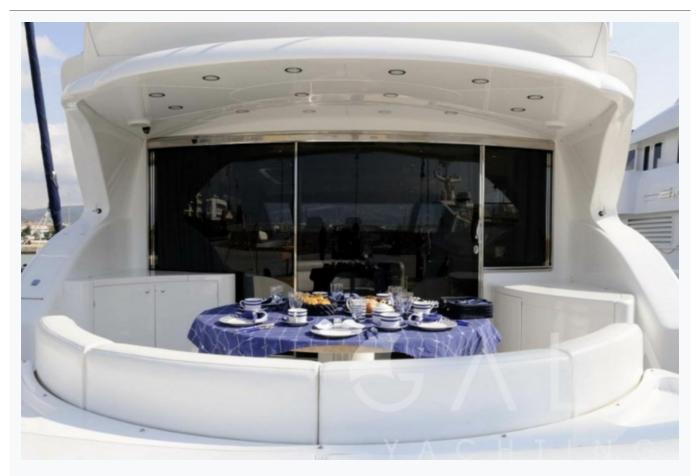

## Accommodation

Cabins

2 Double, 2 Single

Guests

8

Crew

3

Bathroom

Ensuite with shower cells

TV System

In salon only