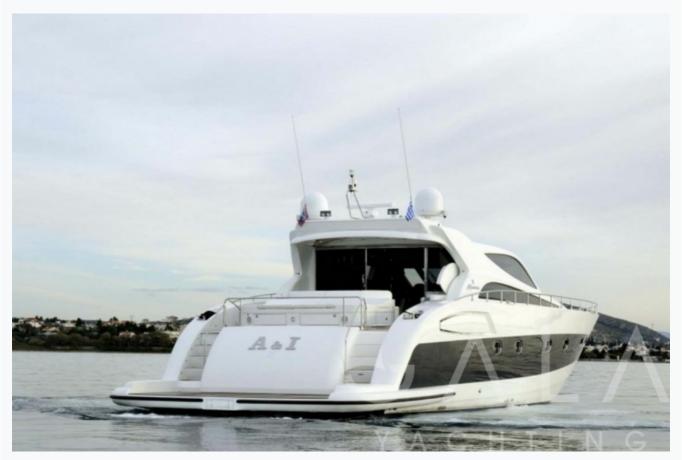

|
| Destination                  | Athens, Cyclades   |                        |
| _ength                       | 23.8 m / 78.0 ft   |                        |
| Built / Refit                | 2007               |                        |
| Cabins Total                 | 4                  |                        |
| Cabins                       | 2 Double, 2 Single |                        |
| Guests                       | 8                  |                        |
| Crew                         | 3                  |                        |
| Speed                        | 34-44 Knots        |                        |
| ow Season<br>lay, October    |                    | Per Week €28,00        |
| lid Season<br>une, September |                    | Per Week <b>€31,50</b> |

























































Water Capacity 329 LT~

| Specifications                      |
|-------------------------------------|
| Built / Refit 2007                  |
| Builder  ALFAMARINE                 |
| Base Port Athens                    |
| Length 23.8 m / 78.0 ft             |
| Beam 5.9 m / 19 ft                  |
| Draft 1.2 m / 4 ft                  |
| Speed 34-44 Knots                   |
| Main Engine(s) 2 x Caterpillar      |
| Fuel Consumption 650 It at cruising |
| Hull<br>GRP                         |
| Fuel Capacity 1,319 LT~             |



## Accommodation

Cabins

2 Double, 2 Single

Guests

8

Crew

3

Bathroom

Ensuite with shower cells

TV System

In salon only

## Tenders & Toys

Tenders

3.50 m tender

## **Destinations & Prices**