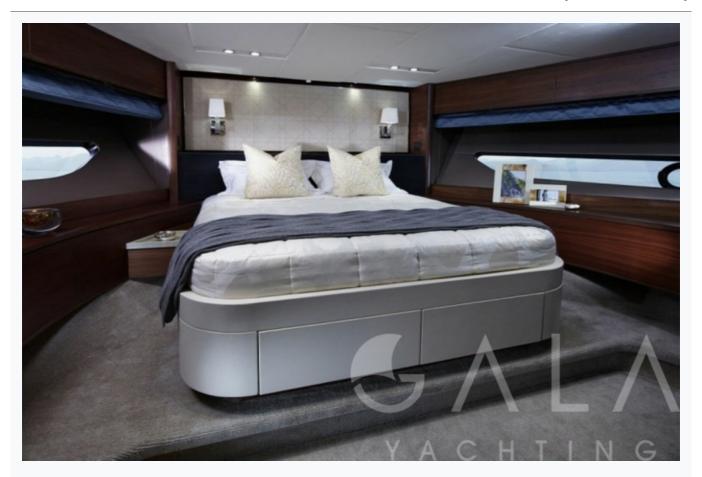

# Accommodation

| Cabins 1 Master, 1 Vip, 2 Twin     |  |  |
|------------------------------------|--|--|
| Guests<br>8                        |  |  |
| Crew<br>4                          |  |  |
| Bathroom Ensuite with shower cells |  |  |
| Air-conditioning Yes               |  |  |