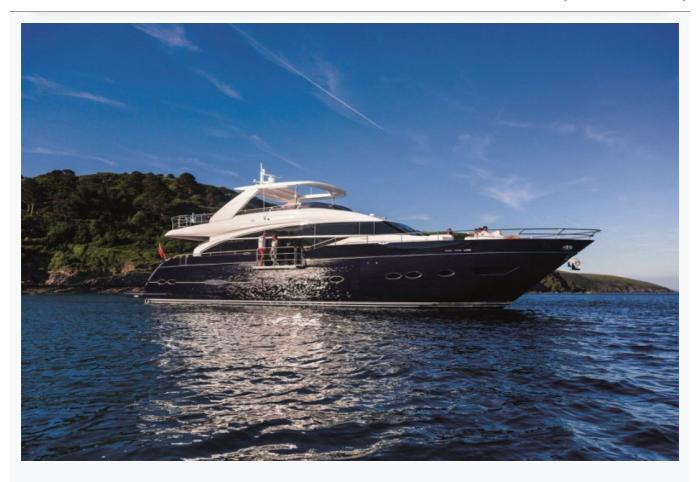

|  |  |  |
| Built / Refit                 | 2013                    |                          |  |  |  |
| Cabins Total                  | 4                       |                          |  |  |  |
| Cabins                        | 1 Master, 1 Vip, 2 Twin |                          |  |  |  |
| Guests                        | 8                       | 8                        |  |  |  |
| Crew                          | 4                       |                          |  |  |  |
| Speed                         | 20-27 Knots             |                          |  |  |  |
| ow Season<br>May, October     |                         | Per Week <b>€35</b> ,000 |  |  |  |
| Mid Season<br>lune, September |                         | Per Week <b>€35,00</b> ( |  |  |  |











































| Specifications                       |  |
|--------------------------------------|--|
| Built / Refit 2013                   |  |
| Builder PRINCESS YACHTS              |  |
| Base Port Athens                     |  |
| Length 25.9 m / 85.0 ft              |  |
| Beam<br>6.3 m / 21 ft                |  |
| Draft<br>1.65 m / 5 ft               |  |
| Speed 20-27 Knots                    |  |
| Main Engine(s) 2 x CAT C32A 3,850 HP |  |
| Fuel Consumption 500 It at cruising  |  |

# Accommodation

| Cabins 1 Master, 1 Vip, 2 Twin     |  |  |
|------------------------------------|--|--|
| Guests<br>8                        |  |  |
| Crew<br>4                          |  |  |
| Bathroom Ensuite with shower cells |  |  |
| Air-conditioning Yes