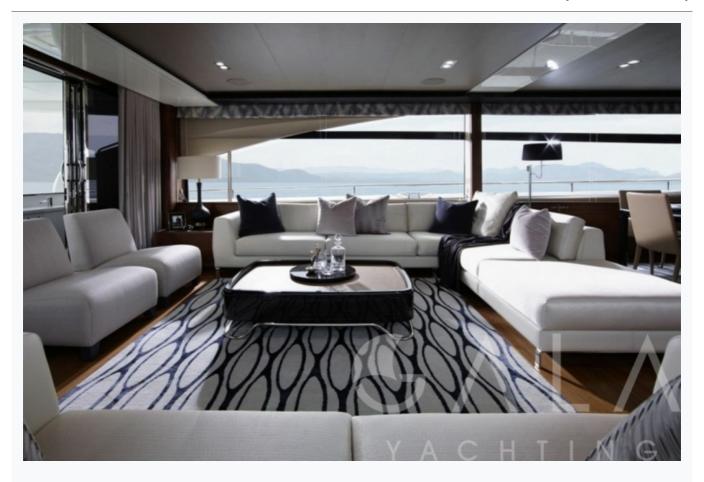

|  |  |  |
| Built / Refit                 | 2013                    |                          |  |  |  |
| Cabins Total                  | 4                       |                          |  |  |  |
| Cabins                        | 1 Master, 1 Vip, 2 Twin |                          |  |  |  |
| Guests                        | 8                       | 8                        |  |  |  |
| Crew                          | 4                       |                          |  |  |  |
| Speed                         | 20-27 Knots             |                          |  |  |  |
| ow Season<br>May, October     |                         | Per Week <b>€35</b> ,000 |  |  |  |
| Mid Season<br>lune, September |                         | Per Week <b>€35,00</b> ( |  |  |  |











































| Specifications                       |  |
|--------------------------------------|--|
| Built / Refit 2013                   |  |
| Builder PRINCESS YACHTS              |  |
| Base Port Athens                     |  |
| Length 25.9 m / 85.0 ft              |  |
| Beam<br>6.3 m / 21 ft                |  |
| Draft<br>1.65 m / 5 ft               |  |
| Speed 20-27 Knots                    |  |
| Main Engine(s) 2 x CAT C32A 3,850 HP |  |
| Fuel Consumption 500 It at cruising  |  |

# Accommodation

| Cabins 1 Master, 1 Vip, 2 Twin     |  |  |
|------------------------------------|--|--|
| Guests<br>8                        |  |  |
| Crew<br>4                          |  |  |
| Bathroom Ensuite with shower cells |  |  |
| Air-conditioning Yes               |