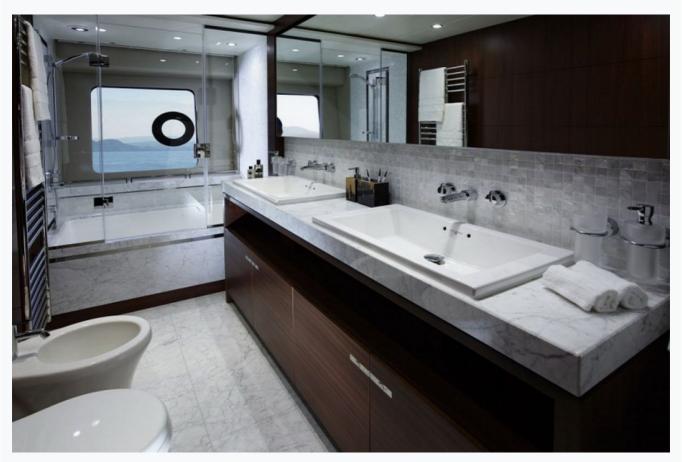

# Accommodation

| Cabins 1 Master, 1 Vip, 2 Twin     |  |  |
|------------------------------------|--|--|
| Guests<br>8                        |  |  |
| Crew<br>4                          |  |  |
| Bathroom Ensuite with shower cells |  |  |
| Air-conditioning Yes               |  |  |