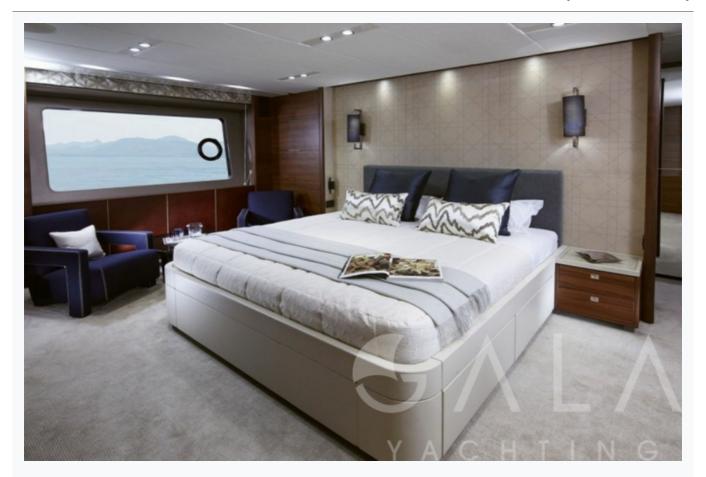

# Accommodation

| Cabins 1 Master, 1 Vip, 2 Twin     |  |  |
|------------------------------------|--|--|
| Guests<br>8                        |  |  |
| Crew<br>4                          |  |  |
| Bathroom Ensuite with shower cells |  |  |
| Air-conditioning Yes               |  |  |