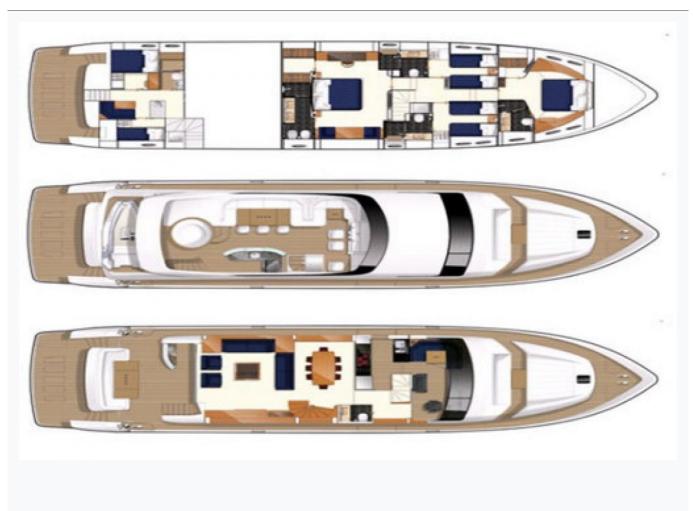

# Accommodation

| Cabins 1 Master, 1 Vip, 2 Twin     |  |  |
|------------------------------------|--|--|
| Guests<br>8                        |  |  |
| Crew<br>4                          |  |  |
| Bathroom Ensuite with shower cells |  |  |
| Air-conditioning Yes               |  |  |