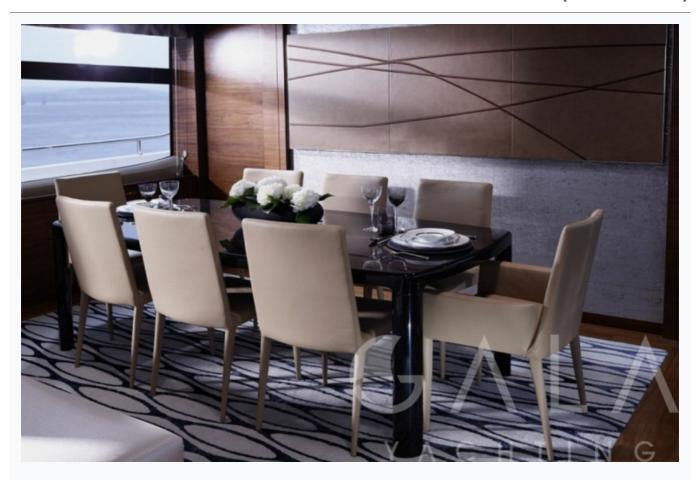

# Accommodation

| Cabins 1 Master, 1 Vip, 2 Twin     |  |  |
|------------------------------------|--|--|
| Guests<br>8                        |  |  |
| Crew<br>4                          |  |  |
| Bathroom Ensuite with shower cells |  |  |
| Air-conditioning Yes               |  |  |