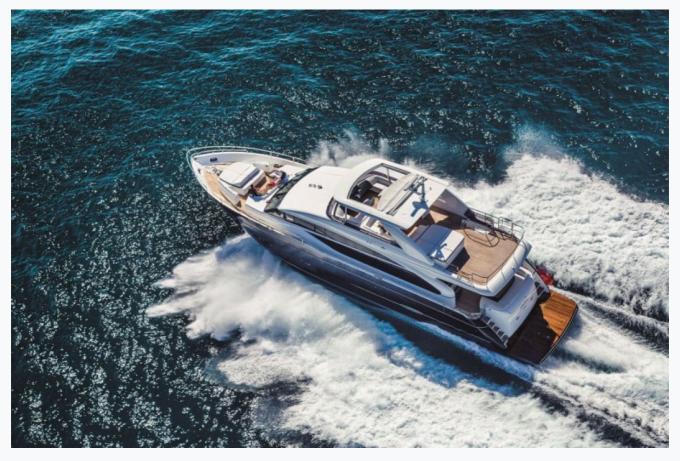

|  |  |  |
| Built / Refit                 | 2013                    |                          |  |  |  |
| Cabins Total                  | 4                       |                          |  |  |  |
| Cabins                        | 1 Master, 1 Vip, 2 Twin |                          |  |  |  |
| Guests                        | 8                       | 8                        |  |  |  |
| Crew                          | 4                       |                          |  |  |  |
| Speed                         | 20-27 Knots             |                          |  |  |  |
| ow Season<br>May, October     |                         | Per Week <b>€35</b> ,000 |  |  |  |
| Mid Season<br>lune, September |                         | Per Week <b>€35,00</b> ( |  |  |  |











































| Specifications                       |  |
|--------------------------------------|--|
| Built / Refit 2013                   |  |
| Builder PRINCESS YACHTS              |  |
| Base Port Athens                     |  |
| Length 25.9 m / 85.0 ft              |  |
| Beam<br>6.3 m / 21 ft                |  |
| Draft<br>1.65 m / 5 ft               |  |
| Speed 20-27 Knots                    |  |
| Main Engine(s) 2 x CAT C32A 3,850 HP |  |
| Fuel Consumption 500 It at cruising  |  |

# Accommodation

| Cabins 1 Master, 1 Vip, 2 Twin     |  |  |
|------------------------------------|--|--|
| Guests<br>8                        |  |  |
| Crew<br>4                          |  |  |
| Bathroom Ensuite with shower cells |  |  |
| Air-conditioning Yes