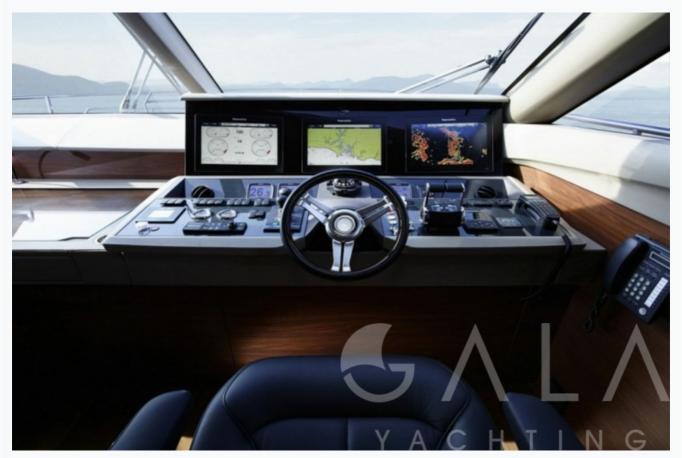

| Specifications                       |  |
|--------------------------------------|--|
| Built / Refit 2013                   |  |
| Builder PRINCESS YACHTS              |  |
| Base Port Athens                     |  |
| Length 25.9 m / 85.0 ft              |  |
| Beam<br>6.3 m / 21 ft                |  |
| Draft<br>1.65 m / 5 ft               |  |
| Speed 20-27 Knots                    |  |
| Main Engine(s) 2 x CAT C32A 3,850 HP |  |
| Fuel Consumption 500 It at cruising  |  |