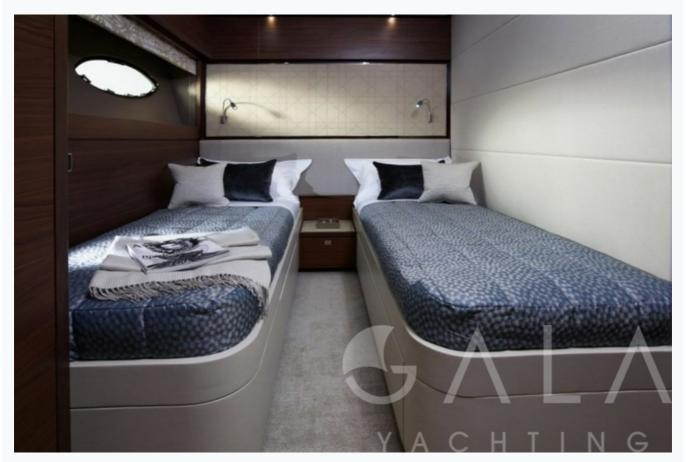

# Accommodation

| Cabins 1 Master, 1 Vip, 2 Twin     |  |  |
|------------------------------------|--|--|
| Guests<br>8                        |  |  |
| Crew<br>4                          |  |  |
| Bathroom Ensuite with shower cells |  |  |
| Air-conditioning Yes               |  |  |