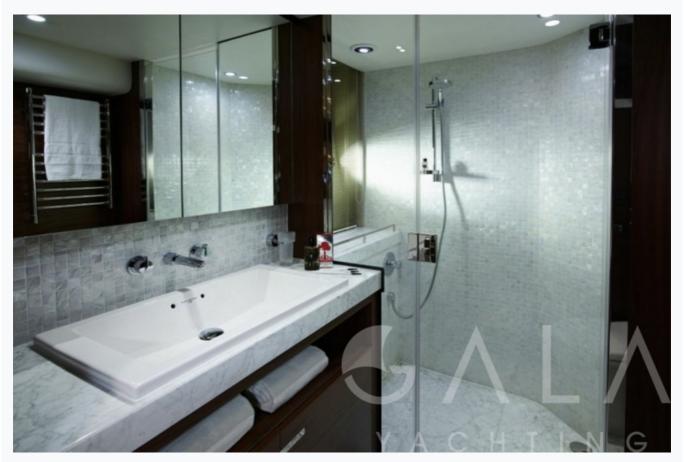

# Accommodation

| Cabins 1 Master, 1 Vip, 2 Twin     |  |  |
|------------------------------------|--|--|
| Guests<br>8                        |  |  |
| Crew<br>4                          |  |  |
| Bathroom Ensuite with shower cells |  |  |
| Air-conditioning Yes               |  |  |