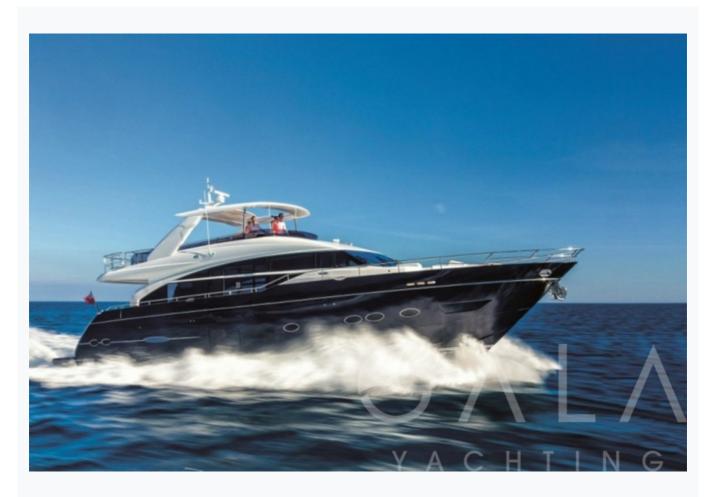

Athens



| Builder                       | PRINCESS YACHTS         |                          |  |  |  |
|-------------------------------|-------------------------|--------------------------|--|--|--|
| Base Port                     | Athens                  |                          |  |  |  |
| Destination                   | Athens, Cyclades        |                          |  |  |  |
| Length                        | 25.9 m / 85.0 ft        |                          |  |  |  |
| Built / Refit                 | 2013                    |                          |  |  |  |
| Cabins Total                  | 4                       |                          |  |  |  |
| Cabins                        | 1 Master, 1 Vip, 2 Twin |                          |  |  |  |
| Guests