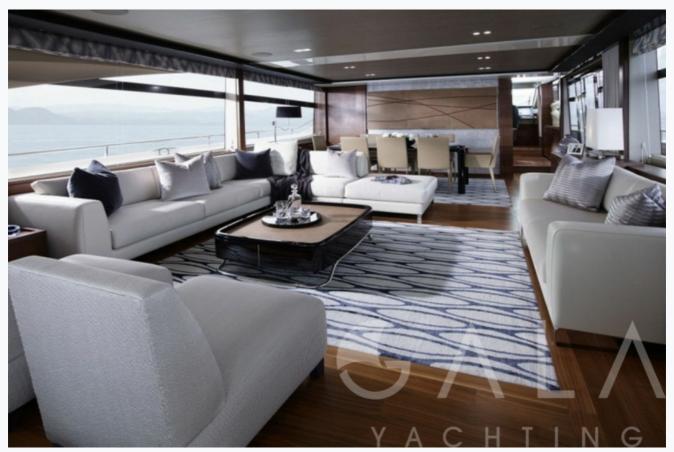

# Accommodation

| Cabins 1 Master, 1 Vip, 2 Twin     |  |  |
|------------------------------------|--|--|
| Guests<br>8                        |  |  |
| Crew<br>4                          |  |  |
| Bathroom Ensuite with shower cells |  |  |
| Air-conditioning Yes               |  |  |