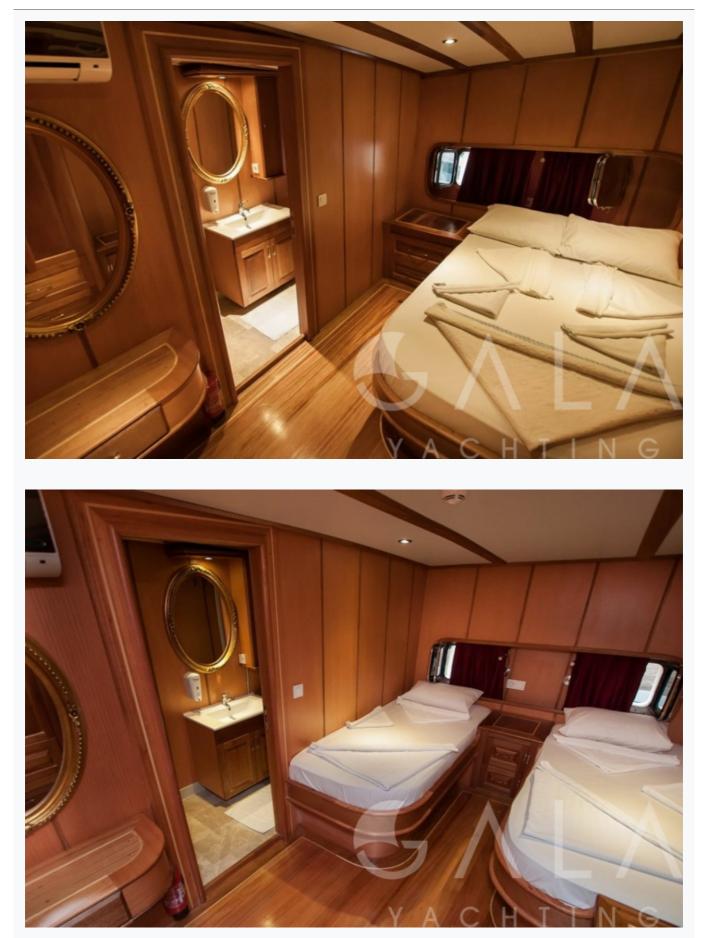

### Accommodation

| Cabins<br>10 Double, 4 Twin                                                                                                                              |
|----------------------------------------------------------------------------------------------------------------------------------------------------------|
| Guests<br>28                                                                                                                                             |
| Crew<br>6                                                                                                                                                |
| Bathroom<br>Ensuite with shower cells                                                                                                                    |
| Toilet type<br>Electric vacuum flush                                                                                                                     |
| Air-conditioning<br>Yes                                                                                                                                  |
| A/C Use during night<br>All night                                                                                                                        |
| TV System<br>In salon and all cabins, Sattelite TV                                                                                                       |
| Music System<br>In salon, All cabins, Deck speakers                                                                                                      |
| Other Equipment<br>Ice machine, CD player, DVD player, Filter coffee machine, Wine cooler, Internet connection, Hair dryers, CD/DVD player in each cabin |