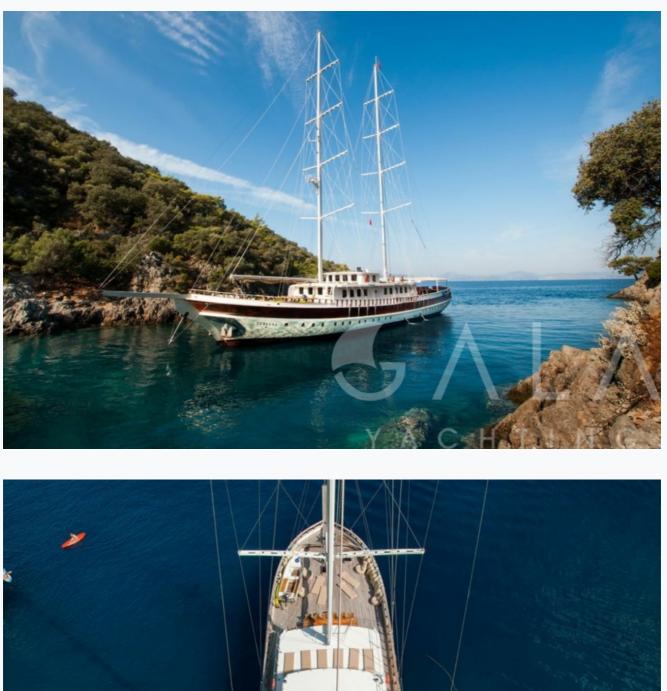

D        |
|-------------------------------|-------------------------|
| Base Port                     | Fethiye                 |
| Destination                   | Turkey                  |
| Length                        | 43.0 m / 141.0 ft       |
| Built / Refit                 | 2012                    |
| Cabins Total                  | 14                      |
| Cabins                        | 10 Double, 4 Twin       |
| Guests                        | 28                      |
| Crew                          | 6                       |
| Speed                         | 13-15 Knots             |
| Low Season<br>May, October    | Per Week <b>€34,000</b> |
| Mid Season<br>June, September | Per Week <b>€38,000</b> |
| High Season<br>July, August   | Per Week <b>€42,000</b> |



































© Gala Yachting 2025









# Specifications

| Built / Refit<br>2012            |
|----------------------------------|
| Builder<br>FETHIYE SHIPYARD      |
| Base Port<br>Fethiye             |
| Length<br>43.0 m / 141.0 ft      |
| Beam<br>9 m / 30 ft              |
| Draft<br>0 m / 0 ft              |
| Speed<br>13-15 Knots             |
| Main Engine(s)<br>2 X 500 HP MAN |
| Hull<br>Laminated wood           |
| Water Capacity<br>3,000 LT~      |



### Accommodation

| Cabins<br>10 Double, 4 Twin                                                                                                                              |
|-------------------------------------------------------------------------------------------------------------------------------------------