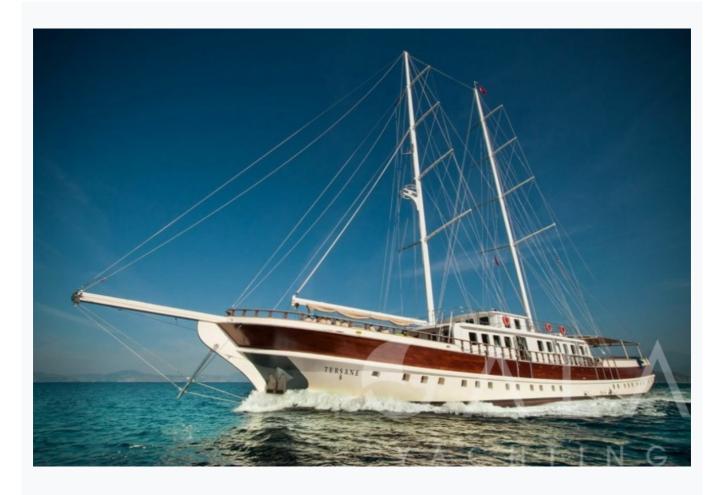

Fethiye

#### **Boat Details**

| Builder                       | FETHIYE SHIPYARD        |
|-------------------------------|-------------------------|
| Base Port                     | Fethiye                 |
| Destination                   | Turkey                  |
| Length                        | 43.0 m / 141.0 ft       |
| Built / Refit                 | 2012                    |
| Cabins Total                  | 14                      |
| Cabins                        | 10 Double, 4 Twin       |
| Guests                        | 28                      |
| Crew                          | 6                       |
| Speed                         | 13-15 Knots             |
| Low Season<br>May, October    | Per Week <b>€34,000</b> |
| Mid Season<br>June, September | Per Week <b>€38,000</b> |
| High Season<br>July, August   | Per Week <b>€42,000</b> |

# Specifications

| Built / Refit<br>2012            |
|----------------------------------|
| Builder<br>FETHIYE SHIPYARD      |
| Base Port<br>Fethiye             |
| Length<br>43.0 m / 141.0 ft      |
| Beam<br>9 m / 30 ft              |
| Draft<br>0 m / 0 ft              |
| Speed<br>13-15 Knots             |
| Main Engine(s)<br>2 X 500 HP MAN |
| Hull<br>Laminated wood           |
| Water Capacity<br>3,000 LT~      |