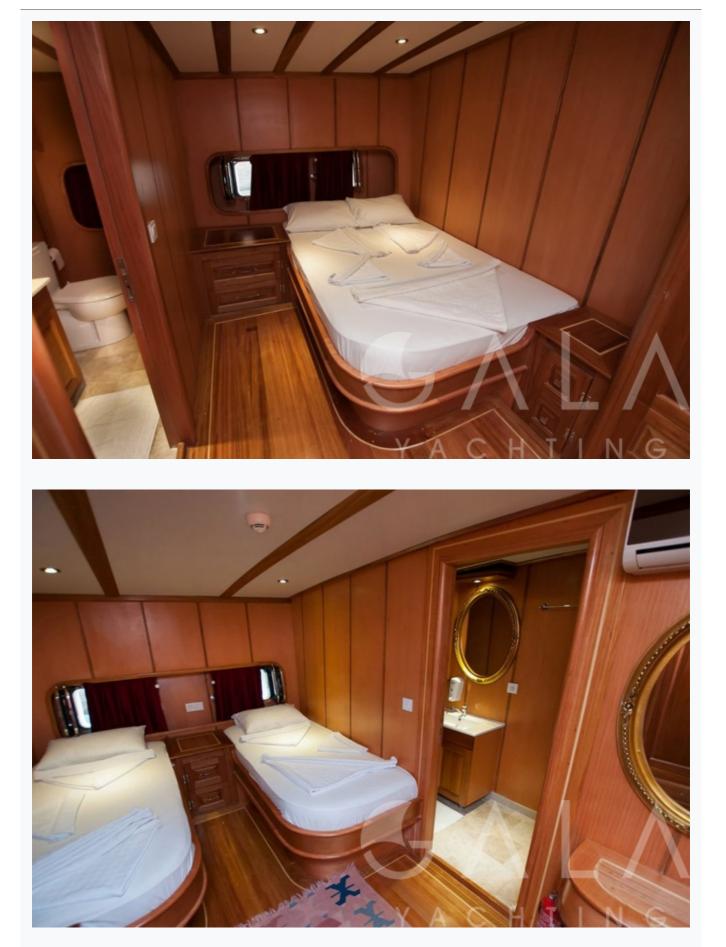

### Accommodation

| Cabins<br>10 Double, 4 Twin                                                                                                                              |
|----------------------------------------------------------------------------------------------------------------------------------------------------------|
| Guests<br>28                                                                                                                                             |
| Crew<br>6                                                                                                                                                |
| Bathroom<br>Ensuite with shower cells                                                                                                                    |
| Toilet type<br>Electric vacuum flush                                                                                                                     |
| Air-conditioning<br>Yes                                                                                                                                  |
| A/C Use during night<br>All night                                                                                                                        |
| TV System<br>In salon and all cabins, Sattelite TV                                                                                                       |
| Music System<br>In salon, All cabins, Deck speakers                                                                                                      |
| Other Equipment<br>Ice machine, CD player, DVD player, Filter coffee machine, Wine cooler, Internet connection, Hair dryers, CD/DVD player in each cabin |