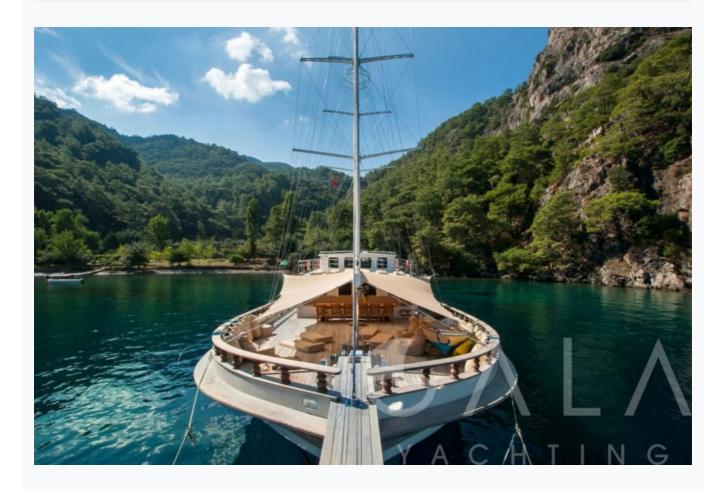

in each cabin |

## Tenders & Toys

#### Deck Equipment

Snorkelling equipment, Fishing tackle, Sun awnings, Sun mattresses, Deck shower, Sea ladder



#### **Destinations & Prices**

Cruising Areas

Turkey

#### Charter Prices

€34,000 per week (Low Season: May, October) €38,000 per week (Mid Season: June, September) €42,000 per week (High Season: July, August)

Charter Terms

Prices includes; Fuel for the yacht, Crew Wages, Insurance, Turkish harbour fees, Airport transfers

**Prices excludes;** VAT tax, food and drinks €60 - €100 per person per day will be charged for FULL BOARD meals and soft drinks, other Alcoholic drinks and wines will be charged per bottle at supermarket price. You can also bring your favorite spirits

Crew's Gratuity is extra and usualy 5-10 % of the Charter Fee.