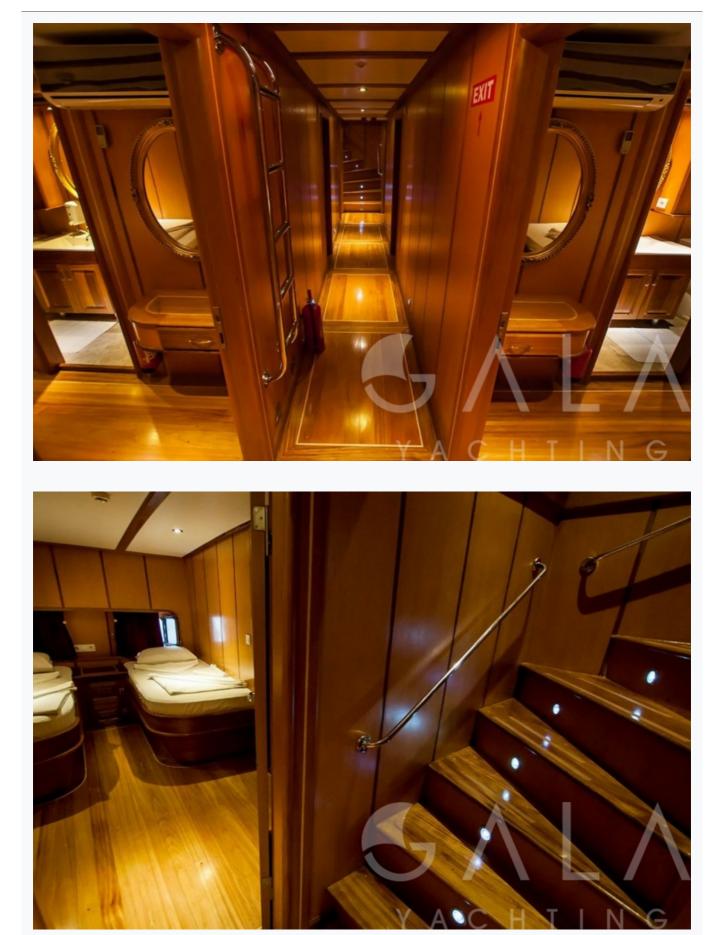

### Accommodation

| Cabins<br>10 Double, 4 Twin                                                                                                                              |
|----------------------------------------------------------------------------------------------------------------------------------------------------------|
| Guests<br>28                                                                                                                                             |
| Crew<br>6                                                                                                                                                |
| Bathroom<br>Ensuite with shower cells                                                                                                                    |
| Toilet type<br>Electric vacuum flush                                                                                                                     |
| Air-conditioning<br>Yes                                                                                                                                  |
| A/C Use during night<br>All night                                                                                                                        |
| TV System<br>In salon and all cabins, Sattelite TV                                                                                                       |
| Music System<br>In salon, All cabins, Deck speakers                                                                                                      |
| Other Equipment<br>Ice machine, CD player, DVD player, Filter coffee machine, Wine cooler, Internet connection, Hair dryers, CD/DVD player in each cabin |