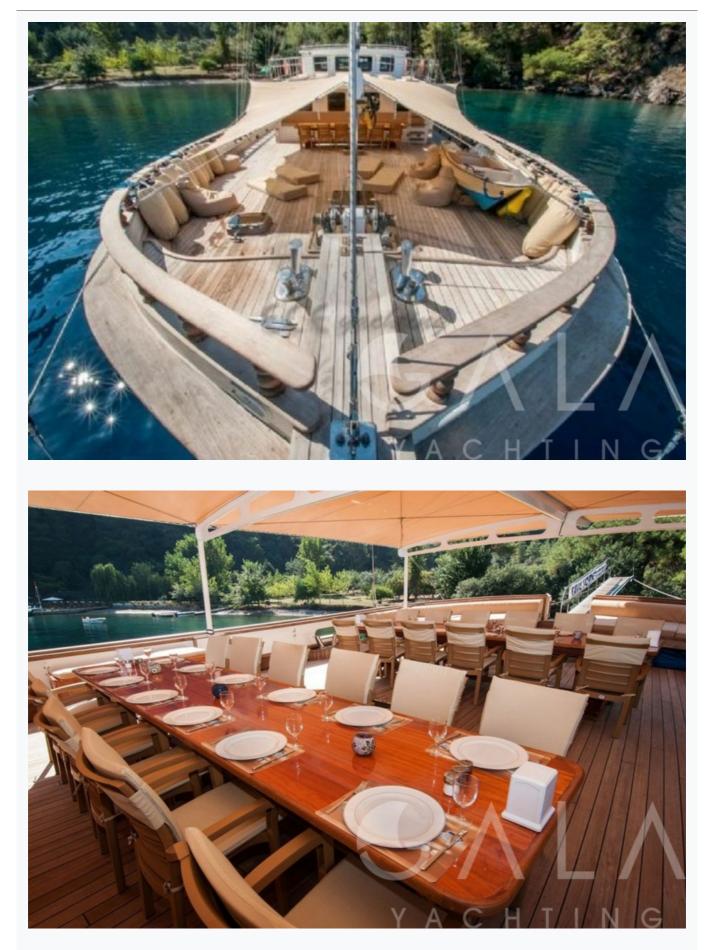

#### **Boat Details**

| Builder                       | FETHIYE SHIPYARD        |
|-------------------------------|-------------------------|
| Base Port                     | Fethiye                 |
| Destination                   | Turkey                  |
| Length                        | 43.0 m / 141.0 ft       |
| Built / Refit                 | 2012                    |
| Cabins Total                  | 14                      |
| Cabins                        | 10 Double, 4 Twin       |
| Guests                        | 28                      |
| Crew                          | 6                       |
| Speed                         | 13-15 Knots             |
| Low Season<br>May, October    | Per Week <b>€34,000</b> |
| Mid Season<br>June, September | Per Week <b>€38,000</b> |
| High Season<br>July, August   | Per Week <b>€42,000</b> |

# Specifications

| Built / Refit<br>2012            |
|----------------------------------|
| Builder<br>FETHIYE SHIPYARD      |
| Base Port<br>Fethiye             |
| Length<br>43.0 m / 141.0 ft      |
| Beam<br>9 m / 30 ft              |
| Draft<br>0 m / 0 ft              |
| Speed<br>13-15 Knots             |
| Main Engine(s)<br>2 X 500 HP MAN |
| Hull<br>Laminated wood           |
| Water Capacity<br>3,000 LT~      |

#### Deck Equipment

Snorkelling equipment, Fishing tackle, Sun awnings, Sun mattresses, Deck shower, Sea ladder