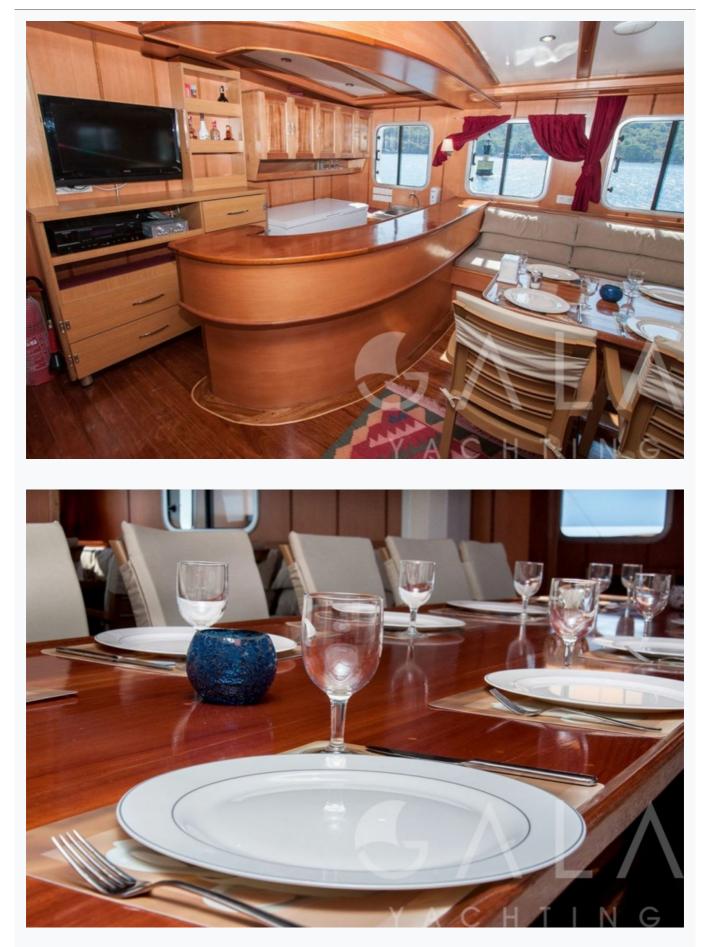

### Accommodation

| Cabins<br>10 Double, 4 Twin                                                                                                                              |
|----------------------------------------------------------------------------------------------------------------------------------------------------------|
| Guests<br>28                                                                                                                                             |
| Crew<br>6                                                                                                                                                |
| Bathroom<br>Ensuite with shower cells                                                                                                                    |
| Toilet type<br>Electric vacuum flush                                                                                                                     |
| Air-conditioning<br>Yes                                                                                                                                  |
| A/C Use during night<br>All night                                                                                                                        |
| TV System<br>In salon and all cabins, Sattelite TV                                                                                                       |
| Music System<br>In salon, All cabins, Deck speakers                                                                                                      |
| Other Equipment<br>Ice machine, CD player, DVD player, Filter coffee machine, Wine cooler, Internet connection, Hair dryers, CD/DVD player in each cabin |