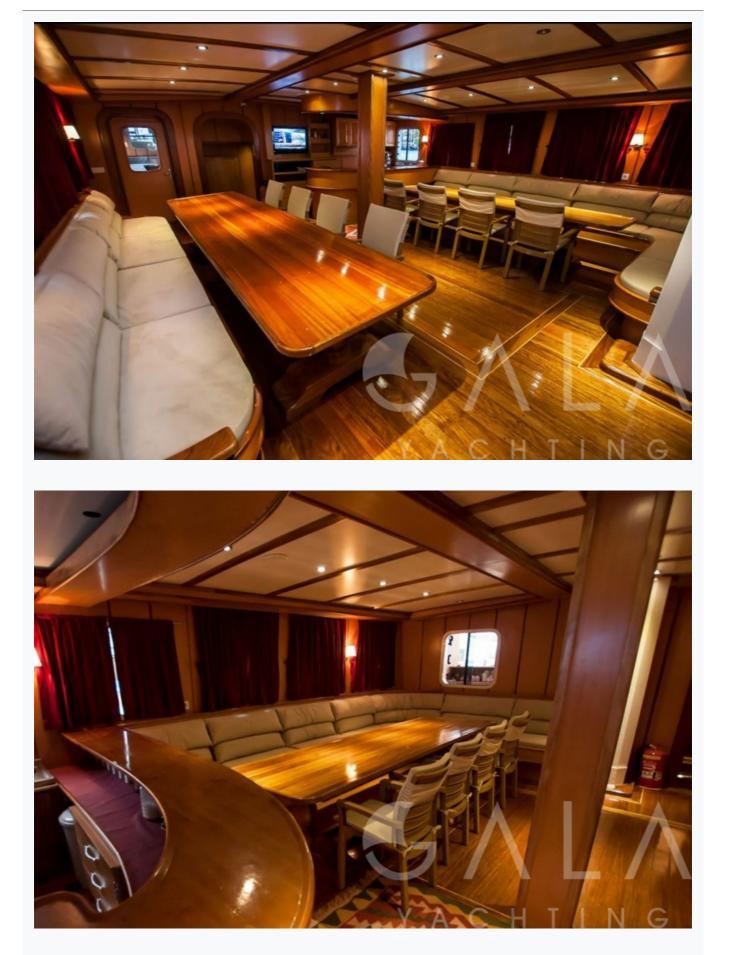

### Accommodation

| Cabins<br>10 Double, 4 Twin                                                                                                                              |
|----------------------------------------------------------------------------------------------------------------------------------------------------------|
| Guests<br>28                                                                                                                                             |
| Crew<br>6                                                                                                                                                |
| Bathroom<br>Ensuite with shower cells                                                                                                                    |
| Toilet type<br>Electric vacuum flush                                                                                                                     |
| Air-conditioning<br>Yes                                                                                                                                  |
| A/C Use during night<br>All night                                                                                                                        |
| TV System<br>In salon and all cabins, Sattelite TV                                                                                                       |
| Music System<br>In salon, All cabins, Deck speakers                                                                                                      |
| Other Equipment<br>Ice machine, CD player, DVD player, Filter coffee machine, Wine cooler, Internet connection, Hair dryers, CD/DVD player in each cabin |