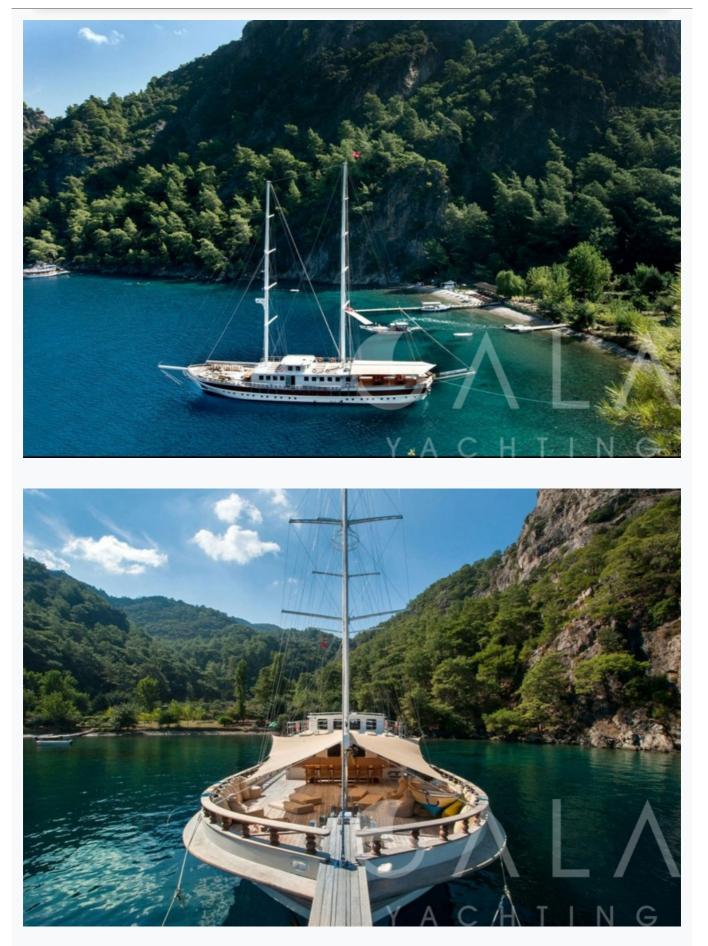

PYARD        |
|-------------------------------|-------------------------|
| Base Port                     | Fethiye                 |
| Destination                   | Turkey                  |
| Length                        | 43.0 m / 141.0 ft       |
| Built / Refit                 | 2012                    |
| Cabins Total                  | 14                      |
| Cabins                        | 10 Double, 4 Twin       |
| Guests                        | 28                      |
| Crew                          | 6                       |
| Speed                         | 13-15 Knots             |
| Low Season<br>May, October    | Per Week <b>€34,000</b> |
| Mid Season<br>June, September | Per Week <b>€38,000</b> |
| High Season<br>July, August   | Per Week <b>€42,000</b> |



































© Gala Yachting 2025









# Specifications

| Built / Refit<br>2012            |
|----------------------------------|
| Builder<br>FETHIYE SHIPYARD      |
| Base Port<br>Fethiye             |
| Length<br>43.0 m / 141.0 ft      |
| Beam<br>9 m / 30 ft              |
| Draft<br>0 m / 0 ft              |
| Speed<br>13-15 Knots             |
| Main Engine(s)<br>2 X 500 HP MAN |
| Hull<br>Laminated wood           |
| Water Capacity<br>3,000 LT~      |



### Accommodation

| Cabins<br>10 Double, 4 Twin                                                                                                                              |
|---------------------------------------------------------------------------------------------------------------------------------------