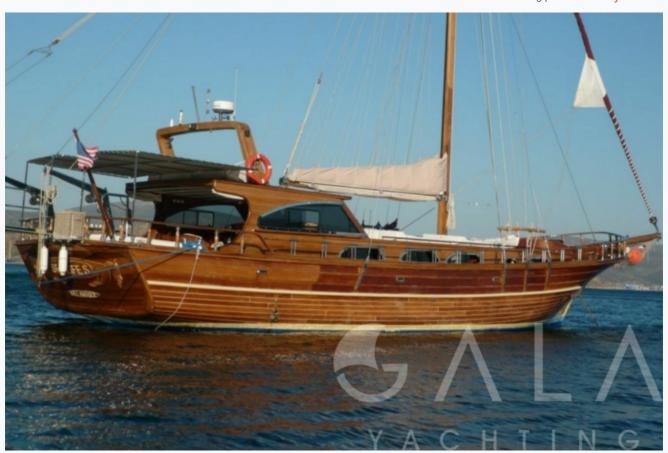

asking price **€215,000** 

| Builder       | BODRUM SHIPYARD    |  |
|---------------|--------------------|--|
| Dunder        | BOBITOM OTHE TABLE |  |
| Flag          | United States      |  |
| Length        | 19.0 m / 62.0 ft   |  |
| Built / Refit | 2010               |  |
| Cabins Total  | 3                  |  |
| Cabins        | 1 Master, 2 Twin   |  |
| Guests        | 6                  |  |
| Speed         | 11-14 Knots        |  |

| Specifications                            |
|-------------------------------------------|
| Built / Refit<br>2010                     |
| Builder BODRUM SHIPYARD                   |
| Flag United States                        |
| Length 19.0 m / 62.0 ft                   |
| Beam 5.3 m / 17 ft                        |
| Draft 0 m / 0 ft                          |
| Speed 11-14 Knots                         |
| Main Engine(s)  İveco 280 Beygir x 2 adet |
| Fuel Type Diesel Fuel                     |
| Generator(s) Onan 16 KWA                  |
| Water Capacity 3,500 LT~                  |
| Holding<br>1,000 LT~                      |