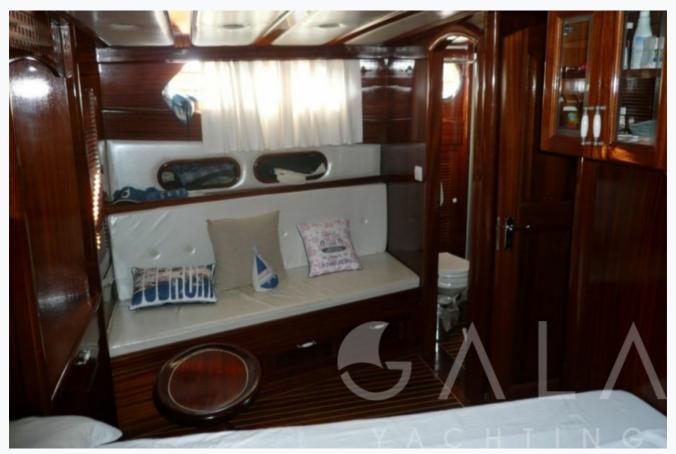

2010 Bodrum Gulet GULET 8/10 © Gala Yachting 2024

| Accommodation                             |  |  |
|-------------------------------------------|--|--|
| Cabins 1 Master, 2 Twin                   |  |  |
| Guests<br>6                               |  |  |
| Bathroom Ensuite with shower cells        |  |  |
| Air-conditioning<br>Yes                   |  |  |
| Other Hair dryers, Safe box in each cabin |  |  |