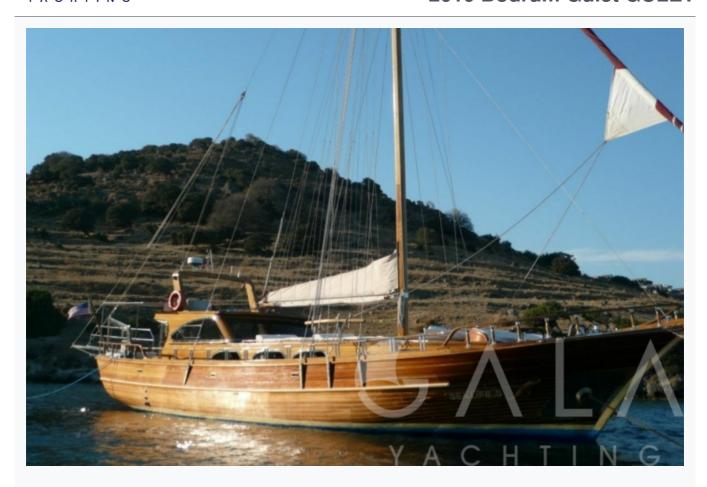

asking price **€215,000** 

| Builder       | BODRUM SHIPYARD    |  |
|---------------|--------------------|--|
| Dunder        | BOBITOM OTHE TABLE |  |
| Flag          | United States      |  |
| Length        | 19.0 m / 62.0 ft   |  |
| Built / Refit | 2010               |  |
| Cabins Total  | 3                  |  |
| Cabins        | 1 Master, 2 Twin   |  |
| Guests        | 6                  |  |
| Speed         | 11-14 Knots        |  |

| Specifications                            |
|-------------------------------------------|
| Built / Refit<br>2010                     |
| Builder BODRUM SHIPYARD                   |
| Flag United States                        |
| Length 19.0 m / 62.0 ft                   |
| Beam 5.3 m / 17 ft                        |
| Draft 0 m / 0 ft                          |
| Speed 11-14 Knots                         |
| Main Engine(s)  İveco 280 Beygir x 2 adet |
| Fuel Type Diesel Fuel                     |
| Generator(s) Onan 16 KWA                  |
| Water Capacity 3,500 LT~                  |
| Holding<br>1,000 LT~                      |