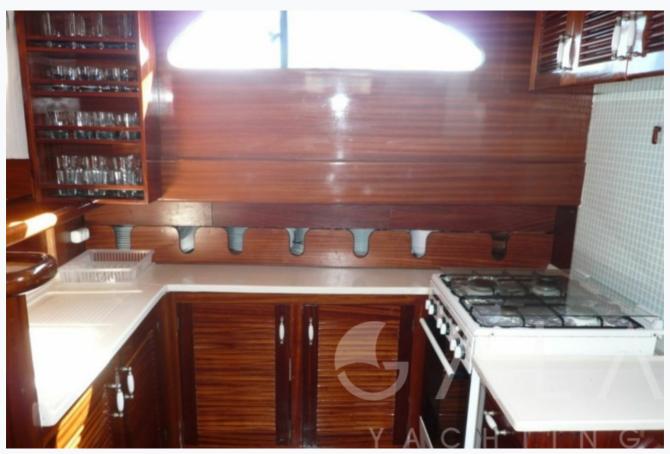

2010 Bodrum Gulet GULET 8/10 © Gala Yachting 2024

| Accommodation                             |  |  |
|-------------------------------------------|--|--|
| Cabins 1 Master, 2 Twin                   |  |  |
| Guests<br>6                               |  |  |
| Bathroom Ensuite with shower cells        |  |  |
| Air-conditioning<br>Yes                   |  |  |
| Other Hair dryers, Safe box in each cabin |  |  |