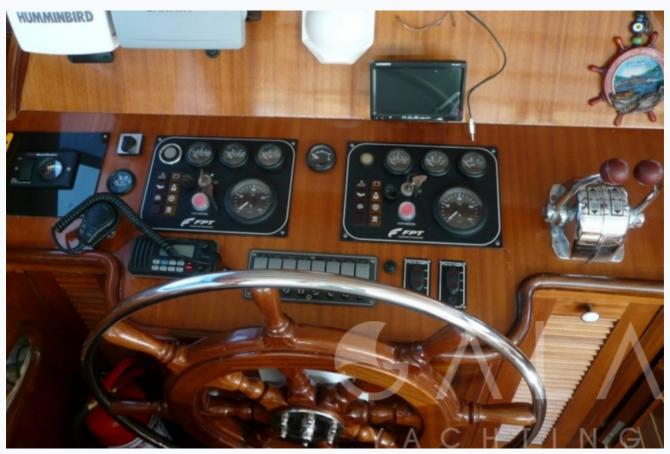

# Equipments

| Tenders Orca - Evinrude 60 bg      |  |  |  |
|------------------------------------|--|--|--|
| Navigation<br>VHF                  |  |  |  |
| Navigation Flybridge<br>Radar, GPS |  |  |  |