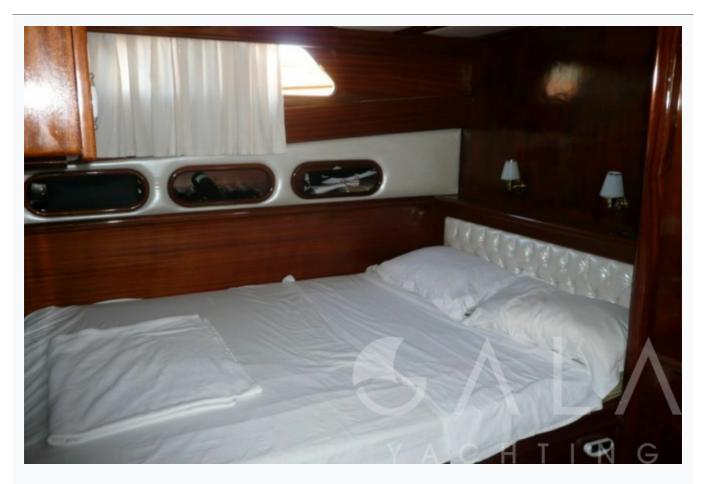

2010 Bodrum Gulet GULET 8/10 © Gala Yachting 2024

| Accommodation                             |  |  |
|-------------------------------------------|--|--|
| Cabins 1 Master, 2 Twin                   |  |  |
| Guests<br>6                               |  |  |
| Bathroom Ensuite with shower cells        |  |  |
| Air-conditioning<br>Yes                   |  |  |
| Other Hair dryers, Safe box in each cabin |  |  |