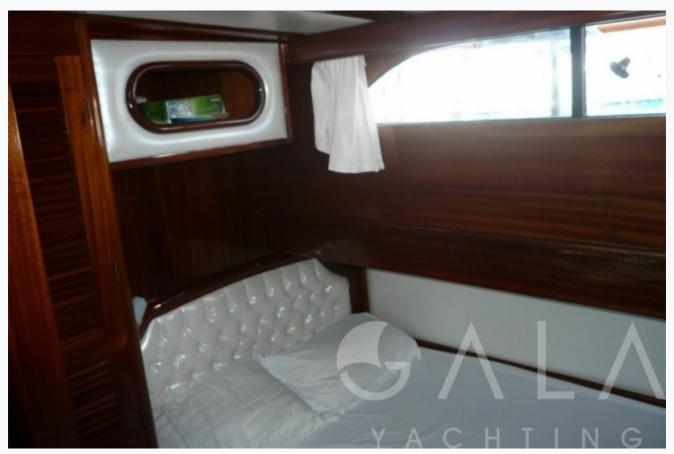

2010 Bodrum Gulet GULET 8/10 © Gala Yachting 2024

| Accommodation                             |  |  |
|-------------------------------------------|--|--|
| Cabins 1 Master, 2 Twin                   |  |  |
| Guests<br>6                               |  |  |
| Bathroom Ensuite with shower cells        |  |  |
| Air-conditioning<br>Yes                   |  |  |
| Other Hair dryers, Safe box in each cabin |  |  |