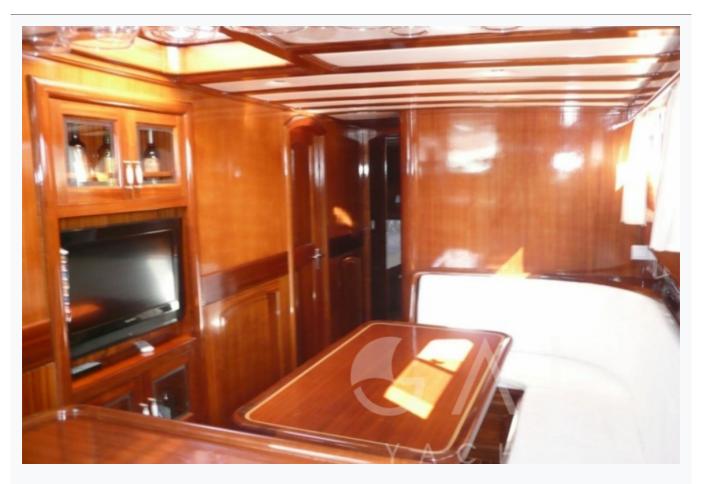

2010 Bodrum Gulet GULET 8/10 © Gala Yachting 2024

| Accommodation                             |  |  |
|-------------------------------------------|--|--|
| Cabins 1 Master, 2 Twin                   |  |  |
| Guests<br>6                               |  |  |
| Bathroom Ensuite with shower cells        |  |  |
| Air-conditioning<br>Yes                   |  |  |
| Other Hair dryers, Safe box in each cabin |  |  |