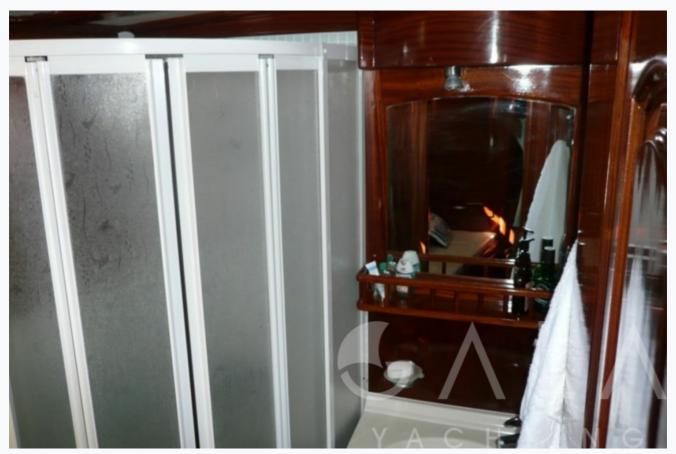

2010 Bodrum Gulet GULET 8/10 © Gala Yachting 2024

| Accommodation                             |  |  |
|-------------------------------------------|--|--|
| Cabins 1 Master, 2 Twin                   |  |  |
| Guests<br>6                               |  |  |
| Bathroom Ensuite with shower cells        |  |  |
| Air-conditioning<br>Yes                   |  |  |
| Other Hair dryers, Safe box in each cabin |  |  |