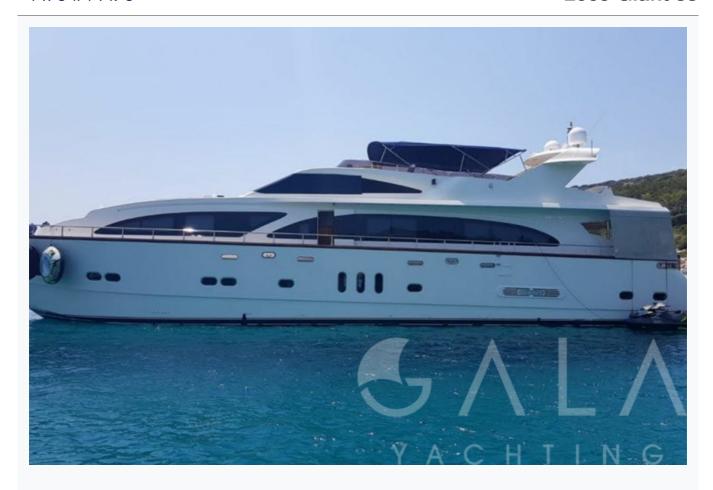

asking price **€1,900,000** 

| Builder       | ELEGANT                 |  |
|---------------|-------------------------|--|
| Location      | Southern Turkey         |  |
| Flag          | Türkiye                 |  |
| Length        | 33.1 m / 109.0 ft       |  |
| Built / Refit | 2009                    |  |
| Cabins Total  | 5                       |  |
| Cabins        | 2 Master, 1 Vip, 2 Twin |  |
| Guests        | 10                      |  |
| Crew          | 5                       |  |
| Speed         | 20-25 Knots             |  |