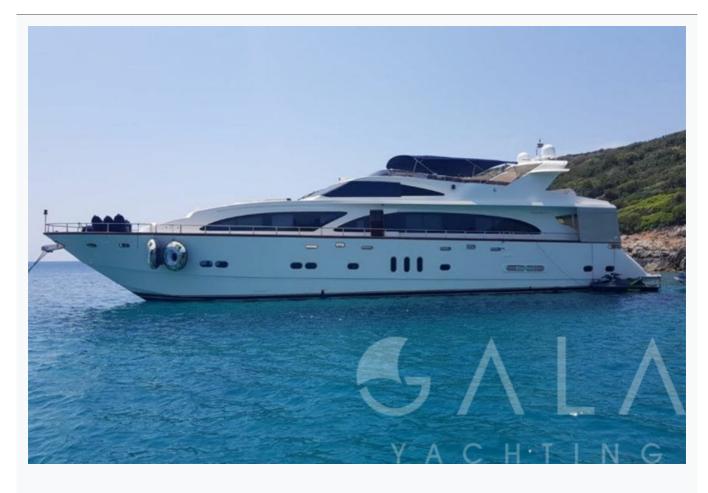

asking price **€1,900,000** 

| Builder       | ELEGANT                 |  |
|---------------|-------------------------|--|
| Location      | Southern Turkey         |  |
| Flag          | Türkiye                 |  |
| Length        | 33.1 m / 109.0 ft       |  |
| Built / Refit | 2009                    |  |
| Cabins Total  | 5                       |  |
| Cabins        | 2 Master, 1 Vip, 2 Twin |  |
| Guests        | 10                      |  |
| Crew          | 5                       |  |
| Speed         | 20-25 Knots             |  |