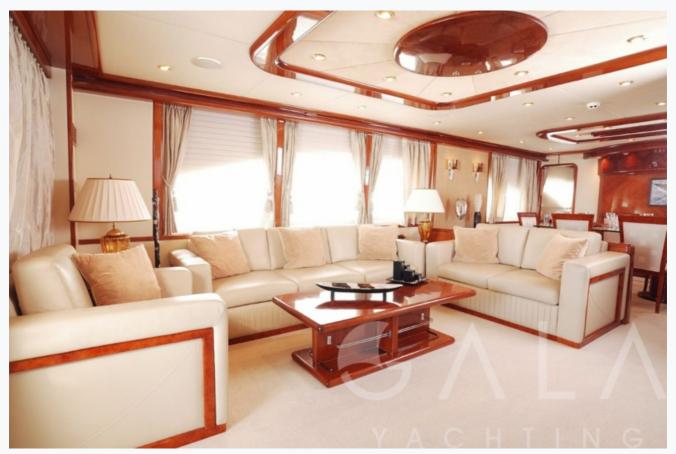

## Accommodation

| Accommodation                                                                                |
|----------------------------------------------------------------------------------------------|
| Cabins 2 Master, 1 Vip, 2 Twin                                                               |
| Guests<br>10                                                                                 |
| Crew Cabins 3                                                                                |
| Bathroom Ensuite with shower cells                                                           |
| Air-conditioning Yes                                                                         |
| TV System In salon and all cabins                                                            |
| Other Ice machine, CD player, DVD player, Filter coffee machine, CD/DVD player in each cabin |