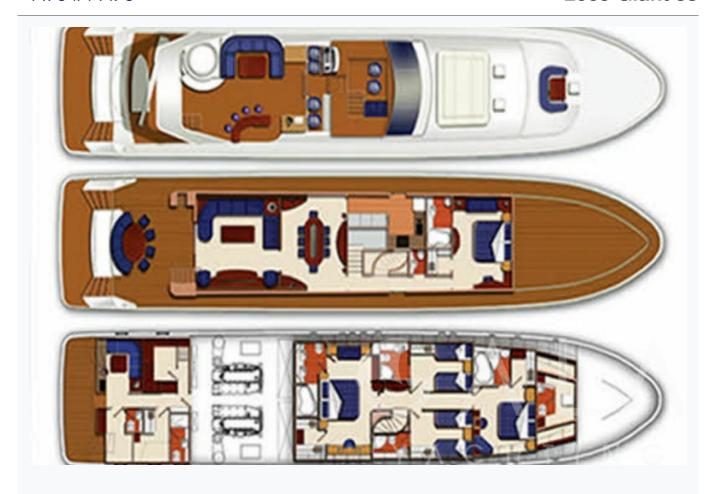

## Accommodation

| Accommodation                                                                                |
|----------------------------------------------------------------------------------------------|
| Cabins 2 Master, 1 Vip, 2 Twin                                                               |
| Guests<br>10                                                                                 |
| Crew Cabins 3                                                                                |
| Bathroom Ensuite with shower cells                                                           |
| Air-conditioning Yes                                                                         |
| TV System In salon and all cabins                                                            |
| Other Ice machine, CD player, DVD player, Filter coffee machine, CD/DVD player in each cabin |