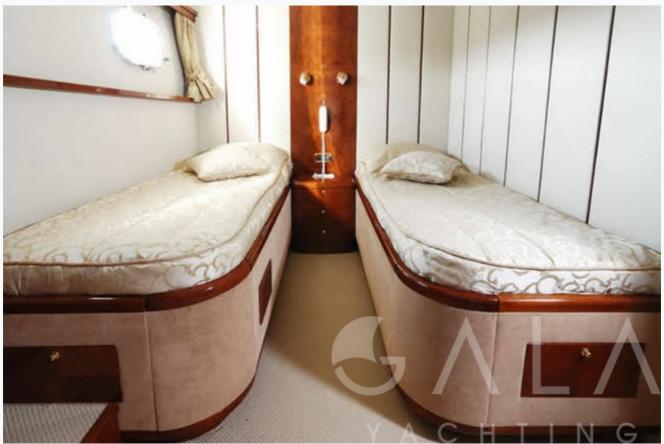

## Accommodation

| Accommodation                                                                                |
|----------------------------------------------------------------------------------------------|
| Cabins 2 Master, 1 Vip, 2 Twin                                                               |
| Guests<br>10                                                                                 |
| Crew Cabins 3                                                                                |
| Bathroom Ensuite with shower cells                                                           |
| Air-conditioning Yes                                                                         |
| TV System In salon and all cabins                                                            |
| Other Ice machine, CD player, DVD player, Filter coffee machine, CD/DVD player in each cabin |