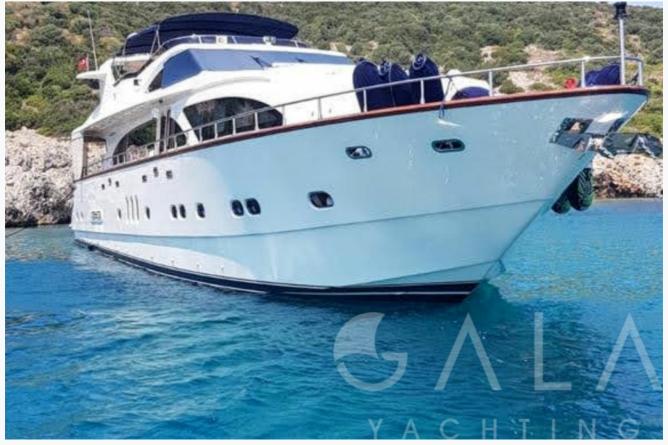

asking price **€1,900,000** 

| Builder       | ELEGANT                 |  |
|---------------|-------------------------|--|
| Location      | Southern Turkey         |  |
| Flag          | Türkiye                 |  |
| Length        | 33.1 m / 109.0 ft       |  |
| Built / Refit | 2009                    |  |
| Cabins Total  | 5                       |  |
| Cabins        | 2 Master, 1 Vip, 2 Twin |  |
| Guests        | 10                      |  |
| Crew          | 5                       |  |
| Speed         | 20-25 Knots             |  |