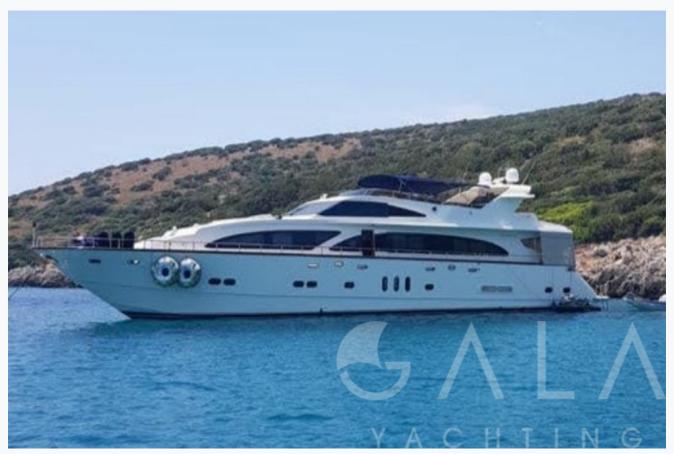

asking price **€1,900,000** 

| Builder       | ELEGANT                 |  |
|---------------|-------------------------|--|
| Location      | Southern Turkey         |  |
| Flag          | Türkiye                 |  |
| Length        | 33.1 m / 109.0 ft       |  |
| Built / Refit | 2009                    |  |
| Cabins Total  | 5                       |  |
| Cabins        | 2 Master, 1 Vip, 2 Twin |  |
| Guests        | 10                      |  |
| Crew          | 5                       |  |
| Speed         | 20-25 Knots             |  |