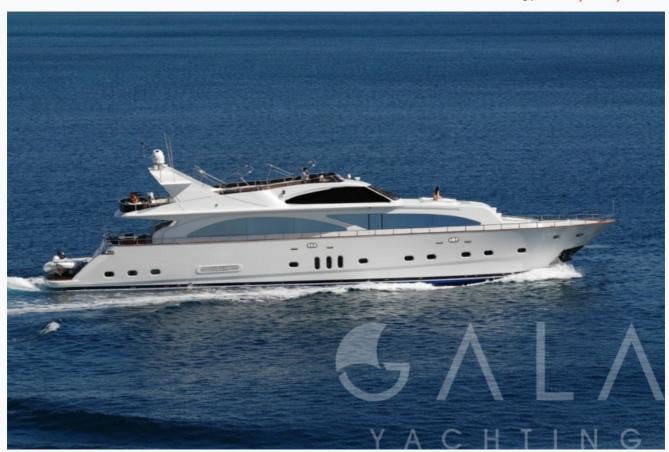

asking price **€1,900,000** 

| Builder       | ELEGANT                 |  |
|---------------|-------------------------|--|
| Location      | Southern Turkey         |  |
| Flag          | Türkiye                 |  |
| Length        | 33.1 m / 109.0 ft       |  |
| Built / Refit | 2009                    |  |
| Cabins Total  | 5                       |  |
| Cabins        | 2 Master, 1 Vip, 2 Twin |  |
| Guests        | 10                      |  |
| Crew          | 5                       |  |
| Speed         | 20-25 Knots             |  |