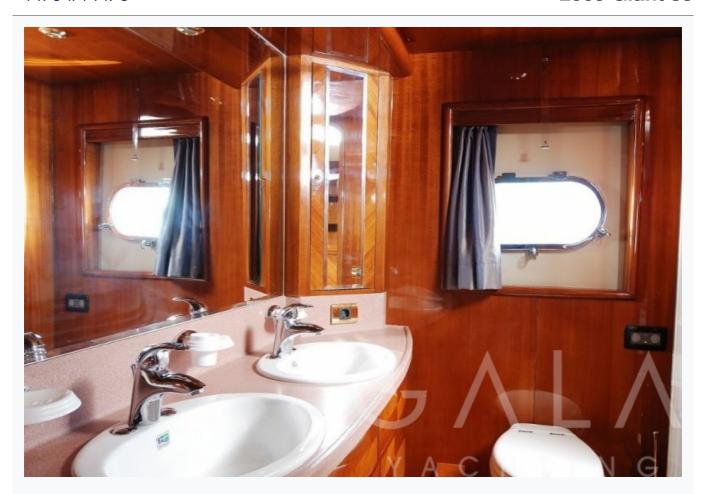

## Accommodation

| Accommodation                                                                                |
|----------------------------------------------------------------------------------------------|
| Cabins 2 Master, 1 Vip, 2 Twin                                                               |
| Guests<br>10                                                                                 |
| Crew Cabins 3                                                                                |
| Bathroom Ensuite with shower cells                                                           |
| Air-conditioning Yes                                                                         |
| TV System In salon and all cabins                                                            |
| Other Ice machine, CD player, DVD player, Filter coffee machine, CD/DVD player in each cabin |