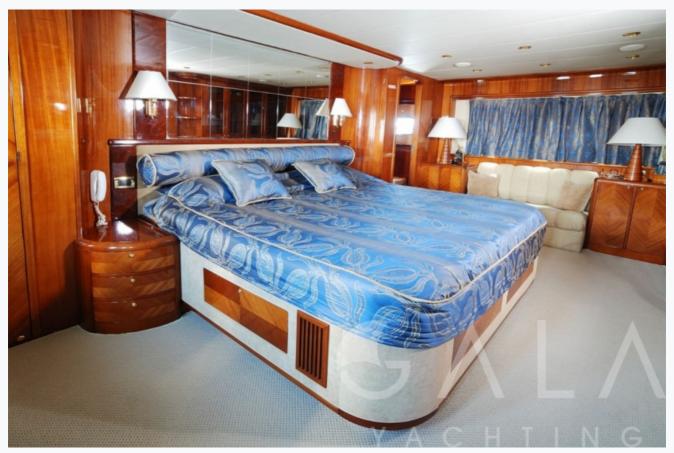

## Accommodation

| Accommodation                                                                                |
|----------------------------------------------------------------------------------------------|
| Cabins 2 Master, 1 Vip, 2 Twin                                                               |
| Guests<br>10                                                                                 |
| Crew Cabins 3                                                                                |
| Bathroom Ensuite with shower cells                                                           |
| Air-conditioning Yes                                                                         |
| TV System In salon and all cabins                                                            |
| Other Ice machine, CD player, DVD player, Filter coffee machine, CD/DVD player in each cabin |