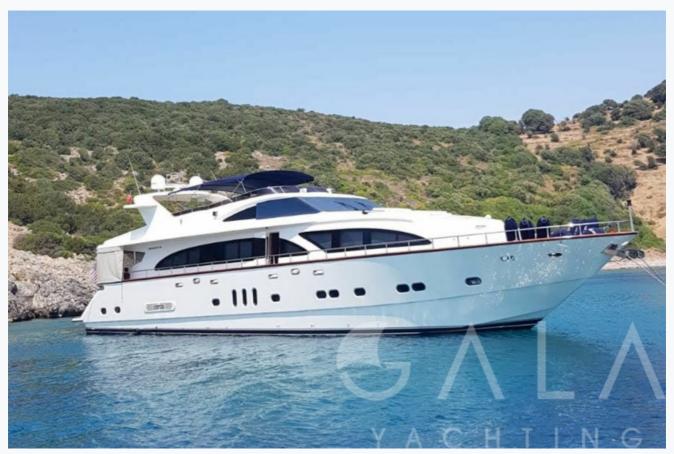

asking price **€1,900,000** 

| Builder       | ELEGANT                 |  |
|---------------|-------------------------|--|
| Location      | Southern Turkey         |  |
| Flag          | Türkiye                 |  |
| Length        | 33.1 m / 109.0 ft       |  |
| Built / Refit | 2009                    |  |
| Cabins Total  | 5                       |  |
| Cabins        | 2 Master, 1 Vip, 2 Twin |  |
| Guests        | 10                      |  |
| Crew          | 5                       |  |
| Speed         | 20-25 Knots             |  |