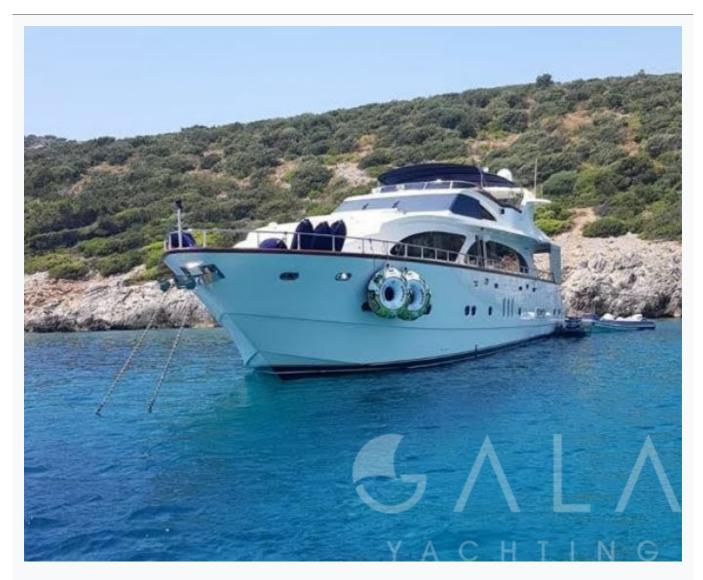

asking price **€1,900,000** 

| Builder       | ELEGANT                 |  |
|---------------|-------------------------|--|
| Location      | Southern Turkey         |  |
| Flag          | Türkiye                 |  |
| Length        | 33.1 m / 109.0 ft       |  |
| Built / Refit | 2009                    |  |
| Cabins Total  | 5                       |  |
| Cabins        | 2 Master, 1 Vip, 2 Twin |  |
| Guests        | 10                      |  |
| Crew          | 5                       |  |
| Speed         | 20-25 Knots             |  |

| Specifications                                           |
|----------------------------------------------------------|
| Built / Refit<br>2009                                    |
| Builder ELEGANT                                          |
| Location Southern Turkey                                 |
| Flag Türkiye                                             |
| Length 33.1 m / 109.0 ft                                 |
| Beam<br>6.6 m / 22 ft                                    |
| Draft 2.25 m / 7 ft                                      |
| Displacement 115 T                                       |
| Speed 20-25 Knots                                        |
| Main Engine(s) 2 X 1875 HP Mtu                           |
| Fuel Type Diesel Fuel                                    |
| Engine Hours<br>1,390 Hrs                                |
| Fuel Consumption 350 It at cruising, 600 It at max speed |
| Generator(s) 2 x 22.5 kw kohler                          |
| Generator Hours 10,000 Hrs                               |
| Hull Laminated wood , cold-molded epoxy                  |