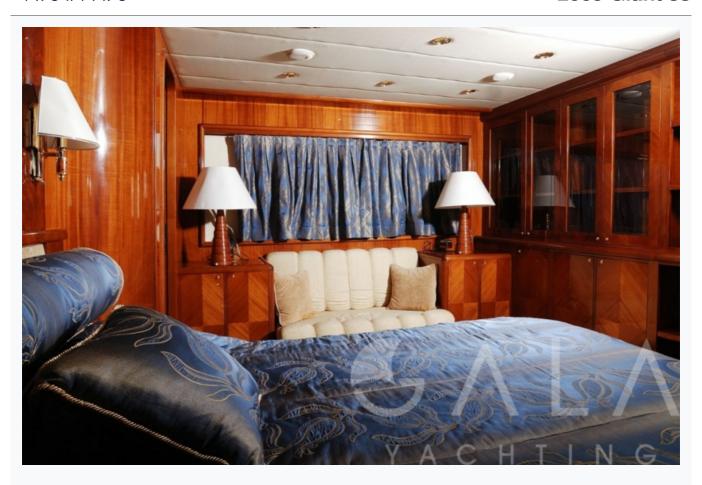

## Accommodation

| Accommodation                                                                                |
|----------------------------------------------------------------------------------------------|
| Cabins 2 Master, 1 Vip, 2 Twin                                                               |
| Guests<br>10                                                                                 |
| Crew Cabins 3                                                                                |
| Bathroom Ensuite with shower cells                                                           |
| Air-conditioning Yes                                                                         |
| TV System In salon and all cabins                                                            |
| Other Ice machine, CD player, DVD player, Filter coffee machine, CD/DVD player in each cabin |