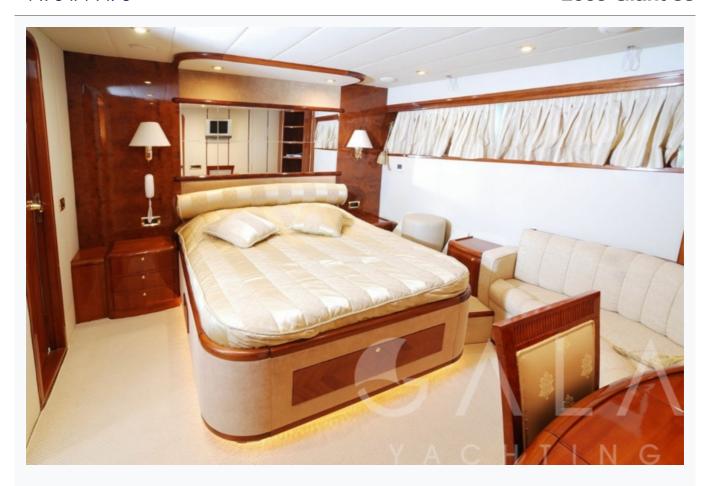

## Accommodation

| Accommodation                                                                                |
|----------------------------------------------------------------------------------------------|
| Cabins 2 Master, 1 Vip, 2 Twin                                                               |
| Guests<br>10                                                                                 |
| Crew Cabins 3                                                                                |
| Bathroom Ensuite with shower cells                                                           |
| Air-conditioning Yes                                                                         |
| TV System In salon and all cabins                                                            |
| Other Ice machine, CD player, DVD player, Filter coffee machine, CD/DVD player in each cabin |