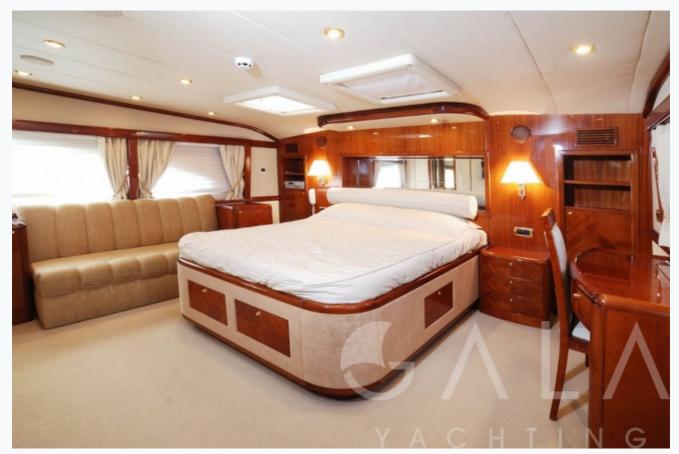

## Accommodation

| Accommodation                                                                                |
|----------------------------------------------------------------------------------------------|
| Cabins 2 Master, 1 Vip, 2 Twin                                                               |
| Guests<br>10                                                                                 |
| Crew Cabins 3                                                                                |
| Bathroom Ensuite with shower cells                                                           |
| Air-conditioning Yes                                                                         |
| TV System In salon and all cabins                                                            |
| Other Ice machine, CD player, DVD player, Filter coffee machine, CD/DVD player in each cabin |