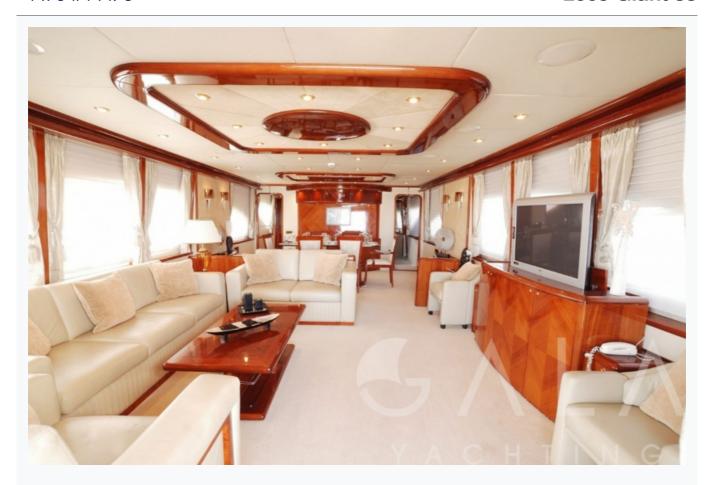

## Accommodation

| Accommodation                                                                                |
|----------------------------------------------------------------------------------------------|
| Cabins 2 Master, 1 Vip, 2 Twin                                                               |
| Guests<br>10                                                                                 |
| Crew Cabins 3                                                                                |
| Bathroom Ensuite with shower cells                                                           |
| Air-conditioning Yes                                                                         |
| TV System In salon and all cabins                                                            |
| Other Ice machine, CD player, DVD player, Filter coffee machine, CD/DVD player in each cabin |