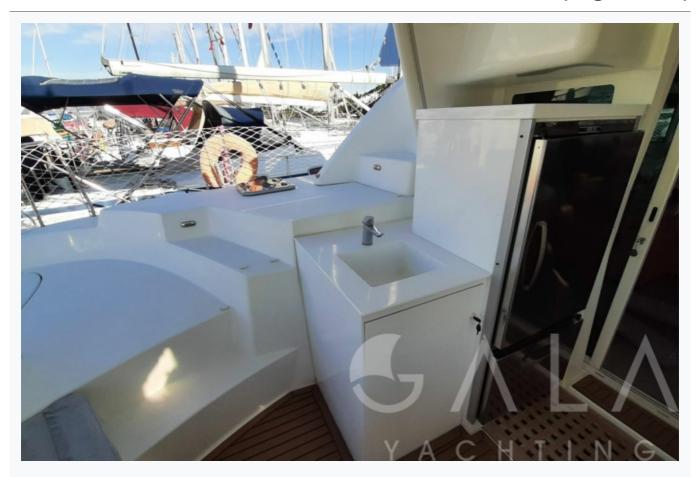

| Accommodation                        |  |
|--------------------------------------|--|
| Cabins 4 Double                      |  |
| Guests<br>8                          |  |
| Crew 1                               |  |
| Bathroom Ensuite                     |  |
| Toilet type Vacuum flush             |  |
| Air-conditioning Yes                 |  |
| A/C Use during night 4 Hours         |  |
| TV System In salon only              |  |
| Music System In salon, Deck speakers |  |
| Other Equipment WiFi internet        |  |
|                                      |  |