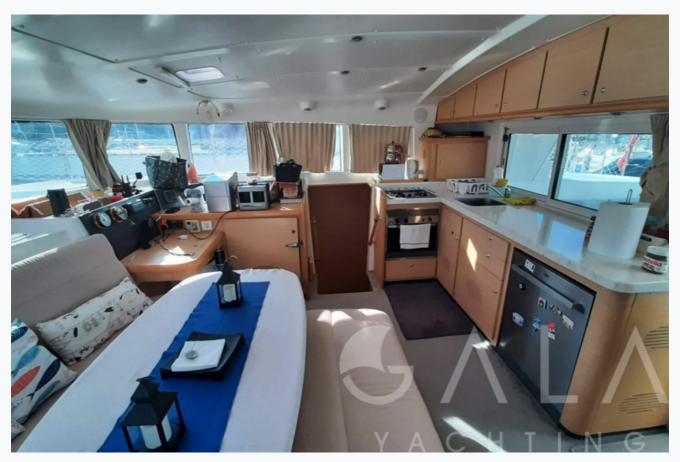

| Accommodation                        |  |
|--------------------------------------|--|
| Cabins 4 Double                      |  |
| Guests<br>8                          |  |
| Crew 1                               |  |
| Bathroom Ensuite                     |  |
| Toilet type Vacuum flush             |  |
| Air-conditioning Yes                 |  |
| A/C Use during night 4 Hours         |  |
| TV System In salon only              |  |
| Music System In salon, Deck speakers |  |
| Other Equipment WiFi internet        |  |
|                                      |  |