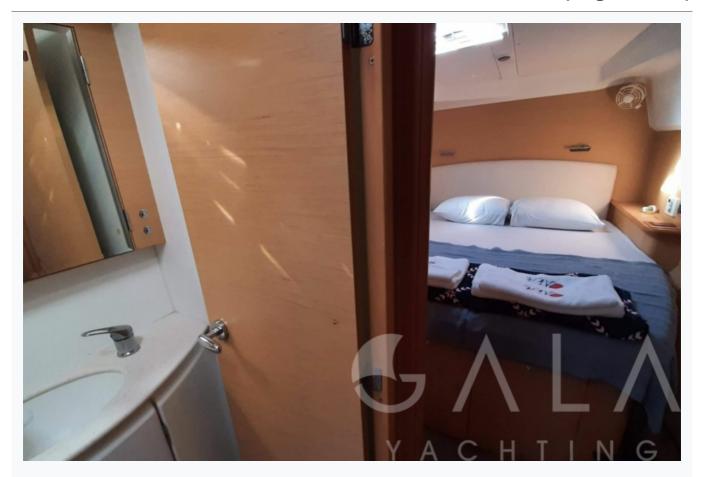

| Accommodation                        |  |
|--------------------------------------|--|
| Cabins 4 Double                      |  |
| Guests<br>8                          |  |
| Crew 1                               |  |
| Bathroom Ensuite                     |  |
| Toilet type Vacuum flush             |  |
| Air-conditioning Yes                 |  |
| A/C Use during night 4 Hours         |  |
| TV System In salon only              |  |
| Music System In salon, Deck speakers |  |
| Other Equipment WiFi internet        |  |
|                                      |  |