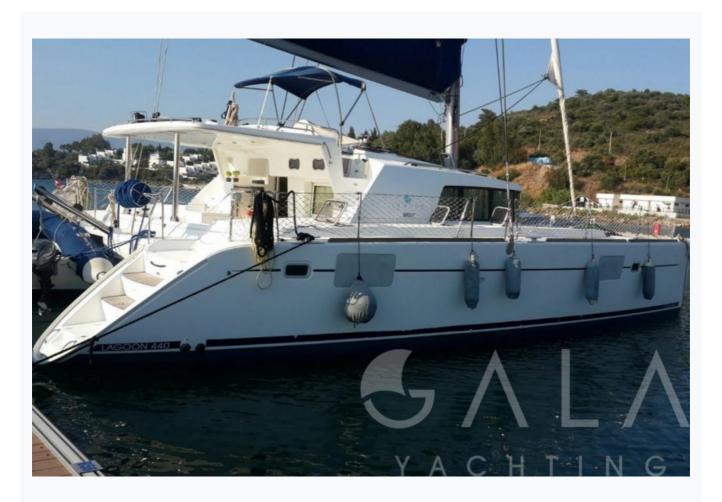

• Bodrum

| Builder                      | LAGOON                     |                         |  |  |  |
|------------------------------|----------------------------|-------------------------|--|--|--|
| Base Port                    | Bodrum                     |                         |  |  |  |
| Destination                  | Turkey, Dodacanese Islands |                         |  |  |  |
| Length                       | 14.0 m / 44.8 ft           |                         |  |  |  |
| Built / Refit                | 2008                       |                         |  |  |  |
| Cabins Total                 | 4                          |                         |  |  |  |
| Cabins                       | 4 Double                   |                         |  |  |  |
| Guests                       | 8                          |                         |  |  |  |
| Crew                         | 1                          |                         |  |  |  |
| Speed                        | 7-8 Knots                  |                         |  |  |  |
| ow Season<br>May, October    |                            | Per Week €7,490         |  |  |  |
| Mid Season<br>une, September |                            | Per Week <b>€8,40</b> ( |  |  |  |

| Specifications                  |
|---------------------------------|
| Built / Refit<br>2008           |
| Builder<br>LAGOON               |
| Base Port Bodrum                |
| Length 14.0 m / 44.8 ft         |
| Beam 7.71 m / 25.3 ft           |
| Draft 1.25 m / 4.1 ft           |
| Speed 7-8 Knots                 |
| Main Engine(s) 2 x 54 Hp Yanmar |
| Generator(s) 10 Kw Onan         |
| Hull<br>GRP                     |
| Fuel Capacity 650 LT~           |
| Water Capacity 900 LT~          |