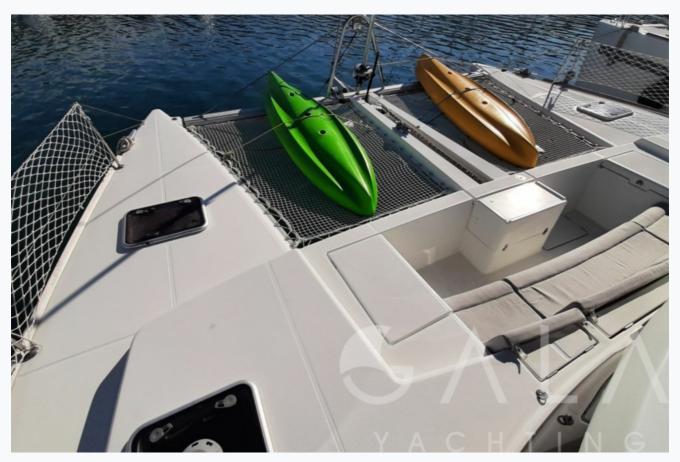

# Tenders & Toys

| Tenders 3,60 m Tender with 40 Hp Mercury |  |  |
|------------------------------------------|--|--|
| Water Toys 2 x Canoe                     |  |  |
| Sail Equipment Furling Genoa, Mainsail   |  |  |