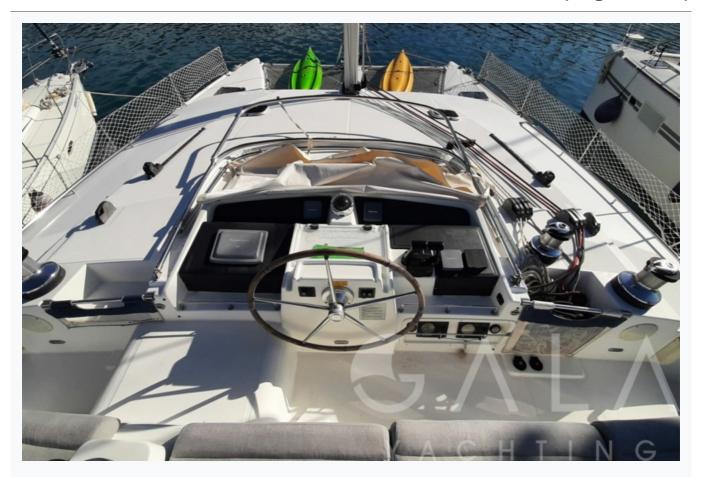

| Specifications                  |
|---------------------------------|
| Built / Refit<br>2008           |
| Builder<br>LAGOON               |
| Base Port Bodrum                |
| Length 14.0 m / 44.8 ft         |
| Beam 7.71 m / 25.3 ft           |
| Draft 1.25 m / 4.1 ft           |
| Speed 7-8 Knots                 |
| Main Engine(s) 2 x 54 Hp Yanmar |
| Generator(s) 10 Kw Onan         |
| Hull<br>GRP                     |
| Fuel Capacity 650 LT~           |
| Water Capacity 900 LT~          |