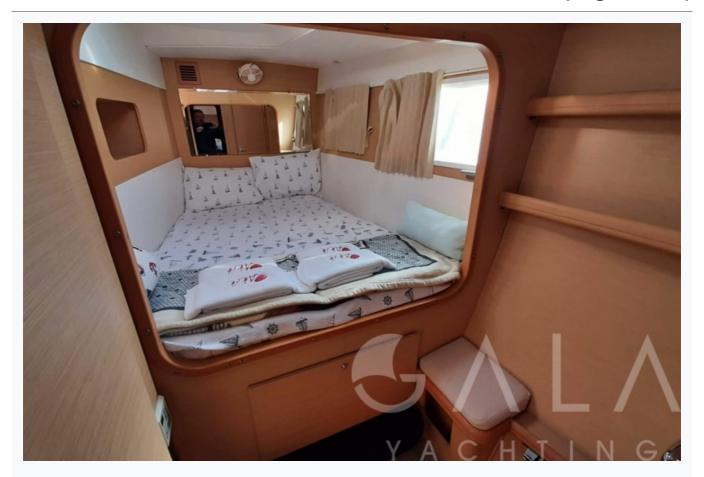

| Accommodation                        |  |
|--------------------------------------|--|
| Cabins 4 Double                      |  |
| Guests<br>8                          |  |
| Crew 1                               |  |
| Bathroom Ensuite                     |  |
| Toilet type Vacuum flush             |  |
| Air-conditioning Yes                 |  |
| A/C Use during night 4 Hours         |  |
| TV System In salon only              |  |
| Music System In salon, Deck speakers |  |
| Other Equipment WiFi internet        |  |
|                                      |  |