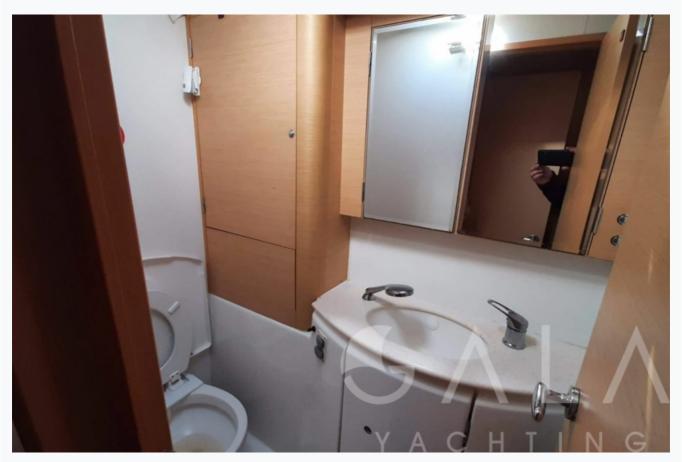

| Accommodation                        |  |
|--------------------------------------|--|
| Cabins 4 Double                      |  |
| Guests<br>8                          |  |
| Crew 1                               |  |
| Bathroom Ensuite                     |  |
| Toilet type Vacuum flush             |  |
| Air-conditioning Yes                 |  |
| A/C Use during night 4 Hours         |  |
| TV System In salon only              |  |
| Music System In salon, Deck speakers |  |
| Other Equipment WiFi internet        |  |
|                                      |  |