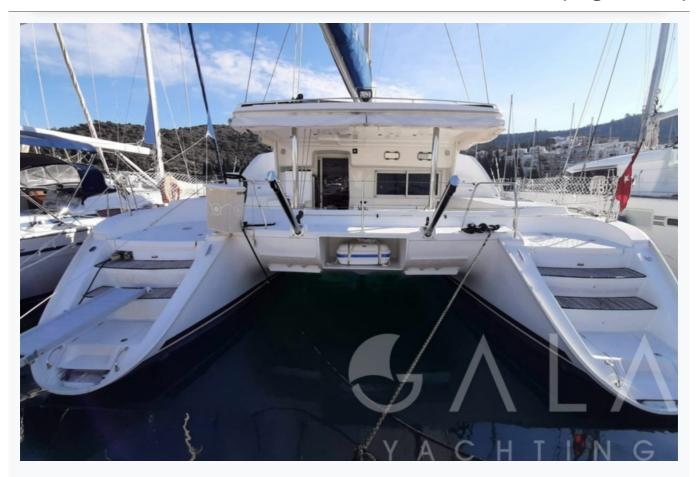

| Specifications                  |
|---------------------------------|
| Built / Refit<br>2008           |
| Builder<br>LAGOON               |
| Base Port Bodrum                |
| Length 14.0 m / 44.8 ft         |
| Beam 7.71 m / 25.3 ft           |
| Draft 1.25 m / 4.1 ft           |
| Speed 7-8 Knots                 |
| Main Engine(s) 2 x 54 Hp Yanmar |
| Generator(s) 10 Kw Onan         |
| Hull<br>GRP                     |
| Fuel Capacity 650 LT~           |
| Water Capacity 900 LT~          |

| Accommodation                        |  |
|--------------------------------------|--|
| Cabins 4 Double                      |  |
| Guests<br>8                          |  |
| Crew 1                               |  |
| Bathroom Ensuite                     |  |
| Toilet type Vacuum flush             |  |
| Air-conditioning Yes                 |  |
| A/C Use during night 4 Hours         |  |
| TV System In salon only              |  |
| Music System In salon, Deck speakers |  |
| Other Equipment WiFi internet        |  |
|                                      |  |