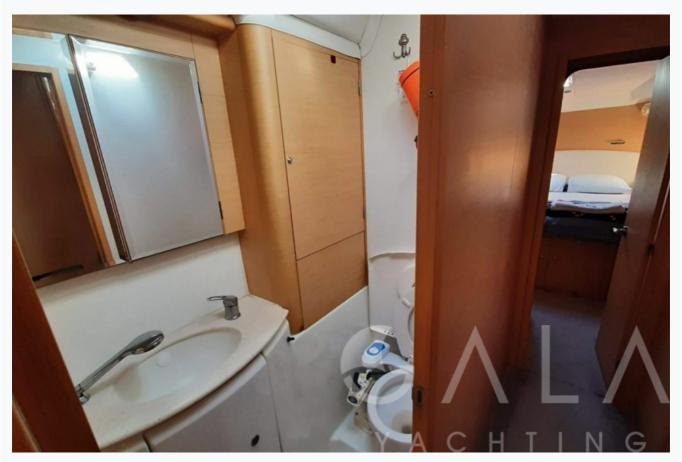

| Accommodation                        |  |
|--------------------------------------|--|
| Cabins 4 Double                      |  |
| Guests<br>8                          |  |
| Crew 1                               |  |
| Bathroom Ensuite                     |  |
| Toilet type Vacuum flush             |  |
| Air-conditioning Yes                 |  |
| A/C Use during night 4 Hours         |  |
| TV System In salon only              |  |
| Music System In salon, Deck speakers |  |
| Other Equipment WiFi internet        |  |
|                                      |  |