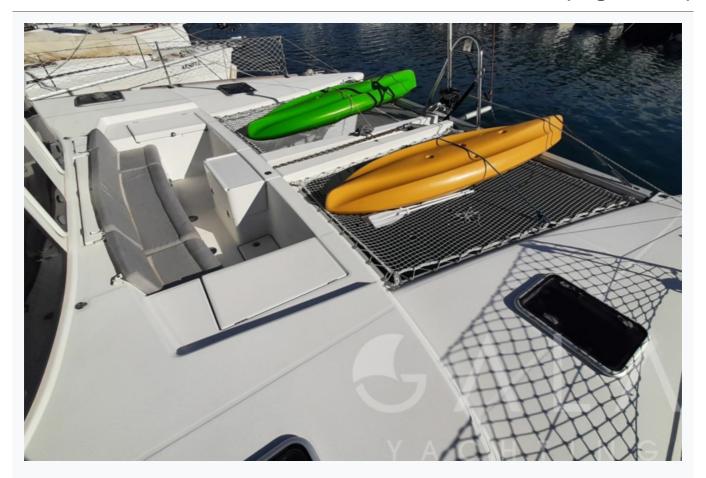

# Tenders & Toys

| Tenders 3,60 m Tender with 40 Hp Mercury |  |  |
|------------------------------------------|--|--|
| Water Toys 2 x Canoe                     |  |  |
| Sail Equipment Furling Genoa, Mainsail   |  |  |