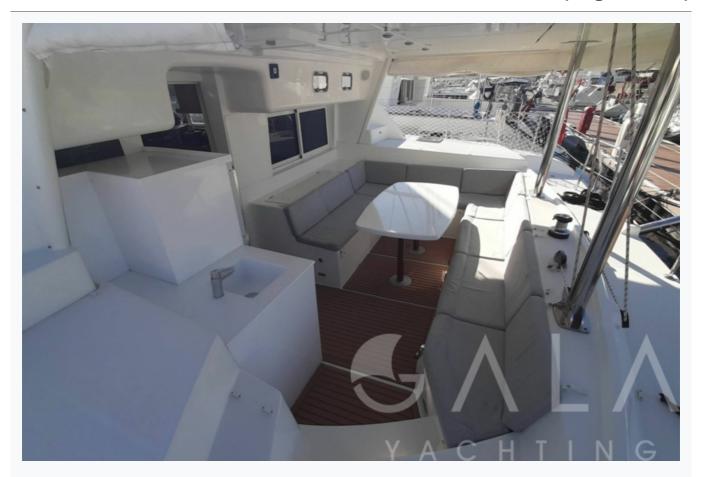

• Bodrum

| Builder                      | LAGOON                     |                         |  |  |  |
|------------------------------|----------------------------|-------------------------|--|--|--|
| Base Port                    | Bodrum                     |                         |  |  |  |
| Destination                  | Turkey, Dodacanese Islands |                         |  |  |  |
| Length                       | 14.0 m / 44.8 ft           |                         |  |  |  |
| Built / Refit                | 2008                       |                         |  |  |  |
| Cabins Total                 | 4                          |                         |  |  |  |
| Cabins                       | 4 Double                   |                         |  |  |  |
| Guests                       | 8                          |                         |  |  |  |
| Crew                         | 1                          |                         |  |  |  |
| Speed                        | 7-8 Knots                  |                         |  |  |  |
| ow Season<br>May, October    |                            | Per Week €7,490         |  |  |  |
| Mid Season<br>une, September |                            | Per Week <b>€8,40</b> ( |  |  |  |

| Specifications                  |
|---------------------------------|
| Built / Refit<br>2008           |
| Builder<br>LAGOON               |
| Base Port Bodrum                |
| Length 14.0 m / 44.8 ft         |
| Beam 7.71 m / 25.3 ft           |
| Draft 1.25 m / 4.1 ft           |
| Speed 7-8 Knots                 |
| Main Engine(s) 2 x 54 Hp Yanmar |
| Generator(s) 10 Kw Onan         |
| Hull<br>GRP                     |
| Fuel Capacity 650 LT~           |
| Water Capacity 900 LT~          |

| Accommodation                        |  |
|--------------------------------------|--|
| Cabins 4 Double                      |  |
| Guests<br>8                          |  |
| Crew 1                               |  |
| Bathroom Ensuite                     |  |
| Toilet type Vacuum flush             |  |
| Air-conditioning Yes                 |  |
| A/C Use during night 4 Hours         |  |
| TV System In salon only              |  |
| Music System In salon, Deck speakers |  |
| Other Equipment WiFi internet        |  |
|                                      |  |