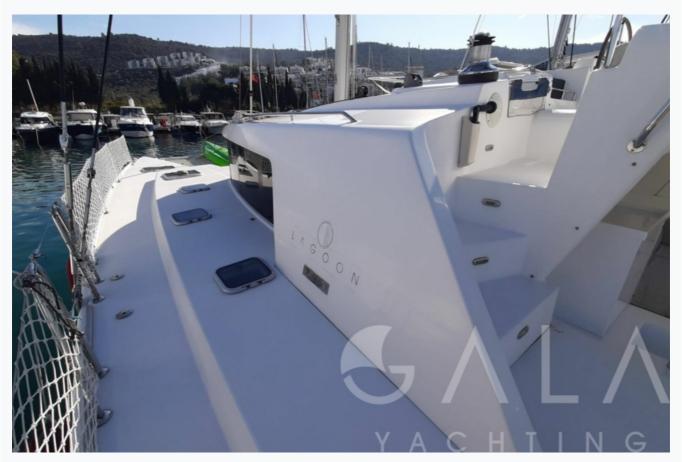

• Bodrum

| Builder                      | LAGOON                     |                         |  |  |  |
|------------------------------|----------------------------|-------------------------|--|--|--|
| Base Port                    | Bodrum                     |                         |  |  |  |
| Destination                  | Turkey, Dodacanese Islands |                         |  |  |  |
| Length                       | 14.0 m / 44.8 ft           |                         |  |  |  |
| Built / Refit                | 2008                       |                         |  |  |  |
| Cabins Total                 | 4                          |                         |  |  |  |
| Cabins                       | 4 Double                   |                         |  |  |  |
| Guests                       | 8                          |                         |  |  |  |
| Crew                         | 1                          |                         |  |  |  |
| Speed                        | 7-8 Knots                  |                         |  |  |  |
| ow Season<br>May, October    |                            | Per Week €7,490         |  |  |  |
| Mid Season<br>une, September |                            | Per Week <b>€8,40</b> ( |  |  |  |

| Specifications                  |
|---------------------------------|
| Built / Refit<br>2008           |
| Builder<br>LAGOON               |
| Base Port Bodrum                |
| Length 14.0 m / 44.8 ft         |
| Beam 7.71 m / 25.3 ft           |
| Draft 1.25 m / 4.1 ft           |
| Speed 7-8 Knots                 |
| Main Engine(s) 2 x 54 Hp Yanmar |
| Generator(s) 10 Kw Onan         |
| Hull<br>GRP                     |
| Fuel Capacity 650 LT~           |
| Water Capacity 900 LT~          |