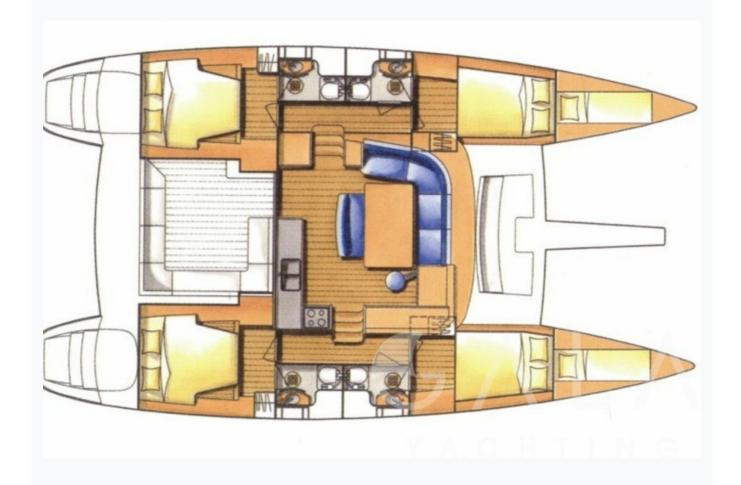

| Accommodation                        |  |
|--------------------------------------|--|
| Cabins 4 Double                      |  |
| Guests<br>8                          |  |
| Crew 1                               |  |
| Bathroom Ensuite                     |  |
| Toilet type Vacuum flush             |  |
| Air-conditioning Yes                 |  |
| A/C Use during night 4 Hours         |  |
| TV System In salon only              |  |
| Music System In salon, Deck speakers |  |
| Other Equipment WiFi internet        |  |
|                                      |  |