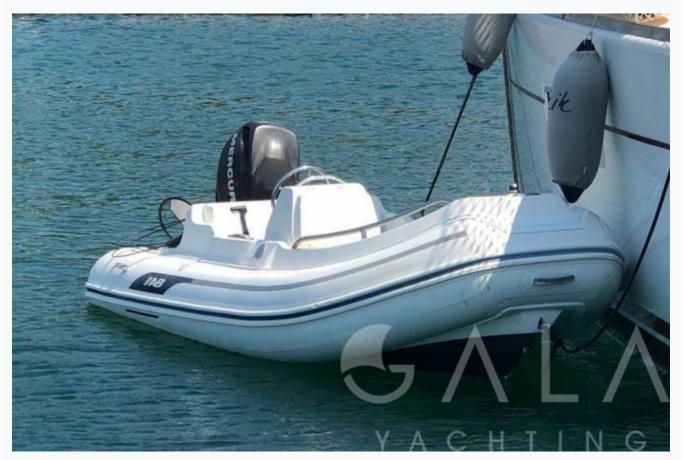

# Tenders & Toys

| Tenders 3,60 m Tender with 40 Hp Mercury |  |  |
|------------------------------------------|--|--|
| Water Toys 2 x Canoe                     |  |  |
| Sail Equipment Furling Genoa, Mainsail   |  |  |