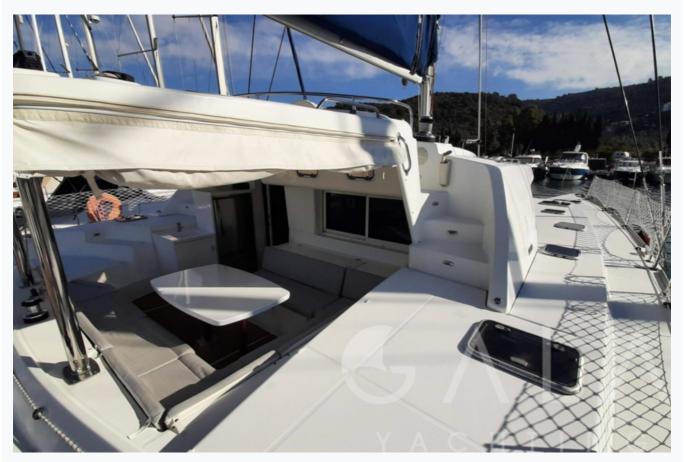

| Accommodation                        |  |
|--------------------------------------|--|
| Cabins 4 Double                      |  |
| Guests<br>8                          |  |
| Crew 1                               |  |
| Bathroom Ensuite                     |  |
| Toilet type Vacuum flush             |  |
| Air-conditioning Yes                 |  |
| A/C Use during night 4 Hours         |  |
| TV System In salon only              |  |
| Music System In salon, Deck speakers |  |
| Other Equipment WiFi internet        |  |
|                                      |  |