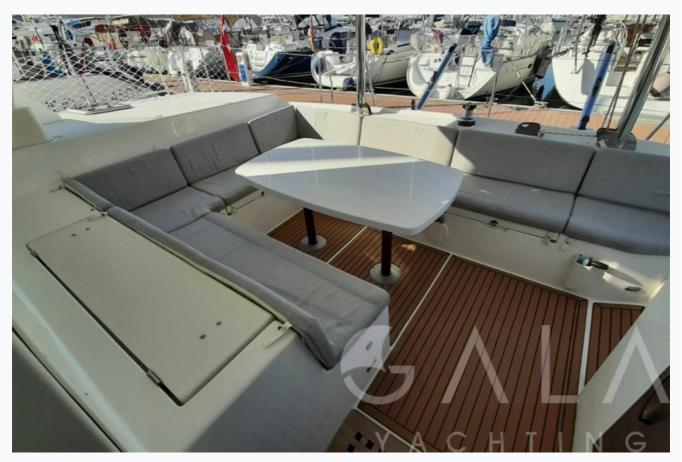

• Bodrum

| Builder                      | LAGOON                     |                         |  |  |  |
|------------------------------|----------------------------|-------------------------|--|--|--|
| Base Port                    | Bodrum                     |                         |  |  |  |
| Destination                  | Turkey, Dodacanese Islands |                         |  |  |  |
| Length                       | 14.0 m / 44.8 ft           |                         |  |  |  |
| Built / Refit                | 2008                       |                         |  |  |  |
| Cabins Total                 | 4                          |                         |  |  |  |
| Cabins                       | 4 Double                   |                         |  |  |  |
| Guests                       | 8                          |                         |  |  |  |
| Crew                         | 1                          |                         |  |  |  |
| Speed                        | 7-8 Knots                  |                         |  |  |  |
| ow Season<br>May, October    |                            | Per Week €7,490         |  |  |  |
| Mid Season<br>une, September |                            | Per Week <b>€8,40</b> ( |  |  |  |

| Specifications                  |
|---------------------------------|
| Built / Refit<br>2008           |
| Builder<br>LAGOON               |
| Base Port Bodrum                |
| Length 14.0 m / 44.8 ft         |
| Beam 7.71 m / 25.3 ft           |
| Draft 1.25 m / 4.1 ft           |
| Speed 7-8 Knots                 |
| Main Engine(s) 2 x 54 Hp Yanmar |
| Generator(s) 10 Kw Onan         |
| Hull<br>GRP                     |
| Fuel Capacity 650 LT~           |
| Water Capacity 900 LT~          |

| Accommodation                        |  |
|--------------------------------------|--|
| Cabins 4 Double                      |  |
| Guests<br>8                          |  |
| Crew 1                               |  |
| Bathroom Ensuite                     |  |
| Toilet type Vacuum flush             |  |
| Air-conditioning Yes                 |  |
| A/C Use during night 4 Hours         |  |
| TV System In salon only              |  |
| Music System In salon, Deck speakers |  |
| Other Equipment WiFi internet        |  |
|                                      |  |