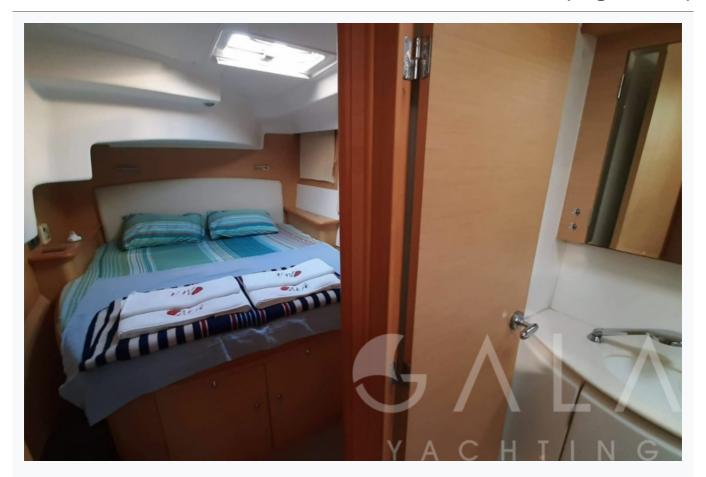

| Accommodation                        |  |
|--------------------------------------|--|
| Cabins 4 Double                      |  |
| Guests<br>8                          |  |
| Crew 1                               |  |
| Bathroom Ensuite                     |  |
| Toilet type Vacuum flush             |  |
| Air-conditioning Yes                 |  |
| A/C Use during night 4 Hours         |  |
| TV System In salon only              |  |
| Music System In salon, Deck speakers |  |
| Other Equipment WiFi internet        |  |
|                                      |  |