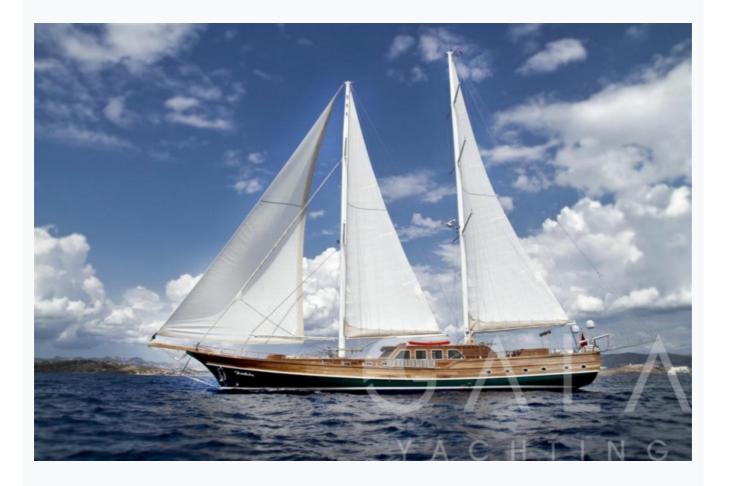

### **Boat Details**

| Builder                       | BODRUM SHIPYARD    |                               |
|-------------------------------|--------------------|-------------------------------|
| Base Port                     | Bodrum             |                               |
| Destination                   | Turkey             |                               |
| Length                        | 35.5 m / 117.0 ft  |                               |
| Built / Refit                 | 2008               |                               |
| Cabins Total                  | 5                  |                               |
| Cabins                        | 2 Master, 3 Double |                               |
| Guests                        | 10                 |                               |
| Crew                          | 6                  |                               |
| Speed                         | 12-14 Knots        |                               |
| Low Season<br>May, October    |                    | Per Week <b>€17,500</b>       |
| Mid Season<br>June, September |                    | Per Week <b>€24,500</b>       |
| High Season<br>July, August   |                    | Per Week <mark>€31,500</mark> |

# Specifications

| Built / Refit<br>2008                  |
|----------------------------------------|
| Builder<br>BODRUM SHIPYARD             |
| Base Port<br>Bodrum                    |
| Length<br>35.5 m / 117.0 ft            |
| Beam<br>8.1 m / 27 ft                  |
| Draft<br>4 m / 13 ft                   |
| Speed<br>12-14 Knots                   |
| Main Engine(s)<br>2 X 500 HP IVECO     |
| Generator(s)<br>2 X 24 Kw + 27 Kw Onan |
| Hull<br>Mahogany                       |
| Fuel Capacity<br>5,000 LT~             |
| Water Capacity<br>5,000 LT~            |