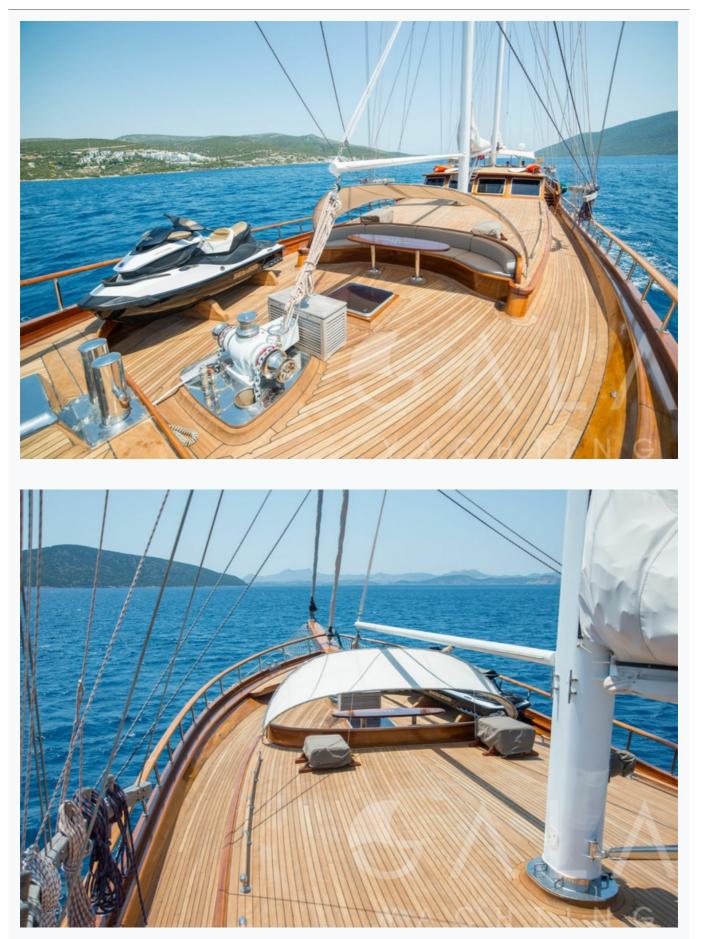

## Tenders & Toys

### Tenders

Speed Boat with 80 Hp Yamaha Outboard

### Water Toys

Water-ski, Canoe, Ringo, Jet-ski ( Optional Eur 100 per day )

### Deck Equipment

Snorkelling equipment, Fishing tackle, Sun awnings, Sun mattresses, Deck shower, Sea ladder, Jacuzzi in fore master cabin