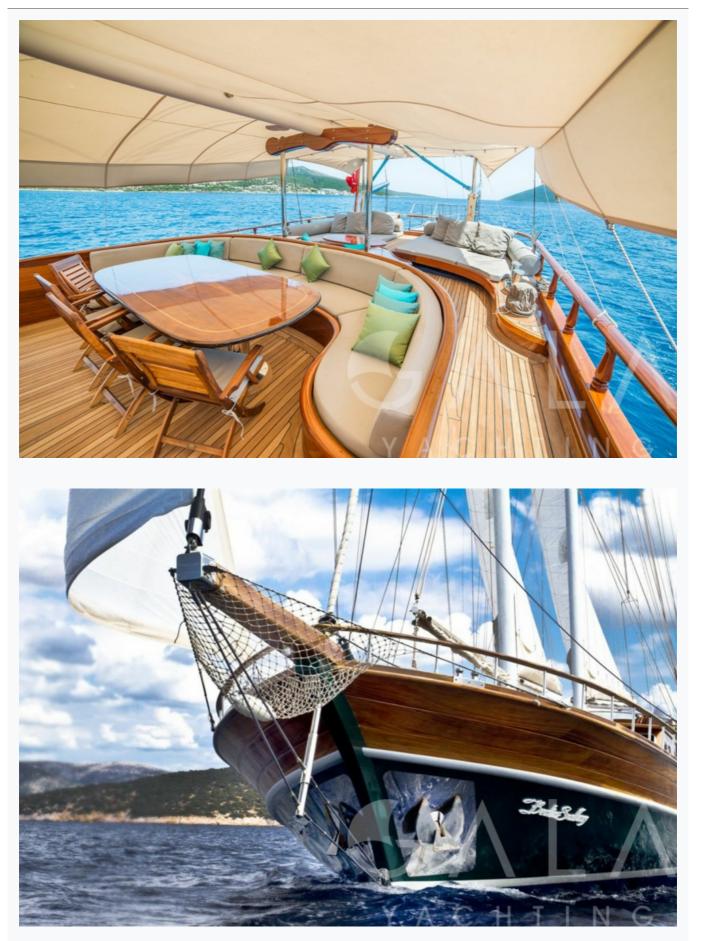

## Accommodation

| Cabins<br>2 Master, 3 Double                                                                                                   |
|--------------------------------------------------------------------------------------------------------------------------------|
| Guests<br>10                                                                                                                   |
| Crew<br>6                                                                                                                      |
| Bathroom<br>Ensuite with shower cells                                                                                          |
| Toilet type<br>Vacuum flush                                                                                                    |
| Air-conditioning<br>Yes                                                                                                        |
| A/C Use during night<br>All night                                                                                              |
| TV System<br>In salon and all cabins, Sattelite TV                                                                             |
| Music System<br>In salon, All cabins, Deck speakers                                                                            |
| Other Equipment<br>Minibar in each cabin, Ice machine, CD player, DVD player, Internet connection, CD/DVD player in each cabin |

### Deck Equipment

Snorkelling equipment, Fishing tackle, Sun awnings, Sun mattresses, Deck shower, Sea ladder, Jacuzzi in fore master cabin