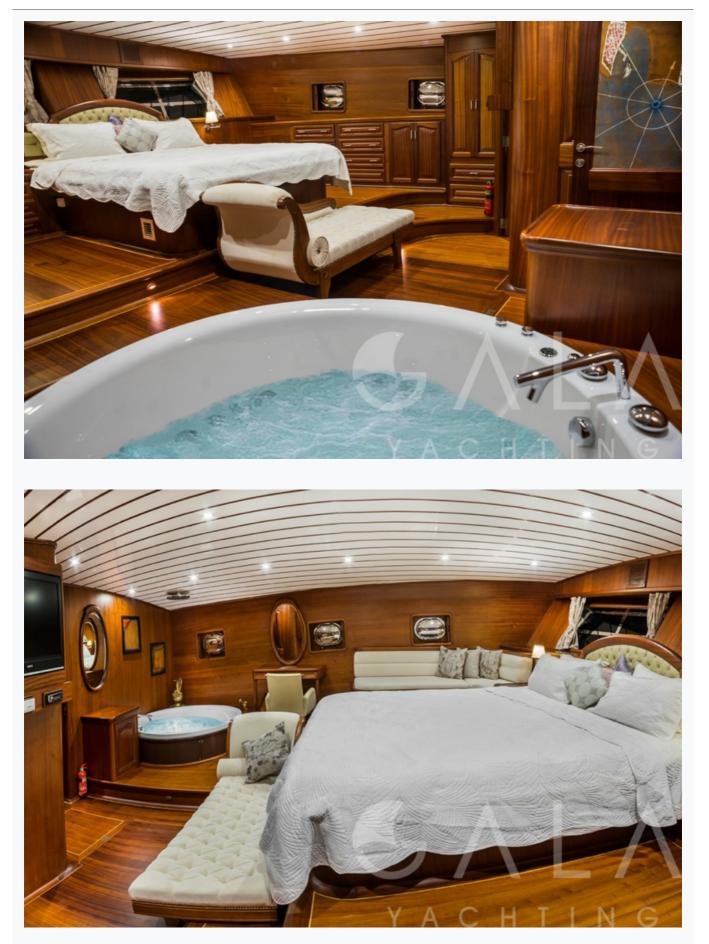

## Accommodation

| Cabins<br>2 Master, 3 Double                                                                                                   |
|--------------------------------------------------------------------------------------------------------------------------------|
| Guests<br>10                                                                                                                   |
| Crew<br>6                                                                                                                      |
| Bathroom<br>Ensuite with shower cells                                                                                          |
| Toilet type<br>Vacuum flush                                                                                                    |
| Air-conditioning<br>Yes                                                                                                        |
| A/C Use during night<br>All night                                                                                              |
| TV System<br>In salon and all cabins, Sattelite TV                                                                             |
| Music System<br>In salon, All cabins, Deck speakers                                                                            |
| Other Equipment<br>Minibar in each cabin, Ice machine, CD player, DVD player, Internet connection, CD/DVD player in each cabin |

### Deck Equipment

Snorkelling equipment, Fishing tackle, Sun awnings, Sun mattresses, Deck shower, Sea ladder, Jacuzzi in fore master cabin