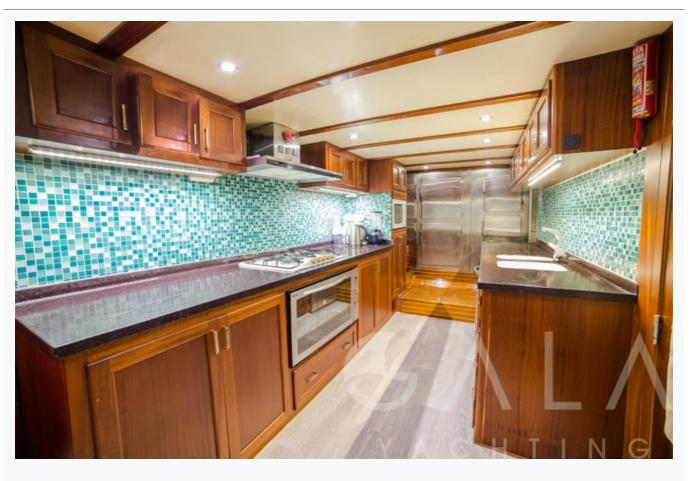

## Accommodation

| Cabins<br>2 Master, 3 Double                                                                                                   |
|--------------------------------------------------------------------------------------------------------------------------------|
| Guests<br>10                                                                                                                   |
| Crew<br>6                                                                                                                      |
| Bathroom<br>Ensuite with shower cells                                                                                          |
| Toilet type<br>Vacuum flush                                                                                                    |
| Air-conditioning<br>Yes                                                                                                        |
| A/C Use during night<br>All night                                                                                              |
| TV System<br>In salon and all cabins, Sattelite TV                                                                             |
| Music System<br>In salon, All cabins, Deck speakers                                                                            |
| Other Equipment<br>Minibar in each cabin, Ice machine, CD player, DVD player, Internet connection, CD/DVD player in each cabin |