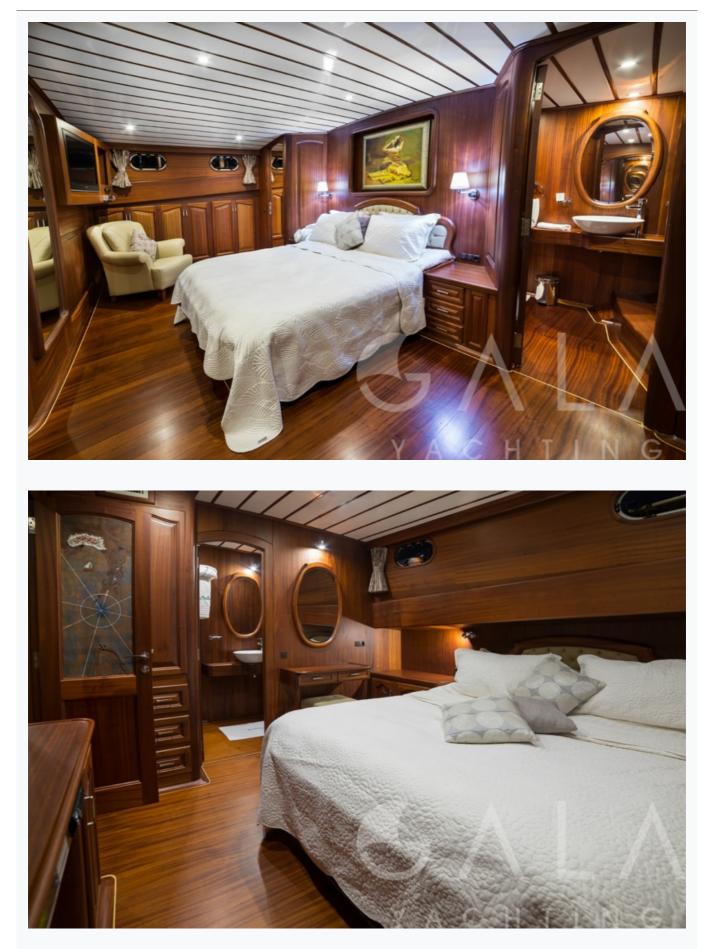

## Accommodation

| Cabins<br>2 Master, 3 Double                                                                                                   |
|--------------------------------------------------------------------------------------------------------------------------------|
| Guests<br>10                                                                                                                   |
| Crew<br>6                                                                                                                      |
| Bathroom<br>Ensuite with shower cells                                                                                          |
| Toilet type<br>Vacuum flush                                                                                                    |
| Air-conditioning<br>Yes                                                                                                        |
| A/C Use during night<br>All night                                                                                              |
| TV System<br>In salon and all cabins, Sattelite TV                                                                             |
| Music System<br>In salon, All cabins, Deck speakers                                                                            |
| Other Equipment<br>Minibar in each cabin, Ice machine, CD player, DVD player, Internet connection, CD/DVD player in each cabin |