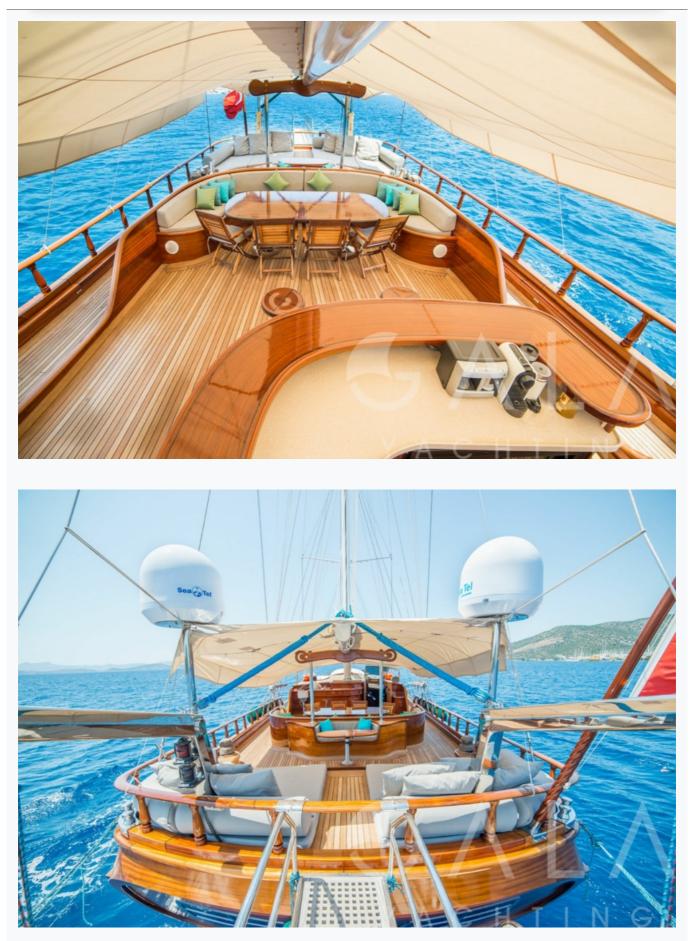

## Accommodation

| Cabins<br>2 Master, 3 Double                                                                                                   |
|--------------------------------------------------------------------------------------------------------------------------------|
| Guests<br>10                                                                                                                   |
| Crew<br>6                                                                                                                      |
| Bathroom<br>Ensuite with shower cells                                                                                          |
| Toilet type<br>Vacuum flush                                                                                                    |
| Air-conditioning<br>Yes                                                                                                        |
| A/C Use during night<br>All night                                                                                              |
| TV System<br>In salon and all cabins, Sattelite TV                                                                             |
| Music System<br>In salon, All cabins, Deck speakers                                                                            |
| Other Equipment<br>Minibar in each cabin, Ice machine, CD player, DVD player, Internet connection, CD/DVD player in each cabin |

### Deck Equipment

Snorkelling equipment, Fishing tackle, Sun awnings, Sun mattresses, Deck shower, Sea ladder, Jacuzzi in fore master cabin