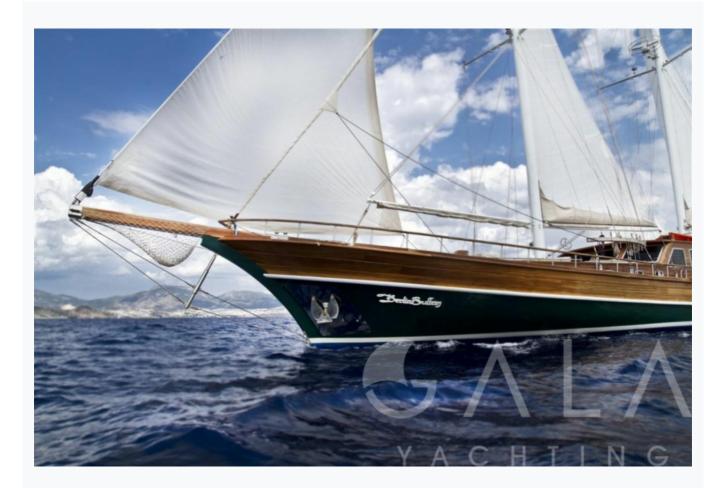

Bodrum

### **Boat Details**

| Builder                       | BODRUM SHIPYARD    |                               |
|-------------------------------|--------------------|-------------------------------|
| Base Port                     | Bodrum             |                               |
| Destination                   | Turkey             |                               |
| Length                        | 35.5 m / 117.0 ft  |                               |
| Built / Refit                 | 2008               |                               |
| Cabins Total                  | 5                  |                               |
| Cabins                        | 2 Master, 3 Double |                               |
| Guests                        | 10                 |                               |
| Crew                          | 6                  |                               |
| Speed                         | 12-14 Knots        |                               |
| Low Season<br>May, October    |                    | Per Week <b>€17,500</b>       |
| Mid Season<br>June, September |                    | Per Week <b>€24,500</b>       |
| High Season<br>July, August   |                    | Per Week <mark>€31,500</mark> |

# Specifications

| Built / Refit<br>2008                  |
|----------------------------------------|
| Builder<br>BODRUM SHIPYARD             |
| Base Port<br>Bodrum                    |
| Length<br>35.5 m / 117.0 ft            |
| Beam<br>8.1 m / 27 ft                  |
| Draft<br>4 m / 13 ft                   |
| Speed<br>12-14 Knots                   |
| Main Engine(s)<br>2 X 500 HP IVECO     |
| Generator(s)<br>2 X 24 Kw + 27 Kw Onan |
| Hull<br>Mahogany                       |
| Fuel Capacity<br>5,000 LT~             |
| Water Capacity<br>5,000 LT~            |