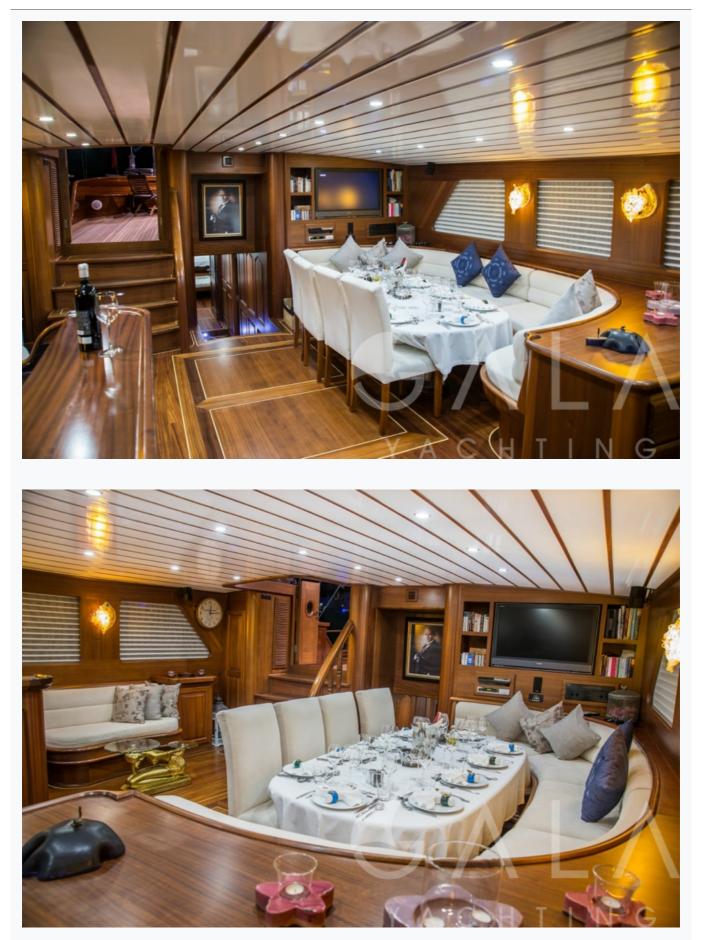

## Accommodation

| Cabins<br>2 Master, 3 Double                                                                                                   |
|--------------------------------------------------------------------------------------------------------------------------------|
| Guests<br>10                                                                                                                   |
| Crew<br>6                                                                                                                      |
| Bathroom<br>Ensuite with shower cells                                                                                          |
| Toilet type<br>Vacuum flush                                                                                                    |
| Air-conditioning<br>Yes                                                                                                        |
| A/C Use during night<br>All night                                                                                              |
| TV System<br>In salon and all cabins, Sattelite TV                                                                             |
| Music System<br>In salon, All cabins, Deck speakers                                                                            |
| Other Equipment<br>Minibar in each cabin, Ice machine, CD player, DVD player, Internet connection, CD/DVD player in each cabin |