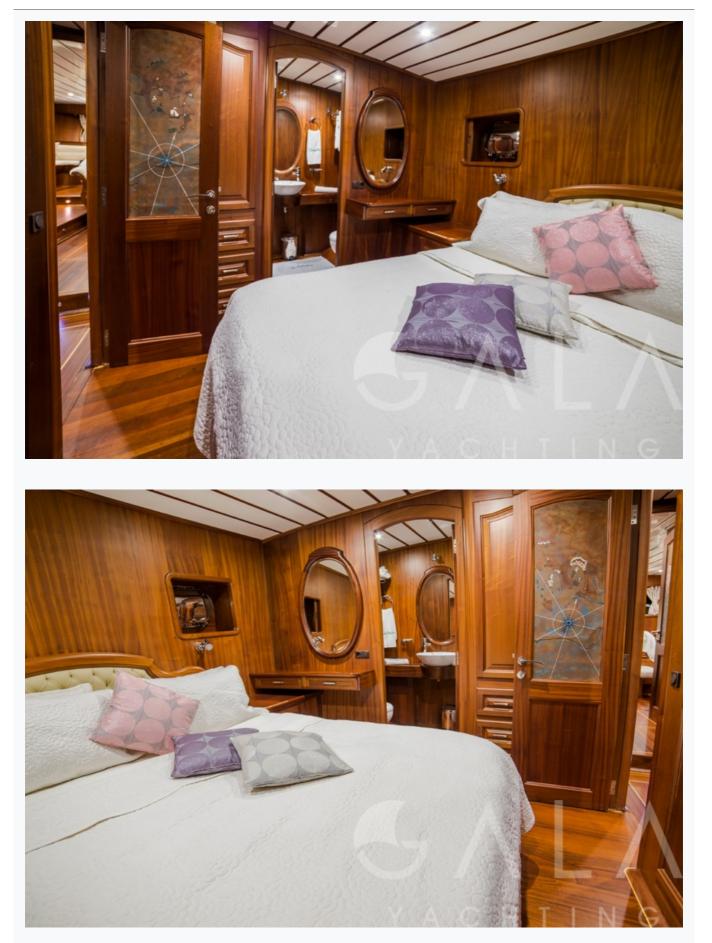

## Accommodation

| Cabins<br>2 Master, 3 Double                                                                                                   |
|--------------------------------------------------------------------------------------------------------------------------------|
| Guests<br>10                                                                                                                   |
| Crew<br>6                                                                                                                      |
| Bathroom<br>Ensuite with shower cells                                                                                          |
| Toilet type<br>Vacuum flush                                                                                                    |
| Air-conditioning<br>Yes                                                                                                        |
| A/C Use during night<br>All night                                                                                              |
| TV System<br>In salon and all cabins, Sattelite TV                                                                             |
| Music System<br>In salon, All cabins, Deck speakers                                                                            |
| Other Equipment<br>Minibar in each cabin, Ice machine, CD player, DVD player, Internet connection, CD/DVD player in each cabin |