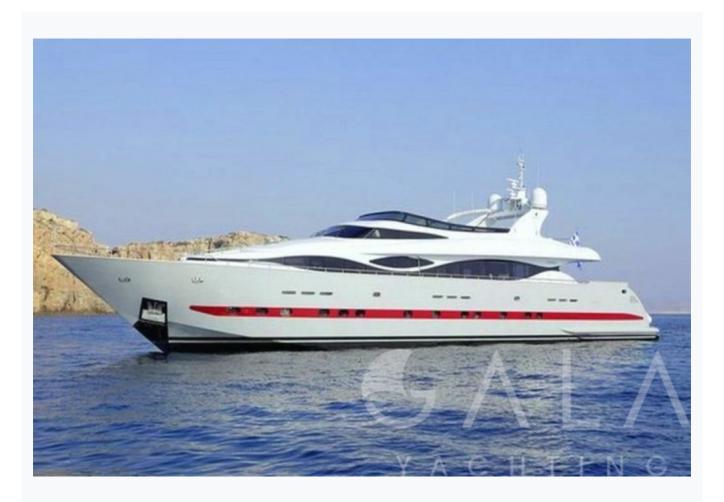

Athens

| Builder                      | MAIORA                            |                          |
|------------------------------|-----------------------------------|--------------------------|
| Base Port                    | Athens                            |                          |
| Destination                  | Turkey, Dodacanese Islands        |                          |
| Length                       | 40.0 m / 130.0 ft                 |                          |
| Built / Refit                | 2006                              |                          |
| Cabins Total                 | 6                                 |                          |
| Cabins                       | 1 Master, 1 Vip, 2 Double, 2 Twin |                          |
| Guests                       | 12                                |                          |
| Crew                         | 7                                 |                          |
| Speed                        | 24 Knots                          |                          |
| ow Season<br>May, October    |                                   | Per Week <b>€80,00</b> 0 |
| Mid Season<br>une, September |                                   | Per Week <b>€80</b> ,000 |

Fiberglass

| Specifications                                            |
|-----------------------------------------------------------|
| Built / Refit 2006                                        |
| Builder MAIORA                                            |
| Base Port Athens                                          |
| Length<br>40.0 m / 130.0 ft                               |
| Beam 7.6 m / 25 ft                                        |
| Draft 2.85 m / 9 ft                                       |
| Speed 24 Knots                                            |
| Main Engine(s) 2 X 3.750 HP MTU                           |
| Fuel Consumption 660 It at cruising, 1285 It at max speed |
| Hull                                                      |

GLAROS (Maiora 40) 9/11 © Gala Yachting 2025