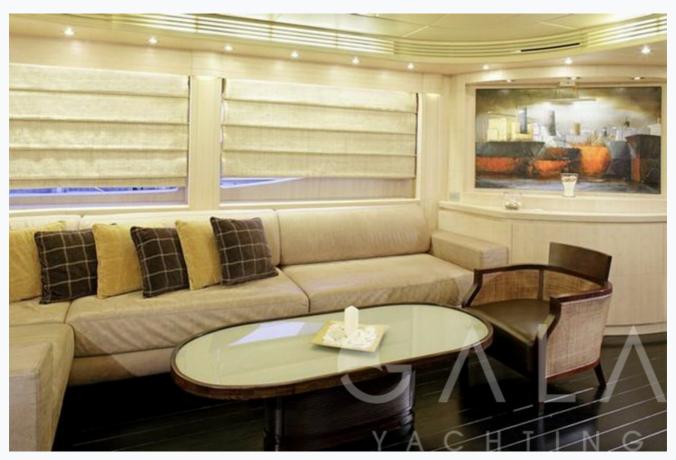

## Accommodation

Cabins

1 Master, 1 Vip, 2 Double, 2 Twin

Guests

12

Crew

7

Bathroom

In salon and all cabins

Music System

In salon, All cabins, Deck speakers

### Other Equipment

Minibar in each cabin, Ice machine, CD player, DVD player, Filter coffee machine, Wine cooler, Service phone in cabins, Internet connection, Hair dryers, CD/DVD player in each cabin, Safe box in each cabin