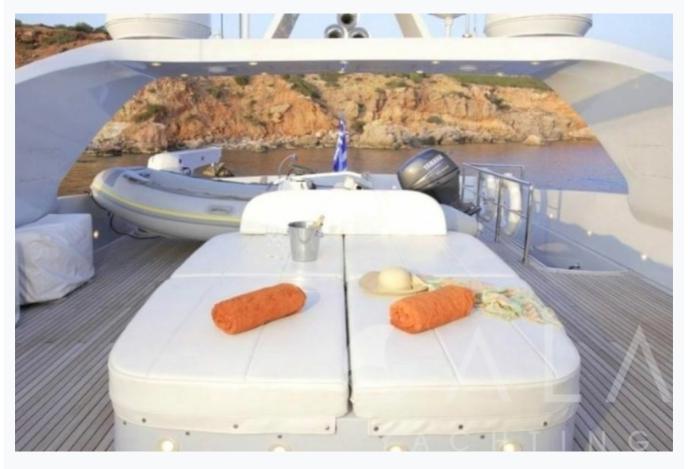

# Tenders & Toys

Tenders

Novurania 5.40 M, Horizon 430 M

Water Toys

2 X Jetski, Waterskiing, Monoskate Skiing, 2 X Donuts

Deck Equipment

Jacuzzi on flybridge, Snorkelling equipment, Fishing tackle, Sun mattresses, Deck shower, Sea ladder