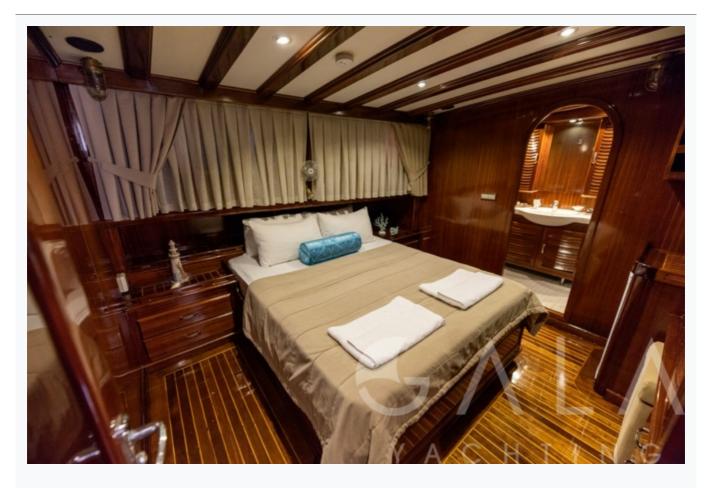

KAYHAN KAPTAN 9/11 © Gala Yachting 2025

| Accommodation                                                             |  |  |  |
|---------------------------------------------------------------------------|--|--|--|
| Cabins 6 Double                                                           |  |  |  |
| Guests 12                                                                 |  |  |  |
| Crew 4                                                                    |  |  |  |
| Bathroom Ensuite with shower cells                                        |  |  |  |
| Toilet type Vacuum flush                                                  |  |  |  |
| Air-conditioning Yes                                                      |  |  |  |
| A/C Use during night All night                                            |  |  |  |
| TV System In salon and all cabins                                         |  |  |  |
| Music System In salon                                                     |  |  |  |
| Other Equipment Ice machine, CD player, DVD player, Filter coffee machine |  |  |  |