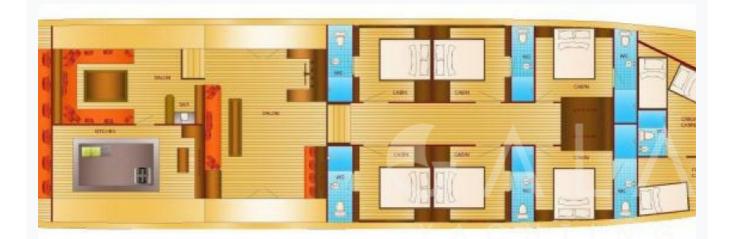

KAYHAN KAPTAN 9/11 © Gala Yachting 2025

| Accommodation                                                             |  |  |  |
|---------------------------------------------------------------------------|--|--|--|
| Cabins 6 Double                                                           |  |  |  |
| Guests 12                                                                 |  |  |  |
| Crew 4                                                                    |  |  |  |
| Bathroom Ensuite with shower cells                                        |  |  |  |
| Toilet type Vacuum flush                                                  |  |  |  |
| Air-conditioning Yes                                                      |  |  |  |
| A/C Use during night All night                                            |  |  |  |
| TV System In salon and all cabins                                         |  |  |  |
| Music System In salon                                                     |  |  |  |
| Other Equipment Ice machine, CD player, DVD player, Filter coffee machine |  |  |  |