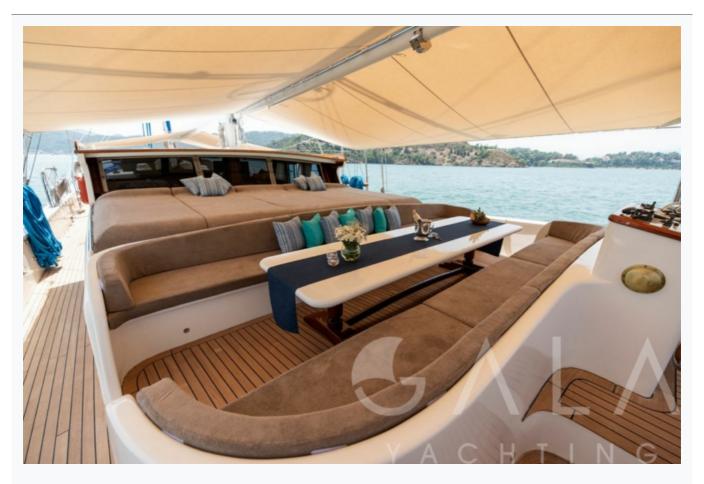

KAYHAN KAPTAN 9/11 © Gala Yachting 2025

| Accommodation                                                             |  |  |  |
|---------------------------------------------------------------------------|--|--|--|
| Cabins 6 Double                                                           |  |  |  |
| Guests 12                                                                 |  |  |  |
| Crew 4                                                                    |  |  |  |
| Bathroom Ensuite with shower cells                                        |  |  |  |
| Toilet type Vacuum flush                                                  |  |  |  |
| Air-conditioning Yes                                                      |  |  |  |
| A/C Use during night All night                                            |  |  |  |
| TV System In salon and all cabins                                         |  |  |  |
| Music System In salon                                                     |  |  |  |
| Other Equipment Ice machine, CD player, DVD player, Filter coffee machine |  |  |  |

# Tenders & Toys

| lenders        |
|----------------|
| WITH OUTBOARD  |
| Deck Equipment |

Snorkelling equipment, Fishing tackle, Sun awnings, Sun mattresses, Deck shower, Sea ladder

Sail Equipment

GENOA, MAIN & MIZZEN