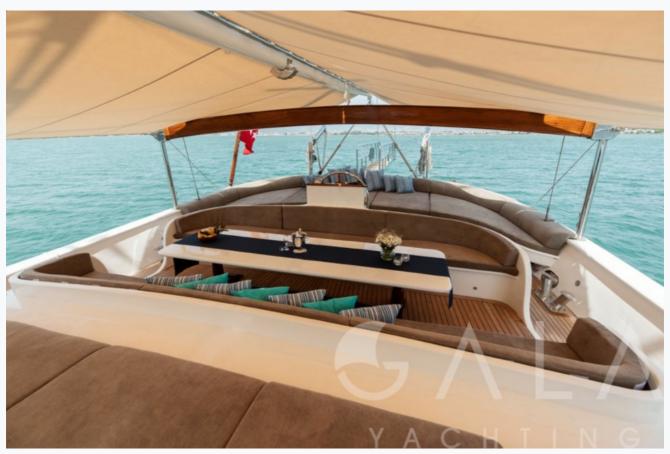

KAYHAN KAPTAN 9/11 © Gala Yachting 2025

| Accommodation                                                             |  |  |  |
|---------------------------------------------------------------------------|--|--|--|
| Cabins 6 Double                                                           |  |  |  |
| Guests 12                                                                 |  |  |  |
| Crew 4                                                                    |  |  |  |
| Bathroom Ensuite with shower cells                                        |  |  |  |
| Toilet type Vacuum flush                                                  |  |  |  |
| Air-conditioning Yes                                                      |  |  |  |
| A/C Use during night All night                                            |  |  |  |
| TV System In salon and all cabins                                         |  |  |  |
| Music System In salon                                                     |  |  |  |
| Other Equipment Ice machine, CD player, DVD player, Filter coffee machine |  |  |  |

# Tenders & Toys

| lenders        |
|----------------|
| WITH OUTBOARD  |
| Deck Equipment |

Snorkelling equipment, Fishing tackle, Sun awnings, Sun mattresses, Deck shower, Sea ladder

Sail Equipment

GENOA, MAIN & MIZZEN