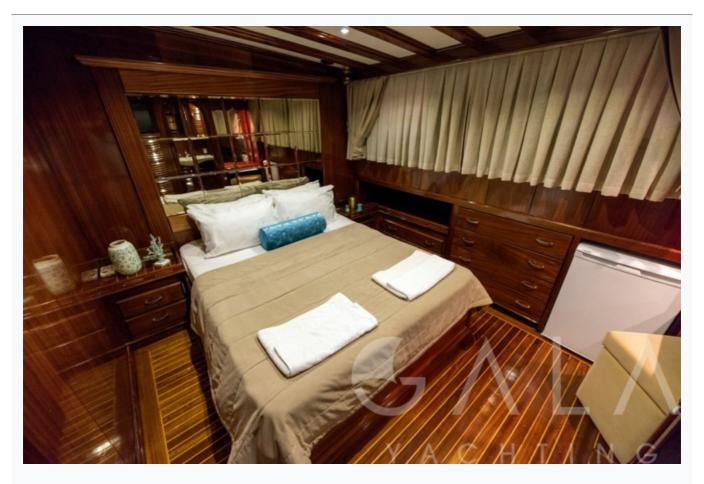

KAYHAN KAPTAN 9/11 © Gala Yachting 2025

| Accommodation                                                             |  |  |  |
|---------------------------------------------------------------------------|--|--|--|
| Cabins 6 Double                                                           |  |  |  |
| Guests 12                                                                 |  |  |  |
| Crew 4                                                                    |  |  |  |
| Bathroom Ensuite with shower cells                                        |  |  |  |
| Toilet type Vacuum flush                                                  |  |  |  |
| Air-conditioning Yes                                                      |  |  |  |
| A/C Use during night All night                                            |  |  |  |
| TV System In salon and all cabins                                         |  |  |  |
| Music System In salon                                                     |  |  |  |
| Other Equipment Ice machine, CD player, DVD player, Filter coffee machine |  |  |  |