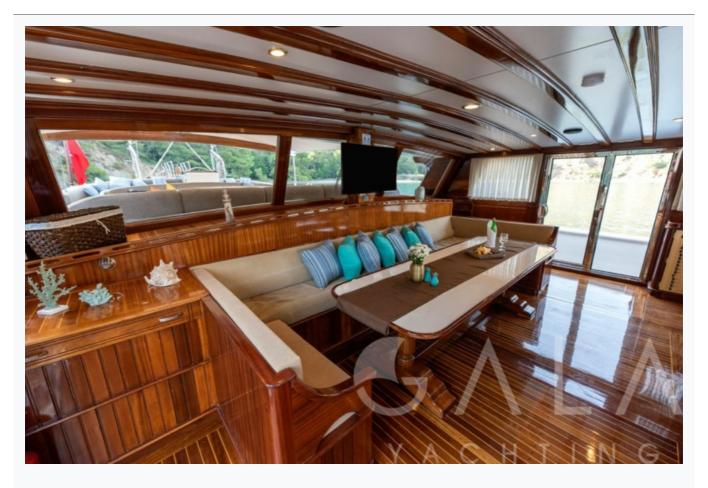

KAYHAN KAPTAN 9/11 © Gala Yachting 2025

| Accommodation                                                             |  |  |  |
|---------------------------------------------------------------------------|--|--|--|
| Cabins 6 Double                                                           |  |  |  |
| Guests 12                                                                 |  |  |  |
| Crew 4                                                                    |  |  |  |
| Bathroom Ensuite with shower cells                                        |  |  |  |
| Toilet type Vacuum flush                                                  |  |  |  |
| Air-conditioning Yes                                                      |  |  |  |
| A/C Use during night All night                                            |  |  |  |
| TV System In salon and all cabins                                         |  |  |  |
| Music System In salon                                                     |  |  |  |
| Other Equipment Ice machine, CD player, DVD player, Filter coffee machine |  |  |  |