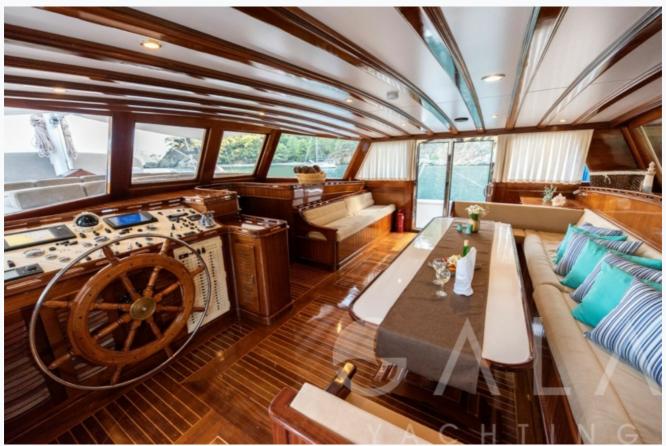

| S | pec | ific | atio  | ns |
|---|-----|------|-------|----|
| _ | P   | ,,,, | at. o |    |

| Built / Refit 2004            |
|-------------------------------|
| Builder FETHIYE SHIPYARD      |
| Base Port Fethiye             |
| Length 37.0 m / 121.0 ft      |
| Beam 7 m / 24 ft              |
| Draft 0 m / 0 ft              |
| Speed 12 Knots                |
| Main Engine(s) MAN 2 x 460 HP |
| Generator(s) ONAN 2 x 25 KW   |
| Hull Laminated wood           |
| Fuel Capacity 15,000 LT~      |