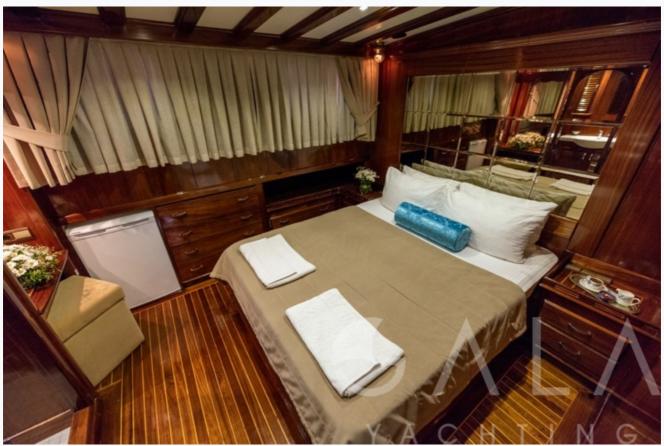

KAYHAN KAPTAN 9/11 © Gala Yachting 2025

| Accommodation                                                             |  |  |  |
|---------------------------------------------------------------------------|--|--|--|
| Cabins 6 Double                                                           |  |  |  |
| Guests 12                                                                 |  |  |  |
| Crew 4                                                                    |  |  |  |
| Bathroom Ensuite with shower cells                                        |  |  |  |
| Toilet type Vacuum flush                                                  |  |  |  |
| Air-conditioning Yes                                                      |  |  |  |
| A/C Use during night All night                                            |  |  |  |
| TV System In salon and all cabins                                         |  |  |  |
| Music System In salon                                                     |  |  |  |
| Other Equipment Ice machine, CD player, DVD player, Filter coffee machine |  |  |  |