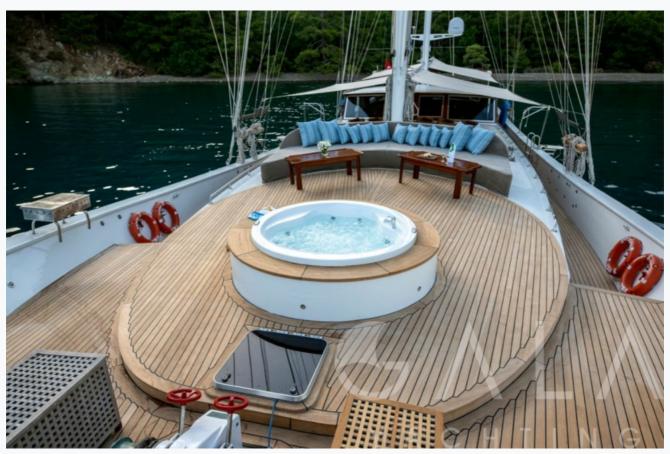

KAYHAN KAPTAN 9/11 © Gala Yachting 2025

| Accommodation                                                             |  |  |  |
|---------------------------------------------------------------------------|--|--|--|
| Cabins 6 Double                                                           |  |  |  |
| Guests 12                                                                 |  |  |  |
| Crew 4                                                                    |  |  |  |
| Bathroom Ensuite with shower cells                                        |  |  |  |
| Toilet type Vacuum flush                                                  |  |  |  |
| Air-conditioning Yes                                                      |  |  |  |
| A/C Use during night All night                                            |  |  |  |
| TV System In salon and all cabins                                         |  |  |  |
| Music System In salon                                                     |  |  |  |
| Other Equipment Ice machine, CD player, DVD player, Filter coffee machine |  |  |  |

# Tenders & Toys

| lenders        |
|----------------|
| WITH OUTBOARD  |
| Deck Equipment |

Snorkelling equipment, Fishing tackle, Sun awnings, Sun mattresses, Deck shower, Sea ladder

Sail Equipment

GENOA, MAIN & MIZZEN