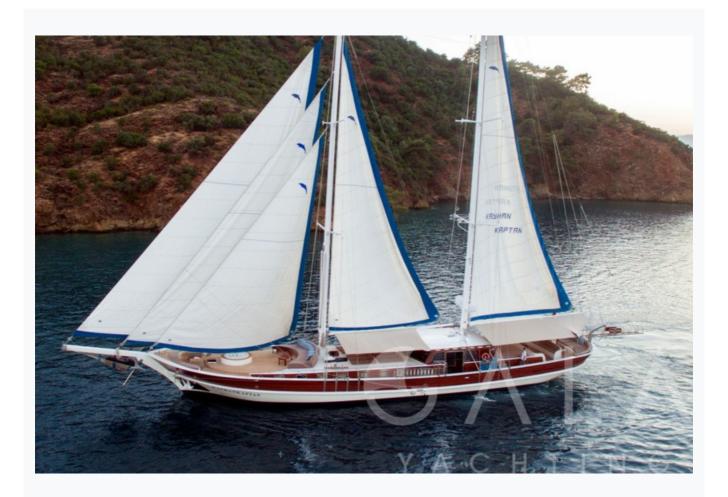

• Fethiye

| Builder                      | FETHIYE SHIPYARD  |                        |
|------------------------------|-------------------|------------------------|
| Base Port                    | Fethiye           |                        |
| Destination                  | Turkey            |                        |
| Length                       | 37.0 m / 121.0 ft |                        |
| Built / Refit                | 2004              |                        |
| Cabins Total                 | 6                 |                        |
| Cabins                       | 6 Double          |                        |
| Guests                       | 12                |                        |
| Crew                         | 4                 |                        |
| Speed                        | 12 Knots          |                        |
| ow Season<br>May, October    |                   | Per Week €18,20        |
| Mid Season<br>une, September |                   | Per Week <b>€20,65</b> |

| S | pec | ific | atio  | ns |
|---|-----|------|-------|----|
| _ | P   | ,,,, | at. o |    |

| Built / Refit 2004            |
|-------------------------------|
| Builder FETHIYE SHIPYARD      |
| Base Port Fethiye             |
| Length 37.0 m / 121.0 ft      |
| Beam 7 m / 24 ft              |
| Draft 0 m / 0 ft              |
| Speed 12 Knots                |
| Main Engine(s) MAN 2 x 460 HP |
| Generator(s) ONAN 2 x 25 KW   |
| Hull Laminated wood           |
| Fuel Capacity 15,000 LT~      |