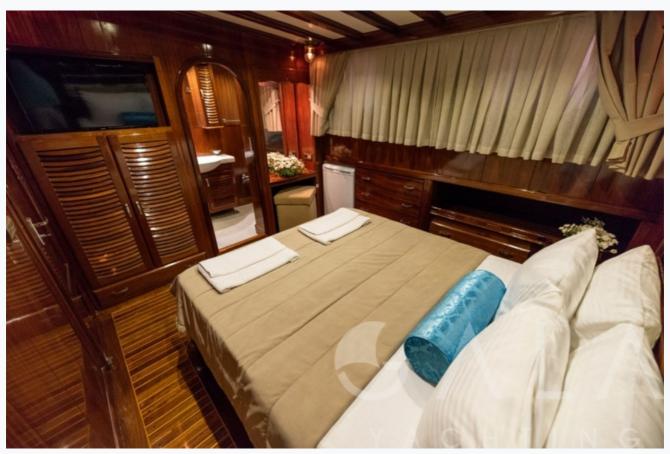

KAYHAN KAPTAN 9/11 © Gala Yachting 2025

| Accommodation                                                             |  |  |  |
|---------------------------------------------------------------------------|--|--|--|
| Cabins 6 Double                                                           |  |  |  |
| Guests 12                                                                 |  |  |  |
| Crew 4                                                                    |  |  |  |
| Bathroom Ensuite with shower cells                                        |  |  |  |
| Toilet type Vacuum flush                                                  |  |  |  |
| Air-conditioning Yes                                                      |  |  |  |
| A/C Use during night All night                                            |  |  |  |
| TV System In salon and all cabins                                         |  |  |  |
| Music System In salon                                                     |  |  |  |
| Other Equipment Ice machine, CD player, DVD player, Filter coffee machine |  |  |  |