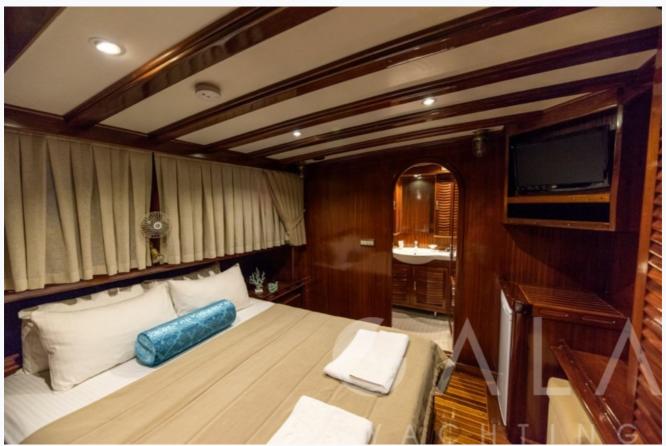

KAYHAN KAPTAN 9/11 © Gala Yachting 2025

| Accommodation                                                             |  |  |  |
|---------------------------------------------------------------------------|--|--|--|
| Cabins 6 Double                                                           |  |  |  |
| Guests 12                                                                 |  |  |  |
| Crew 4                                                                    |  |  |  |
| Bathroom Ensuite with shower cells                                        |  |  |  |
| Toilet type Vacuum flush                                                  |  |  |  |
| Air-conditioning Yes                                                      |  |  |  |
| A/C Use during night All night                                            |  |  |  |
| TV System In salon and all cabins                                         |  |  |  |
| Music System In salon                                                     |  |  |  |
| Other Equipment Ice machine, CD player, DVD player, Filter coffee machine |  |  |  |