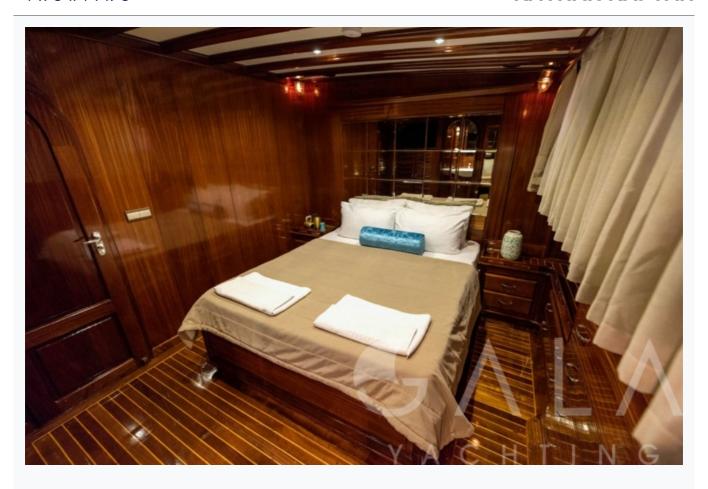

KAYHAN KAPTAN 9/11 © Gala Yachting 2025

| Accommodation                                                             |  |  |  |
|---------------------------------------------------------------------------|--|--|--|
| Cabins 6 Double                                                           |  |  |  |
| Guests 12                                                                 |  |  |  |
| Crew 4                                                                    |  |  |  |
| Bathroom Ensuite with shower cells                                        |  |  |  |
| Toilet type Vacuum flush                                                  |  |  |  |
| Air-conditioning Yes                                                      |  |  |  |
| A/C Use during night All night                                            |  |  |  |
| TV System In salon and all cabins                                         |  |  |  |
| Music System In salon                                                     |  |  |  |
| Other Equipment Ice machine, CD player, DVD player, Filter coffee machine |  |  |  |