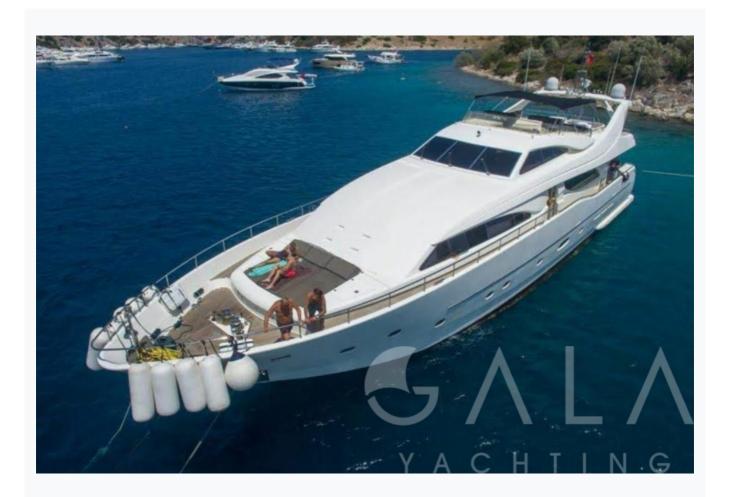

**♥** Bodrum

| Builder                      | FERRETTI YACHTS                              |                                   |
|------------------------------|----------------------------------------------|-----------------------------------|
| Base Port                    | Bodrum                                       |                                   |
| Destination                  | Turkey                                       |                                   |
| Length                       | 28.8 m / 95.0 ft                             |                                   |
| Built / Refit                | 2003 / 2020                                  |                                   |
| Cabins Total                 | 4                                            |                                   |
| Cabins                       | 1 Master, 1 Vip, 1 Double, 1 Twin, 1 Bunkbed |                                   |
| Guests                       | 9                                            |                                   |
| Crew                         | 5                                            |                                   |
| Speed                        | 22-27 Knots                                  |                                   |
| ow Season<br>May, October    |                                              | Per Week <b>€47,25</b> 0          |
| Mid Season<br>une, September |                                              | Per Week <b>€47</b> , <b>25</b> ( |