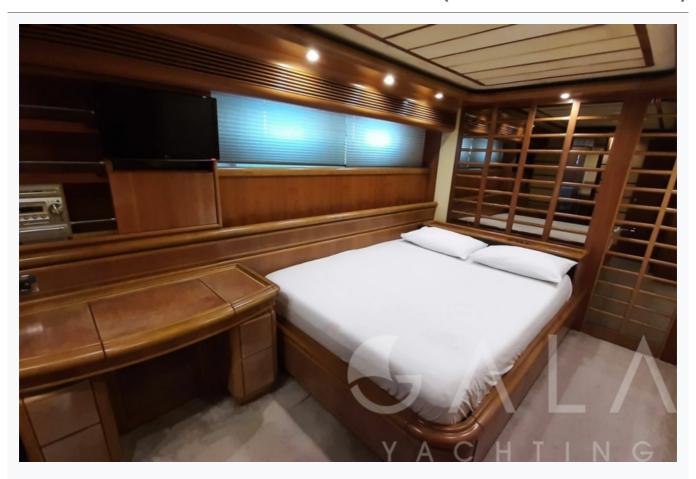

| Accommodation                                              |  |  |  |
|------------------------------------------------------------|--|--|--|
| Cabins  1 Master, 1 Vip, 1 Double, 1 Twin, 1 Bunkbed       |  |  |  |
| Guests<br>9                                                |  |  |  |
| Crew 5                                                     |  |  |  |
| Bathroom Ensuite with shower cells                         |  |  |  |
| Toilet type Electric vacuum flush                          |  |  |  |
| Air-conditioning Yes, individualy controlled in all cabins |  |  |  |
| A/C Use during night All night                             |  |  |  |
| TV System In salon and all cabins, Sattelite TV            |  |  |  |
| Music System In salon, All cabins, Deck speakers           |  |  |  |
| Other Equipment Ice machine, Internet connection           |  |  |  |