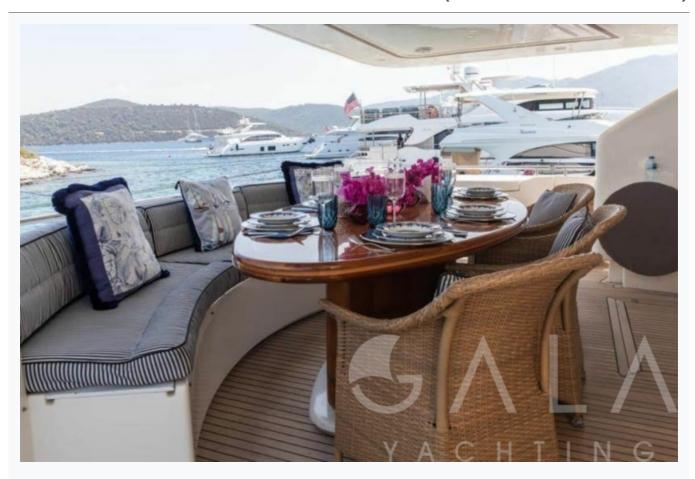

| Accommodation                                              |  |  |  |
|------------------------------------------------------------|--|--|--|
| Cabins  1 Master, 1 Vip, 1 Double, 1 Twin, 1 Bunkbed       |  |  |  |
| Guests<br>9                                                |  |  |  |
| Crew 5                                                     |  |  |  |
| Bathroom Ensuite with shower cells                         |  |  |  |
| Toilet type Electric vacuum flush                          |  |  |  |
| Air-conditioning Yes, individualy controlled in all cabins |  |  |  |
| A/C Use during night All night                             |  |  |  |
| TV System In salon and all cabins, Sattelite TV            |  |  |  |
| Music System In salon, All cabins, Deck speakers           |  |  |  |
| Other Equipment Ice machine, Internet connection           |  |  |  |