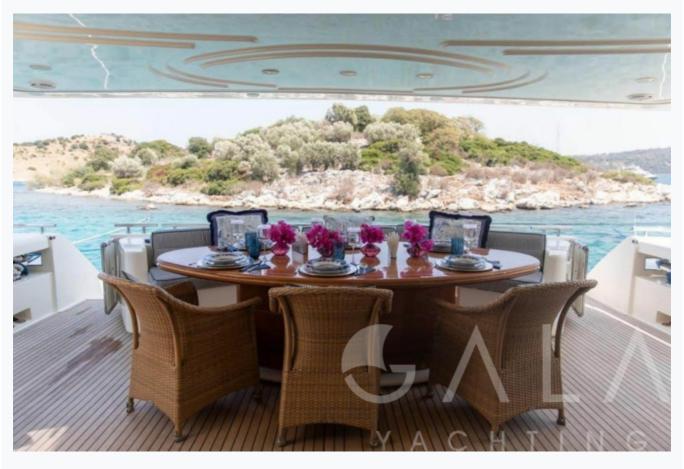

**♥** Bodrum

| Builder                      | FERRETTI YACHTS                              |                                   |
|------------------------------|----------------------------------------------|-----------------------------------|
| Base Port                    | Bodrum                                       |                                   |
| Destination                  | Turkey                                       |                                   |
| Length                       | 28.8 m / 95.0 ft                             |                                   |
| Built / Refit                | 2003 / 2020                                  |                                   |
| Cabins Total                 | 4                                            |                                   |
| Cabins                       | 1 Master, 1 Vip, 1 Double, 1 Twin, 1 Bunkbed |                                   |
| Guests                       | 9                                            |                                   |
| Crew                         | 5                                            |                                   |
| Speed                        | 22-27 Knots                                  |                                   |
| ow Season<br>May, October    |                                              | Per Week <b>€47,25</b> 0          |
| Mid Season<br>une, September |                                              | Per Week <b>€47</b> , <b>25</b> ( |

| Accommodation                                              |  |  |  |
|------------------------------------------------------------|--|--|--|
| Cabins  1 Master, 1 Vip, 1 Double, 1 Twin, 1 Bunkbed       |  |  |  |
| Guests<br>9                                                |  |  |  |
| Crew 5                                                     |  |  |  |
| Bathroom Ensuite with shower cells                         |  |  |  |
| Toilet type Electric vacuum flush                          |  |  |  |
| Air-conditioning Yes, individualy controlled in all cabins |  |  |  |
| A/C Use during night All night                             |  |  |  |
| TV System In salon and all cabins, Sattelite TV            |  |  |  |
| Music System In salon, All cabins, Deck speakers           |  |  |  |
| Other Equipment Ice machine, Internet connection           |  |  |  |