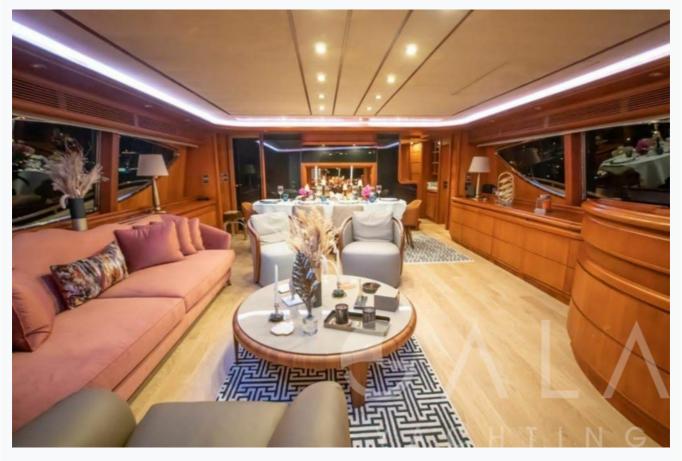

| Accommodation                                              |  |  |  |
|------------------------------------------------------------|--|--|--|
| Cabins  1 Master, 1 Vip, 1 Double, 1 Twin, 1 Bunkbed       |  |  |  |
| Guests<br>9                                                |  |  |  |
| Crew 5                                                     |  |  |  |
| Bathroom Ensuite with shower cells                         |  |  |  |
| Toilet type Electric vacuum flush                          |  |  |  |
| Air-conditioning Yes, individualy controlled in all cabins |  |  |  |
| A/C Use during night All night                             |  |  |  |
| TV System In salon and all cabins, Sattelite TV            |  |  |  |
| Music System In salon, All cabins, Deck speakers           |  |  |  |
| Other Equipment Ice machine, Internet connection           |  |  |  |