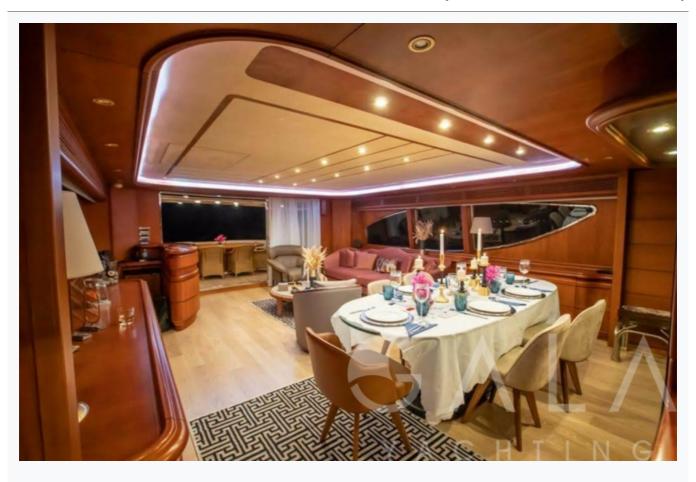

| Accommodation                                              |  |  |  |
|------------------------------------------------------------|--|--|--|
| Cabins  1 Master, 1 Vip, 1 Double, 1 Twin, 1 Bunkbed       |  |  |  |
| Guests<br>9                                                |  |  |  |
| Crew 5                                                     |  |  |  |
| Bathroom Ensuite with shower cells                         |  |  |  |
| Toilet type Electric vacuum flush                          |  |  |  |
| Air-conditioning Yes, individualy controlled in all cabins |  |  |  |
| A/C Use during night All night                             |  |  |  |
| TV System In salon and all cabins, Sattelite TV            |  |  |  |
| Music System In salon, All cabins, Deck speakers           |  |  |  |
| Other Equipment Ice machine, Internet connection           |  |  |  |