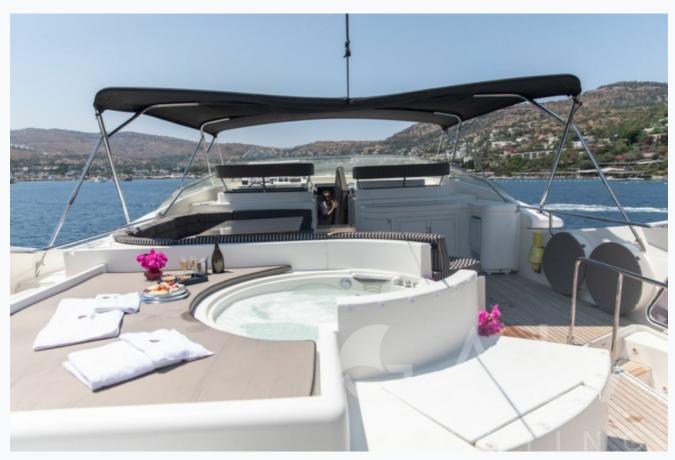

#### Tenders & Toys

| 1 | enc | lers |
|---|-----|------|
|   |     |      |

6 m Tender with 150 Hp Suzuki, 4,20 m Tender with 60 Hp Yamaha

Water Toys

Jetski, 2 x Sea-bob, Canoe

Deck Equipment

Jacuzzi on flybridge, Fishing tackle, Deck shower, Sea ladder