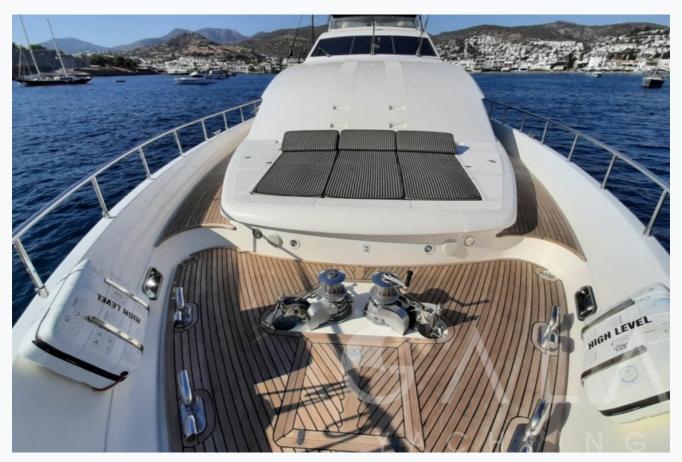

#### Tenders & Toys

| 1 | enc | lers |
|---|-----|------|
|   |     |      |

6 m Tender with 150 Hp Suzuki, 4,20 m Tender with 60 Hp Yamaha

Water Toys

Jetski, 2 x Sea-bob, Canoe

Deck Equipment

Jacuzzi on flybridge, Fishing tackle, Deck shower, Sea ladder