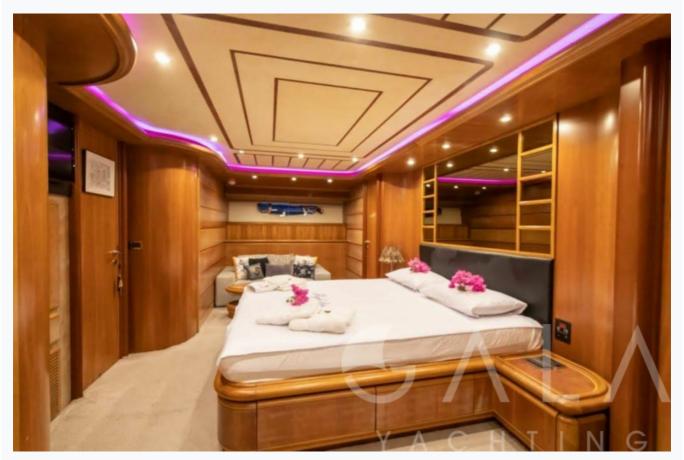

| Accommodation                                              |  |  |  |
|------------------------------------------------------------|--|--|--|
| Cabins  1 Master, 1 Vip, 1 Double, 1 Twin, 1 Bunkbed       |  |  |  |
| Guests<br>9                                                |  |  |  |
| Crew 5                                                     |  |  |  |
| Bathroom Ensuite with shower cells                         |  |  |  |
| Toilet type Electric vacuum flush                          |  |  |  |
| Air-conditioning Yes, individualy controlled in all cabins |  |  |  |
| A/C Use during night All night                             |  |  |  |
| TV System In salon and all cabins, Sattelite TV            |  |  |  |
| Music System In salon, All cabins, Deck speakers           |  |  |  |
| Other Equipment Ice machine, Internet connection           |  |  |  |