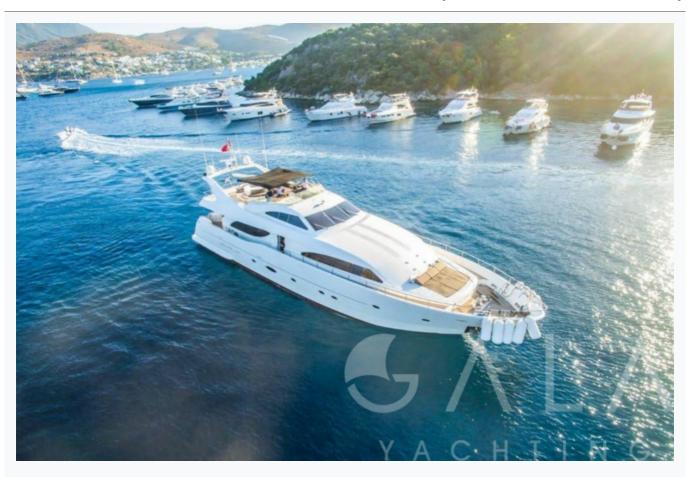

**♥** Bodrum

| Builder                      | FERRETTI YACHTS                              |                                   |
|------------------------------|----------------------------------------------|-----------------------------------|
| Base Port                    | Bodrum                                       |                                   |
| Destination                  | Turkey                                       |                                   |
| Length                       | 28.8 m / 95.0 ft                             |                                   |
| Built / Refit                | 2003 / 2020                                  |                                   |
| Cabins Total                 | 4                                            |                                   |
| Cabins                       | 1 Master, 1 Vip, 1 Double, 1 Twin, 1 Bunkbed |                                   |
| Guests                       | 9                                            |                                   |
| Crew                         | 5                                            |                                   |
| Speed                        | 22-27 Knots                                  |                                   |
| ow Season<br>May, October    |                                              | Per Week <b>€47,25</b> 0          |
| Mid Season<br>une, September |                                              | Per Week <b>€47</b> , <b>25</b> ( |

| Specifications                 |  |  |  |
|--------------------------------|--|--|--|
| Built / Refit<br>2003 / 2020   |  |  |  |
| Builder FERRETTI YACHTS        |  |  |  |
| Base Port Bodrum               |  |  |  |
| Length 28.8 m / 95.0 ft        |  |  |  |
| Beam 7.1 m / 23 ft             |  |  |  |
| Draft 1.8 m / 6 ft             |  |  |  |
| Speed 22-27 Knots              |  |  |  |
| Main Engine(s) 2 x 2000 HP MTU |  |  |  |
| Generator(s) 2 x KOHLER        |  |  |  |
| Hull Fiberglass                |  |  |  |
| Fuel Capacity 11,800 LT~       |  |  |  |
| Water Capacity 3,000 LT~       |  |  |  |