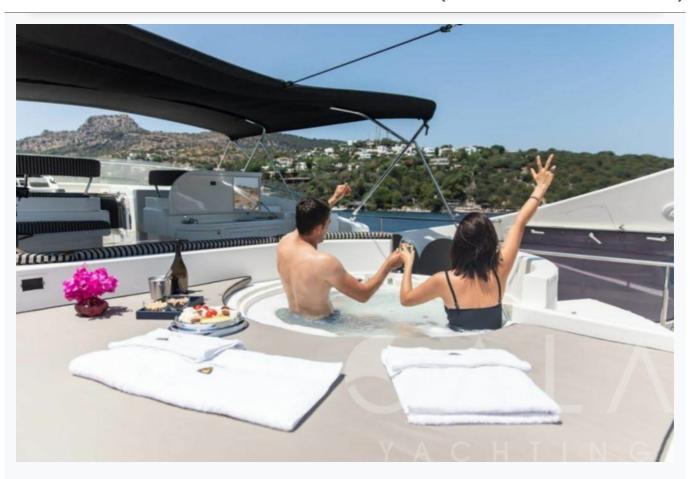

#### Tenders & Toys

| 1 | enc | lers |
|---|-----|------|
|   |     |      |

6 m Tender with 150 Hp Suzuki, 4,20 m Tender with 60 Hp Yamaha

Water Toys

Jetski, 2 x Sea-bob, Canoe

Deck Equipment

Jacuzzi on flybridge, Fishing tackle, Deck shower, Sea ladder