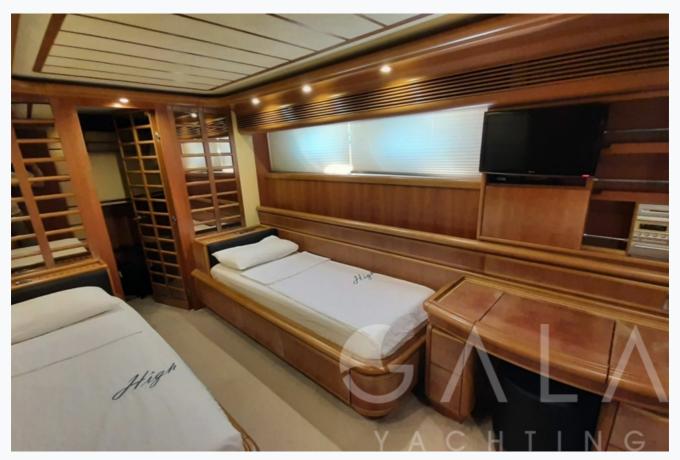

| Accommodation                                              |  |  |  |
|------------------------------------------------------------|--|--|--|
| Cabins  1 Master, 1 Vip, 1 Double, 1 Twin, 1 Bunkbed       |  |  |  |
| Guests<br>9                                                |  |  |  |
| Crew 5                                                     |  |  |  |
| Bathroom Ensuite with shower cells                         |  |  |  |
| Toilet type Electric vacuum flush                          |  |  |  |
| Air-conditioning Yes, individualy controlled in all cabins |  |  |  |
| A/C Use during night All night                             |  |  |  |
| TV System In salon and all cabins, Sattelite TV            |  |  |  |
| Music System In salon, All cabins, Deck speakers           |  |  |  |
| Other Equipment Ice machine, Internet connection           |  |  |  |