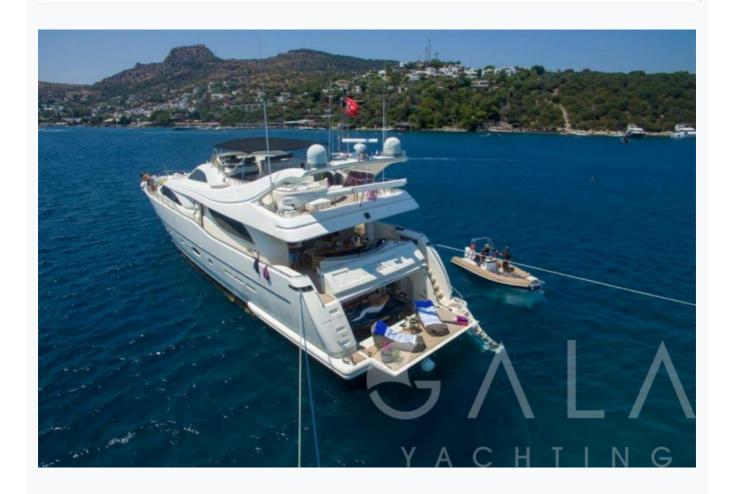

**♥** Bodrum

| Builder                      | FERRETTI YACHTS                              |                                   |
|------------------------------|----------------------------------------------|-----------------------------------|
| Base Port                    | Bodrum                                       |                                   |
| Destination                  | Turkey                                       |                                   |
| Length                       | 28.8 m / 95.0 ft                             |                                   |
| Built / Refit                | 2003 / 2020                                  |                                   |
| Cabins Total                 | 4                                            |                                   |
| Cabins                       | 1 Master, 1 Vip, 1 Double, 1 Twin, 1 Bunkbed |                                   |
| Guests                       | 9                                            |                                   |
| Crew                         | 5                                            |                                   |
| Speed                        | 22-27 Knots                                  |                                   |
| ow Season<br>May, October    |                                              | Per Week <b>€47,25</b> 0          |
| Mid Season<br>une, September |                                              | Per Week <b>€47</b> , <b>25</b> ( |

| Specifications                 |  |  |  |
|--------------------------------|--|--|--|
| Built / Refit<br>2003 / 2020   |  |  |  |
| Builder FERRETTI YACHTS        |  |  |  |
| Base Port Bodrum               |  |  |  |
| Length 28.8 m / 95.0 ft        |  |  |  |
| Beam 7.1 m / 23 ft             |  |  |  |
| Draft 1.8 m / 6 ft             |  |  |  |
| Speed 22-27 Knots              |  |  |  |
| Main Engine(s) 2 x 2000 HP MTU |  |  |  |
| Generator(s) 2 x KOHLER        |  |  |  |
| Hull Fiberglass                |  |  |  |
| Fuel Capacity 11,800 LT~       |  |  |  |
| Water Capacity 3,000 LT~       |  |  |  |