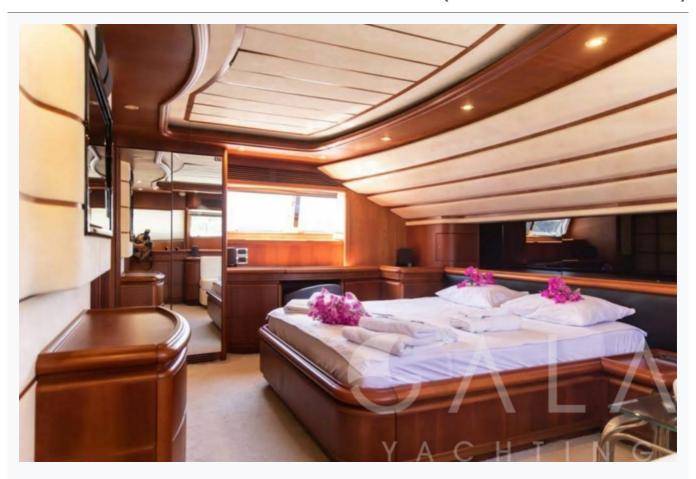

| Accommodation                                              |  |  |  |
|------------------------------------------------------------|--|--|--|
| Cabins  1 Master, 1 Vip, 1 Double, 1 Twin, 1 Bunkbed       |  |  |  |
| Guests<br>9                                                |  |  |  |
| Crew 5                                                     |  |  |  |
| Bathroom Ensuite with shower cells                         |  |  |  |
| Toilet type Electric vacuum flush                          |  |  |  |
| Air-conditioning Yes, individualy controlled in all cabins |  |  |  |
| A/C Use during night All night                             |  |  |  |
| TV System In salon and all cabins, Sattelite TV            |  |  |  |
| Music System In salon, All cabins, Deck speakers           |  |  |  |
| Other Equipment Ice machine, Internet connection           |  |  |  |