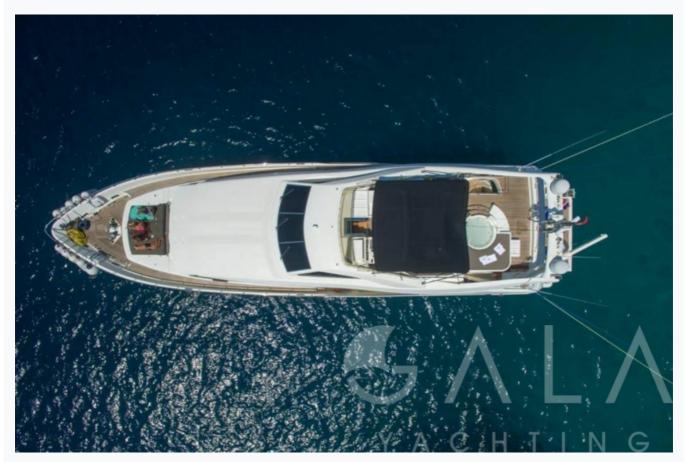

**♥** Bodrum

| Builder                      | FERRETTI YACHTS                              |                                   |
|------------------------------|----------------------------------------------|-----------------------------------|
| Base Port                    | Bodrum                                       |                                   |
| Destination                  | Turkey                                       |                                   |
| Length                       | 28.8 m / 95.0 ft                             |                                   |
| Built / Refit                | 2003 / 2020                                  |                                   |
| Cabins Total                 | 4                                            |                                   |
| Cabins                       | 1 Master, 1 Vip, 1 Double, 1 Twin, 1 Bunkbed |                                   |
| Guests                       | 9                                            |                                   |
| Crew                         | 5                                            |                                   |
| Speed                        | 22-27 Knots                                  |                                   |
| ow Season<br>May, October    |                                              | Per Week <b>€47,25</b> 0          |
| Mid Season<br>une, September |                                              | Per Week <b>€47</b> , <b>25</b> ( |

| Specifications                 |  |  |  |
|--------------------------------|--|--|--|
| Built / Refit<br>2003 / 2020   |  |  |  |
| Builder FERRETTI YACHTS        |  |  |  |
| Base Port Bodrum               |  |  |  |
| Length 28.8 m / 95.0 ft        |  |  |  |
| Beam 7.1 m / 23 ft             |  |  |  |
| Draft 1.8 m / 6 ft             |  |  |  |
| Speed 22-27 Knots              |  |  |  |
| Main Engine(s) 2 x 2000 HP MTU |  |  |  |
| Generator(s) 2 x KOHLER        |  |  |  |
| Hull Fiberglass                |  |  |  |
| Fuel Capacity 11,800 LT~       |  |  |  |
| Water Capacity 3,000 LT~       |  |  |  |