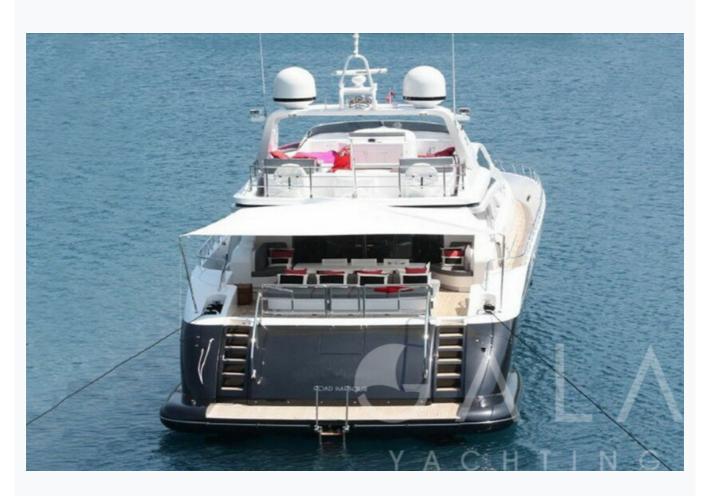

### Tenders

3,80 m Joker Tender with 40 hp Mercury, 12 m Northstar ION12 Tender with 2 x 400 Hp Mercury Engine

Water Toys

2 X Jetskis, 2 X Seabobs, Paddle Board

Deck Equipment

Jacuzzi on flybridge, Snorkelling equipment, Sun mattresses, Deck shower, Sea ladder