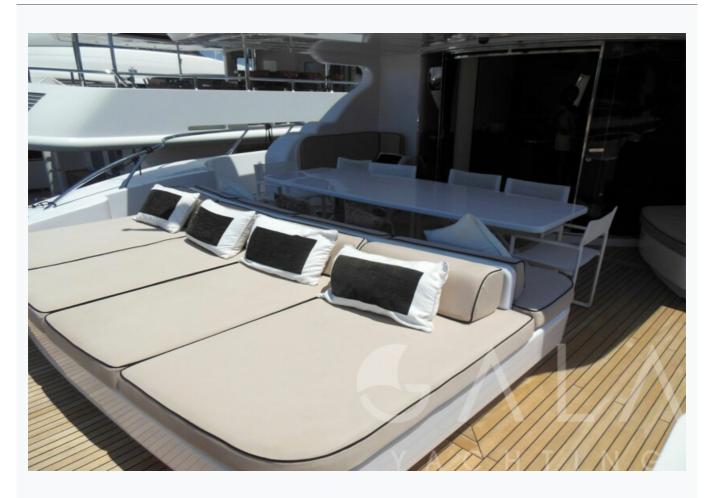

### Accommodation

Cabins

1 Master, 1 Vip, 1 Double, 1 Twin

Guests

8

Crew

4

Bathroom

Ensuite with shower cells

Toilet type

Electric vacuum flush

Air-conditioning

Yes

A/C Use during night

All night

TV System

In salon and all cabins, Sattelite TV

Music System

In salon, All cabins, Deck speakers

Other Equipment

Ice machine, Filter coffee machine, Wine cooler, Service phone in cabins, Internet connection