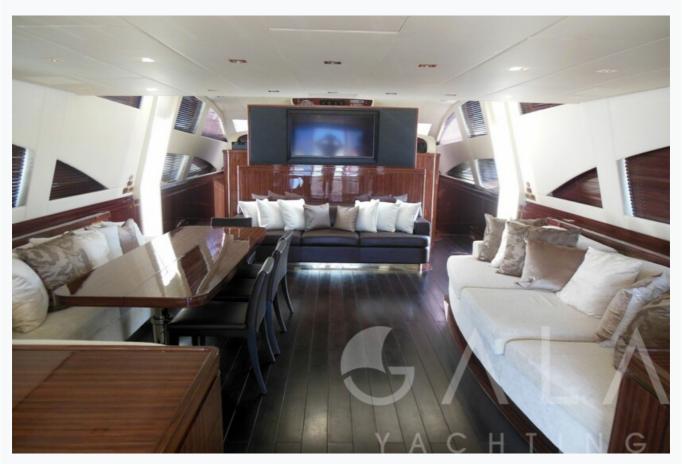

### Accommodation

Cabins

1 Master, 1 Vip, 1 Double, 1 Twin

Guests

8

Crew

4

Bathroom

Ensuite with shower cells

Toilet type

Electric vacuum flush

Air-conditioning

Yes

A/C Use during night

All night

TV System

In salon and all cabins, Sattelite TV

Music System

In salon, All cabins, Deck speakers

Other Equipment

Ice machine, Filter coffee machine, Wine cooler, Service phone in cabins, Internet connection