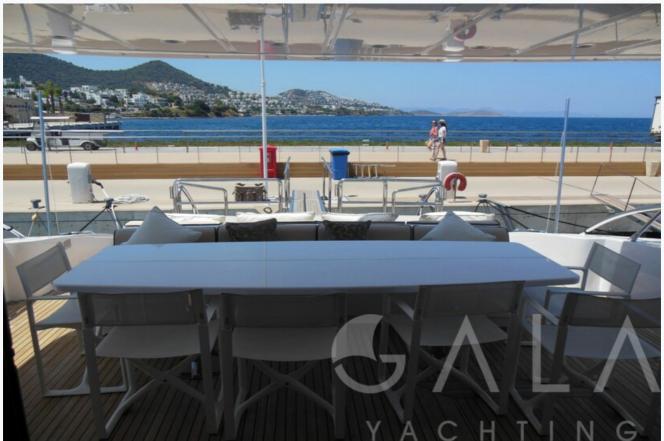

### Accommodation

Cabins

1 Master, 1 Vip, 1 Double, 1 Twin

Guests

8

Crew

4

Bathroom

Ensuite with shower cells

Toilet type

Electric vacuum flush

Air-conditioning

Yes

A/C Use during night

All night

TV System

In salon and all cabins, Sattelite TV

Music System

In salon, All cabins, Deck speakers

Other Equipment

Ice machine, Filter coffee machine, Wine cooler, Service phone in cabins, Internet connection