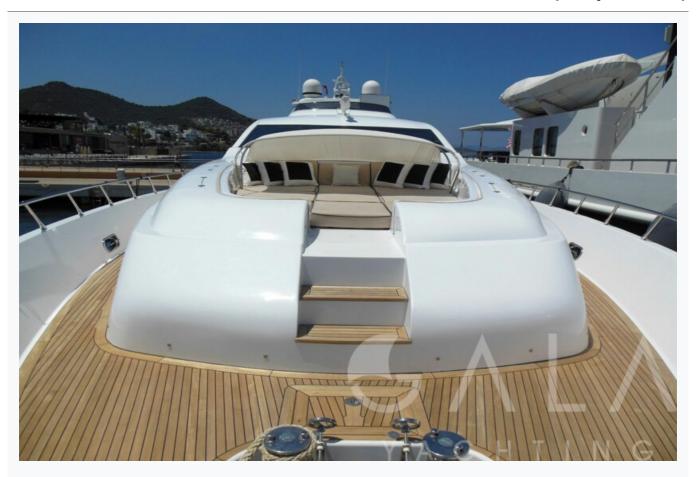

### Tenders

3,80 m Joker Tender with 40 hp Mercury, 12 m Northstar ION12 Tender with 2 x 400 Hp Mercury Engine

Water Toys

2 X Jetskis, 2 X Seabobs, Paddle Board

Deck Equipment

Jacuzzi on flybridge, Snorkelling equipment, Sun mattresses, Deck shower, Sea ladder