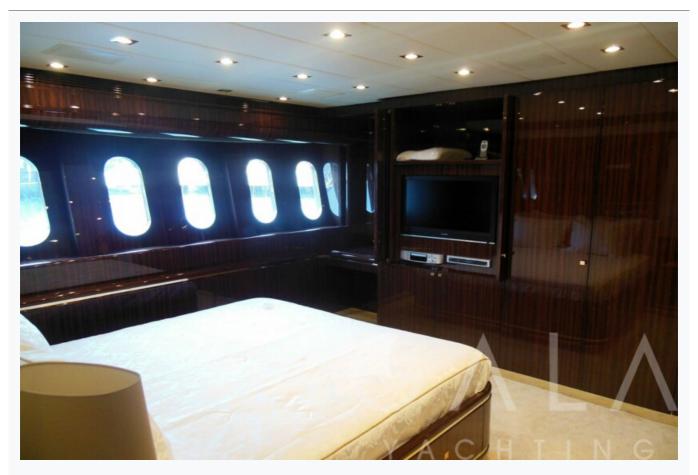

### Accommodation

Cabins

1 Master, 1 Vip, 1 Double, 1 Twin

Guests

8

Crew

4

Bathroom

In salon and all cabins, Sattelite TV

Music System

In salon, All cabins, Deck speakers

Other Equipment

Ice machine, Filter coffee machine, Wine cooler, Service phone in cabins, Internet connection