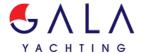

# WHITE PEARL (Leopard 105)

| Specifications                                            |
|-----------------------------------------------------------|
| Built / Refit 2008                                        |
| Builder ARNO LEOPARD                                      |
| Base Port Marmaris                                        |
| Length 32.0 m / 105.0 ft                                  |
| Beam 7.35 m / 24 ft                                       |
| Draft 1.2 m / 4 ft                                        |
| Speed 20-39 Knots                                         |
| Main Engine(s) 3 X MTU 16V 2186 M92                       |
| Fuel Consumption 500 It at cruising, 1200 It at max speed |
| Generator(s) 2 X 40 KVA KOHLER                            |
| Hull<br>GRP                                               |
| Fuel Capacity 12,000 LT~                                  |
| Water Capacity 1,400 LT~                                  |

# WHITE PEARL (Leopard 105)