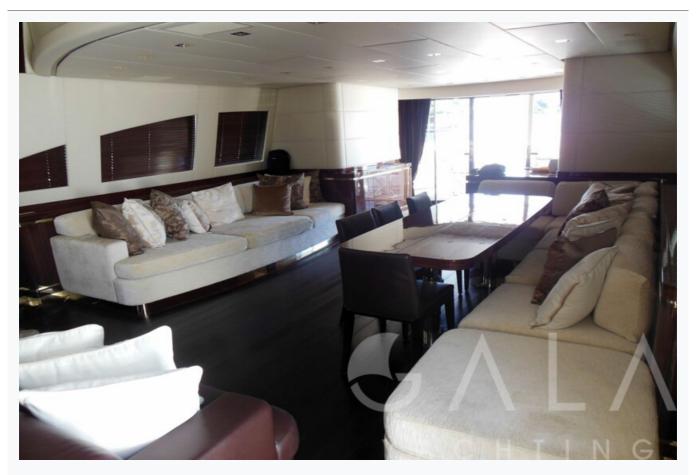

### Accommodation

Cabins

1 Master, 1 Vip, 1 Double, 1 Twin

Guests

8

Crew

4

Bathroom

Ensuite with shower cells

Toilet type

Electric vacuum flush

Air-conditioning

Yes

A/C Use during night

All night

TV System

In salon and all cabins, Sattelite TV

Music System

In salon, All cabins, Deck speakers

Other Equipment

Ice machine, Filter coffee machine, Wine cooler, Service phone in cabins, Internet connection