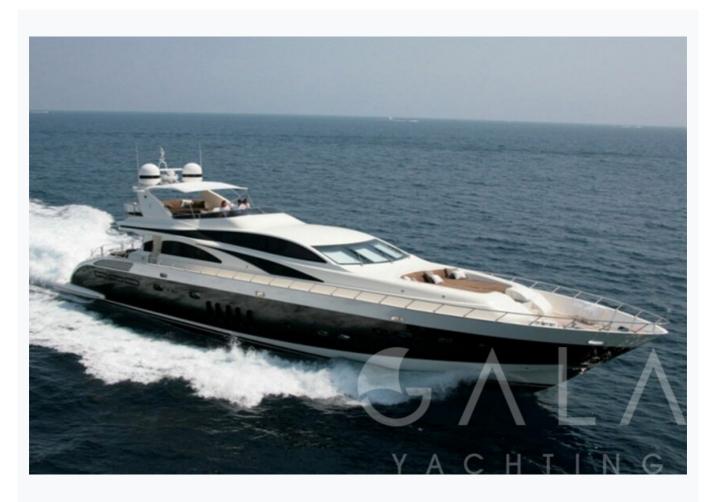

### Accommodation

Cabins

1 Master, 1 Vip, 1 Double, 1 Twin

Guests

8

Crew

4

Bathroom

### Tenders

3,80 m Joker Tender with 40 hp Mercury, 12 m Northstar ION12 Tender with 2 x 400 Hp Mercury Engine

Water Toys

2 X Jetskis, 2 X Seabobs, Paddle Board

Deck Equipment

Jacuzzi on flybridge, Snorkelling equipment, Sun mattresses, Deck shower, Sea ladder