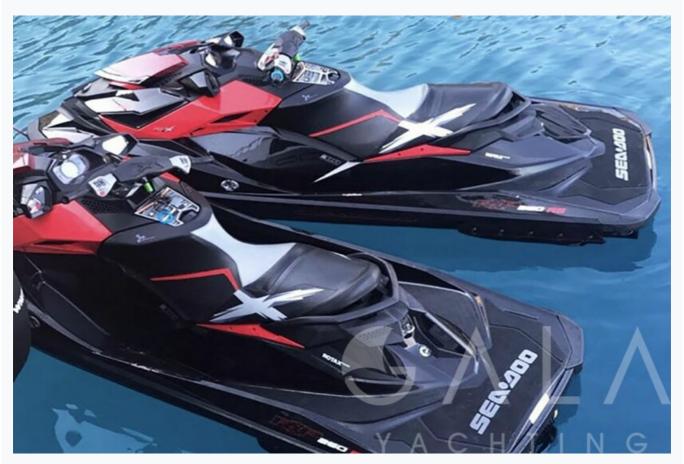

### Tenders

3,80 m Joker Tender with 40 hp Mercury, 12 m Northstar ION12 Tender with 2 x 400 Hp Mercury Engine

Water Toys

2 X Jetskis, 2 X Seabobs, Paddle Board

Deck Equipment

Jacuzzi on flybridge, Snorkelling equipment, Sun mattresses, Deck shower, Sea ladder