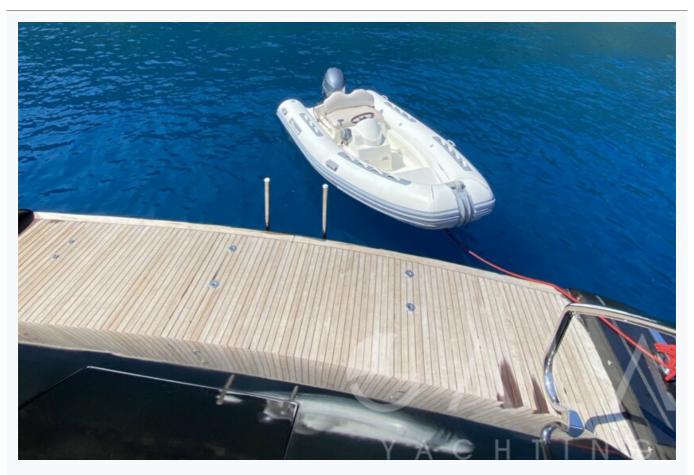

### Tenders

3,80 m Joker Tender with 40 hp Mercury, 12 m Northstar ION12 Tender with 2 x 400 Hp Mercury Engine

Water Toys

2 X Jetskis, 2 X Seabobs, Paddle Board

Deck Equipment

Jacuzzi on flybridge, Snorkelling equipment, Sun mattresses, Deck shower, Sea ladder