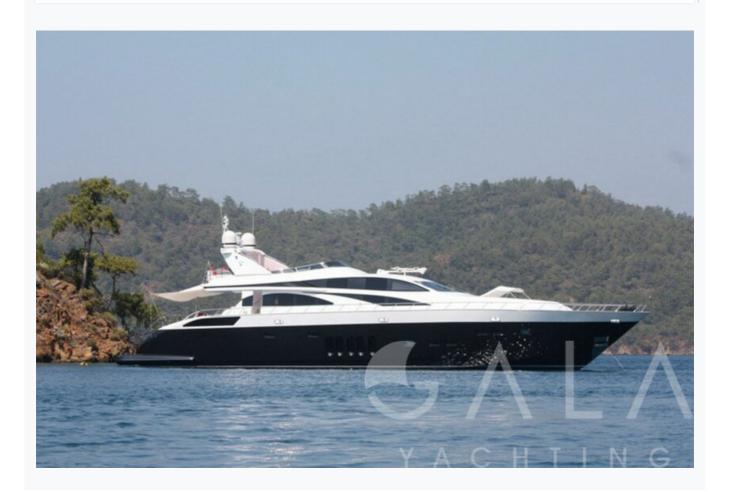

Marmaris

| Builder                       | ARNO LEOPARD                      |                          |
|-------------------------------|-----------------------------------|--------------------------|
| Base Port                     | Marmaris                          |                          |
| Destination                   | Turkey                            |                          |
| Length                        | 32.0 m / 105.0 ft                 |                          |
| Built / Refit                 | 2008                              |                          |
| Cabins Total                  | 4                                 |                          |
| Cabins                        | 1 Master, 1 Vip, 1 Double, 1 Twin |                          |
| Guests                        | 8                                 |                          |
| Crew                          | 4                                 |                          |
| Speed                         | 20-39 Knots                       |                          |
| ow Season<br>May, October     |                                   | Per Week <b>€52,50</b> 0 |
| Mid Season<br>lune, September |                                   | Per Week <b>€52,50</b> ( |

# WHITE PEARL (Leopard 105)

| Specifications                                            |
|-----------------------------------------------------------|
| Built / Refit 2008                                        |
| Builder ARNO LEOPARD                                      |
| Base Port Marmaris                                        |
| Length 32.0 m / 105.0 ft                                  |
| Beam 7.35 m / 24 ft                                       |
| Draft 1.2 m / 4 ft                                        |
| Speed 20-39 Knots                                         |
| Main Engine(s) 3 X MTU 16V 2186 M92                       |
| Fuel Consumption 500 It at cruising, 1200 It at max speed |
| Generator(s) 2 X 40 KVA KOHLER                            |
| Hull<br>GRP                                               |
| Fuel Capacity 12,000 LT~                                  |
| Water Capacity 1,400 LT~                                  |