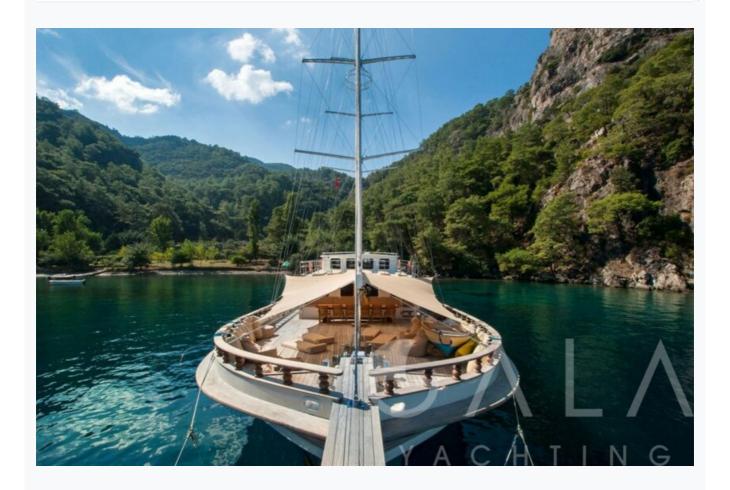

h cabin

# Tenders & Toys

#### Deck Equipment

Snorkelling equipment, Fishing tackle, Sun awnings, Sun mattresses, Deck shower, Sea ladder



### **Destinations & Prices**

#### Cruising Areas

Turkey

#### Charter Prices

€21,000 per week (Low Season: May, October) €26,500 per week (Mid Season: June, September) €31,500 per week (High Season: July, August)

#### Charter Terms

Prices includes; Fuel for the yacht, Crew Wages, Insurance, Turkish harbour fees, Airport transfers

**Prices excludes;** VAT tax, food and drinks €60 - €100 per person per day will be charged for FULL BOARD meals and soft drinks, other Alcoholic drinks and wines will be charged per bottle at supermarket price. You can also bring your favorite spirits

Crew's Gratuity is extra and usualy 5-10 % of the Charter Fee.