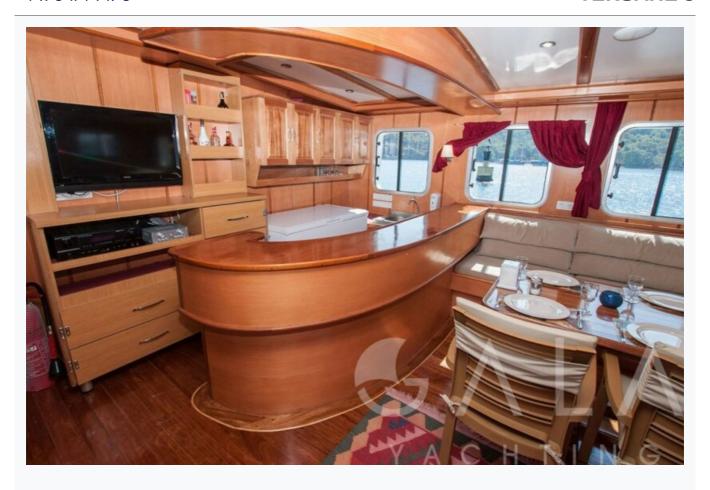

In salon and all cabins, Sattelite TV

Music System

In salon, All cabins, Deck speakers

Other Equipment

Ice machine, CD player, DVD player, Filter coffee machine, Wine cooler, Internet connection, Hair dryers, CD/DVD player in each cabin