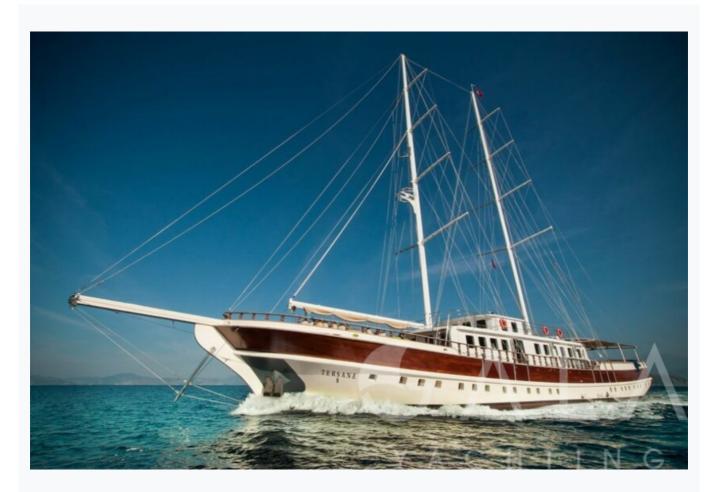

• Fethiye

| Builder                       | FETHIYE SHIPYARD  |                          |
|-------------------------------|-------------------|--------------------------|
|                               |                   |                          |
| Base Port                     | Fethiye           |                          |
| Destination                   | Turkey            |                          |
| Length                        | 43.0 m / 141.0 ft |                          |
| Built / Refit                 | 2012              |                          |
| Cabins Total                  | 14                |                          |
| Cabins                        | 10 Double, 4 Twin |                          |
| Guests                        | 28                |                          |
| Crew                          | 6                 |                          |
| Speed                         | 13-15 Knots       |                          |
| ow Season<br>May, October     |                   | Per Week <b>€21</b> ,000 |
| Mid Season<br>June, September |                   | Per Week <b>€26,50</b> ( |

## **Specifications**

| Built / Refit<br>2012         |
|-------------------------------|
| Builder FETHIYE SHIPYARD      |
| Base Port Fethiye             |
| Length 43.0 m / 141.0 ft      |
| Beam 9 m / 30 ft              |
| Draft 0 m / 0 ft              |
| Speed 13-15 Knots             |
| Main Engine(s) 2 X 500 HP MAN |
| Hull Laminated wood           |
| Water Capacity 3,000 LT~      |