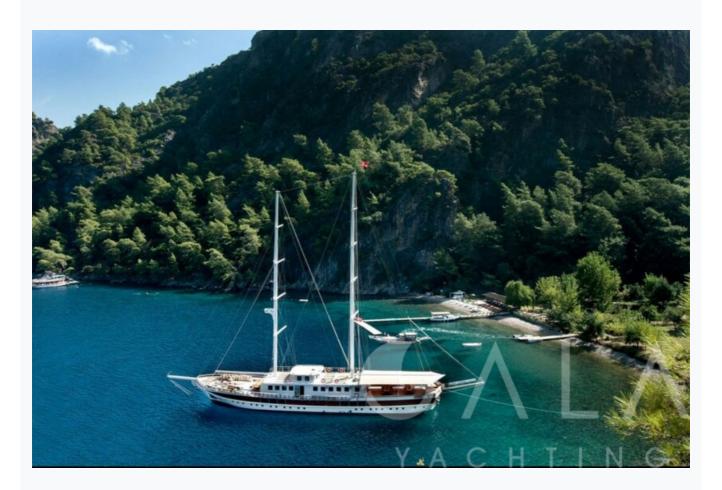

| Turkey            |                          |
| Length                        | 43.0 m / 141.0 ft |                          |
| Built / Refit                 | 2012              |                          |
| Cabins Total                  | 14                |                          |
| Cabins                        | 10 Double, 4 Twin |                          |
| Guests                        | 28                |                          |
| Crew                          | 6                 |                          |
| Speed                         | 13-15 Knots       |                          |
| ow Season<br>May, October     |                   | Per Week <b>€21</b> ,000 |
| Mid Season<br>June, September |                   | Per Week <b>€26,50</b> ( |



## Features























































## **Specifications**

| Built / Refit<br>2012         |
|-------------------------------|
| Builder FETHIYE SHIPYARD      |
| Base Port Fethiye             |
| Length 43.0 m / 141.0 ft      |
| Beam 9 m / 30 ft              |
| Draft 0 m / 0 ft              |
| Speed 13-15 Knots             |
| Main Engine(s) 2 X 500 HP MAN |
| Hull Laminated wood           |
| Water Capacity 3,000 LT~      |



### Accommodation

Cabins

10 Double, 4 Twin

Guests

28

Crew

6

Bathroom

Ensuite with shower cells

Toilet type

Electric vacuum flush

Air-conditioning

Yes

A/C Use during night

All night

TV System

In salon and all cabins, Sattelite TV

Music System

In salon, All cabins, Deck speakers

Other Equipment

Ice machine, CD player, DVD play