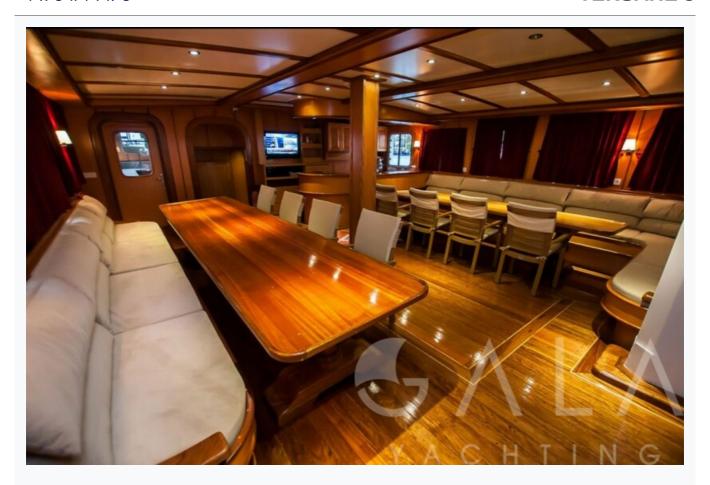

|                          |
| Length                        | 43.0 m / 141.0 ft |                          |
| Built / Refit                 | 2012              |                          |
| Cabins Total                  | 14                |                          |
| Cabins                        | 10 Double, 4 Twin |                          |
| Guests                        | 28                |                          |
| Crew                          | 6                 |                          |
| Speed                         | 13-15 Knots       |                          |
| ow Season<br>May, October     |                   | Per Week <b>€21</b> ,000 |
| Mid Season<br>June, September |                   | Per Week <b>€26,50</b> ( |



## Features























































## **Specifications**

| Built / Refit<br>2012         |
|-------------------------------|
| Builder FETHIYE SHIPYARD      |
| Base Port Fethiye             |
| Length 43.0 m / 141.0 ft      |
| Beam 9 m / 30 ft              |
| Draft 0 m / 0 ft              |
| Speed 13-15 Knots             |
| Main Engine(s) 2 X 500 HP MAN |
| Hull Laminated wood           |
| Water Capacity 3,000 LT~      |



### Accommodation

Cabins

10 Double, 4 Twin

Guests

28

Crew

6

Bathroom

Ensuite with shower cells

Toilet type

Electric vacuum flush

Air-conditioning

Yes

A/C Use during night

All night

TV System

In salon and all cabins, Sattelite TV

Music System

In salon, All cabins, Deck speakers

Other Equipment

Ice machine, CD player, DVD player, Filter coffee machine,