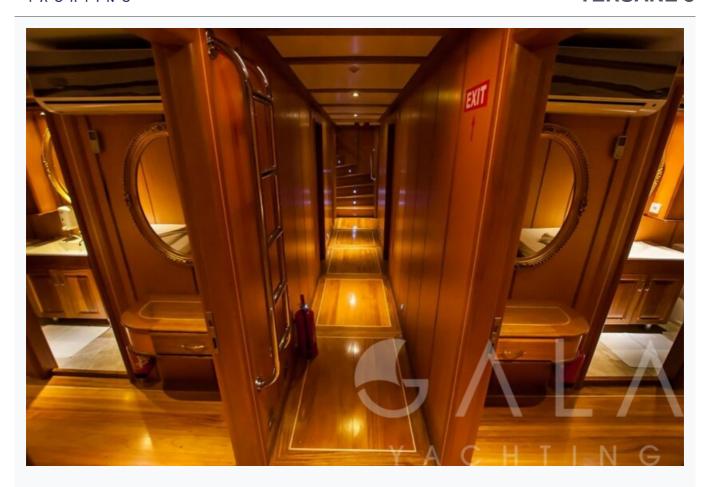

|
| Length                        | 43.0 m / 141.0 ft |                          |
| Built / Refit                 | 2012              |                          |
| Cabins Total                  | 14                |                          |
| Cabins                        | 10 Double, 4 Twin |                          |
| Guests                        | 28                |                          |
| Crew                          | 6                 |                          |
| Speed                         | 13-15 Knots       |                          |
| ow Season<br>May, October     |                   | Per Week <b>€21</b> ,000 |
| Mid Season<br>June, September |                   | Per Week <b>€26,50</b> ( |



## Features























































## **Specifications**

| Built / Refit<br>2012         |
|-------------------------------|
| Builder FETHIYE SHIPYARD      |
| Base Port Fethiye             |
| Length 43.0 m / 141.0 ft      |
| Beam 9 m / 30 ft              |
| Draft 0 m / 0 ft              |
| Speed 13-15 Knots             |
| Main Engine(s) 2 X 500 HP MAN |
| Hull Laminated wood           |
| Water Capacity 3,000 LT~      |



### Accommodation

Cabins

10 Double, 4 Twin

Guests

28

Crew

6

Bathroom

Ensuite with shower cells

Toilet type

Electric vacuum flush

Air-conditioning

Yes

A/C Use during night

All night

TV System

In salon and all cabins, Sattelite TV

Music System

In salon, All cabins, Deck speakers

Other Equipment

Ice machine, CD player, DVD player, Filter coffee machine, Wine cooler,