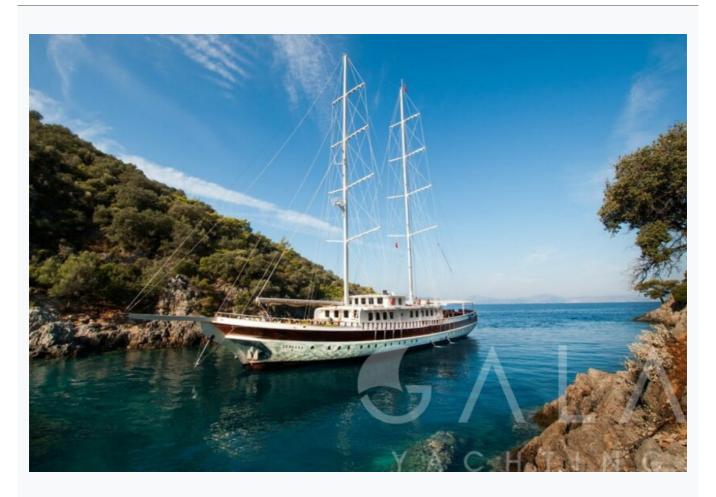

| Turkey            |                          |
| Length                        | 43.0 m / 141.0 ft |                          |
| Built / Refit                 | 2012              |                          |
| Cabins Total                  | 14                |                          |
| Cabins                        | 10 Double, 4 Twin |                          |
| Guests                        | 28                |                          |
| Crew                          | 6                 |                          |
| Speed                         | 13-15 Knots       |                          |
| ow Season<br>May, October     |                   | Per Week <b>€21</b> ,000 |
| Mid Season<br>June, September |                   | Per Week <b>€26,50</b> ( |



## Features























































## **Specifications**

| Built / Refit<br>2012         |
|-------------------------------|
| Builder FETHIYE SHIPYARD      |
| Base Port Fethiye             |
| Length 43.0 m / 141.0 ft      |
| Beam 9 m / 30 ft              |
| Draft 0 m / 0 ft              |
| Speed 13-15 Knots             |
| Main Engine(s) 2 X 500 HP MAN |
| Hull Laminated wood           |
| Water Capacity 3,000 LT~      |



### Accommodation

Cabins

10 Double, 4 Twin

Guests

28

Crew

6

Bathroom

Ensuite with shower cells

Toilet type

Electric vacuum flush

Air-conditioning

Yes

A/C Use during night

All night

TV System

In salon and all cabins, Sattelite TV

Music System

In salon, All cabins, Deck speakers

Other Equipment

Ice machine, CD player, DVD player, Fi