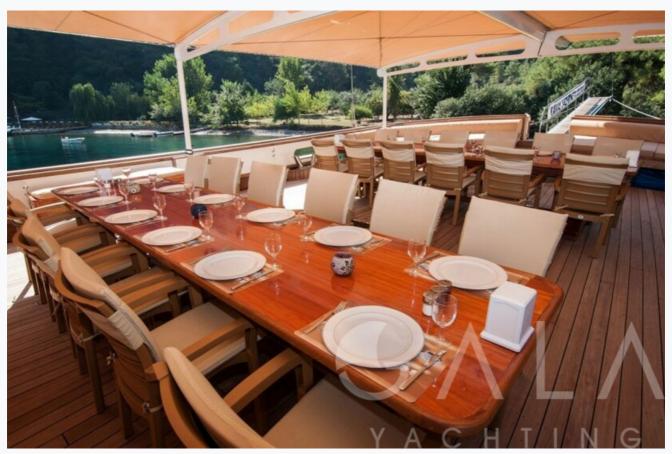

|                          |
| Length                        | 43.0 m / 141.0 ft |                          |
| Built / Refit                 | 2012              |                          |
| Cabins Total                  | 14                |                          |
| Cabins                        | 10 Double, 4 Twin |                          |
| Guests                        | 28                |                          |
| Crew                          | 6                 |                          |
| Speed                         | 13-15 Knots       |                          |
| ow Season<br>May, October     |                   | Per Week <b>€21</b> ,000 |
| Mid Season<br>June, September |                   | Per Week <b>€26,50</b> ( |



## Features























































## **Specifications**

| Built / Refit<br>2012         |
|-------------------------------|
| Builder FETHIYE SHIPYARD      |
| Base Port Fethiye             |
| Length 43.0 m / 141.0 ft      |
| Beam 9 m / 30 ft              |
| Draft 0 m / 0 ft              |
| Speed 13-15 Knots             |
| Main Engine(s) 2 X 500 HP MAN |
| Hull Laminated wood           |
| Water Capacity 3,000 LT~      |



### Accommodation

Cabins

10 Double, 4 Twin

Guests

28

Crew

6

Bathroom

Ensuite with shower cells

Toilet type

Electric vacuum flush

Air-conditioning

Yes

A/C Use during night

All night

TV System

In salon and all cabins, Sattelite TV

Music System

In salon, All cabins, Deck speakers

Other Equipment

Ice machine, CD player, DVD player, Filter cof