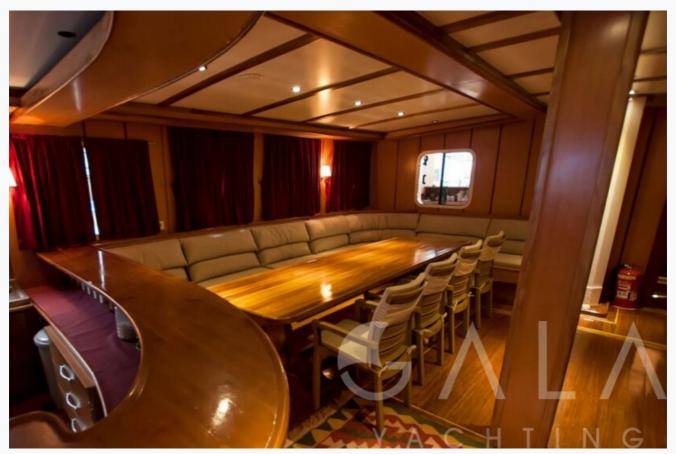

|
| Length                        | 43.0 m / 141.0 ft |                          |
| Built / Refit                 | 2012              |                          |
| Cabins Total                  | 14                |                          |
| Cabins                        | 10 Double, 4 Twin |                          |
| Guests                        | 28                |                          |
| Crew                          | 6                 |                          |
| Speed                         | 13-15 Knots       |                          |
| ow Season<br>May, October     |                   | Per Week <b>€21</b> ,000 |
| Mid Season<br>June, September |                   | Per Week <b>€26,50</b> ( |



## Features























































## **Specifications**

| Built / Refit<br>2012         |
|-------------------------------|
| Builder FETHIYE SHIPYARD      |
| Base Port Fethiye             |
| Length 43.0 m / 141.0 ft      |
| Beam 9 m / 30 ft              |
| Draft 0 m / 0 ft              |
| Speed 13-15 Knots             |
| Main Engine(s) 2 X 500 HP MAN |
| Hull Laminated wood           |
| Water Capacity 3,000 LT~      |



### Accommodation

Cabins

10 Double, 4 Twin

Guests

28

Crew

6

Bathroom

Ensuite with shower cells

Toilet type

Electric vacuum flush

Air-conditioning

Yes

A/C Use during night

All night

TV System

In salon and all cabins, Sattelite TV

Music System

In salon, All cabins, Deck speakers

Other Equipment

Ice machine, CD player, DVD player, Filter coffee machine, W