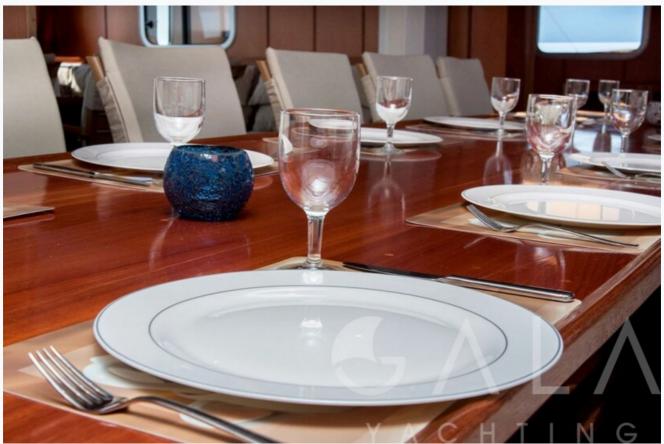

|                          |
| Length                        | 43.0 m / 141.0 ft |                          |
| Built / Refit                 | 2012              |                          |
| Cabins Total                  | 14                |                          |
| Cabins                        | 10 Double, 4 Twin |                          |
| Guests                        | 28                |                          |
| Crew                          | 6                 |                          |
| Speed                         | 13-15 Knots       |                          |
| ow Season<br>May, October     |                   | Per Week <b>€21</b> ,000 |
| Mid Season<br>June, September |                   | Per Week <b>€26,50</b> ( |



## Features























































## **Specifications**

| Built / Refit<br>2012         |
|-------------------------------|
| Builder FETHIYE SHIPYARD      |
| Base Port Fethiye             |
| Length 43.0 m / 141.0 ft      |
| Beam 9 m / 30 ft              |
| Draft 0 m / 0 ft              |
| Speed 13-15 Knots             |
| Main Engine(s) 2 X 500 HP MAN |
| Hull Laminated wood           |
| Water Capacity 3,000 LT~      |



### Accommodation

Cabins

10 Double, 4 Twin

Guests

28

Crew

6

Bathroom

Ensuite with shower cells

Toilet type

Electric vacuum flush

Air-conditioning

Yes

A/C Use during night

All night

TV System

In salon and all cabins, Sattelite TV

Music System

In salon, All cabins, Deck speakers

Other Equipment

Ice machine, CD player, DVD player, Filter coffee mach