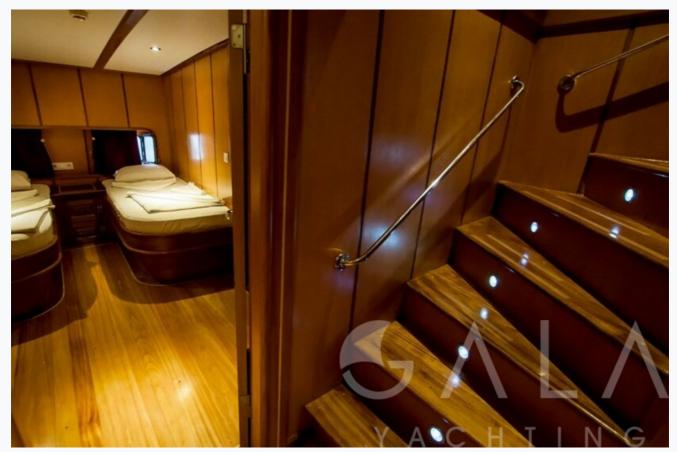

|
| Length                        | 43.0 m / 141.0 ft |                          |
| Built / Refit                 | 2012              |                          |
| Cabins Total                  | 14                |                          |
| Cabins                        | 10 Double, 4 Twin |                          |
| Guests                        | 28                |                          |
| Crew                          | 6                 |                          |
| Speed                         | 13-15 Knots       |                          |
| ow Season<br>May, October     |                   | Per Week <b>€21</b> ,000 |
| Mid Season<br>June, September |                   | Per Week <b>€26,50</b> ( |



## Features























































## **Specifications**

| Built / Refit<br>2012         |
|-------------------------------|
| Builder FETHIYE SHIPYARD      |
| Base Port Fethiye             |
| Length 43.0 m / 141.0 ft      |
| Beam 9 m / 30 ft              |
| Draft 0 m / 0 ft              |
| Speed 13-15 Knots             |
| Main Engine(s) 2 X 500 HP MAN |
| Hull Laminated wood           |
| Water Capacity 3,000 LT~      |



### Accommodation

Cabins

10 Double, 4 Twin

Guests

28

Crew

6

Bathroom

Ensuite with shower cells

Toilet type

Electric vacuum flush

Air-conditioning

Yes

A/C Use during night

All night

TV System

In salon and all cabins, Sattelite TV

Music System

In salon, All cabins, Deck speakers

Other Equipment

Ice machine, CD player, DVD player, Filter coffee machine, Wine cooler, In