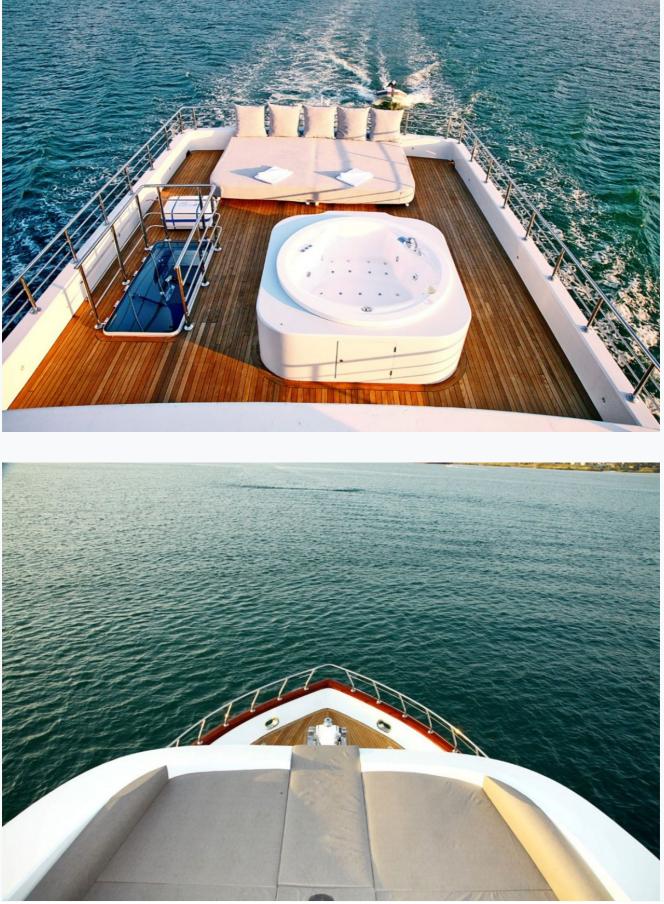

th                        | 25.0 m / 82.0 ft |                         |
| Built / Refit                 | 2015             |                         |
| Cabins Total                  | 5                |                         |
| Cabins                        | 3 Master, 2 Twin |                         |
| Guests                        | 10               |                         |
| Crew                          | 4                |                         |
| Speed                         | 12-15 Knots      |                         |
| Low Season<br>May, October    |                  | Per Week <b>€14,000</b> |
| Mid Season<br>June, September |                  | Per Week <b>€15,750</b> |
| High Season<br>July, August   |                  | Per Week <b>€17,500</b> |



## Features



































## SIMAY S







# Specifications

| Built / Refit<br>2015                |
|--------------------------------------|
| Builder<br>FETHIYE SHIPYARD          |
| Base Port<br>Fethiye                 |
| Length<br>25.0 m / 82.0 ft           |
| Beam<br>6.8 m / 22 ft                |
| Draft<br>0 m / 0 ft                  |
| Speed<br>12-15 Knots                 |
| Main Engine(s)<br>2 X 480 Hp Cummins |
| Generator(s)<br>22 KW + 25 KW        |
| Hull<br>Mahogany                     |
| Fuel Capacity<br>4,000 LT~           |
| Water Capacity<br>6,000 LT~          |



## Accommodation

| Cabins<br>3 Master, 2 Twin                                            |
|-----------------------------------------------------------------------|
| Guests<br>10