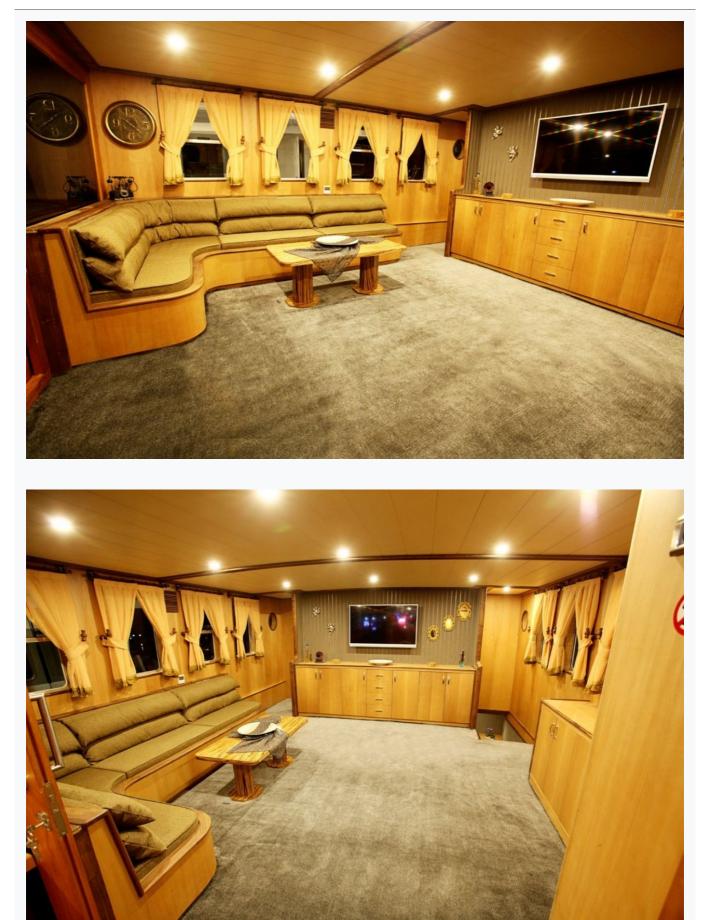

| 25.0 m / 82.0 ft |                         |
| Built / Refit                 | 2015             |                         |
| Cabins Total                  | 5                |                         |
| Cabins                        | 3 Master, 2 Twin |                         |
| Guests                        | 10               |                         |
| Crew                          | 4                |                         |
| Speed                         | 12-15 Knots      |                         |
| Low Season<br>May, October    |                  | Per Week <b>€14,000</b> |
| Mid Season<br>June, September |                  | Per Week <b>€15,750</b> |
| High Season<br>July, August   |                  | Per Week <b>€17,500</b> |



## Features



































## SIMAY S







# Specifications

| Built / Refit<br>2015                |
|--------------------------------------|
| Builder<br>FETHIYE SHIPYARD          |
| Base Port<br>Fethiye                 |
| Length<br>25.0 m / 82.0 ft           |
| Beam<br>6.8 m / 22 ft                |
| Draft<br>0 m / 0 ft                  |
| Speed<br>12-15 Knots                 |
| Main Engine(s)<br>2 X 480 Hp Cummins |
| Generator(s)<br>22 KW + 25 KW        |
| Hull<br>Mahogany                     |
| Fuel Capacity<br>4,000 LT~           |
| Water Capacity<br>6,000 LT~          |



## Accommodation

| Cabins<br>3 Master, 2 Twin                                            |
|-----------------------------------------------------------------------|
| Guests<br>10