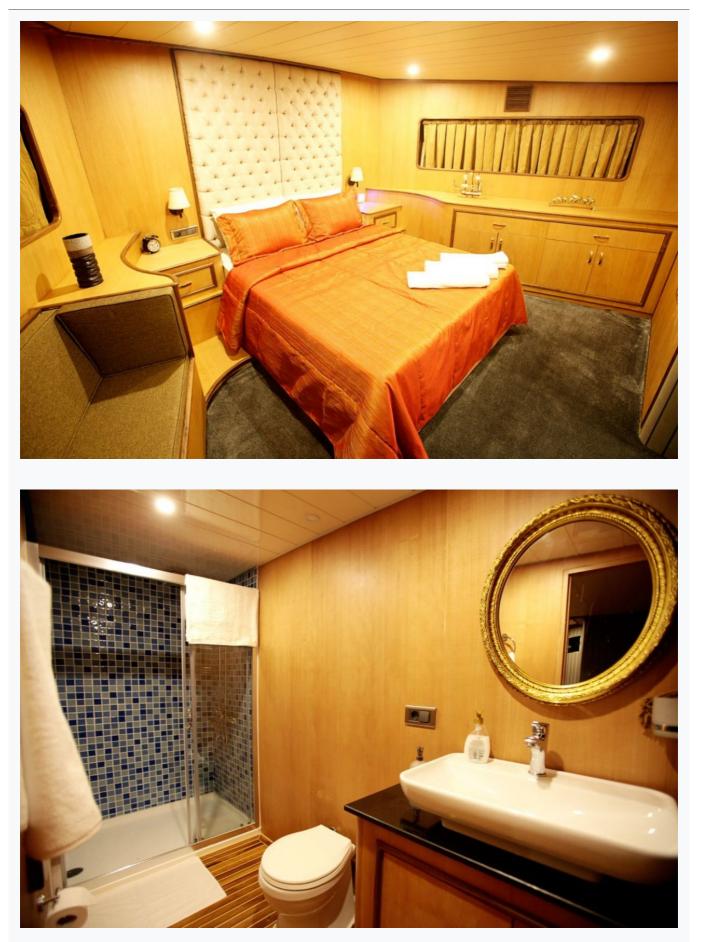

## Accommodation

| Cabins<br>3 Master, 2 Twin                                            |
|-----------------------------------------------------------------------|
| Guests<br>10                                                          |
| Crew<br>4                                                             |
| Bathroom<br>Ensuite with shower cells                                 |
| Toilet type<br>Electric vacuum flush                                  |
| Air-conditioning<br>Yes                                               |
| A/C Use during night<br>4 Hours                                       |
| TV System<br>In salon and all cabins                                  |
| Other Equipment<br>Filter coffee machine, CD/DVD player in each cabin |