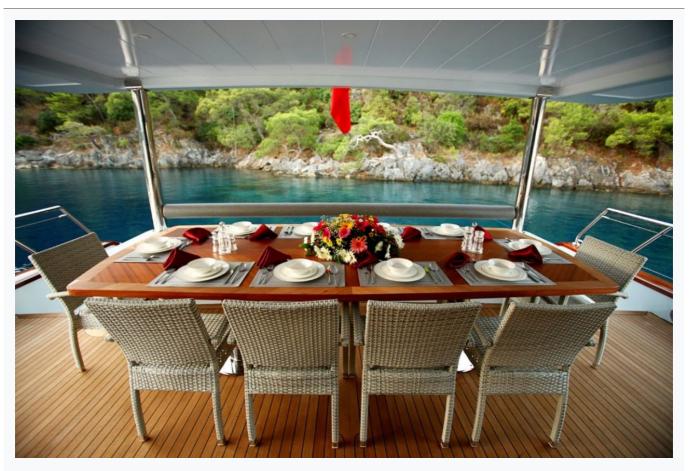

| 25.0 m / 82.0 ft |                         |
| Built / Refit                 | 2015             |                         |
| Cabins Total                  | 5                |                         |
| Cabins                        | 3 Master, 2 Twin |                         |
| Guests                        | 10               |                         |
| Crew                          | 4                |                         |
| Speed                         | 12-15 Knots      |                         |
| Low Season<br>May, October    |                  | Per Week <b>€14,000</b> |
| Mid Season<br>June, September |                  | Per Week <b>€15,750</b> |
| High Season<br>July, August   |                  | Per Week <b>€17,500</b> |



## Features



































## SIMAY S







# Specifications

| Built / Refit<br>2015                |
|--------------------------------------|
| Builder<br>FETHIYE SHIPYARD          |
| Base Port<br>Fethiye                 |
| Length<br>25.0 m / 82.0 ft           |
| Beam<br>6.8 m / 22 ft                |
| Draft<br>0 m / 0 ft                  |
| Speed<br>12-15 Knots                 |
| Main Engine(s)<br>2 X 480 Hp Cummins |
| Generator(s)<br>22 KW + 25 KW        |
| Hull<br>Mahogany                     |
| Fuel Capacity<br>4,000 LT~           |
| Water Capacity<br>6,000 LT~          |



## Accommodation

| Cabins<br>3 Master, 2 Twin                                            |
|-----------------------------------------------------------------------|
| Guests<br>10