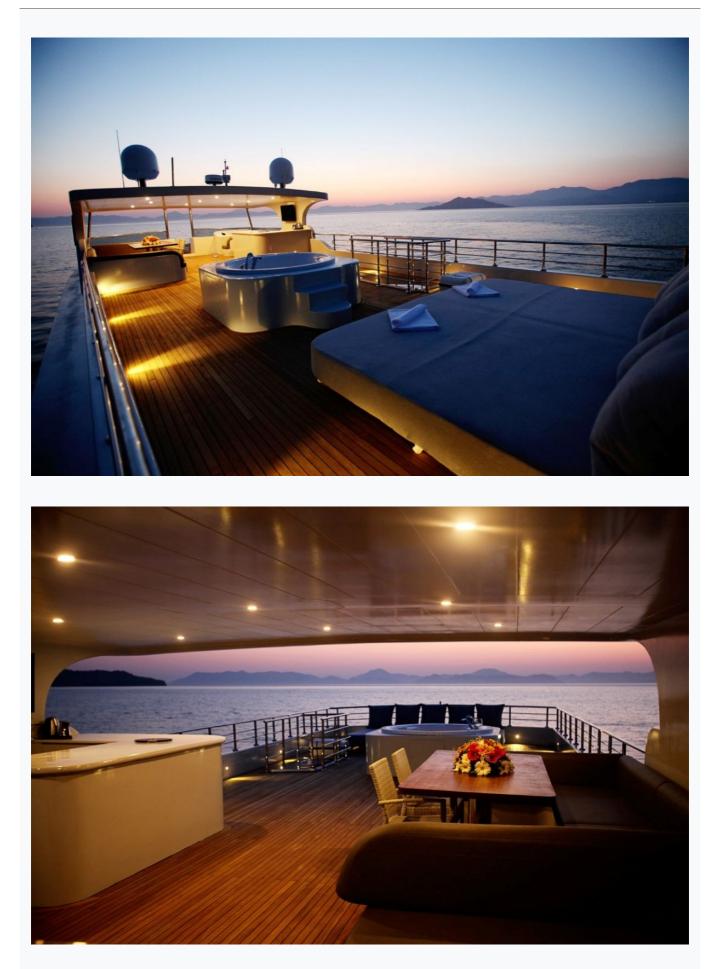

| 25.0 m / 82.0 ft |                         |
| Built / Refit                 | 2015             |                         |
| Cabins Total                  | 5                |                         |
| Cabins                        | 3 Master, 2 Twin |                         |
| Guests                        | 10               |                         |
| Crew                          | 4                |                         |
| Speed                         | 12-15 Knots      |                         |
| Low Season<br>May, October    |                  | Per Week <b>€14,000</b> |
| Mid Season<br>June, September |                  | Per Week <b>€15,750</b> |
| High Season<br>July, August   |                  | Per Week <b>€17,500</b> |



## Features



































## SIMAY S







# Specifications

| Built / Refit<br>2015                |
|--------------------------------------|
| Builder<br>FETHIYE SHIPYARD          |
| Base Port<br>Fethiye                 |
| Length<br>25.0 m / 82.0 ft           |
| Beam<br>6.8 m / 22 ft                |
| Draft<br>0 m / 0 ft                  |
| Speed<br>12-15 Knots                 |
| Main Engine(s)<br>2 X 480 Hp Cummins |
| Generator(s)<br>22 KW + 25 KW        |
| Hull<br>Mahogany                     |
| Fuel Capacity<br>4,000 LT~           |
| Water Capacity<br>6,000 LT~          |



## Accommodation

| Cabins<br>3 Master, 2 Twin                                            |
|-----------------------------------------------------------------------|
| Guests<br>10