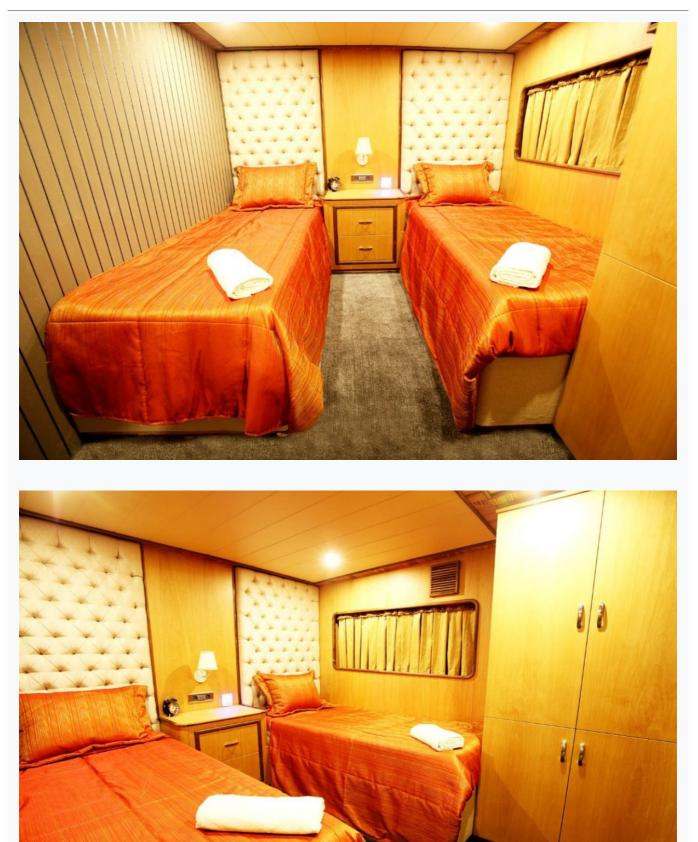

## Accommodation

| Cabins<br>3 Master, 2 Twin                                            |
|-----------------------------------------------------------------------|
| Guests<br>10                                                          |
| Crew<br>4                                                             |
| Bathroom<br>Ensuite with shower cells                                 |
| Toilet type<br>Electric vacuum flush                                  |
| Air-conditioning<br>Yes                                               |
| A/C Use during night<br>4 Hours                                       |
| TV System<br>In salon and all cabins                                  |
| Other Equipment<br>Filter coffee machine, CD/DVD player in each cabin |