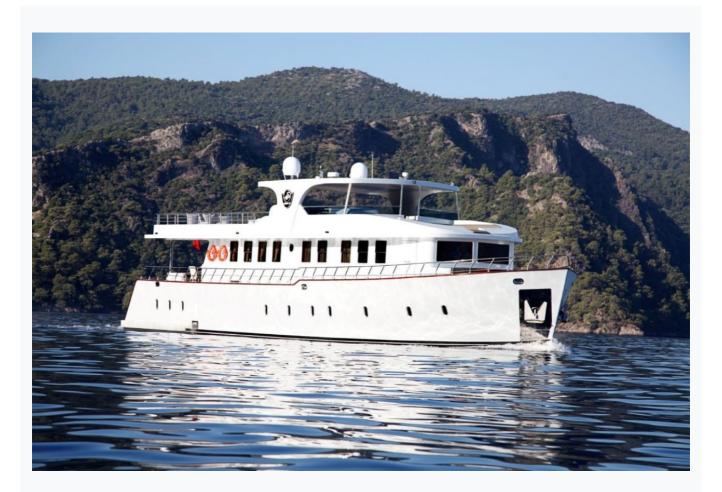

## SIMAY S

#### **Boat Details**

| Builder                       | FETHIYE SHIPYARD |                         |
|-------------------------------|------------------|-------------------------|
|                               |                  |                         |
| Base Port                     | Fethiye          |                         |
| Destination                   | Turkey           |                         |
| Length                        | 25.0 m / 82.0 ft |                         |
| Built / Refit                 | 2015             |                         |
| Cabins Total                  | 5                |                         |
| Cabins                        | 3 Master, 2 Twin |                         |
| Guests                        | 10               |                         |
| Crew                          | 4                |                         |
| Speed                         | 12-15 Knots      |                         |
| Low Season<br>May, October    |                  | Per Week <b>€14,000</b> |
| Mid Season<br>June, September |                  | Per Week <b>€15,750</b> |
| High Season<br>July, August   |                  | Per Week <b>€17,500</b> |

# Specifications

| Built / Refit<br>2015                |
|--------------------------------------|
| Builder<br>FETHIYE SHIPYARD          |
| Base Port<br>Fethiye                 |
| Length<br>25.0 m / 82.0 ft           |
| Beam<br>6.8 m / 22 ft                |
| Draft<br>0 m / 0 ft                  |
| Speed<br>12-15 Knots                 |
| Main Engine(s)<br>2 X 480 Hp Cummins |
| Generator(s)<br>22 KW + 25 KW        |
| Hull<br>Mahogany                     |
| Fuel Capacity<br>4,000 LT~           |
| Water Capacity<br>6,000 LT~          |