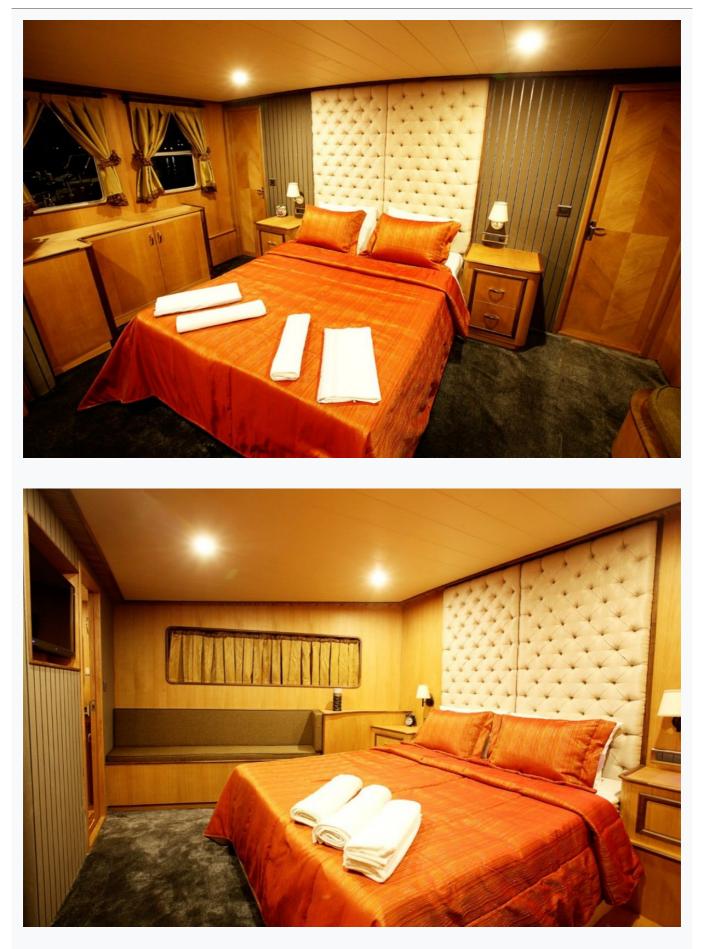

## Accommodation

| Cabins<br>3 Master, 2 Twin                                            |
|-----------------------------------------------------------------------|
| Guests<br>10                                                          |
| Crew<br>4                                                             |
| Bathroom<br>Ensuite with shower cells                                 |
| Toilet type<br>Electric vacuum flush                                  |
| Air-conditioning<br>Yes                                               |
| A/C Use during night<br>4 Hours                                       |
| TV System<br>In salon and all cabins                                  |
| Other Equipment<br>Filter coffee machine, CD/DVD player in each cabin |