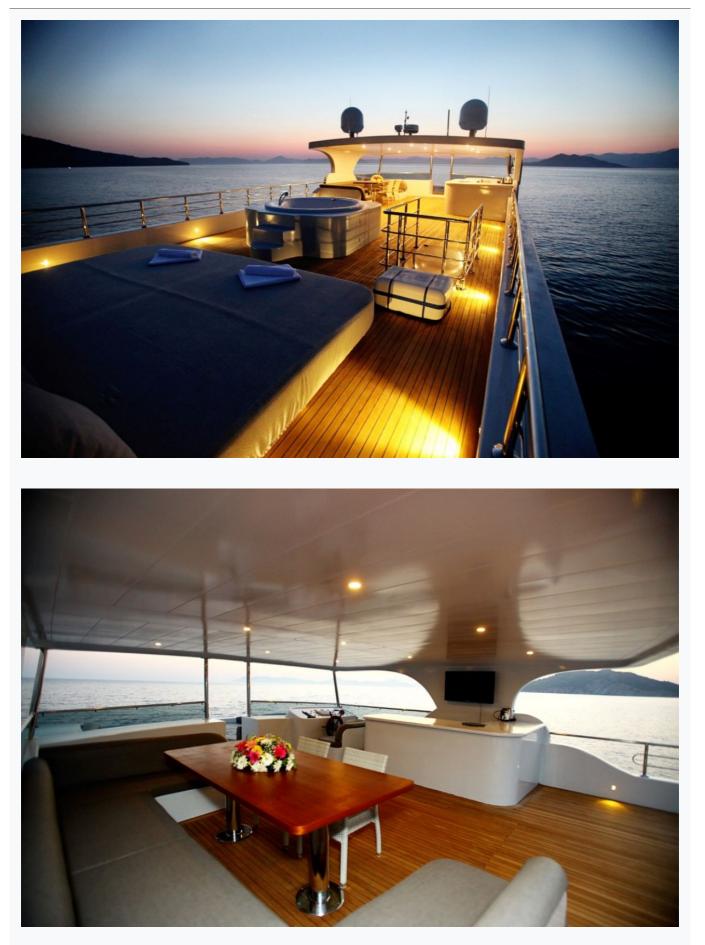

| 25.0 m / 82.0 ft |                         |
| Built / Refit                 | 2015             |                         |
| Cabins Total                  | 5                |                         |
| Cabins                        | 3 Master, 2 Twin |                         |
| Guests                        | 10               |                         |
| Crew                          | 4                |                         |
| Speed                         | 12-15 Knots      |                         |
| Low Season<br>May, October    |                  | Per Week <b>€14,000</b> |
| Mid Season<br>June, September |                  | Per Week <b>€15,750</b> |
| High Season<br>July, August   |                  | Per Week <b>€17,500</b> |



## Features



































## SIMAY S







# Specifications

| Built / Refit<br>2015                |
|--------------------------------------|
| Builder<br>FETHIYE SHIPYARD          |
| Base Port<br>Fethiye                 |
| Length<br>25.0 m / 82.0 ft           |
| Beam<br>6.8 m / 22 ft                |
| Draft<br>0 m / 0 ft                  |
| Speed<br>12-15 Knots                 |
| Main Engine(s)<br>2 X 480 Hp Cummins |
| Generator(s)<br>22 KW + 25 KW        |
| Hull<br>Mahogany                     |
| Fuel Capacity<br>4,000 LT~           |
| Water Capacity<br>6,000 LT~          |



## Accommodation

| Cabins<br>3 Master, 2 Twin                                            |
|-----------------------------------------------------------------------|
| Guests<br>10