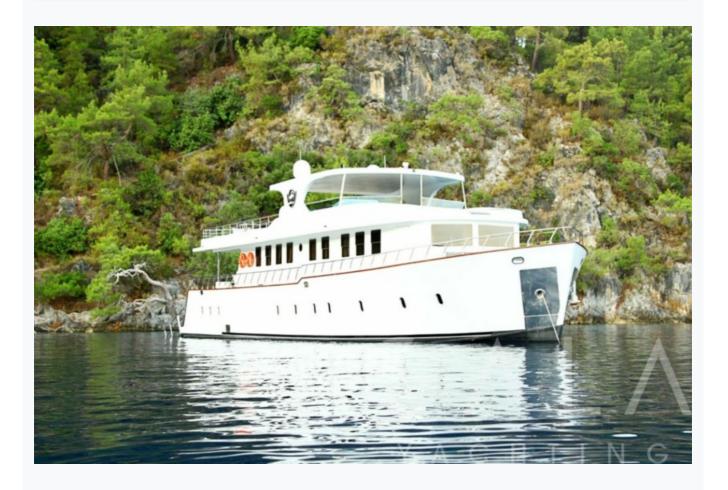

#### **Boat Details**

| Builder                       | FETHIYE SHIPYARD |                         |
|-------------------------------|------------------|-------------------------|
|                               |                  |                         |
| Base Port                     | Fethiye          |                         |
| Destination                   | Turkey           |                         |
| Length                        | 25.0 m / 82.0 ft |                         |
| Built / Refit                 | 2015             |                         |
| Cabins Total                  | 5                |                         |
| Cabins                        | 3 Master, 2 Twin |                         |
| Guests                        | 10               |                         |
| Crew                          | 4                |                         |
| Speed                         | 12-15 Knots      |                         |
| Low Season<br>May, October    |                  | Per Week <b>€14,000</b> |
| Mid Season<br>June, September |                  | Per Week <b>€15,750</b> |
| High Season<br>July, August   |                  | Per Week <b>€17,500</b> |

# Specifications

| Built / Refit<br>2015                |
|--------------------------------------|
| Builder<br>FETHIYE SHIPYARD          |
| Base Port<br>Fethiye                 |
| Length<br>25.0 m / 82.0 ft           |
| Beam<br>6.8 m / 22 ft                |
| Draft<br>0 m / 0 ft                  |
| Speed<br>12-15 Knots                 |
| Main Engine(s)<br>2 X 480 Hp Cummins |
| Generator(s)<br>22 KW + 25 KW        |
| Hull<br>Mahogany                     |
| Fuel Capacity<br>4,000 LT~           |
| Water Capacity<br>6,000 LT~          |