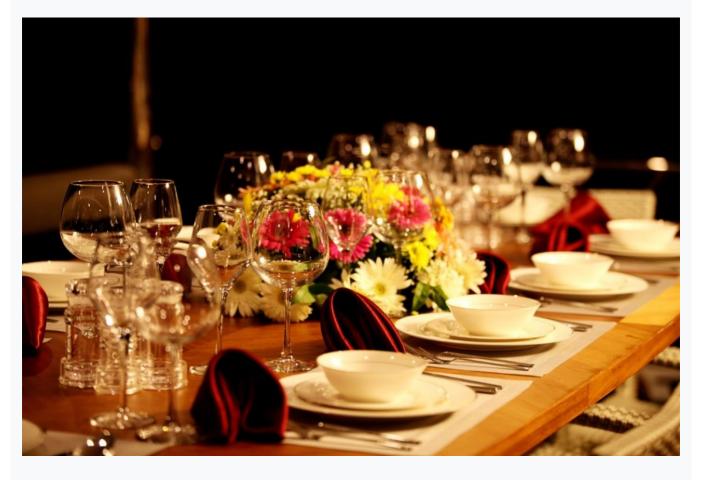

| 25.0 m / 82.0 ft |                         |
| Built / Refit                 | 2015             |                         |
| Cabins Total                  | 5                |                         |
| Cabins                        | 3 Master, 2 Twin |                         |
| Guests                        | 10               |                         |
| Crew                          | 4                |                         |
| Speed                         | 12-15 Knots      |                         |
| Low Season<br>May, October    |                  | Per Week <b>€14,000</b> |
| Mid Season<br>June, September |                  | Per Week <b>€15,750</b> |
| High Season<br>July, August   |                  | Per Week <b>€17,500</b> |



## Features



































## SIMAY S







# Specifications

| Built / Refit<br>2015                |
|--------------------------------------|
| Builder<br>FETHIYE SHIPYARD          |
| Base Port<br>Fethiye                 |
| Length<br>25.0 m / 82.0 ft           |
| Beam<br>6.8 m / 22 ft                |
| Draft<br>0 m / 0 ft                  |
| Speed<br>12-15 Knots                 |
| Main Engine(s)<br>2 X 480 Hp Cummins |
| Generator(s)<br>22 KW + 25 KW        |
| Hull<br>Mahogany                     |
| Fuel Capacity<br>4,000 LT~           |
| Water Capacity<br>6,000 LT~          |



## Accommodation

| Cabins<br>3 Master, 2 Twin                                            |
|-----------------------------------------------------------------------|
| Guests<br>10