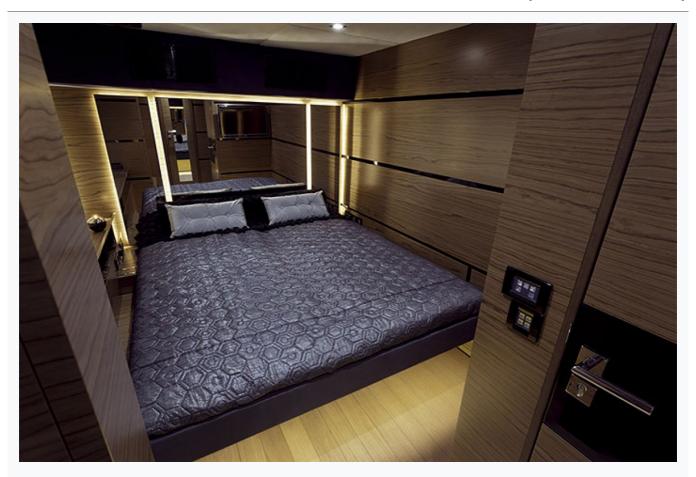

### Features

## **ROLEENO (Sunreef Sail 70)**

| Accommodation                                    |  |
|--------------------------------------------------|--|
| Cabins 1 Master, 3 Double                        |  |
| Guests<br>8                                      |  |
| Crew<br>1                                        |  |
| Bathroom Ensuite with shower cells               |  |
| Air-conditioning Yes                             |  |
| TV System In salon and all cabins                |  |
| Music System In salon, All cabins, Deck speakers |  |
| Other Equipment DVD player                       |  |