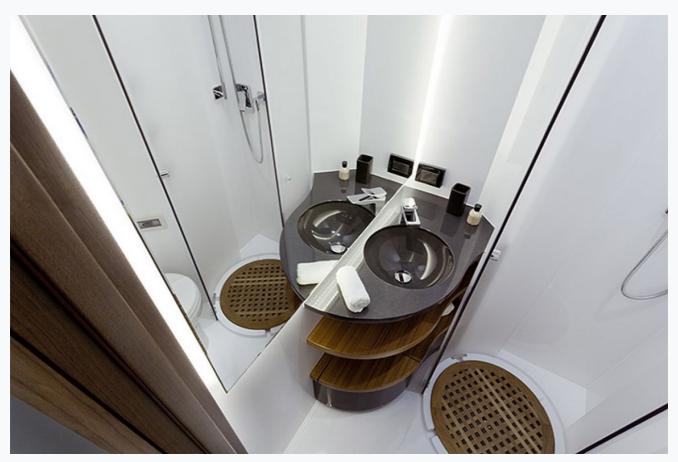

### Features

## **ROLEENO (Sunreef Sail 70)**

| Accommodation                                    |  |
|--------------------------------------------------|--|
| Cabins 1 Master, 3 Double                        |  |
| Guests<br>8                                      |  |
| Crew<br>1                                        |  |
| Bathroom Ensuite with shower cells               |  |
| Air-conditioning Yes                             |  |
| TV System In salon and all cabins                |  |
| Music System In salon, All cabins, Deck speakers |  |
| Other Equipment DVD player                       |  |