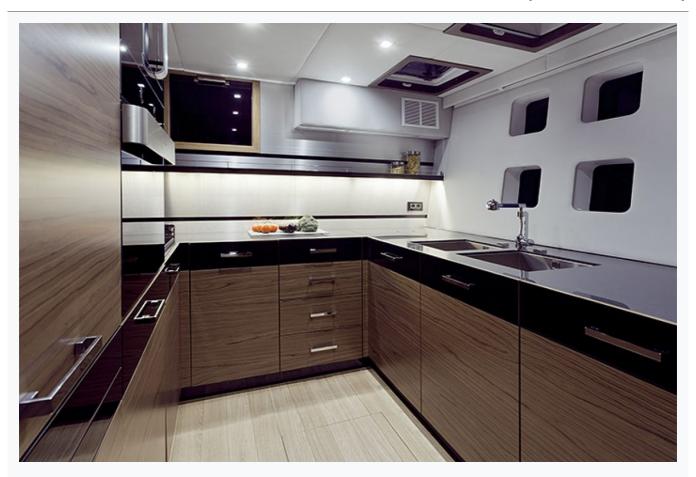

| 21.3 m / 70.0 ft   |                          |
| Built / Refit                 | 2013               |                          |
| Cabins Total                  | 4                  |                          |
| Cabins                        | 1 Master, 3 Double |                          |
| Guests                        | 8                  |                          |
| Crew                          | 1                  |                          |
| .ow Season<br>May, October    |                    | Per Week <b>€27,00</b> 0 |
| Mid Season<br>lune, September |                    | Per Week <b>€27,00</b> 0 |
| High Season<br>July, August   |                    | Per Week <b>€37,00</b> 0 |



### Features















































































# **ROLEENO** (Sunreef Sail 70)

| Specifications                  |
|---------------------------------|
| Built / Refit 2013              |
| Builder SUNREEF                 |
| Base Port Athens                |
| Length 21.3 m / 70.0 ft         |
| Beam<br>9.3 m / 31 ft           |
| Draft 1.2 m / 4 ft              |
| Main Engine(s) 2x160 HP diesels |



## **ROLEENO (Sunreef Sail 70)**

| Accommodation                                    |  |
|--------------------------------------------------|--|
| Cabins 1 Master, 3 Double                        |  |
| Guests<br>8                                      |  |
| Crew<br>1                                        |  |
| Bathroom Ensuite with shower cells               |  |
| Air-conditioning Yes