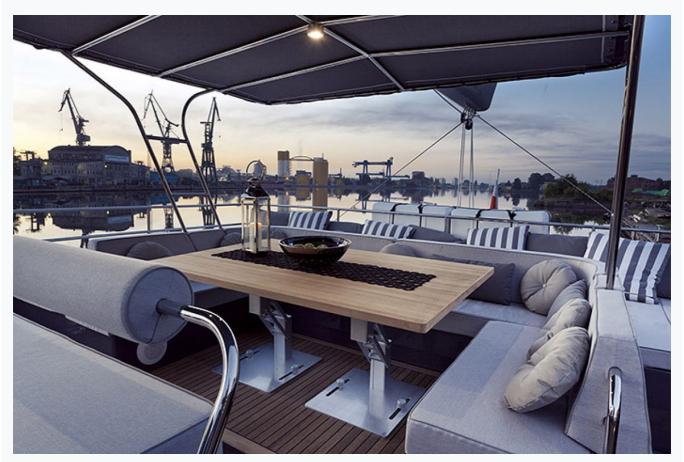

|
| Length                        | 21.3 m / 70.0 ft   |                          |
| Built / Refit                 | 2013               |                          |
| Cabins Total                  | 4                  |                          |
| Cabins                        | 1 Master, 3 Double |                          |
| Guests                        | 8                  |                          |
| Crew                          | 1                  |                          |
| .ow Season<br>May, October    |                    | Per Week <b>€27,00</b> 0 |
| Mid Season<br>lune, September |                    | Per Week <b>€27,00</b> 0 |
| High Season<br>July, August   |                    | Per Week <b>€37,00</b> 0 |



### Features















































































# **ROLEENO** (Sunreef Sail 70)

| Specifications                  |
|---------------------------------|
| Built / Refit 2013              |
| Builder SUNREEF                 |
| Base Port Athens                |
| Length 21.3 m / 70.0 ft         |
| Beam<br>9.3 m / 31 ft           |
| Draft 1.2 m / 4 ft              |
| Main Engine(s) 2x160 HP diesels |



## **ROLEENO (Sunreef Sail 70)**

| Accommodation                                    |  |
|--------------------------------------------------|--|
| Cabins 1 Master, 3 Double                        |  |
| Guests<br>8                                      |  |
| Crew<br>1                                        |  |
| Bathroom Ensuite with shower cells               |  |
| Air-cond