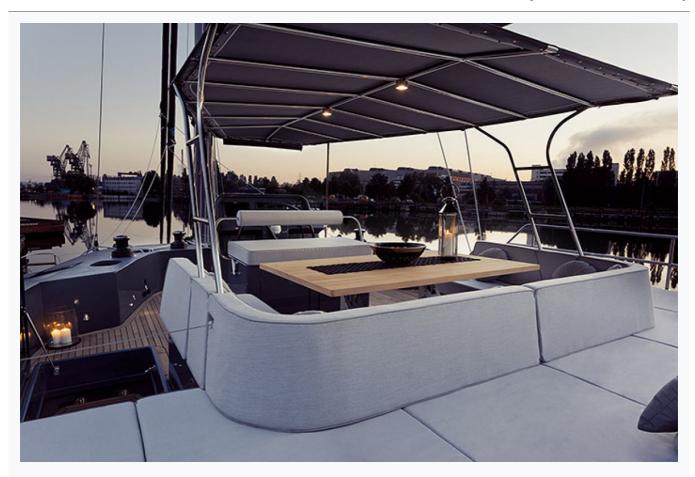

|                          |
| Length                        | 21.3 m / 70.0 ft   |                          |
| Built / Refit                 | 2013               |                          |
| Cabins Total                  | 4                  |                          |
| Cabins                        | 1 Master, 3 Double |                          |
| Guests                        | 8                  |                          |
| Crew                          | 1                  |                          |
| .ow Season<br>May, October    |                    | Per Week <b>€27,00</b> 0 |
| Mid Season<br>lune, September |                    | Per Week <b>€27,00</b> 0 |
| High Season<br>July, August   |                    | Per Week <b>€37,00</b> 0 |



### Features















































































# **ROLEENO** (Sunreef Sail 70)

| Specifications                  |
|---------------------------------|
| Built / Refit 2013              |
| Builder SUNREEF                 |
| Base Port Athens                |
| Length 21.3 m / 70.0 ft         |
| Beam<br>9.3 m / 31 ft           |
| Draft 1.2 m / 4 ft              |
| Main Engine(s) 2x160 HP diesels |



## **ROLEENO (Sunreef Sail 70)**

| Accommodation                                    |  |
|--------------------------------------------------|--|
| Cabins 1 Master, 3 Double                        |  |
| Guests<br>8                                      |  |
| Crew<br>1                                        |  |
| Bathroom Ensuite with shower cells               |  |
| Air-co