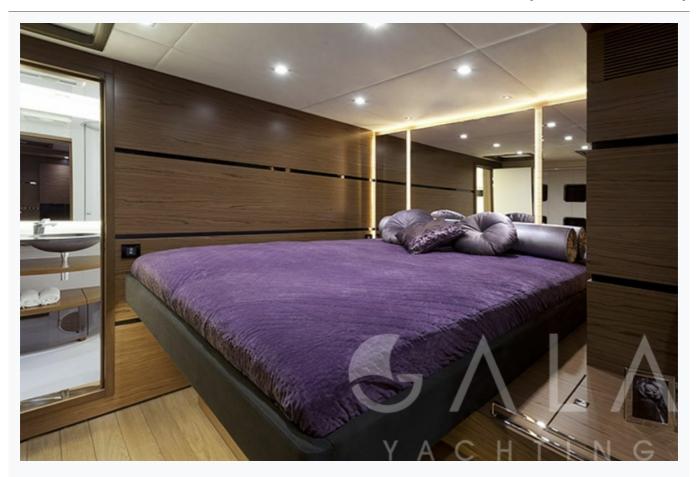

### Features

## **ROLEENO (Sunreef Sail 70)**

| Accommodation                                    |  |
|--------------------------------------------------|--|
| Cabins 1 Master, 3 Double                        |  |
| Guests<br>8                                      |  |
| Crew<br>1                                        |  |
| Bathroom Ensuite with shower cells               |  |
| Air-conditioning Yes                             |  |
| TV System In salon and all cabins                |  |
| Music System In salon, All cabins, Deck speakers |  |
| Other Equipment DVD player                       |  |