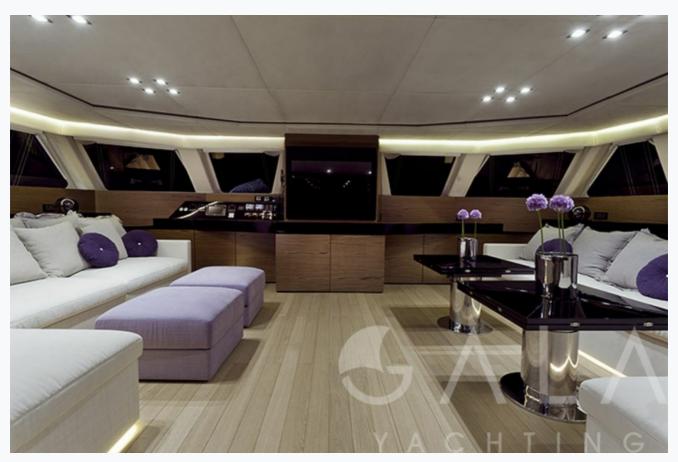

| 21.3 m / 70.0 ft   |                          |
| Built / Refit                 | 2013               |                          |
| Cabins Total                  | 4                  |                          |
| Cabins                        | 1 Master, 3 Double |                          |
| Guests                        | 8                  |                          |
| Crew                          | 1                  |                          |
| .ow Season<br>May, October    |                    | Per Week <b>€27,00</b> 0 |
| Mid Season<br>lune, September |                    | Per Week <b>€27,00</b> 0 |
| High Season<br>July, August   |                    | Per Week <b>€37,00</b> 0 |



### Features















































































# **ROLEENO** (Sunreef Sail 70)

| Specifications                  |
|---------------------------------|
| Built / Refit 2013              |
| Builder SUNREEF                 |
| Base Port Athens                |
| Length 21.3 m / 70.0 ft         |
| Beam<br>9.3 m / 31 ft           |
| Draft 1.2 m / 4 ft              |
| Main Engine(s) 2x160 HP diesels |



## **ROLEENO (Sunreef Sail 70)**

| Accommodation                                    |  |
|--------------------------------------------------|--|
| Cabins 1 Master, 3 Double                        |  |
| Guests<br>8                                      |  |
| Crew<br>1                                        |  |
| Bathroom Ensuite with shower cells               |  |
| Air-conditioning Yes