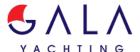

|
| Length                        | 21.3 m / 70.0 ft   |                          |
| Built / Refit                 | 2013               |                          |
| Cabins Total                  | 4                  |                          |
| Cabins                        | 1 Master, 3 Double |                          |
| Guests                        | 8                  |                          |
| Crew                          | 1                  |                          |
| .ow Season<br>May, October    |                    | Per Week <b>€27,00</b> 0 |
| Mid Season<br>lune, September |                    | Per Week <b>€27,00</b> 0 |
| High Season<br>July, August   |                    | Per Week <b>€37,00</b> 0 |



### Features















































































# **ROLEENO** (Sunreef Sail 70)

| Specifications                  |
|---------------------------------|
| Built / Refit 2013              |
| Builder SUNREEF                 |
| Base Port Athens                |
| Length 21.3 m / 70.0 ft         |
| Beam<br>9.3 m / 31 ft           |
| Draft 1.2 m / 4 ft              |
| Main Engine(s) 2x160 HP diesels |



## **ROLEENO (Sunreef Sail 70)**

| Accommodation                                    |  |
|--------------------------------------------------|--|
| Cabins 1 Master, 3 Double                        |  |
| Guests<br>8                                      |  |
| Crew<br>1                                        |  |
| Bathroom Ensuite with shower cells               |  |
| Air-conditioning Yes