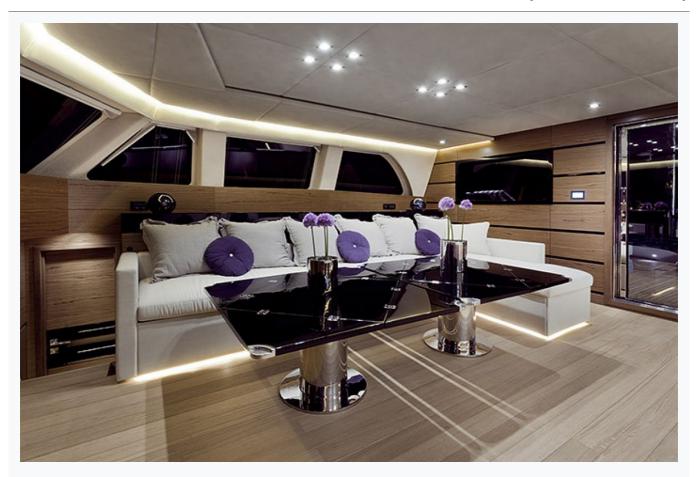

# **ROLEENO** (Sunreef Sail 70)

| Specifications                  |
|---------------------------------|
| Built / Refit 2013              |
| Builder SUNREEF                 |
| Base Port Athens                |
| Length 21.3 m / 70.0 ft         |
| Beam<br>9.3 m / 31 ft           |
| Draft 1.2 m / 4 ft              |
| Main Engine(s) 2x160 HP diesels |

### **ROLEENO (Sunreef Sail 70)**