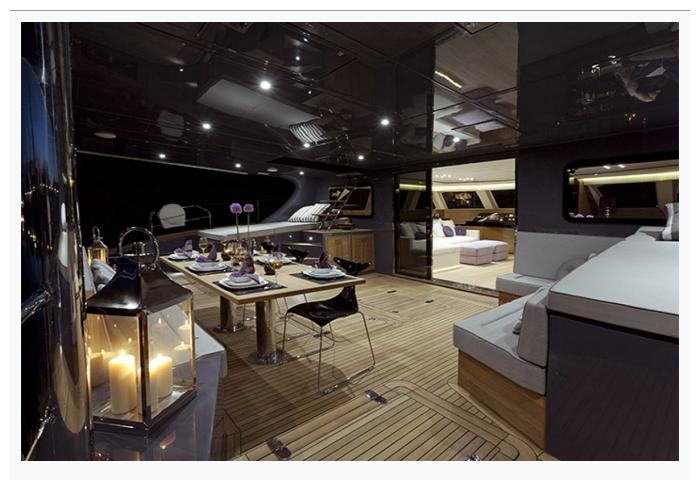

|
| Length                        | 21.3 m / 70.0 ft   |                          |
| Built / Refit                 | 2013               |                          |
| Cabins Total                  | 4                  |                          |
| Cabins                        | 1 Master, 3 Double |                          |
| Guests                        | 8                  |                          |
| Crew                          | 1                  |                          |
| .ow Season<br>May, October    |                    | Per Week <b>€27,00</b> 0 |
| Mid Season<br>lune, September |                    | Per Week <b>€27,00</b> 0 |
| High Season<br>July, August   |                    | Per Week <b>€37,00</b> 0 |



### Features















































































# **ROLEENO** (Sunreef Sail 70)

| Specifications                  |
|---------------------------------|
| Built / Refit 2013              |
| Builder SUNREEF                 |
| Base Port Athens                |
| Length 21.3 m / 70.0 ft         |
| Beam<br>9.3 m / 31 ft           |
| Draft 1.2 m / 4 ft              |
| Main Engine(s) 2x160 HP diesels |



## **ROLEENO (Sunreef Sail 70)**

| Accommodation                                    |  |
|--------------------------------------------------|--|
| Cabins 1 Master, 3 Double                        |  |
| Guests<br>8                                      |  |
| Crew<br>1                                        |  |
| Bathroom Ensuite with shower cells               |  |
| Air-conditioning Yes