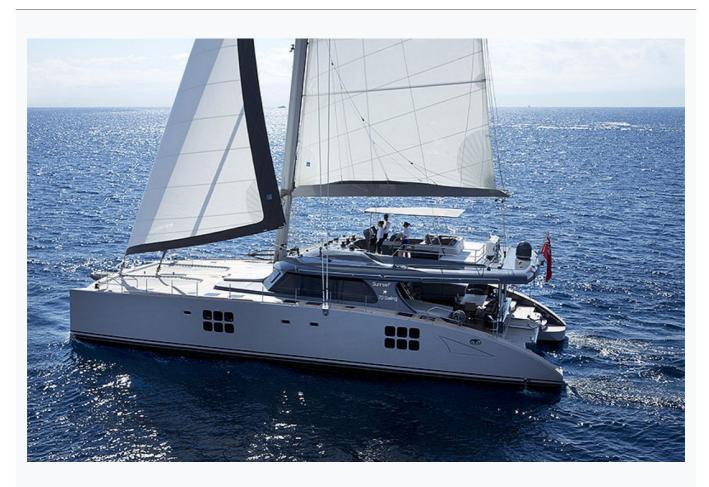

# **ROLEENO** (Sunreef Sail 70)

| Specifications                  |
|---------------------------------|
| Built / Refit 2013              |
| Builder SUNREEF                 |
| Base Port Athens                |
| Length 21.3 m / 70.0 ft         |
| Beam<br>9.3 m / 31 ft           |
| Draft 1.2 m / 4 ft              |
| Main Engine(s) 2x160 HP diesels |