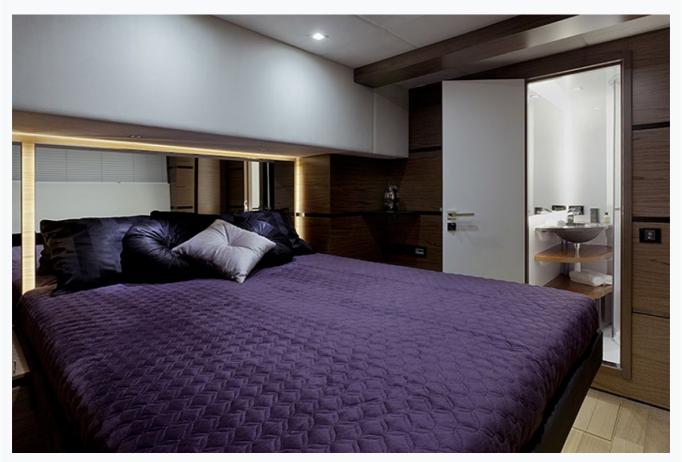

### Features

## **ROLEENO (Sunreef Sail 70)**

| Accommodation                                    |  |
|--------------------------------------------------|--|
| Cabins 1 Master, 3 Double                        |  |
| Guests<br>8                                      |  |
| Crew<br>1                                        |  |
| Bathroom Ensuite with shower cells               |  |
| Air-conditioning Yes                             |  |
| TV System In salon and all cabins                |  |
| Music System In salon, All cabins, Deck speakers |  |
| Other Equipment DVD player                       |  |