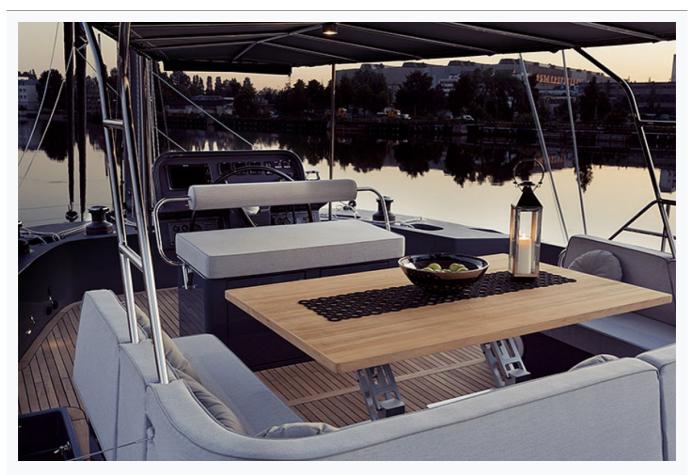

|
| Length                        | 21.3 m / 70.0 ft   |                          |
| Built / Refit                 | 2013               |                          |
| Cabins Total                  | 4                  |                          |
| Cabins                        | 1 Master, 3 Double |                          |
| Guests                        | 8                  |                          |
| Crew                          | 1                  |                          |
| .ow Season<br>May, October    |                    | Per Week <b>€27,00</b> 0 |
| Mid Season<br>lune, September |                    | Per Week <b>€27,00</b> 0 |
| High Season<br>July, August   |                    | Per Week <b>€37,00</b> 0 |



### Features















































































# **ROLEENO** (Sunreef Sail 70)

| Specifications                  |
|---------------------------------|
| Built / Refit 2013              |
| Builder SUNREEF                 |
| Base Port Athens                |
| Length 21.3 m / 70.0 ft         |
| Beam<br>9.3 m / 31 ft           |
| Draft 1.2 m / 4 ft              |
| Main Engine(s) 2x160 HP diesels |



## **ROLEENO (Sunreef Sail 70)**

| Accommodation                                    |  |
|--------------------------------------------------|--|
| Cabins 1 Master, 3 Double                        |  |
| Guests<br>8                                      |  |
| Crew<br>1                                        |  |
| Bathroom Ensuite with shower cells               |  |
| Air-conditioni