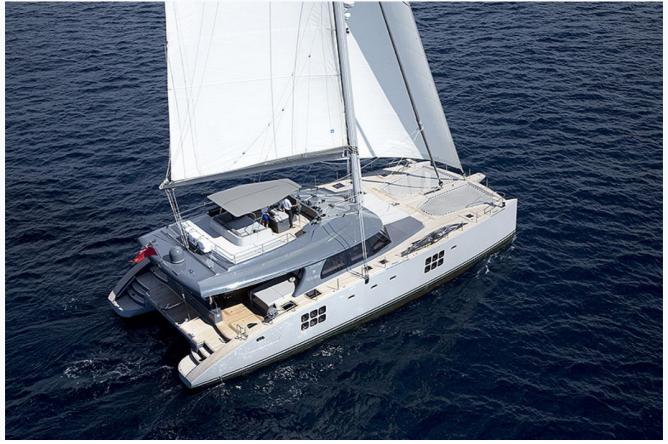

# **ROLEENO** (Sunreef Sail 70)

| Specifications                  |
|---------------------------------|
| Built / Refit 2013              |
| Builder SUNREEF                 |
| Base Port Athens                |
| Length 21.3 m / 70.0 ft         |
| Beam<br>9.3 m / 31 ft           |
| Draft 1.2 m / 4 ft              |
| Main Engine(s) 2x160 HP diesels |

## **ROLEENO (Sunreef Sail 70)**

| Accommodation                                    |  |
|--------------------------------------------------|--|
| Cabins 1 Master, 3 Double                        |  |
| Guests<br>8                                      |  |
| Crew<br>1                                        |  |
| Bathroom Ensuite with shower cells               |  |
| Air-conditioning Yes                             |  |
| TV System In salon and all cabins                |  |
| Music System In salon, All cabins, Deck speakers |  |
| Other Equipment DVD player                       |  |