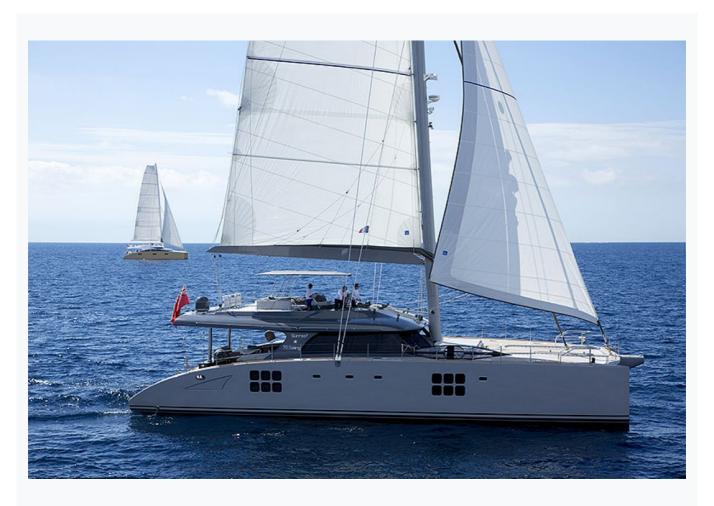

# **ROLEENO** (Sunreef Sail 70)

| Specifications                  |
|---------------------------------|
| Built / Refit 2013              |
| Builder SUNREEF                 |
| Base Port Athens                |
| Length 21.3 m / 70.0 ft         |
| Beam<br>9.3 m / 31 ft           |
| Draft 1.2 m / 4 ft              |
| Main Engine(s) 2x160 HP diesels |

## **ROLEENO (Sunreef Sail 70)**

| Accommodation                                    |  |
|--------------------------------------------------|--|
| Cabins 1 Master, 3 Double                        |  |
| Guests<br>8                                      |  |
| Crew<br>1                                        |  |
| Bathroom Ensuite with shower cells               |  |
| Air-conditioning Yes                             |  |
| TV System In salon and all cabins                |  |
| Music System In salon, All cabins, Deck speakers |  |
| Other Equipment DVD player                       |  |