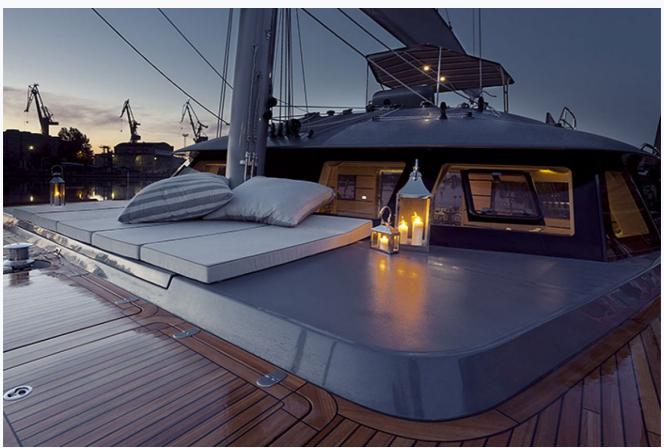

|
| Length                        | 21.3 m / 70.0 ft   |                          |
| Built / Refit                 | 2013               |                          |
| Cabins Total                  | 4                  |                          |
| Cabins                        | 1 Master, 3 Double |                          |
| Guests                        | 8                  |                          |
| Crew                          | 1                  |                          |
| .ow Season<br>May, October    |                    | Per Week <b>€27,00</b> 0 |
| Mid Season<br>lune, September |                    | Per Week <b>€27,00</b> 0 |
| High Season<br>July, August   |                    | Per Week <b>€37,00</b> 0 |



### Features















































































# **ROLEENO** (Sunreef Sail 70)

| Specifications                  |
|---------------------------------|
| Built / Refit 2013              |
| Builder SUNREEF                 |
| Base Port Athens                |
| Length 21.3 m / 70.0 ft         |
| Beam<br>9.3 m / 31 ft           |
| Draft 1.2 m / 4 ft              |
| Main Engine(s) 2x160 HP diesels |



## **ROLEENO (Sunreef Sail 70)**

| Accommodation                                    |  |
|--------------------------------------------------|--|
| Cabins 1 Master, 3 Double                        |  |
| Guests<br>8                                      |  |
| Crew<br>1                                        |  |
| Bathroom Ensuite with shower cells               |  |
| Air-conditioning Yes