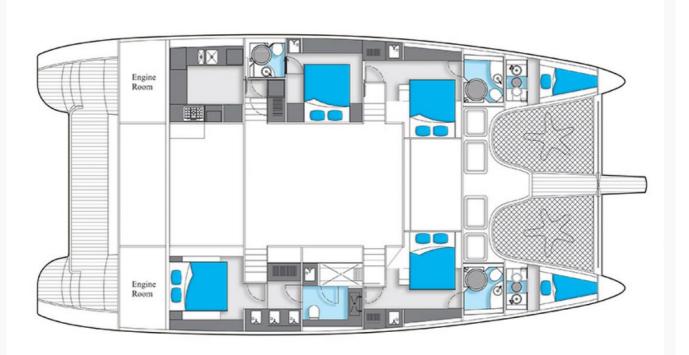

# **ROLEENO** (Sunreef Sail 70)

| Specifications                  |
|---------------------------------|
| Built / Refit 2013              |
| Builder SUNREEF                 |
| Base Port Athens                |
| Length 21.3 m / 70.0 ft         |
| Beam<br>9.3 m / 31 ft           |
| Draft 1.2 m / 4 ft              |
| Main Engine(s) 2x160 HP diesels |

## **ROLEENO (Sunreef Sail 70)**

| Accommodation                                    |  |
|--------------------------------------------------|--|
| Cabins 1 Master, 3 Double                        |  |
| Guests<br>8                                      |  |
| Crew<br>1                                        |  |
| Bathroom Ensuite with shower cells               |  |
| Air-conditioning Yes                             |  |
| TV System In salon and all cabins                |  |
| Music System In salon, All cabins, Deck speakers |  |
| Other Equipment DVD player                       |  |