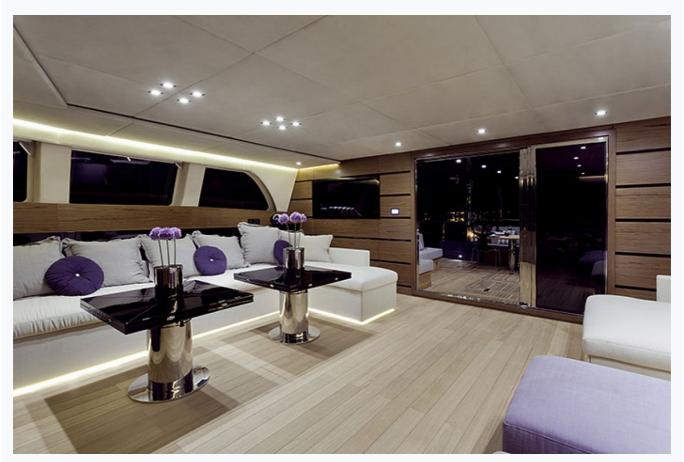

# **ROLEENO** (Sunreef Sail 70)

| Specifications                  |
|---------------------------------|
| Built / Refit 2013              |
| Builder SUNREEF                 |
| Base Port Athens                |
| Length 21.3 m / 70.0 ft         |
| Beam<br>9.3 m / 31 ft           |
| Draft 1.2 m / 4 ft              |
| Main Engine(s) 2x160 HP diesels |

### **ROLEENO (Sunreef Sail 70)**