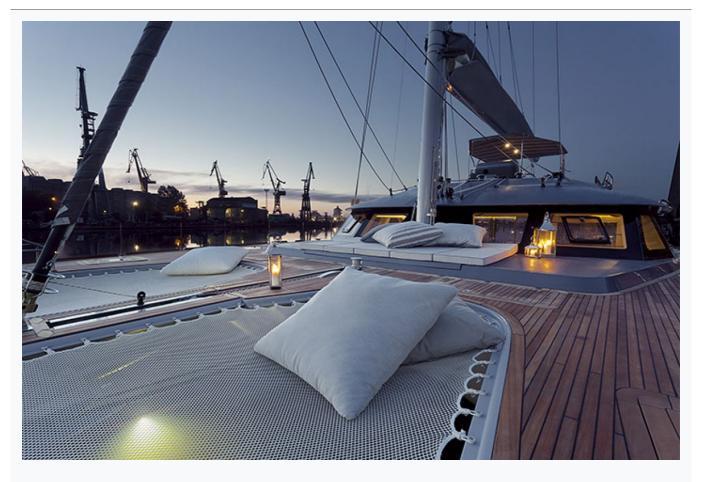

|
| Length                        | 21.3 m / 70.0 ft   |                          |
| Built / Refit                 | 2013               |                          |
| Cabins Total                  | 4                  |                          |
| Cabins                        | 1 Master, 3 Double |                          |
| Guests                        | 8                  |                          |
| Crew                          | 1                  |                          |
| .ow Season<br>May, October    |                    | Per Week <b>€27,00</b> 0 |
| Mid Season<br>lune, September |                    | Per Week <b>€27,00</b> 0 |
| High Season<br>July, August   |                    | Per Week <b>€37,00</b> 0 |



### Features















































































# **ROLEENO** (Sunreef Sail 70)

| Specifications                  |
|---------------------------------|
| Built / Refit 2013              |
| Builder SUNREEF                 |
| Base Port Athens                |
| Length 21.3 m / 70.0 ft         |
| Beam<br>9.3 m / 31 ft           |
| Draft 1.2 m / 4 ft              |
| Main Engine(s) 2x160 HP diesels |



## **ROLEENO (Sunreef Sail 70)**

| Accommodation                                    |  |
|--------------------------------------------------|--|
| Cabins 1 Master, 3 Double                        |  |
| Guests<br>8                                      |  |
| Crew<br>1                                        |  |
| Bathroom Ensuite with shower cells               |  |
| Air-conditioning Yes