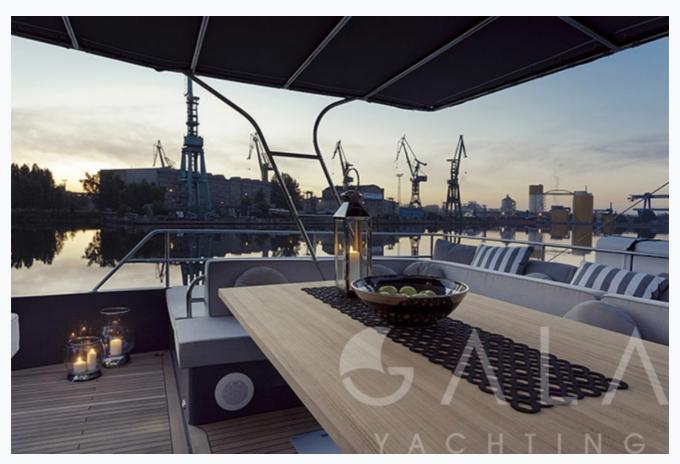

|
| Length                        | 21.3 m / 70.0 ft   |                          |
| Built / Refit                 | 2013               |                          |
| Cabins Total                  | 4                  |                          |
| Cabins                        | 1 Master, 3 Double |                          |
| Guests                        | 8                  |                          |
| Crew                          | 1                  |                          |
| .ow Season<br>May, October    |                    | Per Week <b>€27,00</b> 0 |
| Mid Season<br>lune, September |                    | Per Week <b>€27,00</b> 0 |
| High Season<br>July, August   |                    | Per Week <b>€37,00</b> 0 |



### Features















































































# **ROLEENO** (Sunreef Sail 70)

| Specifications                  |
|---------------------------------|
| Built / Refit 2013              |
| Builder SUNREEF                 |
| Base Port Athens                |
| Length 21.3 m / 70.0 ft         |
| Beam<br>9.3 m / 31 ft           |
| Draft 1.2 m / 4 ft              |
| Main Engine(s) 2x160 HP diesels |



## **ROLEENO (Sunreef Sail 70)**

| Accommodation                                    |  |
|--------------------------------------------------|--|
| Cabins 1 Master, 3 Double                        |  |
| Guests<br>8                                      |  |
| Crew<br>1                                        |  |
| Bathroom Ensuite with shower cells               |  |
| Air-conditioning