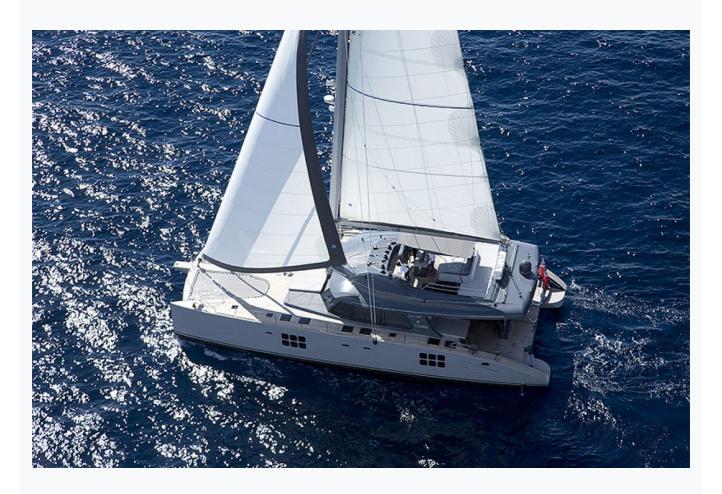

# **ROLEENO** (Sunreef Sail 70)

| Specifications                  |
|---------------------------------|
| Built / Refit 2013              |
| Builder SUNREEF                 |
| Base Port Athens                |
| Length 21.3 m / 70.0 ft         |
| Beam<br>9.3 m / 31 ft           |
| Draft 1.2 m / 4 ft              |
| Main Engine(s) 2x160 HP diesels |

## **ROLEENO (Sunreef Sail 70)**

| Accommodation                                    |  |
|--------------------------------------------------|--|
| Cabins 1 Master, 3 Double                        |  |
| Guests<br>8                                      |  |
| Crew<br>1                                        |  |
| Bathroom Ensuite with shower cells               |  |
| Air-conditioning Yes                             |  |
| TV System In salon and all cabins                |  |
| Music System In salon, All cabins, Deck speakers |  |
| Other Equipment DVD player                       |  |