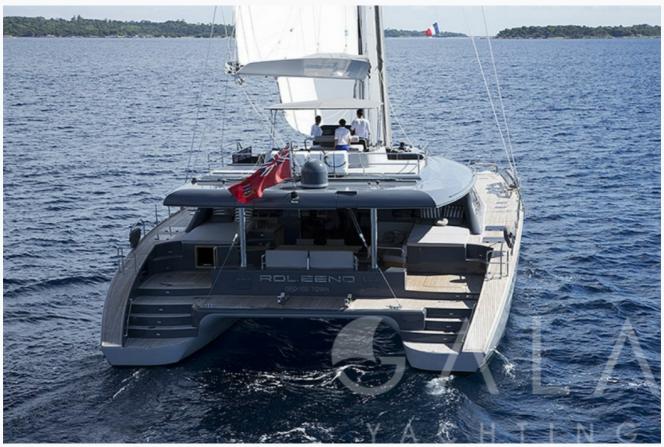

# **ROLEENO** (Sunreef Sail 70)

| Specifications                  |
|---------------------------------|
| Built / Refit 2013              |
| Builder SUNREEF                 |
| Base Port Athens                |
| Length 21.3 m / 70.0 ft         |
| Beam<br>9.3 m / 31 ft           |
| Draft 1.2 m / 4 ft              |
| Main Engine(s) 2x160 HP diesels |