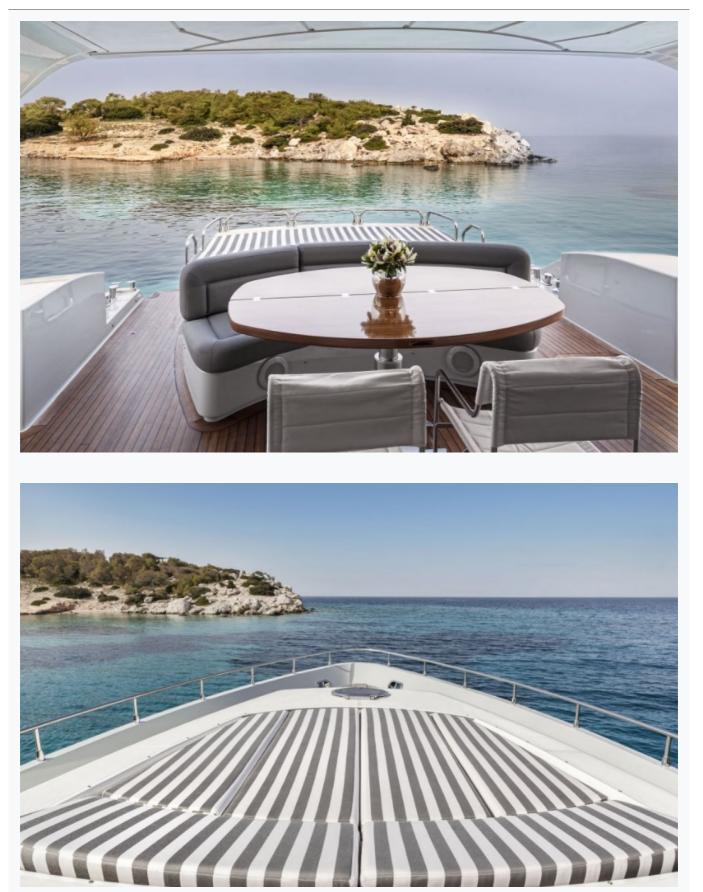

| Athens                        |
| Destination                   | Athens, Cyclades              |
| Length                        | 21.9 m / 72.0 ft              |
| Built / Refit                 | 2007                          |
| Cabins Total                  | 3                             |
| Cabins                        | 1 Master, 1 Vip, 1 Twin       |
| Guests                        | 6                             |
| Crew                          | 2                             |
| Speed                         | 36 Knots                      |
| Low Season<br>May, October    | Per Week <mark>€21,600</mark> |
| Mid Season<br>June, September | Per Week <mark>€21,600</mark> |
| High Season<br>July, August   | Per Week <b>€27,000</b>       |



## Features



















































# Specifications

| Built / Refit<br>2007                    |
|------------------------------------------|
| Builder<br>ALFAMARINE                    |
| Base Port<br>Athens                      |
| Length<br>21.9 m / 72.0 ft               |
| Beam<br>5.44 m / 18 ft                   |
| Draft<br>1.2 m / 4 ft                    |
| Speed<br>36 Knots                        |
| Main Engine(s)<br>2 x 1500hp MTU Arnison |
| Fuel Consumption<br>600 It at cruising   |
| Generator(s)<br>17kw Kohler              |
| Hull<br>Fiberglass                       |



### Accommodation

| Cabins<br>1 Master, 1 Vip, 1 Twin                   |
|-----------------------------------------------------|
| Guests<br>6                                         |
| Crew<br>2