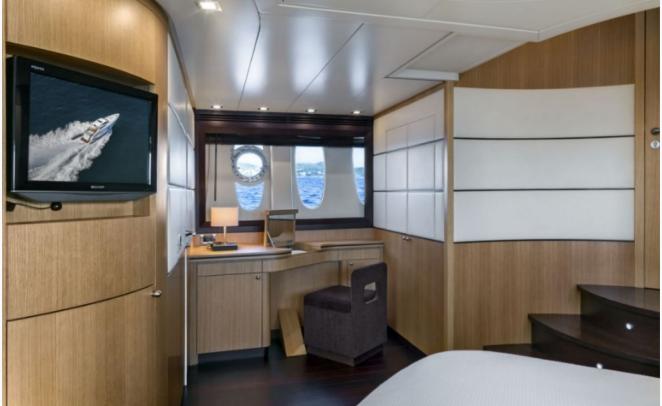

### Accommodation

| Cabins<br>1 Master, 1 Vip, 1 Twin                   |
|-----------------------------------------------------|
| Guests<br>6                                         |
| Crew<br>2                                           |
| Bathroom<br>Ensuite with shower cells               |
| Toilet type<br>Electric vacuum flush                |
| Air-conditioning<br>Yes                             |
| TV System<br>In salon and all cabins                |
| Music System<br>In salon, All cabins, Deck speakers |