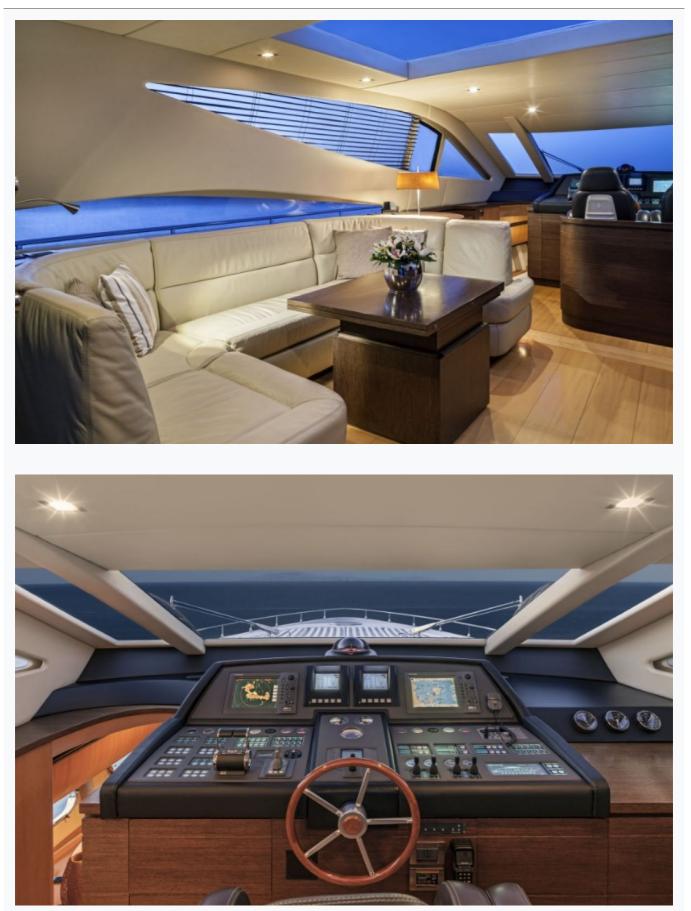

## Features

# Specifications

| Built / Refit<br>2007                    |
|------------------------------------------|
| Builder<br>ALFAMARINE                    |
| Base Port<br>Athens                      |
| Length<br>21.9 m / 72.0 ft               |
| Beam<br>5.44 m / 18 ft                   |
| Draft<br>1.2 m / 4 ft                    |
| Speed<br>36 Knots                        |
| Main Engine(s)<br>2 x 1500hp MTU Arnison |
| Fuel Consumption<br>600 It at cruising   |
| Generator(s)<br>17kw Kohler              |
| Hull<br>Fiberglass                       |