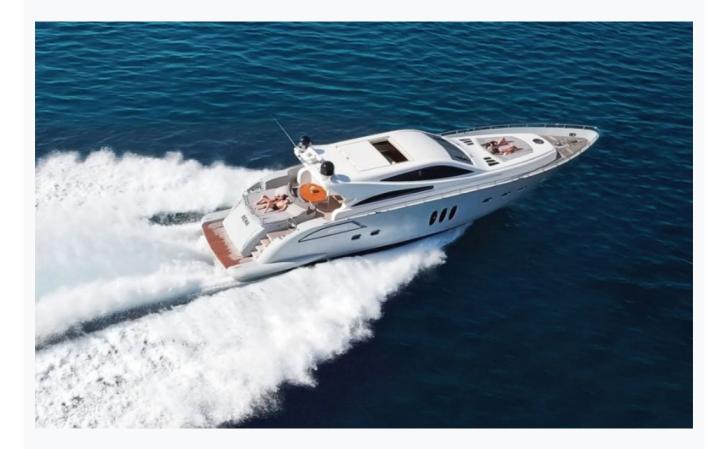

### **Boat Details**

| Builder                       | ALFAMARINE                    |
|-------------------------------|-------------------------------|
| Base Port                     | Athens                        |
| Destination                   | Athens, Cyclades              |
| Length                        | 21.9 m / 72.0 ft              |
| Built / Refit                 | 2007                          |
| Cabins Total                  | 3                             |
| Cabins                        | 1 Master, 1 Vip, 1 Twin       |
| Guests                        | 6                             |
| Crew                          | 2                             |
| Speed                         | 36 Knots                      |
| Low Season<br>May, October    | Per Week <mark>€21,600</mark> |
| Mid Season<br>June, September | Per Week <mark>€21,600</mark> |
| High Season<br>July, August   | Per Week <b>€27,000</b>       |

# Specifications

| Built / Refit<br>2007                    |
|------------------------------------------|
| Builder<br>ALFAMARINE                    |
| Base Port<br>Athens                      |
| Length<br>21.9 m / 72.0 ft               |
| Beam<br>5.44 m / 18 ft                   |
| Draft<br>1.2 m / 4 ft                    |
| Speed<br>36 Knots                        |
| Main Engine(s)<br>2 x 1500hp MTU Arnison |
| Fuel Consumption<br>600 It at cruising   |
| Generator(s)<br>17kw Kohler              |
| Hull<br>Fiberglass                       |