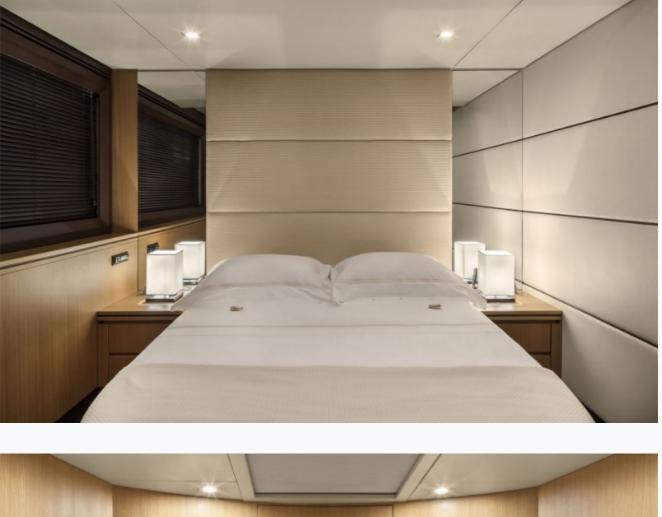

### Accommodation

| Cabins<br>1 Master, 1 Vip, 1 Twin                   |
|-----------------------------------------------------|
| Guests<br>6                                         |
| Crew<br>2                                           |
| Bathroom<br>Ensuite with shower cells               |
| Toilet type<br>Electric vacuum flush                |
| Air-conditioning<br>Yes                             |
| TV System<br>In salon and all cabins                |
| Music System<br>In salon, All cabins, Deck speakers |