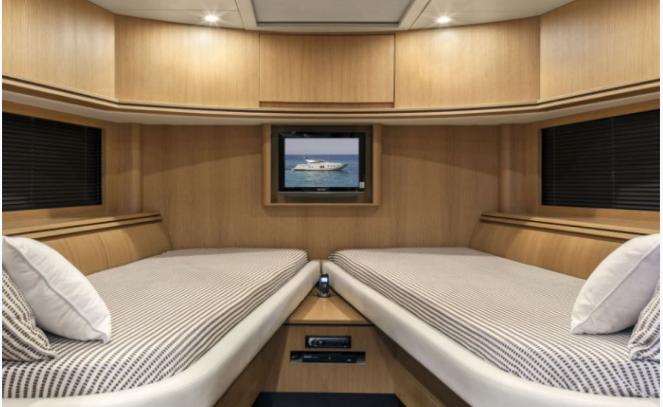

### Accommodation

| Cabins<br>1 Master, 1 Vip, 1 Twin                   |
|-----------------------------------------------------|
| Guests<br>6                                         |
| Crew<br>2                                           |
| Bathroom<br>Ensuite with shower cells               |
| Toilet type<br>Electric vacuum flush                |
| Air-conditioning<br>Yes                             |
| TV System<br>In salon and all cabins                |
| Music System<br>In salon, All cabins, Deck speakers |