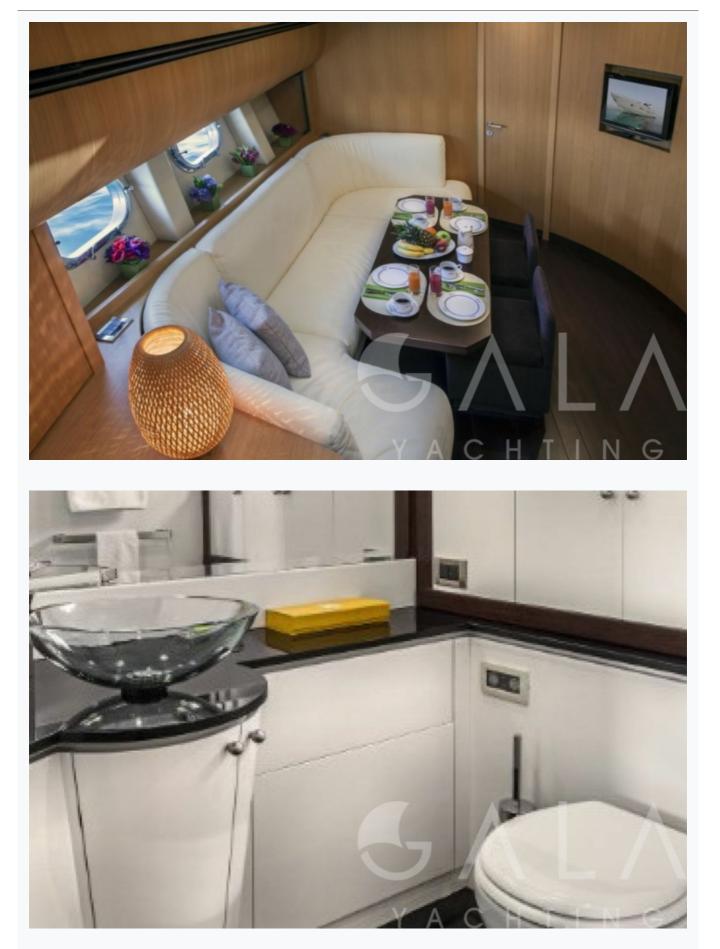

## Features

### Accommodation

| Cabins<br>1 Master, 1 Vip, 1 Twin                   |
|-----------------------------------------------------|
| Guests<br>6                                         |
| Crew<br>2                                           |
| Bathroom<br>Ensuite with shower cells               |
| Toilet type<br>Electric vacuum flush                |
| Air-conditioning<br>Yes                             |
| TV System<br>In salon and all cabins                |
| Music System<br>In salon, All cabins, Deck speakers |