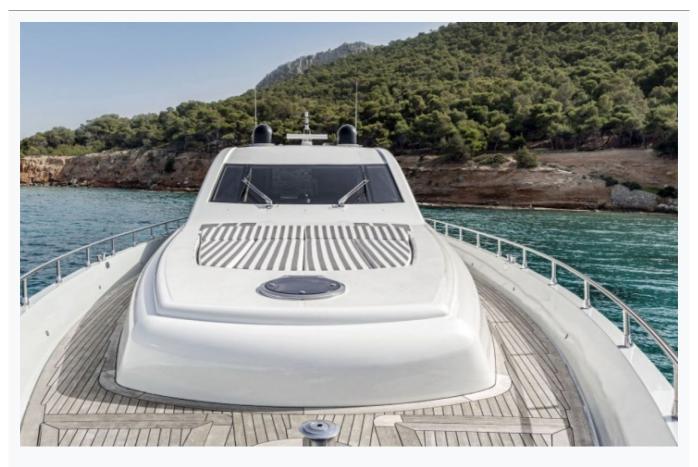

| Athens                        |
| Destination                   | Athens, Cyclades              |
| Length                        | 21.9 m / 72.0 ft              |
| Built / Refit                 | 2007                          |
| Cabins Total                  | 3                             |
| Cabins                        | 1 Master, 1 Vip, 1 Twin       |
| Guests                        | 6                             |
| Crew                          | 2                             |
| Speed                         | 36 Knots                      |
| Low Season<br>May, October    | Per Week <mark>€21,600</mark> |
| Mid Season<br>June, September | Per Week <mark>€21,600</mark> |
| High Season<br>July, August   | Per Week <b>€27,000</b>       |



## Features



















































# Specifications

| Built / Refit<br>2007                    |
|------------------------------------------|
| Builder<br>ALFAMARINE                    |
| Base Port<br>Athens                      |
| Length<br>21.9 m / 72.0 ft               |
| Beam<br>5.44 m / 18 ft                   |
| Draft<br>1.2 m / 4 ft                    |
| Speed<br>36 Knots                        |
| Main Engine(s)<br>2 x 1500hp MTU Arnison |
| Fuel Consumption<br>600 It at cruising   |
| Generator(s)<br>17kw Kohler              |
| Hull<br>Fiberglass                       |



### Accommodation

| Cabins<br>1 Master, 1 Vip, 1 Twin                   |
|-----------------------------------------------------|
| Guests<br>6                                         |
| Crew<br>2