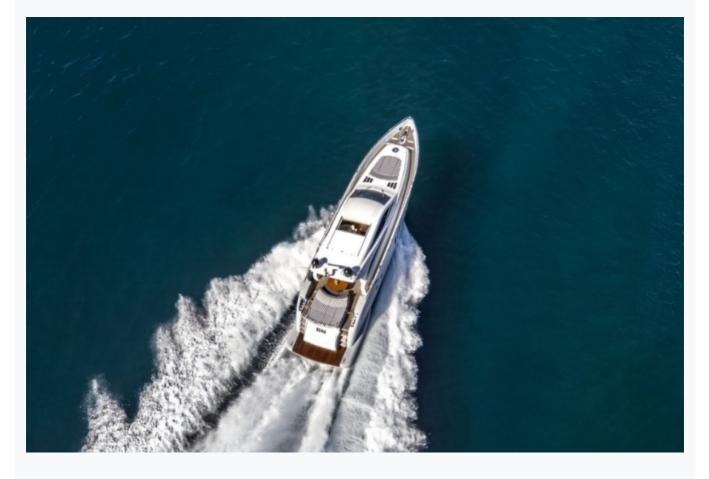

### **Boat Details**

| Builder                       | ALFAMARINE                    |
|-------------------------------|-------------------------------|
| Base Port                     | Athens                        |
| Destination                   | Athens, Cyclades              |
| Length                        | 21.9 m / 72.0 ft              |
| Built / Refit                 | 2007                          |
| Cabins Total                  | 3                             |
| Cabins                        | 1 Master, 1 Vip, 1 Twin       |
| Guests                        | 6                             |
| Crew                          | 2                             |
| Speed                         | 36 Knots                      |
| Low Season<br>May, October    | Per Week <mark>€21,600</mark> |
| Mid Season<br>June, September | Per Week <mark>€21,600</mark> |
| High Season<br>July, August   | Per Week <b>€27,000</b>       |

# Specifications

| Built / Refit<br>2007                    |
|------------------------------------------|
| Builder<br>ALFAMARINE                    |
| Base Port<br>Athens                      |
| Length<br>21.9 m / 72.0 ft               |
| Beam<br>5.44 m / 18 ft                   |
| Draft<br>1.2 m / 4 ft                    |
| Speed<br>36 Knots                        |
| Main Engine(s)<br>2 x 1500hp MTU Arnison |
| Fuel Consumption<br>600 It at cruising   |
| Generator(s)<br>17kw Kohler              |
| Hull<br>Fiberglass                       |