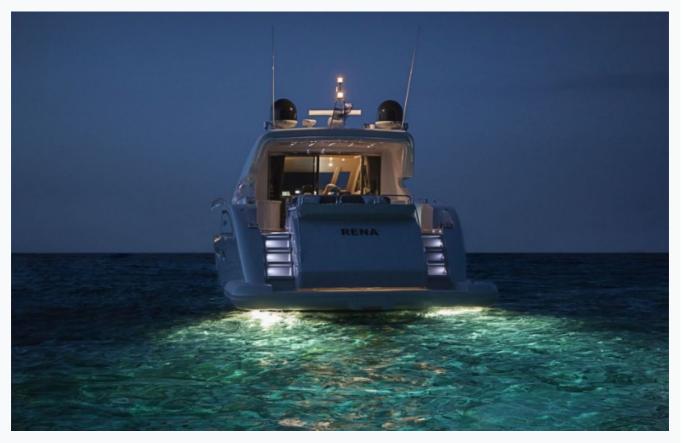

### **Boat Details**

| Builder                       | ALFAMARINE                    |
|-------------------------------|-------------------------------|
| Base Port                     | Athens                        |
| Destination                   | Athens, Cyclades              |
| Length                        | 21.9 m / 72.0 ft              |
| Built / Refit                 | 2007                          |
| Cabins Total                  | 3                             |
| Cabins                        | 1 Master, 1 Vip, 1 Twin       |
| Guests                        | 6                             |
| Crew                          | 2                             |
| Speed                         | 36 Knots                      |
| Low Season<br>May, October    | Per Week <mark>€21,600</mark> |
| Mid Season<br>June, September | Per Week <mark>€21,600</mark> |
| High Season<br>July, August   | Per Week <b>€27,000</b>       |