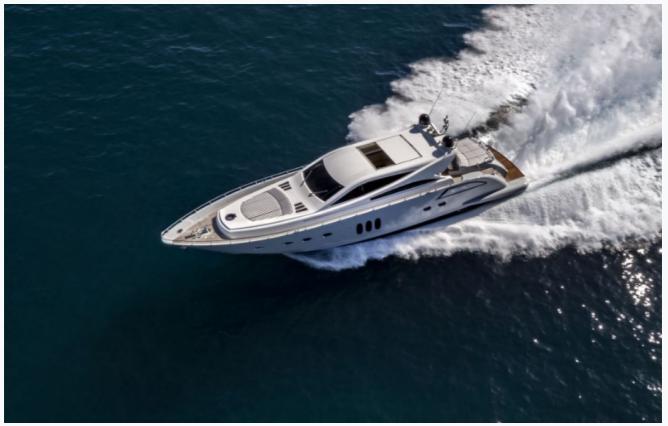

### **Boat Details**

| Builder                       | ALFAMARINE                    |
|-------------------------------|-------------------------------|
| Base Port                     | Athens                        |
| Destination                   | Athens, Cyclades              |
| Length                        | 21.9 m / 72.0 ft              |
| Built / Refit                 | 2007                          |
| Cabins Total                  | 3                             |
| Cabins                        | 1 Master, 1 Vip, 1 Twin       |
| Guests                        | 6                             |
| Crew                          | 2                             |
| Speed                         | 36 Knots                      |
| Low Season<br>May, October    | Per Week <mark>€21,600</mark> |
| Mid Season<br>June, September | Per Week <mark>€21,600</mark> |
| High Season<br>July, August   | Per Week <b>€27,000</b>       |

# Specifications

| Built / Refit<br>2007                    |
|------------------------------------------|
| Builder<br>ALFAMARINE                    |
| Base Port<br>Athens                      |
| Length<br>21.9 m / 72.0 ft               |
| Beam<br>5.44 m / 18 ft                   |
| Draft<br>1.2 m / 4 ft                    |
| Speed<br>36 Knots                        |
| Main Engine(s)<br>2 x 1500hp MTU Arnison |
| Fuel Consumption<br>600 It at cruising   |
| Generator(s)<br>17kw Kohler              |
| Hull<br>Fiberglass                       |