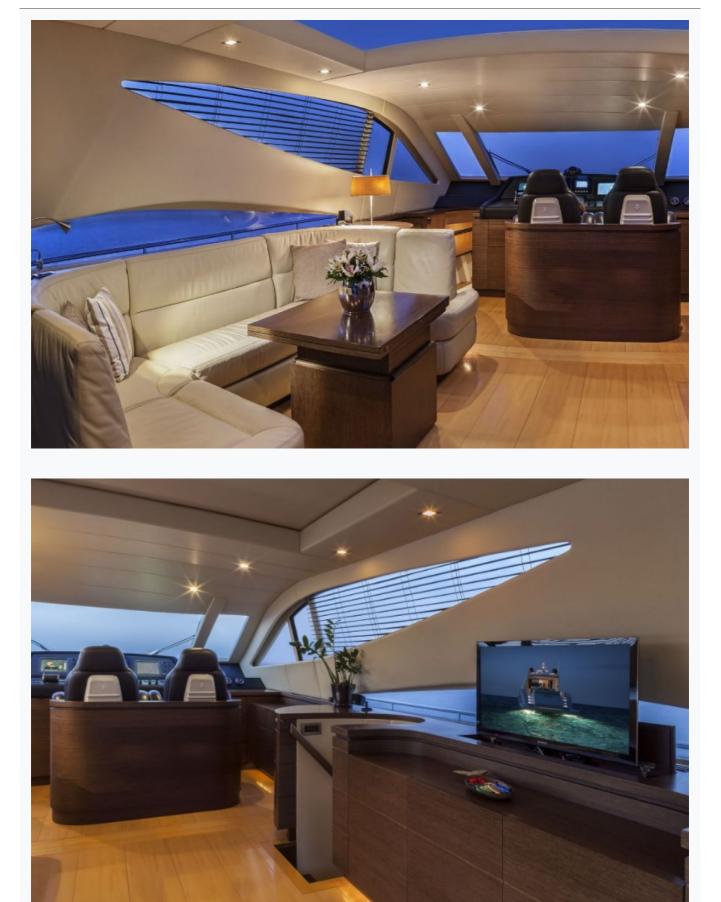

## Features

### Accommodation

| Cabins<br>1 Master, 1 Vip, 1 Twin                   |
|-----------------------------------------------------|
| Guests<br>6                                         |
| Crew<br>2                                           |
| Bathroom<br>Ensuite with shower cells               |
| Toilet type<br>Electric vacuum flush                |
| Air-conditioning<br>Yes                             |
| TV System<br>In salon and all cabins                |
| Music System<br>In salon, All cabins, Deck speakers |