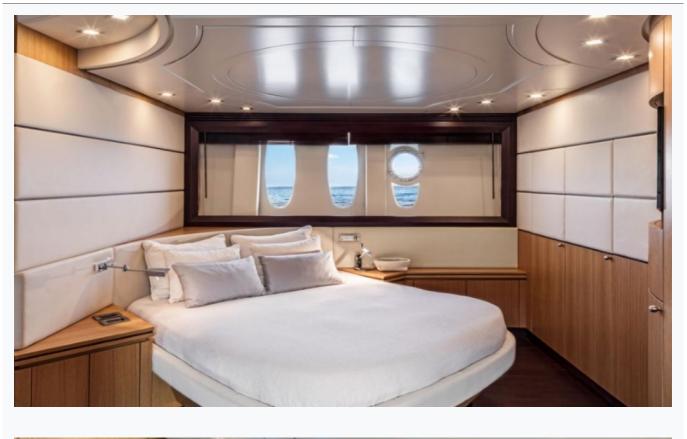

## Features

### Accommodation

| Cabins<br>1 Master, 1 Vip, 1 Twin                   |
|-----------------------------------------------------|
| Guests<br>6                                         |
| Crew<br>2                                           |
| Bathroom<br>Ensuite with shower cells               |
| Toilet type<br>Electric vacuum flush                |
| Air-conditioning<br>Yes                             |
| TV System<br>In salon and all cabins                |
| Music System<br>In salon, All cabins, Deck speakers |