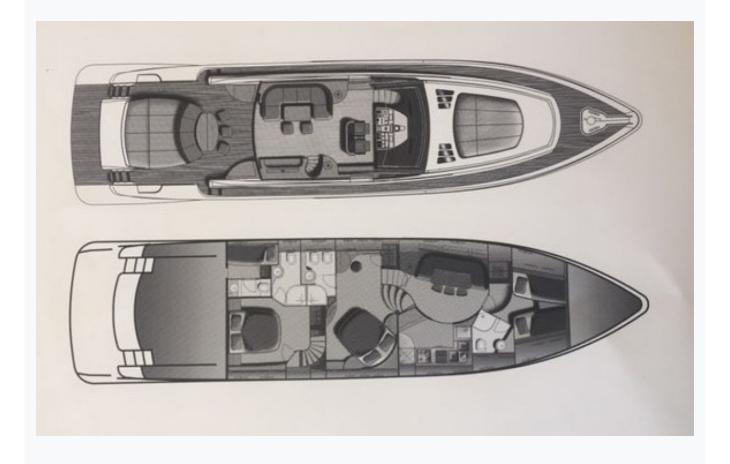

### Accommodation

| Cabins<br>1 Master, 1 Vip, 1 Twin                   |
|-----------------------------------------------------|
| Guests<br>6                                         |
| Crew<br>2                                           |
| Bathroom<br>Ensuite with shower cells               |
| Toilet type<br>Electric vacuum flush                |
| Air-conditioning<br>Yes                             |
| TV System<br>In salon and all cabins                |
| Music System<br>In salon, All cabins, Deck speakers |