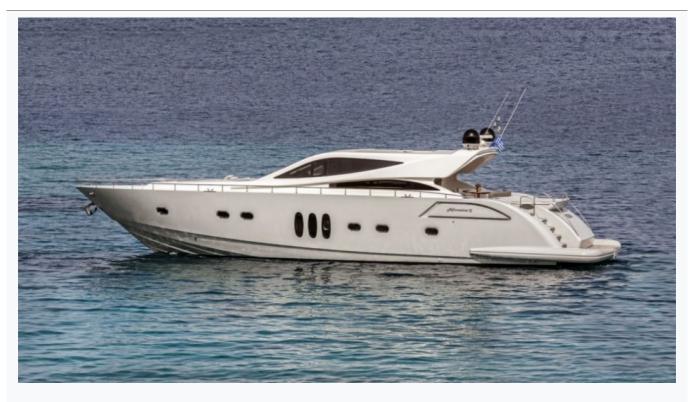

### **Boat Details**

| Builder                       | ALFAMARINE                    |
|-------------------------------|-------------------------------|
| Base Port                     | Athens                        |
| Destination                   | Athens, Cyclades              |
| Length                        | 21.9 m / 72.0 ft              |
| Built / Refit                 | 2007                          |
| Cabins Total                  | 3                             |
| Cabins                        | 1 Master, 1 Vip, 1 Twin       |
| Guests                        | 6                             |
| Crew                          | 2                             |
| Speed                         | 36 Knots                      |
| Low Season<br>May, October    | Per Week <mark>€21,600</mark> |
| Mid Season<br>June, September | Per Week <mark>€21,600</mark> |
| High Season<br>July, August   | Per Week <b>€27,000</b>       |

# Specifications

| Built / Refit<br>2007                    |
|------------------------------------------|
| Builder<br>ALFAMARINE                    |
| Base Port<br>Athens                      |
| Length<br>21.9 m / 72.0 ft               |
| Beam<br>5.44 m / 18 ft                   |
| Draft<br>1.2 m / 4 ft                    |
| Speed<br>36 Knots                        |
| Main Engine(s)<br>2 x 1500hp MTU Arnison |
| Fuel Consumption<br>600 It at cruising   |
| Generator(s)<br>17kw Kohler              |
| Hull<br>Fiberglass                       |