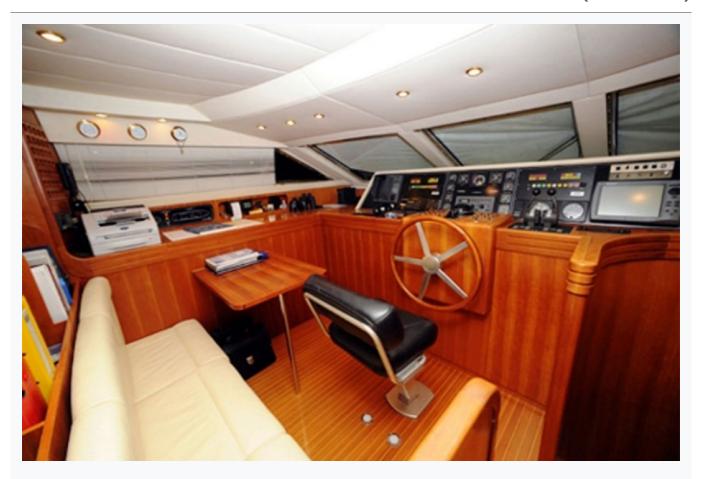

|
| Cabins Total                 | 4                                 |                        |
| Cabins                       | 1 Master, 1 Vip, 1 Double, 1 Twin |                        |
| Guests                       | 8                                 |                        |
| Crew                         | 5                                 |                        |
| Speed                        | 22-24 Knots                       |                        |
| ow Season<br>May, October    |                                   | Per Week €31,50        |
| Mid Season<br>une, September |                                   | Per Week <b>€31,50</b> |
| High Season<br>July, August  |                                   | Per Week €35,00        |



## Features













































600 It at cruising

# Specifications Built / Refit 1998 / 2009 Builder **FALCON YACHTS** Base Port Athens Length 27.4 m / 90.0 ft Beam 6.5 m / 21 ft Draft 1.9 m / 6 ft Speed 22-24 Knots Main Engine(s) 2 x MTU 1800 hp Fuel Consumption

POUARO (Falcon 90) 8/10 © Gala Yachting 2024



## Accommodation

Cabins

1 Master, 1 Vip, 1 Double, 1 Twin

Guests

8

Crew

5

Bathroom

Ensuite with shower cells

Air-conditioning

Yes

Music System

In salon, Deck speakers

Other Equipment

DVD player

# Tenders & Toys

Tenders

4,30m Zodiac with 50 HP Yamaha

Water Toys

3-seater Jet Ski Seadoo 130HP, Tubes

Deck Equipment

Snorkelling equipment, Fishing tackle





### **Destinations & Prices**

#### Cruising Areas

Athens, Cyclades

#### Charter Prices

€31,500 per week (Low Season: