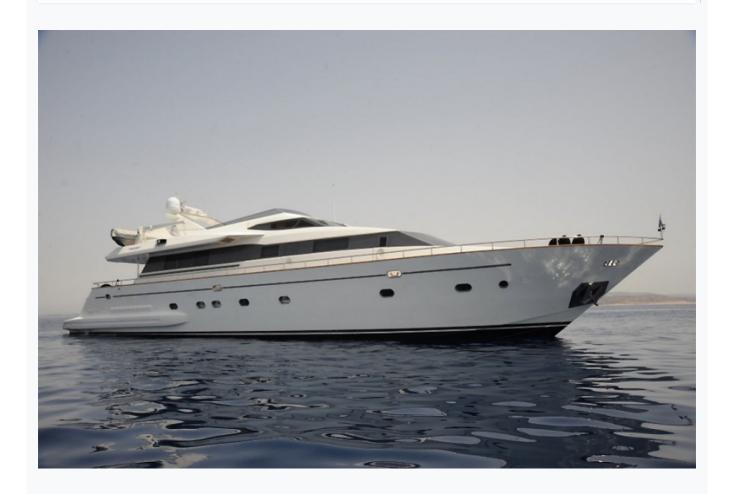

Athens

| Builder                      | FALCON YACHTS                     |                        |
|------------------------------|-----------------------------------|------------------------|
| Base Port                    | Athens                            |                        |
| Destination                  | Athens, Cyclades                  |                        |
| Length                       | 27.4 m / 90.0 ft                  |                        |
| Built / Refit                | 1998 / 2009                       |                        |
| Cabins Total                 | 4                                 |                        |
| Cabins                       | 1 Master, 1 Vip, 1 Double, 1 Twin |                        |
| Guests                       | 8                                 |                        |
| Crew                         | 5                                 |                        |
| Speed                        | 22-24 Knots                       |                        |
| ow Season<br>May, October    |                                   | Per Week €31,50        |
| Mid Season<br>une, September |                                   | Per Week <b>€31,50</b> |
| High Season<br>July, August  |                                   | Per Week €35,00        |

# Specifications Built / Refit 1998 / 2009 Builder **FALCON YACHTS** Base Port Athens Length 27.4 m / 90.0 ft Beam 6.5 m / 21 ft Draft 1.9 m / 6 ft Speed 22-24 Knots Main Engine(s) 2 x MTU 1800 hp Fuel Consumption