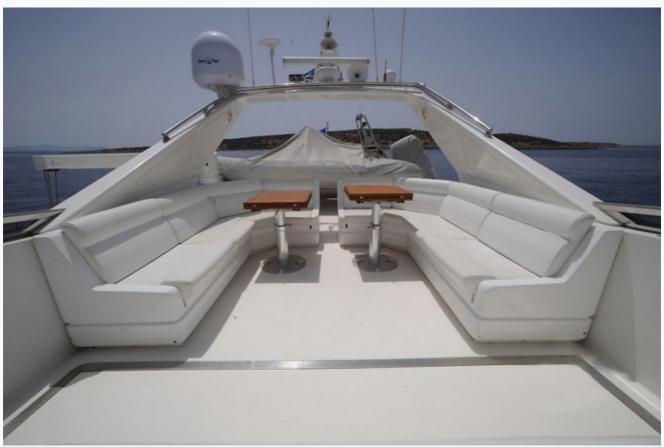

|
| Cabins Total                 | 4                                 |                        |
| Cabins                       | 1 Master, 1 Vip, 1 Double, 1 Twin |                        |
| Guests                       | 8                                 |                        |
| Crew                         | 5                                 |                        |
| Speed                        | 22-24 Knots                       |                        |
| ow Season<br>May, October    |                                   | Per Week €31,50        |
| Mid Season<br>une, September |                                   | Per Week <b>€31,50</b> |
| High Season<br>July, August  |                                   | Per Week €35,00        |



## Features













































600 It at cruising

# Specifications Built / Refit 1998 / 2009 Builder **FALCON YACHTS** Base Port Athens Length 27.4 m / 90.0 ft Beam 6.5 m / 21 ft Draft 1.9 m / 6 ft Speed 22-24 Knots Main Engine(s) 2 x MTU 1800 hp Fuel Consumption

POUARO (Falcon 90) 8/10 © Gala Yachting 2024



## Accommodation

Cabins

1 Master, 1 Vip, 1 Double, 1 Twin

Guests

8

Crew

5

Bathroom

Ensuite with shower cells

Air-conditioning

Yes

Music System

In salon, Deck speakers

Other Equipment

DVD player

# Tenders & Toys

Tenders

4,30m Zodiac with 50 HP Yamaha

Water Toys

3-seater Jet Ski Seadoo 130HP, Tubes

Deck Equipment

Snorkelling equipment, Fishing tackle





### **Destinations & Prices**

#### Cruising Areas

Athens, Cyclades

#### Charter Prices

€31,500 per wee