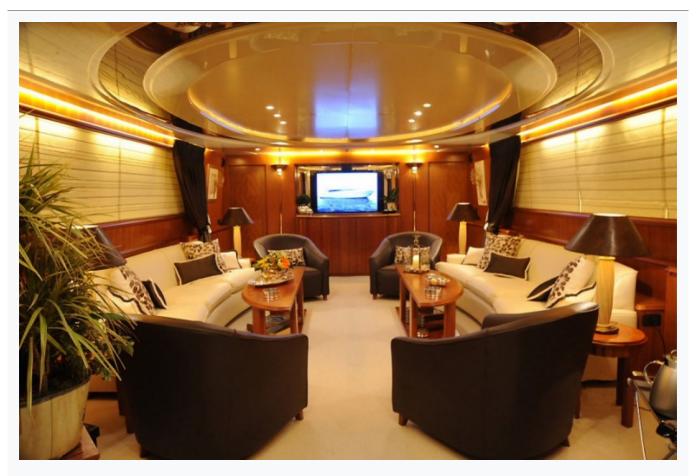

|
| Cabins Total                 | 4                                 |                        |
| Cabins                       | 1 Master, 1 Vip, 1 Double, 1 Twin |                        |
| Guests                       | 8                                 |                        |
| Crew                         | 5                                 |                        |
| Speed                        | 22-24 Knots                       |                        |
| ow Season<br>May, October    |                                   | Per Week €31,50        |
| Mid Season<br>une, September |                                   | Per Week <b>€31,50</b> |
| High Season<br>July, August  |                                   | Per Week €35,00        |



## Features













































600 It at cruising

# Specifications Built / Refit 1998 / 2009 Builder **FALCON YACHTS** Base Port Athens Length 27.4 m / 90.0 ft Beam 6.5 m / 21 ft Draft 1.9 m / 6 ft Speed 22-24 Knots Main Engine(s) 2 x MTU 1800 hp Fuel Consumption

POUARO (Falcon 90) 8/10 © Gala Yachting 2024



## Accommodation

Cabins

1 Master, 1 Vip, 1 Double, 1 Twin

Guests

8

Crew

5

Bathroom

Ensuite with shower cells

Air-conditioning

Yes

Music System

In salon, Deck speakers

Other Equipment

DVD player

# Tenders & Toys

Tenders

4,30m Zodiac with 50 HP Yamaha

Water Toys

3-seater Jet Ski Seadoo 130HP, Tubes

Deck Equipment

Snorkelling equipment, Fishing tackle





### **Destinations & Prices**

#### Cruising Areas

Athens, Cyclades

#### Charter Prices

€31,500 per week (Low