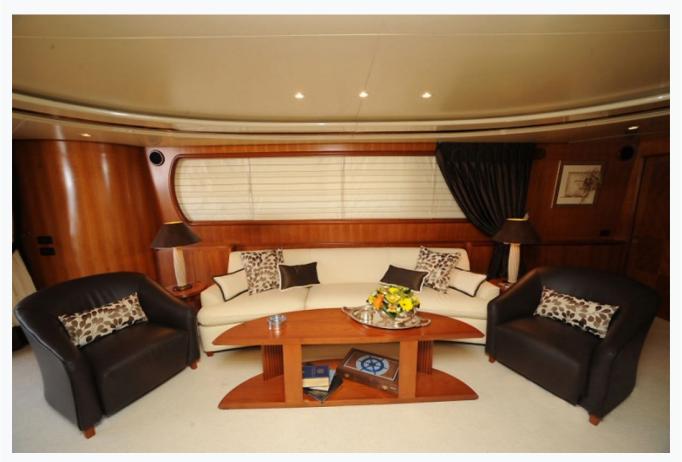

|
| Cabins Total                 | 4                                 |                        |
| Cabins                       | 1 Master, 1 Vip, 1 Double, 1 Twin |                        |
| Guests                       | 8                                 |                        |
| Crew                         | 5                                 |                        |
| Speed                        | 22-24 Knots                       |                        |
| ow Season<br>May, October    |                                   | Per Week €31,50        |
| Mid Season<br>une, September |                                   | Per Week <b>€31,50</b> |
| High Season<br>July, August  |                                   | Per Week €35,00        |



## Features













































600 It at cruising

# Specifications Built / Refit 1998 / 2009 Builder **FALCON YACHTS** Base Port Athens Length 27.4 m / 90.0 ft Beam 6.5 m / 21 ft Draft 1.9 m / 6 ft Speed 22-24 Knots Main Engine(s) 2 x MTU 1800 hp Fuel Consumption

POUARO (Falcon 90) 8/10 © Gala Yachting 2024



## Accommodation

Cabins

1 Master, 1 Vip, 1 Double, 1 Twin

Guests

8

Crew

5

Bathroom

Ensuite with shower cells

Air-conditioning

Yes

Music System

In salon, Deck speakers

Other Equipment

DVD player

# Tenders & Toys

Tenders

4,30m Zodiac with 50 HP Yamaha

Water Toys

3-seater Jet Ski Seadoo 130HP, Tubes

Deck Equipment

Snorkelling equipment, Fishing tackle





### **Destinations & Prices**

#### Cruising Areas

Athens, Cyclades

#### Charter Prices

€31,500 per week (Low S