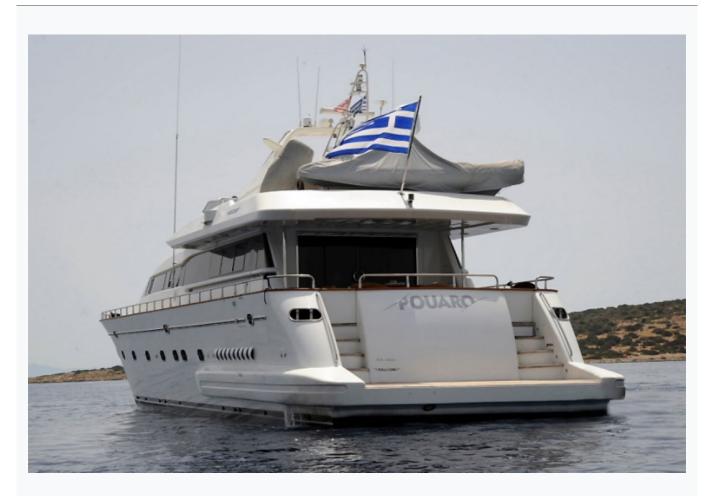

|
| Cabins Total                 | 4                                 |                        |
| Cabins                       | 1 Master, 1 Vip, 1 Double, 1 Twin |                        |
| Guests                       | 8                                 |                        |
| Crew                         | 5                                 |                        |
| Speed                        | 22-24 Knots                       |                        |
| ow Season<br>May, October    |                                   | Per Week €31,50        |
| Mid Season<br>une, September |                                   | Per Week <b>€31,50</b> |
| High Season<br>July, August  |                                   | Per Week €35,00        |



## Features













































600 It at cruising

# Specifications Built / Refit 1998 / 2009 Builder **FALCON YACHTS** Base Port Athens Length 27.4 m / 90.0 ft Beam 6.5 m / 21 ft Draft 1.9 m / 6 ft Speed 22-24 Knots Main Engine(s) 2 x MTU 1800 hp Fuel Consumption

POUARO (Falcon 90) 8/10 © Gala Yachting 2024



## Accommodation

Cabins

1 Master, 1 Vip, 1 Double, 1 Twin

Guests

8

Crew

5

Bathroom

Ensuite with shower cells

Air-conditioning

Yes

Music System

In salon, Deck speakers

Other Equipment

DVD player

# Tenders & Toys

Tenders

4,30m Zodiac with 50 HP Yamaha

Water Toys

3-seater Jet Ski Seadoo 130HP, Tubes

Deck Equipment

Snorkelling equipment, Fishing tackle





### **Destinations & Prices**

#### Cruising Areas

Athens, Cyclades

#### Charter Prices

€31,500 per w