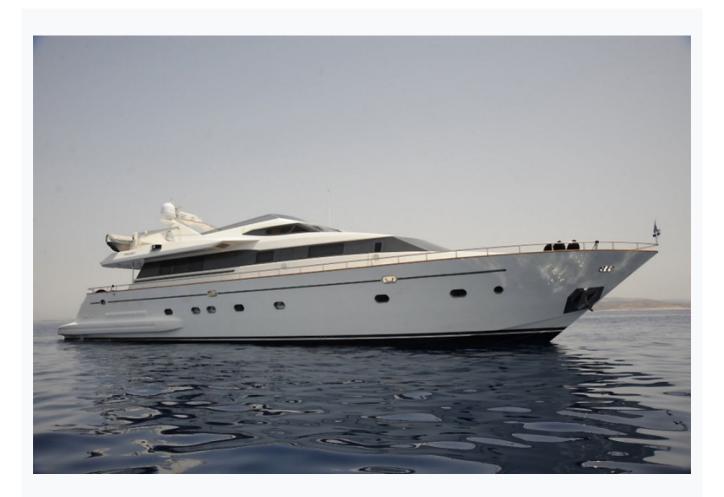

Athens

| Builder                      | FALCON YACHTS                     |                        |
|------------------------------|-----------------------------------|------------------------|
| Base Port                    | Athens                            |                        |
| Destination                  | Athens, Cyclades                  |                        |
| Length                       | 27.4 m / 90.0 ft                  |                        |
| Built / Refit                | 1998 / 2009                       |                        |
| Cabins Total                 | 4                                 |                        |
| Cabins                       | 1 Master, 1 Vip, 1 Double, 1 Twin |                        |
| Guests                       | 8                                 |                        |
| Crew                         | 5                                 |                        |
| Speed                        | 22-24 Knots                       |                        |
| ow Season<br>May, October    |                                   | Per Week €31,50        |
| Mid Season<br>une, September |                                   | Per Week <b>€31,50</b> |
| High Season<br>July, August  |                                   | Per Week €35,00        |

# Specifications Built / Refit 1998 / 2009 Builder **FALCON YACHTS** Base Port Athens Length 27.4 m / 90.0 ft Beam 6.5 m / 21 ft Draft 1.9 m / 6 ft Speed 22-24 Knots Main Engine(s) 2 x MTU 1800 hp Fuel Consumption