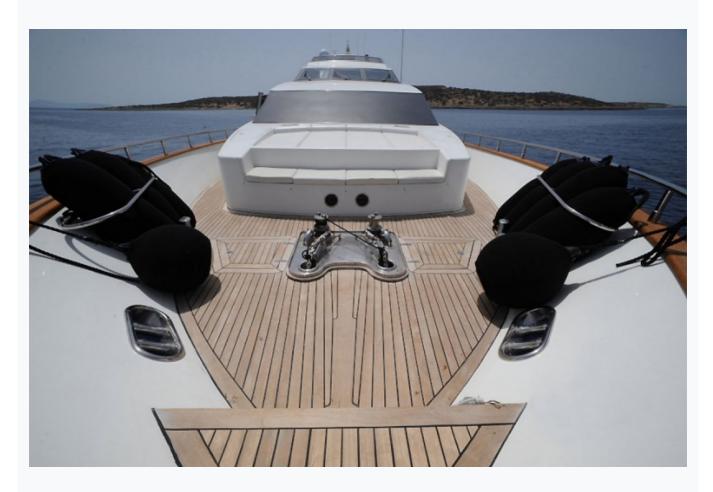

# Tenders & Toys

Tenders

4,30m Zodiac with 50 HP Yamaha

Water Toys

3-seater Jet Ski Seadoo 130HP, Tubes

Deck Equipment

Snorkelling equipment, Fishing tackle