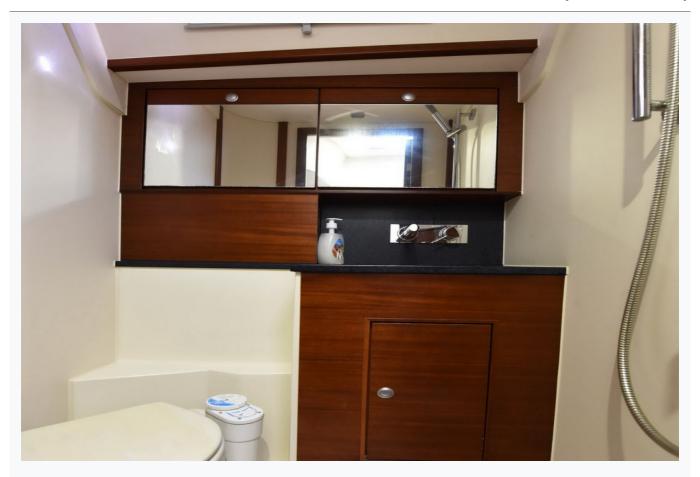

## **OCEAN BLUE (Hanse 540e)**

| Accommodation                                                                                        |
|------------------------------------------------------------------------------------------------------|
| Cabins 1 Master, 2 Double                                                                            |
| Guests 6                                                                                             |
| Crew 1                                                                                               |
| Bathroom Ensuite                                                                                     |
| Toilet type Electric vacuum flush                                                                    |
| Air-conditioning Yes                                                                                 |
| A/C Use during night All night                                                                       |
| TV System In salon only                                                                              |
| Music System In salon, Deck speakers                                                                 |
| Other Equipment Ice machine, DVD player, Filter coffee machine, Internet connection, Nespresso Maker |