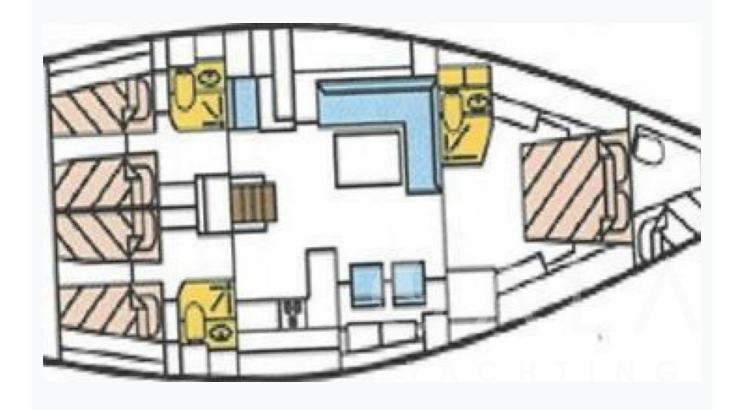

## **OCEAN BLUE (Hanse 540e)**

| Accommodation                                                                                        |
|------------------------------------------------------------------------------------------------------|
| Cabins 1 Master, 2 Double                                                                            |
| Guests 6                                                                                             |
| Crew 1                                                                                               |
| Bathroom Ensuite                                                                                     |
| Toilet type Electric vacuum flush                                                                    |
| Air-conditioning Yes                                                                                 |
| A/C Use during night All night                                                                       |
| TV System In salon only                                                                              |
| Music System In salon, Deck speakers                                                                 |
| Other Equipment Ice machine, DVD player, Filter coffee machine, Internet connection, Nespresso Maker |