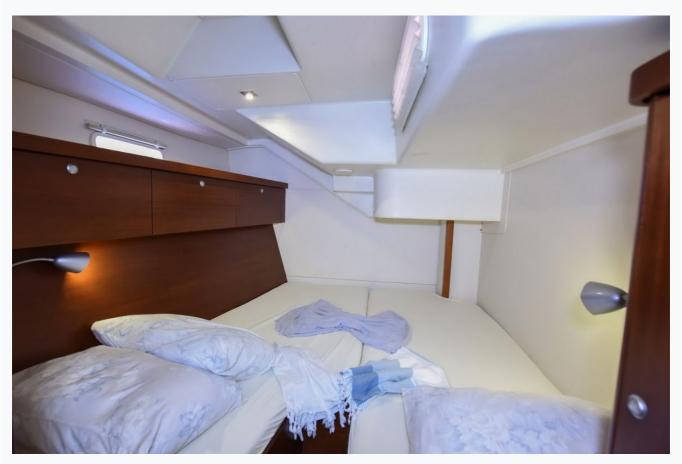

## **OCEAN BLUE (Hanse 540e)**

| Accommodation                                                                                        |
|------------------------------------------------------------------------------------------------------|
| Cabins 1 Master, 2 Double                                                                            |
| Guests 6                                                                                             |
| Crew 1                                                                                               |
| Bathroom Ensuite                                                                                     |
| Toilet type Electric vacuum flush                                                                    |
| Air-conditioning Yes                                                                                 |
| A/C Use during night All night                                                                       |
| TV System In salon only                                                                              |
| Music System In salon, Deck speakers                                                                 |
| Other Equipment Ice machine, DVD player, Filter coffee machine, Internet connection, Nespresso Maker |