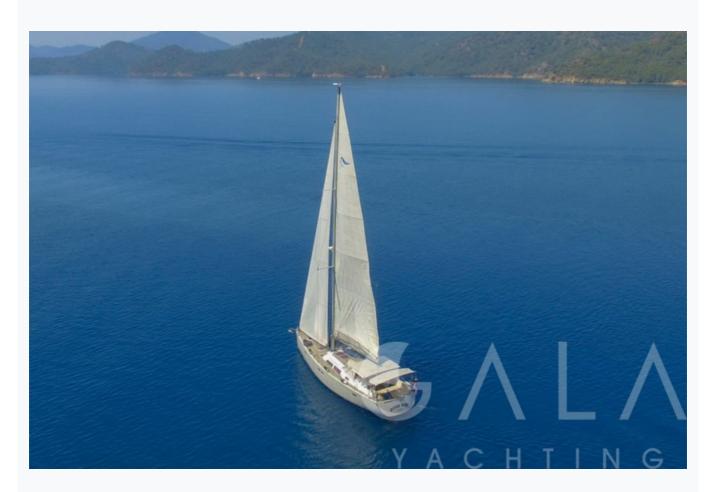

| Turkey             |                         |
| Length                       | 16.1 m / 53.0 ft   |                         |
| Built / Refit                | 2008               |                         |
| Cabins Total                 | 3                  |                         |
| Cabins                       | 1 Master, 2 Double |                         |
| Guests                       | 6                  |                         |
| Crew                         | 1                  |                         |
| Speed                        | 9 Knots            |                         |
| ow Season<br>May, October    |                    | Per Week €6,000         |
| Mid Season<br>une, September |                    | Per Week <b>€6,00</b> 0 |



#### Features























































### **OCEAN BLUE (Hanse 540e)**

# Specifications Built / Refit 2008 Builder HANSE YACHTS Base Port Gocek Length 16.1 m / 53.0 ft Beam 4.91 m / 16 ft Draft 2.43 m / 8 ft Speed 9 Knots Main Engine(s) YANMAR 110 HP Generator(s) Panda Fischer 6 Kw Hull Fiberglass Fuel Capacity 395 LT~ Water Capacity 330 LT~



## **OCEAN BLUE (Hanse 540e)**

| Accommodation                                                                                        |
|------------------------------------------------------------------------------------------------------|
| Cabins 1 Master, 2 Double                                                                            |
| Guests 6