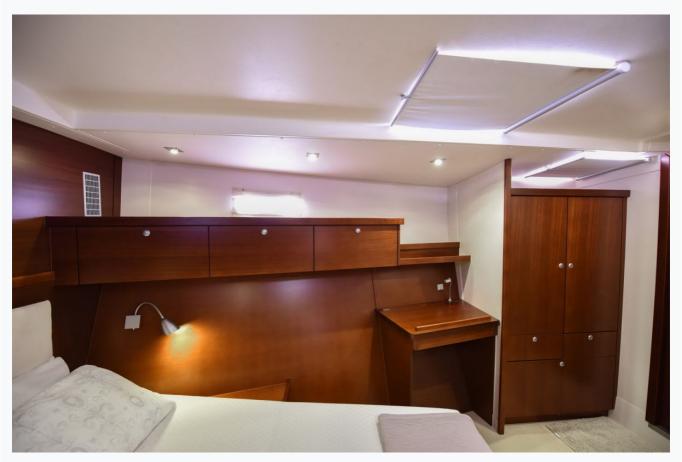

## **OCEAN BLUE (Hanse 540e)**

| Accommodation                                                                                        |
|------------------------------------------------------------------------------------------------------|
| Cabins 1 Master, 2 Double                                                                            |
| Guests 6                                                                                             |
| Crew 1                                                                                               |
| Bathroom Ensuite                                                                                     |
| Toilet type Electric vacuum flush                                                                    |
| Air-conditioning Yes                                                                                 |
| A/C Use during night All night                                                                       |
| TV System In salon only                                                                              |
| Music System In salon, Deck speakers                                                                 |
| Other Equipment Ice machine, DVD player, Filter coffee machine, Internet connection, Nespresso Maker |