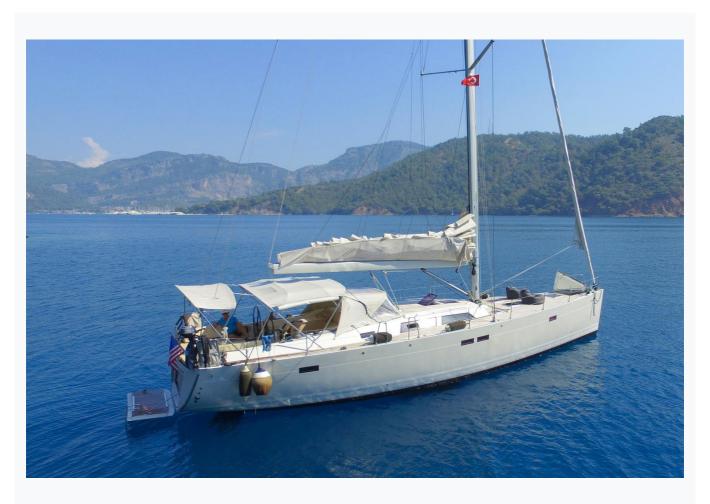

### **OCEAN BLUE (Hanse 540e)**

Gocek

| Builder                      | HANSE YACHTS       |                         |
|------------------------------|--------------------|-------------------------|
| Base Port                    | Gocek              |                         |
| Destination                  | Turkey             |                         |
| Length                       | 16.1 m / 53.0 ft   |                         |
| Built / Refit                | 2008               |                         |
| Cabins Total                 | 3                  |                         |
| Cabins                       | 1 Master, 2 Double |                         |
| Guests                       | 6                  |                         |
| Crew                         | 1                  |                         |
| Speed                        | 9 Knots            |                         |
| ow Season<br>May, October    |                    | Per Week €6,000         |
| Mid Season<br>une, September |                    | Per Week <b>€6,00</b> 0 |

# Specifications Built / Refit 2008 Builder HANSE YACHTS Base Port Gocek Length 16.1 m / 53.0 ft Beam 4.91 m / 16 ft Draft 2.43 m / 8 ft Speed 9 Knots Main Engine(s) YANMAR 110 HP Generator(s) Panda Fischer 6 Kw Hull Fiberglass Fuel Capacity 395 LT~ Water Capacity 330 LT~