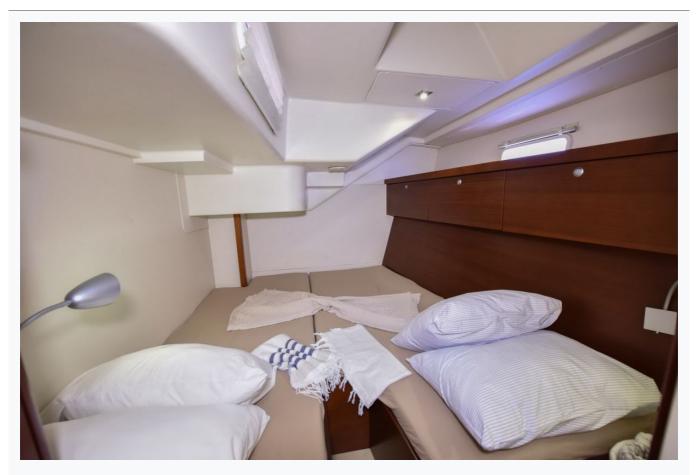

## **OCEAN BLUE (Hanse 540e)**

| Accommodation                                                                                        |
|------------------------------------------------------------------------------------------------------|
| Cabins 1 Master, 2 Double                                                                            |
| Guests 6                                                                                             |
| Crew 1                                                                                               |
| Bathroom Ensuite                                                                                     |
| Toilet type Electric vacuum flush                                                                    |
| Air-conditioning Yes                                                                                 |
| A/C Use during night All night                                                                       |
| TV System In salon only                                                                              |
| Music System In salon, Deck speakers                                                                 |
| Other Equipment Ice machine, DVD player, Filter coffee machine, Internet connection, Nespresso Maker |