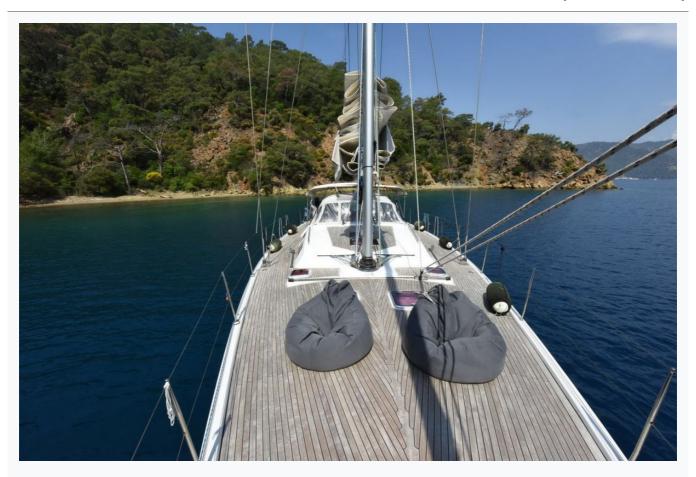

|                         |
| Length                       | 16.1 m / 53.0 ft   |                         |
| Built / Refit                | 2008               |                         |
| Cabins Total                 | 3                  |                         |
| Cabins                       | 1 Master, 2 Double |                         |
| Guests                       | 6                  |                         |
| Crew                         | 1                  |                         |
| Speed                        | 9 Knots            |                         |
| ow Season<br>May, October    |                    | Per Week €6,000         |
| Mid Season<br>une, September |                    | Per Week <b>€6,00</b> 0 |



#### Features























































### **OCEAN BLUE (Hanse 540e)**

# Specifications Built / Refit 2008 Builder HANSE YACHTS Base Port Gocek Length 16.1 m / 53.0 ft Beam 4.91 m / 16 ft Draft 2.43 m / 8 ft Speed 9 Knots Main Engine(s) YANMAR 110 HP Generator(s) Panda Fischer 6 Kw Hull Fiberglass Fuel Capacity 395 LT~ Water Capacity 330 LT~



## **OCEAN BLUE (Hanse 540e)**

| Accommodation                                                                                        |
|------------------------------------------------------------------------------------------------------|
| Cabins 1 Master, 2 Double                                                                            |
| Guests 6                                                                                             |
| Crew 1