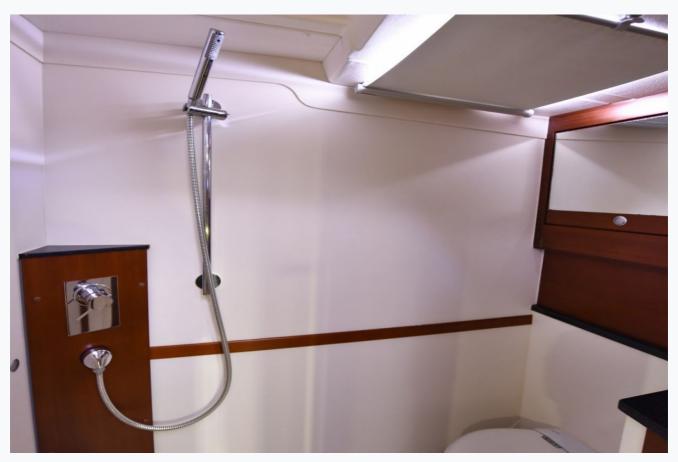

## **OCEAN BLUE (Hanse 540e)**

| Accommodation                                                                                        |
|------------------------------------------------------------------------------------------------------|
| Cabins 1 Master, 2 Double                                                                            |
| Guests 6                                                                                             |
| Crew 1                                                                                               |
| Bathroom Ensuite                                                                                     |
| Toilet type Electric vacuum flush                                                                    |
| Air-conditioning Yes                                                                                 |
| A/C Use during night All night                                                                       |
| TV System In salon only                                                                              |
| Music System In salon, Deck speakers                                                                 |
| Other Equipment Ice machine, DVD player, Filter coffee machine, Internet connection, Nespresso Maker |