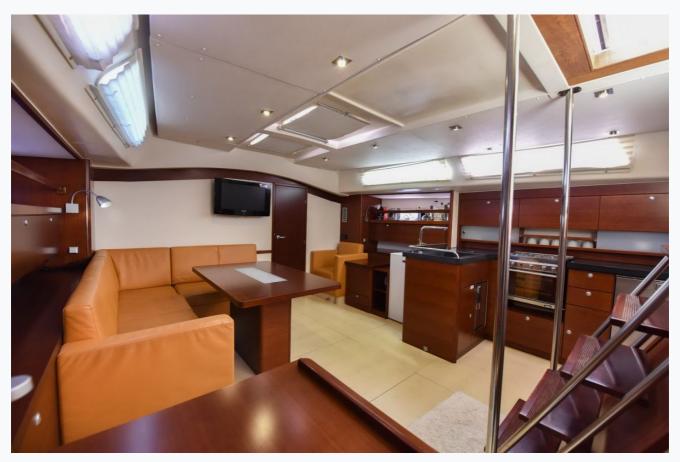

key             |                         |
| Length                       | 16.1 m / 53.0 ft   |                         |
| Built / Refit                | 2008               |                         |
| Cabins Total                 | 3                  |                         |
| Cabins                       | 1 Master, 2 Double |                         |
| Guests                       | 6                  |                         |
| Crew                         | 1                  |                         |
| Speed                        | 9 Knots            |                         |
| ow Season<br>May, October    |                    | Per Week €6,000         |
| Mid Season<br>une, September |                    | Per Week <b>€6,00</b> 0 |



#### Features























































### **OCEAN BLUE (Hanse 540e)**

# Specifications Built / Refit 2008 Builder HANSE YACHTS Base Port Gocek Length 16.1 m / 53.0 ft Beam 4.91 m / 16 ft Draft 2.43 m / 8 ft Speed 9 Knots Main Engine(s) YANMAR 110 HP Generator(s) Panda Fischer 6 Kw Hull Fiberglass Fuel Capacity 395 LT~ Water Capacity 330 LT~



## **OCEAN BLUE (Hanse 540e)**

| Accommodation                                                                                        |
|------------------------------------------------------------------------------------------------------|
| Cabins 1 Master, 2 Double                                                                            |
| Guests 6                                                                                             |
| C