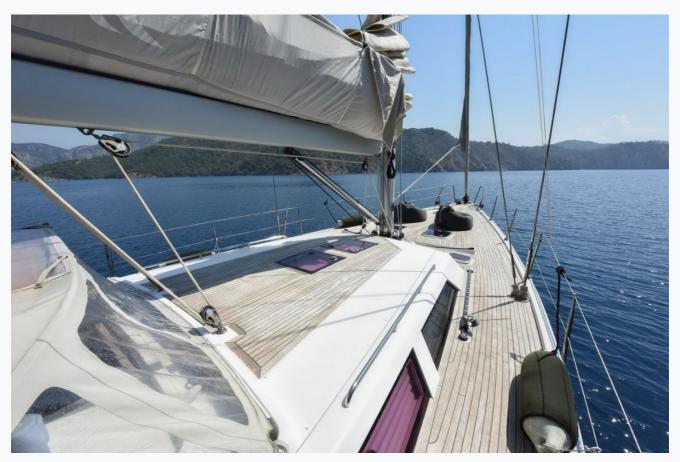

### **OCEAN BLUE (Hanse 540e)**

# Specifications Built / Refit 2008 Builder HANSE YACHTS Base Port Gocek Length 16.1 m / 53.0 ft Beam 4.91 m / 16 ft Draft 2.43 m / 8 ft Speed 9 Knots Main Engine(s) YANMAR 110 HP Generator(s) Panda Fischer 6 Kw Hull Fiberglass Fuel Capacity 395 LT~ Water Capacity 330 LT~