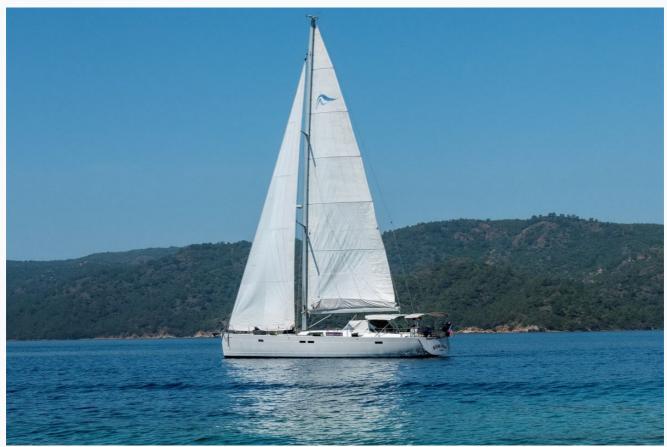

| Turkey             |                         |
| Length                       | 16.1 m / 53.0 ft   |                         |
| Built / Refit                | 2008               |                         |
| Cabins Total                 | 3                  |                         |
| Cabins                       | 1 Master, 2 Double |                         |
| Guests                       | 6                  |                         |
| Crew                         | 1                  |                         |
| Speed                        | 9 Knots            |                         |
| ow Season<br>May, October    |                    | Per Week €6,000         |
| Mid Season<br>une, September |                    | Per Week <b>€6,00</b> 0 |



#### Features























































### **OCEAN BLUE (Hanse 540e)**

# Specifications Built / Refit 2008 Builder HANSE YACHTS Base Port Gocek Length 16.1 m / 53.0 ft Beam 4.91 m / 16 ft Draft 2.43 m / 8 ft Speed 9 Knots Main Engine(s) YANMAR 110 HP Generator(s) Panda Fischer 6 Kw Hull Fiberglass Fuel Capacity 395 LT~ Water Capacity 330 LT~



## **OCEAN BLUE (Hanse 540e)**

| Accommodation                                                                                        |
|------------------------------------------------------------------------------------------------------|
| Cabins 1 Master, 2 Double                                                                            |
| Guests 6