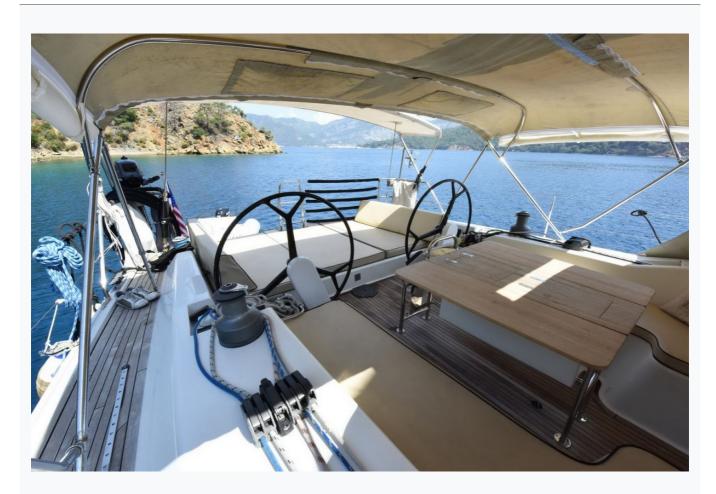

| Turkey             |                         |
| Length                       | 16.1 m / 53.0 ft   |                         |
| Built / Refit                | 2008               |                         |
| Cabins Total                 | 3                  |                         |
| Cabins                       | 1 Master, 2 Double |                         |
| Guests                       | 6                  |                         |
| Crew                         | 1                  |                         |
| Speed                        | 9 Knots            |                         |
| ow Season<br>May, October    |                    | Per Week €6,000         |
| Mid Season<br>une, September |                    | Per Week <b>€6,00</b> 0 |



#### Features























































### **OCEAN BLUE (Hanse 540e)**

# Specifications Built / Refit 2008 Builder HANSE YACHTS Base Port Gocek Length 16.1 m / 53.0 ft Beam 4.91 m / 16 ft Draft 2.43 m / 8 ft Speed 9 Knots Main Engine(s) YANMAR 110 HP Generator(s) Panda Fischer 6 Kw Hull Fiberglass Fuel Capacity 395 LT~ Water Capacity 330 LT~



## **OCEAN BLUE (Hanse 540e)**

| Accommodation                                                                                        |
|------------------------------------------------------------------------------------------------------|
| Cabins 1 Master, 2 Double                                                                            |
| Guests 6