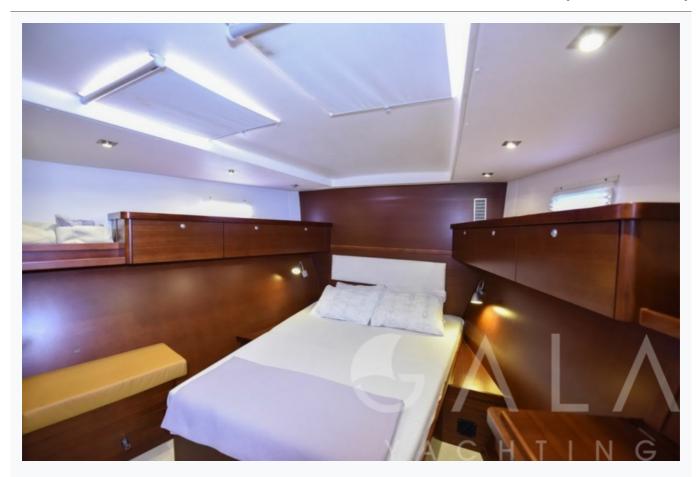

## **OCEAN BLUE (Hanse 540e)**

| Accommodation                                                                                        |
|------------------------------------------------------------------------------------------------------|
| Cabins 1 Master, 2 Double                                                                            |
| Guests 6                                                                                             |
| Crew 1                                                                                               |
| Bathroom Ensuite                                                                                     |
| Toilet type Electric vacuum flush                                                                    |
| Air-conditioning Yes                                                                                 |
| A/C Use during night All night                                                                       |
| TV System In salon only                                                                              |
| Music System In salon, Deck speakers                                                                 |
| Other Equipment Ice machine, DVD player, Filter coffee machine, Internet connection, Nespresso Maker |