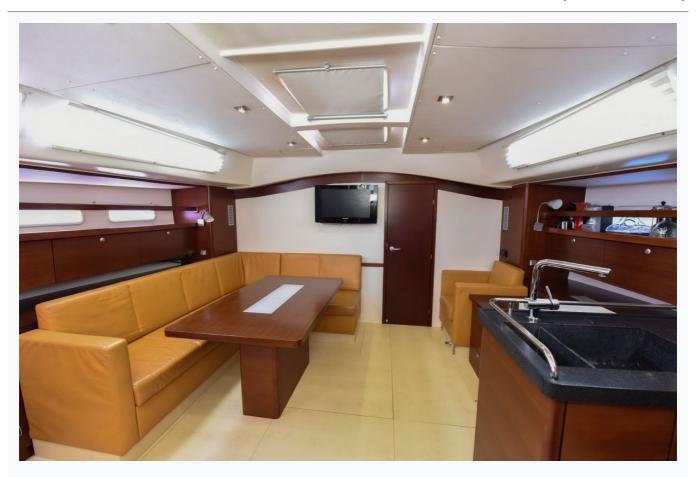

urkey             |                         |
| Length                       | 16.1 m / 53.0 ft   |                         |
| Built / Refit                | 2008               |                         |
| Cabins Total                 | 3                  |                         |
| Cabins                       | 1 Master, 2 Double |                         |
| Guests                       | 6                  |                         |
| Crew                         | 1                  |                         |
| Speed                        | 9 Knots            |                         |
| ow Season<br>May, October    |                    | Per Week €6,000         |
| Mid Season<br>une, September |                    | Per Week <b>€6,00</b> 0 |



#### Features























































### **OCEAN BLUE (Hanse 540e)**

# Specifications Built / Refit 2008 Builder HANSE YACHTS Base Port Gocek Length 16.1 m / 53.0 ft Beam 4.91 m / 16 ft Draft 2.43 m / 8 ft Speed 9 Knots Main Engine(s) YANMAR 110 HP Generator(s) Panda Fischer 6 Kw Hull Fiberglass Fuel Capacity 395 LT~ Water Capacity 330 LT~



## **OCEAN BLUE (Hanse 540e)**

| Accommodation                                                                                        |
|------------------------------------------------------------------------------------------------------|
| Cabins 1 Master, 2 Double                                                                            |
| Guests 6                                                                                             |
|