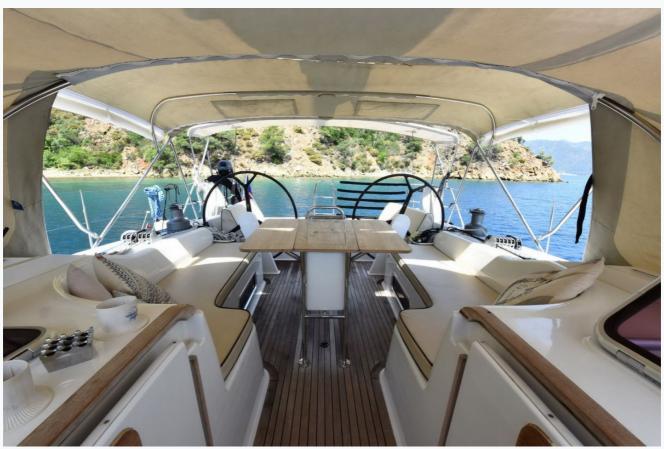

| Turkey             |                         |
| Length                       | 16.1 m / 53.0 ft   |                         |
| Built / Refit                | 2008               |                         |
| Cabins Total                 | 3                  |                         |
| Cabins                       | 1 Master, 2 Double |                         |
| Guests                       | 6                  |                         |
| Crew                         | 1                  |                         |
| Speed                        | 9 Knots            |                         |
| ow Season<br>May, October    |                    | Per Week €6,000         |
| Mid Season<br>une, September |                    | Per Week <b>€6,00</b> 0 |



#### Features























































### **OCEAN BLUE (Hanse 540e)**

# Specifications Built / Refit 2008 Builder HANSE YACHTS Base Port Gocek Length 16.1 m / 53.0 ft Beam 4.91 m / 16 ft Draft 2.43 m / 8 ft Speed 9 Knots Main Engine(s) YANMAR 110 HP Generator(s) Panda Fischer 6 Kw Hull Fiberglass Fuel Capacity 395 LT~ Water Capacity 330 LT~



## **OCEAN BLUE (Hanse 540e)**

| Accommodation                                                                                        |
|------------------------------------------------------------------------------------------------------|
| Cabins 1 Master, 2 Double                                                                            |
| Guests 6