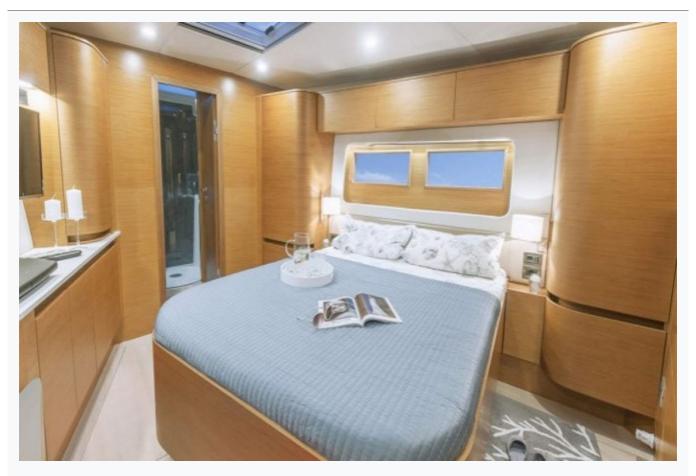

### Accommodation

Cabins

1 Master, 1 Double, 1 Single

Guests

6

Crew

2

Bathroom

Ensuite with shower cells

Air-conditioning

Yes, individualy controlled in all cabins

TV System

In Salon and Master cabin

Music System

In salon, Deck speakers

Other Equipment