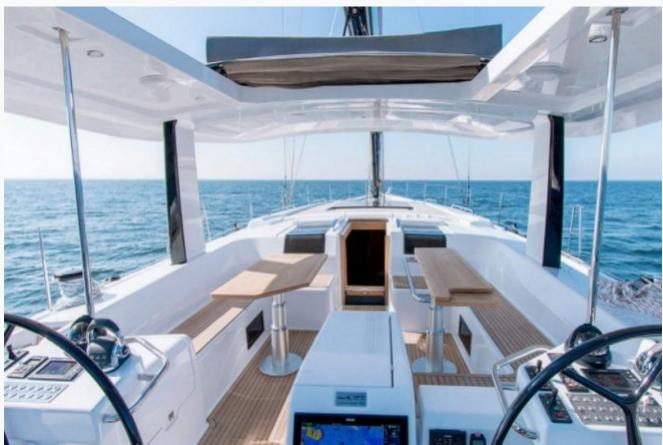

## Features

### Accommodation

Cabins

1 Master, 1 Double, 1 Single

Guests

6

Crew

2

Bathroom

Ensuite with shower cells

Air-conditioning

Yes, individualy controlled in all cabins

TV System

In Salon and Master cabin

Music System

In salon, Deck speakers

Other Equipment