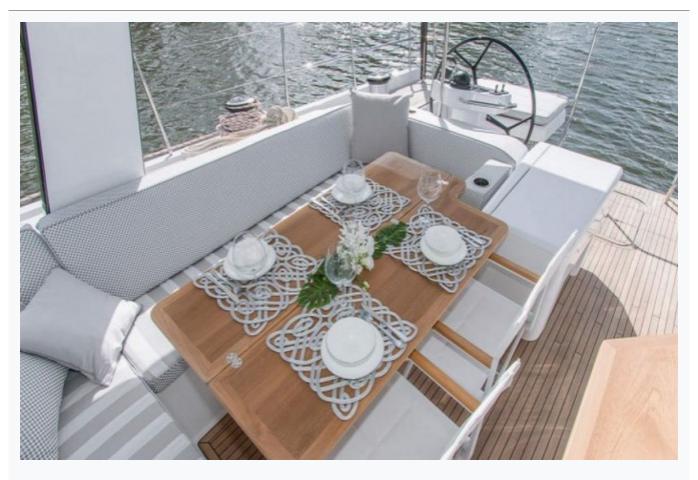

|
| Cabins Total                  | 3                            |                          |
| Cabins                        | 1 Master, 1 Double, 1 Single |                          |
| Guests                        | 6                            |                          |
| Crew                          | 2                            |                          |
| Speed                         | 9 Knots                      |                          |
| ow Season<br>May, October     |                              | Per Week <b>€15</b> ,00  |
| Mid Season<br>June, September |                              | Per Week <b>€16,50</b> 0 |
| High Season<br>July, August   |                              | Per Week €19,500         |



## Features









































































# Specifications Built / Refit 2017 Builder HANSE YACHTS Base Port Athens Length 21.1 m / 69.0 ft Beam 5.9 m / 19 ft Draft 3.1 m / 10 ft Speed 9 Knots Main Engine(s) Volvo D4-210 Hp Fuel Consumption 20 It at cruising Hull GRP Fuel Capacity 1,100 LT~ Water Capacity 980 LT~

NADAMAS (Hanse 675) 11/13 © Gala Yachting 2024





### Accommodation

Cabins

1 Master, 1 Double, 1 Single

Guests

6

Crew

2

Bathroom

Ensuite with shower cells

Air-conditioning

Yes, individualy controlled in all cabins

TV System

In Salon and Master cabin

Music System

In salon, Deck speakers

Other Equipment

Ice machine, Wine cooler

## Tenders & Toys

Tenders

Williams Jet tender 325 sport 100HP





### **Destinations & Prices**

#### Cruising Areas

Athens, Cyclades