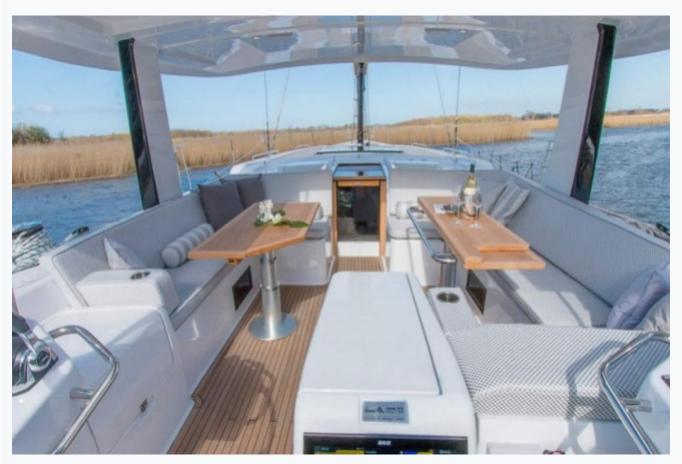

## Features

### Accommodation

Cabins

1 Master, 1 Double, 1 Single

Guests

6

Crew

2

Bathroom

Ensuite with shower cells

Air-conditioning

Yes, individualy controlled in all cabins

TV System

In Salon and Master cabin

Music System

In salon, Deck speakers

Other Equipment