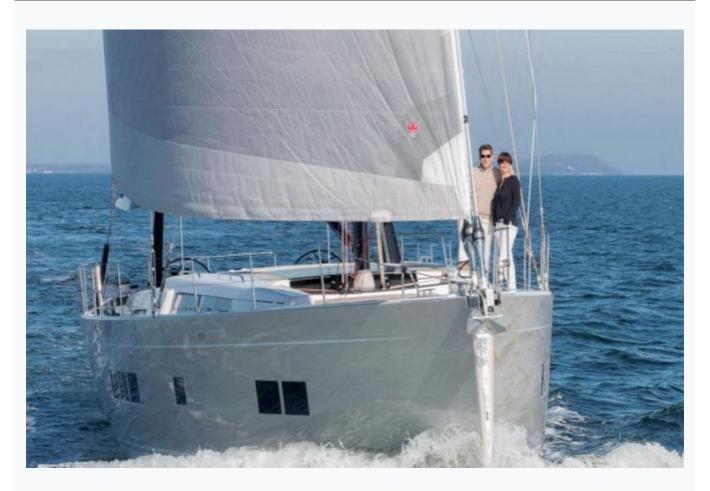

Athens

| Builder                       | HANSE YACHTS                 |                          |
|-------------------------------|------------------------------|--------------------------|
| Base Port                     | Athens                       |                          |
| Destination                   | Athens, Cyclades             |                          |
| Length                        | 21.1 m / 69.0 ft             |                          |
| Built / Refit                 | 2017                         |                          |
| Cabins Total                  | 3                            |                          |
| Cabins                        | 1 Master, 1 Double, 1 Single |                          |
| Guests                        | 6                            |                          |
| Crew                          | 2                            |                          |
| Speed                         | 9 Knots                      |                          |
| ow Season<br>May, October     |                              | Per Week <b>€15</b> ,00  |
| Mid Season<br>June, September |                              | Per Week <b>€16,50</b> 0 |
| High Season<br>July, August   |                              | Per Week €19,500         |

# Specifications Built / Refit 2017 Builder HANSE YACHTS Base Port Athens Length 21.1 m / 69.0 ft Beam 5.9 m / 19 ft Draft 3.1 m / 10 ft Speed 9 Knots Main Engine(s) Volvo D4-210 Hp Fuel Consumption 20 It at cruising Hull GRP Fuel Capacity 1,100 LT~ Water Capacity 980 LT~