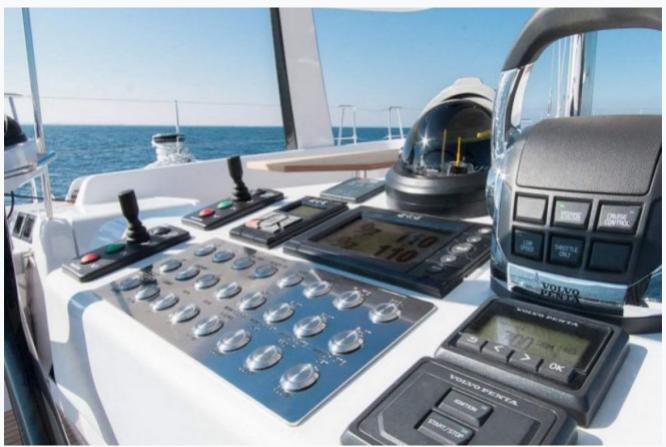

# Specifications Built / Refit 2017 Builder HANSE YACHTS Base Port Athens Length 21.1 m / 69.0 ft Beam 5.9 m / 19 ft Draft 3.1 m / 10 ft Speed 9 Knots Main Engine(s) Volvo D4-210 Hp Fuel Consumption 20 It at cruising Hull GRP Fuel Capacity 1,100 LT~ Water Capacity 980 LT~