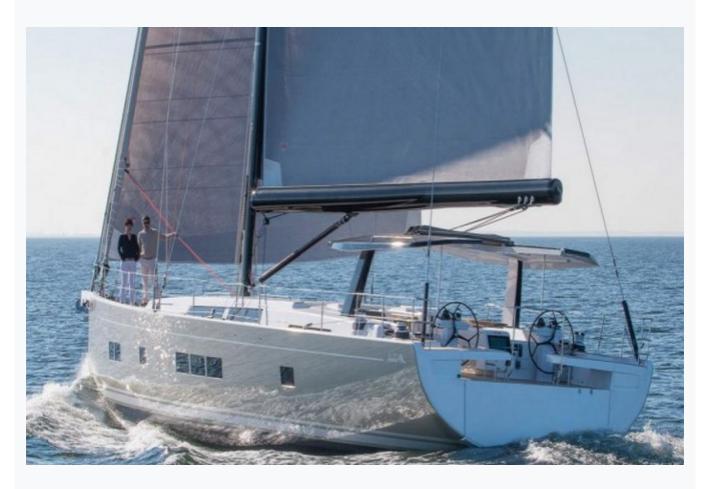

Athens

| Builder                       | HANSE YACHTS                 |                          |
|-------------------------------|------------------------------|--------------------------|
| Base Port                     | Athens                       |                          |
| Destination                   | Athens, Cyclades             |                          |
| Length                        | 21.1 m / 69.0 ft             |                          |
| Built / Refit                 | 2017                         |                          |
| Cabins Total                  | 3                            |                          |
| Cabins                        | 1 Master, 1 Double, 1 Single |                          |
| Guests                        | 6                            |                          |
| Crew                          | 2                            |                          |
| Speed                         | 9 Knots                      |                          |
| ow Season<br>May, October     |                              | Per Week <b>€15</b> ,00  |
| Mid Season<br>June, September |                              | Per Week <b>€16,50</b> 0 |
| High Season<br>July, August   |                              | Per Week €19,500         |

# Specifications Built / Refit 2017 Builder HANSE YACHTS Base Port Athens Length 21.1 m / 69.0 ft Beam 5.9 m / 19 ft Draft 3.1 m / 10 ft Speed 9 Knots Main Engine(s) Volvo D4-210 Hp Fuel Consumption 20 It at cruising Hull GRP Fuel Capacity 1,100 LT~ Water Capacity 980 LT~