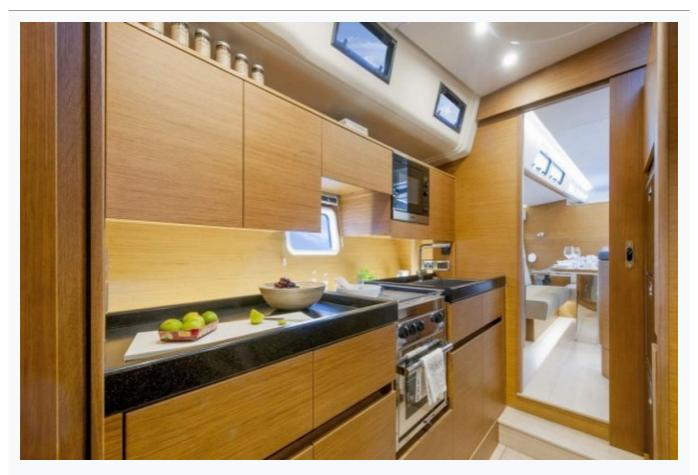

|
| Cabins Total                  | 3                            |                          |
| Cabins                        | 1 Master, 1 Double, 1 Single |                          |
| Guests                        | 6                            |                          |
| Crew                          | 2                            |                          |
| Speed                         | 9 Knots                      |                          |
| ow Season<br>May, October     |                              | Per Week <b>€15</b> ,00  |
| Mid Season<br>June, September |                              | Per Week <b>€16,50</b> 0 |
| High Season<br>July, August   |                              | Per Week €19,500         |



## Features









































































# Specifications Built / Refit 2017 Builder HANSE YACHTS Base Port Athens Length 21.1 m / 69.0 ft Beam 5.9 m / 19 ft Draft 3.1 m / 10 ft Speed 9 Knots Main Engine(s) Volvo D4-210 Hp Fuel Consumption 20 It at cruising Hull GRP Fuel Capacity 1,100 LT~ Water Capacity 980 LT~

NADAMAS (Hanse 675) 11/13 © Gala Yachting 2024





### Accommodation

Cabins

1 Master, 1 Double, 1 Single

Guests

6

Crew

2

Bathroom

Ensuite with shower cells

Air-conditioning

Yes, individualy controlled in all cabins

TV System

In Salon and Master cabin

Music System

In salon, Deck speakers

Other Equipment

Ice machine, Wine cooler

## Tenders & Toys

Tenders

Williams Jet tender 325 sport 100HP





### **Destinations & Prices**

#### Cruising Areas

Athens, Cyclades

#### Cha