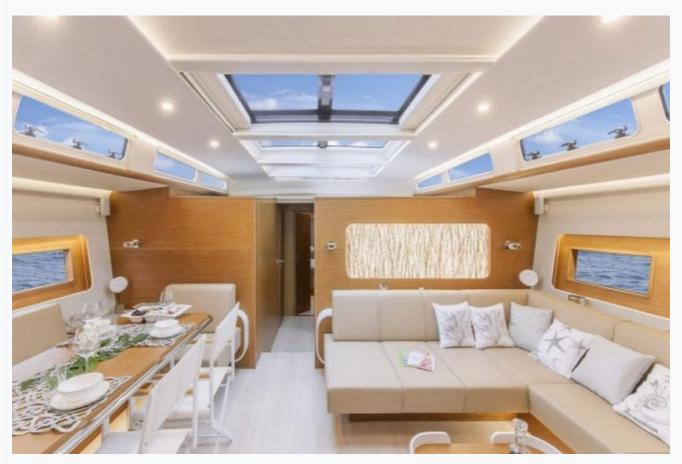

## Features

### Accommodation

Cabins

1 Master, 1 Double, 1 Single

Guests

6

Crew

2

Bathroom

Ensuite with shower cells

Air-conditioning

Yes, individualy controlled in all cabins

TV System

In Salon and Master cabin

Music System

In salon, Deck speakers

Other Equipment