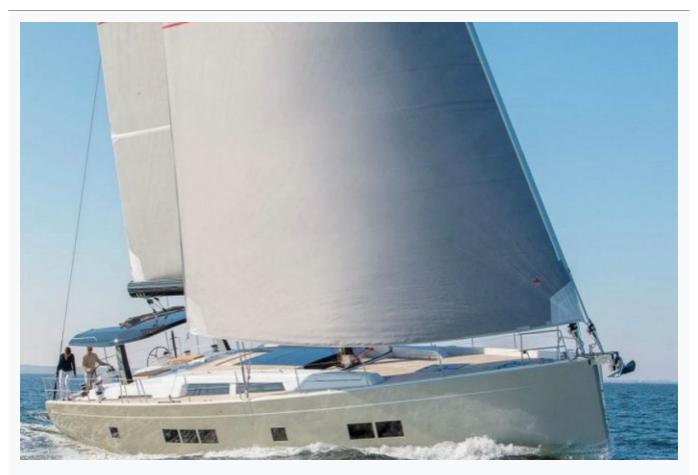

Athens

| Builder                       | HANSE YACHTS                 |                          |
|-------------------------------|------------------------------|--------------------------|
| Base Port                     | Athens                       |                          |
| Destination                   | Athens, Cyclades             |                          |
| Length                        | 21.1 m / 69.0 ft             |                          |
| Built / Refit                 | 2017                         |                          |
| Cabins Total                  | 3                            |                          |
| Cabins                        | 1 Master, 1 Double, 1 Single |                          |
| Guests                        | 6                            |                          |
| Crew                          | 2                            |                          |
| Speed                         | 9 Knots                      |                          |
| ow Season<br>May, October     |                              | Per Week <b>€15</b> ,00  |
| Mid Season<br>June, September |                              | Per Week <b>€16,50</b> 0 |
| High Season<br>July, August   |                              | Per Week €19,500         |

# Specifications Built / Refit 2017 Builder HANSE YACHTS Base Port Athens Length 21.1 m / 69.0 ft Beam 5.9 m / 19 ft Draft 3.1 m / 10 ft Speed 9 Knots Main Engine(s) Volvo D4-210 Hp Fuel Consumption 20 It at cruising Hull GRP Fuel Capacity 1,100 LT~ Water Capacity 980 LT~