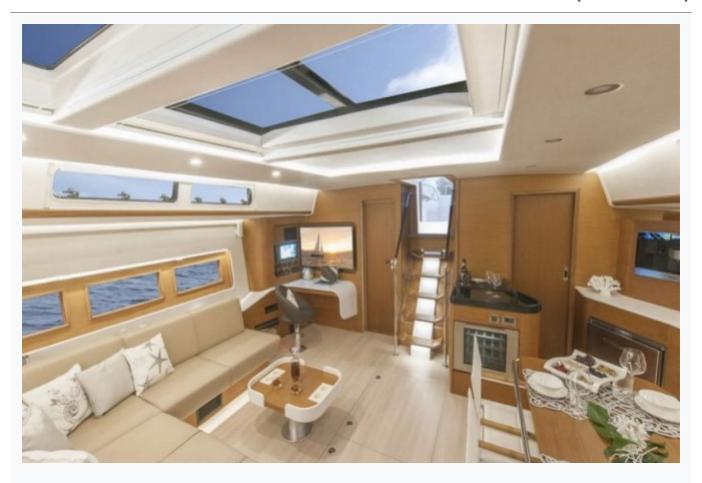

## Features

### Accommodation

Cabins

1 Master, 1 Double, 1 Single

Guests

6

Crew

2

Bathroom

Ensuite with shower cells

Air-conditioning

Yes, individualy controlled in all cabins

TV System

In Salon and Master cabin

Music System

In salon, Deck speakers

Other Equipment

Ice machine, Wine cooler