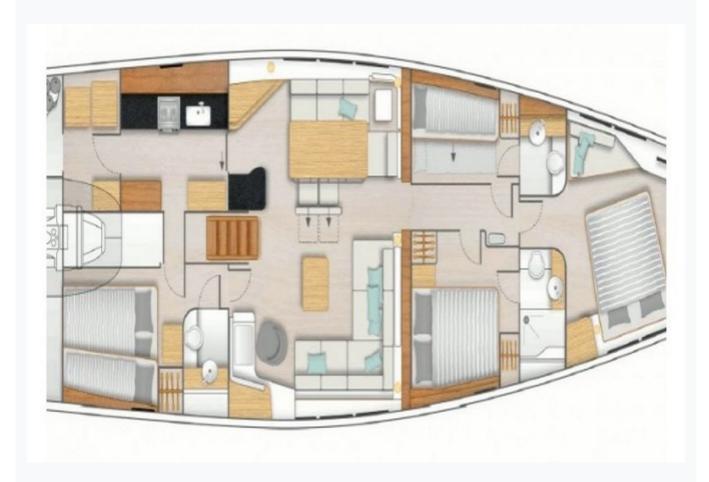

### Accommodation

Cabins

1 Master, 1 Double, 1 Single

Guests

6

Crew

2

Bathroom