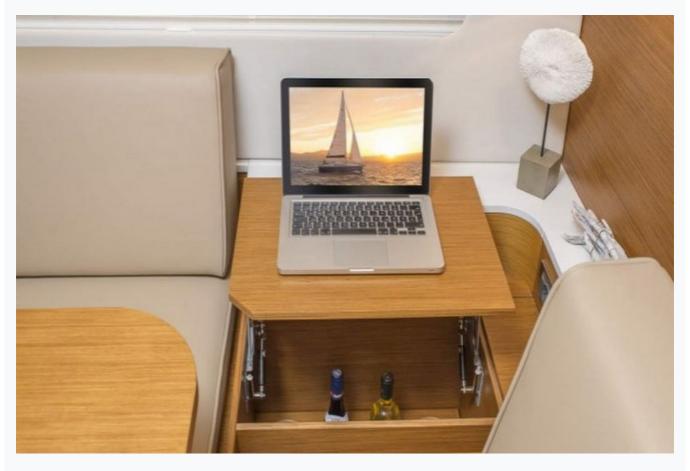

## Features

### Accommodation

Cabins

1 Master, 1 Double, 1 Single

Guests

6

Crew

2

Bathroom

Ensuite with shower cells

Air-conditioning

Yes, individualy controlled in all cabins

TV System

In Salon and Master cabin

Music System

In salon, Deck speakers

Other Equipment