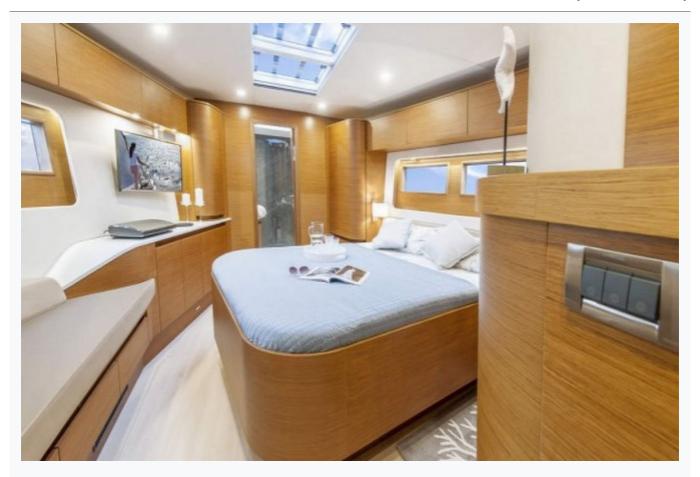

### Accommodation

Cabins

1 Master, 1 Double, 1 Single

Guests

6

Crew

2

Bathroom

Ensuite with shower cells

Air-conditioning

Yes, individualy controlled in all cabins

TV System

In Salon and Master cabin

Music System

In salon, Deck speakers

Other Equipment