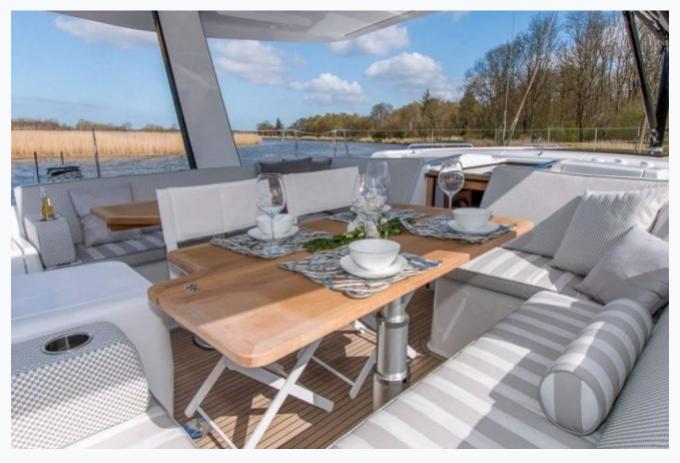

|
| Cabins Total                  | 3                            |                          |
| Cabins                        | 1 Master, 1 Double, 1 Single |                          |
| Guests                        | 6                            |                          |
| Crew                          | 2                            |                          |
| Speed                         | 9 Knots                      |                          |
| ow Season<br>May, October     |                              | Per Week <b>€15</b> ,00  |
| Mid Season<br>June, September |                              | Per Week <b>€16,50</b> 0 |
| High Season<br>July, August   |                              | Per Week €19,500         |



## Features









































































# Specifications Built / Refit 2017 Builder HANSE YACHTS Base Port Athens Length 21.1 m / 69.0 ft Beam 5.9 m / 19 ft Draft 3.1 m / 10 ft Speed 9 Knots Main Engine(s) Volvo D4-210 Hp Fuel Consumption 20 It at cruising Hull GRP Fuel Capacity 1,100 LT~ Water Capacity 980 LT~

NADAMAS (Hanse 675) 11/13 © Gala Yachting 2024





### Accommodation

Cabins

1 Master, 1 Double, 1 Single

Guests

6

Crew

2

Bathroom

Ensuite with shower cells

Air-conditioning

Yes, individualy controlled in all cabins

TV System

In Salon and Master cabin

Music System

In salon, Deck speakers

Other Equipment

Ice machine, Wine cooler

## Tenders & Toys

Tenders

Williams Jet tender 325 sport 100HP





### **Destinations & Prices**

#### Cruising Areas

Athens, Cyclades

##