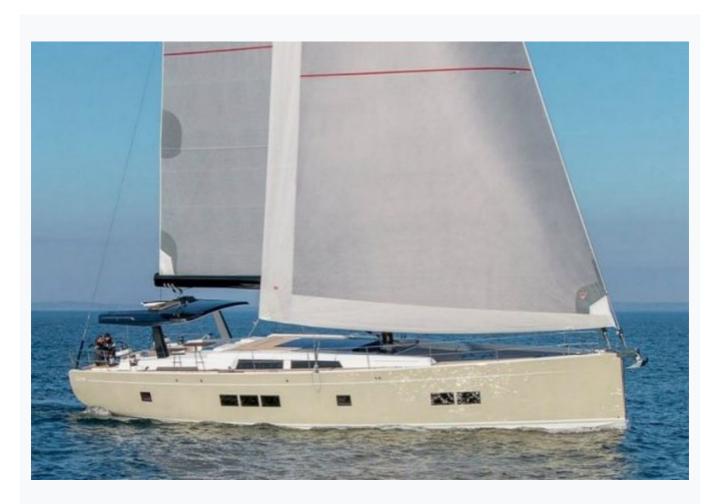

Athens

| Builder                       | HANSE YACHTS                 |                          |
|-------------------------------|------------------------------|--------------------------|
| Base Port                     | Athens                       |                          |
| Destination                   | Athens, Cyclades             |                          |
| Length                        | 21.1 m / 69.0 ft             |                          |
| Built / Refit                 | 2017                         |                          |
| Cabins Total                  | 3                            |                          |
| Cabins                        | 1 Master, 1 Double, 1 Single |                          |
| Guests                        | 6                            |                          |
| Crew                          | 2                            |                          |
| Speed                         | 9 Knots                      |                          |
| ow Season<br>May, October     |                              | Per Week <b>€15</b> ,00  |
| Mid Season<br>June, September |                              | Per Week <b>€16,50</b> 0 |
| High Season<br>July, August   |                              | Per Week €19,500         |

# Specifications Built / Refit 2017 Builder HANSE YACHTS Base Port Athens Length 21.1 m / 69.0 ft Beam 5.9 m / 19 ft Draft 3.1 m / 10 ft Speed 9 Knots Main Engine(s) Volvo D4-210 Hp Fuel Consumption 20 It at cruising Hull GRP Fuel Capacity 1,100 LT~ Water Capacity 980 LT~