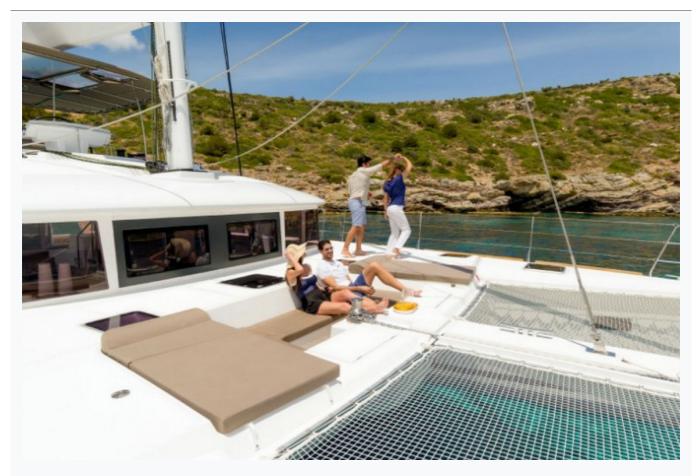

## **Destinations & Prices**

Cruising Areas

Athens, Cyclades

Charter Prices

€16,500 per week (Low Season: May, October) €18,200 per week (Mid Season: June, September) €21,000 per week (High Season: July, August)