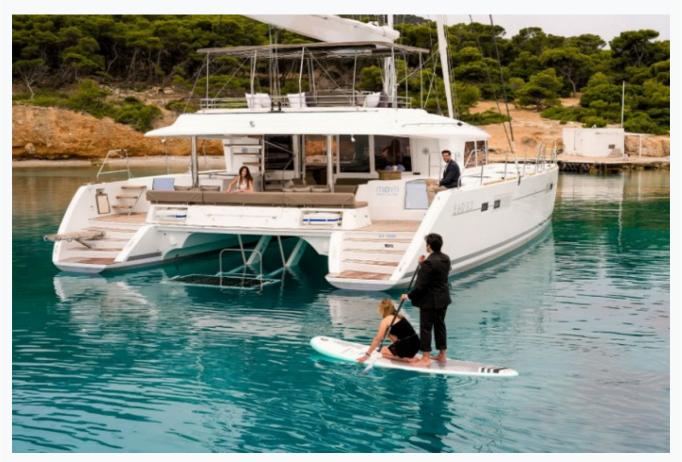

|                          |
| Cabins Total                  | 6                          |                          |
| Cabins                        | 4 Double, 1 Twin, 1 Single |                          |
| Guests                        | 10                         |                          |
| Crew                          | 2                          |                          |
| Speed                         | 10 Knots                   |                          |
| ow Season<br>May, October     |                            | Per Week <b>€16,50</b> 0 |
| Mid Season<br>lune, September |                            | Per Week €18,200         |
| High Season<br>July, August   |                            | Per Week <b>€21</b> ,000 |



## Features





















| Specifications |                         |  |
|----------------|-------------------------|--|
|                | Built / Refit 2014      |  |
|                | Builder LAGOON          |  |
|                | Base Port Athens        |  |
|                | Length 17.1 m / 56.0 ft |  |
|                | Beam<br>9.44 m / 31 ft  |  |
|                | Draft<br>1.5 m / 5 ft   |  |
|                | Speed 10 Knots          |  |

Water Capacity

Fuel Capacity 1,300 LT~

Fuel Consumption 25 It at cruising

960 LT~



## Accommodation

Cabins

4 Double, 1 Twin, 1 Single

Guests

10

Crew

2

Bathroom

Ensuite with shower cells

Air-conditioning

Yes

## Tenders & Toys

Deck Equipment

Snorkelling equipment, Watermaker

## **Destinations & Prices**

Cruising Areas

Athens, Cyclades

Charte