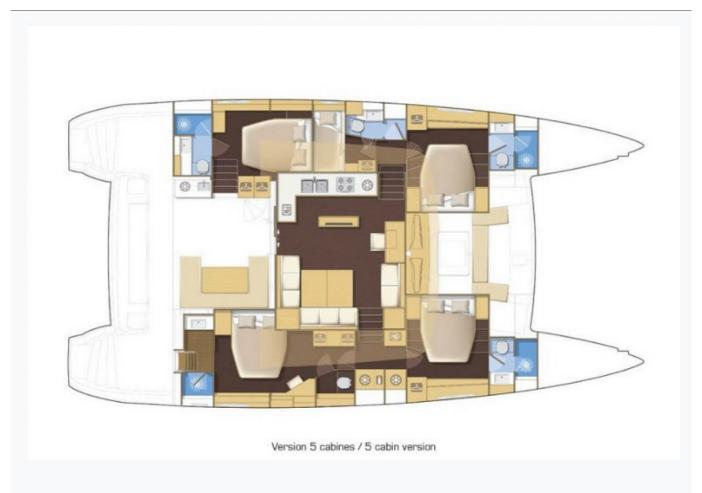

## Accommodation

Cabins

4 Double, 1 Twin, 1 Single

Guests

10

Crew

2

Bathroom