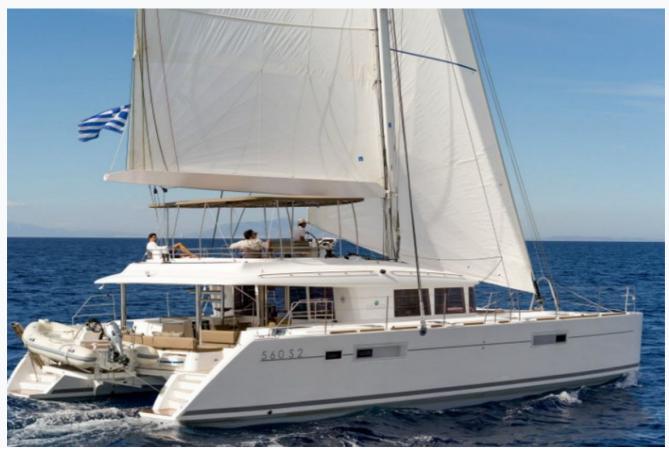

## **Destinations & Prices**

Cruising Areas

Athens, Cyclades

Charter Prices

€16,500 per week (Low Season: May, October) €18,200 per week (Mid Season: June, September) €21,000 per week (High Season: July, August)