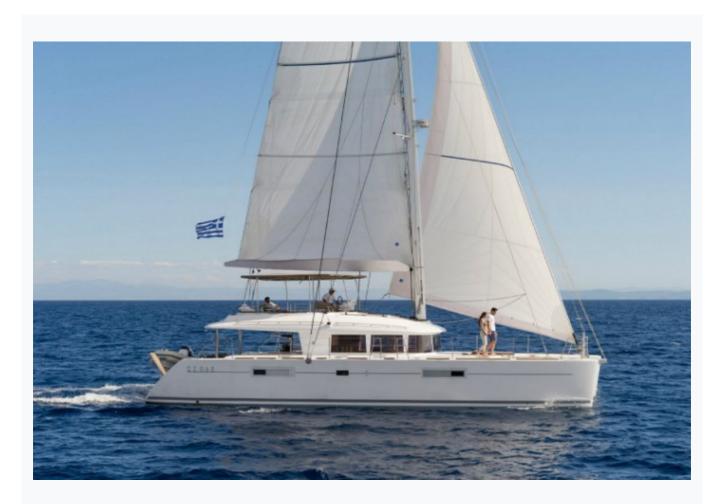

Athens

| Boat Details                  |                            |                          |
|-------------------------------|----------------------------|--------------------------|
| Builder                       | LAGOON                     |                          |
| Base Port                     | Athens                     |                          |
| Destination                   | Athens, Cyclades           |                          |
| Length                        | 17.1 m / 56.0 ft           |                          |
| Built / Refit                 | 2014                       |                          |
| Cabins Total                  | 6                          |                          |
| Cabins                        | 4 Double, 1 Twin, 1 Single |                          |
| Guests                        | 10                         |                          |
| Crew                          | 2                          |                          |
| Speed                         | 10 Knots                   |                          |
| ow Season<br>May, October     |                            | Per Week <b>€16,50</b> 0 |
| Mid Season<br>lune, September |                            | Per Week €18,200         |
| High Season<br>July, August   |                            | Per Week <b>€21</b> ,000 |

## Features

| Specifications |                         |  |
|----------------|-------------------------|--|
|                | Built / Refit 2014      |  |
|                | Builder LAGOON          |  |
|                | Base Port Athens        |  |
|                | Length 17.1 m / 56.0 ft |  |
|                | Beam<br>9.44 m / 31 ft  |  |
|                | Draft<br>1.5 m / 5 ft   |  |
|                | Speed 10 Knots          |  |