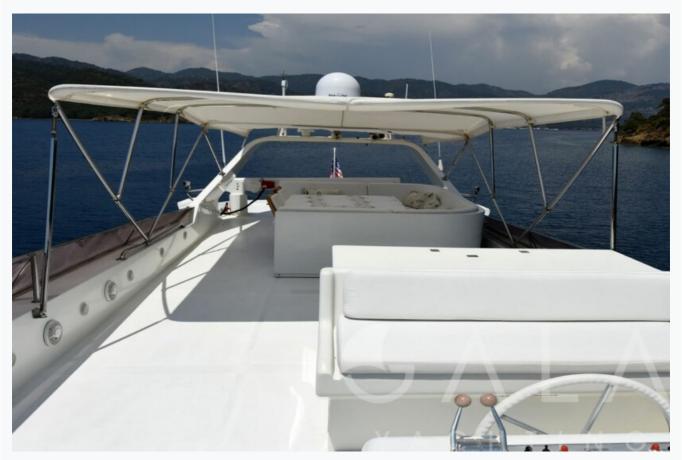

# Features

| Specifications                                           |
|----------------------------------------------------------|
| Built / Refit<br>2002 / 2018                             |
| Builder MAIORA                                           |
| Base Port<br>Gocek                                       |
| Length<br>27.0 m / 89.0 ft                               |
| Beam 6.4 m / 21 ft                                       |
| Draft 2.5 m / 8 ft                                       |
| Speed 15-20 Knots                                        |
| Main Engine(s) 2 x DETROIT 1470 HP                       |
| Fuel Consumption 200 It at cruising, 350 It at max speed |
| Generator(s) ONAN 22,5 KW, KOHLER 27,5 KW                |
| Hull Fiberglass                                          |
| Fuel Capacity 6,000 LT~                                  |
| Water Capacity 3,500 LT~                                 |

# Tenders & Toys

### Tenders

3,80 m Zodiac with 40 HP Suzuki outboard

Water Toys

Jetski, Hamburger, Banana, Wakeboard, Waterski

Deck Equipment

Snorkelling equipment, Fishing tackle, Deck shower, Sea ladder, Watermaker