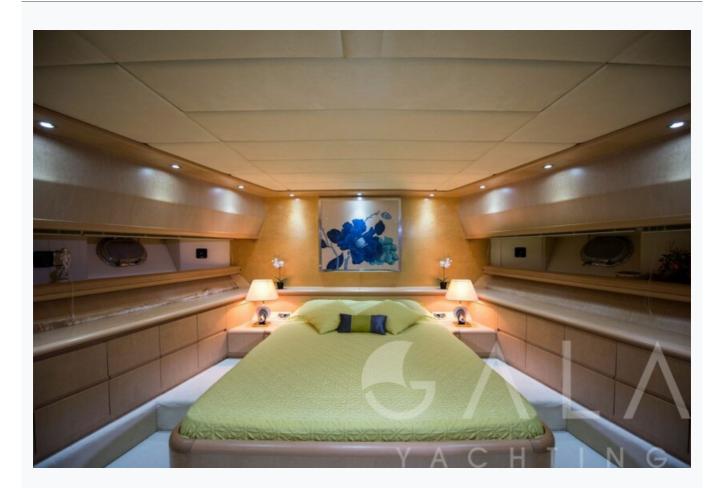

## Accommodation

Cabins

1 Master, 1 Vip, 2 Twin

Guests

8

Crew

4

Bathroom

In Saloon, in Master cabin and in VIP cabin

Music System

In salon, All cabins, Deck speakers

Other Equipment

Ice machine, CD player, DVD player, Filter coffee machine, Internet connection, Hair dryers, CD/DVD player in each cabin, Nespresso Maker