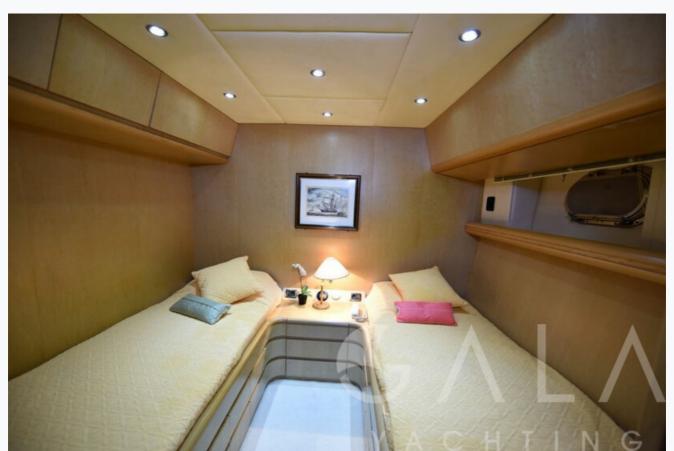

it                 | 2002 / 2018             |                                   |
| Cabins Total                  | 4                       |                                   |
| Cabins                        | 1 Master, 1 Vip, 2 Twin |                                   |
| Guests                        | 8                       |                                   |
| Crew                          | 4                       |                                   |
| Speed                         | 15-20 Knots             |                                   |
| ow Season<br>May, October     |                         | Per Week <b>€21,00</b> (          |
| Mid Season<br>lune, September |                         | Per Week <b>€21</b> , <b>00</b> ( |



# Features





































































| Specifications                                           |
|----------------------------------------------------------|
| Built / Refit<br>2002 / 2018                             |
| Builder MAIORA                                           |
| Base Port<br>Gocek                                       |
| Length<br>27.0 m / 89.0 ft                               |
| Beam 6.4 m / 21 ft                                       |
| Draft 2.5 m / 8 ft                                       |
| Speed 15-20 Knots                                        |
| Main Engine(s) 2 x DETROIT 1470 HP                       |
| Fuel Consumption 200 It at cruising, 350 It at max speed |
| Generator(s) ONAN 22,5 KW, KOHLER 27,5 KW                |
| Hull Fiberglass