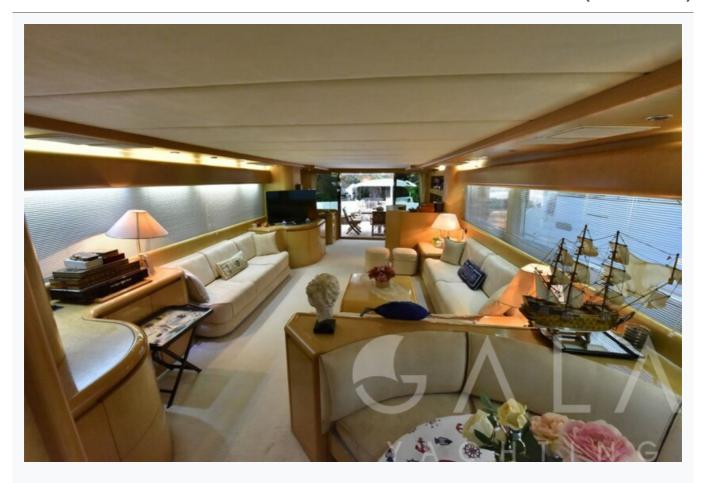

## Accommodation

Cabins

1 Master, 1 Vip, 2 Twin

Guests

8

Crew

4

Bathroom

In Saloon, in Master cabin and in VIP cabin

Music System

In salon, All cabins, Deck speakers

Other Equipment

Ice machine, CD player, DVD player, Filter coffee machine, Internet connection, Hair dryers, CD/DVD player in each cabin, Nespresso Maker