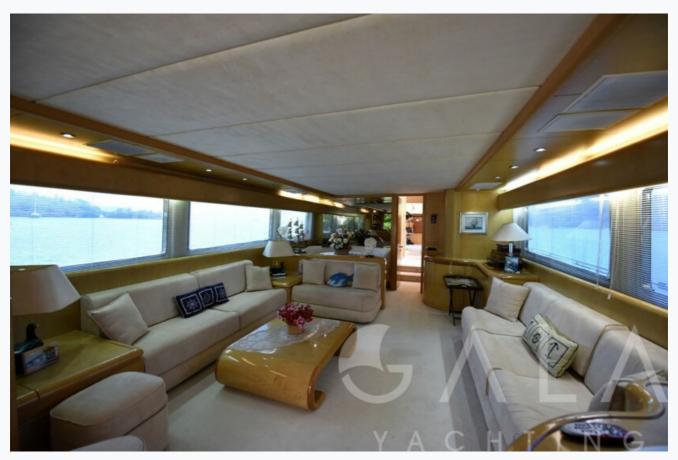

## Accommodation

Cabins

1 Master, 1 Vip, 2 Twin

Guests

8

Crew

4

Bathroom

In Saloon, in Master cabin and in VIP cabin

Music System

In salon, All cabins, Deck speakers

Other Equipment

Ice machine, CD player, DVD player, Filter coffee machine, Internet connection, Hair dryers, CD/DVD player in each cabin, Nespresso Maker