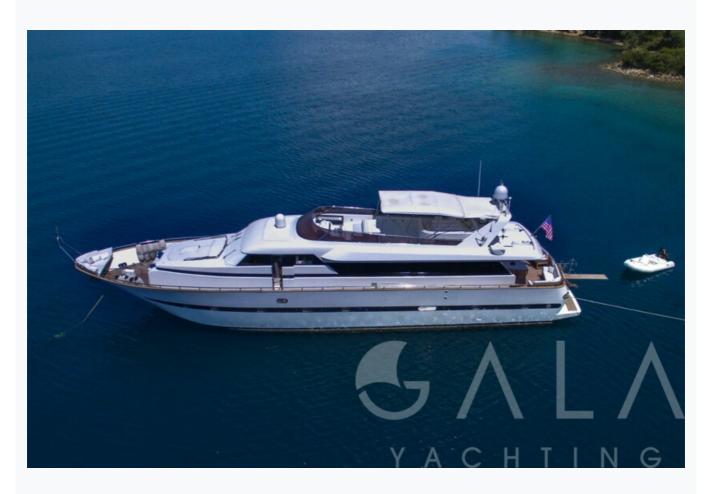

|
| Built / Refit                 | 2002 / 2018             |                                   |
| Cabins Total                  | 4                       |                                   |
| Cabins                        | 1 Master, 1 Vip, 2 Twin |                                   |
| Guests                        | 8                       |                                   |
| Crew                          | 4                       |                                   |
| Speed                         | 15-20 Knots             |                                   |
| ow Season<br>May, October     |                         | Per Week <b>€21,00</b> (          |
| Mid Season<br>lune, September |                         | Per Week <b>€21</b> , <b>00</b> ( |



# Features





































































| Specifications                                           |
|----------------------------------------------------------|
| Built / Refit<br>2002 / 2018                             |
| Builder MAIORA                                           |
| Base Port<br>Gocek                                       |
| Length<br>27.0 m / 89.0 ft                               |
| Beam 6.4 m / 21 ft                                       |
| Draft 2.5 m / 8 ft                                       |
| Speed 15-20 Knots                                        |
| Main Engine(s) 2 x DETROIT 1470 HP                       |
| Fuel Consumption 200 It at cruising, 350 It at max speed |
| Generator(s) ONAN 22,5 KW, KOHLER 27,5 KW                |