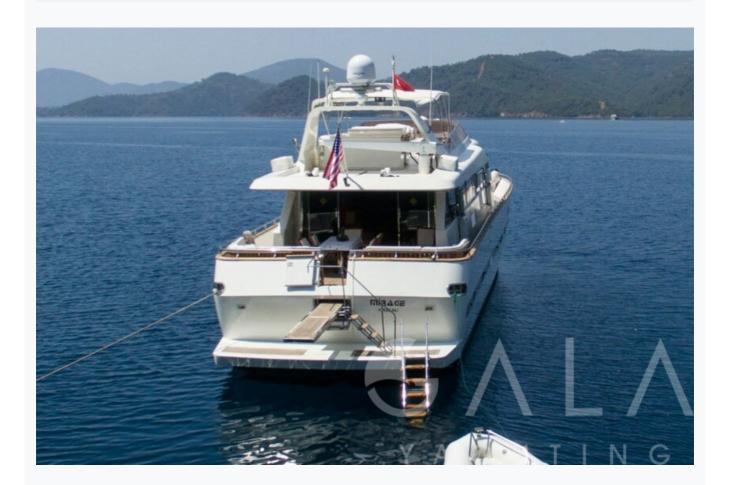

Gocek

| Builder                       | MAIORA                  |                                   |
|-------------------------------|-------------------------|-----------------------------------|
| Base Port                     | Gocek                   |                                   |
| Destination                   | Turkey                  |                                   |
| Length                        | 27.0 m / 89.0 ft        |                                   |
| Built / Refit                 | 2002 / 2018             |                                   |
| Cabins Total                  | 4                       |                                   |
| Cabins                        | 1 Master, 1 Vip, 2 Twin |                                   |
| Guests                        | 8                       |                                   |
| Crew                          | 4                       |                                   |
| Speed                         | 15-20 Knots             |                                   |
| ow Season<br>May, October     |                         | Per Week <b>€21,00</b> (          |
| Mid Season<br>lune, September |                         | Per Week <b>€21</b> , <b>00</b> ( |

# Features

| Specifications                                           |
|----------------------------------------------------------|
| Built / Refit<br>2002 / 2018                             |
| Builder MAIORA                                           |
| Base Port<br>Gocek                                       |
| Length<br>27.0 m / 89.0 ft                               |
| Beam 6.4 m / 21 ft                                       |
| Draft 2.5 m / 8 ft                                       |
| Speed 15-20 Knots                                        |
| Main Engine(s) 2 x DETROIT 1470 HP                       |
| Fuel Consumption 200 It at cruising, 350 It at max speed |
| Generator(s) ONAN 22,5 KW, KOHLER 27,5 KW                |
| Hull Fiberglass                                          |
| Fuel Capacity 6,000 LT~                                  |
| Water Capacity 3,500 LT~                                 |