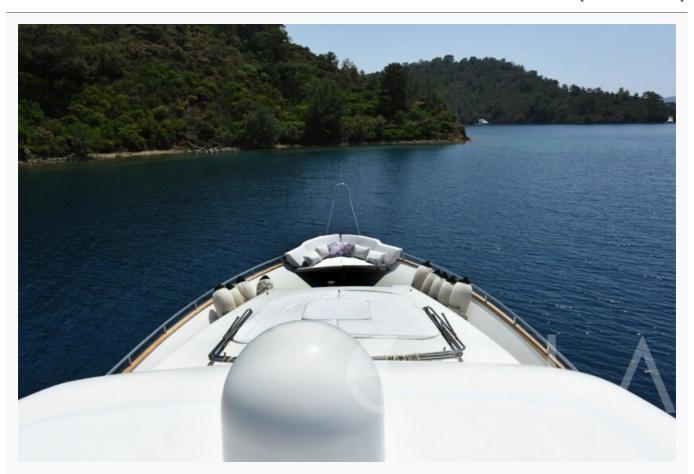

18             |                                   |
| Cabins Total                  | 4                       |                                   |
| Cabins                        | 1 Master, 1 Vip, 2 Twin |                                   |
| Guests                        | 8                       |                                   |
| Crew                          | 4                       |                                   |
| Speed                         | 15-20 Knots             |                                   |
| ow Season<br>May, October     |                         | Per Week <b>€21,00</b> (          |
| Mid Season<br>lune, September |                         | Per Week <b>€21</b> , <b>00</b> ( |



# Features





































































| Specifications                                           |
|----------------------------------------------------------|
| Built / Refit<br>2002 / 2018                             |
| Builder MAIORA                                           |
| Base Port<br>Gocek                                       |
| Length<br>27.0 m / 89.0 ft                               |
| Beam 6.4 m / 21 ft                                       |
| Draft 2.5 m / 8 ft                                       |
| Speed 15-20 Knots                                        |
| Main Engine(s) 2 x DETROIT 1470 HP                       |
| Fuel Consumption 200 It at cruising, 350 It at max speed |
| Generator(s) ONAN 22,5 KW, KOHLER 27,5 KW                |
| Hull Fiberglass                                          |