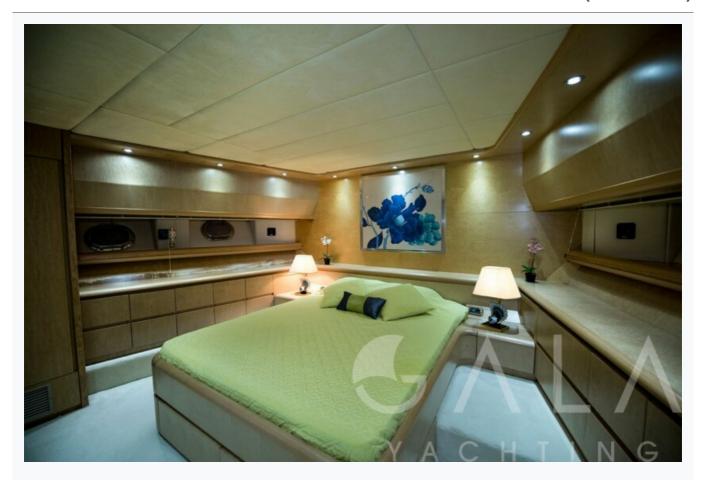

## Accommodation

Cabins

1 Master, 1 Vip, 2 Twin

Guests

8

Crew

4

Bathroom

Ensuite with shower cells

Toilet type

Electric vacuum flush

Air-conditioning

Yes

A/C Use during night

All night

TV System

In Saloon, in Master cabin and in VIP cabin

Music System

In salon, All cabins, Deck speakers

Other Equipment

Ice machine, CD player, DVD player, Filter coffee machine, Internet connection, Hair dryers, CD/DVD player in each cabin, Nespresso Maker