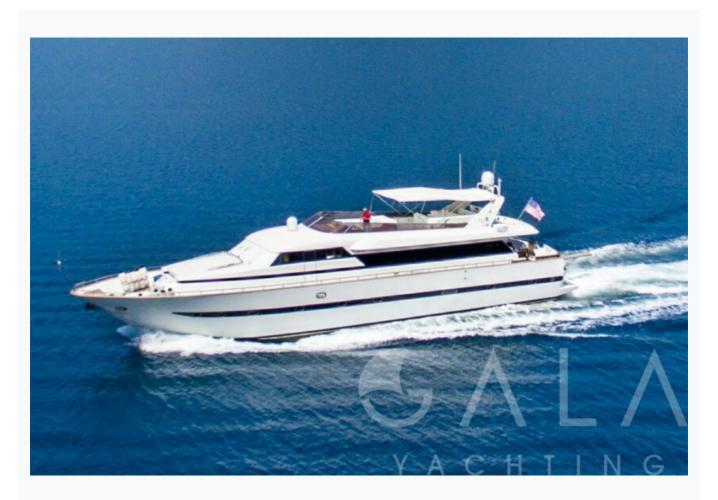

Gocek

| Builder                       | MAIORA                  |                                   |
|-------------------------------|-------------------------|-----------------------------------|
| Base Port                     | Gocek                   |                                   |
| Destination                   | Turkey                  |                                   |
| Length                        | 27.0 m / 89.0 ft        |                                   |
| Built / Refit                 | 2002 / 2018             |                                   |
| Cabins Total                  | 4                       |                                   |
| Cabins                        | 1 Master, 1 Vip, 2 Twin |                                   |
| Guests                        | 8                       |                                   |
| Crew                          | 4                       |                                   |
| Speed                         | 15-20 Knots             |                                   |
| ow Season<br>May, October     |                         | Per Week <b>€21,00</b> (          |
| Mid Season<br>lune, September |                         | Per Week <b>€21</b> , <b>00</b> ( |

# Features

| Specifications                                           |
|----------------------------------------------------------|
| Built / Refit<br>2002 / 2018                             |
| Builder MAIORA                                           |
| Base Port<br>Gocek                                       |
| Length<br>27.0 m / 89.0 ft                               |
| Beam 6.4 m / 21 ft                                       |
| Draft 2.5 m / 8 ft                                       |
| Speed 15-20 Knots                                        |
| Main Engine(s) 2 x DETROIT 1470 HP                       |
| Fuel Consumption 200 It at cruising, 350 It at max speed |
| Generator(s) ONAN 22,5 KW, KOHLER 27,5 KW                |
| Hull Fiberglass                                          |
| Fuel Capacity 6,000 LT~                                  |
| Water Capacity 3,500 LT~                                 |