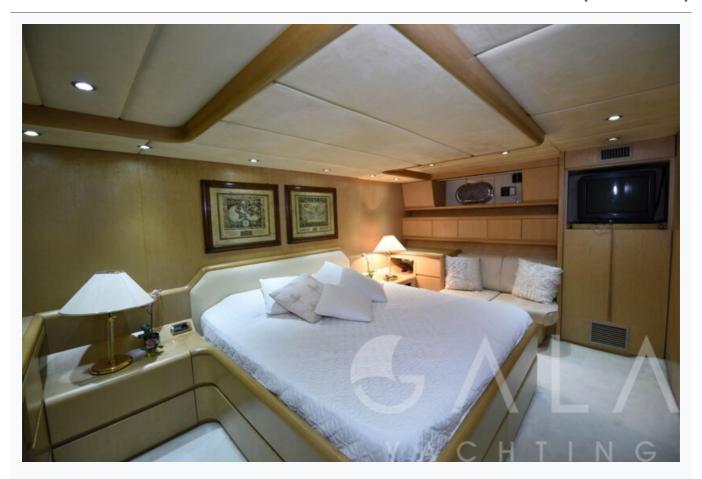

## Accommodation

Cabins

1 Master, 1 Vip, 2 Twin

Guests

8

Crew

4

Bathroom

Ensuite with shower cells

Toilet type

Electric vacuum flush

Air-conditioning

Yes

A/C Use during night

All night

TV System

In Saloon, in Master cabin and in VIP cabin

Music System

In salon, All cabins, Deck speakers

Other Equipment

Ice machine, CD player, DVD player, Filter coffee machine, Internet connection, Hair dryers, CD/DVD player in each cabin, Nespresso Maker