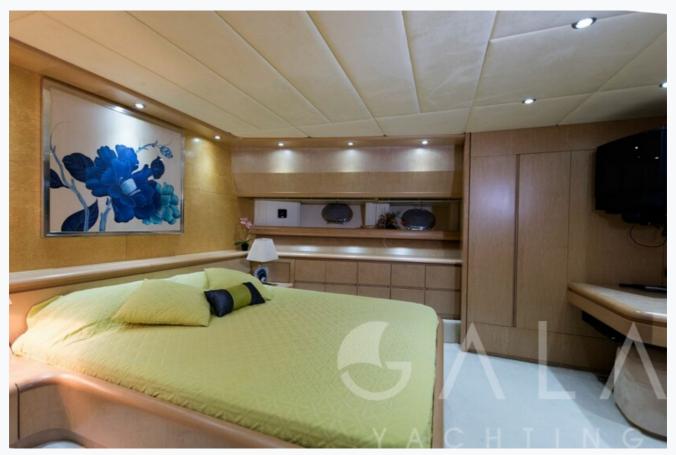

## Accommodation

Cabins

1 Master, 1 Vip, 2 Twin

Guests

8

Crew

4

Bathroom

In Saloon, in Master cabin and in VIP cabin

Music System

In salon, All cabins, Deck speakers

Other Equipment

Ice machine, CD player, DVD player, Filter coffee machine, Internet connection, Hair dryers, CD/DVD player in each cabin, Nespresso Maker