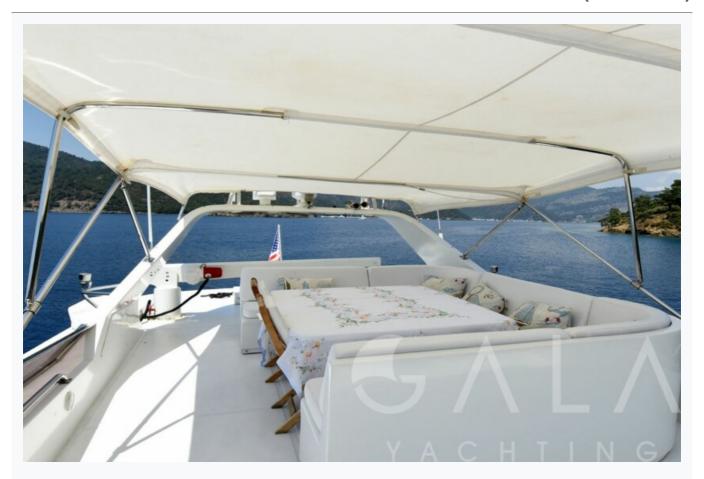

### Tenders

3,80 m Zodiac with 40 HP Suzuki outboard

Water Toys

Jetski, Hamburger, Banana, Wakeboard, Waterski

Deck Equipment

Snorkelling equipment, Fishing tackle, Deck shower, Sea ladder, Watermaker