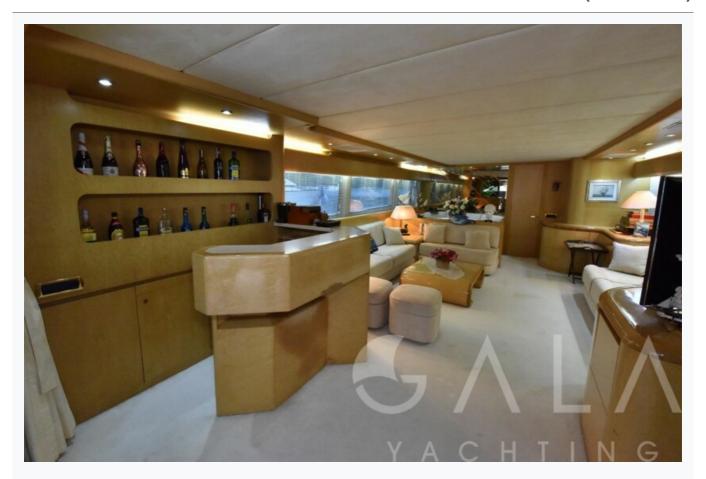

## Accommodation

Cabins

1 Master, 1 Vip, 2 Twin

Guests

8

Crew

4

Bathroom

In Saloon, in Master cabin and in VIP cabin

Music System

In salon, All cabins, Deck speakers

Other Equipment

Ice machine, CD player, DVD player, Filter coffee machine, Internet connection, Hair dryers, CD/DVD player in each cabin, Nespresso Maker