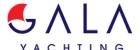

2018             |                                   |
| Cabins Total                  | 4                       |                                   |
| Cabins                        | 1 Master, 1 Vip, 2 Twin |                                   |
| Guests                        | 8                       |                                   |
| Crew                          | 4                       |                                   |
| Speed                         | 15-20 Knots             |                                   |
| ow Season<br>May, October     |                         | Per Week <b>€21,00</b> (          |
| Mid Season<br>lune, September |                         | Per Week <b>€21</b> , <b>00</b> ( |



# Features





































































| Specifications                                           |
|----------------------------------------------------------|
| Built / Refit<br>2002 / 2018                             |
| Builder MAIORA                                           |
| Base Port<br>Gocek                                       |
| Length<br>27.0 m / 89.0 ft                               |
| Beam 6.4 m / 21 ft                                       |
| Draft 2.5 m / 8 ft                                       |
| Speed 15-20 Knots                                        |
| Main Engine(s) 2 x DETROIT 1470 HP                       |
| Fuel Consumption 200 It at cruising, 350 It at max speed |
| Generator(s) ONAN 22,5 KW, KOHLER 27,5 KW                |
| Hull Fiberglass