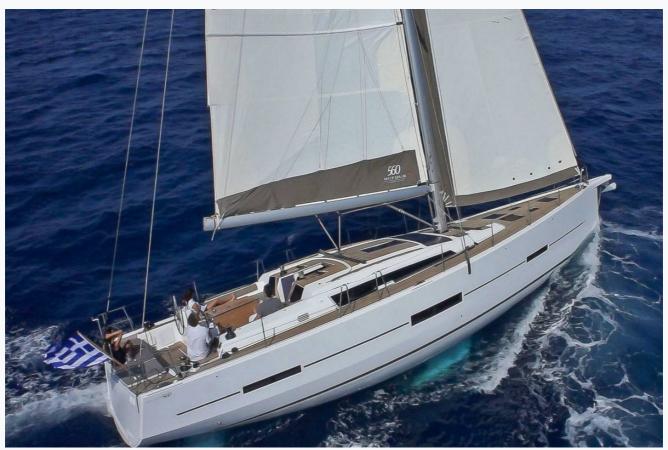

Athens

| Builder                       | DUFOUR             |                        |
|-------------------------------|--------------------|------------------------|
| Base Port                     | Athens             |                        |
| Destination                   | Athens, Cyclades   |                        |
| _ength                        | 17.1 m / 56.0 ft   |                        |
| Built / Refit                 | 2014               |                        |
| Cabins Total                  | 3                  |                        |
| Cabins                        | 1 Master, 2 Double |                        |
| Guests                        | 6                  |                        |
| Crew                          | 1                  |                        |
| Speed                         | 9 Knots            |                        |
| ow Season<br>May, October     |                    | Per Week €7,500        |
| Mid Season<br>lune, September |                    | Per Week €8,700        |
| ligh Season<br>luly, August   |                    | Per Week <b>€11,50</b> |

## Features

730 LT~

| Specifications          |
|-------------------------|
| Built / Refit 2014      |
| Builder DUFOUR          |
| Base Port Athens        |
| Length 17.1 m / 56.0 ft |
| Beam 5.05 m / 17 ft     |
| Draft 2.5 m / 8 ft      |
| Speed 9 Knots           |
| Hull GRP                |
| Fuel Capacity 500 LT~   |
| Water Capacity          |