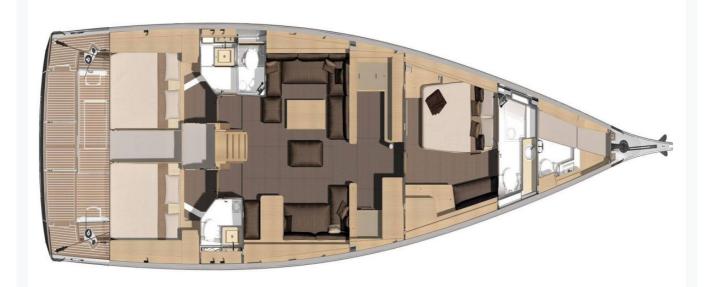

## Accommodation

| Cabins 1 Master, 2 Double            |
|--------------------------------------|
| Guests                               |
| 6                                    |
| Crew 1                               |
| Bathroom Ensuite with shower cells   |
| Air-conditioning Yes                 |
| TV System In salon only              |
| Music System In salon, Deck speakers |
| Other Equipment                      |