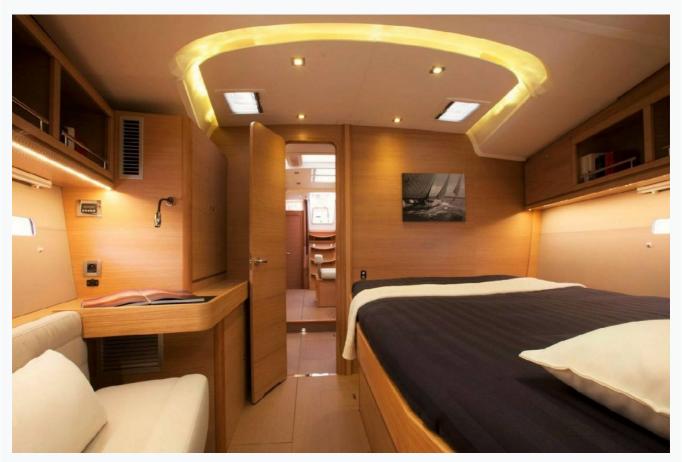

## Accommodation

| Cabins 1 Master, 2 Double            |
|--------------------------------------|
| Guests                               |
| 6                                    |
| Crew 1                               |
| Bathroom Ensuite with shower cells   |
| Air-conditioning Yes                 |
| TV System In salon only              |
| Music System In salon, Deck speakers |
| Other Equipment                      |