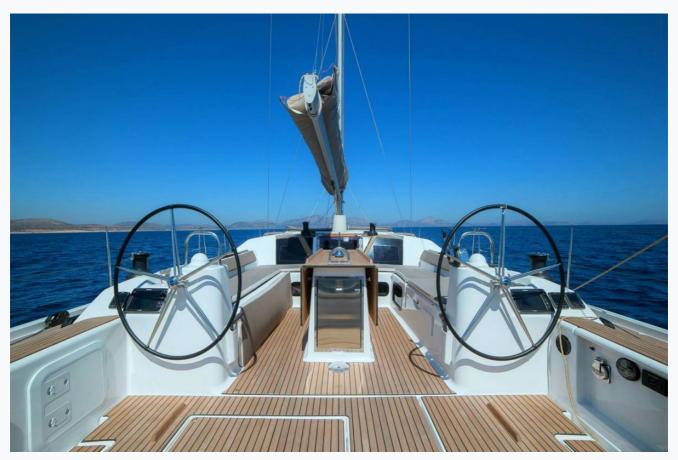

## Accommodation

| Cabins 1 Master, 2 Double            |
|--------------------------------------|
| Guests                               |
| 6                                    |
| Crew 1                               |
| Bathroom Ensuite with shower cells   |
| Air-conditioning Yes                 |
| TV System In salon only              |
| Music System In salon, Deck speakers |
| Other Equipment                      |