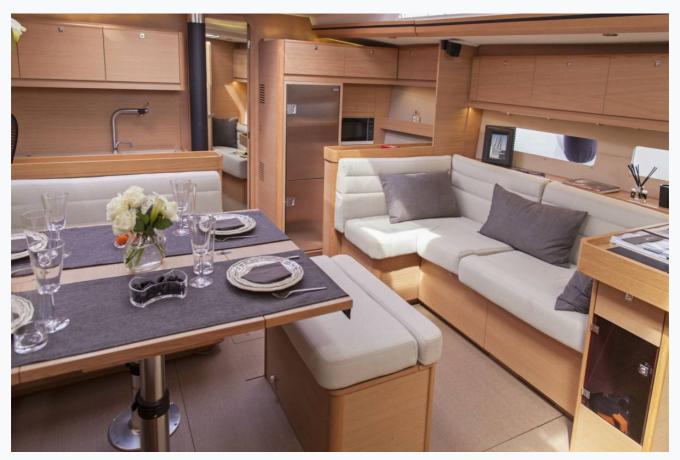

## Accommodation

| Cabins 1 Master, 2 Double            |
|--------------------------------------|
| Guests                               |
| 6                                    |
| Crew 1                               |
| Bathroom Ensuite with shower cells   |
| Air-conditioning Yes                 |
| TV System In salon only              |
| Music System In salon, Deck speakers |
| Other Equipment                      |