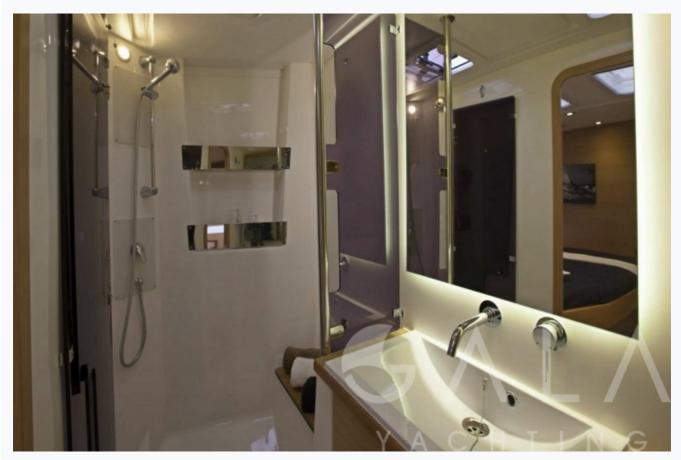

## Accommodation

| Cabins 1 Master, 2 Double            |
|--------------------------------------|
| Guests                               |
| 6                                    |
| Crew 1                               |
| Bathroom Ensuite with shower cells   |
| Air-conditioning Yes                 |
| TV System In salon only              |
| Music System In salon, Deck speakers |
| Other Equipment                      |