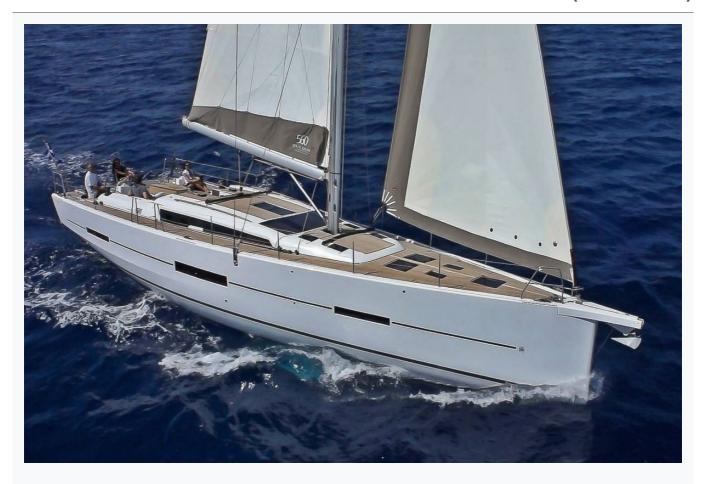

Athens

| Builder                       | DUFOUR             |                        |
|-------------------------------|--------------------|------------------------|
| Base Port                     | Athens             |                        |
| Destination                   | Athens, Cyclades   |                        |
| _ength                        | 17.1 m / 56.0 ft   |                        |
| Built / Refit                 | 2014               |                        |
| Cabins Total                  | 3                  |                        |
| Cabins                        | 1 Master, 2 Double |                        |
| Guests                        | 6                  |                        |
| Crew                          | 1                  |                        |
| Speed                         | 9 Knots            |                        |
| ow Season<br>May, October     |                    | Per Week €7,500        |
| Mid Season<br>lune, September |                    | Per Week €8,700        |
| ligh Season<br>luly, August   |                    | Per Week <b>€11,50</b> |

## Features

730 LT~

| Specifications          |
|-------------------------|
| Built / Refit 2014      |
| Builder DUFOUR          |
| Base Port Athens        |
| Length 17.1 m / 56.0 ft |
| Beam 5.05 m / 17 ft     |
| Draft 2.5 m / 8 ft      |
| Speed 9 Knots           |
| Hull GRP                |
| Fuel Capacity 500 LT~   |
| Water Capacity          |