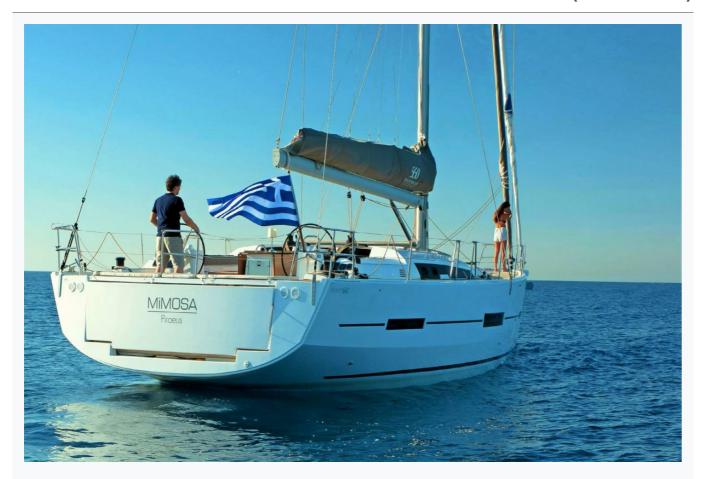

17.1 m / 56.0 ft   |                        |
| Built / Refit                 | 2014               |                        |
| Cabins Total                  | 3                  |                        |
| Cabins                        | 1 Master, 2 Double |                        |
| Guests                        | 6                  |                        |
| Crew                          | 1                  |                        |
| Speed                         | 9 Knots            |                        |
| ow Season<br>May, October     |                    | Per Week €7,500        |
| Mid Season<br>lune, September |                    | Per Week €8,700        |
| ligh Season<br>luly, August   |                    | Per Week <b>€11,50</b> |

## Features





















































730 LT~

| Specifications          |
|-------------------------|
| Built / Refit 2014      |
| Builder DUFOUR          |
| Base Port Athens        |
| Length 17.1 m / 56.0 ft |
| Beam 5.05 m / 17 ft     |
| Draft 2.5 m / 8 ft      |
| Speed 9 Knots           |
| Hull GRP                |
| Fuel Capacity 500 LT~   |
| Water Capacity          |

MIMOSA (Dufour 560) 9/11 © Gala Yachting 2024





## Accommodation

| Cabins 1 Master, 2 Double            |
|--------------------------------------|
| Guests                               |
| 6                                    |
| Crew 1                               |
| Bathroom Ensuite with shower cells   |
| Air-conditioning Yes                 |
| TV System In salon only              |
| Music System In salon,