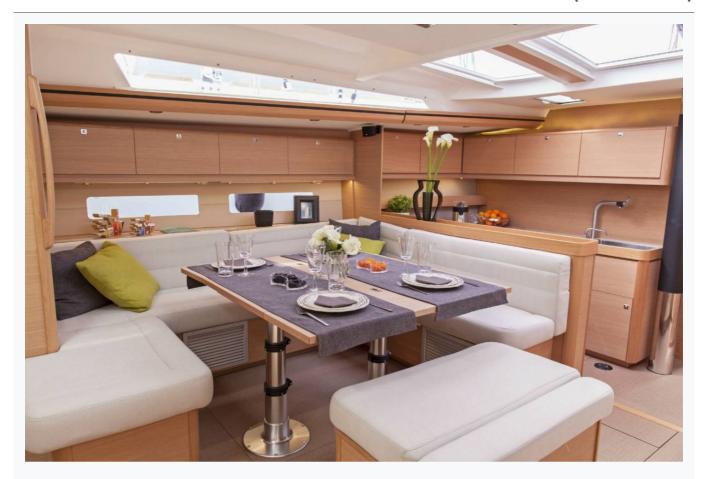

## Accommodation

| Cabins 1 Master, 2 Double            |
|--------------------------------------|
| Guests                               |
| 6                                    |
| Crew 1                               |
| Bathroom Ensuite with shower cells   |
| Air-conditioning Yes                 |
| TV System In salon only              |
| Music System In salon, Deck speakers |
| Other Equipment                      |