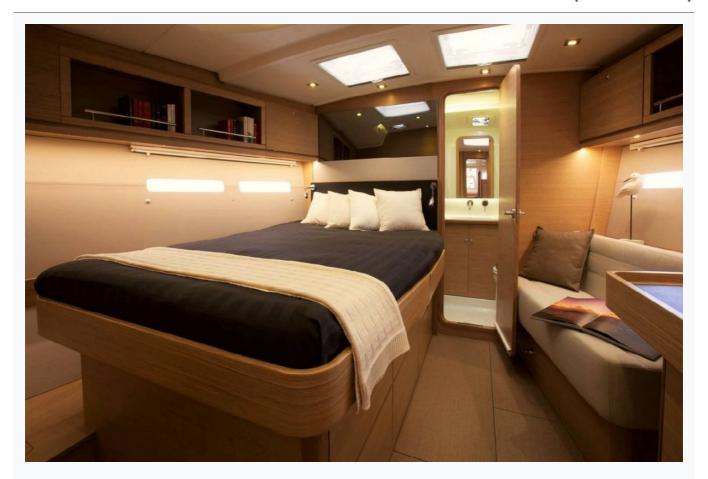

## Accommodation

| Cabins 1 Master, 2 Double            |
|--------------------------------------|
| Guests                               |
| 6                                    |
| Crew 1                               |
| Bathroom Ensuite with shower cells   |
| Air-conditioning Yes                 |
| TV System In salon only              |
| Music System In salon, Deck speakers |
| Other Equipment                      |