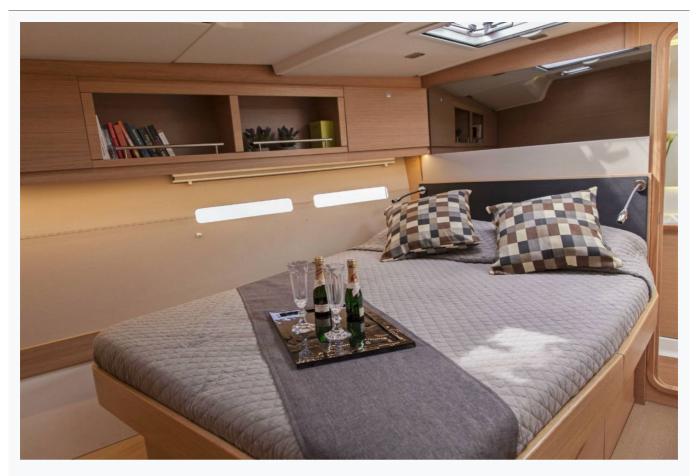

## Accommodation

| Cabins 1 Master, 2 Double            |
|--------------------------------------|
| Guests                               |
| 6                                    |
| Crew 1                               |
| Bathroom Ensuite with shower cells   |
| Air-conditioning Yes                 |
| TV System In salon only              |
| Music System In salon, Deck speakers |
| Other Equipment                      |