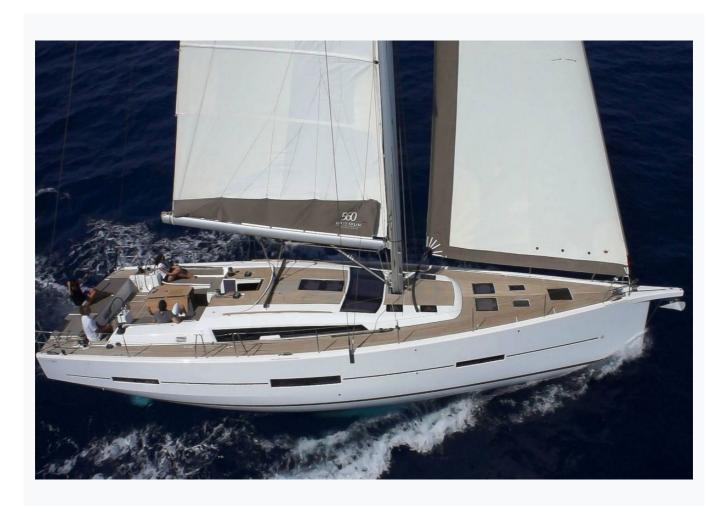

Athens

| Builder                       | DUFOUR             |                        |
|-------------------------------|--------------------|------------------------|
| Base Port                     | Athens             |                        |
| Destination                   | Athens, Cyclades   |                        |
| _ength                        | 17.1 m / 56.0 ft   |                        |
| Built / Refit                 | 2014               |                        |
| Cabins Total                  | 3                  |                        |
| Cabins                        | 1 Master, 2 Double |                        |
| Guests                        | 6                  |                        |
| Crew                          | 1                  |                        |
| Speed                         | 9 Knots            |                        |
| ow Season<br>May, October     |                    | Per Week €7,500        |
| Mid Season<br>lune, September |                    | Per Week €8,700        |
| ligh Season<br>luly, August   |                    | Per Week <b>€11,50</b> |

## Features

730 LT~

| Specifications          |
|-------------------------|
| Built / Refit 2014      |
| Builder DUFOUR          |
| Base Port Athens        |
| Length 17.1 m / 56.0 ft |
| Beam 5.05 m / 17 ft     |
| Draft 2.5 m / 8 ft      |
| Speed 9 Knots           |
| Hull GRP                |
| Fuel Capacity 500 LT~   |
| Water Capacity          |